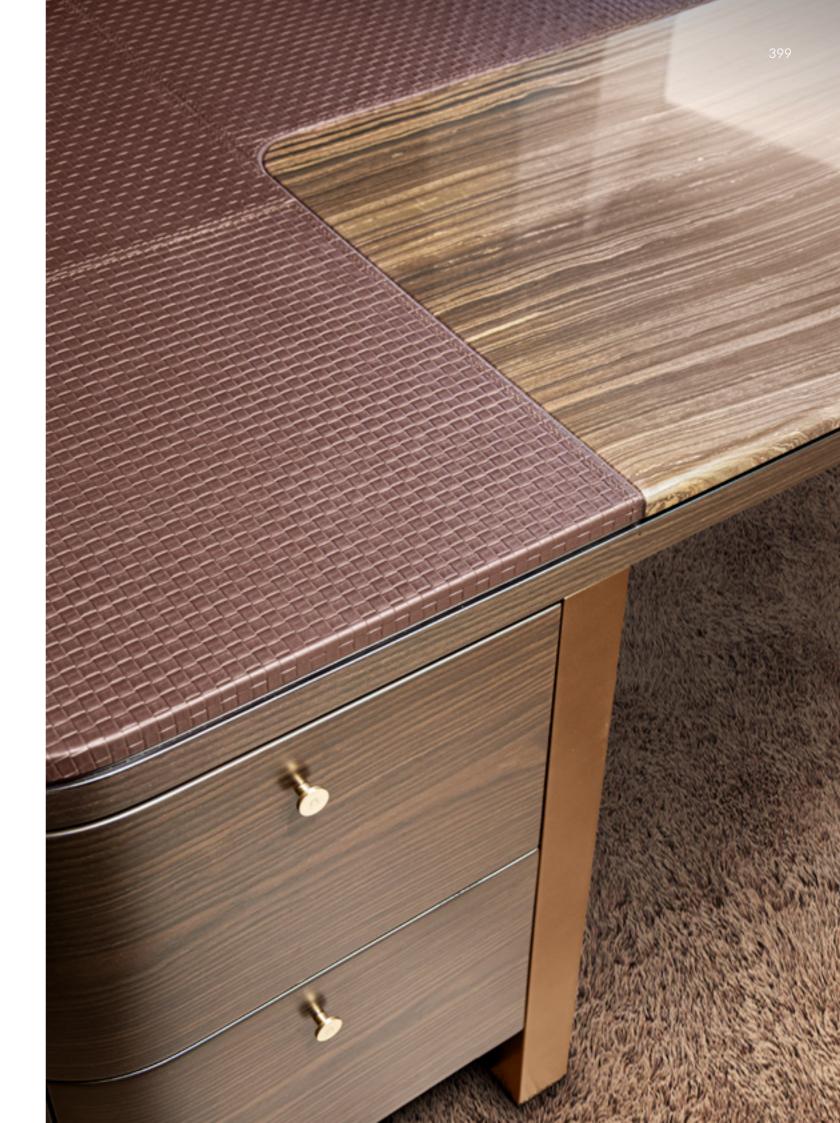

SEOUL Desk, cm 240x90x75h
Top & frontal panel in leather Cuoio col. Dark Mocha with "Small Tress" print, Eramosa normal cut marble desk pad, sides & drawers in Xilo veneer col. Flamed Grey matt finish, metal details & base in bronze finish.

Desk, cm 240x90x75h
Top & frontal panel in leather Cuoio col. Dark Mocha with "Small
Tress" print, Eramosa normal cut marble desk pad, sides & drawers
in Xilo veneer col. Flamed Grey matt finish, metal details & base in bronze finish.