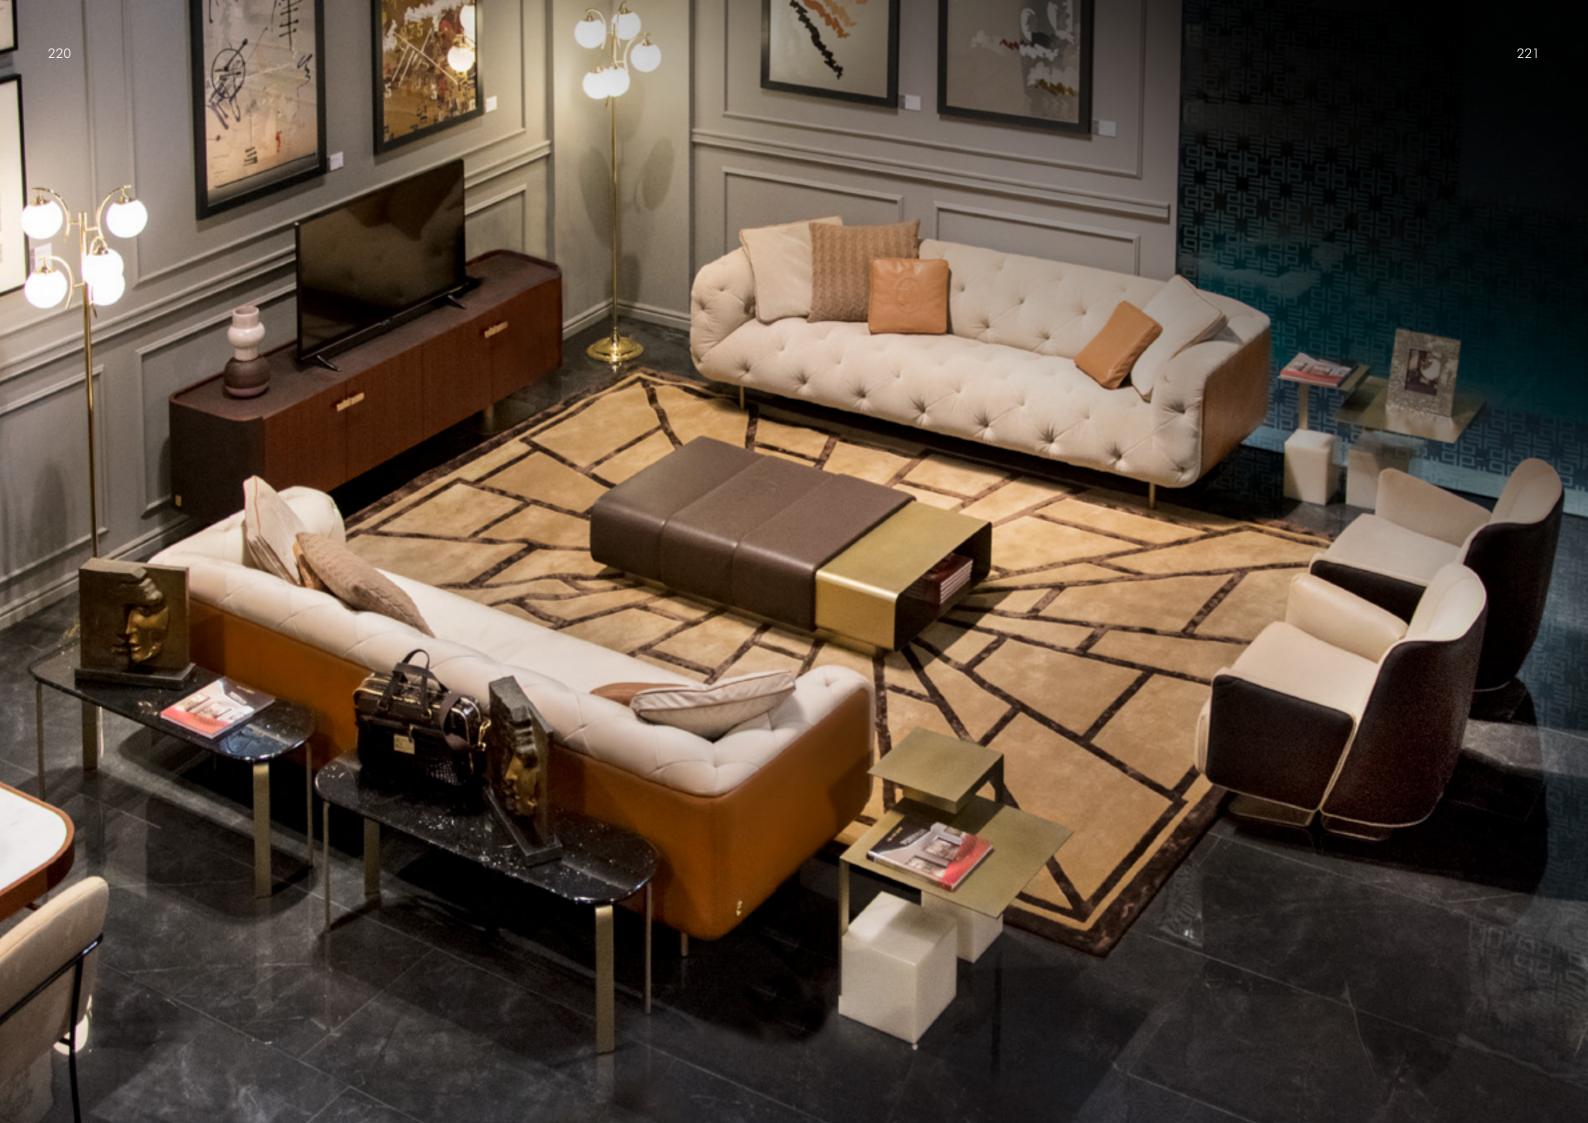

**SUNRISE** armchair, cm 85x80x78h leather: art. Nobù col. Muschio | metal: Goldchamp S. matt

FRAMED sofa, cm 317x100x75h fabric: Madison col. 111 | metal: Nickel polished leather: art. Cuoio col. Tan with "Tress Oblique" print

## FRAMED sofa

The FRAMED Sofa embodies the art. of embracing comfort with its enveloping fabric, supported by metallic chrome structures that frame the Cuoio leather in a braided pattern.

**SUNRISE** armchair, cm 85x80x78h leather: art. Nobù col. Muschio | metal: Goldchamp S. matt

Pouf Element cm 95x95x36,5h

CIGAR coffee table/pouf, cm 142x82x35h leather: art. Kobe col. 6225 | metal: Goldchamp S. matt

MAYOR armchair, cm 128x96x70h fabric: VictoryForm col. 35 | lacquered parts: Pale Gold

MAYOR sofa, cm 256x96x70h fabric: VictoryForm col. 407 | lacquered parts: Pale Gold

**MAYOR** sofa, cm 320x96x70h

fabric: VictoryForm col. 407 | lacquered parts: Pale Gold

MAYOR sofa, cm 320x96x70h fabric: VictoryForm col. 407 | lacquered parts: Pale Gold

MAYOR L-shaped pouf, cm 128x128x37h fabric: VictoryForm col. 35 | lacquered parts: Pale Gold

KEAN coffee table, cm diam. 100x38h marble: Black Marquinia | leather: art. Nabuk col. Tuber solid wood: Ash O.P. Black | metal: Goldchamp S. matt