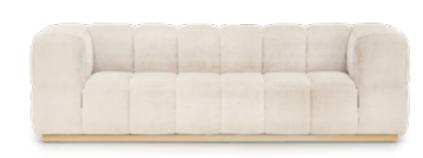

## FRAMED sofa

The FRAMED Sofa embodies the art. of embracing comfort with its enveloping fabric, supported by metallic chrome structures that frame the Cuoio leather in a braided pattern.

**SUNRISE** armchair, cm 85x80x78h leather: art. Nobù col. Muschio | metal: Goldchamp S. matt