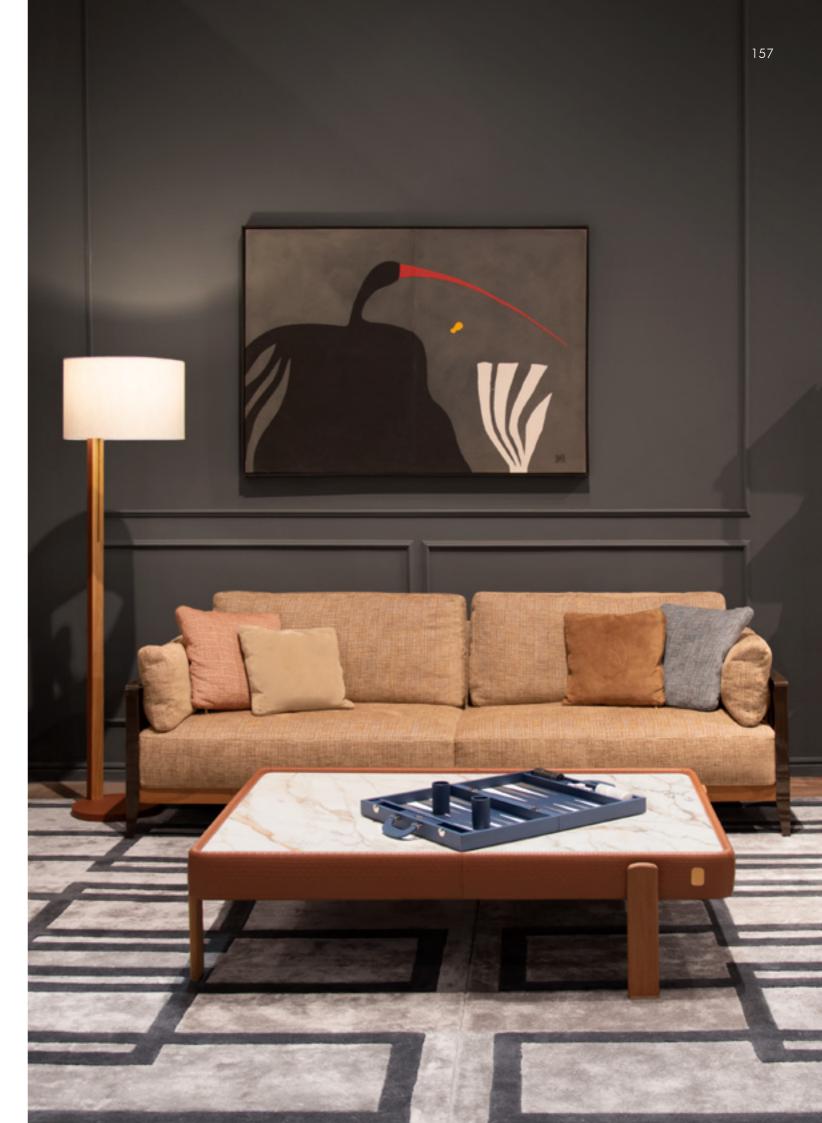

cm 300x200h

All in wool & viscose col. Grigio with geometrical decor col. Caracoal.







Daniela
Sofa, cm 249x92x83h
All in fabric Tabasco col. Tabacco, metal structure in Nickel Bronze
finish, base in solid wood Iroko, inserts in leather Cuoio col. Brandy.



# Ombra

Floor Lamp, cm diam. 46x180h Structure in solid wood, back & sides in leather Cuoio col. Tan with "Small Tress" print, lampshade in linen.

# Daniela

Sofa, cm 249x92x83h

All in fabric Tabasco col. Tabacco, metal structure in Nickel Bronze finish, base in solid wood Iroko, inserts in leather Cuoio col. Brandy.

Kean
Coffee Table, cm 100x140x38h
Structure in leather Cuoio col. Tan with "Small Tress" print, top in
marble Calacatta Cream, legs in solid wood Iroko matt finish, metal
feet & inserts in Goldchamp matt finish.







Kean

Coffee Table, cm 100x140x38h

Structure in leather Cuoio col. Tan with "Small Tress" print, top in marble Calacatta Cream, legs in solid wood Iroko matt finish, metal feet & inserts in Goldchamp matt finish.





# Daniela

Armchair, cm 105x92x83h

All in fabric Bouclé col. 600, metal structure in Nickel Bronze finish,
base in solid wood Iroko, inserts in leather Cuoio col. Black.

Kean
Side Table, cm diam. 50x55h
Structure in leather Cuoio col. Black, top in mirror col. bronze, shelf in glass col. bronze, legs in solid wood Iroko, feet & inserts in Goldchamp matt finish.







Kean
Side Table, cm diam. 50x55h
Structure in leather Cuoio col. Black, top in mirror col. bronze, shelf in glass col. bronze, legs in solid wood Iroko, feet & inserts in Goldchamp matt finish.







E