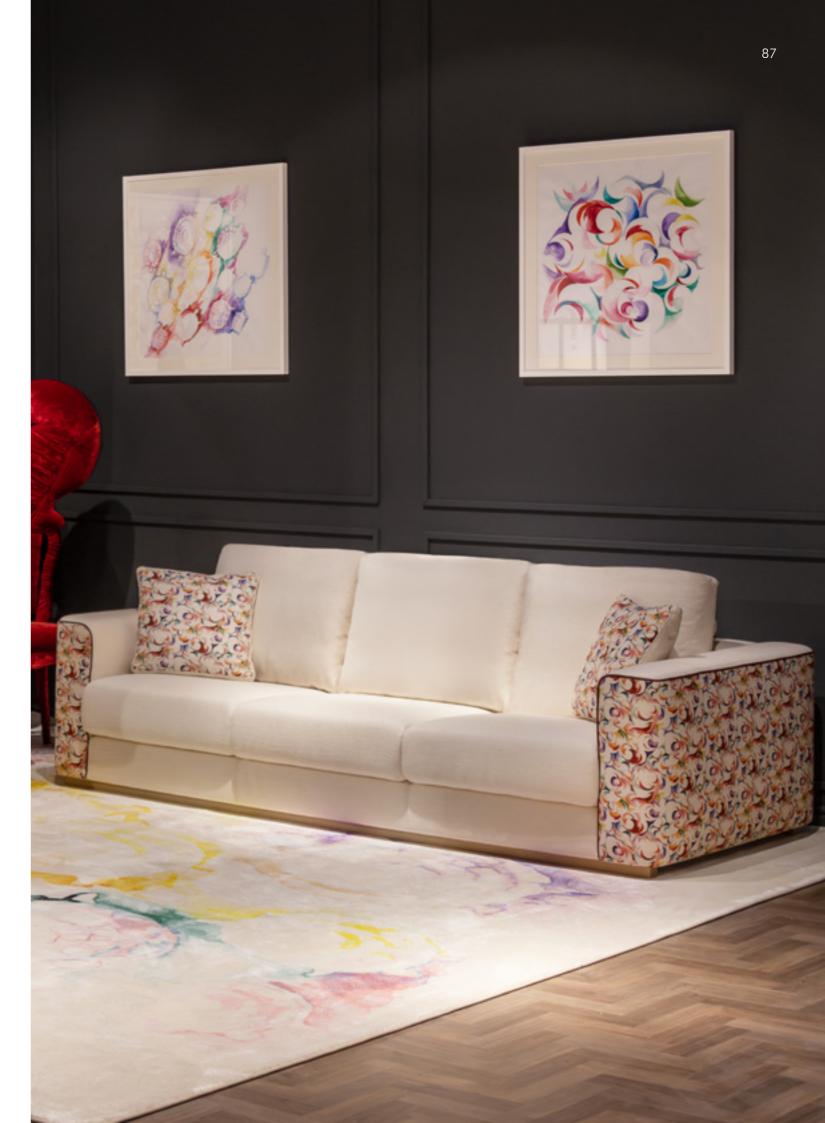

**SUNRISE** armchair, cm 85x80x78h leather: art. Nobù col. Muschio | metal: Goldchamp S. matt

FRAMED sofa, cm 317x100x75h fabric: Madison col. 111 | metal: Nickel polished leather: art. Cuoio col. Tan with "Tress Oblique" print

## FRAMED sofa

The FRAMED Sofa embodies the art. of embracing comfort with its enveloping fabric, supported by metallic chrome structures that frame the Cuoio leather in a braided pattern.

**SUNRISE** armchair, cm 85x80x78h leather: art. Nobù col. Muschio | metal: Goldchamp S. matt