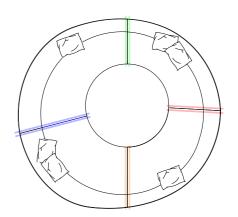

## VENERE sofa

Featuring complex and sinuous shapes, this circular sofa offers a unique modular system, creating a contemporary atmosphere. The Bouclè col. 100 white fabric is held by elegant wooden bases, and the backrests follow a wave with no fixed rules, thus embracing a unique and refined irregularity of form.

Sofa Element A cm 309x155x80h

Sofa Element B cm 257x119x67h

Sofa Element C cm 264x136x67h

Sofa Element D cm 257x160x79h

Pouf Element E cm 280x128x39h

Pouf Element F cm 241x106x39h

Pouf Element G cm 246x111x39h

Pouf Element H cm 232x128x39h

Small Pouf Element E1 cm 182x112x39h

Small Pouf Element F1 cm 168x97x39h

Small Pouf Element G1 cm 146x86x39h

Small Pouf Element H1 cm 150x92x39h

Small Pouf Element E2 Small Pouf Element F2 cm 149x101x39h cm 155x107x39h