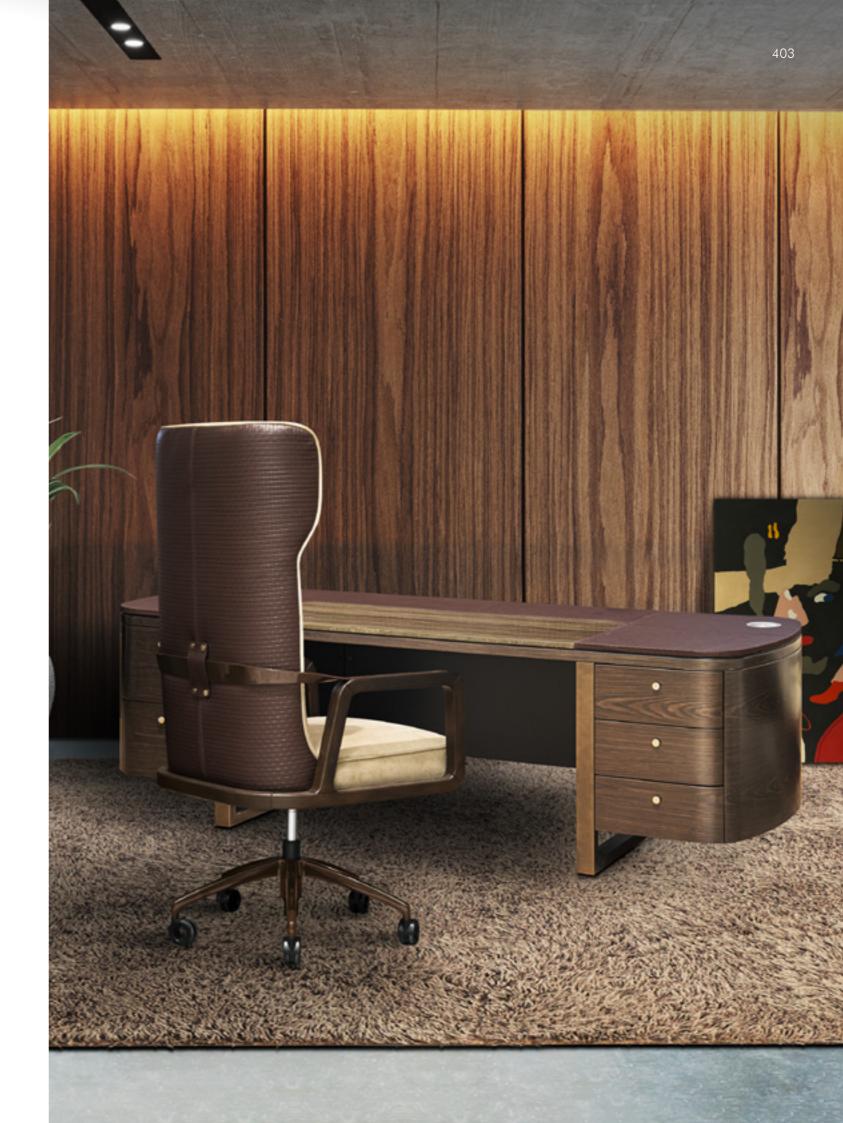

SEOUL Desk, cm 240x90x75h
Top & frontal panel in leather Cuoio col. Dark Mocha with "Small Tress" print, Eramosa normal cut marble desk pad, sides & drawers in Xilo veneer col. Flamed Grey matt finish, metal details & base in bronze finish.

Modigliani
President Chair, cm 63.5x71x111h
Headrest & seat in leather Tapiro col. Corda, backrest in leather Cuoio col. Dark Mocha with "Small Tress" print, armrest in solid Ashwood col. Mocha with metal details in bronze finish.

Desk, cm 240x90x75h
Top & frontal panel in leather Cuoio col. Dark Mocha with "Small
Tress" print, Eramosa normal cut marble desk pad, sides & drawers
in Xilo veneer col. Flamed Grey matt finish, metal details & base in bronze finish.