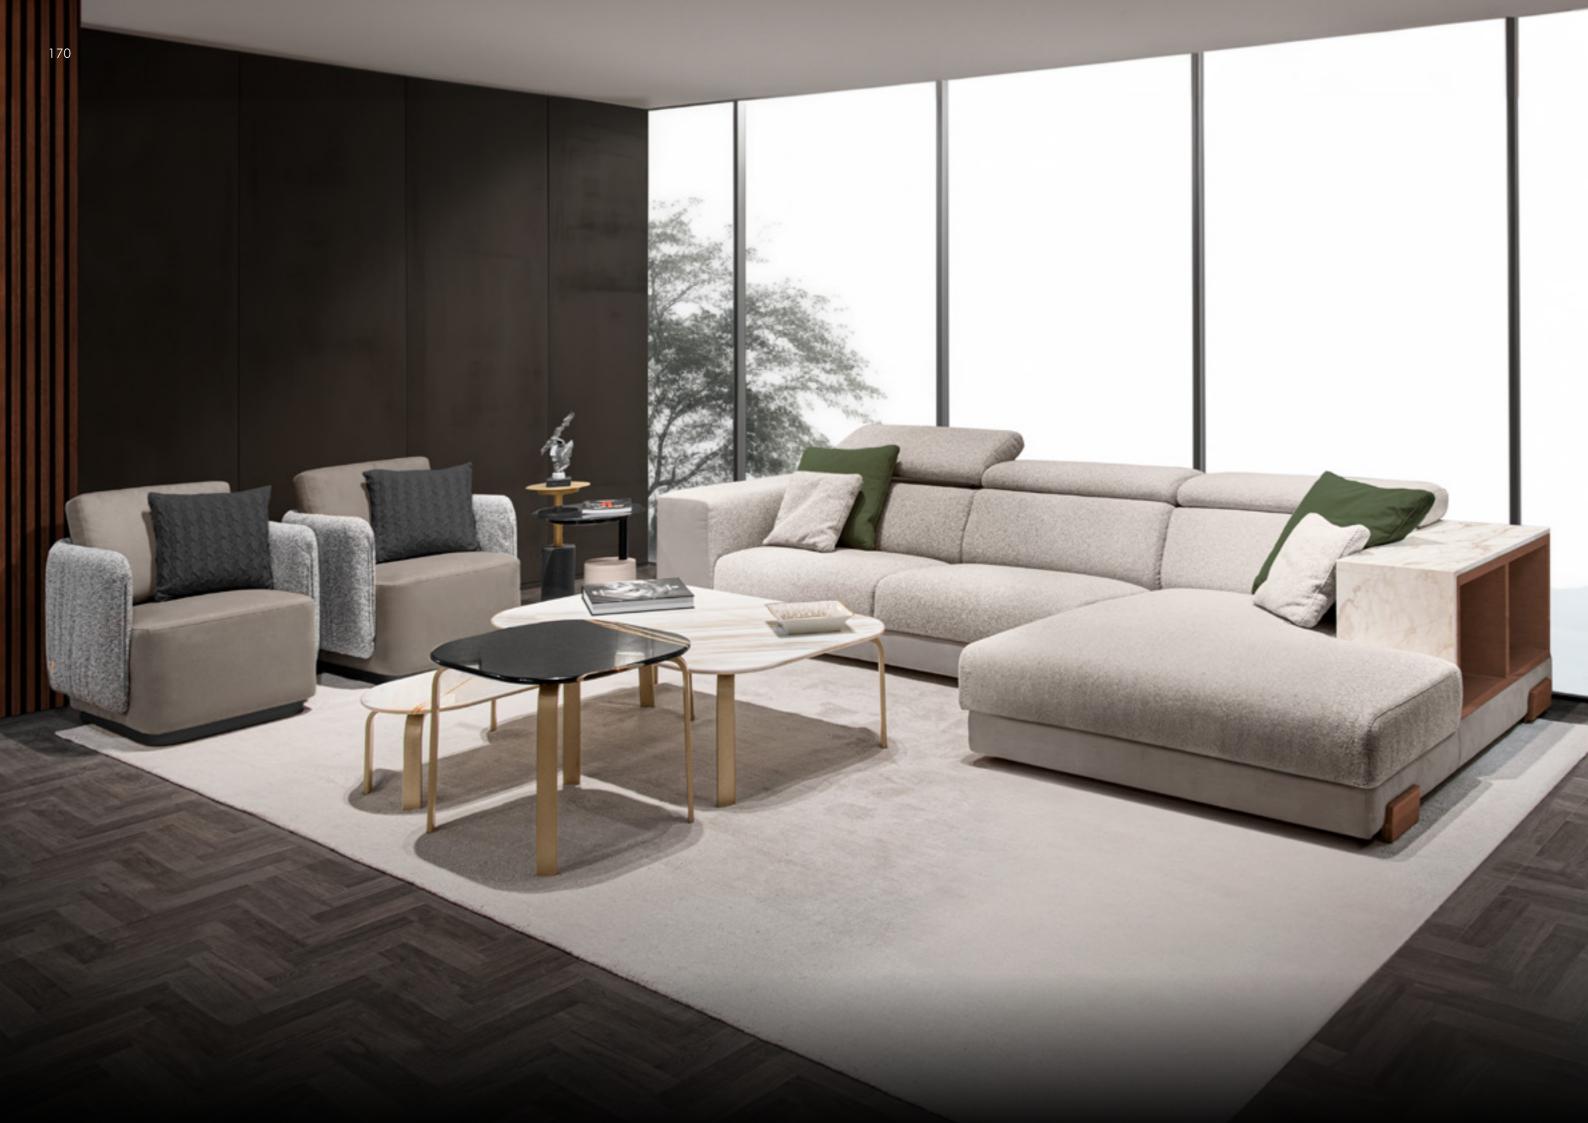

# Meridian

Table Lamp small, cm diam. 21x56h

Shade col. Ivory, metal gold glossy finish, fronts in leather Nabuk col. Tuber with inserts in veneer Tamo Black and Gold.