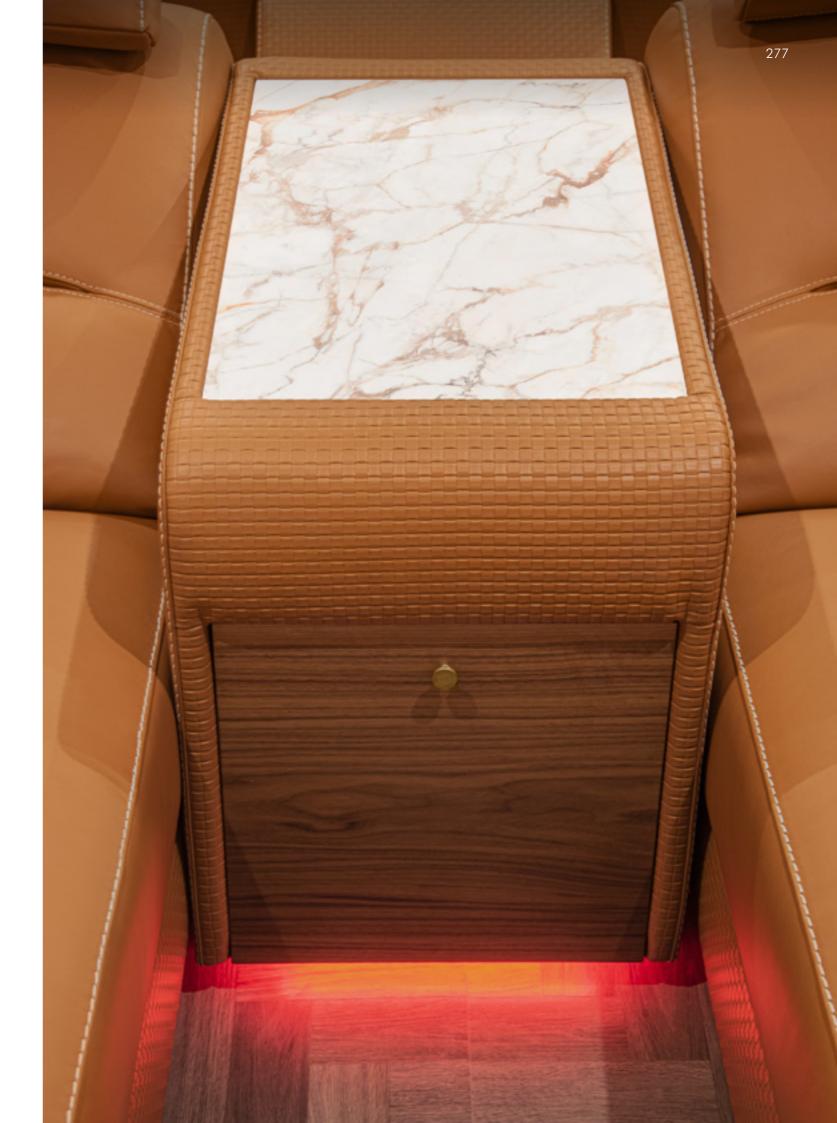

Central table with built-in fridge in leather Cuoio col. Kestral Tan with "Small Tress" print, frontal panel in veneer Venice matt finish, top in marble Calacatta Cream, base with rounded edges lacquered col. Black matt.