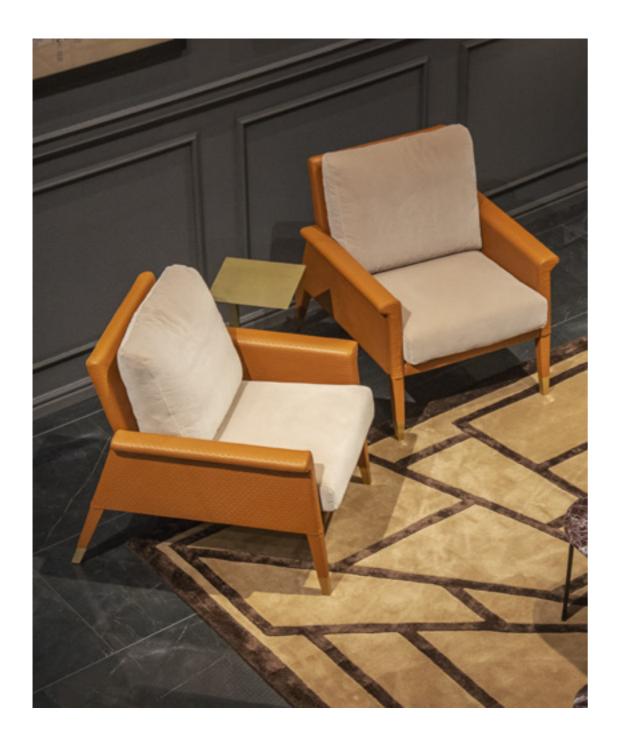

# Bourbon

Bourbon
Sofa 3 seat, cm 251x101x86h
Seat, backrest and armrest in velvet Lario col. 03, outer structure in leather Cuoio col. Dark Mocha with "XL Tress" print, base in white gold soft finish, light gold Formitalia buttons.

Bourbon

Sofa 3 seat, cm 251x101x86h
Seat, backrest and armrest in velvet Lario col. 03, outer structure in leather Cuoio col. Dark Mocha with "XL Tress" print, base in white gold soft finish, light gold Formitalia buttons.