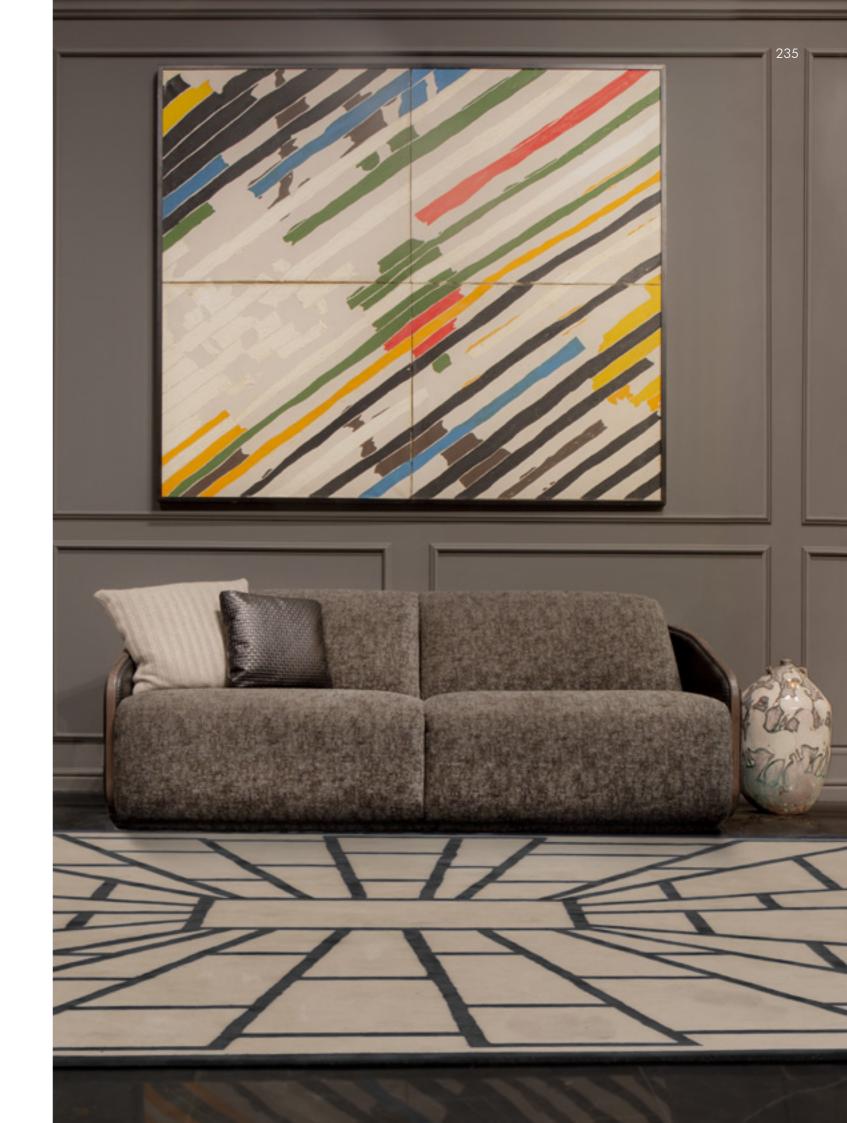

**SUNRISE** armchair, cm 85x80x78h leather: art. Nobù col. Muschio | metal: Goldchamp S. matt

FRAMED sofa, cm 317x100x75h fabric: Madison col. 111 | metal: Nickel polished leather: art. Cuoio col. Tan with "Tress Oblique" print

## FRAMED sofa

The FRAMED Sofa embodies the art. of embracing comfort with its enveloping fabric, supported by metallic chrome structures that frame the Cuoio leather in a braided pattern.

**SUNRISE** armchair, cm 85x80x78h leather: art. Nobù col. Muschio | metal: Goldchamp S. matt