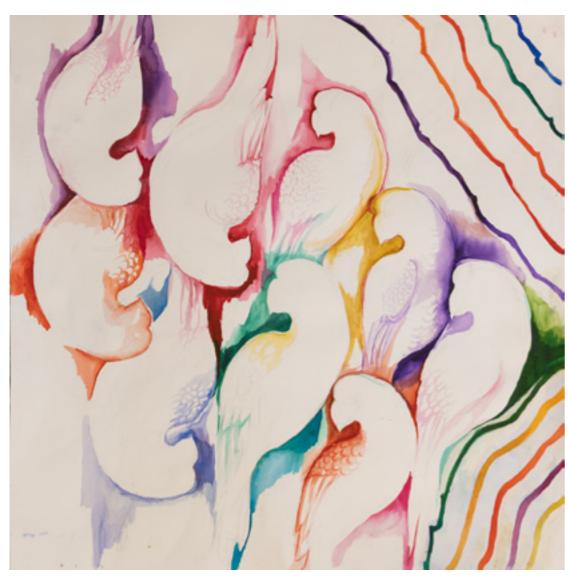

# PARROTS Parrots - Sofa 3 Seats, cm 278x98x83h - Sofa 2 Seats, cm 186x98x83h

living

All in leather art. Nobù col. Panna, sides & armrests in leather art. Nobù decorated with "Parrots" design by Carla Tolomeo.

# Kundalini

Rug, cm 400x400

Rug printed with "Kundalini" design by Carla Tolomeo.

**Parrots** Carla Tolomeo Watercolor on cardboard, cm 70x70

Parrots
Sofa 3 Seats, cm 278x98x83h
All in leather art. Nobù col. Panna, sides & armrests in leather art.
Nobù decorated with "Parrots" design by Carla Tolomeo.