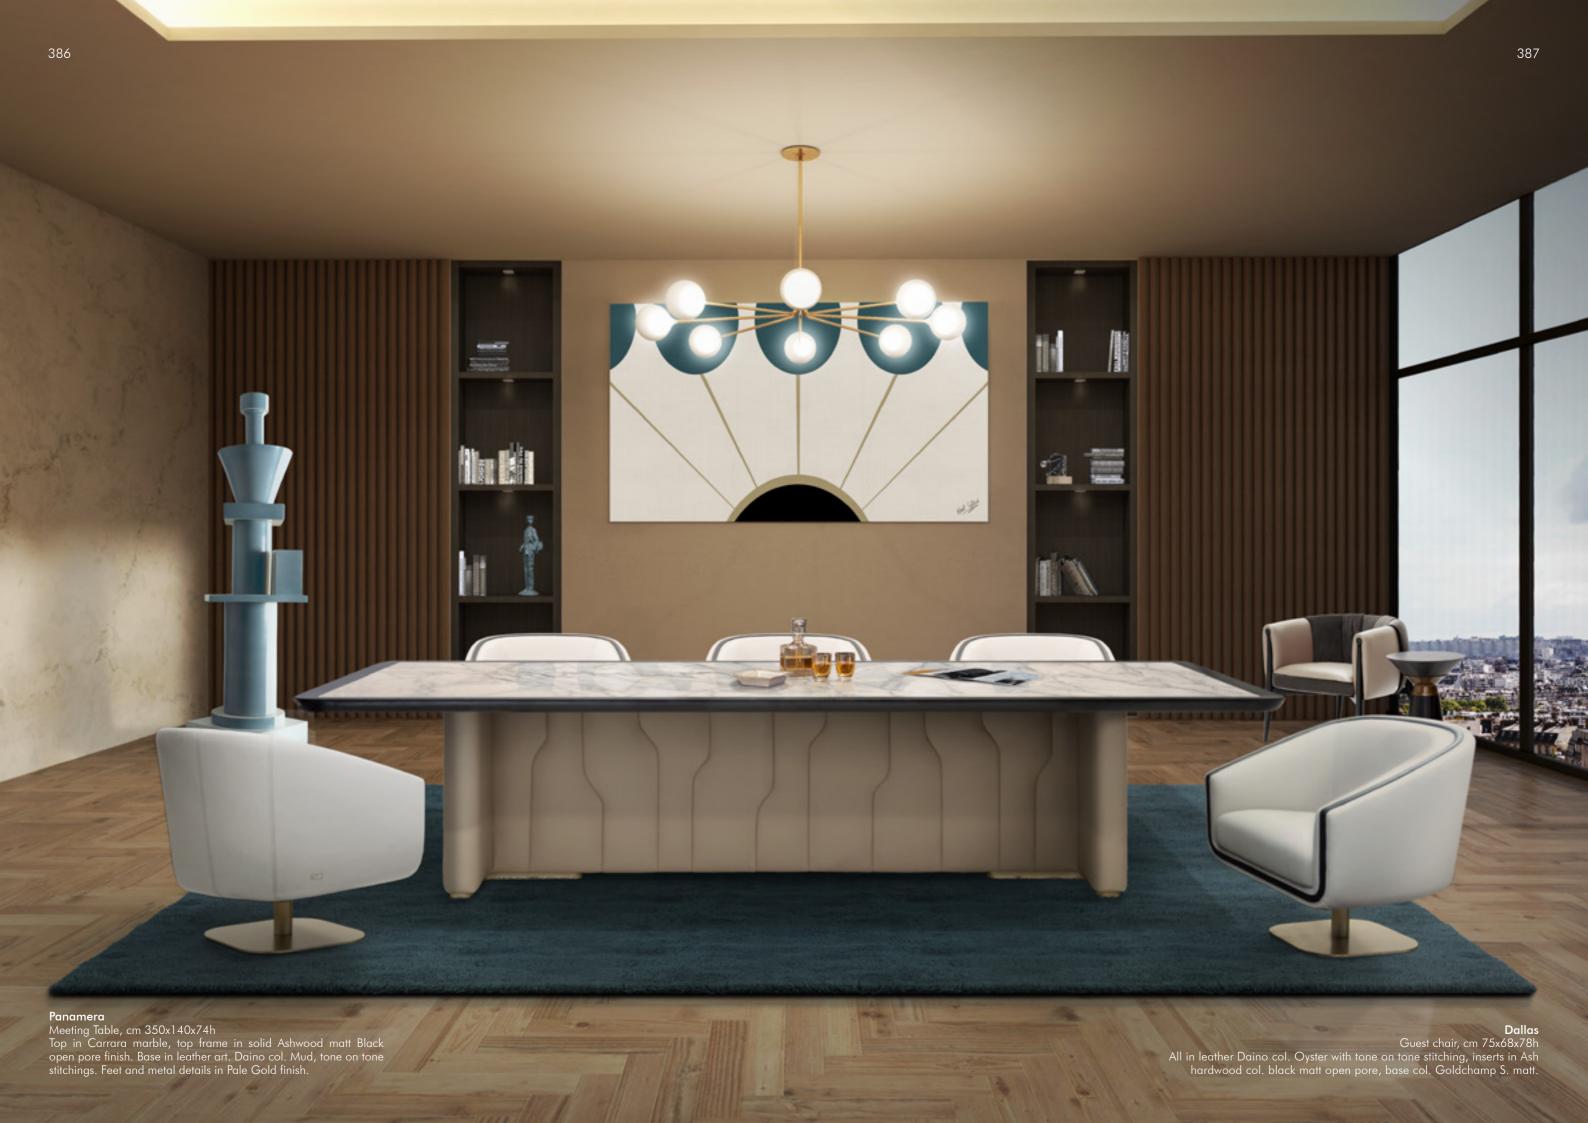

# PANAMERA

Panamera - Desk, cm 260x85x74h

Structure, drawers & frame top in veneer Ash Open Pore Black matt finish, top, frontal drawers & panel in leather Daino col. Oyster with tone on tone decorative stitching, metal inserts & details in Inox Brushed finish.

- Desk extension, cm 175x85x70h

Structure & frame top in veneer Ash Open Pore Black matt finish, top & panel in leather Daino col. Oyster with tone on tone decorative stitching, metal inserts & details in Inox Brushed finish.

Panamera
Desk, cm 260x85x74h
Structure, drawers & frame top in veneer Ash Open Pore Black matt
finish, top, frontal drawers & panel in leather Daino col. Oyster with
tone on tone decorative stitching, metal inserts & details in Inox
Brushed finish.

Nixon
Guest Chair,
cm 70x65x105/118h
All in leather Daino col. Oyster,
inserts in solid wood Ash Open
Pore Black matt finish, swivel base
lacquered col. Black.

Byblos
Sideboard, cm 250x55x96h
Structure in veneer Ash Open Pore Black matt finish, frontal drawers in leather Daino col. Oyster, metal inserts & details in Inox Brushed finish.

PANAMERA

Desk, cm 220x85x74h

Structure and edges of the top in solid Ashwood matt
Black open pore. Top, front panel and front of drawers
in leather art. Daino col. Mud, tone on tone stitchings.

Metal parts Goldchamp S. matt finish, rectangular
handles col. Gold Satin.

# Panamera

Desk, cm 220x85x74h
Structure and edges of the top in solid Ashwood matt Black open
pore. Top, front panel and front of drawers in leather art. Daino col.
Mud, tone on tone stitchings. Metal parts Goldchamp S. matt finish,
rectangular handles col. Gold Satin.

# Dallas

Guest chair, cm 75x68x78h

All in leather Daino col. Oyster with tone on tone stitching, inserts in Ash hardwood col. black matt open pore, base col. Goldchamp S. matt.