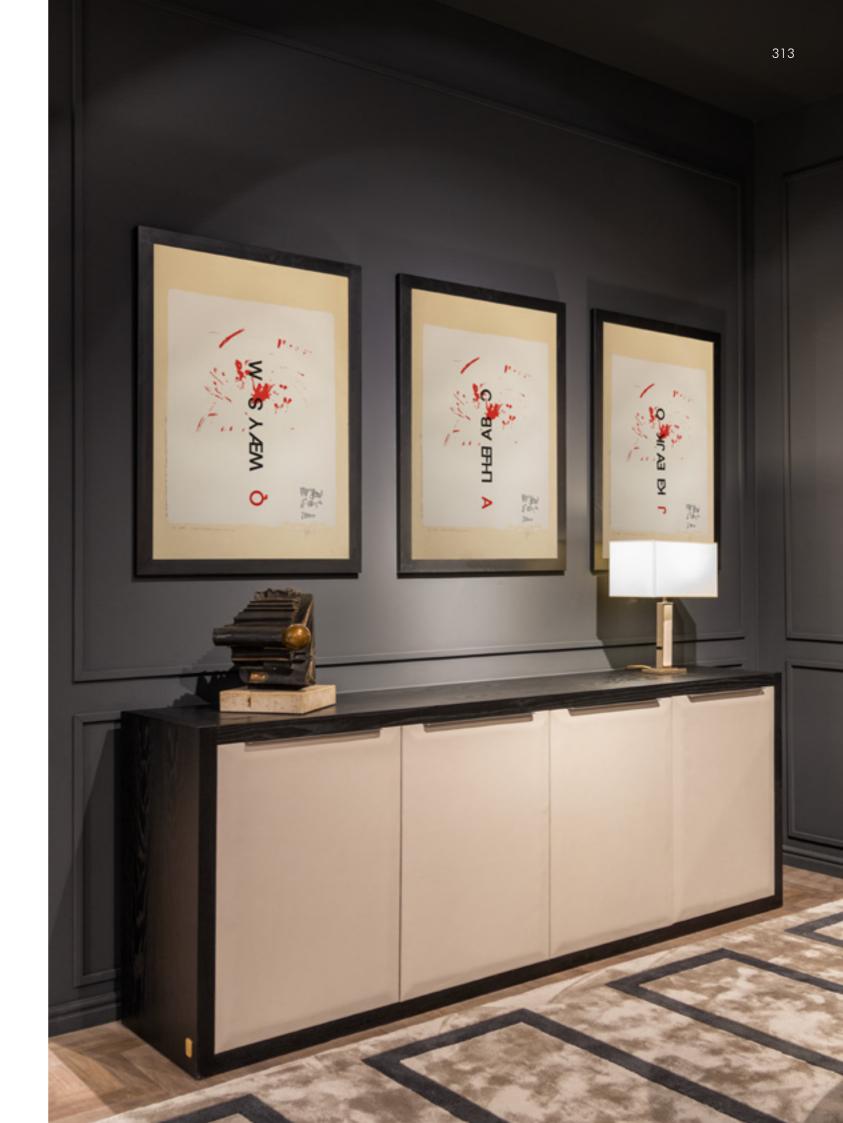

Pale Gold Brunito finish.









MK-CH01
Chair without armrests, cm 51x55x85h
Structure in veneer Ash Open Pore Dark Moka, seat and backrest in leather art. Nabuk col. Tuber, feet in Pale Gold Brunito finish.





MK-CH02 Chair with 1 armrest, cm 59x55x85h Structure in veneer Ash Open Pore Dark Moka, seat, backrest and top of armrest in leather art. Nabuk col. Tuber, metal armrest structure & feet in Pale Gold Brunito finish.

MK-CH03

Chair with 2 armrests, cm 66x55x85h

Structure in veneer Ash Open Pore Dark Moka, seat, backrest and top of armrests in leather art. Nabuk col. Tuber, metal armrests structure & feet in Pale Gold Brunito finish.





**Bourbon**Lamp, cm 30x17x49h
Metal structure & base in Brass finish, middle inserts in leather art.
Nabuk Col. Tuber, lampshade in fabric.





### Iside

Dining Table, cm diam. 165x74h

Structure in leather Cuoio col. Kestral Tan with stitching in contrast & band on the base with "Small Tress" print. Metal inserts, top frame & lazy susan in Pale Gold finish, top in marble Calacatta Cream.

### Iside

Chair, cm 57x58x82h

Outback in leather Cuoio col. Kestral Tan with stitching & piping in contrast, backrest & seat in fabric Nat col. 100 with tone on tone stitching, legs lacquered col. Pale Gold.

### Downtown

Bookcases, cm 125x43x153h each

- Structure in leather Cuoio col. Kestral Tan with "Small Tress" print, drawers & internal shelves in veneer Venice, doors in glass col. fumé with lacquered frame col. Nickel Bronze. internal LED lighting.
- Structure in leather Cuoio col. Milk with "Small Tress" print, drawers & internal