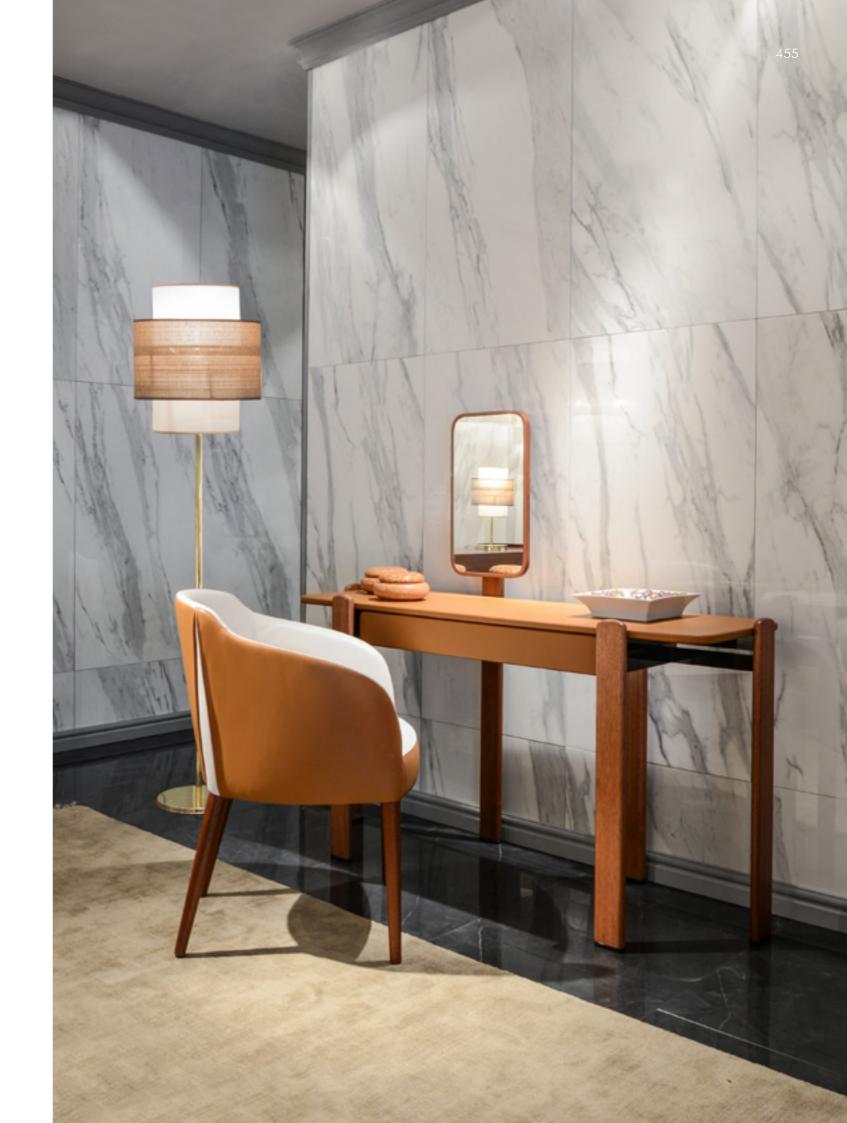

# Overseas

Sideboard, cm 180x56x80h

Top in leather Daino col. Mud, metal base in Goldchamp matt, front drawers in veneer Ash Stained Mink with "Overseas" handles.

Clarissa

Sofa, cm 253x103x84h
All in fabric Nat col. 605, backrest, sides & frontal part. of armrests in leather Cuoio col. Tan with metal inserts in Nickel finish, base in solid wood Ash Open Pore Black.