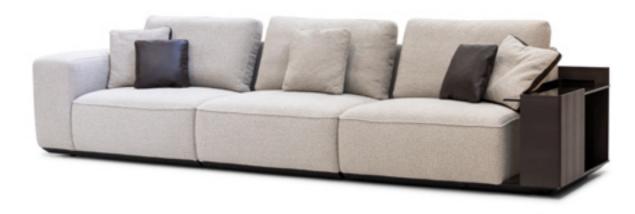

TRESS sofa, cm 370x97x83h fabric: Brera col. 02 | leather: art. Cuoio col. Brandy | solid wood: Noce Canaletto

NYX armchair, cm 70x91x84h fabric: Brera col. 02 | leather: art. Cuoio col. Brandy | metal: Titanium

## TRESS sofa

The TRESS sofa draws the eye with its elegant Ash wood frame, woven with bands of leather for an unprecedented touch of luxury. The two runs in the back cushion add a refined detail, creating an atmosphere of quiet elegance. The craftsmanship of the wood frame, with strategic holes revealing the leather, gives TRESS a unique personality.