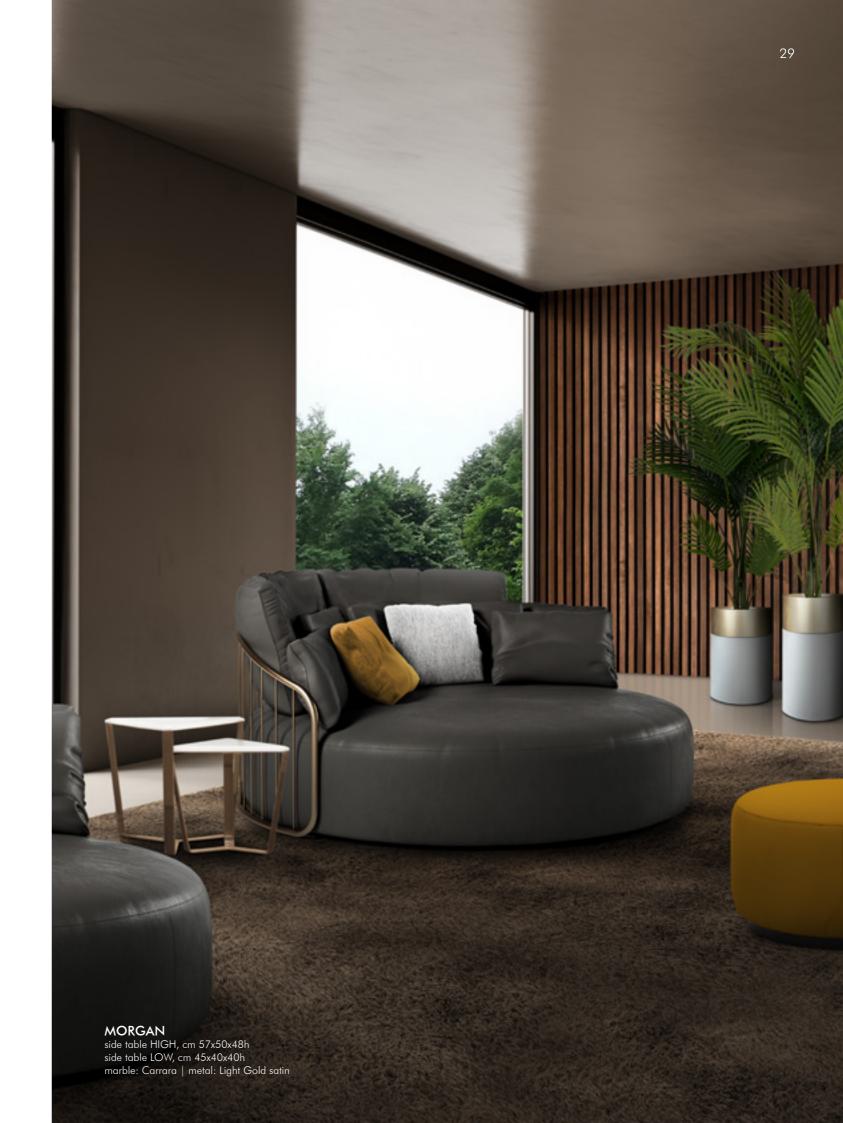

Lejla Large
Bed, cm 326x216x102h (for mattress 180x200)
Outback & bed frame in fabric Strong col. Granito, inside of the headrest in fabric Strong decorated with "Rose One" design by Carla Tolomeo.

Morgan - High Side Table, cm 57x50x48h

- Low Side Table, cm 45x40x40h

Top in marble Carrara, metal base in Goldchamp S. matt finish.

Partagas
Night Lamp, cm diam. 40x42h
Lampshade in fabric Strong decorated with "Rose One" design by Carla Tolomeo, structure in solid wood Canaletto Walnut, metal base inserts in Goldchamp S. matt finish.