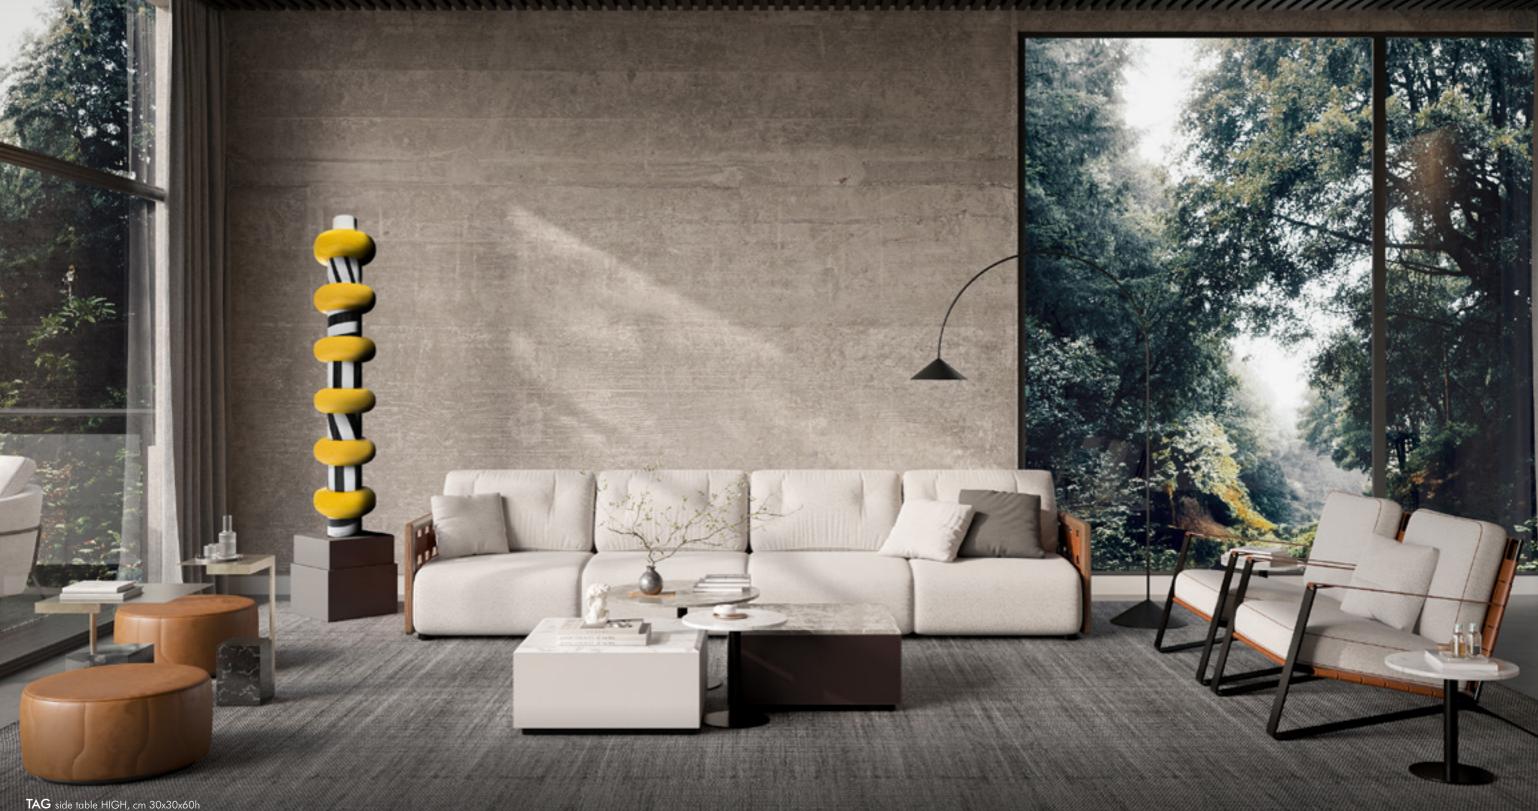

TRESS sofa, cm 370x97x83h fabric: Brera col. 02 | leather: art. Cuoio col. Brandy | solid wood: Noce Canaletto

NYX armchair, cm 70x91x84h fabric: Brera col. 02 | leather: art. Cuoio col. Brandy | metal: Titanium

## TRESS sofa

The TRESS sofa draws the eye with its elegant Ash wood frame, woven with bands of leather for an unprecedented touch of luxury. The two runs in the back cushion add a refined detail, creating an atmosphere of quiet elegance. The craftsmanship of the wood frame, with strategic holes revealing the leather, gives TRESS a unique personality.