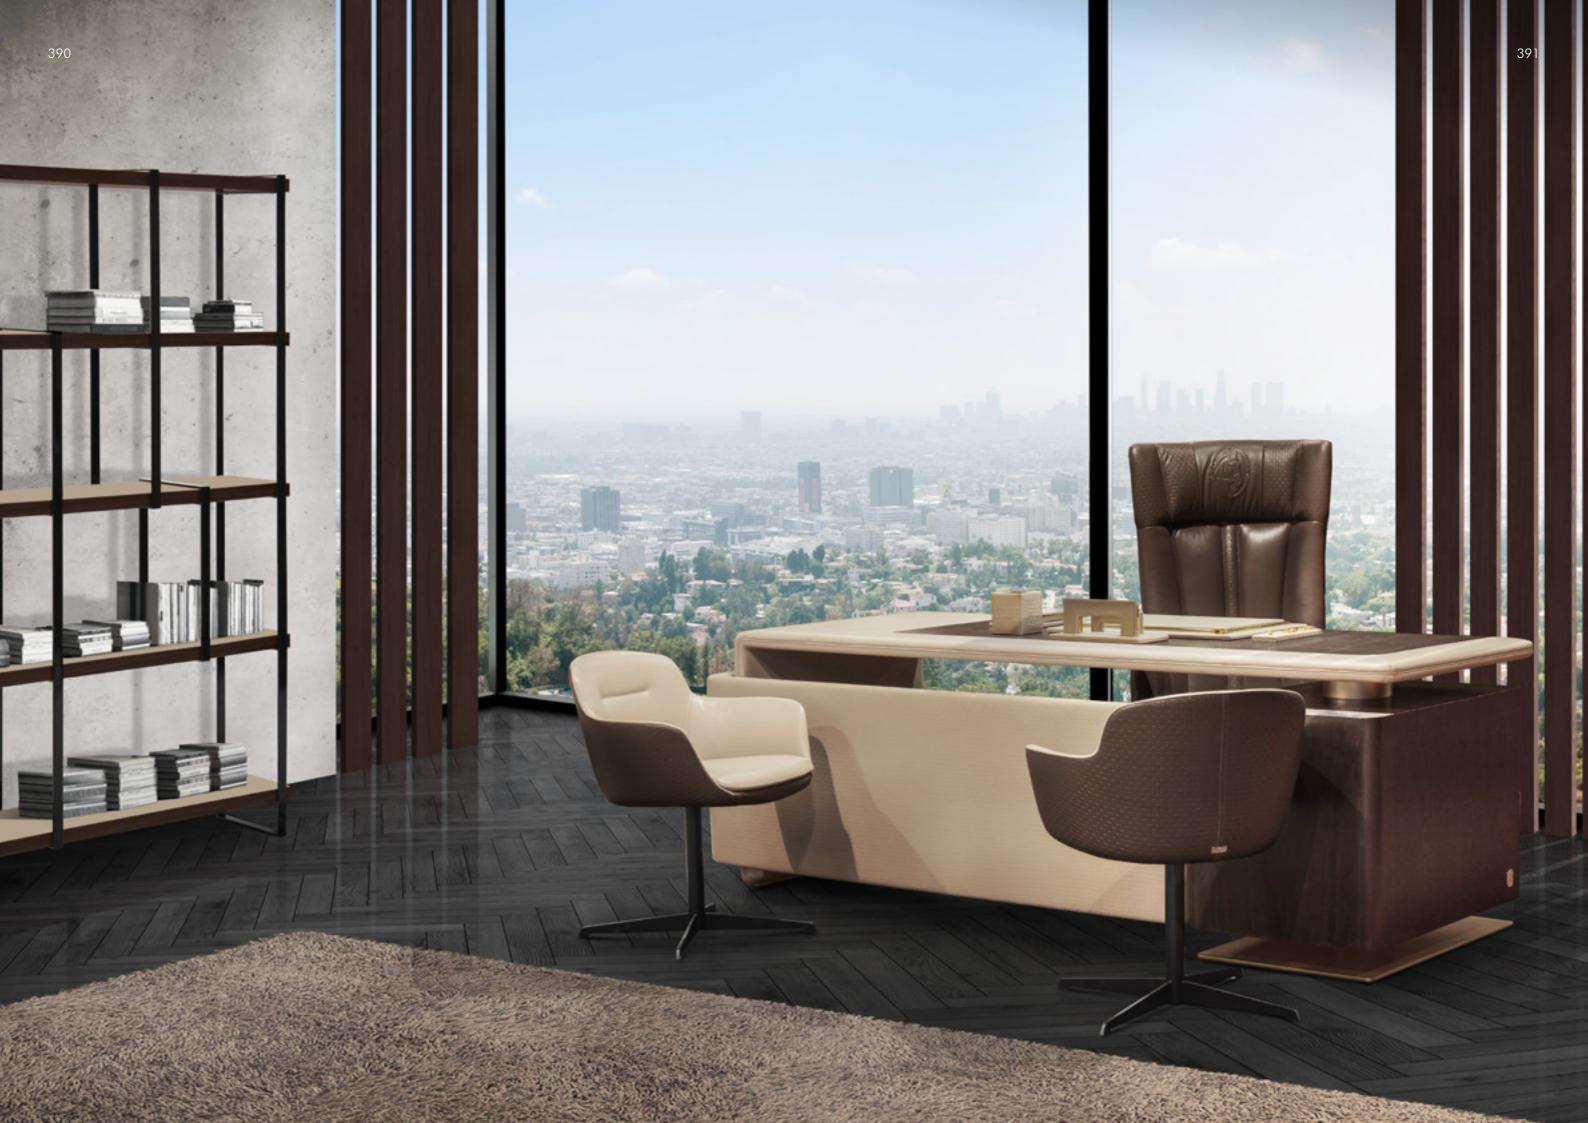

hair, cm 65x59x76h

Seat and backrest in leather Daino col. Mud, swivel base matt black, outer structure in leather Daino col. Chestnut with "Small Tress" print.

# Byblos

Bookcase, cm190x53x195h

Structure and shelves in veneer Ash stained Moka, metal handles goldchamp matt finish, backpanel in veneer Ash lacquered black Open Pore, upper smoked glass doors with a solid Ash wood frame stained Moka, front drawers in leather Daino col. Mud with "Small Tress" print, lower doors in leather Daino col. Mud.

Fortytwo Bookshelf, cm 90x40x182h Bookshelf LARGE, cm 125x40x182h Shelves in veneer Ash stained Moka, metal structure goldchamp matt finish.

# Bourbon

Floor Lamp, cm 50x25xh170

Shade col. Ivory, metal nickel details, leather inserts in leather Daino col. Mud with "Small Tress" print.







Yangoon
Desk, cm 225x94x76h
Top frame and leg in leather Daino col. Mud, working top and chest of drawers in veneer Ash stained Moka, modesty panel in leather Daino col. Mud with "Small Tress" print, metal details goldchamp matt finish.





Kowloon

Guest chair, cm 65x59x76h
Seat and backrest in leather Daino col. Mud, swivel base matt black, outer structure in leather Daino col. Chestnut with "Small Tress" print.



Kowloon
President armchair, cm 75x70x132/142h
Seat and backrest in leather Daino col. Chestnut with embossed
horse on headrest, swivel base matt black, outer structure & inserts in
leather Daino col. Chestnut with "Small Tress" print.





Byblos
File cabinet/bookshelf, cm190x53x195h
Structure and shelves in veneer Ash stained Moka, metal handles goldchamp matt finish, ba