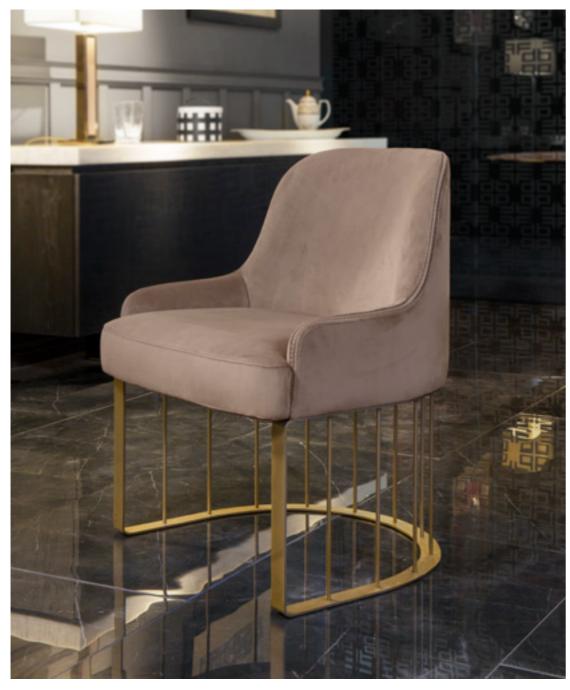

# WINSTON Sofa 3 seat, cm 191x85x75h Structure in Cuoio leather col. Pure Black with "Small Tress" print, cushions in fabric Gand col. 969/1, frame in solid wood Ash stained Mink.

# Charleston

Armchair, cm 80x75x70h Structure in metal Nickel Bronze finish, cushions in fabric Gand col. 192/2, outer structure in leather Daino col. Black with "Small Tress" print.

Cigar Pouf, cm 142x82x35h In leather Daino col. Mud, metal structure in Nickel Bronze finish.