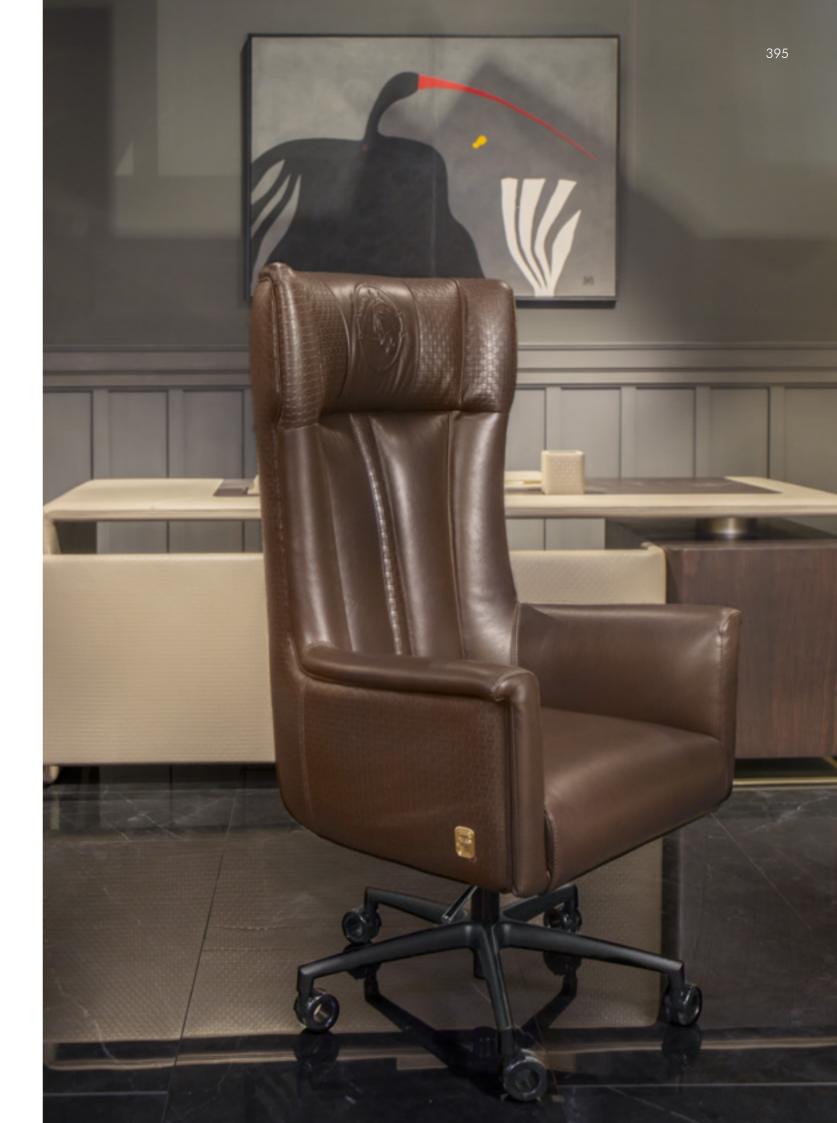

# Nixon

President Chair, cm 70x70x128/140h

All in leather Daino col. Oyster, inserts in solid wood Ash Open Pore Black matt finish, swivel base lacquered col. Black.

# Nixon

President chair, cm 70x70x128/140h

All in leather Daino col. Mud with tone on tone stitching, inserts in Ash hardwood col. black matt open pore, metal base col. black matt with wheels.

# Panamera Desk kit, 5 pcs In leather Daino col. Coal with tone on tone stitching, metal col. gold.

President chair, cm 70x70x128/140h
All in leather Daino col. Mud with tone on tone stitching, inserts in
Ash hardwood col. black matt open pore, metal base col. black matt
with wheels.

President chair, cm 63.5x71x111h
Seat backrest in leather art. Daino col. Mud, with flap in leather art.
Cuoio col. Pure Black, with tone on tone stitchings. Arms in solid
Ashwood matt Black open pore, with metal inserts in Goldchamp S.
matt finish and Metal swivel base in Pale Gold finish.