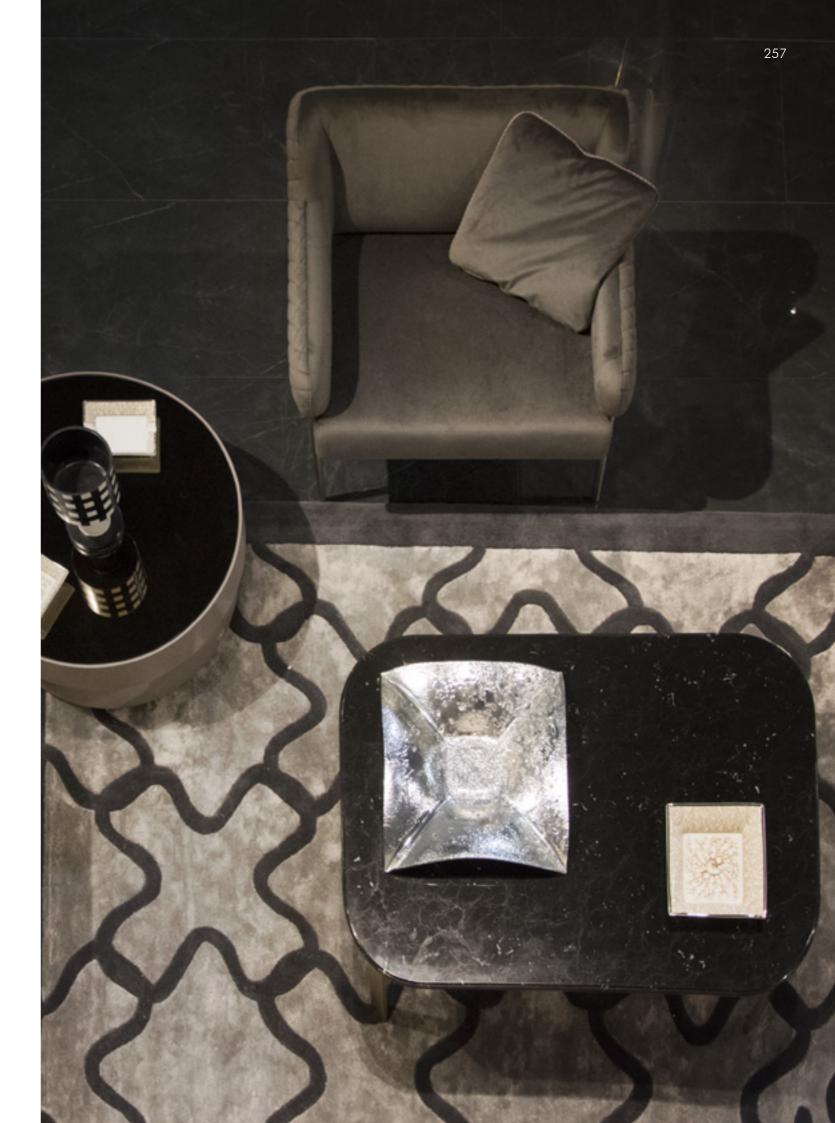

# WINSTON Sofa 3 seat, cm 191x85x75h Structure in Cuoio leather col. Pure Black with "Small Tress" print, cushions in fabric Gand col. 969/1, frame in solid wood Ash stained Mink.

# Charleston

Armchair, cm 80x75x70h Structure in metal Nickel Bronze finish, cushions in fabric Gand col. 192/2, outer structure in leather Daino col. Black with "Small Tress" print.

Cigar Pouf, cm 142x82x35h In leather Daino col. Mud, metal structure in Nickel Bronze finish.

Coil
Side table, cm diam. 42x50h
Structure in leather Daino col. Coal plain & Daino col.
Coal with "Small Tress" print, top in mirror bronze.

**Spring**Floor Lamp, cm diam. 50x180h
Shade in Straw of Vienna, metal gold glossy finish.

**Torino**Rug, cm 200x300
Hand tufted, wool & viscose, col.dark grey/light grey.

Winston
Sofa 3 seat, cm 191x85x75h
Structure in Cuoio leather col. Pure Black with "Small Tress" print, cushions in fabric Gand col. 969/1, frame in solid wood Ash stained Mink.

Charleston
Armchair, cm 80x75x70h
Structure in metal Nickel Bronze finish, cushions in fabric Gand col. 192/2, outer structure in leather Daino col. Black with "Small Tress" print.

238

Coil
Side table, cm diam. 42x50h
Structure in leather Daino col. Coal plain & Daino col. Coal with
"Small Tress" print, top in mirror bronze.