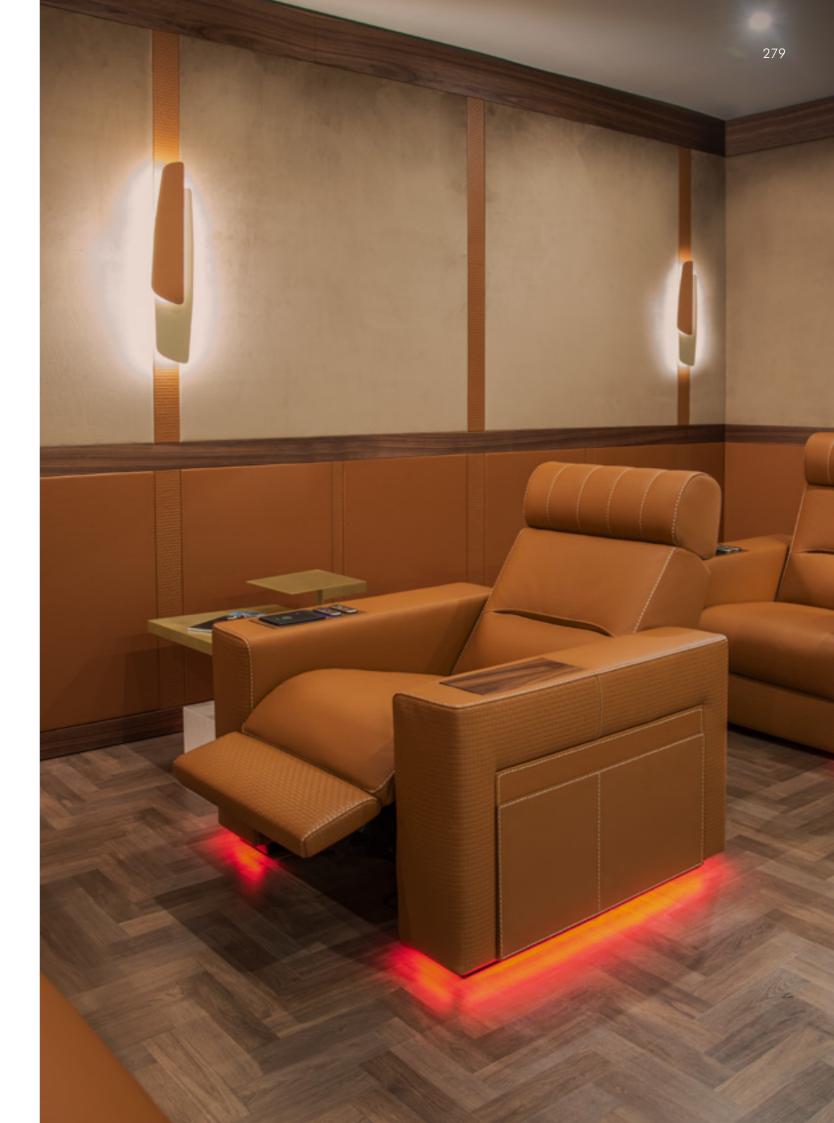

# DUSTIN Home Cinema

## Dustin

Relax Armchair, cm 98x97/167x108h

Seat & backrest in leather Kobe col. 6242, sides, frontal part. of armrests & base in leather Cuoio col. Kestral Tan with "Small Tress" print, base with rounded edges lacquered col. Black matt, pocket on both sides. Accessories on the armrest panel: Cup holder kit with refrigerant/heating system, ignition LED bottom light, lock button, recliner actuator control for the headrest & relax electric mechanism, waterproof USB charger.