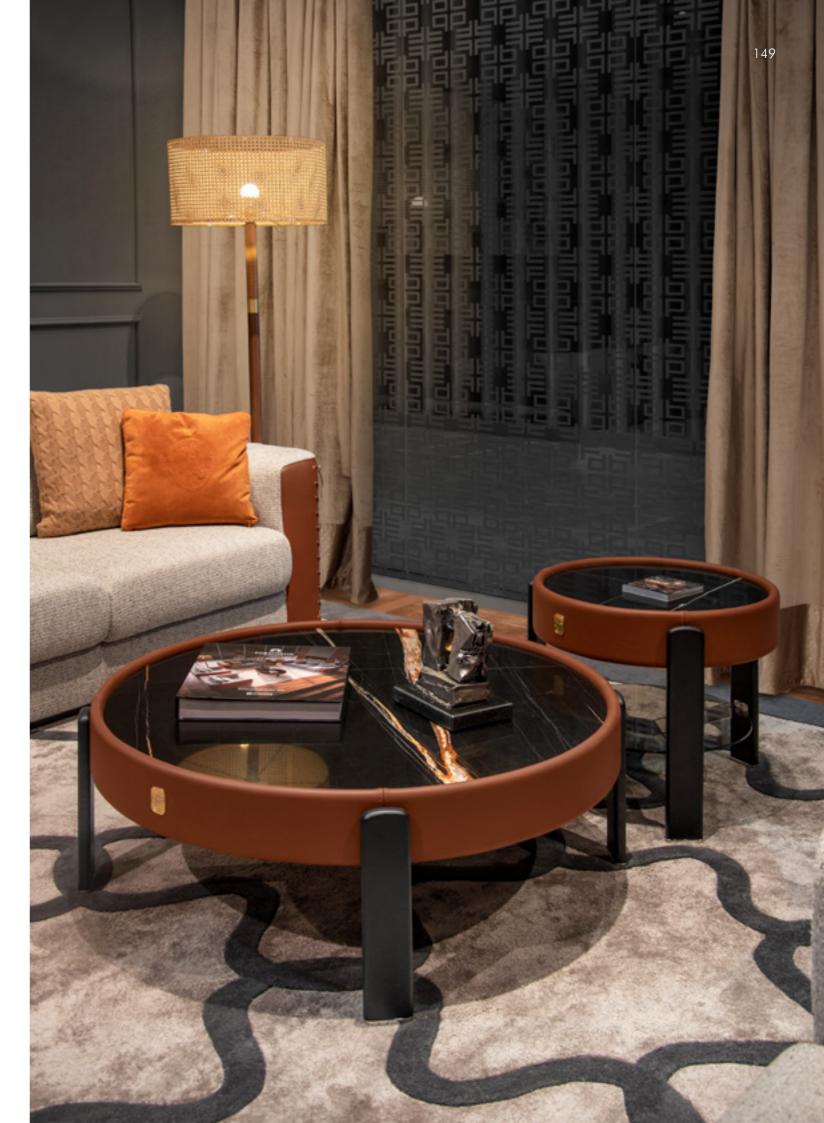

Pouf Element G2 cm 145x115x39h

Small Pouf Element H2 cm 147x117x39h

TAG side table HIGH, cm 30x30x60h TAG side table LOW, cm 50x50x50h marble: Nero Marquinia | metal: Goldchamp S. matt

**PIER** pouf, cm diam. 80x43h leather: art. Kobe col. 5103 | lacquered parts: Black matt OMEDA coffee table, cm 92x92x41h marble: Carrara | leather: art. Cuoio col. Milk

OMEDA coffee table, cm 92x92x41h marble: Grey Pulpis | leather: art. Cuoio col. Dark Mocha

**BETA L** side table, cm diam. 90x50h marble: Grey Pulpis | metal: Titanium

**BETA S** side table, cm diam. 55x50h marble: Carrara | metal: Titanium