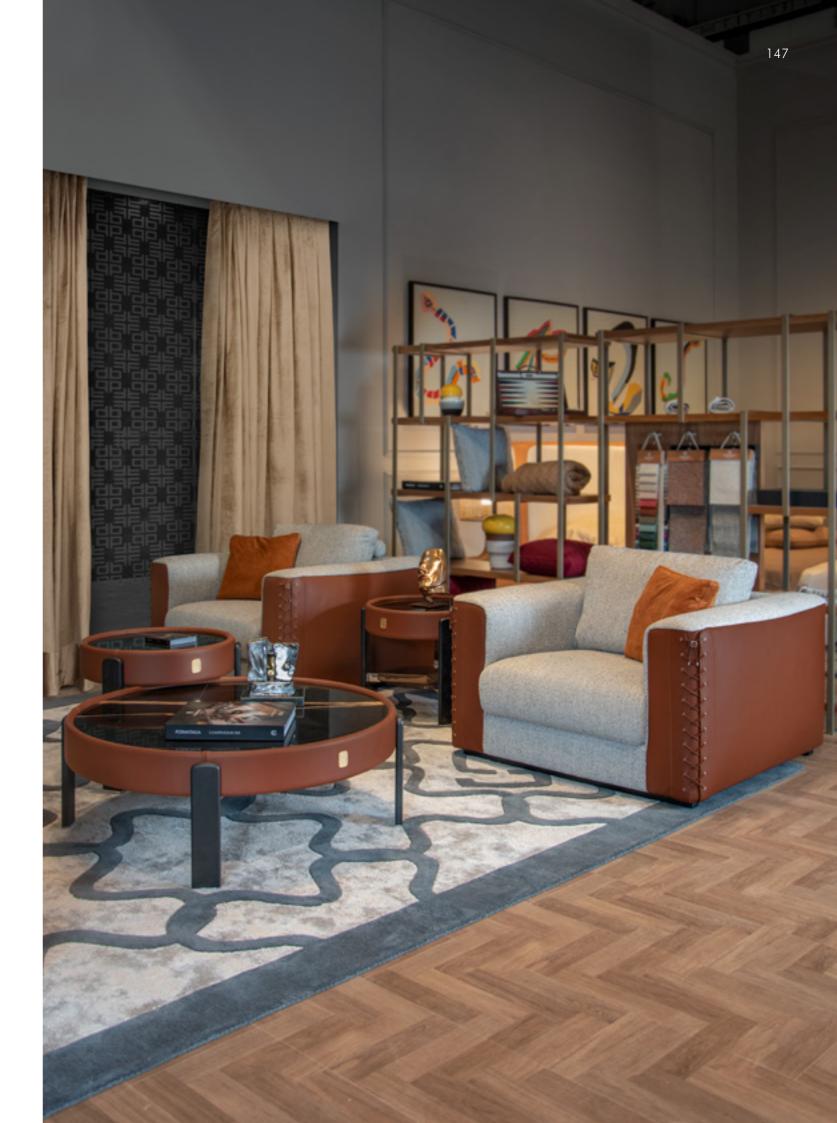

uoio col. Tan with metal inserts in Nickel finish, base in solid wood Ash Open Pore Black.

145

Partagas
Floor Lamp, cm diam. 60x180h
Structure in solid wood Noce Canaletto with metal inserts in Gold
finish, lampshade in Vienna Straw.



# Clarissa

Armchair, cm 100x103x84h
All in fabric Nat col. 605, backrest, sides & frontal part. of armrests in leather Cuoio col. Tan with metal inserts in Nickel finish, base in solid wood Ash Open Pore Black.

# Kean

Coffee Table, cm diam. 100x38h Frame in leather Cuoio col. Tan, top in Sahara Noir, legs in solid wood Ash Open Pore Black, metal feet in Nickel finish.

## Kean

Side Table, cm diam. 50x55h Frame in leather Cuoio col. Tan, top in Sahara Noir, shelf in glass col. fumé, legs in solid wood Ash Open Pore Black, metal feet in Nickel finish.





Kean
Coffee Table, cm diam. 100x38h
Frame in leather Cuoio col. Tan, top in Sahara Noir, legs in solid
wood Ash Open Pore Black, metal feet in Nickel finish.

Kean
Side Table, cm diam. 50x55h
Frame in leather Cuoio col. Tan, top in Sahara Noir, shelf in glass
col. fumé, legs in solid wood Ash Open Pore Black, metal feet in
Nickel finish.



# DANIELA Sofa, cm 249x92x83h living

All in fabric Tabasco col. Tabacco, metal structure in Nickel Bronze finish, base in solid wood Iroko, inserts in leather Cuoio col. Brandy.

# Daniela

Armchair, cm 105x92x83h

All in fabric Bouclé col. 600, metal structure in Nickel Bronze finish, base in solid wood Iroko, inserts in leather Cuoio col. Black.

# Enya

Armchair, cm 67x85x79h

Structure in solid wood Iroko, outback in leather Cuoio col. Brandy w