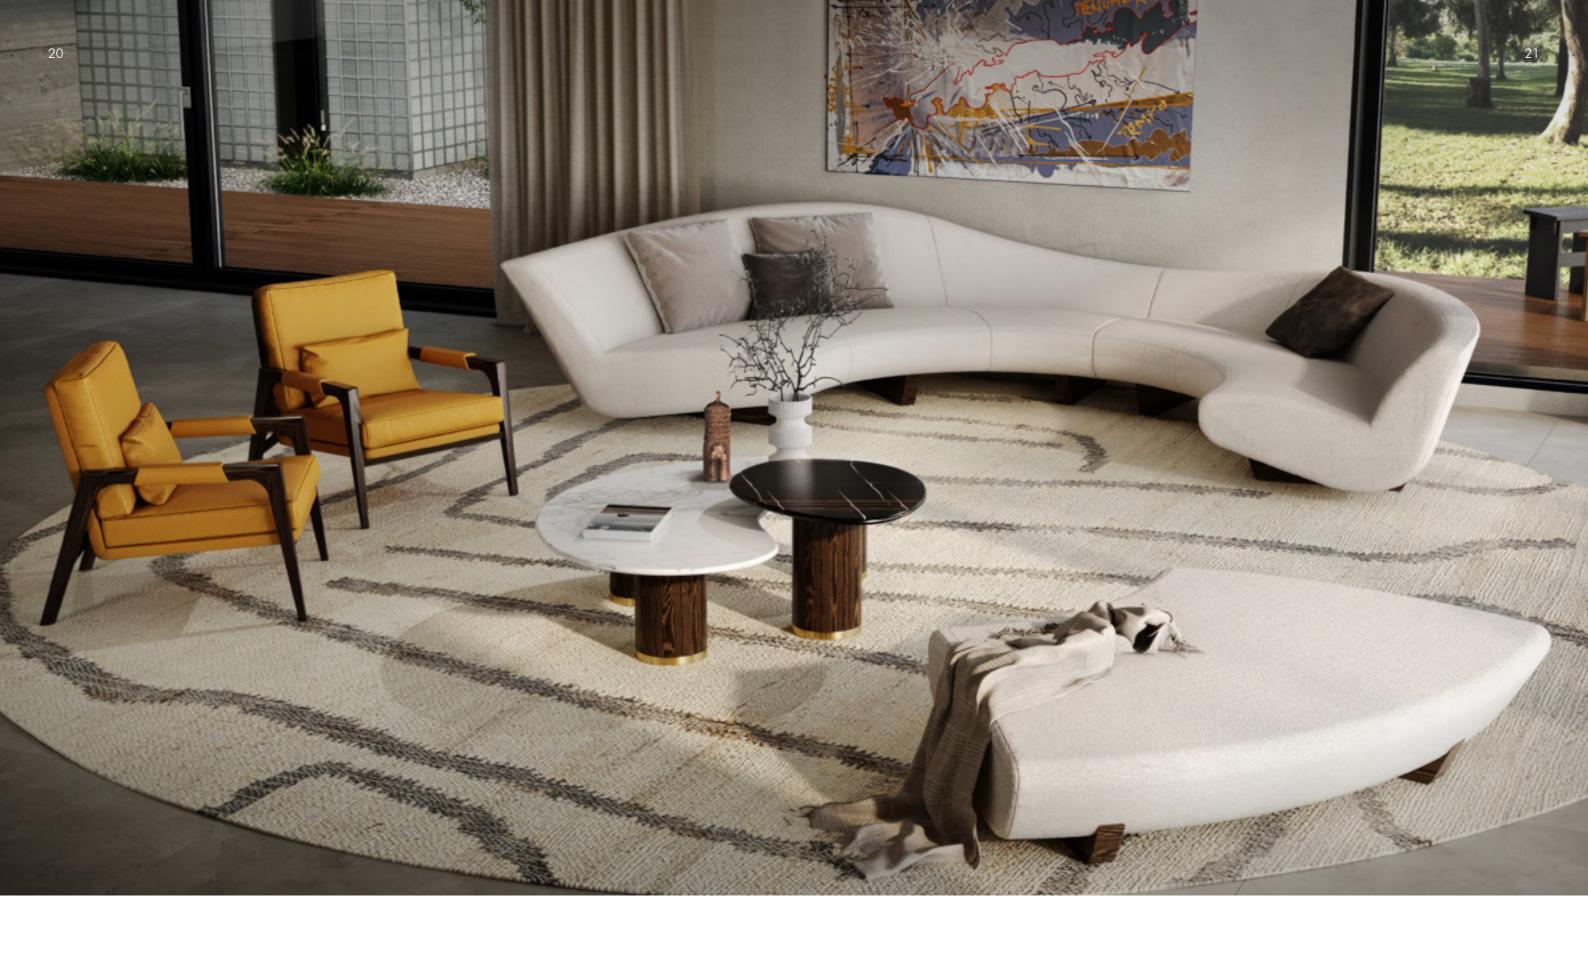

## VENERE sofa

Featuring complex and sinuous shapes, this circular sofa offers a unique modular system, creating a contemporary atmosphere. The Bouclè col. 100 white fabric is held by elegant wooden bases, and the backrests follow a wave with no fixed rules, thus embracing a unique and refined irregularity of form.

**LUNA** coffee table, cm 134x123x36h marble: Carrara | solid wood: Ash stained Mink lacquered parts: Pale Gold

LUNA side table, cm 78x60x46h marble: Sahara Noir | solid wood: Ash stained Mink lacquered parts: Pale Gold

Sofa Element A cm 309x155x80h

Sofa Element B cm 257x119x67h

Sofa Element C cm 264x136x67h

Sofa Element D cm 257x160x79h

Pouf Element E cm 280x128x39h

Pouf Element F cm 241x106x39h

Pouf Element G cm 246x111x39h

Pouf Element H cm 232x128x39h

Small Pouf Element E1 cm 182x112x39h

Small Pouf Element F1 cm 168x97x39h

Small Pouf Element G1 cm 146x86x39h

Small Pouf Element H1 cm 150x92x39h

Small Pouf Element E2 Small Pouf Element F2 cm 149x101x39h cm 155x107x39h

Pouf Element G2 cm 145x115x39h

Small Pouf Element H2 cm 147x117x39h

TAG side table HIGH, cm 30x30x60h TAG side table LOW, cm 50x50x50h marble: Nero Marquinia | metal: Goldchamp S. matt

**PIER** pouf, cm diam. 80x43h leather: art. Kobe col. 5103 | lacquered parts: Black matt OMEDA coffee table, cm 92x92x41h marble: Carrara | leather: art. Cuoio col. Milk

OMEDA coffee table, cm 92x92x41h marble: Grey Pulpis | leather: art. Cuoio col. Dark Mocha

**BETA L** side table, cm diam. 90x50h marble: Grey Pulpis | metal: Titanium

**BETA S** side table, cm diam. 55x50h marble: Carrara | metal: Titanium