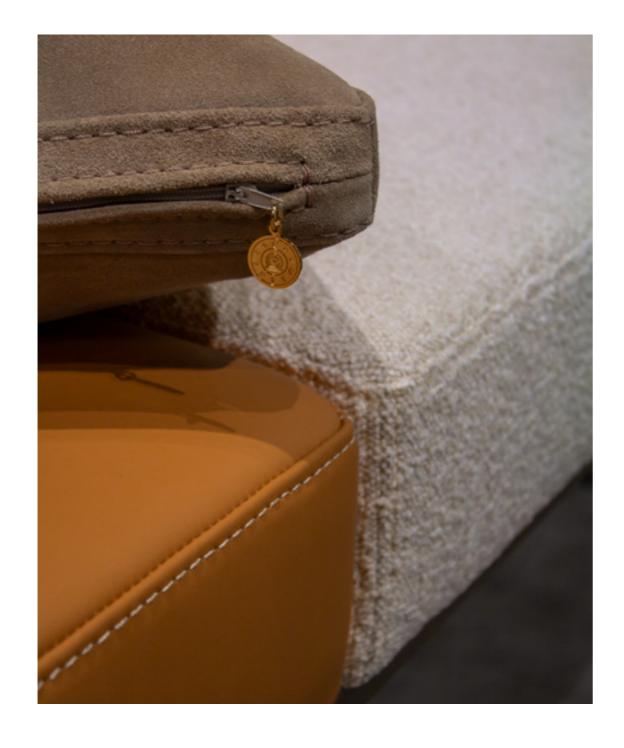

Pouf Element cm 95x95x36,5h

CIGAR coffee table/pouf, cm 142x82x35h leather: art. Kobe col. 6225 | metal: Goldchamp S. matt

MAYOR armchair, cm 128x96x70h fabric: VictoryForm col. 35 | lacquered parts: Pale Gold

MAYOR sofa, cm 256x96x70h fabric: VictoryForm col. 407 | lacquered parts: Pale Gold

**MAYOR** sofa, cm 320x96x70h

fabric: VictoryForm col. 407 | lacquered parts: Pale Gold

MAYOR sofa, cm 320x96x70h fabric: VictoryForm col. 407 | lacquered parts: Pale Gold