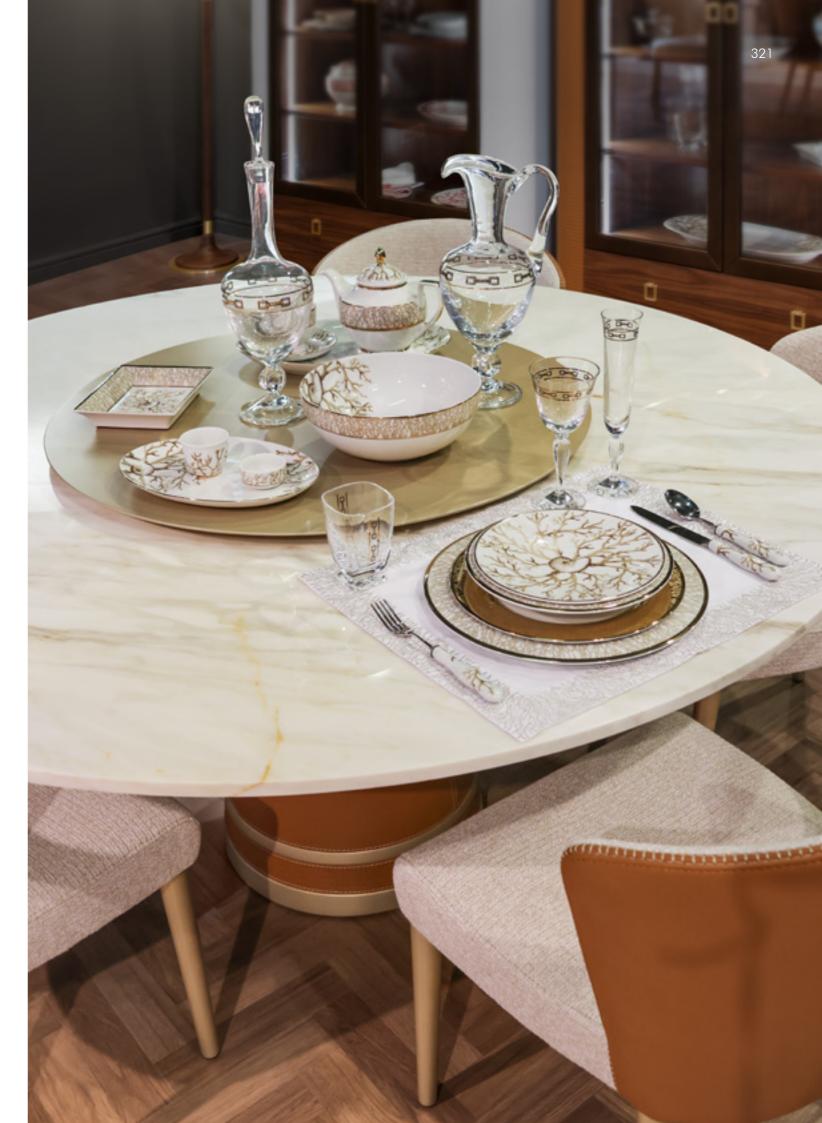

### Iside

Dining Table, cm diam. 165x74h

Structure in leather Cuoio col. Kestral Tan with stitching in contrast & band on the base with "Small Tress" print. Metal inserts, top frame & lazy susan in Pale Gold finish, top in marble Calacatta Cream.

### Corallo

Porcelains,

- Dining set for 6 persons with coral decor col. Coral & Gold, Blue & Silver or Tortora & Gold, border col. Light Gold or Light Silver: n°6 under plates, n°6 dinner plates, n°6 soup plates, n°6 dessert plates, a soup tureen.
- Cutlery set for 6 persons with coral decor col. Coral & Gold, Blue & Silver or Tortora & Gold, border col. Light Gold or Light Silver: n°6 forks, n°6 knives, n°6 spoons, n°6 dessert spoons.
- Porcelain coffee/tea set for 6 persons with Coral & Gold, Blue & Silver or Tortora & Gold, border col. Light Gold or Light Silver: a sugar bowl, a milk pot, a tea/coffee pot, n°6 cups with saucers.

# Stirrups

Crystals,

- Dining set for 6 persons with rectangular Stirrups decor col. Silver: a decanter, a water jug, n°6 water glasses, n°6 wine glasses, n°6 flute glasses.
- Cruet set with rectangular Stirrups decor col. Silver: oil bottle, vinegar bottle, salt shakers, pepper shakers.