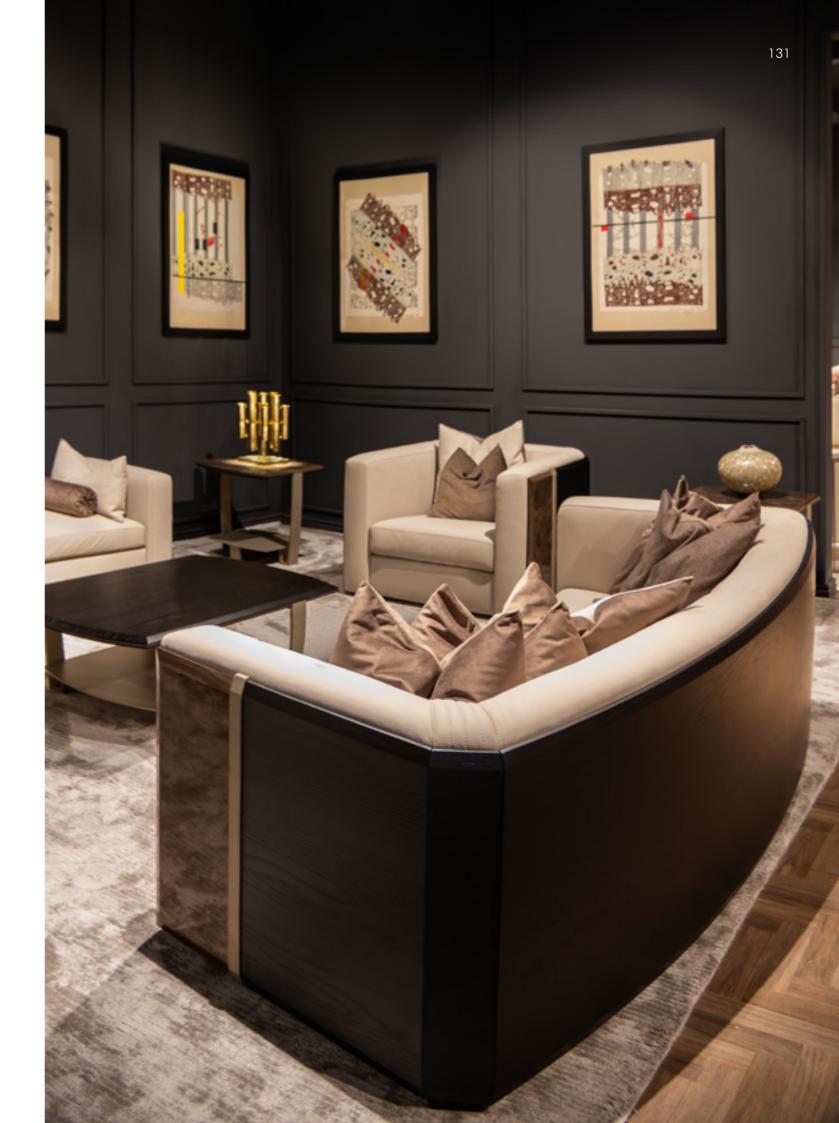

## FRAMED sofa

The FRAMED Sofa embodies the art. of embracing comfort with its enveloping fabric, supported by metallic chrome structures that frame the Cuoio leather in a braided pattern.

**SUNRISE** armchair, cm 85x80x78h leather: art. Nobù col. Muschio | metal: Goldchamp S. matt

**SUNRISE** armchair, cm 85x80x78h leather: art. Nobù col. Muschio | metal: Goldchamp S. matt

FRAMED sofa, cm 317x100x75h fabric: Madison col. 111 | metal: Nickel polished leather: art. Cuoio col. Tan with "Tress Oblique" print