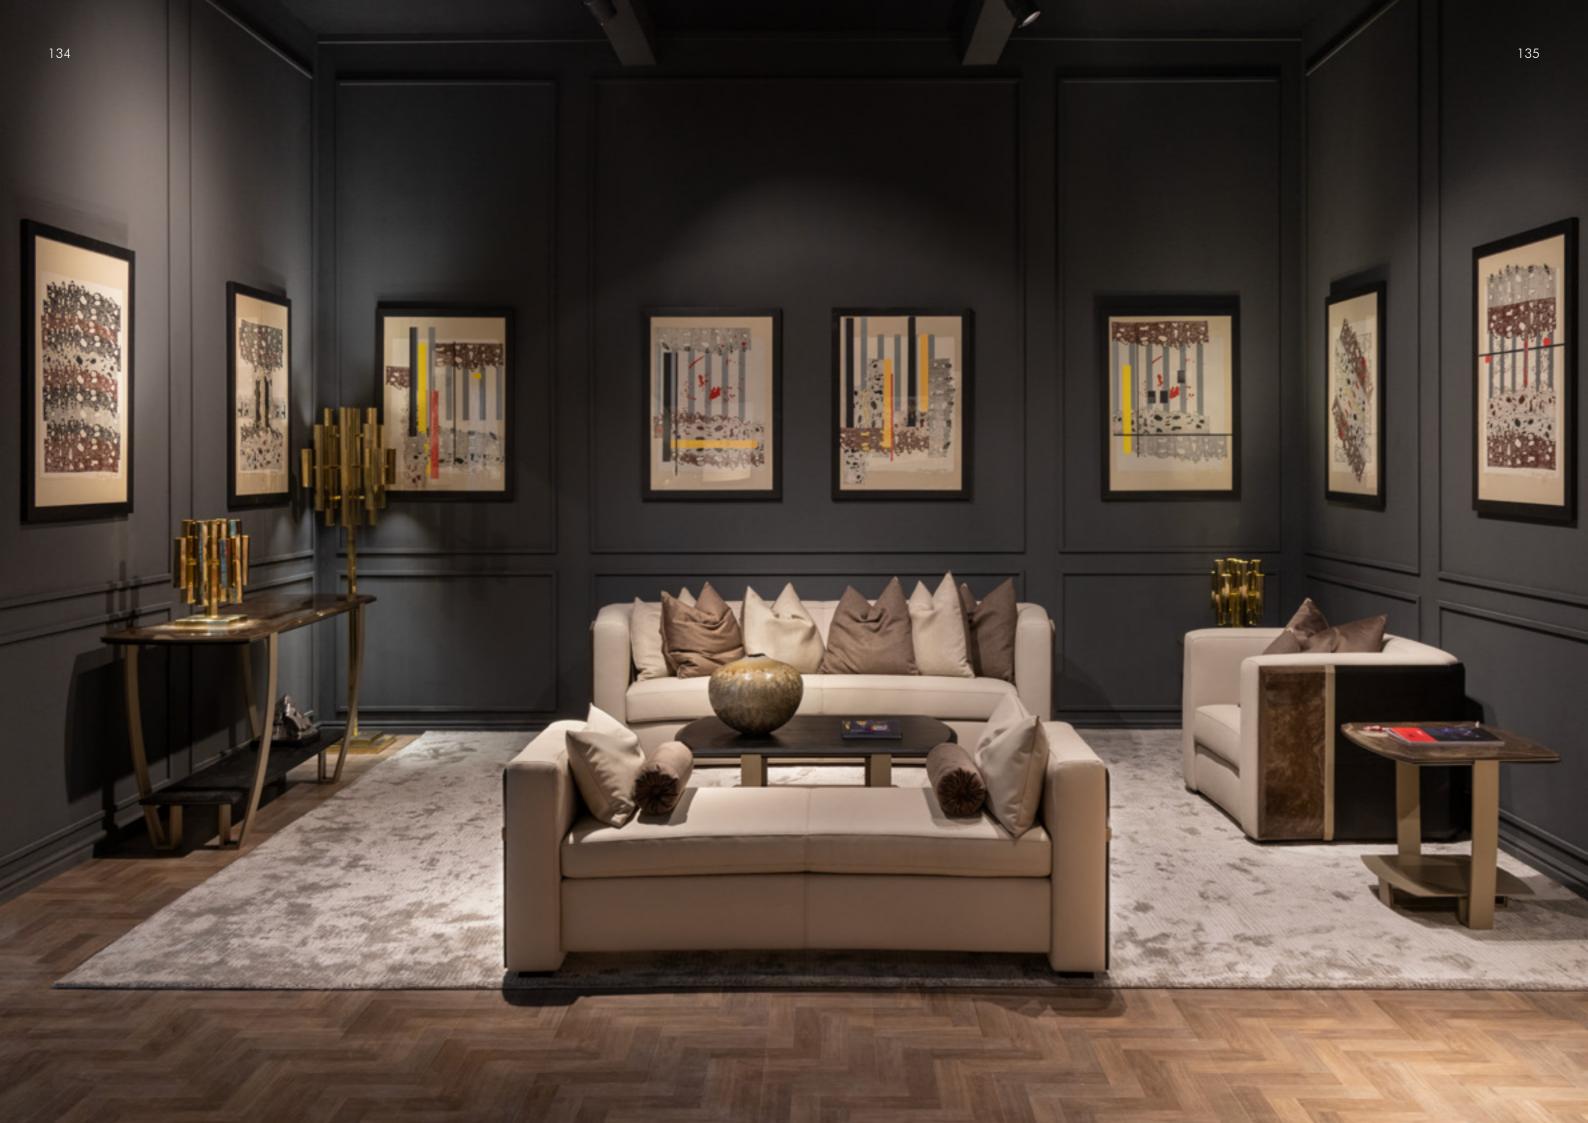

## VENERE sofa

Featuring complex and sinuous shapes, this circular sofa offers a unique modular system, creating a contemporary atmosphere. The Bouclè col. 100 white fabric is held by elegant wooden bases, and the backrests follow a wave with no fixed rules, thus embracing a unique and refined irregularity of form.

## TRESS sofa

The TRESS sofa draws the eye with its elegant Ash wood frame, woven with bands of leather for an unprecedented touch of luxury. The two runs in the back cushion add a refined detail, creating an atmosphere of quiet elegance. The craftsmanship of the wood frame, with strategic holes revealing the leather, gives TRESS a unique personality.