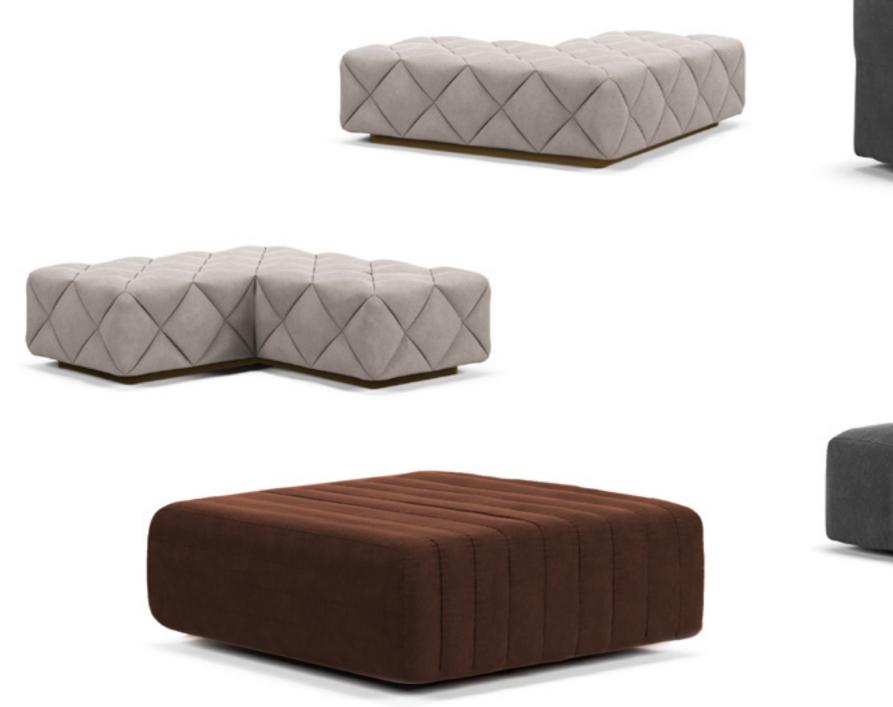

Pouf Element G2 cm 145x115x39h

Small Pouf Element H2 cm 147x117x39h

TAG side table HIGH, cm 30x30x60h TAG side table LOW, cm 50x50x50h marble: Nero Marquinia | metal: Goldchamp S. matt

**PIER** pouf, cm diam. 80x43h leather: art. Kobe col. 5103 | lacquered parts: Black matt OMEDA coffee table, cm 92x92x41h marble: Carrara | leather: art. Cuoio col. Milk

PIER pouf, cm diam. 80x43h leather: art. Kobe col. 6216 | lacquered parts: Black matt

PIER pouf, cm diam. 80x43h leather: art. Kobe col. 6216 | lacquered parts: Black matt

End Element 2 Seats cm 204x100x75h

End Element 1 Seat cm 114x100x75h

Corner Element cm 100x100x75h

Central Element 1 Seat cm 90x100x75h