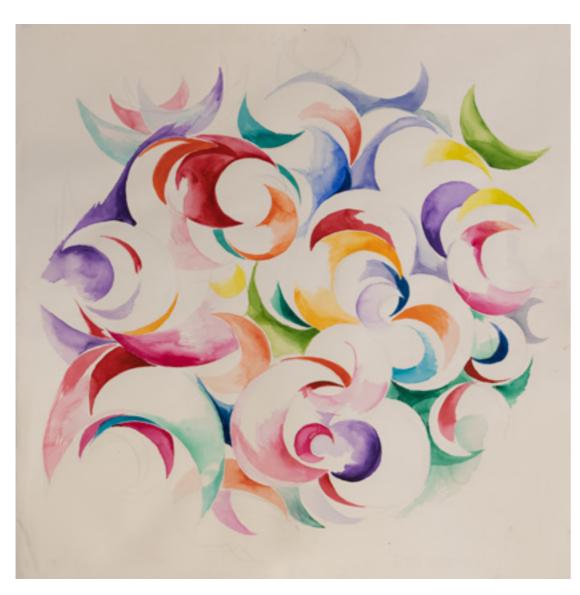

# Kundalini

Rug, cm 400x400

Rug printed with "Kundalini" design by Carla Tolomeo.

**Parrots** Carla Tolomeo Watercolor on cardboard, cm 70x70

Parrots
Sofa 3 Seats, cm 278x98x83h
All in leather art. Nobù col. Panna, sides & armrests in leather art.
Nobù decorated with "Parrots" design by Carla Tolomeo.

HAPPY Moon 1 Carla Tolomeo Watercolor on cardboard, cm 70x70

Charleston
Armchair, cm 80x75x69h
Outback in fabric Strong col. Granito, Seat and backrest in Fabric
Strong decorated with "Happy Moon 1" design by Carla Tolomeo,
metal structure in Goldchamp S. matt finish.