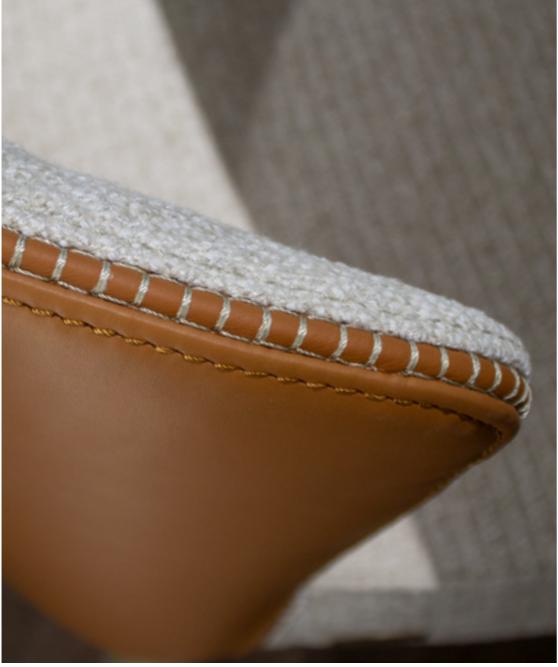

## TRESS sofa

The TRESS sofa draws the eye with its elegant Ash wood frame, woven with bands of leather for an unprecedented touch of luxury. The two runs in the back cushion add a refined detail, creating an atmosphere of quiet elegance. The craftsmanship of the wood frame, with strategic holes revealing the leather, gives TRESS a unique personality.