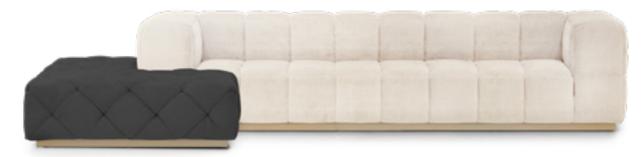

## FRAMED sofa

The FRAMED Sofa embodies the art. of embracing comfort with its enveloping fabric, supported by metallic chrome structures that frame the Cuoio leather in a braided pattern.

**SUNRISE** armchair, cm 85x80x78h leather: art. Nobù col. Muschio | metal: Goldchamp S. matt

PIER pouf, cm diam. 80x43h leather: art. Kobe col. 6216 | lacquered parts: Black matt

End Element 2 Seats cm 204x100x75h

End Element 1 Seat cm 114x100x75h

Corner Element cm 100x100x75h

Central Element 1 Seat cm 90x100x75h