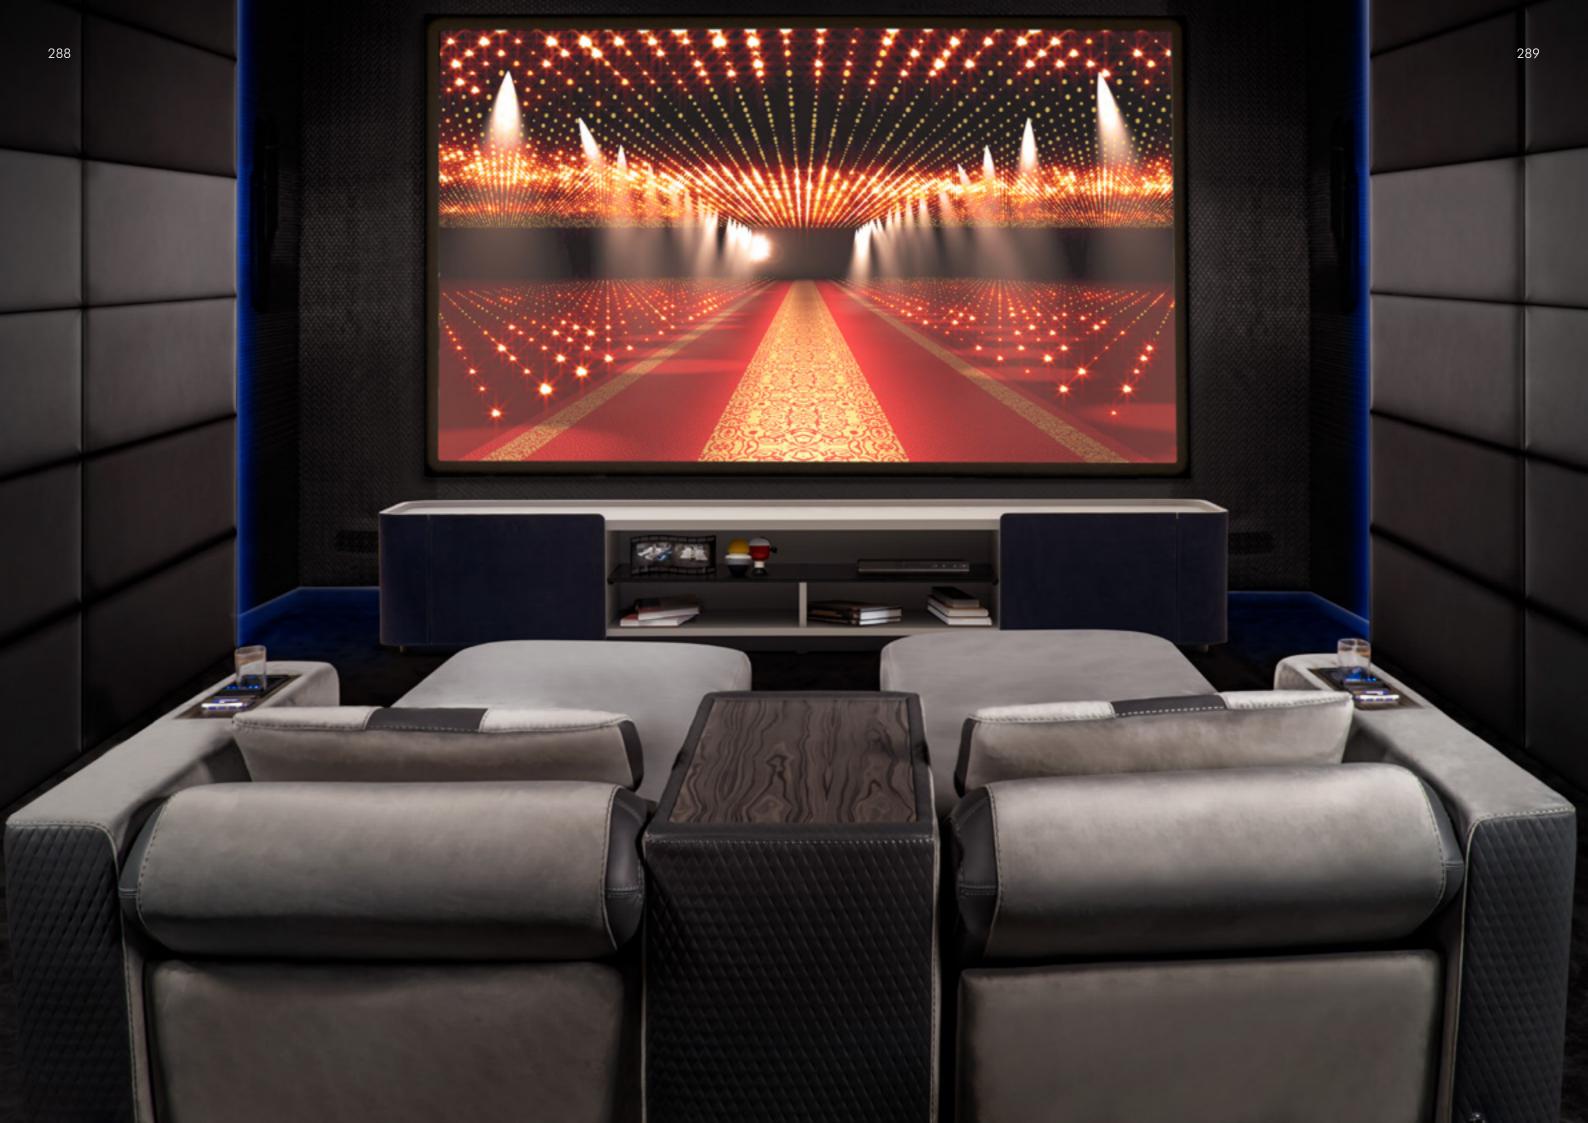

t. Central table in leather Kobe col. 5112 with matelassé print, top in marble Grey Pulpis.

Accessories: Electric reclining mechanism for legs/ backres; Cooling/heating cup holder; Cup holder lighting; Multi-coloured lower lighting; UBS power supply.

# Dustin/B

Armchair, cm 98x97x108h

All in fabric Victoryform col. 32, base, side part. of backrest pillows, external, frontal & back part. of armrests in leather Kobe col. 5112 with matelassé print. Inserts of armrest in V005 veneer.

Accessories: Electric reclining mechanism for legs/ backres; Cooling/heating cup holder; Cup holder lighting; Multi-coloured lower lighting; UBS power supply.

# Downtown

Sideboard, cm 245x52x42h

Top and interior in Ash veneer lacquered col. Oyster Open Pore, doors and sides in leather Nabuk col. Black.







# Dustin/B

Dustin/B
Dormeuse composition with central table with built-in fridge, cm 233x196x90h
All in fabric Victoryform col. 32, base, side part. of backrest pillows, external, frontal & back part. of armrests in leather Kobe col. 5112 with matelassé print. External inserts of armrests in veneer V005. Lower pillows in fabric Victoryform col. 32 with central insert in leather Kobe col. 5112 with horse logo printed.

## Dustin/B

Central table with built-in fridge, cm 45x93x64h
Central table with built-in fridge all in leather Kobe col. 5112 with
matelassé print, top & frontal panel in veneer V005.

Other accessories: Electric reclining mechanism for legs/backres; Cooling/heating cup holder; Cup holder lighting; Multi-coloured lower lighting; UBS power supply.







# Dustin/B

Acce