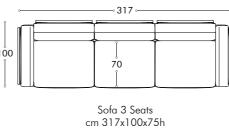

**SUNRISE** armchair, cm 85x80x78h leather: art. Nobù col. Muschio | metal: Goldchamp S. matt

FRAMED sofa, cm 317x100x75h fabric: Madison col. 111 | metal: Nickel polished leather: art. Cuoio col. Tan with "Tress Oblique" print

## FRAMED sofa

The FRAMED Sofa embodies the art. of embracing comfort with its enveloping fabric, supported by metallic chrome structures that frame the Cuoio leather in a braided pattern.

**SUNRISE** armchair, cm 85x80x78h leather: art. Nobù col. Muschio | metal: Goldchamp S. matt