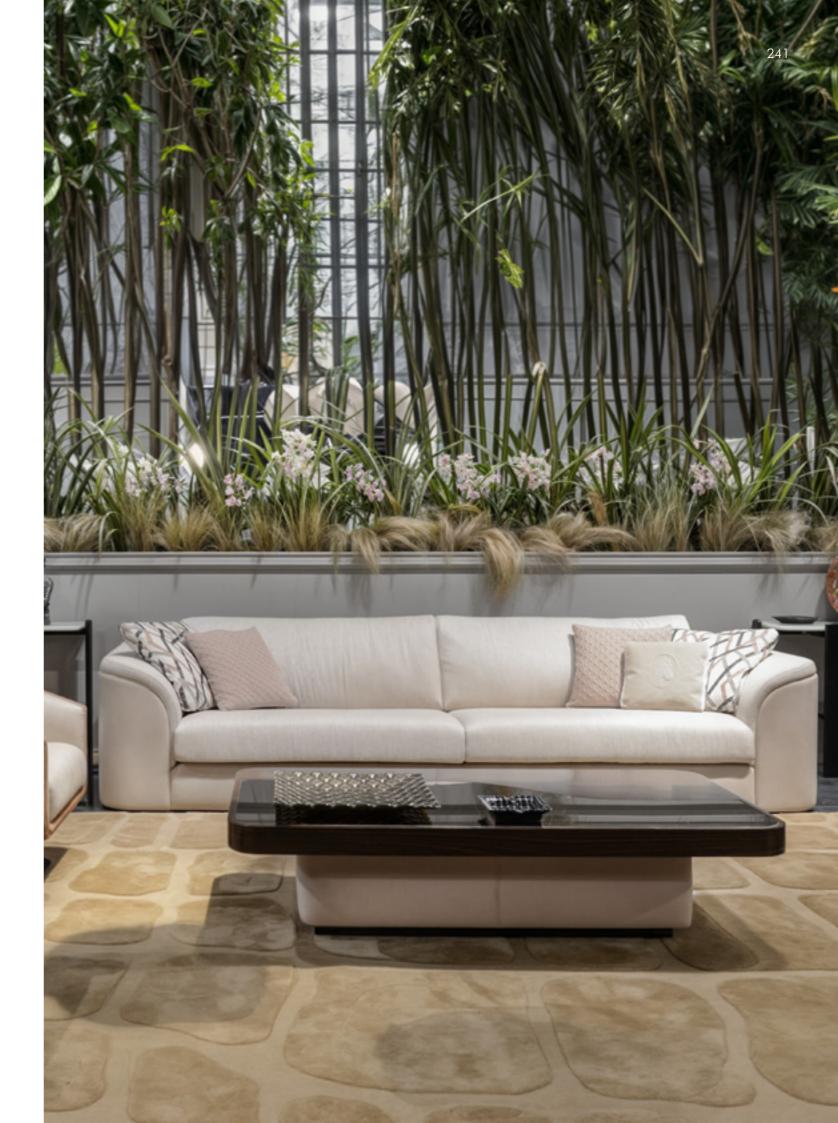

# WINSTON Sofa 3 seat, cm 191x85x75h Structure in Cuoio leather col. Pure Black with "Small Tress" print, cushions in fabric Gand col. 969/1, frame in solid wood Ash stained Mink.

**Torino**Rug, cm 200x300
Hand tufted, wool & viscose, col.dark grey/light grey.

Winston
Sofa 3 seat, cm 191x85x75h
Structure in Cuoio leather col. Pure Black with "Small Tress" print, cushions in fabric Gand col. 969/1, frame in solid wood Ash stained Mink.