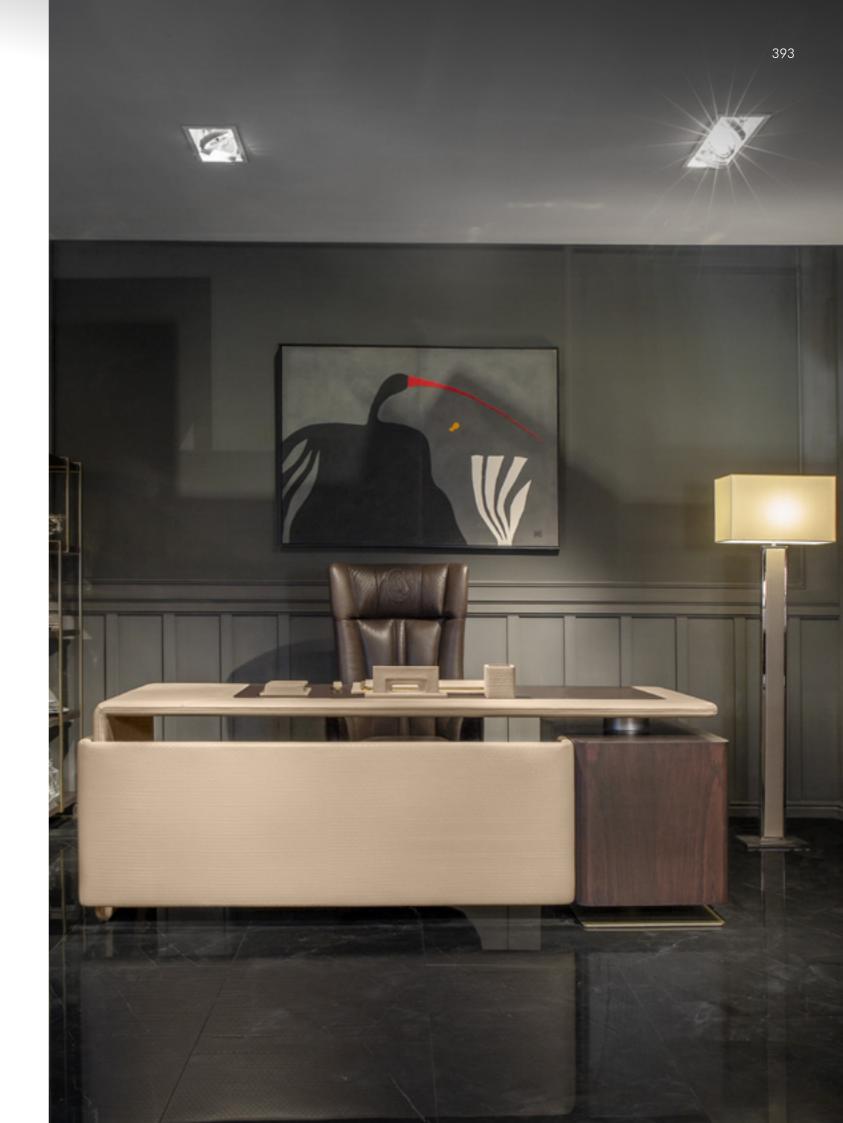

# PANAMERA

Panamera - Desk, cm 260x85x74h

Structure, drawers & frame top in veneer Ash Open Pore Black matt finish, top, frontal drawers & panel in leather Daino col. Oyster with tone on tone decorative stitching, metal inserts & details in Inox Brushed finish.

- Desk extension, cm 175x85x70h

Structure & frame top in veneer Ash Open Pore Black matt finish, top & panel in leather Daino col. Oyster with tone on tone decorative stitching, metal inserts & details in Inox Brushed finish.

Panamera
Desk, cm 260x85x74h
Structure, drawers & frame top in veneer Ash Open Pore Black matt
finish, top, frontal drawers & panel in leather Daino col. Oyster with
tone on tone decorative stitching, metal inserts & details in Inox
Brushed finish.