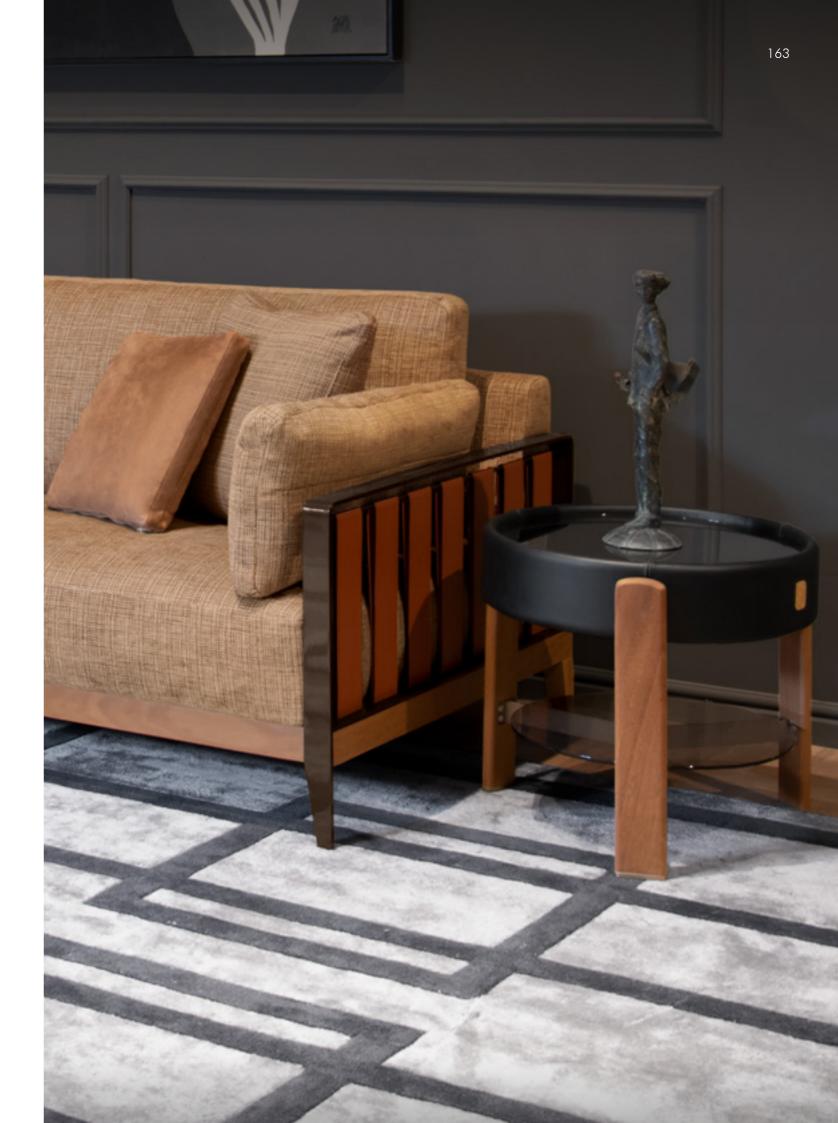

Pouf Element G2 cm 145x115x39h

Small Pouf Element H2 cm 147x117x39h

TAG side table HIGH, cm 30x30x60h TAG side table LOW, cm 50x50x50h marble: Nero Marquinia | metal: Goldchamp S. matt

**PIER** pouf, cm diam. 80x43h leather: art. Kobe col. 5103 | lacquered parts: Black matt OMEDA coffee table, cm 92x92x41h marble: Carrara | leather: art. Cuoio col. Milk

OMEDA coffee table, cm 92x92x41h marble: Grey Pulpis | leather: art. Cuoio col. Dark Mocha

**BETA L** side table, cm diam. 90x50h marble: Grey Pulpis | metal: Titanium

**BETA S** side table, cm diam. 55x50h marble: Carrara | metal: Titanium