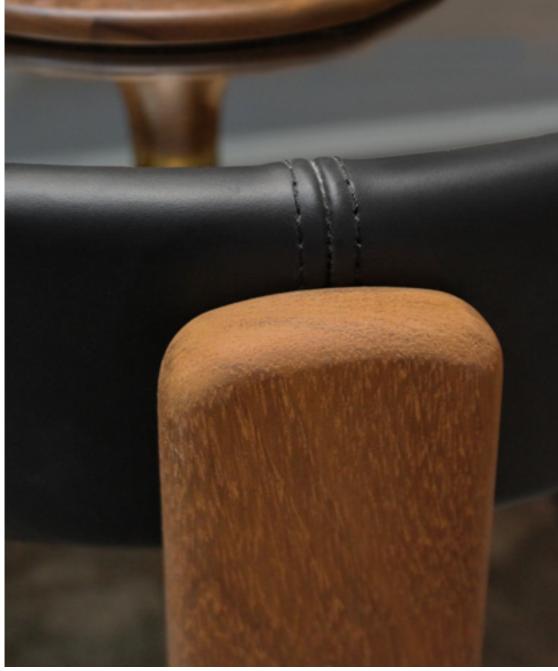

## TRESS sofa

The TRESS sofa draws the eye with its elegant Ash wood frame, woven with bands of leather for an unprecedented touch of luxury. The two runs in the back cushion add a refined detail, creating an atmosphere of quiet elegance. The craftsmanship of the wood frame, with strategic holes revealing the leather, gives TRESS a unique personality.