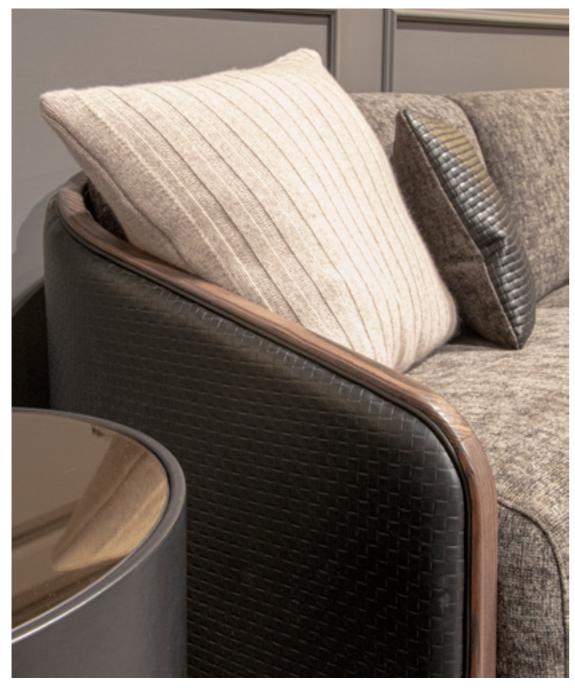

**SUNRISE** armchair, cm 85x80x78h leather: art. Nobù col. Muschio | metal: Goldchamp S. matt

FRAMED sofa, cm 317x100x75h fabric: Madison col. 111 | metal: Nickel polished leather: art. Cuoio col. Tan with "Tress Oblique" print

## FRAMED sofa

The FRAMED Sofa embodies the art. of embracing comfort with its enveloping fabric, supported by metallic chrome structures that frame the Cuoio leather in a braided pattern.

**SUNRISE** armchair, cm 85x80x78h leather: art. Nobù col. Muschio | metal: Goldchamp S. matt