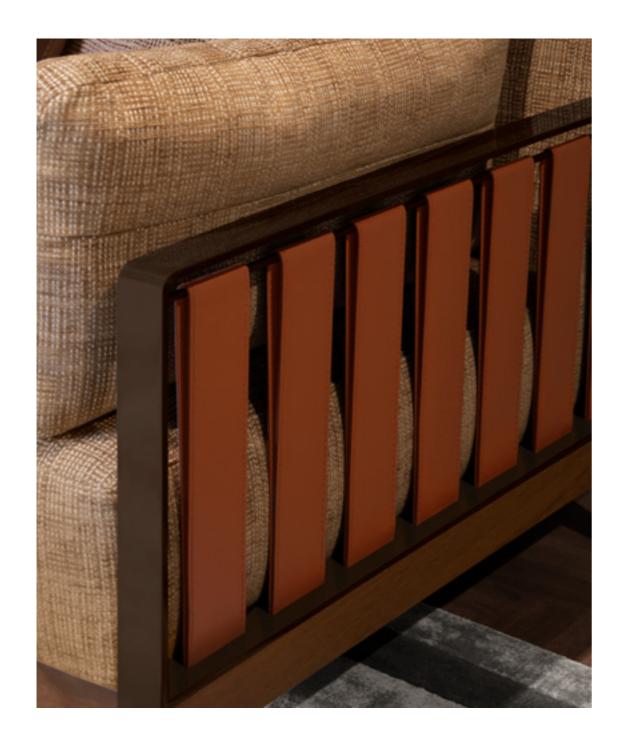

## TRESS sofa

The TRESS sofa draws the eye with its elegant Ash wood frame, woven with bands of leather for an unprecedented touch of luxury. The two runs in the back cushion add a refined detail, creating an atmosphere of quiet elegance. The craftsmanship of the wood frame, with strategic holes revealing the leather, gives TRESS a unique personality.