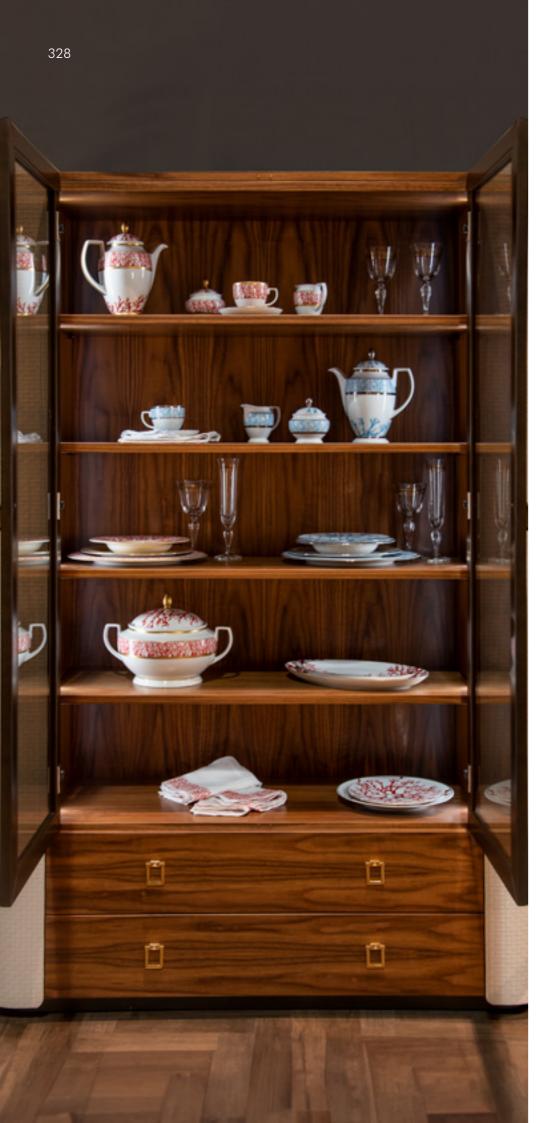

on tone stitching, legs lacquered col. Pale Gold.





# **JEFFERY**

Bar Cabinet, cm 90x51x170h Structure in veneer Venice, doors & shelves in glass col. Bronze, internal structure in mirror col. Bronze, front of drawers in leather Cuoio col. Kestral Tan with "Small Tress" print, metal inserts in Goldchamp matt finish, internal LED lighting.





Downtown

Bookcases, cm 125x43x153h each
- Structure in leather Cuoio col. Kestral Tan with "Small Tress" print,
drawers & internal shelves in veneer Venice, doors in glass col. fumé
with lacquered frame col. Nickel Bronze. internal LED lighting.
- Structure in leather Cuoio col. Milk with "Small Tress" print,
drawers & internal shelves in veneer Venice, doors in glass col. fumé
with lacquered frame col. Nickel Bronze. internal LED lighting.





# Downtown

Bookcases, cm 125x43x153h each

- Structure in leather Cuoio col. Kestral Tan with "Small Tress" print, drawers & internal shelves in veneer Venice, doors in glass col. fumé with lacquered frame col. Nickel Bronze. internal LED

lighting.
- Structure in leather Cuoio col.
Milk with "Small Tress" print,
drawers & internal shelves in veneer
Venice, doors in glass col. fumé
with lacquered frame col. Nickel
Bronze. internal LED lighting.

# Corallo

Porcelains,

- Dining set for 6 persons with coral decor col. Coral & Gold, Blue & Silver or Tortora & Gold, border col. Light Gold or Light Silver: n°6 under plates, n°6 dinner plates, n°6 soup plates, n°6 dessert plates, a soup tureen.

- Cutlery set for 6 persons with coral decor col. Coral & Gold, Blue & Silver or Tortora & Gold,