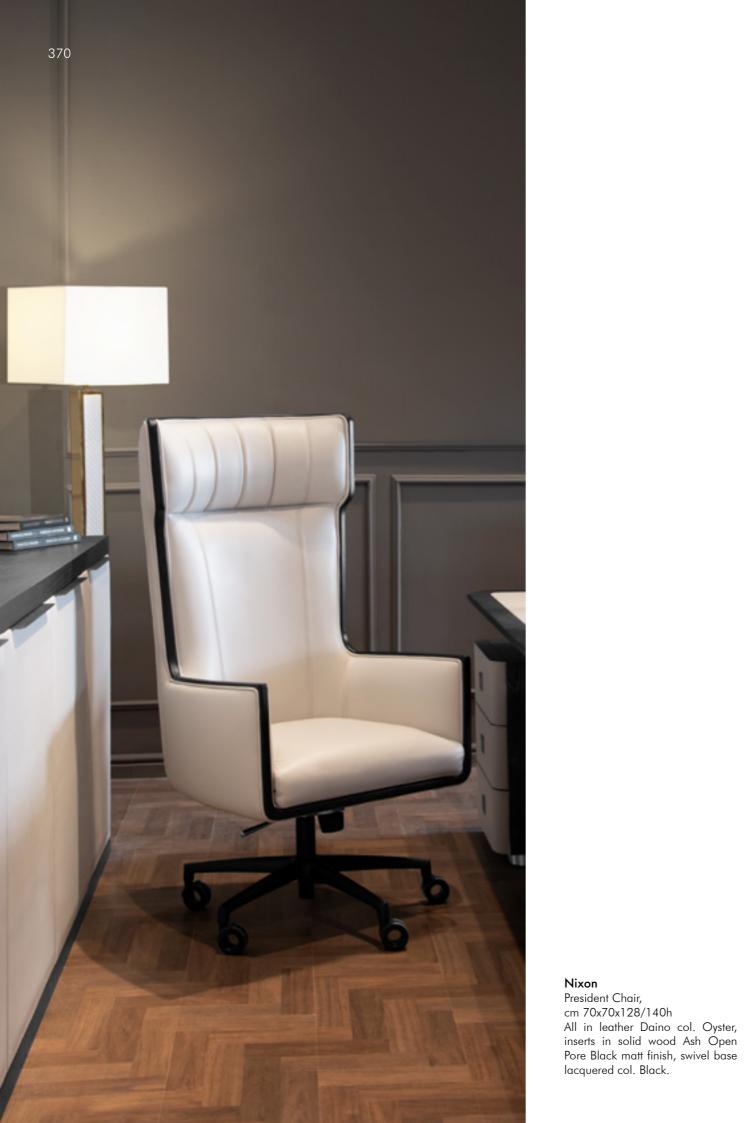

# Nixon

President Chair, cm 70x70x128/140h

All in leather Daino col. Oyster, inserts in solid wood Ash Open Pore Black matt finish, swivel base lacquered col. Black.