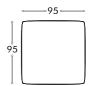

Pouf Element cm 95x95x36,5h

CIGAR coffee table/pouf, cm 142x82x35h leather: art. Kobe col. 6225 | metal: Goldchamp S. matt

MAYOR armchair, cm 128x96x70h fabric: VictoryForm col. 35 | lacquered parts: Pale Gold