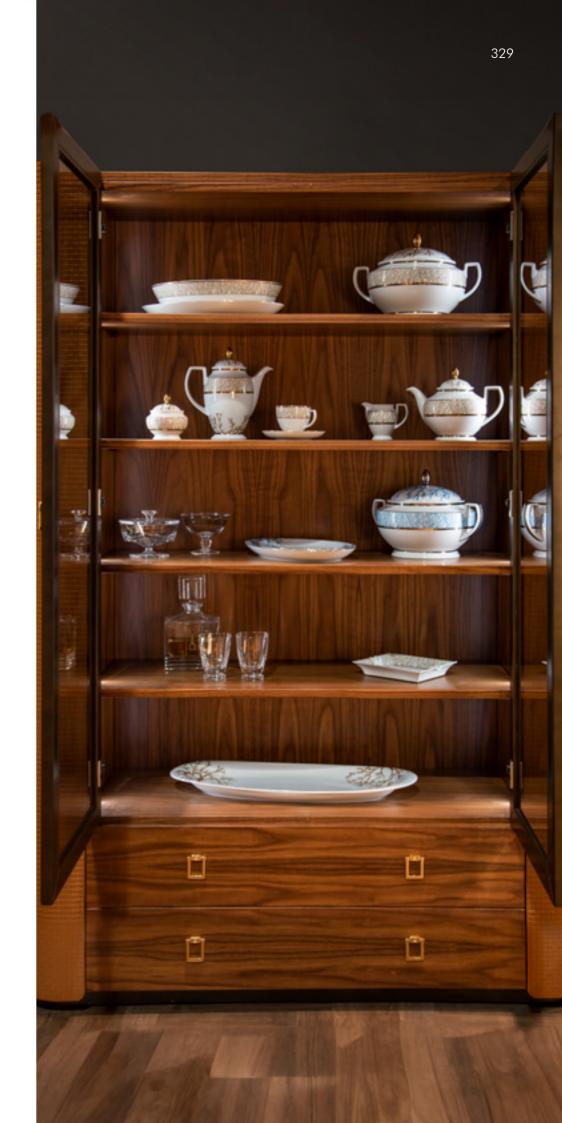

### Corallo

Porcelains,

- Dining set for 6 persons with coral decor col. Coral & Gold, Blue & Silver or Tortora & Gold, border col. Light Gold or Light Silver: n°6 under plates, n°6 dinner plates, n°6 soup plates, n°6 dessert plates, a soup tureen.
- Cutlery set for 6 persons with coral decor col. Coral & Gold, Blue & Silver or Tortora & Gold, border col. Light Gold or Light Silver: n°6 forks, n°6 knives, n°6 spoons, n°6 dessert spoons.
- Porcelain coffee/tea set for 6 persons with Coral & Gold, Blue & Silver or Tortora & Gold, border col. Light Gold or Light Silver: a sugar bowl, a milk pot, a tea/coffee pot, n°6 cups with saucers.

### Corallo

Placemates,

Fabric placemates with coral decor col. coral, tortora, gold, silver or blue.

# Stirrups

Crystals,

- Dining set for 6 persons with rectangular Stirrups decor col. Silver: a decanter, a water jug, n°6 water glasses, n°6 wine glasses, n°6 flute glasses.
- Cruet set with rectangular Stirrups decor col. Silver: oil bottle, vinegar bottle, salt shakers, pepper shakers.