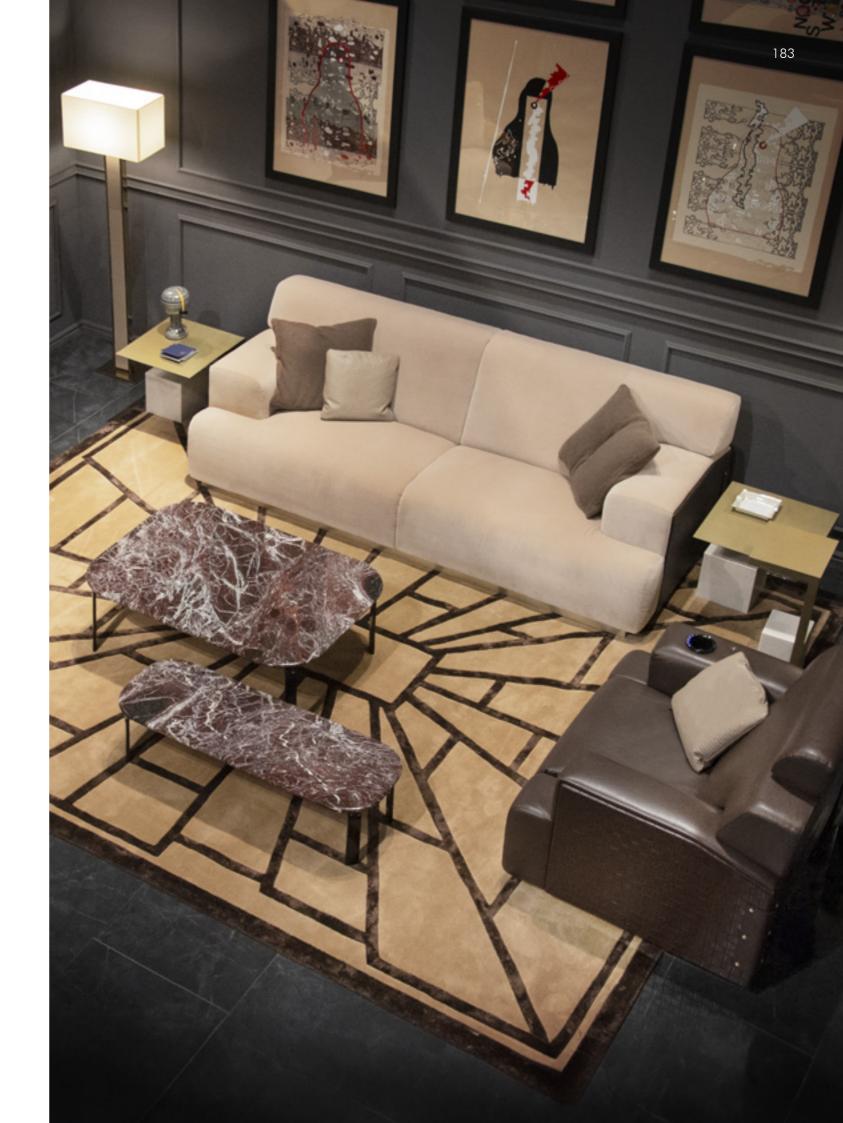

# Bourbon

Bourbon
Sofa 3 seat, cm 251x101x86h
Seat, backrest and armrest in velvet Lario col. 03, outer structure in leather Cuoio col. Dark Mocha with "XL Tress" print, base in white gold soft finish, light gold Formitalia buttons.

# Bourbon

Relax armchair, cm 104x97x100h

Seat, backrest and armrest in leather Daino col. Chestnut, Outer structure in leather Cuoio col. Dark Mocha with "XL Tress" print, base in white gold soft finish, light gold Formitalia buttons, relax full option including electric recliner, massage system, cooling device and service light.

## Jean

Armchair, cm 76x90x86h

Structure in leather Daino col. Whiskey with "Small Tress" print, seat and back cushions in velvet Lario col. 03, metal fittings in light gold finish.

Bourbon

Sofa 3 seat, cm 251x101x86h
Seat, backrest and armrest in velvet Lario col. 03, outer structure in leather Cuoio col. Dark Mocha with "XL Tress" print, base in white gold soft finish, light gold Formitalia buttons.

Relax armchair, cm 104x97x100h
Seat, backrest and armrest in leather Daino col. Chestnut, Outer
structure in leather Cuoio col. Dark Mocha with "XL Tress" print,
base in white gold soft finish, light gold Formitalia buttons, relax full
option including electric recliner, massage system, cooling device
and service light.

Jean
Armchair, cm 76x90x86h
Structure in leather Daino col. Whiskey with "Small Tress" print, seat and back cushions in velvet Lario col. 03, metal fittings in light gold finish.

192 193

Tag Side table HIGH, cm 30x30x60h Side table LOW, cm 50x50x50h Base in Afyon marble, tray in goldchamp matt finish.