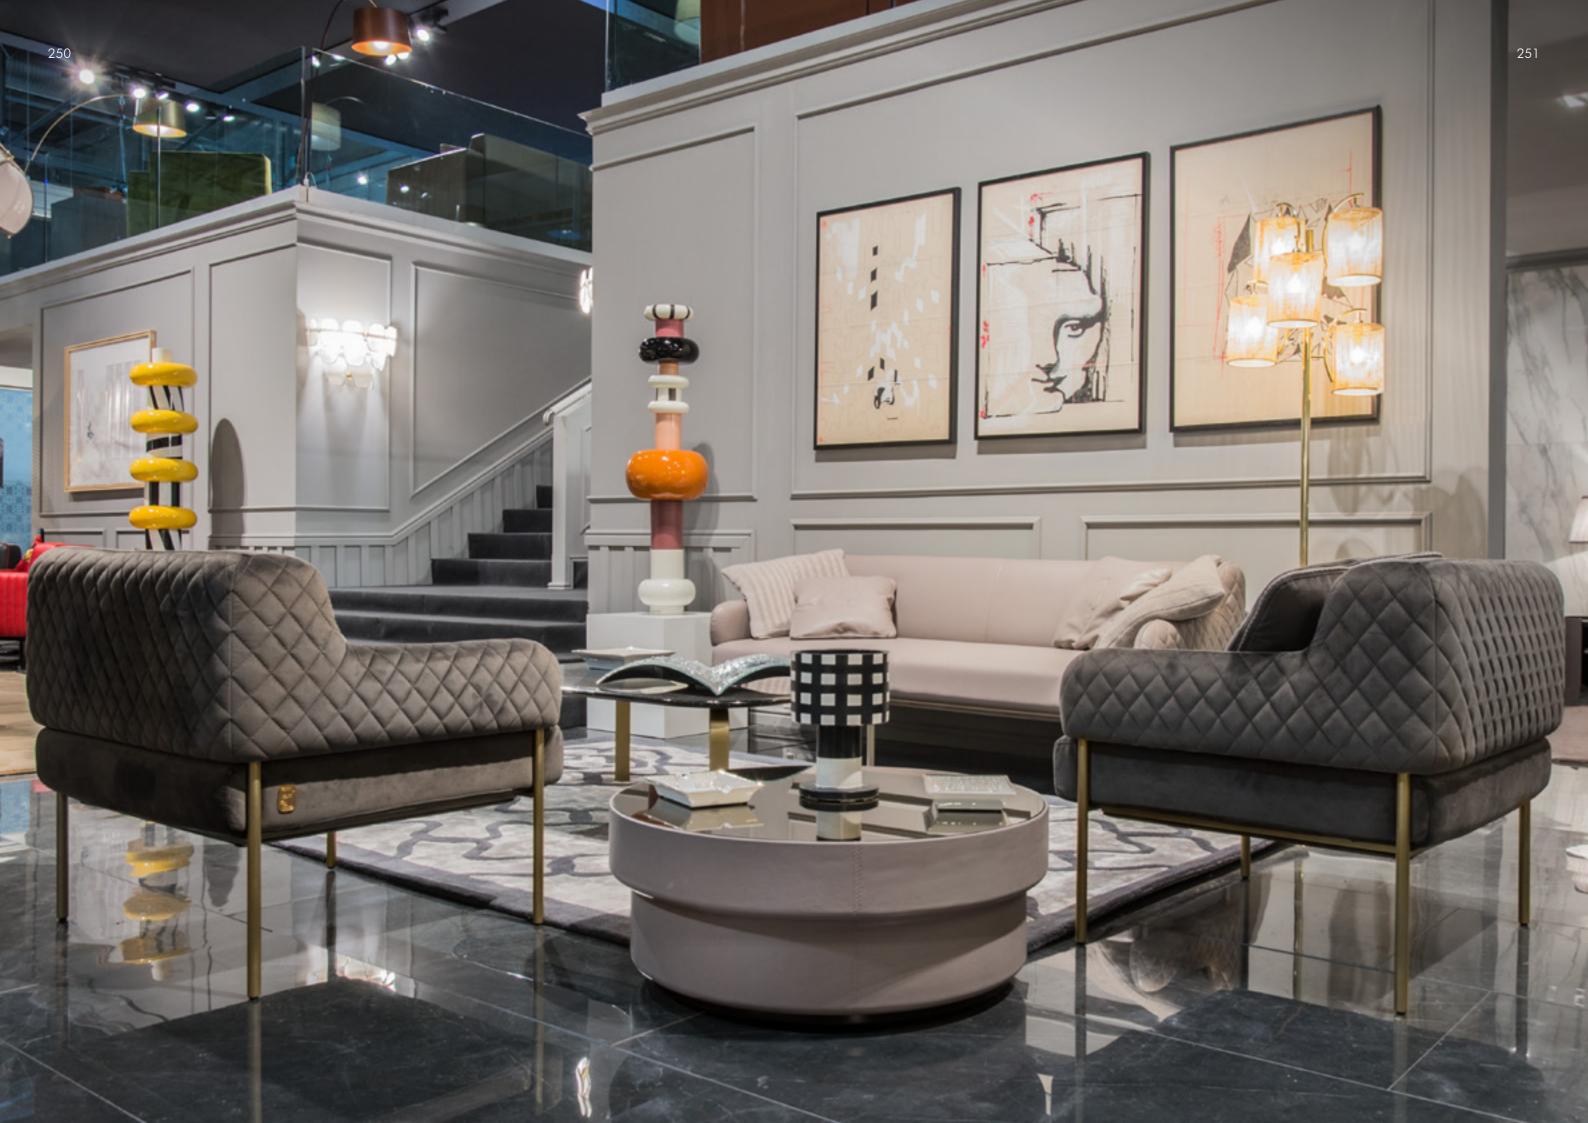

**SUNRISE** armchair, cm 85x80x78h leather: art. Nobù col. Muschio | metal: Goldchamp S. matt

FRAMED sofa, cm 317x100x75h fabric: Madison col. 111 | metal: Nickel polished leather: art. Cuoio col. Tan with "Tress Oblique" print

## FRAMED sofa

The FRAMED Sofa embodies the art. of embracing comfort with its enveloping fabric, supported by metallic chrome structures that frame the Cuoio leather in a braided pattern.

**SUNRISE** armchair, cm 85x80x78h leather: art. Nobù col. Muschio | metal: Goldchamp S. matt