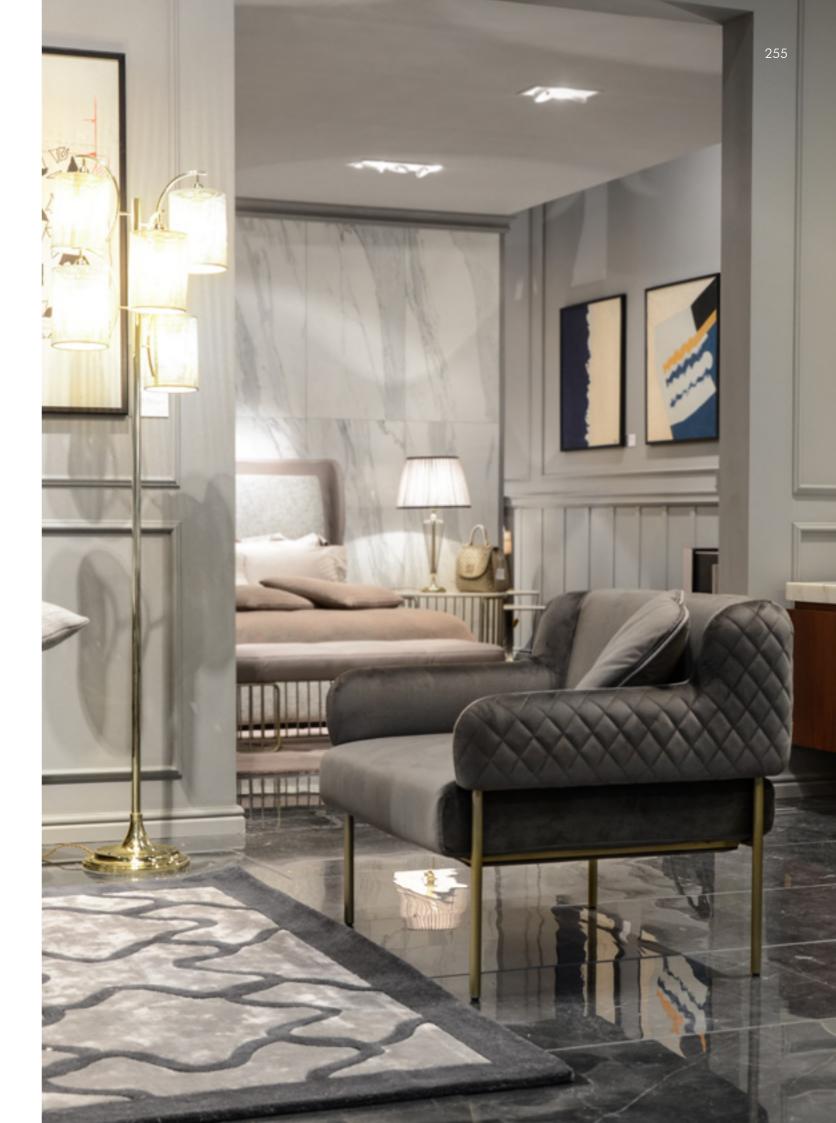

# WINSTON Sofa 3 seat, cm 191x85x75h Structure in Cuoio leather col. Pure Black with "Small Tress" print, cushions in fabric Gand col. 969/1, frame in solid wood Ash stained Mink.

# Charleston

Armchair, cm 80x75x70h Structure in metal Nickel Bronze finish, cushions in fabric Gand col. 192/2, outer structure in leather Daino col. Black with "Small Tress" print.

Cigar Pouf, cm 142x82x35h In leather Daino col. Mud, metal structure in Nickel Bronze finish.

Coil
Side table, cm diam. 42x50h
Structure in leather Daino col. Coal plain & Daino col.
Coal with "Small Tress" print, top in mirror bronze.

**Spring**Floor Lamp, cm diam. 50x180h
Shade in Straw of Vienna, metal gold glossy finish.

**Torino**Rug, cm 200x300
Hand tufted, wool & viscose, col.dark grey/light grey.

Winston
Sofa 3 seat, cm 191x85x75h
Structure in Cuoio leather col. Pure Black with "Small Tress" print, cushions in fabric Gand col. 969/1, frame in solid wood Ash stained Mink.

Charleston
Armchair, cm 80x75x70h
Structure in metal Nickel Bronze finish, cushions in fabric Gand col. 192/2, outer structure in leather Daino col. Black with "Small Tress" print.

238

Coil
Side table, cm diam. 42x50h
Structure in leather Daino col. Coal plain & Daino col. Coal with
"Small Tress" print, top in mirror bronze.

Cigar Pouf, cm 142x82x35h In leather Daino col. Mud, metal structure in Nickel Bronze finish.

MASTER
3 Seat sofa, cm 300x114x80h
Structure in leather Nabuk col. Tuber with tone on tone
stitching, seat, back & arms in fabric Brera col. 02,
wooden base lacquered col. black.