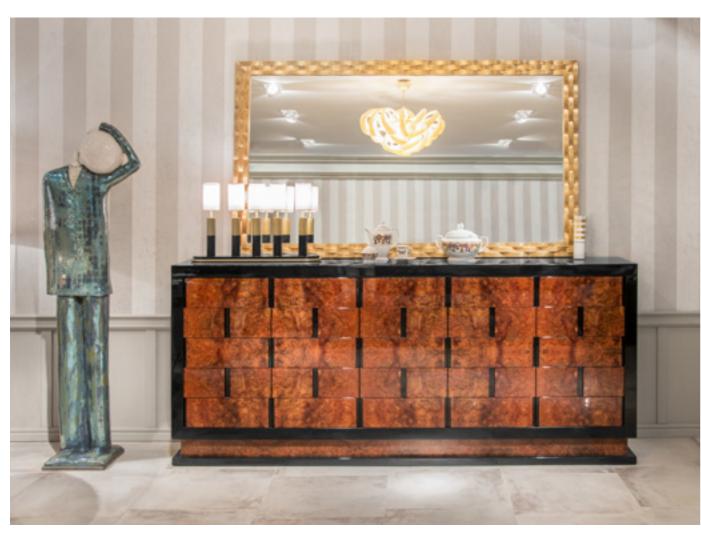

### Dome

Dining table round, cm diam. 180x74h
Top in veneer Elm glossy, base in metal gold satin finish,
central leg lacquered black glossy, with lazy susan in black mirror.

### Dome

Chair with high back, cm 62x76x99h In velvet Smooth col. 02 gold, tress embroidery on top, oval stirrup col. light gold, legs lacquered black glossy, feet brass satin finish.

### Dome

Chair with high back, cm 62x76x99h In leather Nabuk col. Sand, quilted on top, oval stirrup col. light gold, legs lacquered black glossy, feet brass

### Dome

Chair with low back, cm 62x66x81h
In velvet Smooth col. 02 gold, tress embroidery on top, oval stirrup col. light gold, legs lacquered black glossy, feet brass satin finish.

### Dome

Sideboard, cm 250x47x110h Structure lacquered black glossy, frontal drawers in veneer Elm glossy, inside lacquered black mat, wooden base Elm & black glossy.

### Mafalda

Mirror, cm 200x124h Frame col. Gold leaf.

### Albert

5 lamp with 5 lights, cm 72x41h Metal gold satin & lacquered black glossy, shade Chinette col. 02, base lacquered black glossy.

# Angela Flush

Ceiling suspension, cm 75diam.x63h N. 30 arms in crystal col. champagne, 16 lights, metal inserts col. gold.