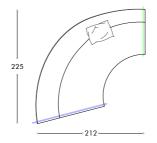

Sofa Element A cm 309x155x80h

Sofa Element B cm 257x119x67h

Sofa Element C cm 264x136x67h

Sofa Element D cm 257x160x79h

Pouf Element E cm 280x128x39h

Pouf Element F cm 241x106x39h

Pouf Element G cm 246x111x39h

Pouf Element H cm 232x128x39h

Small Pouf Element E1 cm 182x112x39h

Small Pouf Element F1 cm 168x97x39h

Small Pouf Element G1 cm 146x86x39h

Small Pouf Element H1 cm 150x92x39h

Small Pouf Element E2 Small Pouf Element F2 cm 149x101x39h cm 155x107x39h