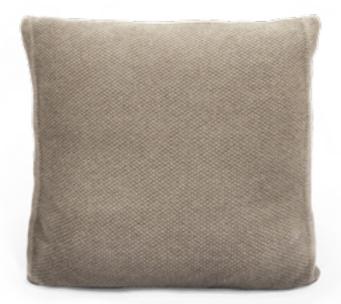

Tuber with inserts in veneer Tamo Black and Gold.

206 207

Pollow cm 40x40h or cm 50x50h All in Cashmere with rice grain design. Available also in braids, double braids & Stripes design.

**Rice grain** cm 40x40h or cm 50x50h All in Cashmere

**Double braids** cm 40x40h or cm 50x50h All in Cashmere

**Braids** cm 40x40h or cm 50x50h All in Cashmere

Stripes cm 40x40h or cm 50x50h All in Cashmere