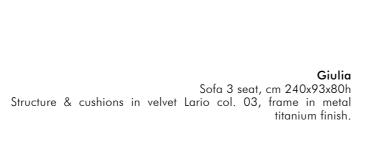

# Bourbon

Bourbon
Sofa 3 seat, cm 251x101x86h
Seat, backrest and armrest in velvet Lario col. 03, outer structure in leather Cuoio col. Dark Mocha with "XL Tress" print, base in white gold soft finish, light gold Formitalia buttons.

Bourbon

Sofa 3 seat, cm 251x101x86h
Seat, backrest and armrest in velvet Lario col. 03, outer structure in leather Cuoio col. Dark Mocha with "XL Tress" print, base in white gold soft finish, light gold Formitalia buttons.