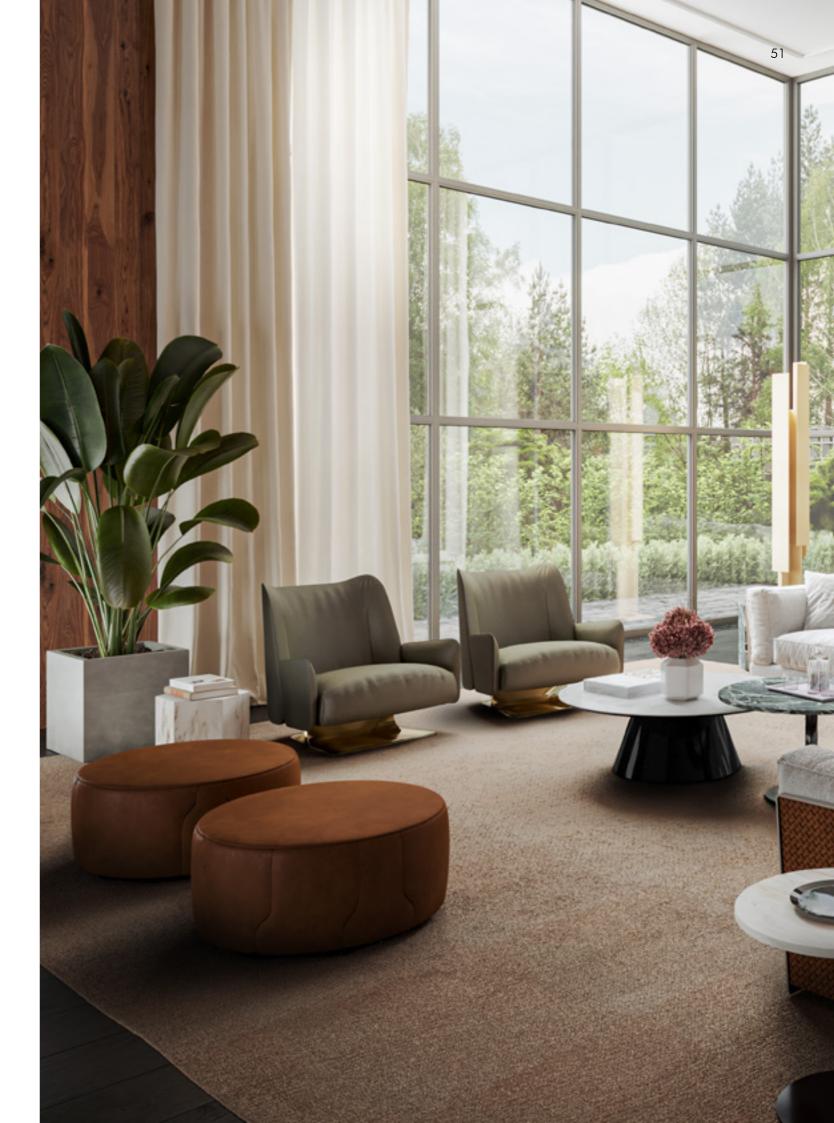

**SUNRISE** armchair, cm 85x80x78h leather: art. Nobù col. Muschio | metal: Goldchamp S. matt

FRAMED sofa, cm 317x100x75h fabric: Madison col. 111 | metal: Nickel polished leather: art. Cuoio col. Tan with "Tress Oblique" print

## FRAMED sofa

The FRAMED Sofa embodies the art. of embracing comfort with its enveloping fabric, supported by metallic chrome structures that frame the Cuoio leather in a braided pattern.

**SUNRISE** armchair, cm 85x80x78h leather: art. Nobù col. Muschio | metal: Goldchamp S. matt