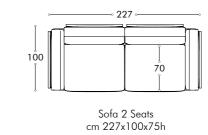

# OVERSEAS Sofa 3 seat, cm 257x90x80h Seat, backrest and armrest in velvet Lario col. 29, outer structure leather Nabuk col. Black, metal feet Titanium finish.

# Winter

Floor Lamp, cm diam. 50x180h Shade in frosted glass, metal gold glossy finish.

**Umberto**Rug, cm 200x300
Hand tufted, wool/viscose, col. grey/light grey.

Overseas/B
Sofa 3 seat, cm 257x90x80h
Seat, backrest and armrest in velvet Lario col. 29, outer structure leather Nabuk col. Black, metal feet Titanium finish.

# OVERSEAS Sofa 3 seat, cm 257x90x80h Structure in leather Daino col. Whiskey, seat & back in velvet VictoryForm 04 with tone on tone stitching, metal legs col. goldchamp S. matt.

# Overseas/B

Sofa 3 seat, cm 257x90x80h - inside capitonné Structure in leather Daino col. Whiskey, seat & back in Alpaca col. Cammello 02 with tone on tone stitching, metal legs col. goldchamp S. matt.

# Torino

Rug, cm 300x400 Handtufted col. beige/tobacco.

Overseas/B Sofa 3 seat, cm 257x90x80h - inside capitonné Structure in leather Daino col. Whiskey, seat & back in Alpaca col. Cammello 02 with tone on tone stitching, metal legs col. goldchamp S. matt.