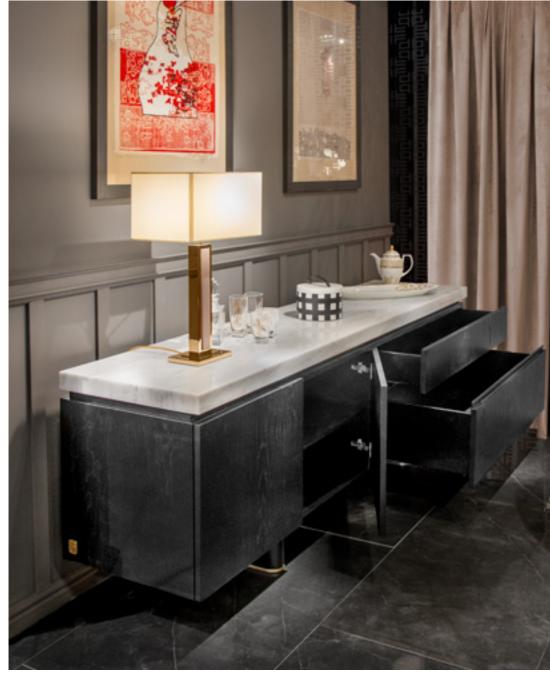

# Prince

Coffee table, cm 150x80x40h
Top in veneer Venice matt, top insert in leather Daino col. Oyster, base in leather Daino col. Oyster with "Small Tress" print.

Tag
Side table HIGH, cm 30x30x60h
Side table LOW, cm 50x50x50h
Base in Sahara Noir marble, tray in goldchamp matt finish.

**Tag** Side table LOW, cm 50x50x50h Afyon marble, tray in goldchamp matt finish.

Prince
Coffee table, cm 150x80x40h
Top in veneer Venice matt, top insert in leather Daino col. Oyster, base in leather Daino col. Oyster with "Small Tress" print.

Winter Floor Lamp, cm diam. 50x180h Shade in frosted glass, metal gold glossy finish.

Sunrise
Armchair, cm 85x80x78h
Seat, backrest and armrest in fabric Spiga col. 02, outer structure in leather Nabuk col. Black, metal base in Titanium finish.

Tag
Side table HIGH, cm 30x30x60h
Side table LOW, cm 50x50x50h
Base in Sahara Noir marble, tray in goldchamp matt finish.