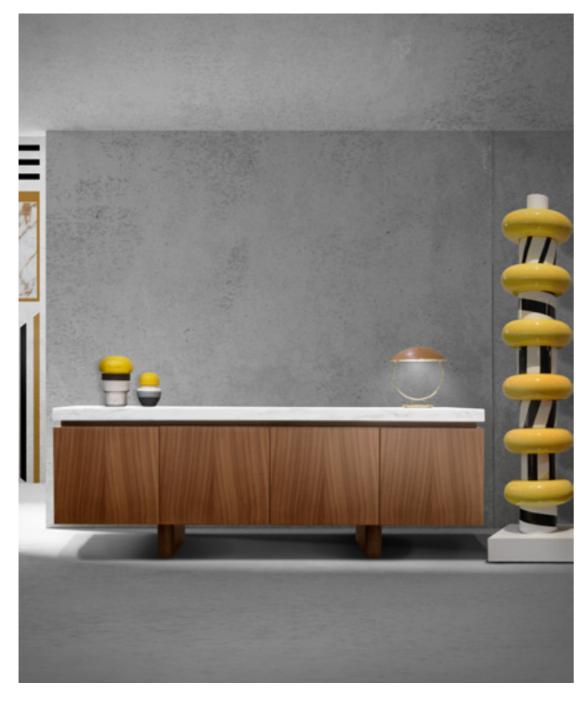

# Partagas

- Floor Lamp, cm diam. 60x180h
- Lamp, cm diam. 35x43h

Structure in solid wood Noce Canaletto with metal inserts in Gold finish, lampshade in Vienna Straw.

Bookshelf, cm 90x40x182h

Shelves in veneer Ash stained Mink, metal structure in Goldchamp matt.

# Overseas

Sideboard, cm 180x56x80h

Top in leather Daino col. Mud, metal base in Goldchamp matt, front drawers in veneer Ash Stained Mink with "Overseas" handles.

Clarissa

Sofa, cm 253x103x84h
All in fabric Nat col. 605, backrest, sides & frontal part. of armrests in leather Cuoio col. Tan with metal inserts in Nickel finish, base in solid wood Ash Open Pore Black.

145

Partagas
Floor Lamp, cm diam. 60x180h
Structure in solid wood Noce Canaletto with metal inserts in Gold
finish, lampshade in Vienna Straw.