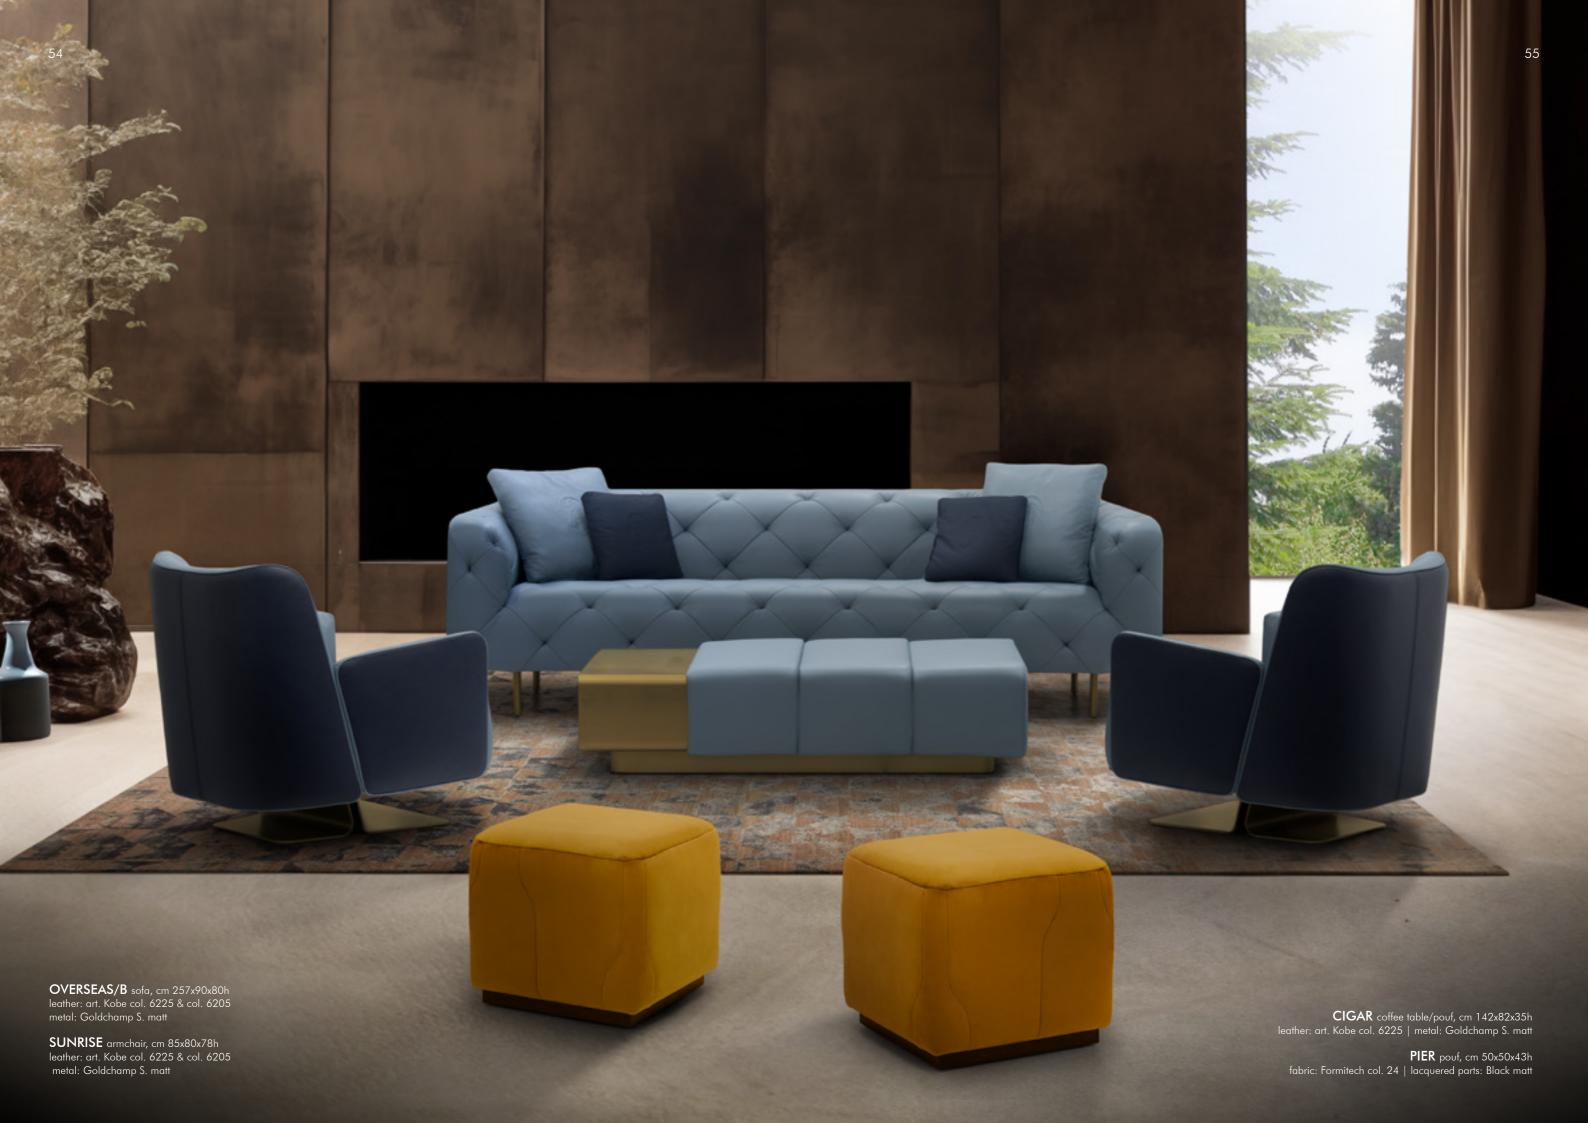

# OVERSEAS Sofa 3 seat, cm 257x90x80h Seat, backrest and armrest in velvet Lario col. 29, outer structure leather Nabuk col. Black, metal feet Titanium finish.

# Sunrise

Armchair, cm 85x80x78h

Seat, backrest and armrest in fabric Spiga col. 02, outer structure in leather Nabuk col. Black, metal base in Titanium finish.

**Downtown** TV Cabinet, cm 245x52x42h

Top and interior in Ash veneer lacquered col. Oyster Open Pore, doors and sides in leather Nabuk col. Black.

# Winter

Floor Lamp, cm diam. 50x180h Shade in frosted glass, metal gold glossy finish.

**Umberto**Rug, cm 200x300
Hand tufted, wool/viscose, col. grey/light grey.

Overseas/B
Sofa 3 seat, cm 257x90x80h
Seat, backrest and armrest in velvet Lario col. 29, outer structure leather Nabuk col. Black, metal feet Titanium finish.

Sunrise
Armchair, cm 85x80x78h
Seat, backrest and armrest in fabric Spiga col. 02, outer structure in leather Nabuk col. Black, metal base in Titanium finish.

Tag
Side table HIGH, cm 30x30x60h
Side table LOW, cm 50x50x50h
Base in Sahara Noir marble, tray in goldchamp matt finish.

Opium Consolle, cm 120x35x50h

Marble top col. Black Marquinia, metal legs col. goldchamp S. matt.

Coffee table/pouf, cm 142x82x35h
All in leather Daino col. Chestnut with tone on tone stitching, structure & base goldchamp S. matt.

Cigar Coffee table/pouf, cm 142x82x35h All in leather Daino col. Chestnut with tone on tone stitching, structure & base goldchamp S. matt.

Sunrise
Armchair, cm 85x80x78h
Structure in leather Daino col. Chestnut, seat & back in leather
Daino col. Fudge with tone on tone stitching & piping in leather
Daino col. Fudge, metal base Goldchamp S. matt.