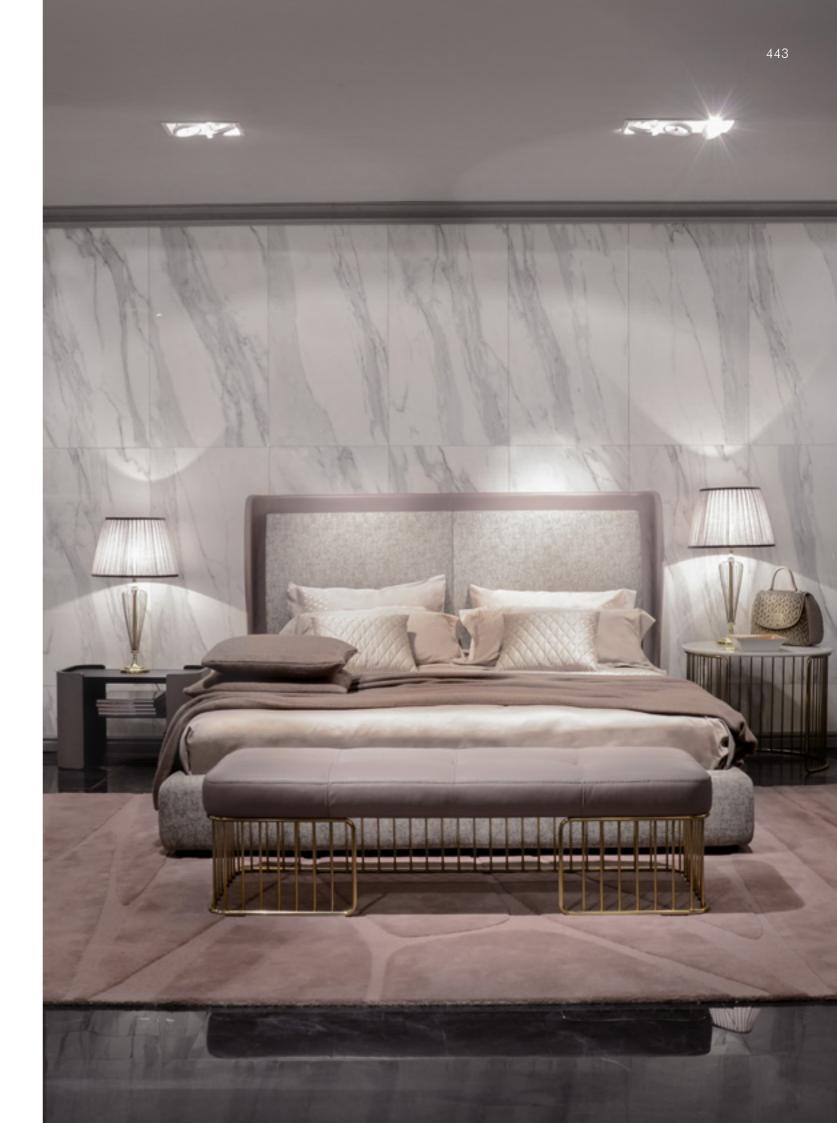

# OVERSEAS Sofa 3 seat, cm 257x90x80h Structure in leather Daino col. Whiskey, seat & back in velvet VictoryForm 04 with tone on tone stitching, metal legs col. goldchamp S. matt.

# Overseas/B

Sofa 3 seat, cm 257x90x80h - inside capitonné Structure in leather Daino col. Whiskey, seat & back in Alpaca col. Cammello 02 with tone on tone stitching, metal legs col. goldchamp S. matt.

# Sunrise

Armchair, cm 85x80x78h

Structure in leather Daino col. Chestnut, seat & back in leather Daino col. Fudge with tone on tone stitching & piping in leather Daino col. Fudge, metal base goldchamp S. matt.

# Sunrise

Armchair, cm 85x80x78h

Structure in leather Daino col. Chestnut, seat & back Alpaca col. Cammello 02 with tone on tone stitching & piping in leather Daino col. Fudge, metal base goldchamp S. matt.