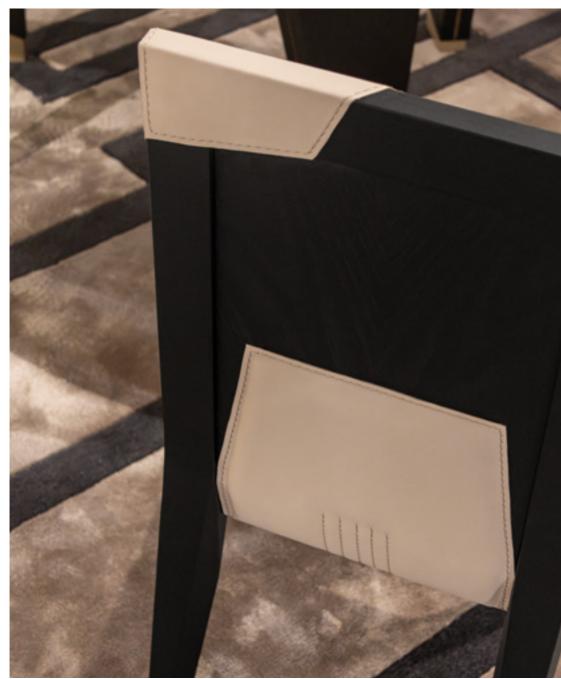

### Dome

Chair with high back, cm 62x76x99h In velvet Smooth col. 02 gold, tress embroidery on top, oval stirrup col. light gold, legs lacquered black glossy, feet brass satin finish.

**Dome**Sideboard, cm 250x47x110h
Structure lacquered black glossy, frontal drawers in veneer Elm glossy, inside lacquered black mat, wooden base Elm & black glossy.

Dome
Chair with high back, cm 62x76x99h
In leather Nabuk col. Sand, quilted on top, oval stirrup col. light
gold, legs lacquered black glossy, feet brass satin finish.