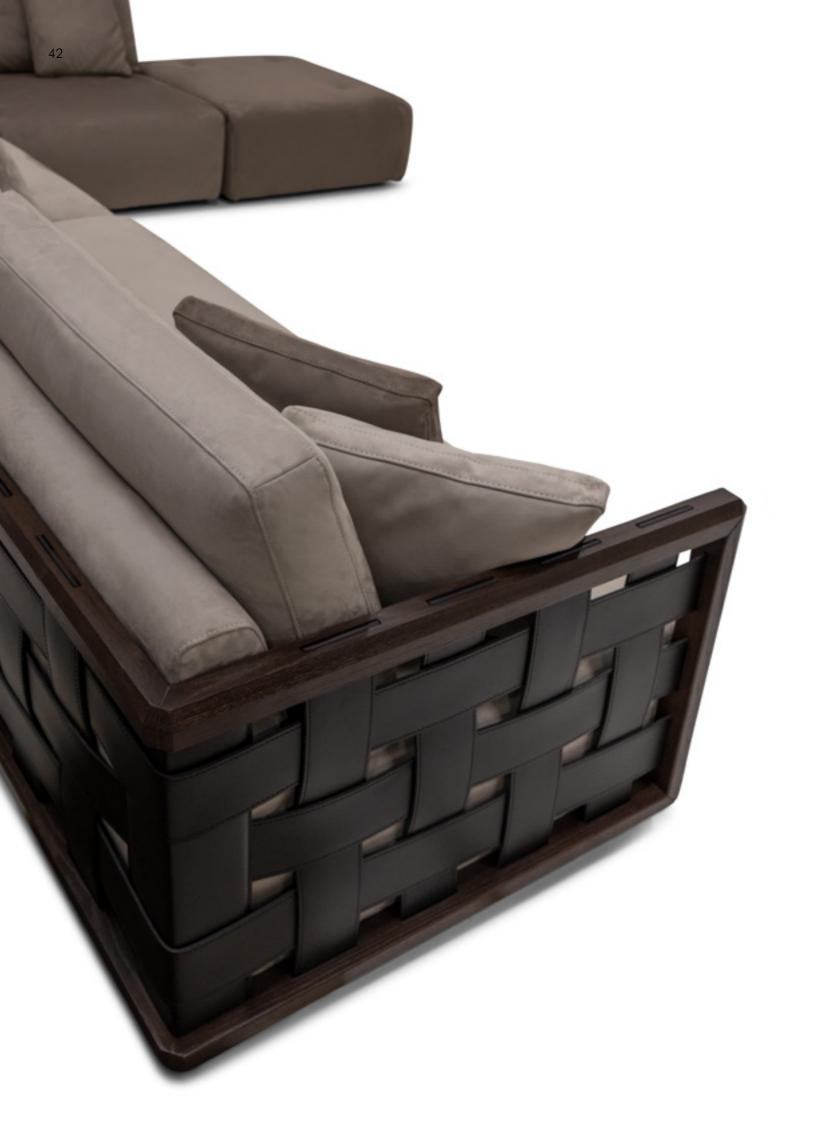

## TRESS sofa

The TRESS sofa draws the eye with its elegant Ash wood frame, woven with bands of leather for an unprecedented touch of luxury. The two runs in the back cushion add a refined detail, creating an atmosphere of quiet elegance. The craftsmanship of the wood frame, with strategic holes revealing the leather, gives TRESS a unique personality.