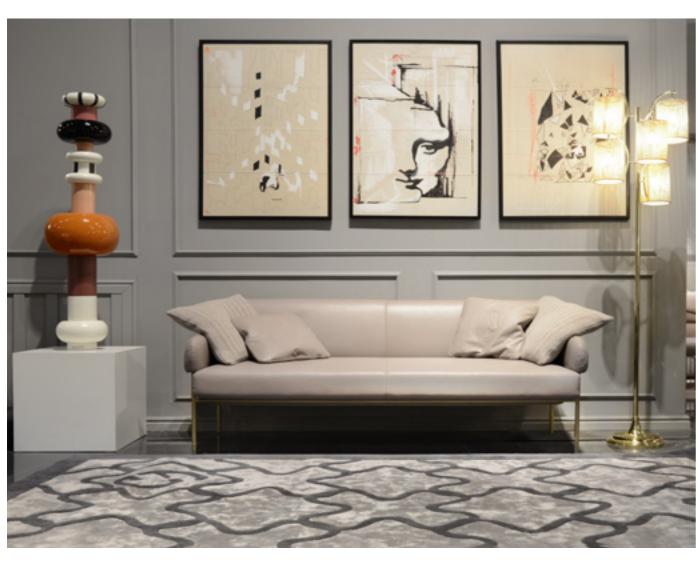

**SUNRISE** armchair, cm 85x80x78h leather: art. Nobù col. Muschio | metal: Goldchamp S. matt

FRAMED sofa, cm 317x100x75h fabric: Madison col. 111 | metal: Nickel polished leather: art. Cuoio col. Tan with "Tress Oblique" print

## FRAMED sofa

The FRAMED Sofa embodies the art. of embracing comfort with its enveloping fabric, supported by metallic chrome structures that frame the Cuoio leather in a braided pattern.

**SUNRISE** armchair, cm 85x80x78h leather: art. Nobù col. Muschio | metal: Goldchamp S. matt