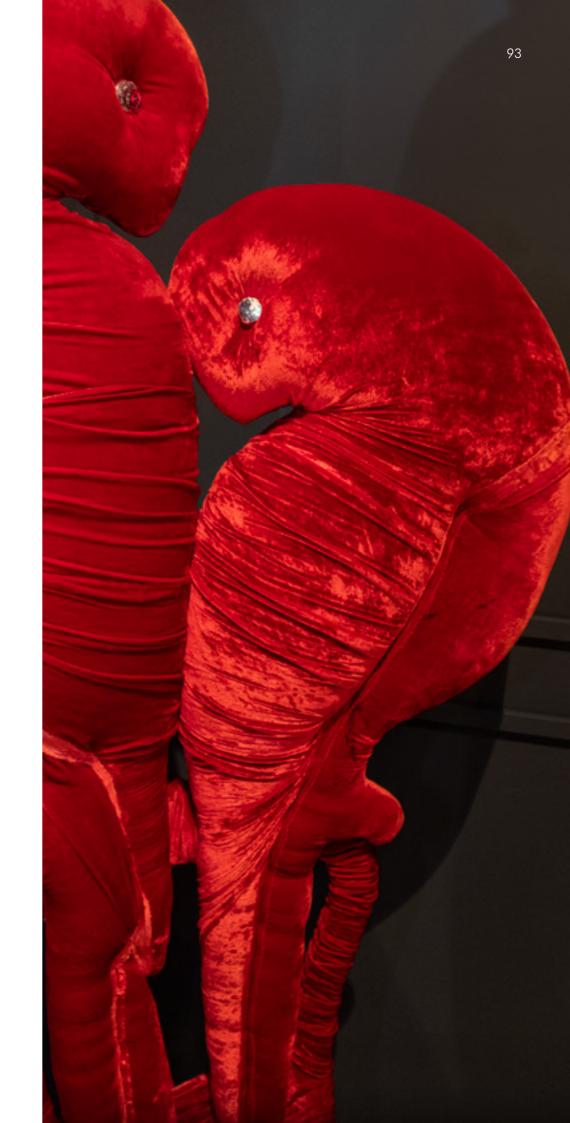

Lovers The Passions
Carla Tolomeo
Armchair (Unique Piece),
cm 70x45x170h
Silk velvets dyed by the author,
trimmings

**Pineapples Three**Carla Tolomeo
Watercolor on cardboard, cm 70x70

**Tortoise**Carla Tolomeo
Watercolor on cardboard, cm 70x70