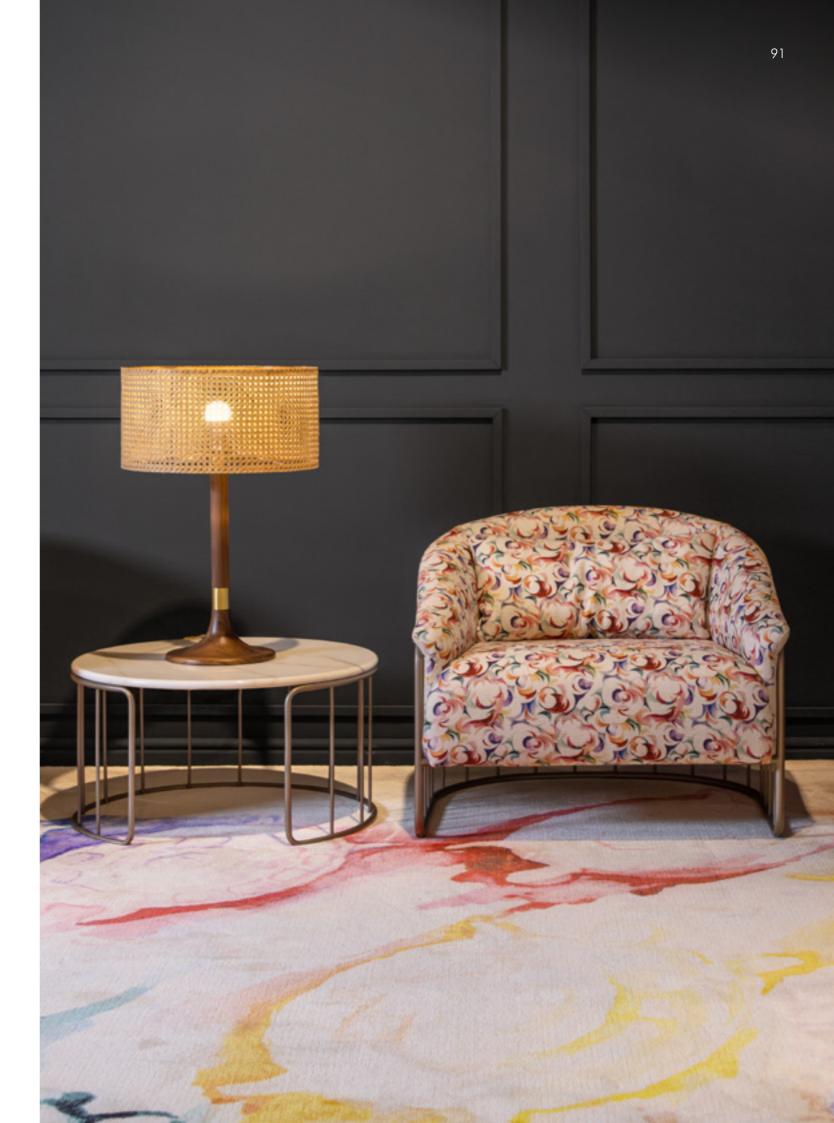

Pouf Element cm 95x95x36,5h

CIGAR coffee table/pouf, cm 142x82x35h leather: art. Kobe col. 6225 | metal: Goldchamp S. matt

MAYOR armchair, cm 128x96x70h fabric: VictoryForm col. 35 | lacquered parts: Pale Gold

MAYOR sofa, cm 256x96x70h fabric: VictoryForm col. 407 | lacquered parts: Pale Gold

**MAYOR** sofa, cm 320x96x70h

fabric: VictoryForm col. 407 | lacquered parts: Pale Gold

MAYOR sofa, cm 320x96x70h fabric: VictoryForm col. 407 | lacquered parts: Pale Gold

MAYOR L-shaped pouf, cm 128x128x37h fabric: VictoryForm col. 35 | lacquered parts: Pale Gold

KEAN coffee table, cm diam. 100x38h marble: Black Marquinia | leather: art. Nabuk col. Tuber solid wood: Ash O.P. Black | metal: Goldchamp S. matt

KEAN side table, cm diam. 50x55h marble: Carrara | leather: art. Cuoio col. Pure Black solid wood: Ash O.P. Black | metal: Goldchamp S. matt

MAYOR L-shaped pouf, cm 128x128x37h leather: art. Nabuk col. sand | lacquered parts: Black matt

MAYOR squared pouf, cm 96x96x37h leather: art. Nabuk col. Cocoa | lacquered parts: Black matt MAYOR sofa central element, cm cm 128x96x70h leather: art. Nobù col. Graphite | lacquered parts: Black matt

MAYOR sofa end element, cm 192x96x70h leather: art. Nobù col. Graphite | lacquered parts: Black matt