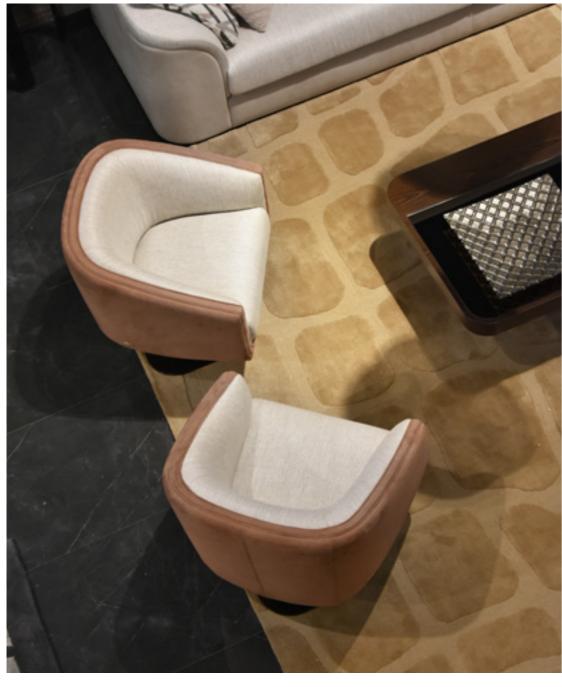

# WINSTON Sofa 3 seat, cm 191x85x75h Structure in Cuoio leather col. Pure Black with "Small Tress" print, cushions in fabric Gand col. 969/1, frame in solid wood Ash stained Mink.

# Charleston

Armchair, cm 80x75x70h Structure in metal Nickel Bronze finish, cushions in fabric Gand col. 192/2, outer structure in leather Daino col. Black with "Small Tress" print.

Cigar Pouf, cm 142x82x35h In leather Daino col. Mud, metal structure in Nickel Bronze finish.

Coil
Side table, cm diam. 42x50h
Structure in leather Daino col. Coal plain & Daino col.
Coal with "Small Tress" print, top in mirror bronze.

**Spring**Floor Lamp, cm diam. 50x180h
Shade in Straw of Vienna, metal gold glossy finish.

**Torino**Rug, cm 200x300
Hand tufted, wool & viscose, col.dark grey/light grey.

Winston
Sofa 3 seat, cm 191x85x75h
Structure in Cuoio leather col. Pure Black with "Small Tress" print, cushions in fabric Gand col. 969/1, frame in solid wood Ash stained Mink.

Charleston
Armchair, cm 80x75x70h
Structure in metal Nickel Bronze finish, cushions in fabric Gand col. 192/2, outer structure in leather Daino col. Black with "Small Tress" print.

238

Coil
Side table, cm diam. 42x50h
Structure in leather Daino col. Coal plain & Daino col. Coal with
"Small Tress" print, top in mirror bronze.

Cigar Pouf, cm 142x82x35h In leather Daino col. Mud, metal structure in Nickel Bronze finish.

MASTER
3 Seat sofa, cm 300x114x80h
Structure in leather Nabuk col. Tuber with tone on tone
stitching, seat, back & arms in fabric Brera col. 02,
wooden base lacquered col. black.