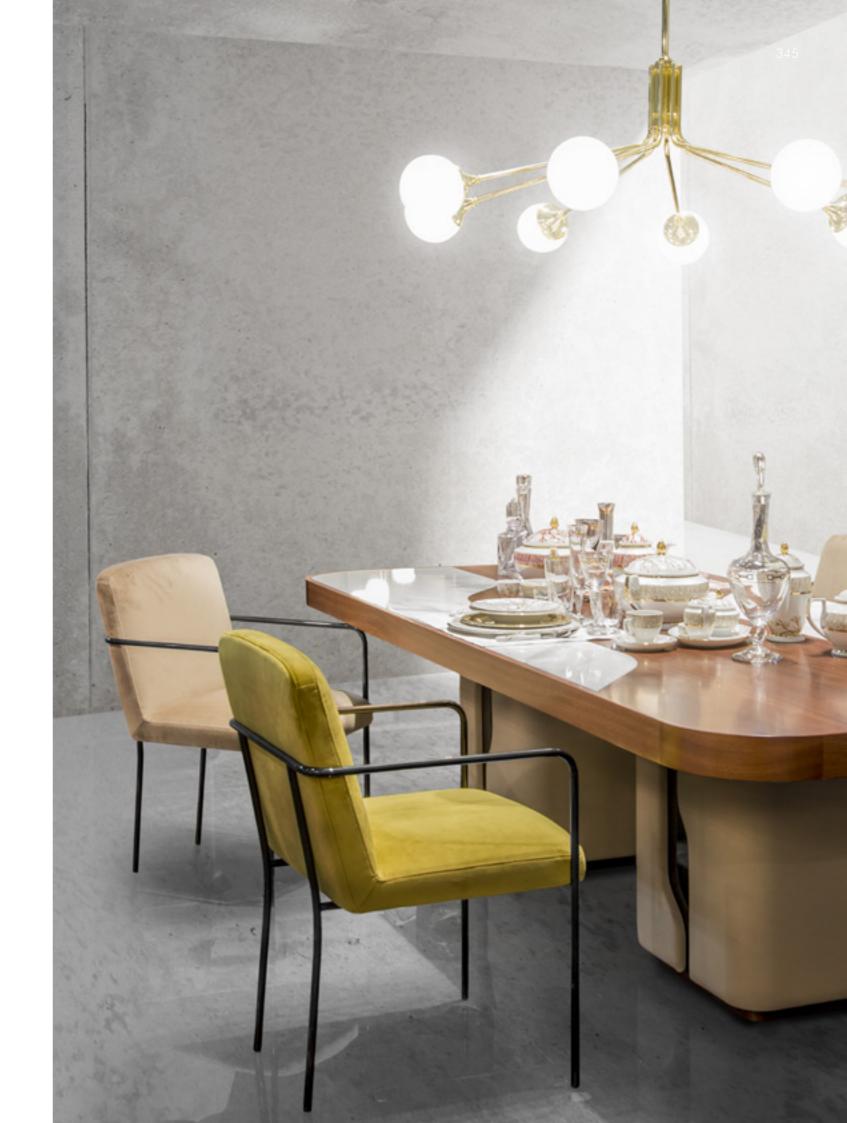

PRINCE
Dining table, cm 260x120x74h
Wooden frame & central insert of top Mahogany matt finish, central insert of top veneer Mahogany matt finish, side inserts on top in marble Afyon white, legs in leather Daino col. Fudge & metal col. titanium glossy, base in veneer Mahogany matt finish.

Chair, cm 52x60x86h

All in velvet VictoryForm col. 05 with tone on tone stitching, metal legs col. titanium glossy.

### Prince

Dining table, cm 260x120x74h

Wooden frame & central insert of top Mahogany matt finish, central insert of top veneer Mahogany matt finish, side inserts on top in marble Afyon white, legs in leather Daino col. Fudge & metal col. titanium glossy, base in veneer Mahogany matt finish.