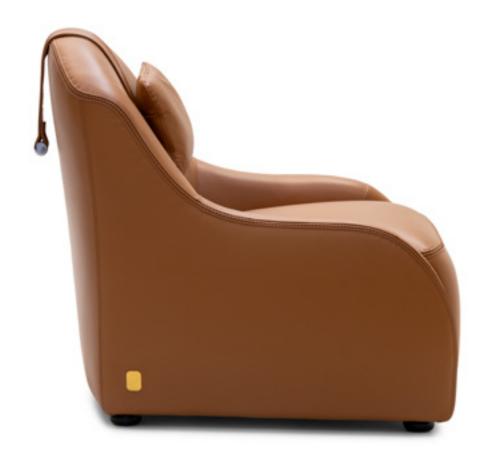

### XXIV Collection

- 06 Elara 10 Sitting A'Round
- 14 Victoria
- 16 Venere
- 28 Charleston
- 30 Tress
- 44 Framed
- 54 Overseas
- 58 Mayor