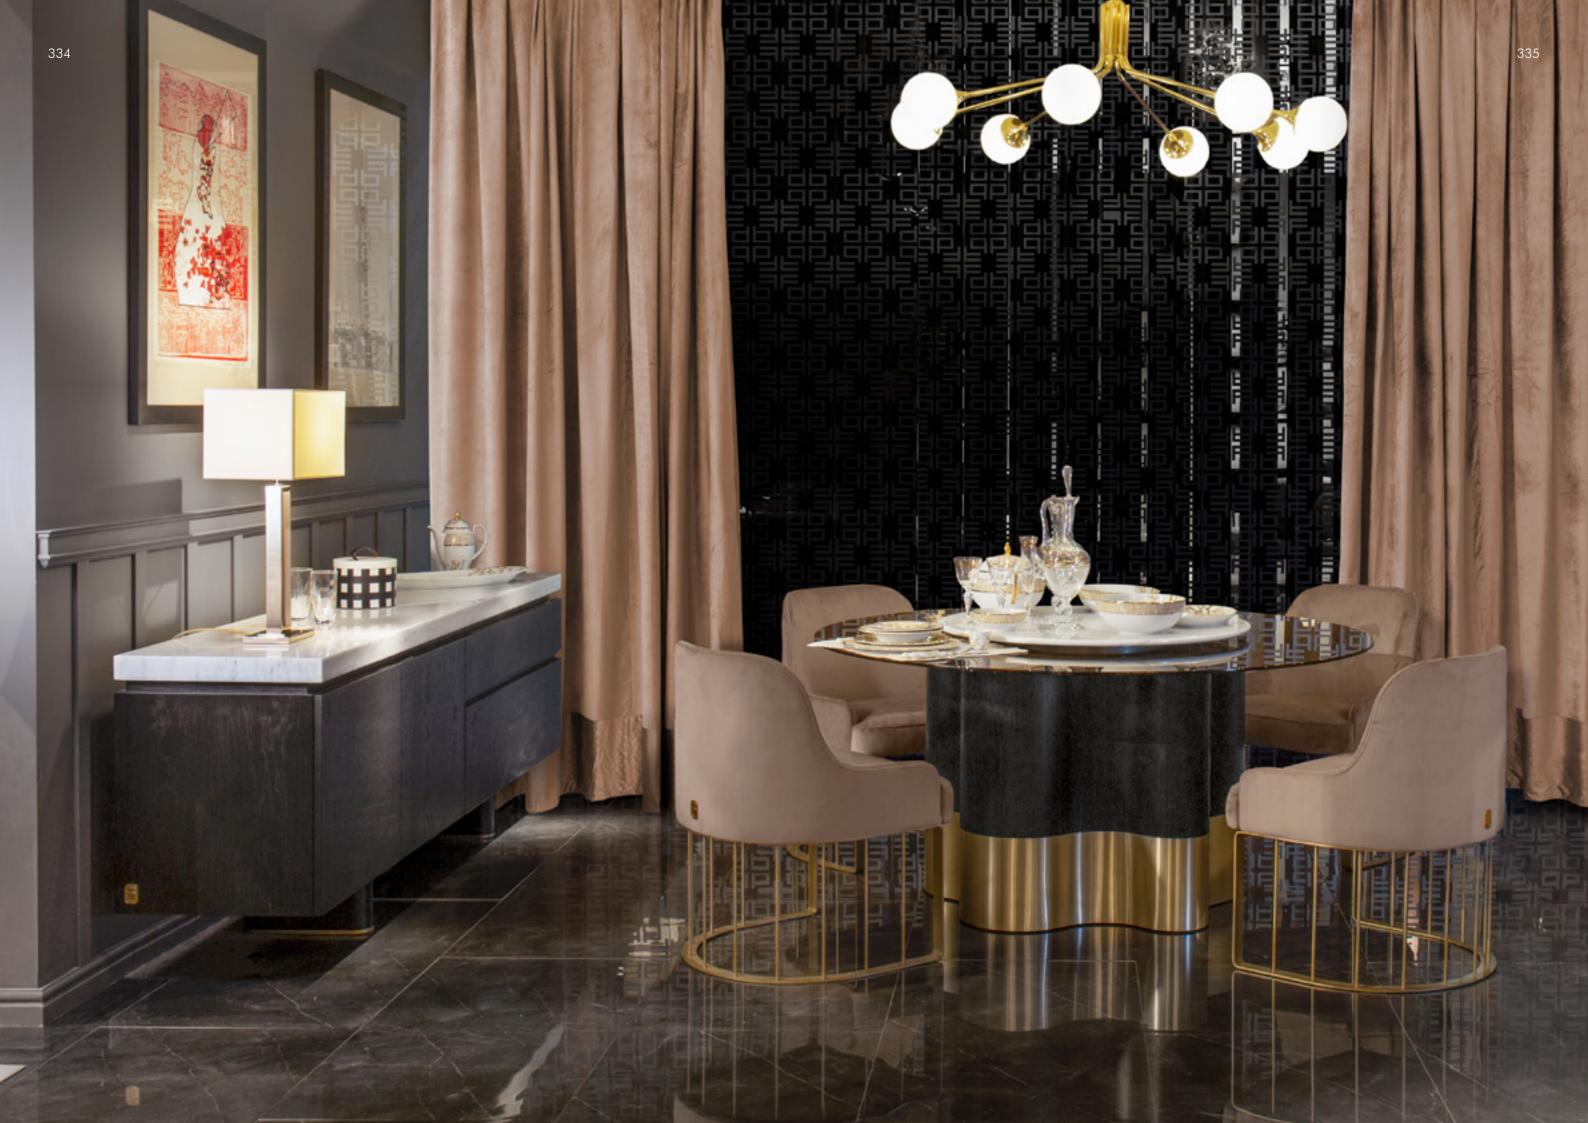

### Dome

Dining table round, cm diam. 180x74h
Top in veneer Elm glossy, base in metal gold satin finish,
central leg lacquered black glossy, with lazy susan in black mirror.

### Dome

Chair with high back, cm 62x76x99h In velvet Smooth col. 02 gold, tress embroidery on top, oval stirrup col. light gold, legs lacquered black glossy, feet brass satin finish.

### Dome

Chair with high back, cm 62x76x99h In leather Nabuk col. Sand, quilted on top, oval stirrup col. light gold, legs lacquered black glossy, feet brass

### Dome

Chair with low back, cm 62x66x81h
In velvet Smooth col. 02 gold, tress embroidery on top, oval stirrup col. light gold, legs lacquered black glossy, feet brass satin finish.

### Dome

Sideboard, cm 250x47x110h Structure lacquered black glossy, frontal drawers in veneer Elm glossy, inside lacquered black mat, wooden base Elm & black glossy.

### Margherita

Dining set, 20 pcs. for 6 persons With rectangular stirrups col. gold.

Dining crystal set, 20 pcs. for 6 persons With rectangular stirrups col. gold.

Crystal cruet set + salt & pepper (n.5 pcs) With rectangular stirrups col. gold.

**Dome**Dining table round, cm diam. 180x74h
Top in veneer Elm glossy, base in metal gold satin finish, central leg lacquered black glossy, with lazy susan in black mirror.

Dome
Chair with low back, cm 62x66x81h
In velvet Smooth col. 02 gold, tress embroidery on top, oval stirrup
col. light gold, legs lacquered black glossy, feet brass satin finish.