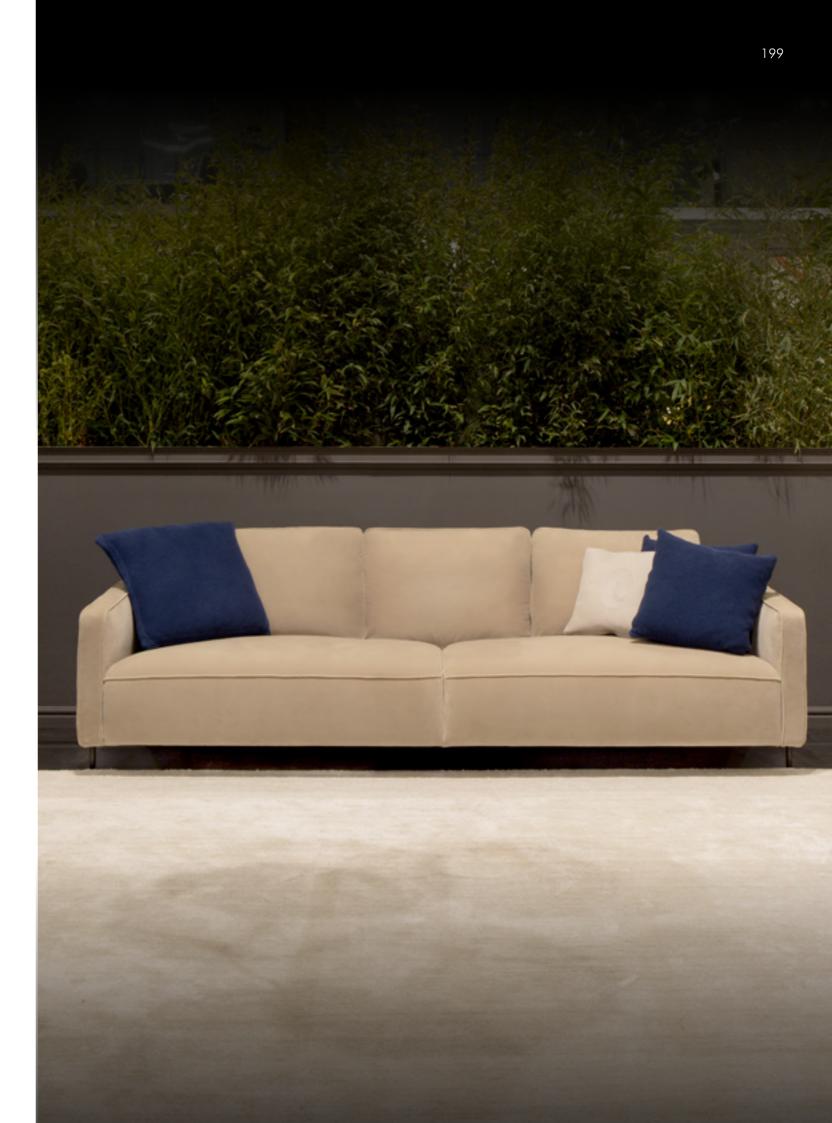

# Bourbon

Bourbon
Sofa 3 seat, cm 251x101x86h
Seat, backrest and armrest in velvet Lario col. 03, outer structure in leather Cuoio col. Dark Mocha with "XL Tress" print, base in white gold soft finish, light gold Formitalia buttons.

Bourbon

Sofa 3 seat, cm 251x101x86h
Seat, backrest and armrest in velvet Lario col. 03, outer structure in leather Cuoio col. Dark Mocha with "XL Tress" print, base in white gold soft finish, light gold Formitalia buttons.