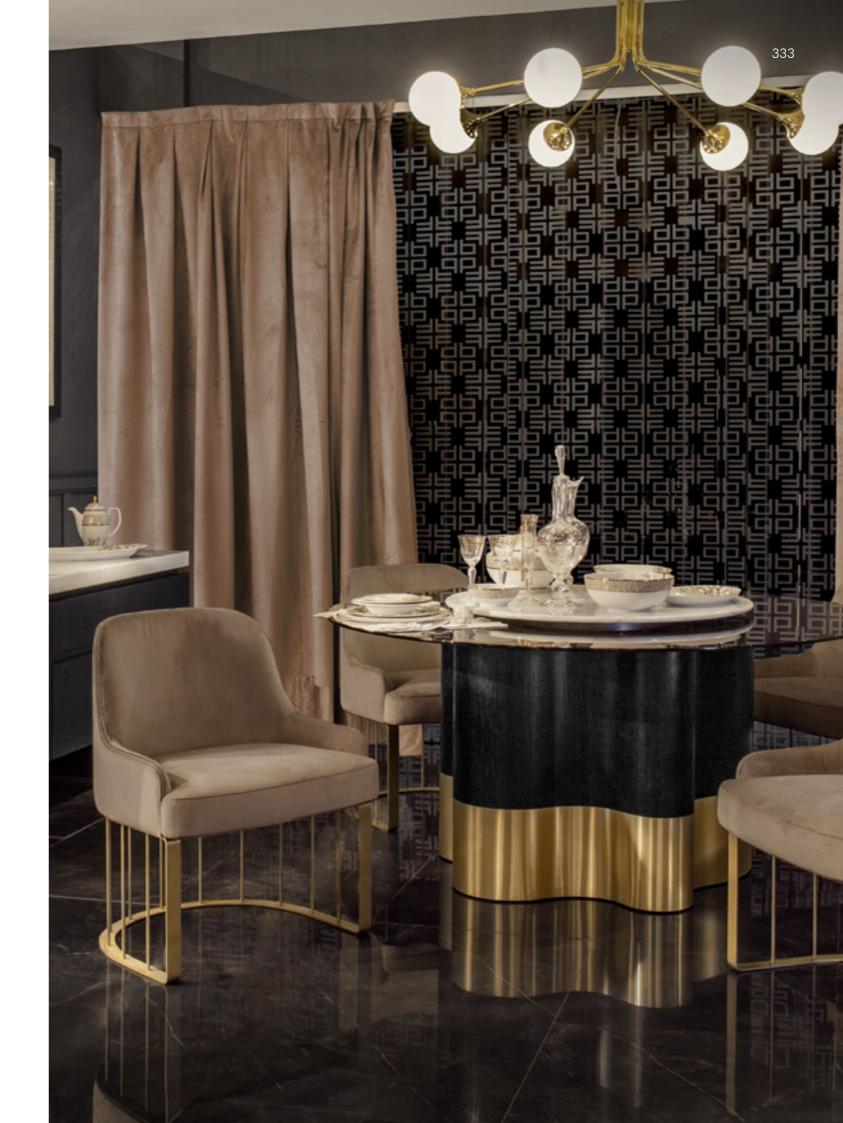

### Dome

Dining table round, cm diam. 180x74h
Top in veneer Elm glossy, base in metal gold satin finish,
central leg lacquered black glossy, with lazy susan in black mirror.

### Dome

Chair with high back, cm 62x76x99h In velvet Smooth col. 02 gold, tress embroidery on top, oval stirrup col. light gold, legs lacquered black glossy, feet brass satin finish.

### Dome

Chair with high back, cm 62x76x99h In leather Nabuk col. Sand, quilted on top, oval stirrup col. light gold, legs lacquered black glossy, feet brass

### Dome

Chair with low back, cm 62x66x81h
In velvet Smooth col. 02 gold, tress embroidery on top, oval stirrup col. light gold, legs lacquered black glossy, feet brass satin finish.

### Dome

Sideboard, cm 250x47x110h Structure lacquered black glossy, frontal drawers in veneer Elm glossy, inside lacquered black mat, wooden base Elm & black glossy.

### Margherita

Dining set, 20 pcs. for 6 persons With rectangular stirrups col. gold.

Dining crystal set, 20 pcs. for 6 persons With rectangular stirrups col. gold.

Crystal cruet set + salt & pepper (n.5 pcs) With rectangular stirrups col. gold.

**Dome**Dining table round, cm diam. 180x74h
Top in veneer Elm glossy, base in metal gold satin finish, central leg lacquered black glossy, with lazy susan in black mirror.

Dome
Chair with low back, cm 62x66x81h
In velvet Smooth col. 02 gold, tress embroidery on top, oval stirrup
col. light gold, legs lacquered black glossy, feet brass satin finish.