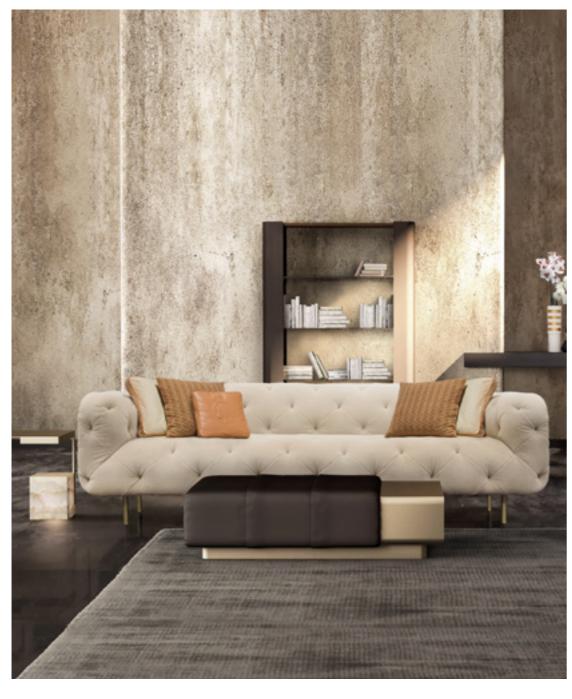

**SUNRISE** armchair, cm 85x80x78h leather: art. Nobù col. Muschio | metal: Goldchamp S. matt

FRAMED sofa, cm 317x100x75h fabric: Madison col. 111 | metal: Nickel polished leather: art. Cuoio col. Tan with "Tress Oblique" print

## FRAMED sofa

The FRAMED Sofa embodies the art. of embracing comfort with its enveloping fabric, supported by metallic chrome structures that frame the Cuoio leather in a braided pattern.

**SUNRISE** armchair, cm 85x80x78h leather: art. Nobù col. Muschio | metal: Goldchamp S. matt