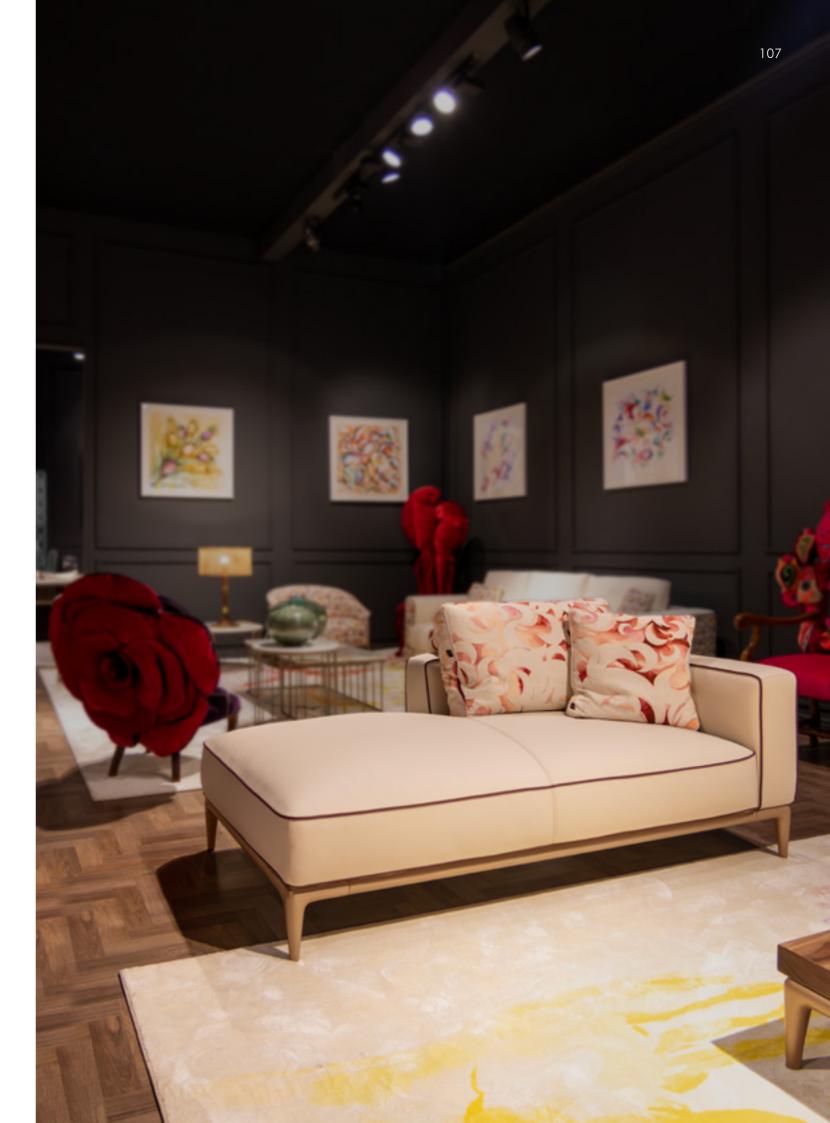

**SUNRISE** armchair, cm 85x80x78h leather: art. Nobù col. Muschio | metal: Goldchamp S. matt

FRAMED sofa, cm 317x100x75h fabric: Madison col. 111 | metal: Nickel polished leather: art. Cuoio col. Tan with "Tress Oblique" print

## FRAMED sofa

The FRAMED Sofa embodies the art. of embracing comfort with its enveloping fabric, supported by metallic chrome structures that frame the Cuoio leather in a braided pattern.

**SUNRISE** armchair, cm 85x80x78h leather: art. Nobù col. Muschio | metal: Goldchamp S. matt