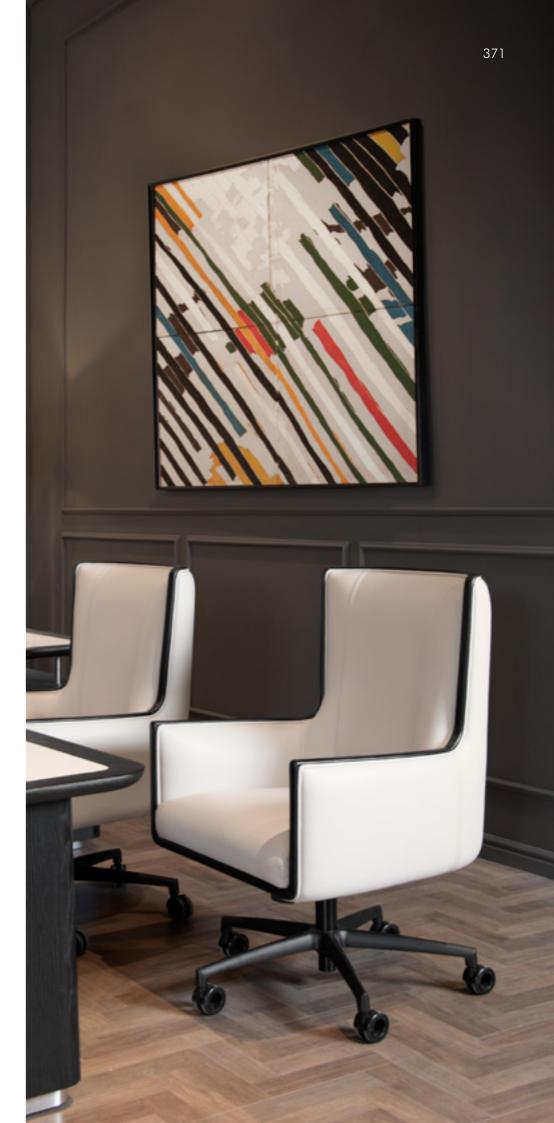

# OFFICE

# PANAMERA

Panamera - Desk, cm 260x85x74h

Structure, drawers & frame top in veneer Ash Open Pore Black matt finish, top, frontal drawers & panel in leather Daino col. Oyster with tone on tone decorative stitching, metal inserts & details in Inox Brushed finish.

# Nixon

President Chair, cm 70x70x128/140h

All in leather Daino col. Oyster, inserts in solid wood Ash Open Pore Black matt finish, swivel base lacquered col. Black.

## Nixon

Guest Chair, cm 70x65x105/118h

All in leather Daino col. Oyster, inserts in solid wood Ash Open Pore Black matt finish, swivel base lacquered col. Black.