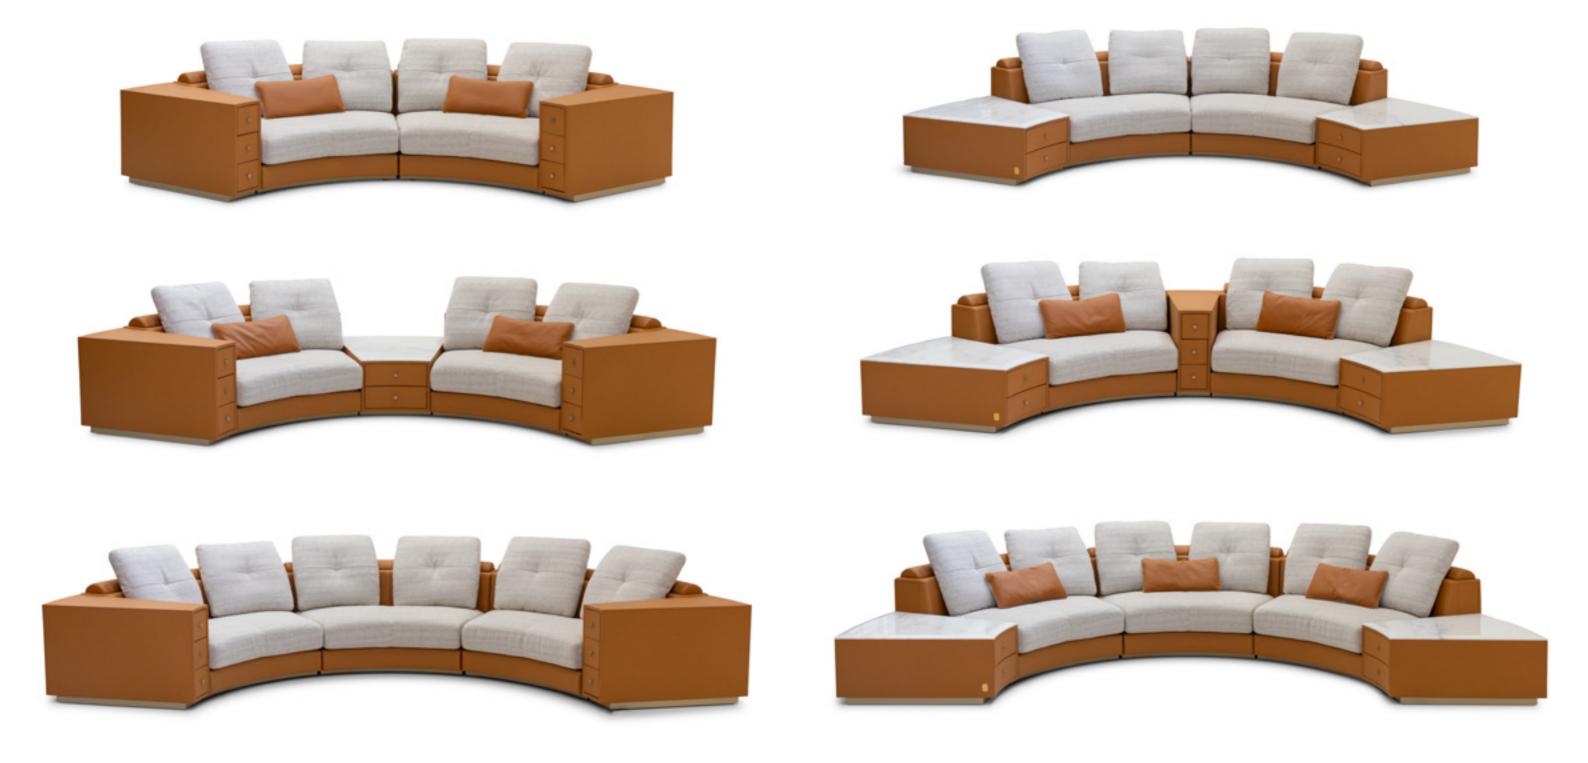

Sofa Element A cm 309x155x80h

Sofa Element B cm 257x119x67h

Sofa Element C cm 264x136x67h

Sofa Element D cm 257x160x79h

Pouf Element E cm 280x128x39h

Pouf Element F cm 241x106x39h

Pouf Element G cm 246x111x39h

Pouf Element H cm 232x128x39h

Small Pouf Element E1 cm 182x112x39h

Small Pouf Element F1 cm 168x97x39h

Small Pouf Element G1 cm 146x86x39h

Small Pouf Element H1 cm 150x92x39h

Small Pouf Element E2 Small Pouf Element F2 cm 149x101x39h cm 155x107x39h

Pouf Element G2 cm 145x115x39h

Small Pouf Element H2 cm 147x117x39h

TAG side table HIGH, cm 30x30x60h TAG side table LOW, cm 50x50x50h marble: Nero Marquinia | metal: Goldchamp S. matt

**PIER** pouf, cm diam. 80x43h leather: art. Kobe col. 5103 | lacquered parts: Black matt OMEDA coffee table, cm 92x92x41h marble: Carrara | leather: art. Cuoio col. Milk