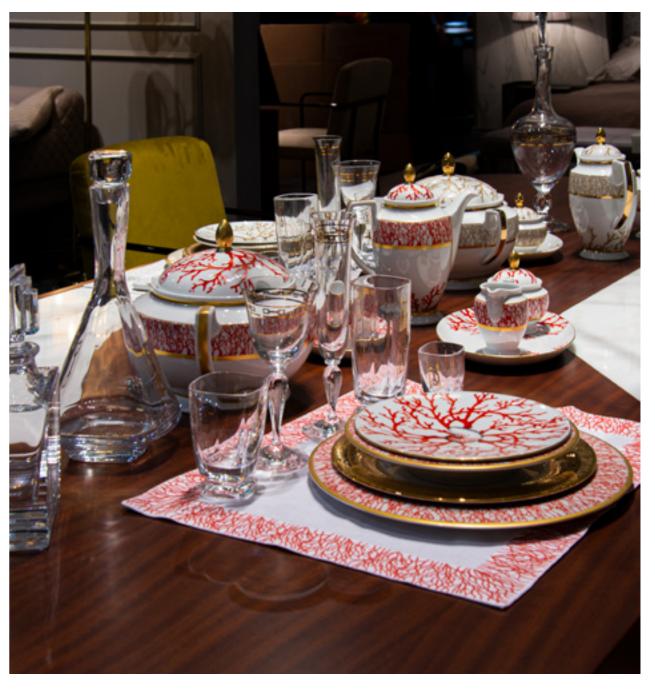

### Corallo

Porcelains,

- Dining set for 6 persons with coral decor col. Coral & Gold, Blue & Silver or Tortora & Gold, border col. Light Gold or Light Silver: n°6 under plates, n°6 dinner plates, n°6 soup plates, n°6 dessert plates, a soup tureen.
- Cutlery set for 6 persons with coral decor col. Coral & Gold, Blue & Silver or Tortora & Gold, border col. Light Gold or Light Silver: n°6 forks, n°6 knives, n°6 spoons, n°6 dessert spoons.
- Porcelain coffee/tea set for 6 persons with Coral & Gold, Blue & Silver or Tortora & Gold, border col. Light Gold or Light Silver: a sugar bowl, a milk pot, a tea/coffee pot, n°6 cups with saucers.

# Corallo

Porcelains,

- Dining set for 6 persons with coral decor col. Coral & Gold, Blue & Silver or Tortora & Gold, border col. Light
- Gold or Light Silver: n°6 under plates, n°6 dinner plates, n°6 soup plates, n°6 dessert plates, a soup tureen.

   Cutlery set for 6 persons with coral decor col. Coral & Gold, Blue & Silver or Tortora & Gold, border col. Light Gold or Light Silver: n°6 forks, n°6 knives, n°6 spoons, n°6 dessert spoons.

   Porcelain coffee/tea set for 6 persons with Coral & Gold, Blue & Silver or Tortora & Gold, border col. Light Gold or Light Silver: a sugar bowl, a milk pot, a tea/coffee pot, n°6 cups with saucers.

# Corallo

Porcelains,

- Dining set for 6 persons with coral decor col. Coral & Gold, Blue & Silver or Tortora & Gold, border col. Light Gold or Light Silver: n°6 under plates, n°6 dinner plates, n°6 soup plates, n°6 dessert plates, a soup tureen.

- Cutlery set for 6 persons with coral decor col. Coral & Gold, Blue & Silver or Tortora & Gold, border col. Light Gold or Light Silver: n°6 forks, n°6 knives, n°6 spoons, n°6 dessert spoons.

- Porcelain coffee/tea set for 6 persons with Coral & Gold, Blue & Silver or Tortora & Gold, border col. Light Gold or Light Silver: a sugar bowl, a milk pot, a tea/coffee pot, n°6 cups with saucers.