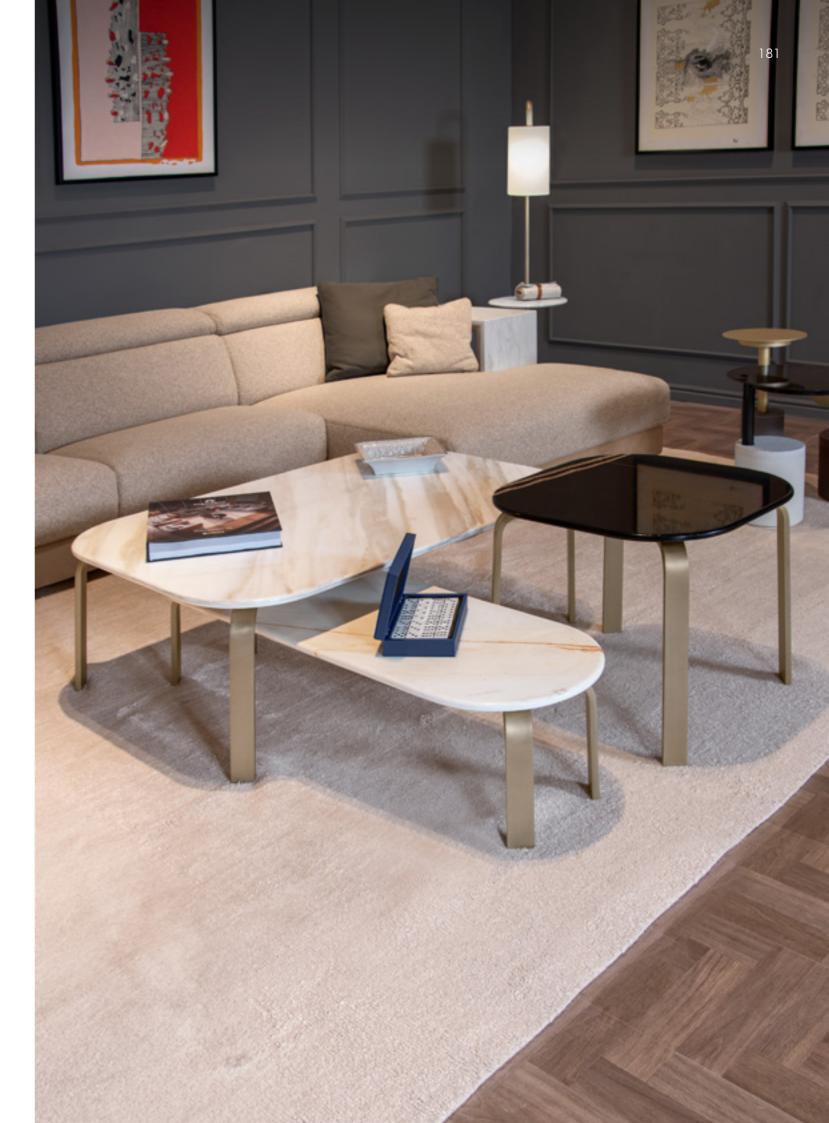

**LUNA** coffee table, cm 134x123x36h marble: Carrara | solid wood: Ash stained Mink lacquered parts: Pale Gold

LUNA side table, cm 78x60x46h marble: Sahara Noir | solid wood: Ash stained Mink lacquered parts: Pale Gold

Pouf Element G2 cm 145x115x39h

Small Pouf Element H2 cm 147x117x39h

TAG side table HIGH, cm 30x30x60h TAG side table LOW, cm 50x50x50h marble: Nero Marquinia | metal: Goldchamp S. matt

**PIER** pouf, cm diam. 80x43h leather: art. Kobe col. 5103 | lacquered parts: Black matt OMEDA coffee table, cm 92x92x41h marble: Carrara | leather: art. Cuoio col. Milk

OMEDA coffee table, cm 92x92x41h marble: Grey Pulpis | leather: art. Cuoio col. Dark Mocha

**BETA L** side table, cm diam. 90x50h marble: Grey Pulpis | metal: Titanium

**BETA S** side table, cm diam. 55x50h marble: Carrara | metal: Titanium