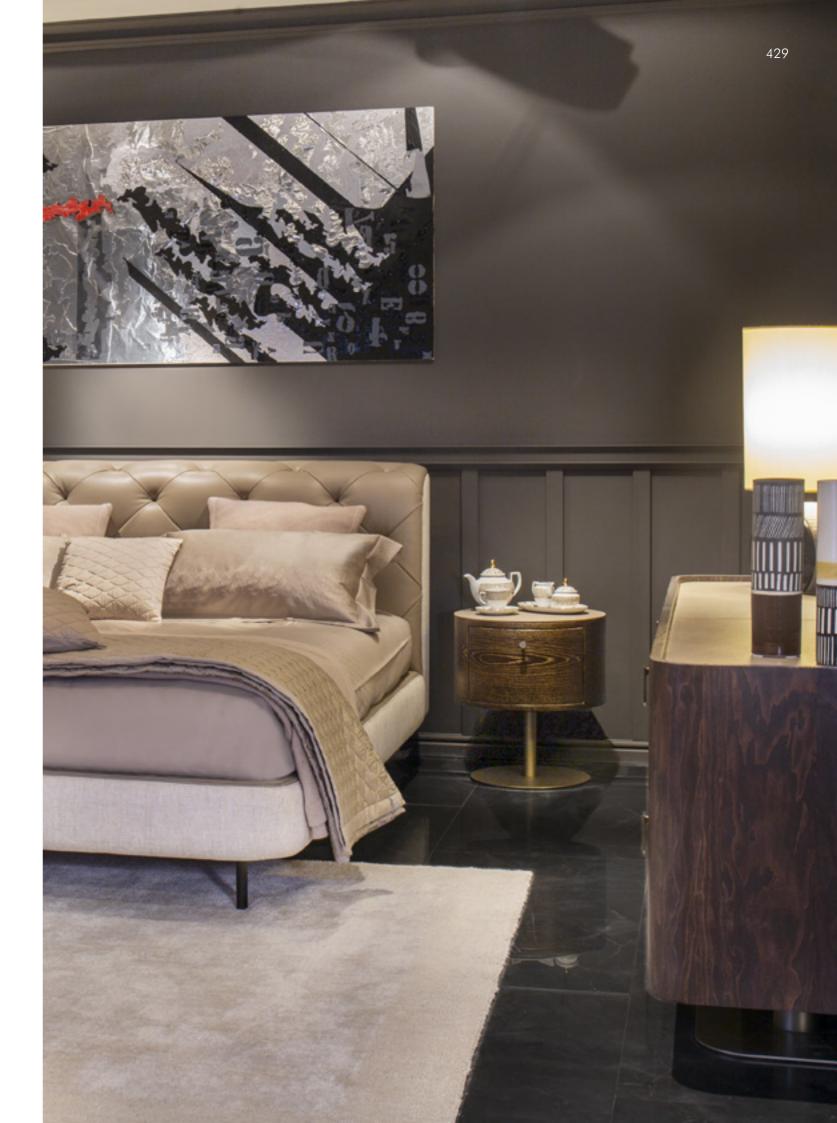

# Overseas

Sideboard, cm 180x56x80h

Top in leather Daino col. Mud, metal base in Goldchamp matt, front drawers in veneer Ash Stained Mink with "Overseas" handles.

Clarissa

Sofa, cm 253x103x84h
All in fabric Nat col. 605, backrest, sides & frontal part. of armrests in leather Cuoio col. Tan with metal inserts in Nickel finish, base in solid wood Ash Open Pore Black.

# Overseas

Sideboard, cm 218x53x50h

Structure & top in leather Daino col. Chestnut, front of doors in veneer Mahogany matt, metal handles col. light gold matt, metal legs col. goldchamp S. matt.