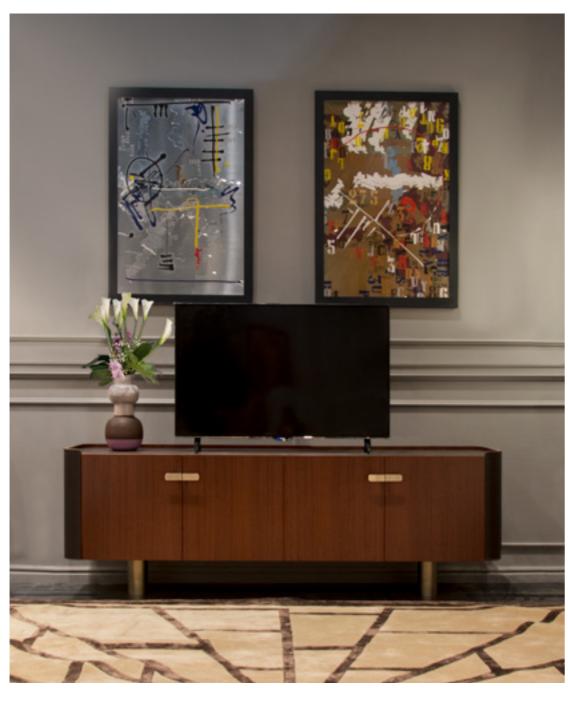

# Overseas

Sideboard, cm 180x56x80h

Top in leather Daino col. Mud, metal base in Goldchamp matt, front drawers in veneer Ash Stained Mink with "Overseas" handles.

Clarissa

Sofa, cm 253x103x84h
All in fabric Nat col. 605, backrest, sides & frontal part. of armrests in leather Cuoio col. Tan with metal inserts in Nickel finish, base in solid wood Ash Open Pore Black.

# DANIELA Sofa, cm 249x92x83h living

All in fabric Tabasco col. Tabacco, metal structure in Nickel Bronze finish, base in solid wood Iroko, inserts in leather Cuoio col. Brandy.

# Daniela

Sofa, cm 249x92x83h

All in fabric Tabasco col. Tabacco, metal structure in Nickel Bronze finish, base in solid wood Iroko, inserts in leather Cuoio col. Brandy.

Kean
Coffee Table, cm 100x140x38h
Structure in leather Cuoio col. Tan with "Small Tress" print, top in
marble Calacatta Cream, legs in solid wood Iroko matt finish, metal
feet & inserts in Goldchamp matt finish.