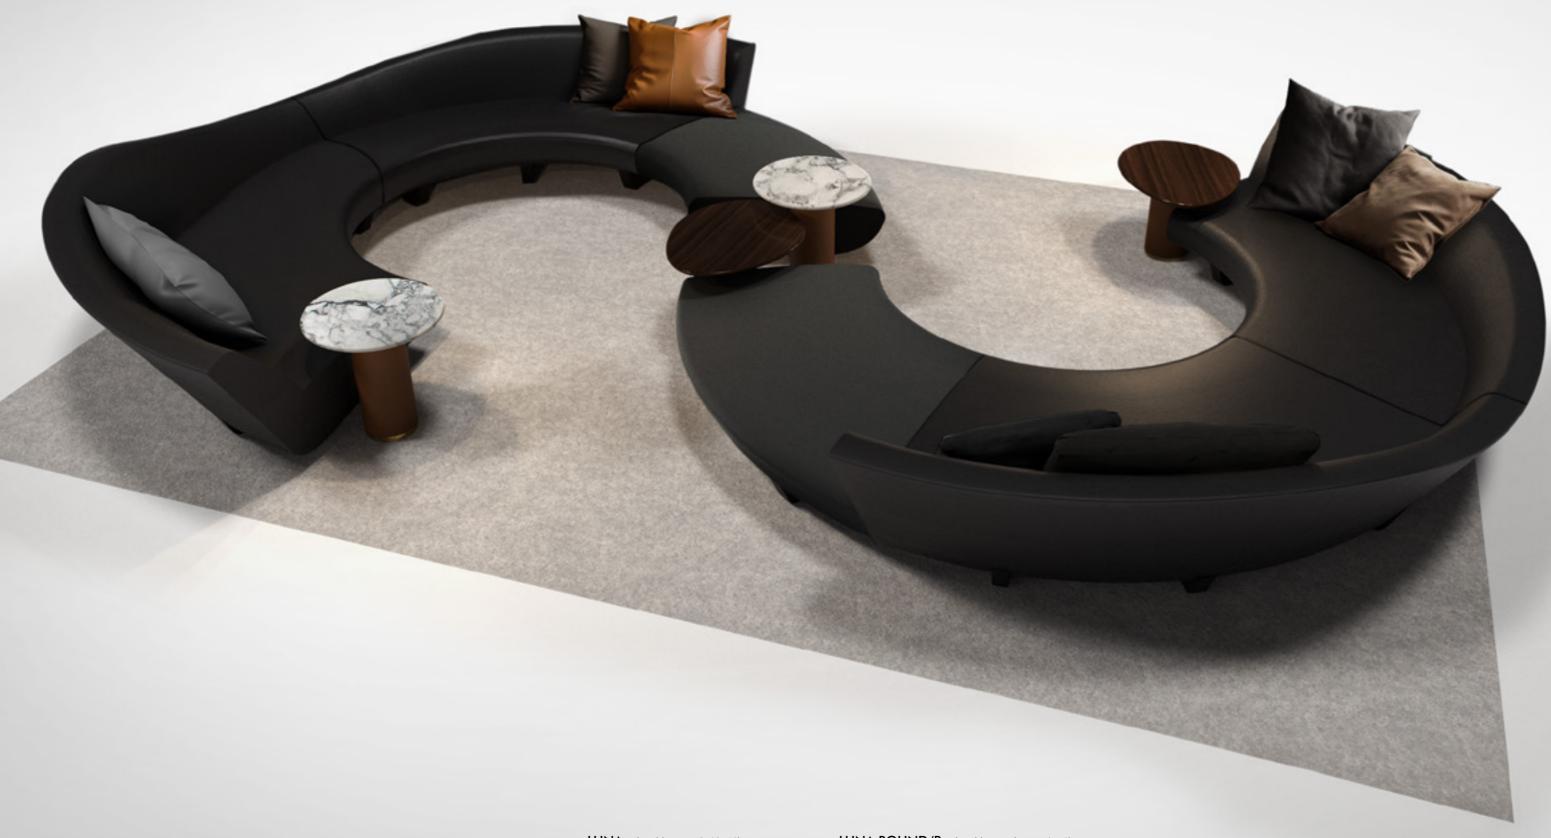

## VENERE sofa

Featuring complex and sinuous shapes, this circular sofa offers a unique modular system, creating a contemporary atmosphere. The Bouclè col. 100 white fabric is held by elegant wooden bases, and the backrests follow a wave with no fixed rules, thus embracing a unique and refined irregularity of form.

**LUNA** coffee table, cm 134x123x36h marble: Carrara | solid wood: Ash stained Mink lacquered parts: Pale Gold

LUNA side table, cm 78x60x46h marble: Sahara Noir | solid wood: Ash stained Mink lacquered parts: Pale Gold