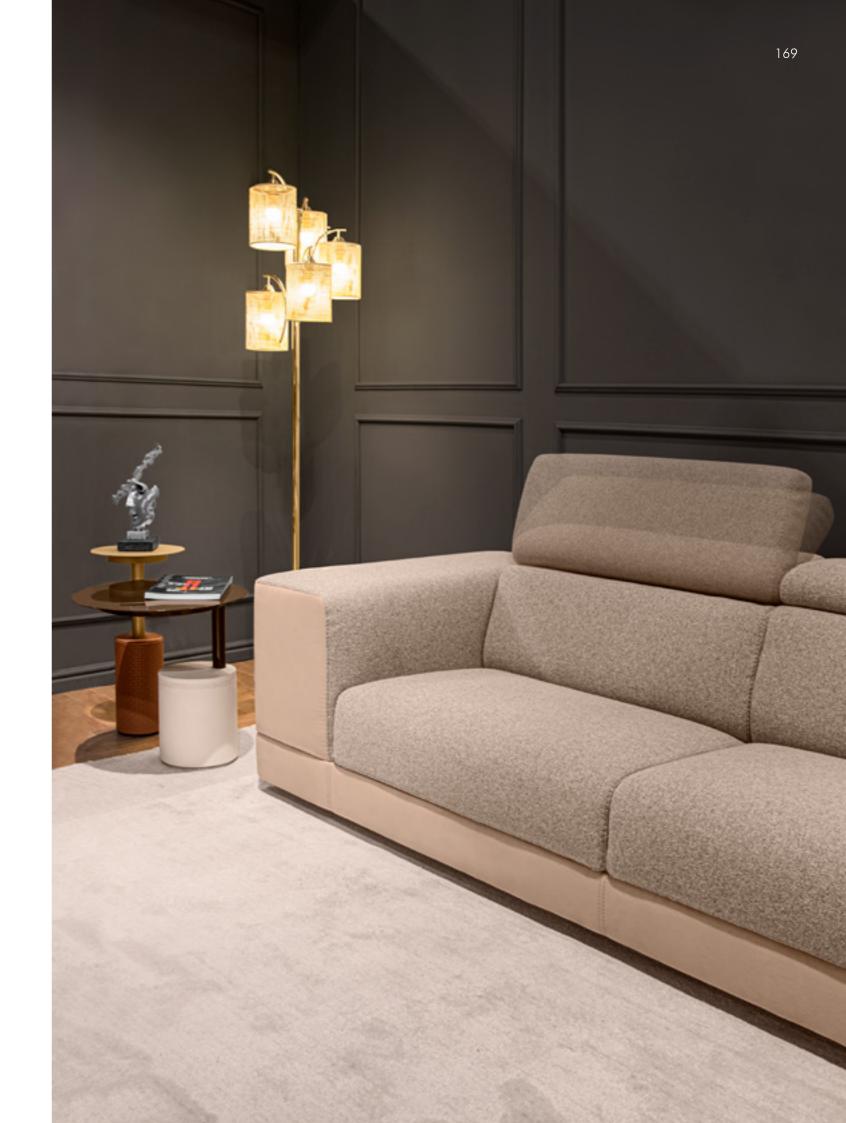

# Meridian

Table Lamp small, cm diam. 21x56h

Shade col. Ivory, metal gold glossy finish, fronts in leather Nabuk col. Tuber with inserts in veneer Tamo Black and Gold.