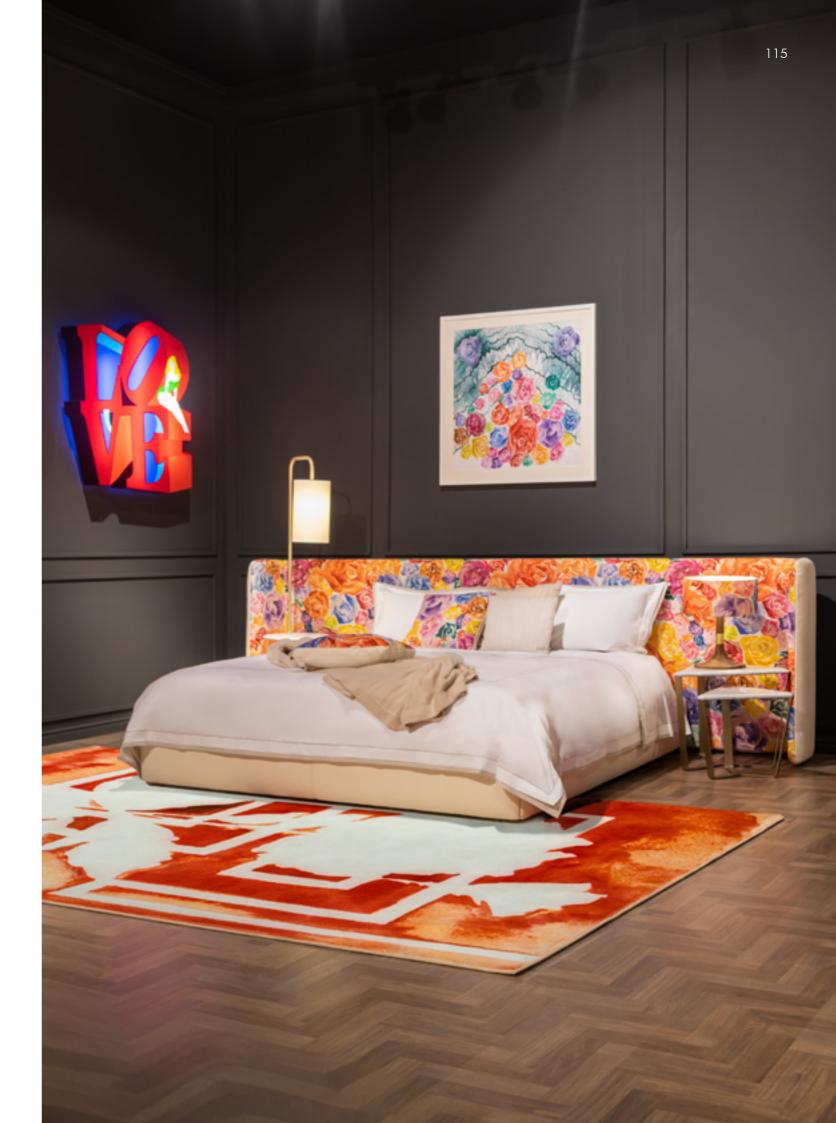

Lejla Large
Bed, cm 326x216x102h (for mattress 180x200)
Outback & bed frame in fabric Strong col. Granito, inside of the headrest in fabric Strong decorated with "Rose One" design by Carla Tolomeo.

Morgan - High Side Table, cm 57x50x48h

- Low Side Table, cm 45x40x40h

Top in marble Carrara, metal base in Goldchamp S. matt finish.

Partagas
Night Lamp, cm diam. 40x42h
Lampshade in fabric Strong decorated with "Rose One" design by Carla Tolomeo, structure in solid wood Canaletto Walnut, metal base inserts in Goldchamp S. matt finish.

# Sunrise

Armchair, cm 85x80x78h

All in leather art. Kobe col. 6342, metal base in Goldchamp S. matt finish.

Kowloon/B Chair, cm 63x55x75h

All in velvet decorated with "Parrots" design by Carla Tolomeo, piping in leather art. Kobe col. 5123, lacquered metall base in Pale Gold finish.

# Lejla Large Bed, cm 326x216x102h (for mattress 180x200) Outback & bed frame in fabric Strong col. Granito, inside of the headrest in fabric Strong decorated with "Rose One" design by Carla Tolomeo.

Kowloon/B
Chair, cm 63x55x75h
All in velvet decorated with "Parrots"
design by Carla Tolomeo, piping in
leather art. Kobe col. 5123, lacquered
metal base in Pale Gold finish.