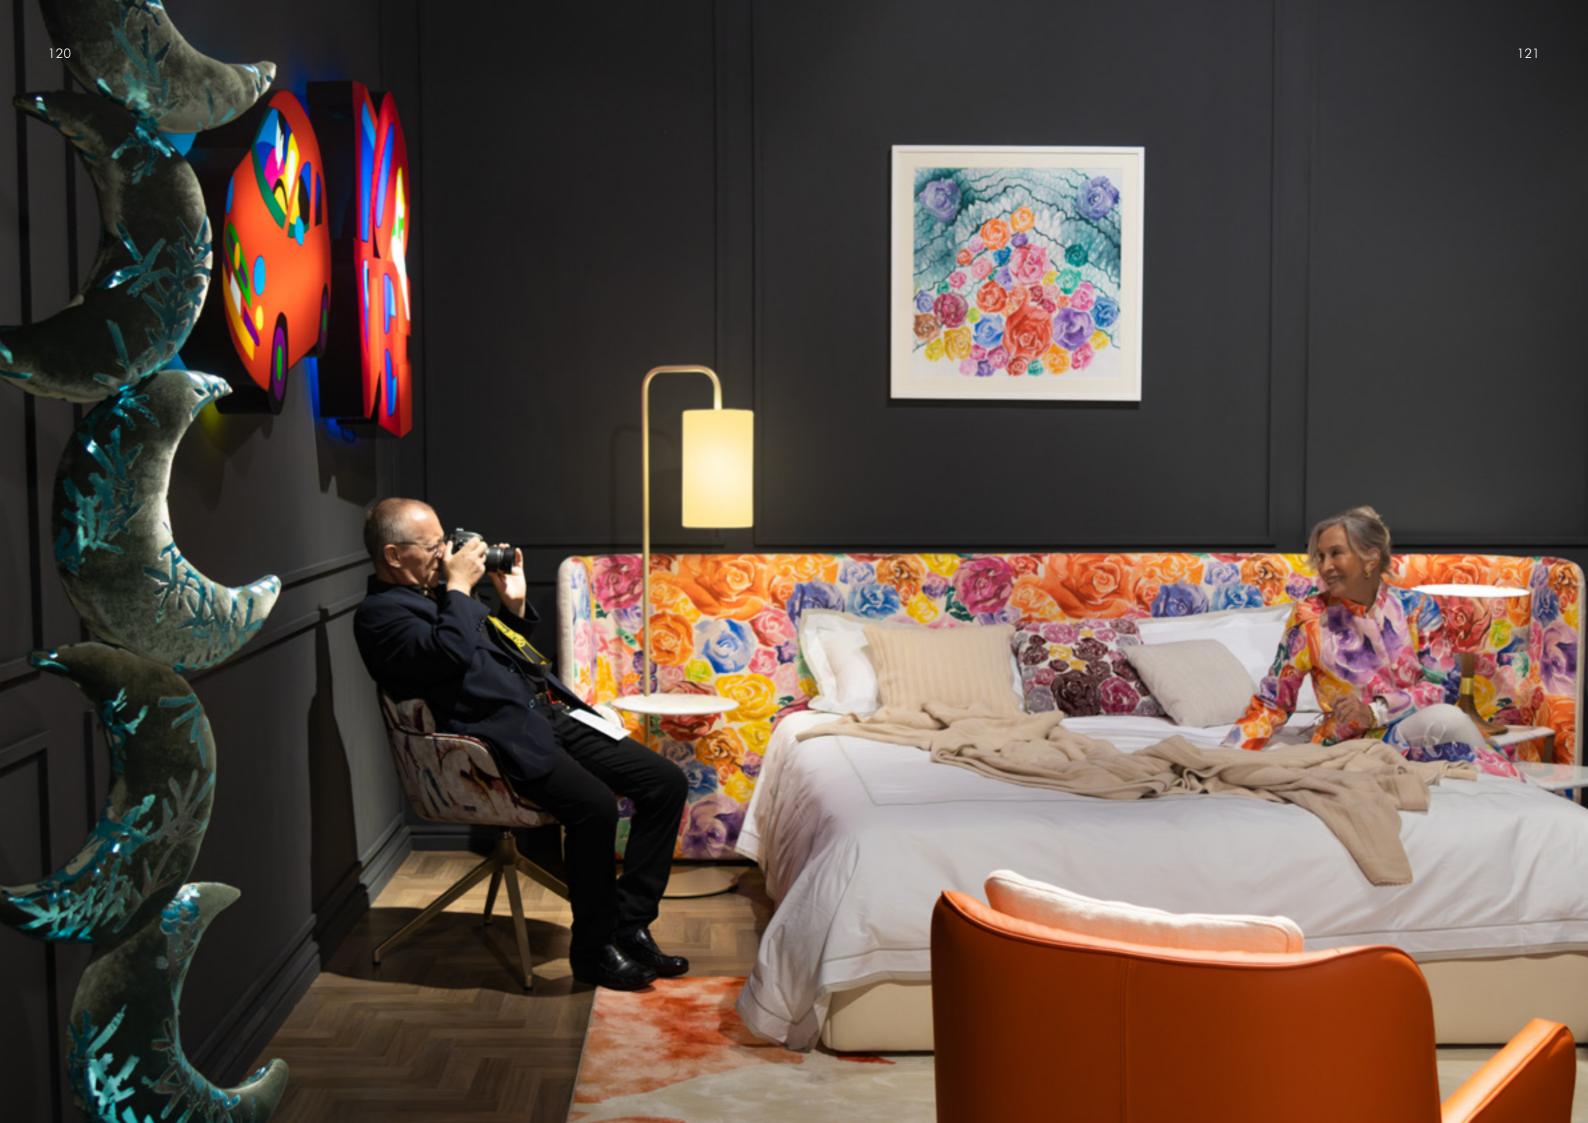

## VENERE sofa

Featuring complex and sinuous shapes, this circular sofa offers a unique modular system, creating a contemporary atmosphere. The Bouclè col. 100 white fabric is held by elegant wooden bases, and the backrests follow a wave with no fixed rules, thus embracing a unique and refined irregularity of form.

## TRESS sofa

The TRESS sofa draws the eye with its elegant Ash wood frame, woven with bands of leather for an unprecedented touch of luxury. The two runs in the back cushion add a refined detail, creating an atmosphere of quiet elegance. The craftsmanship of the wood frame, with strategic holes revealing the leather, gives TRESS a unique personality.

## FRAMED sofa

The FRAMED Sofa embodies the art. of embracing comfort with its enveloping fabric, supported by metallic chrome structures that frame the Cuoio leather in a braided pattern.

**SUNRISE** armchair, cm 85x80x78h leather: art. Nobù col. Muschio | metal: Goldchamp S. matt