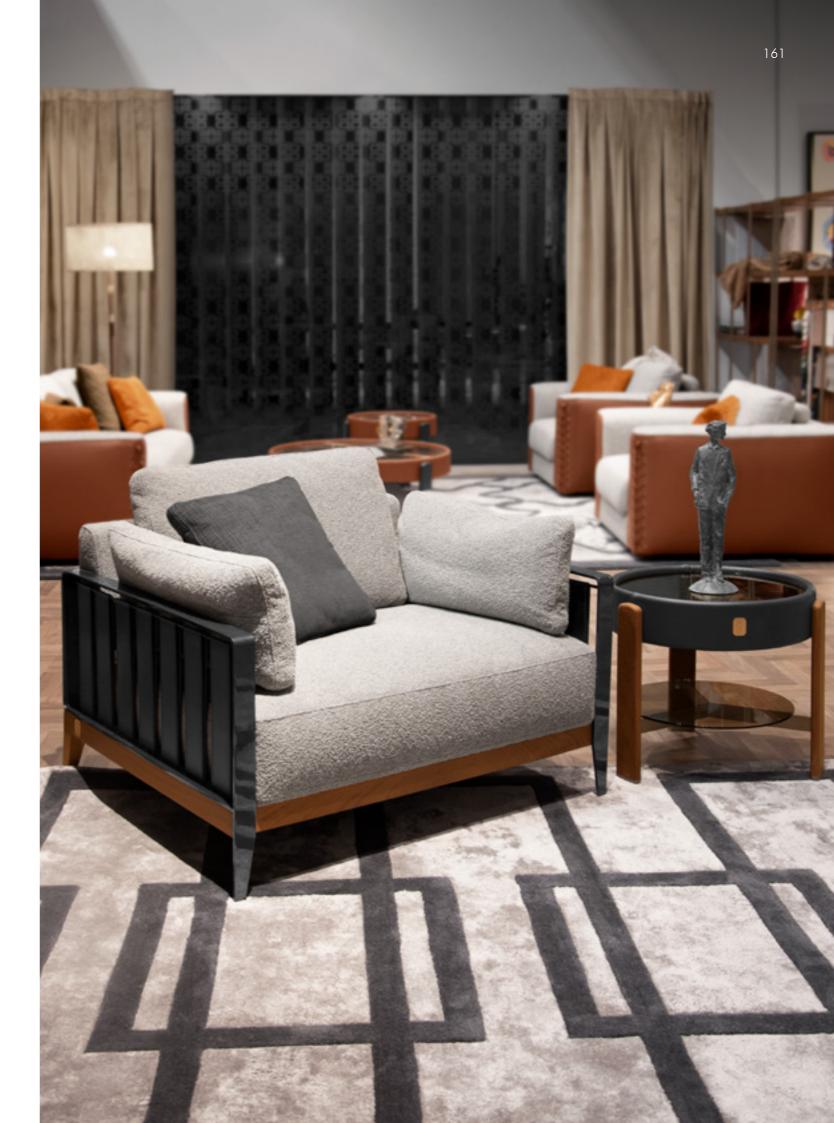

Coffee Table, cm 100x140x38h
Structure in leather Cuoio col. Tan with "Small Tress" print, top in
marble Calacatta Cream, legs in solid wood Iroko matt finish, metal
feet & inserts in Goldchamp matt finish.







Kean

Coffee Table, cm 100x140x38h

Structure in leather Cuoio col. Tan with "Small Tress" print, top in marble Calacatta Cream, legs in solid wood Iroko matt finish, metal feet & inserts in Goldchamp matt finish.





# Daniela

Armchair, cm 105x92x83h

All in fabric Bouclé col. 600, metal structure in Nickel Bronze finish,
base in solid wood Iroko, inserts in leather Cuoio col. Black.

Kean
Side Table, cm diam. 50x55h
Structure in leather Cuoio col. Black, top in mirror col. bronze, shelf in glass col. bronze, legs in solid wood Iroko, feet & inserts in Goldchamp matt finish.







Kean
Side Table, cm diam. 50x55h
Structure in leather Cuoio col. Black, top in mirror col. bronze, shelf in glass col. bronze, legs in solid wood Iroko, feet & inserts in Goldchamp matt finish.







Enya
Armchair, cm 67x85x79h
Structure in solid wood Iroko, outback in leather Cuoio col. Brandy with
"Small Tress" print, seat & backrest cushions in leather Nobu col. Panna.



Corallo
Ashtray, cm 19x15,5x3,5h
With coral decor col. Coral & Gold.





Outback & base in fabric Formitech col. 03, seat, headrest & internal part. of armrest in fabric Calé col. 400. Bookshelf element in veneer Sycamore glossy finish, top & sides in marble Calacatta Cream. Metal feet with magnetic inserts in veneer Sycamore. Electric mechanism for headrest.

# Jacqueline

Armchairs, cm 84x92x83h

Outback in f