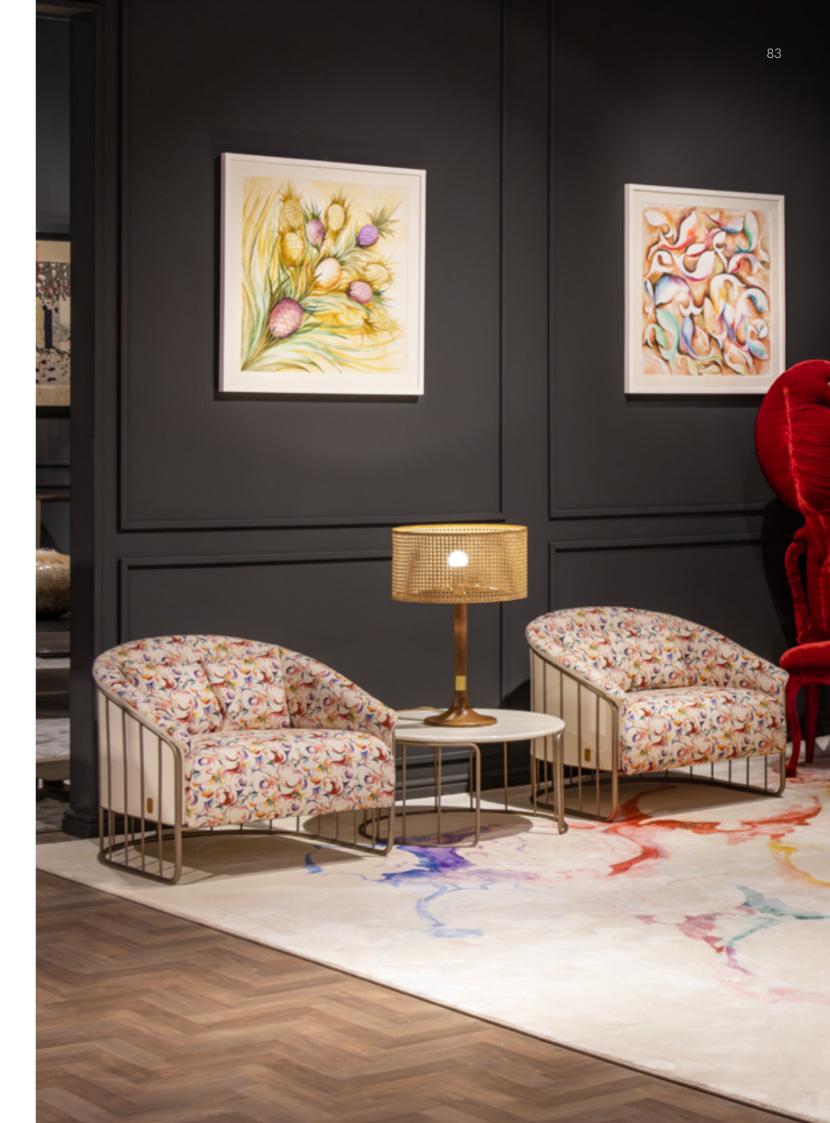

## VENERE sofa

Featuring complex and sinuous shapes, this circular sofa offers a unique modular system, creating a contemporary atmosphere. The Bouclè col. 100 white fabric is held by elegant wooden bases, and the backrests follow a wave with no fixed rules, thus embracing a unique and refined irregularity of form.

**LUNA** coffee table, cm 134x123x36h marble: Carrara | solid wood: Ash stained Mink lacquered parts: Pale Gold

LUNA side table, cm 78x60x46h marble: Sahara Noir | solid wood: Ash stained Mink lacquered parts: Pale Gold