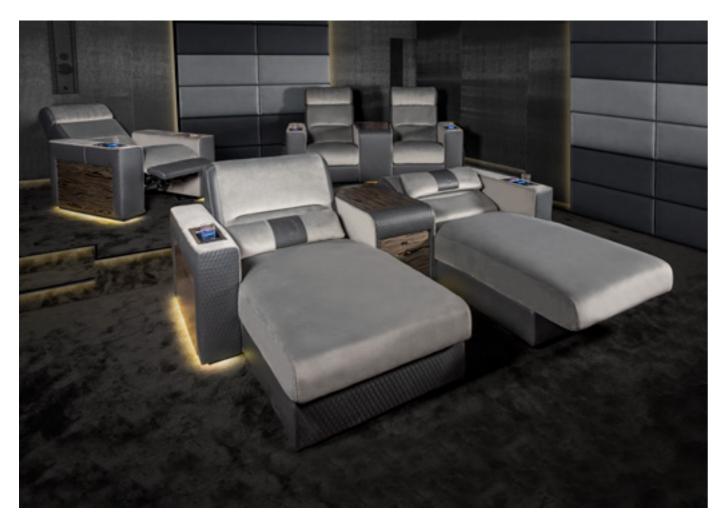

# DUSTIN Home Cinema

## Dustin

Relax Armchair, cm 98x97/167x108h

Seat & backrest in leather Kobe col. 6242, sides, frontal part. of armrests & base in leather Cuoio col. Kestral Tan with "Small Tress" print, base with rounded edges lacquered col. Black matt, pocket on both sides. Accessories on the armrest panel: Cup holder kit with refrigerant/heating system, ignition LED bottom light, lock button, recliner actuator control for the headrest & relax electric mechanism, waterproof USB charger.

### Dustin

Composition of n°2 Relax Armchair, cm 205x101/171x108h

Seat & backrest in leather Kobe col. 6242, sides, frontal part. of armrests & base in leather Cuoio col. Kestral Tan with "Small Tress" print, base with rounded edges lacquered col. Black matt, pocket on both sides. Accessories on the armrest panel: Cup holder kit with refrigerant/heating system, ignition LED bottom light, lock button, recliner actuator control for the headrest & relax electric mechanism, waterproof USB charger. Central table in leather Cuoio col. Kestral Tan with "Small Tress" print, sides in leather Kobe col. 6242, top in marble Calacatta Cream, base with rounded edges lacquered col. Black matt.

# Dustin

Composition of n°2 Relax Dormeuses, cm 233x170/196x90h

Seat & backrest in leather Kobe col. 6242, sides, frontal part. of armrests & base in leather Cuoio col. Kestral Tan with "Small Tress" print, base with rounded edges lacquered col. Black matt, pocket on both sides. Accessories on the armrest panel: Cup holder kit with refrigerant/heating system, ignition LED bottom light, lock button, recliner actuator control for the headrest & relax electric mechanism, waterproof USB charger.