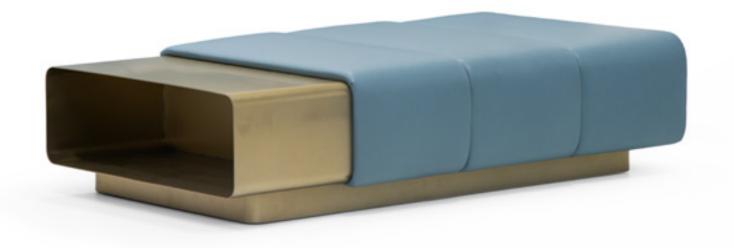

Opium Consolle, cm 120x35x50h

Marble top col. Black Marquinia, metal legs col. goldchamp S. matt.

Coffee table/pouf, cm 142x82x35h
All in leather Daino col. Chestnut with tone on tone stitching, structure & base goldchamp S. matt.

Cigar Coffee table/pouf, cm 142x82x35h All in leather Daino col. Chestnut with tone on tone stitching, structure & base goldchamp S. matt.

Sunrise
Armchair, cm 85x80x78h
Structure in leather Daino col. Chestnut, seat & back in leather
Daino col. Fudge with tone on tone stitching & piping in leather
Daino col. Fudge, metal base Goldchamp S. matt.