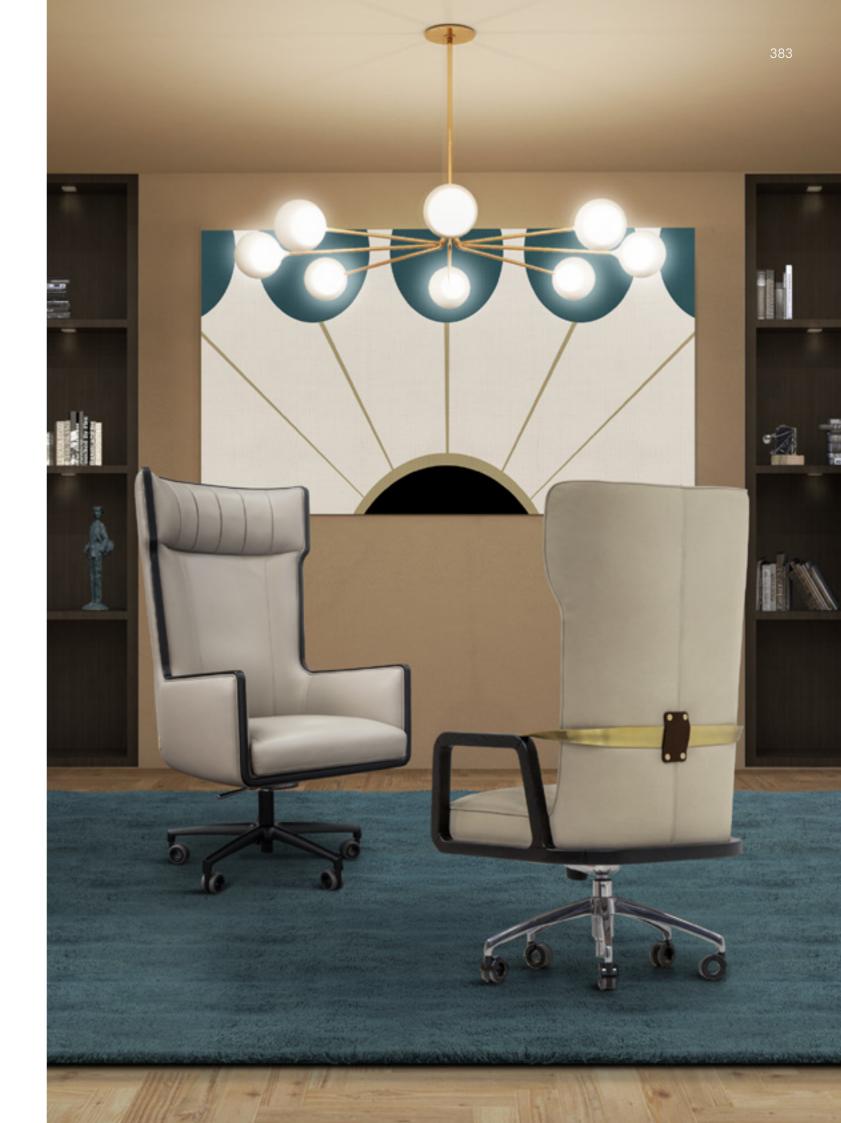

# Nixon

President Chair, cm 70x70x128/140h

All in leather Daino col. Oyster, inserts in solid wood Ash Open Pore Black matt finish, swivel base lacquered col. Black.

## Nixon

Guest Chair, cm 70x65x105/118h

All in leather Daino col. Oyster, inserts in solid wood Ash Open Pore Black matt finish, swivel base lacquered col. Black.

# Nixon

President chair, cm 70x70x128/140h

All in leather Daino col. Mud with tone on tone stitching, inserts in Ash hardwood col. black matt open pore, metal base col. black matt with wheels.