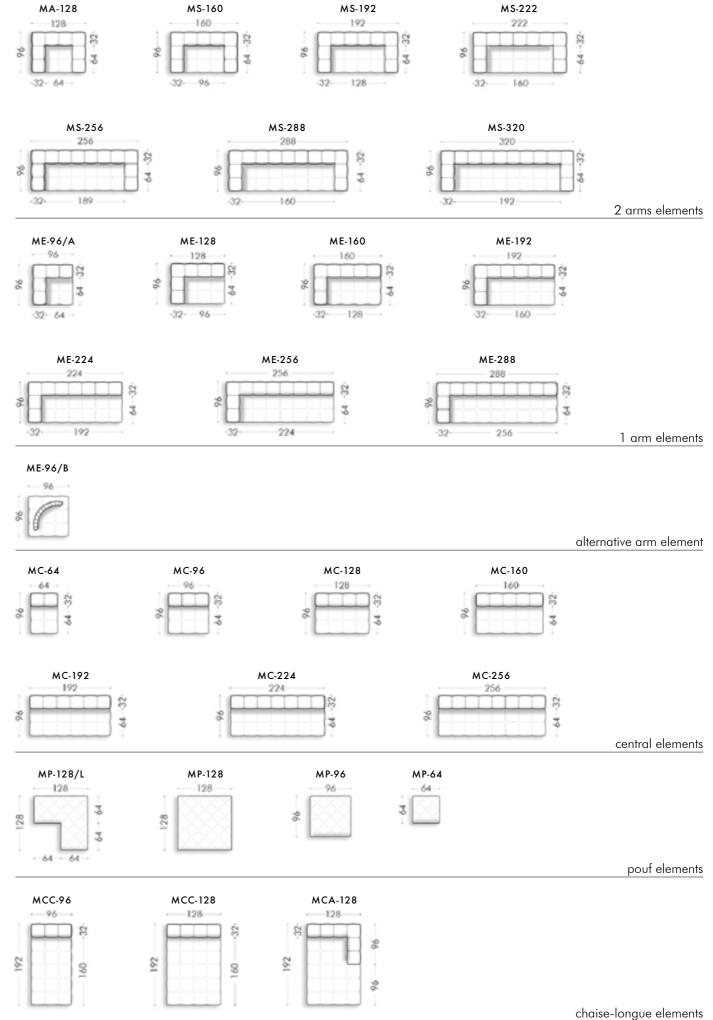

Sofa Element A cm 309x155x80h

Sofa Element B cm 257x119x67h

Sofa Element C cm 264x136x67h

Sofa Element D cm 257x160x79h

Pouf Element E cm 280x128x39h

Pouf Element F cm 241x106x39h

Pouf Element G cm 246x111x39h

Pouf Element H cm 232x128x39h

Small Pouf Element E1 cm 182x112x39h

Small Pouf Element F1 cm 168x97x39h

Small Pouf Element G1 cm 146x86x39h

Small Pouf Element H1 cm 150x92x39h

Small Pouf Element E2 Small Pouf Element F2 cm 149x101x39h cm 155x107x39h

Pouf Element G2 cm 145x115x39h

Small Pouf Element H2 cm 147x117x39h

TAG side table HIGH, cm 30x30x60h TAG side table LOW, cm 50x50x50h marble: Nero Marquinia | metal: Goldchamp S. matt

**PIER** pouf, cm diam. 80x43h leather: art. Kobe col. 5103 | lacquered parts: Black matt OMEDA coffee table, cm 92x92x41h marble: Carrara | leather: art. Cuoio col. Milk