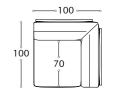

PIER pouf, cm diam. 80x43h leather: art. Kobe col. 6216 | lacquered parts: Black matt

End Element 2 Seats cm 204x100x75h

End Element 1 Seat cm 114x100x75h

Corner Element cm 100x100x75h

Central Element 1 Seat cm 90x100x75h