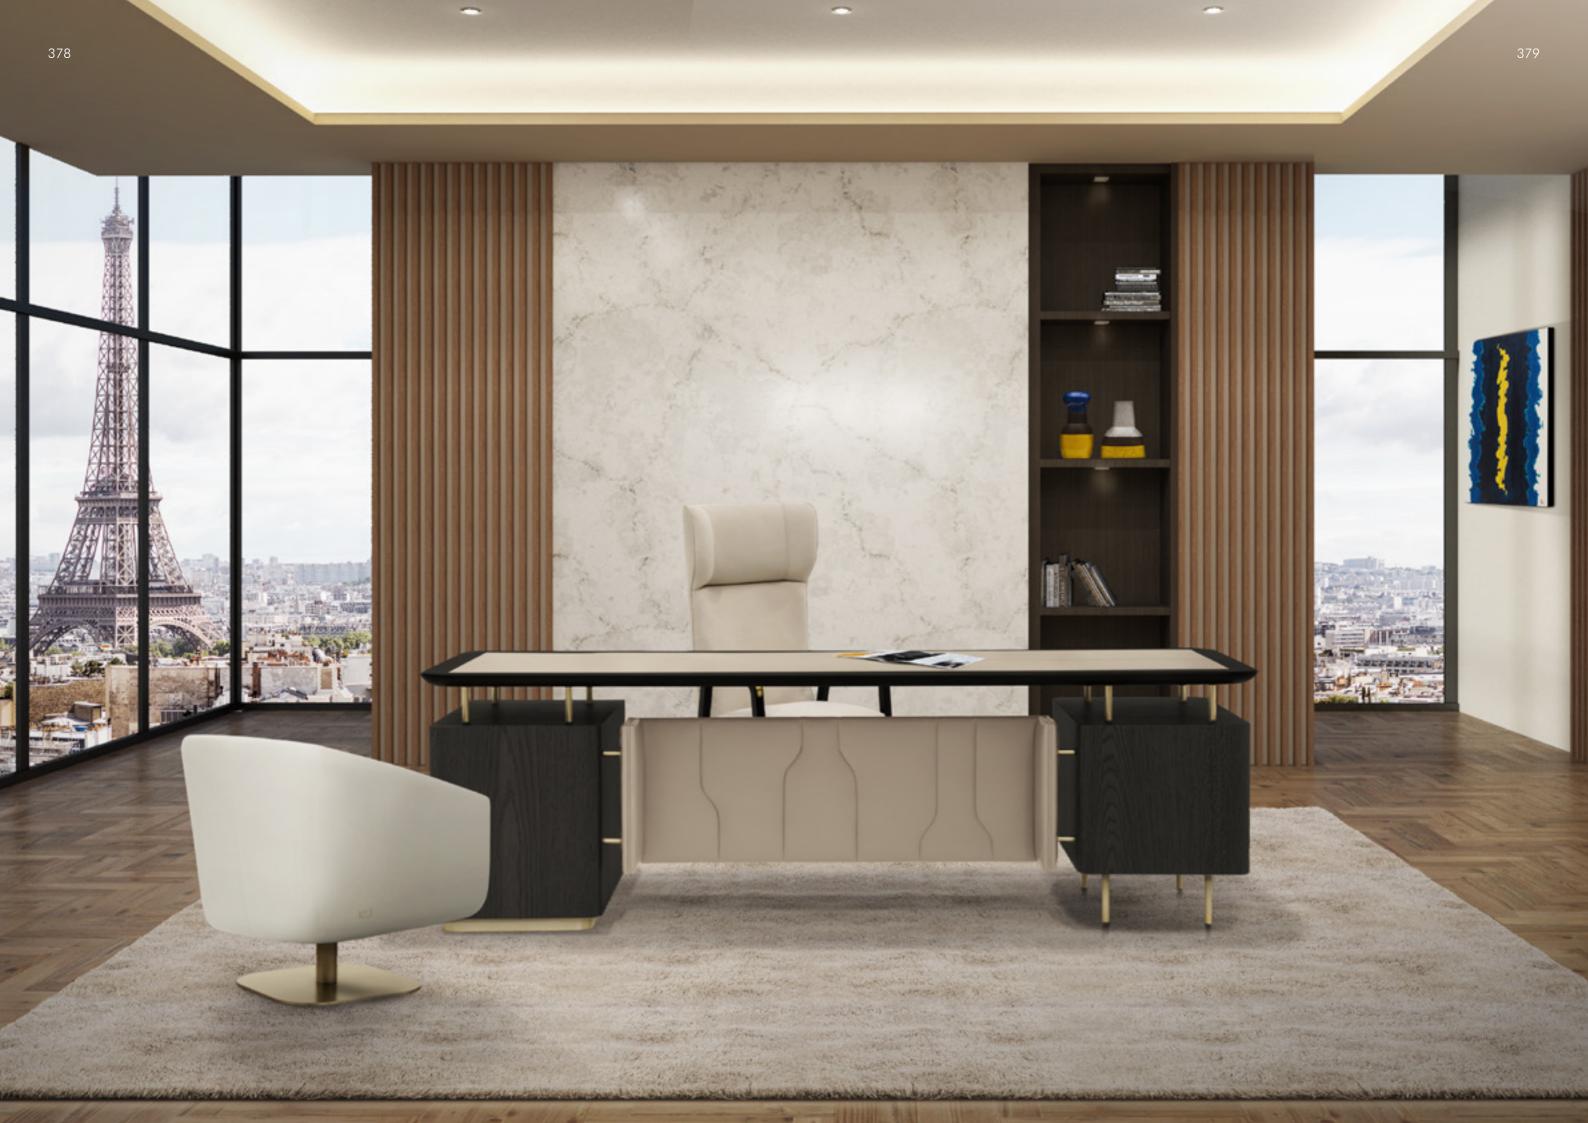

SEOUL Desk, cm 240x90x75h
Top & frontal panel in leather Cuoio col. Dark Mocha with "Small Tress" print, Eramosa normal cut marble desk pad, sides & drawers in Xilo veneer col. Flamed Grey matt finish, metal details & base in bronze finish.

Desk, cm 240x90x75h
Top & frontal panel in leather Cuoio col. Dark Mocha with "Small
Tress" print, Eramosa normal cut marble desk pad, sides & drawers
in Xilo veneer col. Flamed Grey matt finish, metal details & base in bronze finish.