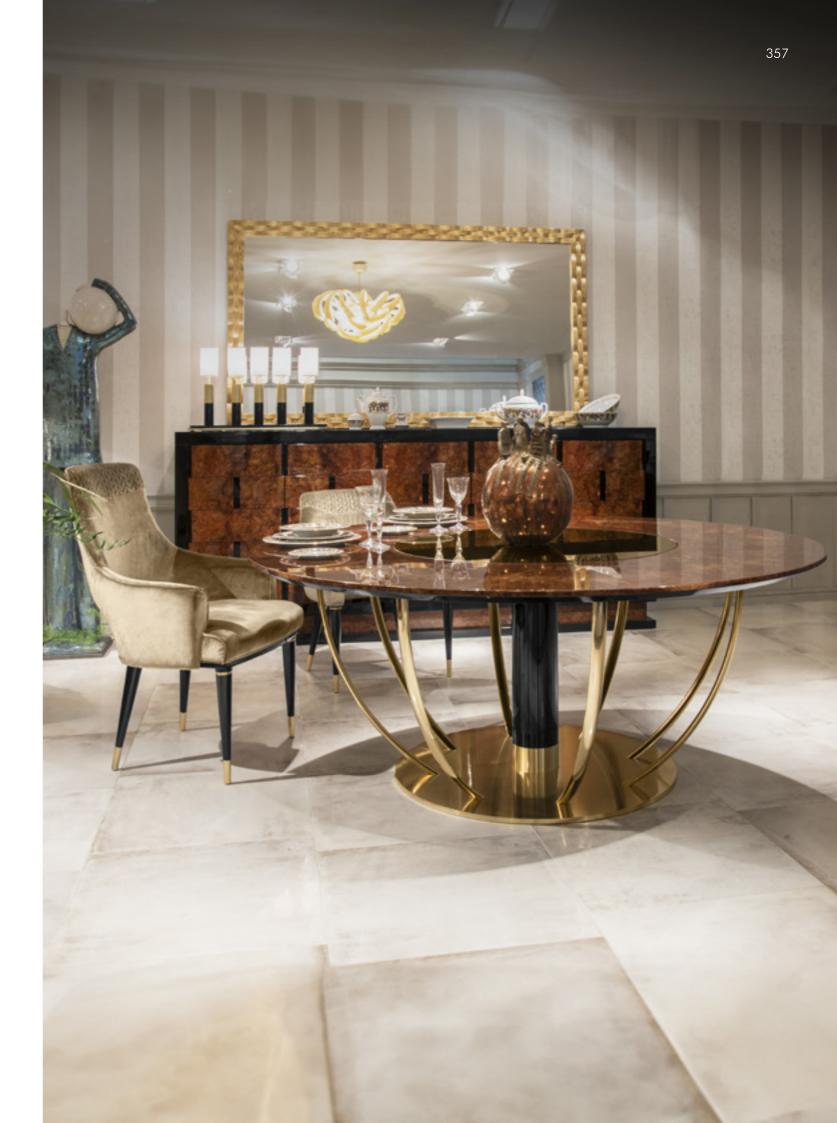

MARYGOLD dining

Marygold

Dining table, cm diam. 160x74h

Top in Bronzed glass, lazy susan in Afyon marble with diam. 80 cm, base in veneer Ash Open Pore Black, base in white gold soft metal finishing.

Marygold

Dining table, cm diam. 160x74h
Top in Bronzed glass, lazy susan in Afyon marble with diam.
80 cm, base in veneer Ash Open Pore Black, base in white gold soft metal finishing.

Fortytwo
Bookshelf, cm 90x40x182h
Bookshelf LARGE, cm 125x40x182h
Shelves in veneer Ash stained Mink, metal structure in goldchamp matt.