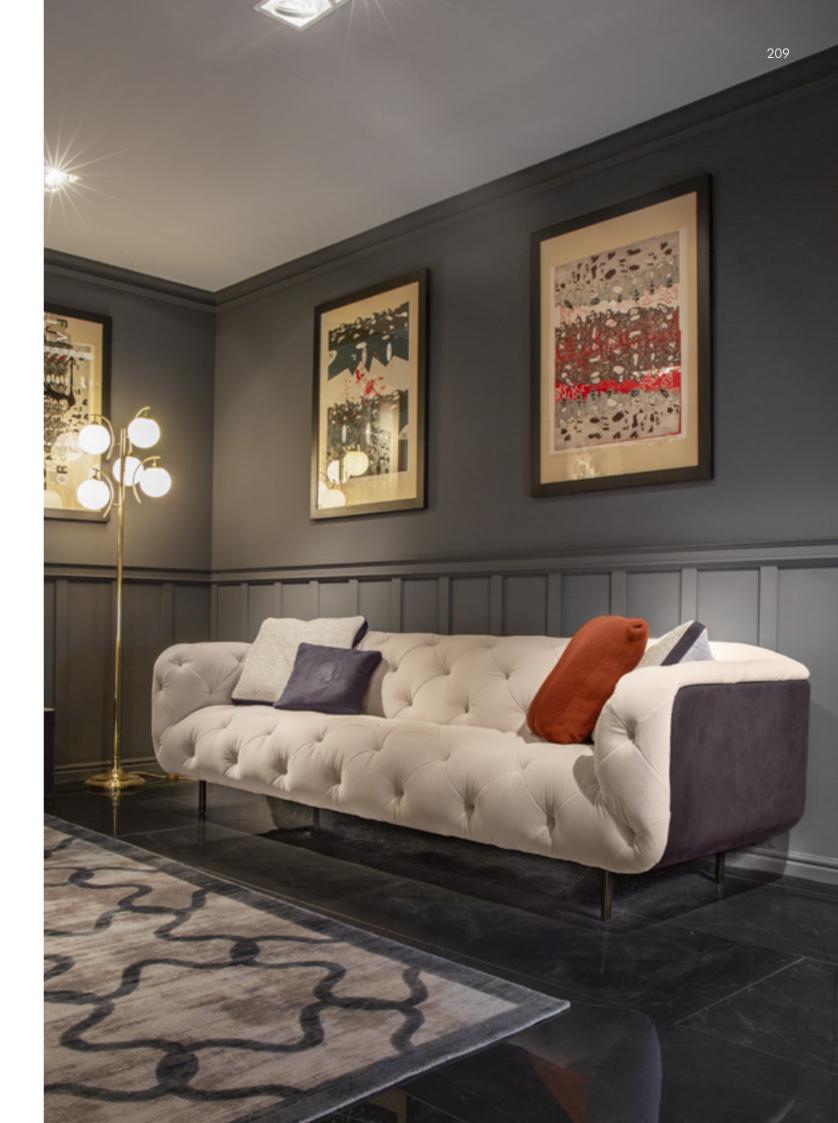

armrest in fabric Spiga col. 02, outer structure in leather Nabuk col. Black, metal base in Titanium finish.

**Downtown** TV Cabinet, cm 245x52x42h

Top and interior in Ash veneer lacquered col. Oyster Open Pore, doors and sides in leather Nabuk col. Black.

# Prince

Coffee table, cm 150x80x40h
Top in veneer Venice matt, top insert in leather Daino col. Oyster, base in leather Daino col. Oyster with "Small Tress" print.

Tag
Side table HIGH, cm 30x30x60h
Side table LOW, cm 50x50x50h
Base in Sahara Noir marble, tray in goldchamp matt finish.

**Tag** Side table LOW, cm 50x50x50h Afyon marble, tray in goldchamp matt finish.

# Winter

Floor Lamp, cm diam. 50x180h Shade in frosted glass, metal gold glossy finish.

**Umberto**Rug, cm 200x300
Hand tufted, wool/viscose, col. grey/light grey.







Overseas/B
Sofa 3 seat, cm 257x90x80h
Seat, backrest and armrest in velvet Lario col. 29, outer structure leather Nabuk col. Black, metal feet Titanium finish.





Prince
Coffee table, cm 150x80x40h
Top in veneer Venice matt, top insert in leather Daino col. Oyster, base in leather Daino col. Oyster with "Small Tress" print.







Winter Floor Lamp, cm diam. 50x180h Shade in frosted glass, metal gold glossy finish.

Sunrise
Armchair, cm 85x80x78h
Seat, backrest and armrest in fabric Spiga col. 02, outer structure in leather Nabuk col. Black, metal base in Titanium finish.

Tag
Side table HIGH, cm 30x30x60h
Side table LOW, cm 50x50x50h
Base in Sahara Noir marble, tray in goldchamp matt finish.



# OVERSEAS Sofa 3 seat, cm 257x90x80h Structure in leather Daino col. Whiskey, seat & b