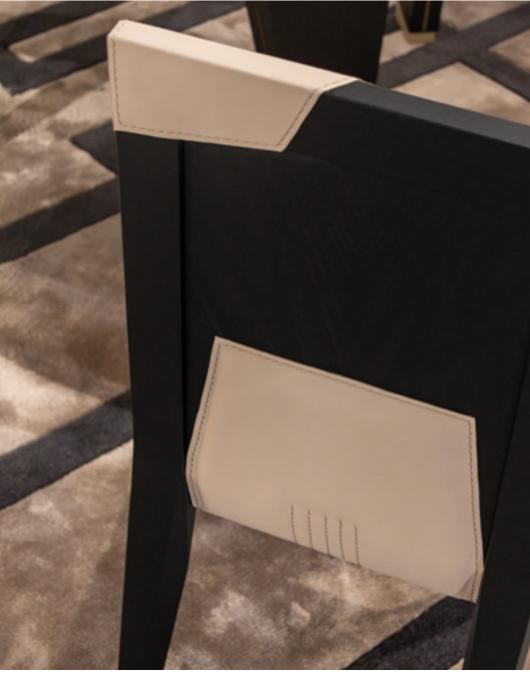

### Iside

Dining Table, cm diam. 165x74h

Structure in leather Cuoio col. Kestral Tan with stitching in contrast & band on the base with "Small Tress" print. Metal inserts, top frame & lazy susan in Pale Gold finish, top in marble Calacatta Cream.

### Iside

Chair, cm 57x58x82h

Outback in leather Cuoio col. Kestral Tan with stitching & piping in contrast, backrest & seat in fabric Nat col. 100 with tone on tone stitching, legs lacquered col. Pale Gold.

**Iside**Dining Table, cm diam. 165x74h
Structure in leather Cuoio col. Kestral Tan with stitching in contrast & band on the base with "Small Tress" print. Metal inserts, top frame & lazy susan in Pale Gold finish, top in marble Calacatta Cream.