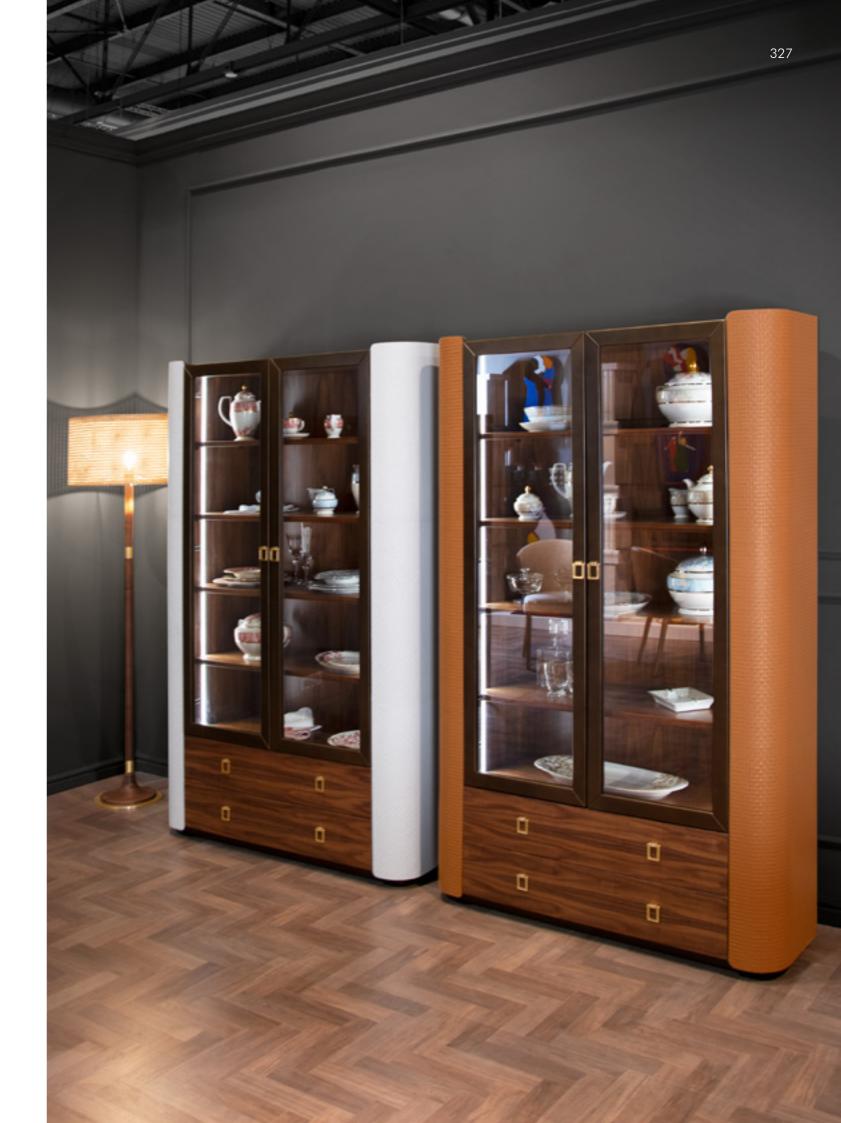

ne on tone stitching, legs lacquered col. Pale Gold.





# **JEFFERY**

Bar Cabinet, cm 90x51x170h Structure in veneer Venice, doors & shelves in glass col. Bronze, internal structure in mirror col. Bronze, front of drawers in leather Cuoio col. Kestral Tan with "Small Tress" print, metal inserts in Goldchamp matt finish, internal LED lighting.





Downtown

Bookcases, cm 125x43x153h each
- Structure in leather Cuoio col. Kestral Tan with "Small Tress" print,
drawers & internal shelves in veneer Venice, doors in glass col. fumé
with lacquered frame col. Nickel Bronze. internal LED lighting.
- Structure in leather Cuoio col. Milk with "Small Tress" print,
drawers & internal shelves in veneer Venice, doors in glass col. fumé
with lacquered frame col. Nickel Bronze. internal LED lighting.





# Downtown

Bookcases, cm 125x43x153h each

- Structure in leather Cuoio col. Kestral Tan with "Small Tress" print, drawers & internal shelves in veneer Venice, doors in glass col. fumé with lacquered frame col. Nickel Bronze. internal LED

lighting.
- Structure in leather Cuoio col.
Milk with "Small Tress" print,
drawers & internal shelves in veneer
Venice, doors in glass col. fumé
with lacquered frame col. Nickel
Bronze. internal LED lighting.

# Corallo

Porcelains,

- Dining set for 6 persons with coral decor col. Coral & Gold, Blue & Silver or Tortora & Gold, border col. Light Gold or Light Silver: n°6 under plates, n°6 dinner plates, n°6 soup plates, n°6 dessert plates, a soup tureen.

- Cutlery set for 6 persons with coral decor col. Coral & Gold, Blue & Silver or Tortora & Gold