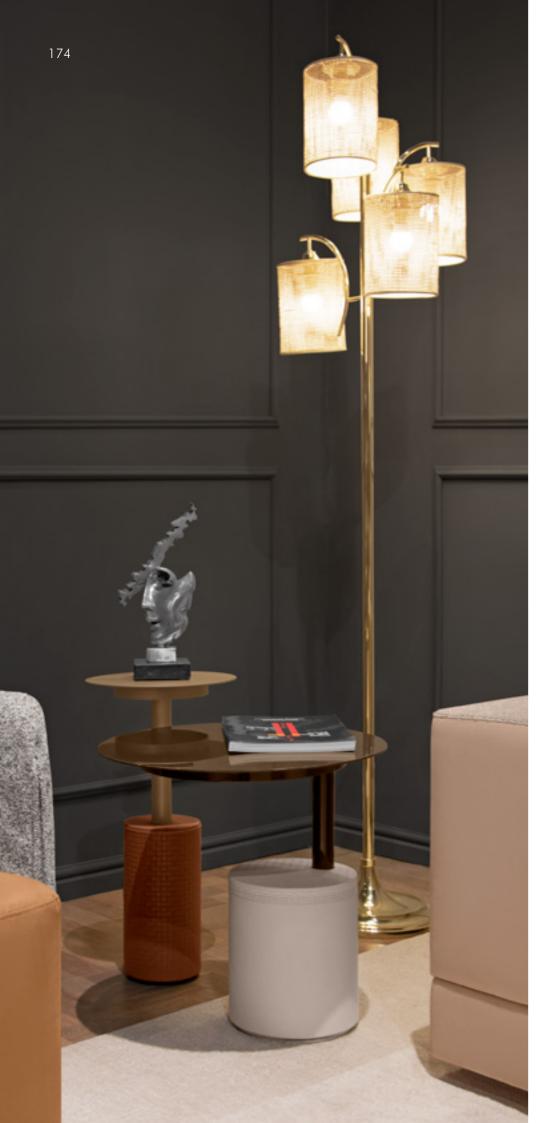

# Sunrise

Armchair, cm 85x80x78h

Structure in leather Daino col. Chestnut, seat & back in leather Daino col. Fudge with tone on tone stitching & piping in leather Daino col. Fudge, metal base goldchamp S. matt.

# Sunrise

Armchair, cm 85x80x78h

Structure in leather Daino col. Chestnut, seat & back Alpaca col. Cammello 02 with tone on tone stitching & piping in leather Daino col. Fudge, metal base goldchamp S. matt.

Opium Consolle, cm 120x35x50h

Marble top col. Black Marquinia, metal legs col. goldchamp S. matt.

Coffee table/pouf, cm 142x82x35h
All in leather Daino col. Chestnut with tone on tone stitching, structure & base goldchamp S. matt.

Tag
Table High cm 30x30x60h (base cm 18x18x25h)
Table Low cm 50x50x50h (base cm 25x25x25h)

Table Low cm 50x50x50h (base cm 25x25x25h) Base in white onyx, metal top col goldchamp S. matt.

# Winter

Floor lamp, cm 50x180h Metal structure gold glossy.