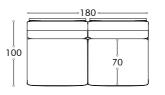

PIER pouf, cm diam. 80x43h leather: art. Kobe col. 6216 | lacquered parts: Black matt

End Element 2 Seats cm 204x100x75h

End Element 1 Seat cm 114x100x75h

Corner Element cm 100x100x75h

Central Element 1 Seat cm 90x100x75h