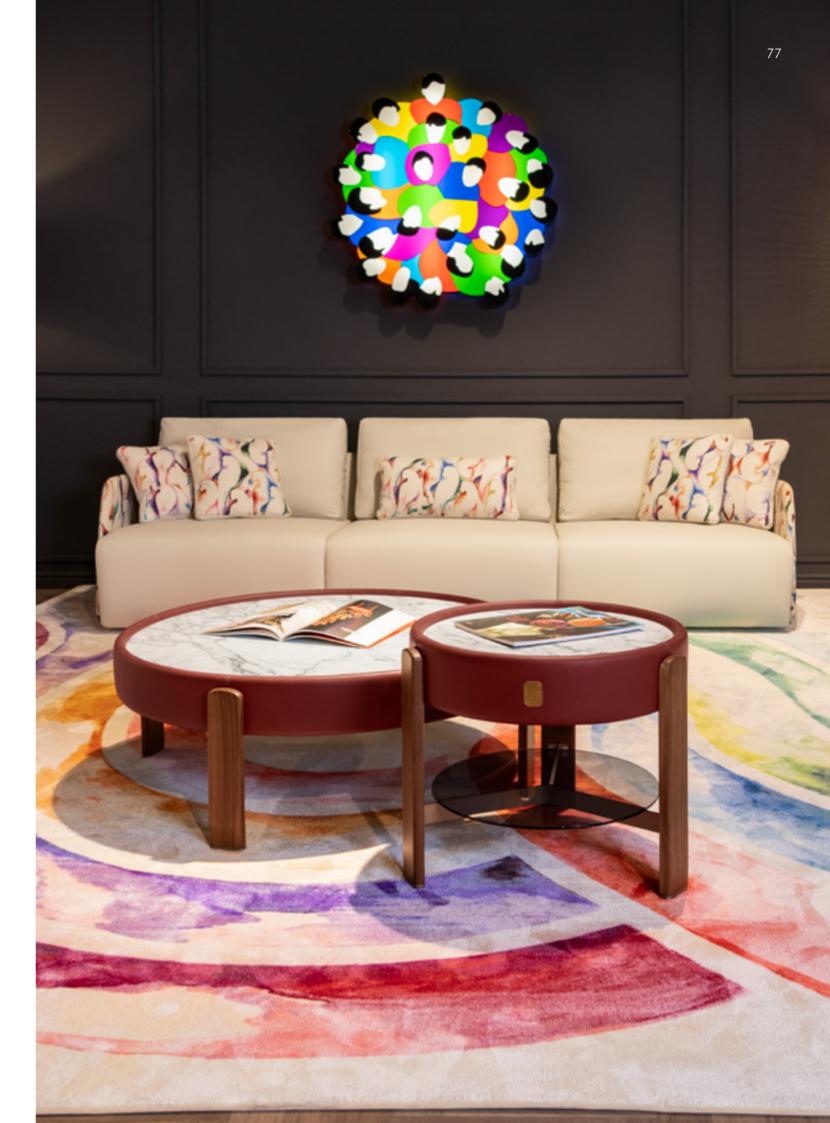

Pouf Element G2 cm 145x115x39h

Small Pouf Element H2 cm 147x117x39h

TAG side table HIGH, cm 30x30x60h TAG side table LOW, cm 50x50x50h marble: Nero Marquinia | metal: Goldchamp S. matt

**PIER** pouf, cm diam. 80x43h leather: art. Kobe col. 5103 | lacquered parts: Black matt OMEDA coffee table, cm 92x92x41h marble: Carrara | leather: art. Cuoio col. Milk

OMEDA coffee table, cm 92x92x41h marble: Grey Pulpis | leather: art. Cuoio col. Dark Mocha

**BETA L** side table, cm diam. 90x50h marble: Grey Pulpis | metal: Titanium

**BETA S** side table, cm diam. 55x50h marble: Carrara | metal: Titanium

TAG side table HIGH, cm 30x30x60h TAG side table LOW, cm 50x50x50h marble: Nero Marquinia | metal: Goldchamp S. matt

**PIER** pouf, cm diam. 80x43h leather: art. Kobe col. 5103 | lacquered parts: Black matt OMEDA coffee table, cm 92x92x41h marble: Carrara | leather: art. Cuoio col. Milk

OMEDA coffee table, cm 92x92x41h marble: Grey Pulpis | leather: art. Cuoio col. Dark Mocha

BETA L side table, cm diam. 90x50h marble: Grey Pulpis | metal: Titanium

**BETA S** side table, cm diam. 55x50h marble: Carrara | metal: Titanium