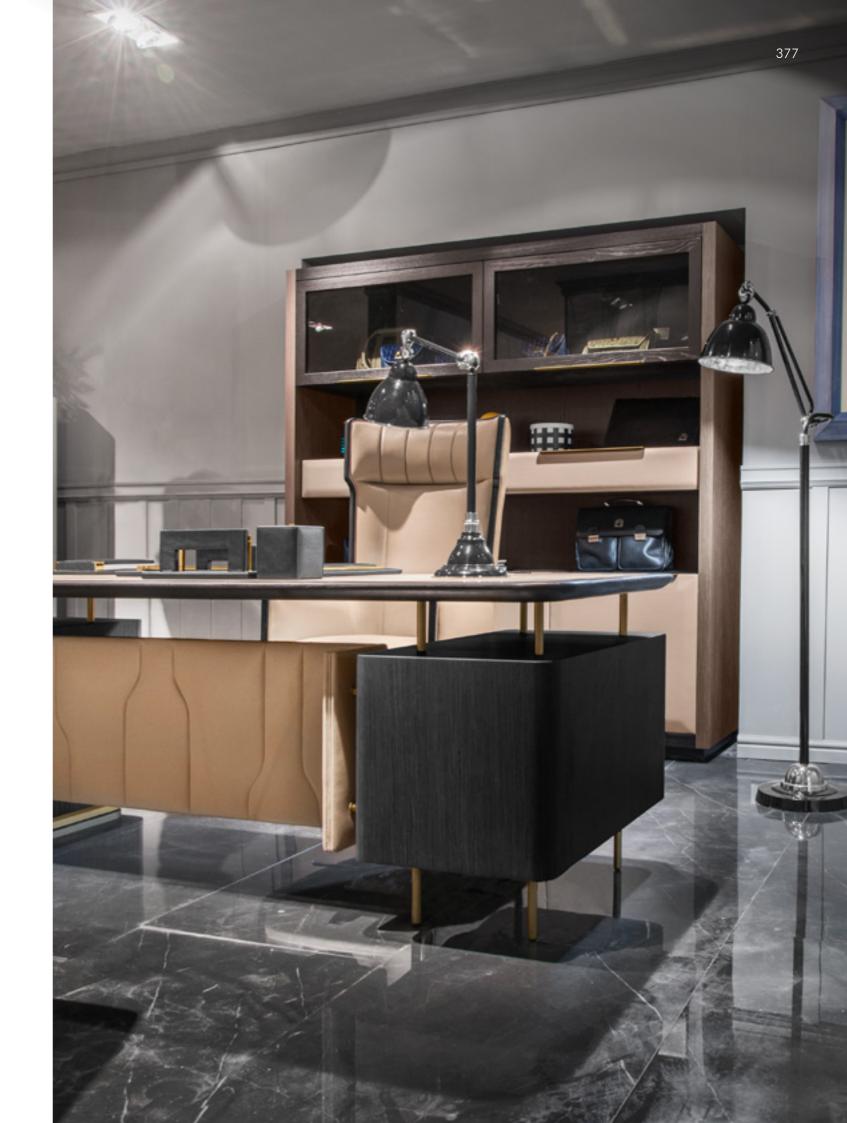

# PANAMERA

Panamera - Desk, cm 260x85x74h

Structure, drawers & frame top in veneer Ash Open Pore Black matt finish, top, frontal drawers & panel in leather Daino col. Oyster with tone on tone decorative stitching, metal inserts & details in Inox Brushed finish.

- Desk extension, cm 175x85x70h

Structure & frame top in veneer Ash Open Pore Black matt finish, top & panel in leather Daino col. Oyster with tone on tone decorative stitching, metal inserts & details in Inox Brushed finish.

Panamera
Desk, cm 260x85x74h
Structure, drawers & frame top in veneer Ash Open Pore Black matt
finish, top, frontal drawers & panel in leather Daino col. Oyster with
tone on tone decorative stitching, metal inserts & details in Inox
Brushed finish.