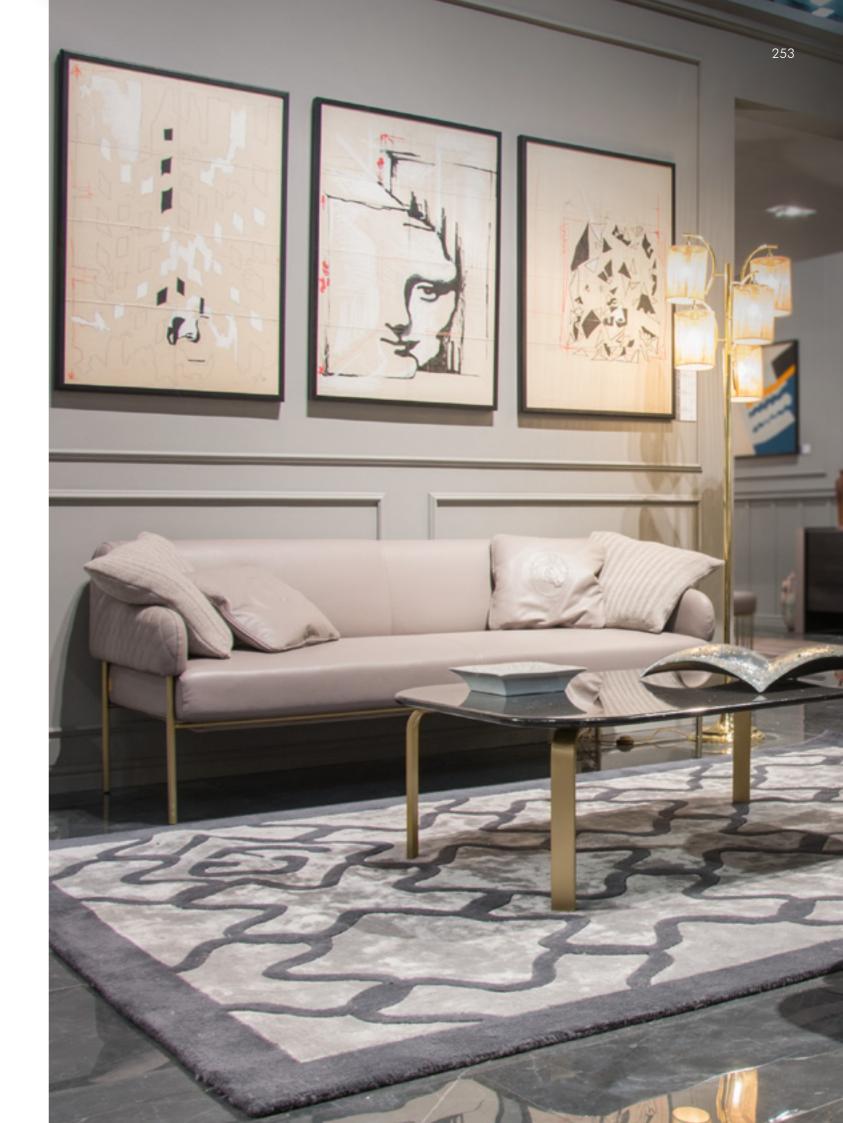

**SUNRISE** armchair, cm 85x80x78h leather: art. Nobù col. Muschio | metal: Goldchamp S. matt

FRAMED sofa, cm 317x100x75h fabric: Madison col. 111 | metal: Nickel polished leather: art. Cuoio col. Tan with "Tress Oblique" print

## FRAMED sofa

The FRAMED Sofa embodies the art. of embracing comfort with its enveloping fabric, supported by metallic chrome structures that frame the Cuoio leather in a braided pattern.

**SUNRISE** armchair, cm 85x80x78h leather: art. Nobù col. Muschio | metal: Goldchamp S. matt