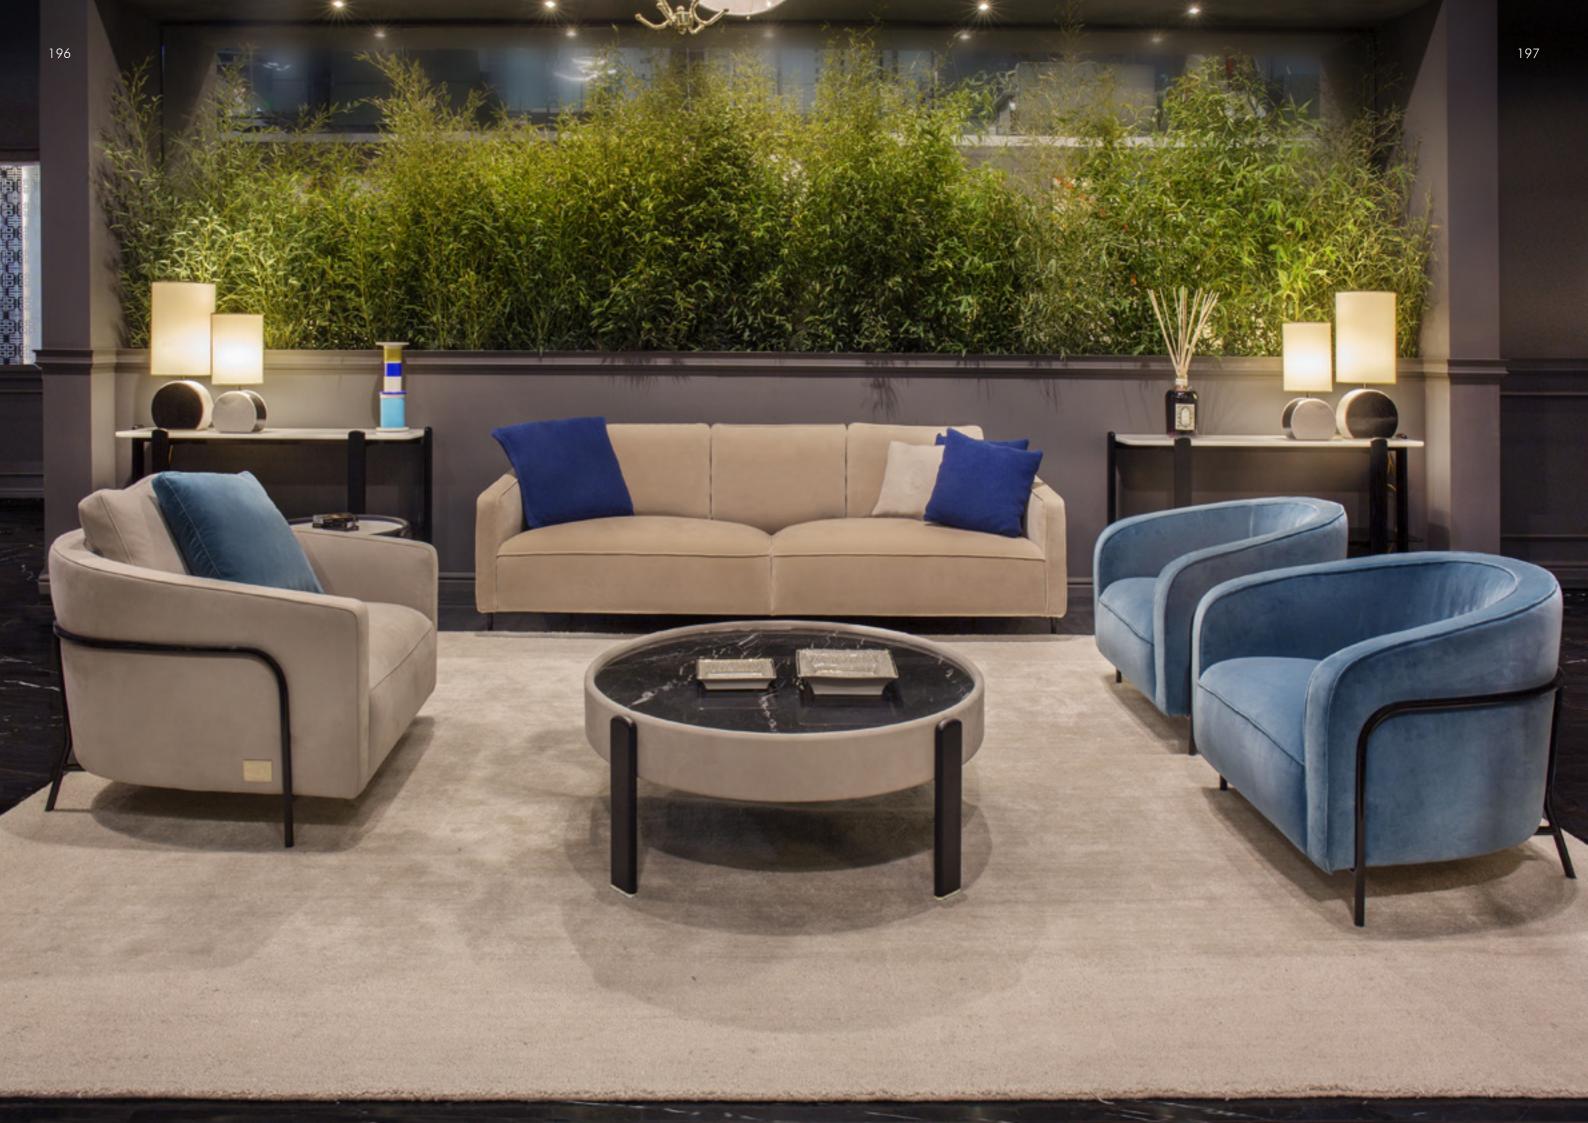

ngs in metal goldchamp matt finish.

## Rod

Console, cm 143x52x75h

Top in Afyon marble, metal structure in titanium finish, shelf in smoked glass, legs in solid wood Ash Open Pore Black with fittings in metal goldchamp matt finish.

# Meridian

Table Lamp medium, cm diam. 26x65h

Shade col. Ivory, metal gold glossy finish, fronts in veneer Tamo Black and Gold, inserts in leather Nabuk col. Tuber.

# Meridian

Table Lamp small, cm diam. 21x56h

Shade col. Ivory, metal gold glossy finish, fronts in leather Nabuk col. Tuber with inserts in veneer Tamo Black and Gold.

# Umbrella

Ceiling suspension, cm 130x120h

Structure col. gold glossy, shades in fabric Stardust col. 060 with Stripes in fabric Stardust col. 023.

# Bamboo

Rug, cm 400x500

Hand tufted, bamboo fiber, col. light beige.







Giulia
Armchair, cm 93x93x80h
Structure & cushions in leather Nabuk col. Tuber, back cushions in leather Nabuk col. Tuber, frame in metal titanium finish.







**Kean**Side Table, cm diam. 50x55h
Top in Afyon marble, frame in leather Cuoio col. Pure Black, metal structure in titanium finish, shelf in smoked glass, legs in solid wood Ash Open Pore Black with fittings in metal goldchamp matt finish.



Kean
Coffee table, cm diam. 100x38h
Top in Black Marquinia marble, frame in Nabuk col. Tuber, legs in solid wood Ash Open Pore Black with fittings in metal goldchamp matt finish.



Giulia Small armchair, cm 75x76x64h Structure & cushions in velvet Lario col. 1406, frame in metal titanium finish.





# Umbrella

Ceiling suspension, cm 130x120h Structure col. gold glossy, shades in fabri