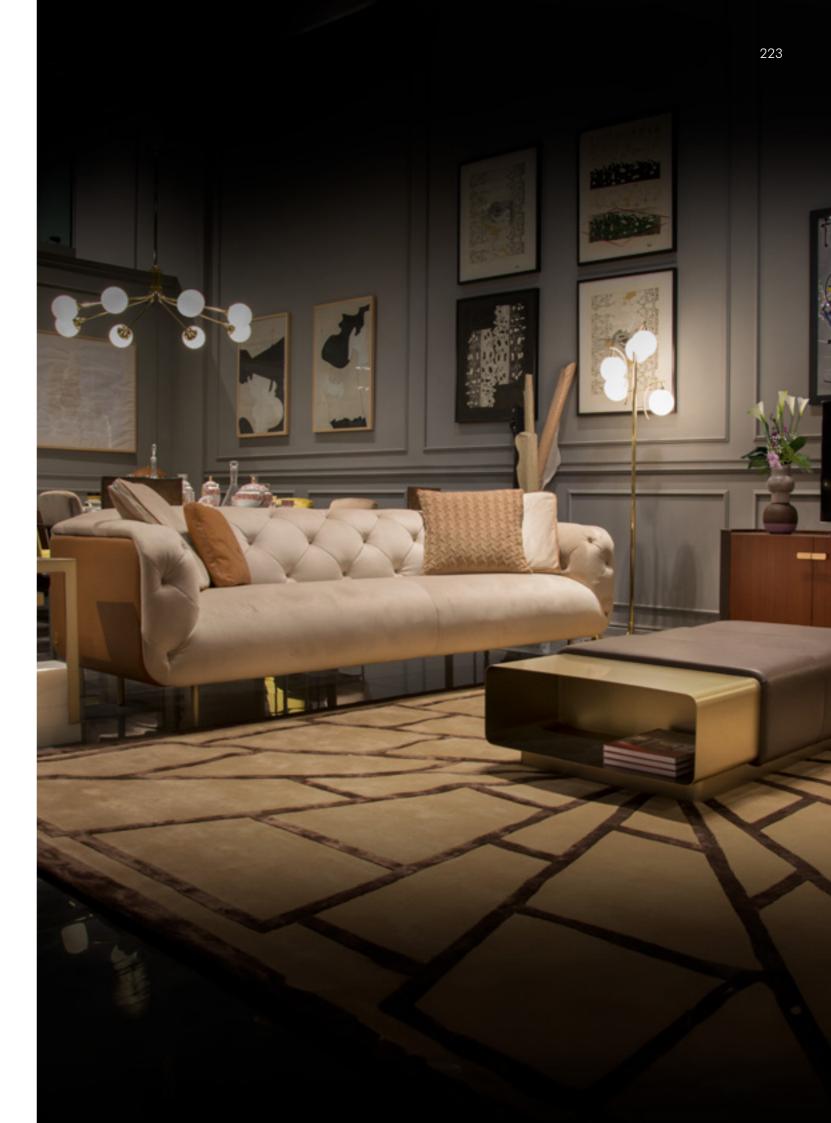

**SUNRISE** armchair, cm 85x80x78h leather: art. Nobù col. Muschio | metal: Goldchamp S. matt

FRAMED sofa, cm 317x100x75h fabric: Madison col. 111 | metal: Nickel polished leather: art. Cuoio col. Tan with "Tress Oblique" print

## FRAMED sofa

The FRAMED Sofa embodies the art. of embracing comfort with its enveloping fabric, supported by metallic chrome structures that frame the Cuoio leather in a braided pattern.

**SUNRISE** armchair, cm 85x80x78h leather: art. Nobù col. Muschio | metal: Goldchamp S. matt