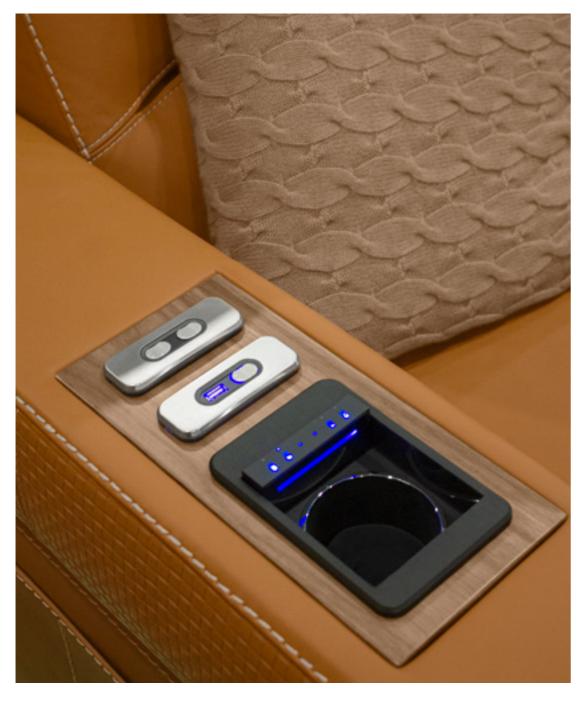

## Dustin

Relax Armchair, cm 98x97/167x108h

Seat & backrest in leather Kobe col. 6242, sides, frontal part. of armrests & base in leather Cuoio col. Kestral Tan with "Small Tress" print, base with rounded edges lacquered col. Black matt, pocket on both sides. Accessories on the armrest panel: Cup holder kit with refrigerant/heating system, ignition LED bottom light, lock button, recliner actuator control for the headrest & relax electric mechanism, waterproof USB charger.