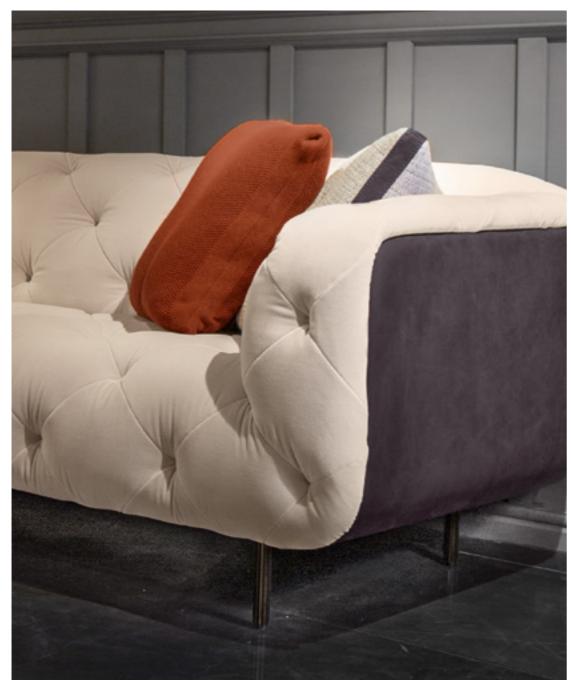

## FRAMED sofa

The FRAMED Sofa embodies the art. of embracing comfort with its enveloping fabric, supported by metallic chrome structures that frame the Cuoio leather in a braided pattern.

**SUNRISE** armchair, cm 85x80x78h leather: art. Nobù col. Muschio | metal: Goldchamp S. matt

**SUNRISE** armchair, cm 85x80x78h leather: art. Nobù col. Muschio | metal: Goldchamp S. matt

FRAMED sofa, cm 317x100x75h fabric: Madison col. 111 | metal: Nickel polished leather: art. Cuoio col. Tan with "Tress Oblique" print