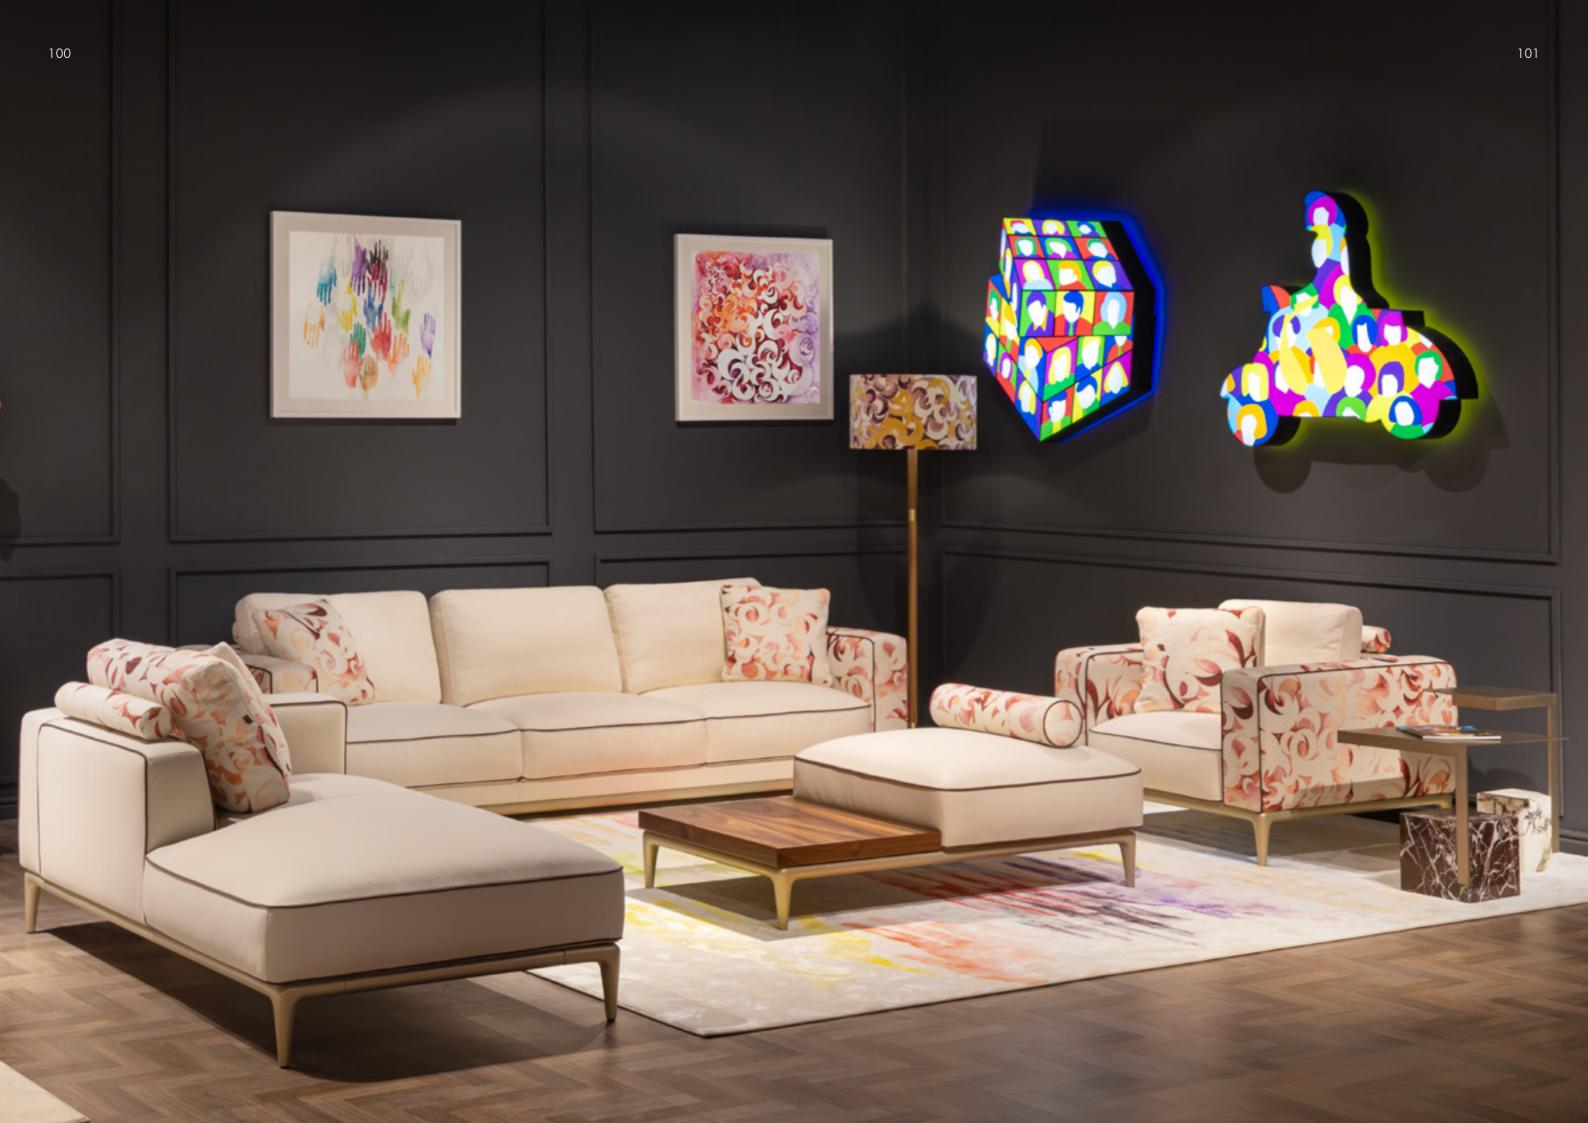

Cubo

Marco Lodola

Light Sculpture, cm 100x10x100h

Acrylic slab, decoration with pvc coloured film.

Lighting system with hand blown shaped neon.

Amiche
Marco Lodola
Light Sculpture, cm 100x10x110h
Acrylic slab, decoration with pvc coloured film.
Lighting system with hand blown shaped neon.

Fiat 500

Marco Lodola

Light Sculpture, cm 112x12x70h

Acrylic slab, decoration with pvc coloured film.

Lighting system with hand blown shaped neon.

Love

Marco Lodola

Light Sculpture, cm 95x12x97h