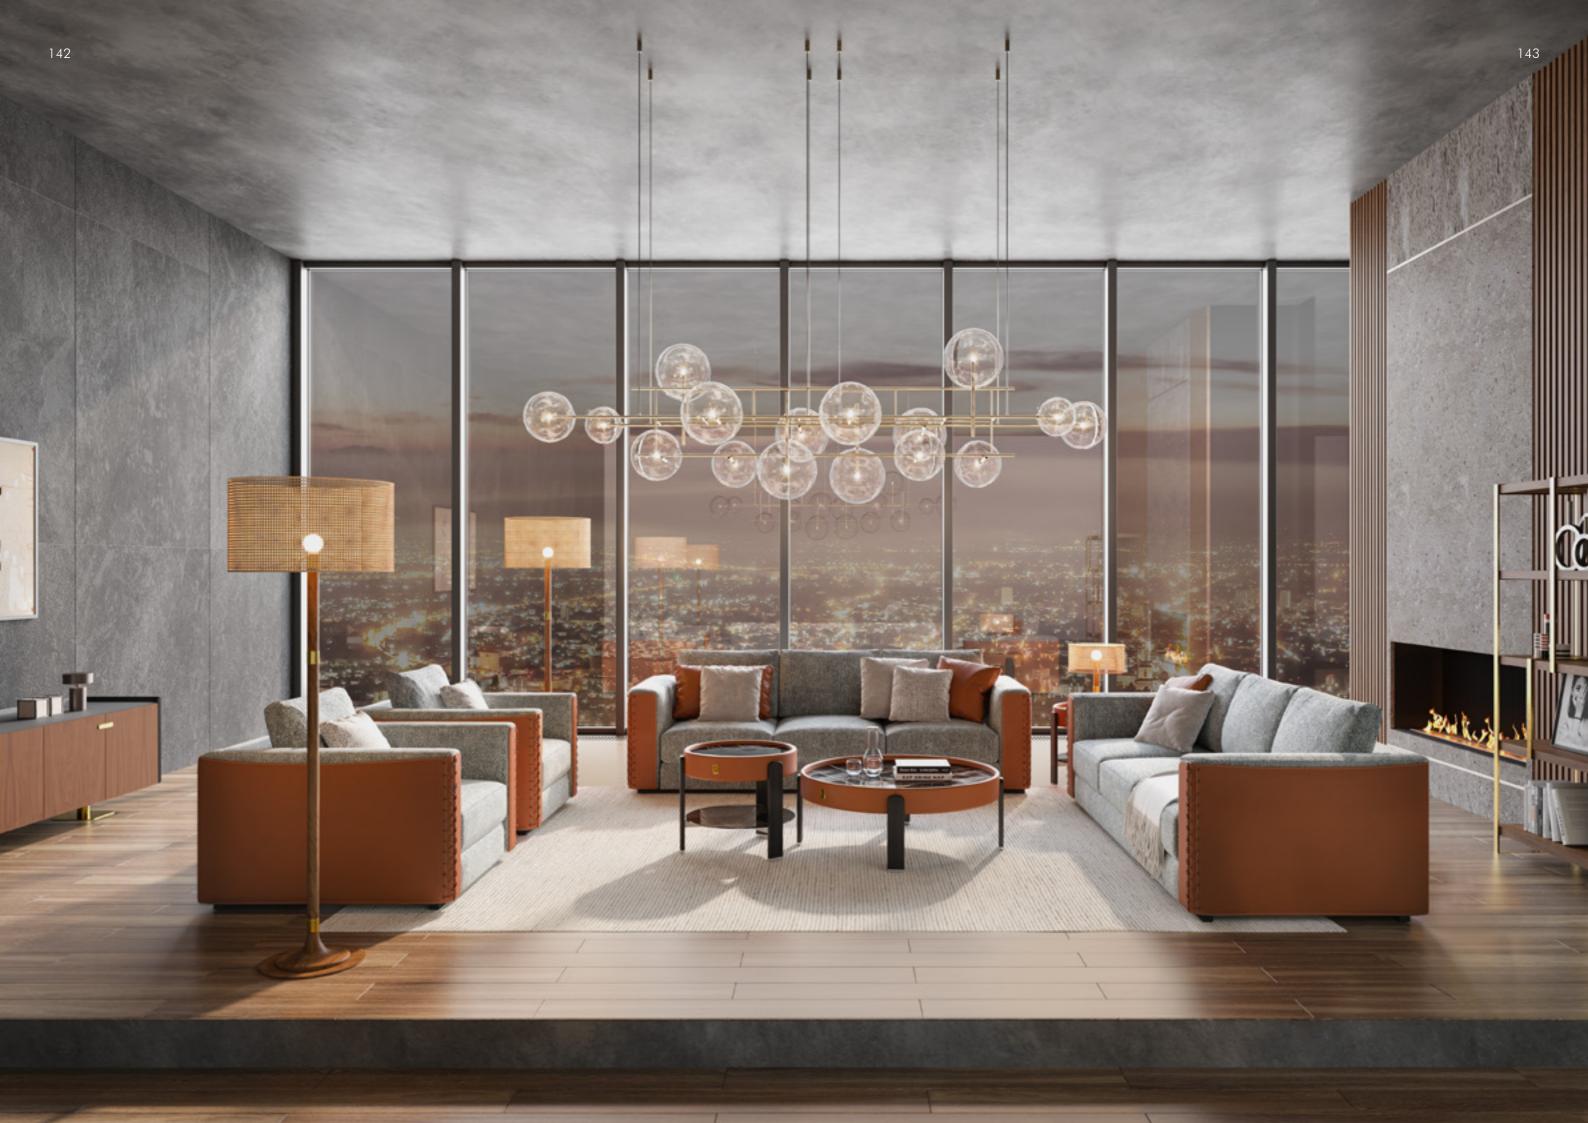

## FRAMED sofa

The FRAMED Sofa embodies the art. of embracing comfort with its enveloping fabric, supported by metallic chrome structures that frame the Cuoio leather in a braided pattern.

**SUNRISE** armchair, cm 85x80x78h leather: art. Nobù col. Muschio | metal: Goldchamp S. matt

**SUNRISE** armchair, cm 85x80x78h leather: art. Nobù col. Muschio | metal: Goldchamp S. matt

FRAMED sofa, cm 317x100x75h fabric: Madison col. 111 | metal: Nickel polished leather: art. Cuoio col. Tan with "Tress Oblique" print