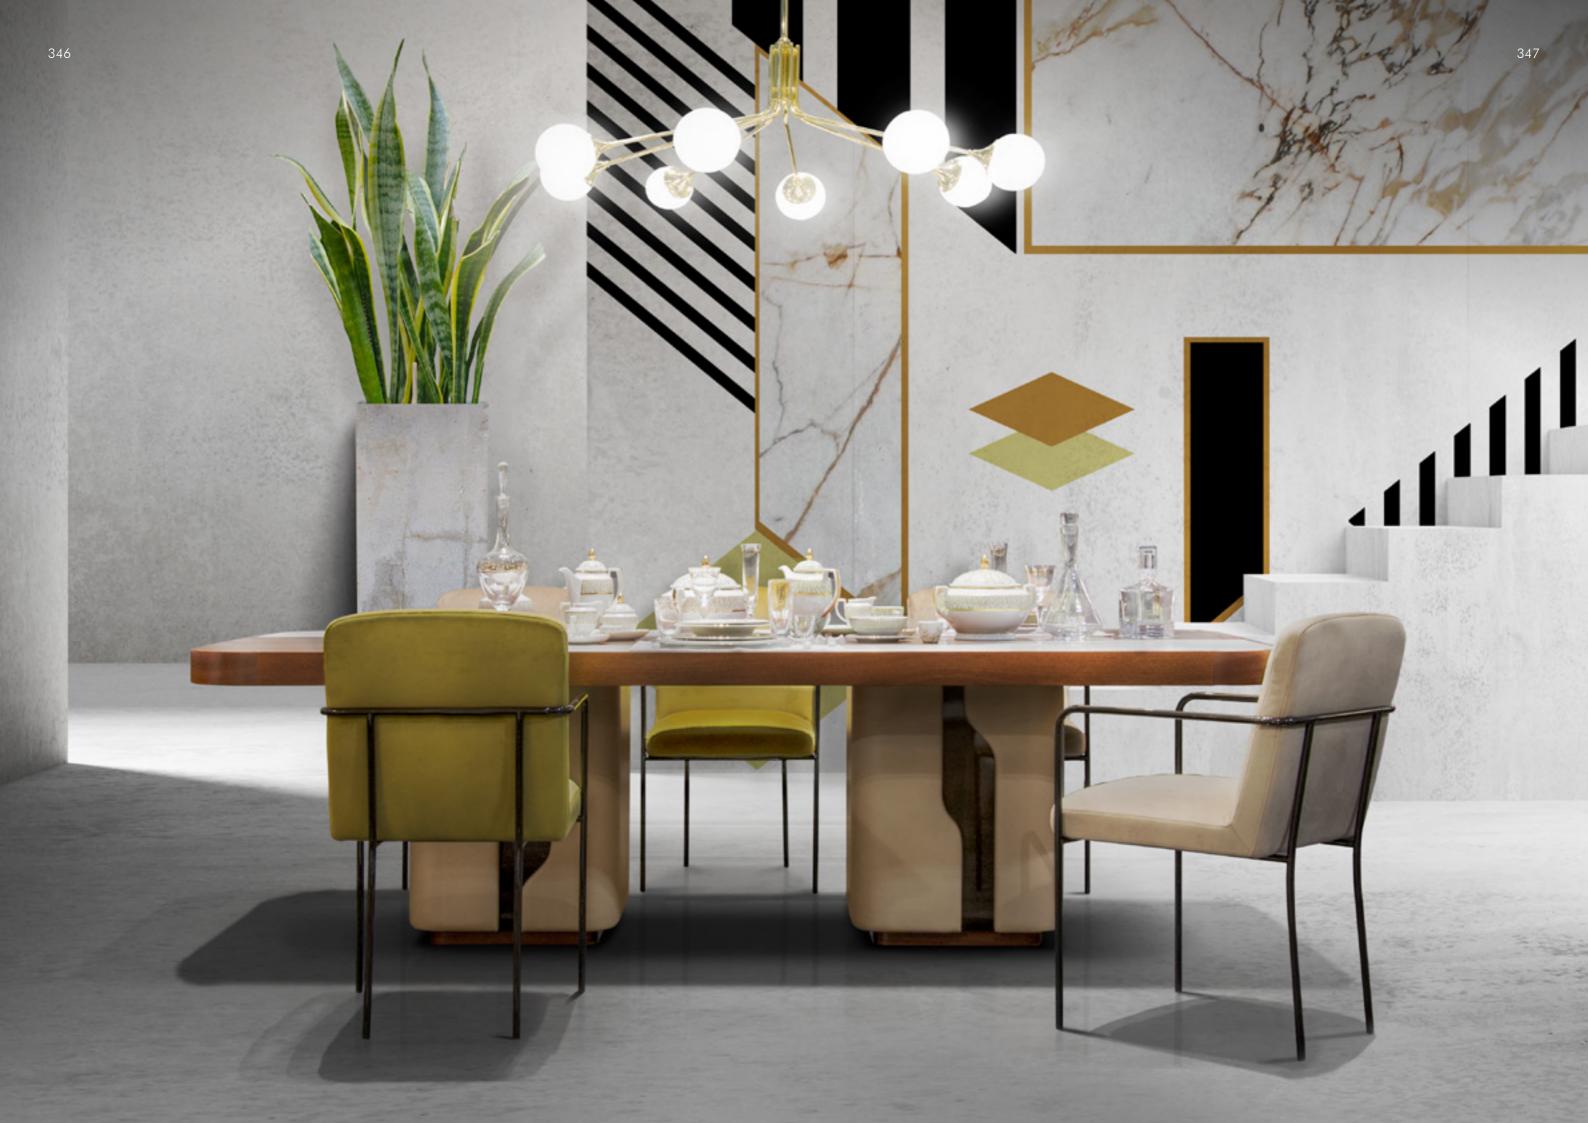

PRINCE
Dining table, cm 260x120x74h
Wooden frame & central insert of top Mahogany matt finish, central insert of top veneer Mahogany matt finish, side inserts on top in marble Afyon white, legs in leather Daino col. Fudge & metal col. titanium glossy, base in veneer Mahogany matt finish.

Chair, cm 52x60x86h

All in velvet VictoryForm col. 05 with tone on tone stitching, metal legs col. titanium glossy.

### Prince

Dining table, cm 260x120x74h

Wooden frame & central insert of top Mahogany matt finish, central insert of top veneer Mahogany matt finish, side inserts on top in marble Afyon white, legs in leather Daino col. Fudge & metal col. titanium glossy, base in veneer Mahogany matt finish.