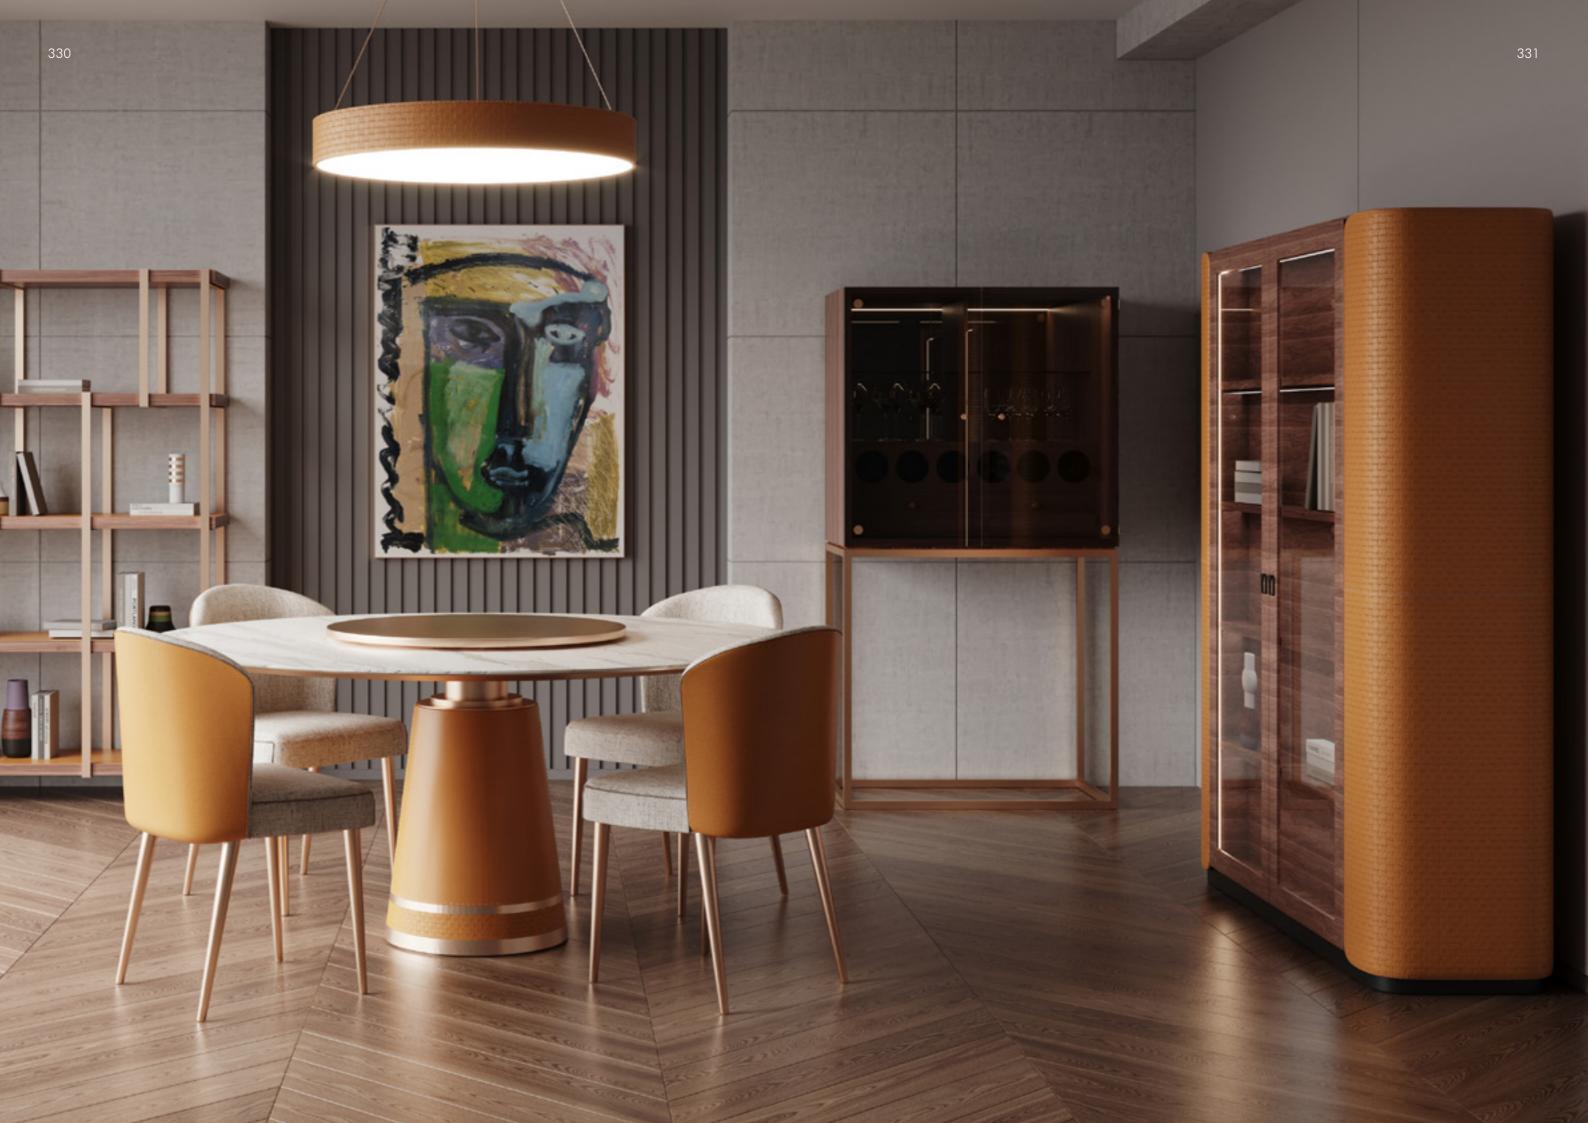

tureen.

- Cutlery set for 6 persons with coral decor col. Coral & Gold, Blue & Silver or Tortora & Gold, border col. Light Gold or Light Silver: n°6 forks, n°6 knives, n°6 spoons, n°6 dessert spoons.

- Porcelain coffee/tea set for 6 persons with Coral & Gold, Blue & Silver or Tortora & Gold, border col. Light Gold or Light Silver: a sugar bowl, a milk pot, a tea/coffee pot, n°6 cups with saucers.

# Corallo

Placemates, Fabric placemates with coral decor col. coral, tortora, gold, silver or blue.

# Stirrups

Crystals,

- Dining set for 6 persons with rectangular Stirrups decor col. Silver: a decanter, a water jug, n°6 water glasses, n°6 wine glasses, n°6 flute glasses.
- Cruet set with rectangular Stirrups decor col. Silver: oil bottle, vinegar bottle, salt shakers, pepper shakers.





MARYGOLD dining

Marygold

Dining table, cm diam. 160x74h

Top in Bronzed glass, lazy susan in Afyon marble with diam. 80 cm, base in veneer Ash Open Pore Black, base in white gold soft metal finishing.

### Corallo

Porcelain dining set, set for 6 persons With coral decor col. Tortora, edge col. light gold.

Cutlery set, set for 6 persons With coral decor col. Tortora, edge col. light gold.

Porcelain coffee/tea set for 6 persons With coral decor col. Tortora, edge col. light gold.

# Margherita

Crystal set, set for 6 persons With rectangular stirrup decor col. gold.

Dining chair, cm 64x62x81h In velvet Victoryform col. 09, metal base in goldchamp matt finish.

Chicago Sideboard, cm 240x50x80h Top in Afyon marble, structure in veneer Ash Open Pore Black, fittings goldchamp matt finish