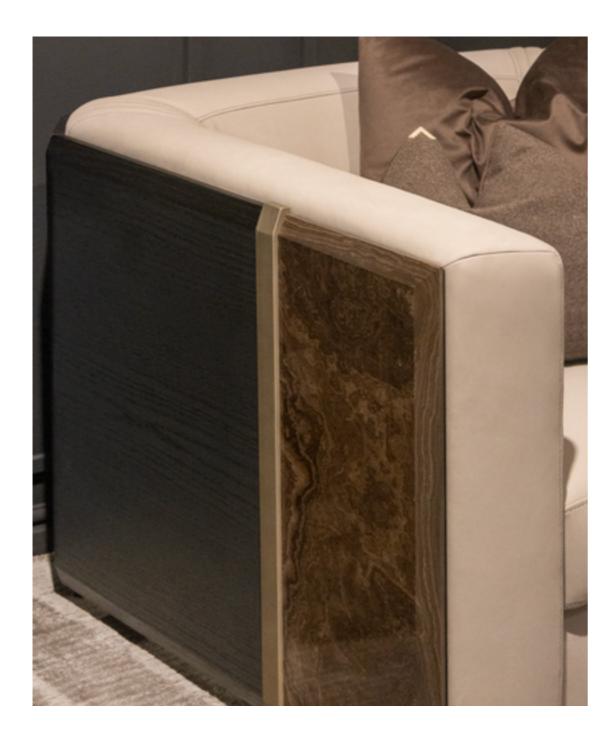

## FRAMED sofa

The FRAMED Sofa embodies the art. of embracing comfort with its enveloping fabric, supported by metallic chrome structures that frame the Cuoio leather in a braided pattern.

**SUNRISE** armchair, cm 85x80x78h leather: art. Nobù col. Muschio | metal: Goldchamp S. matt