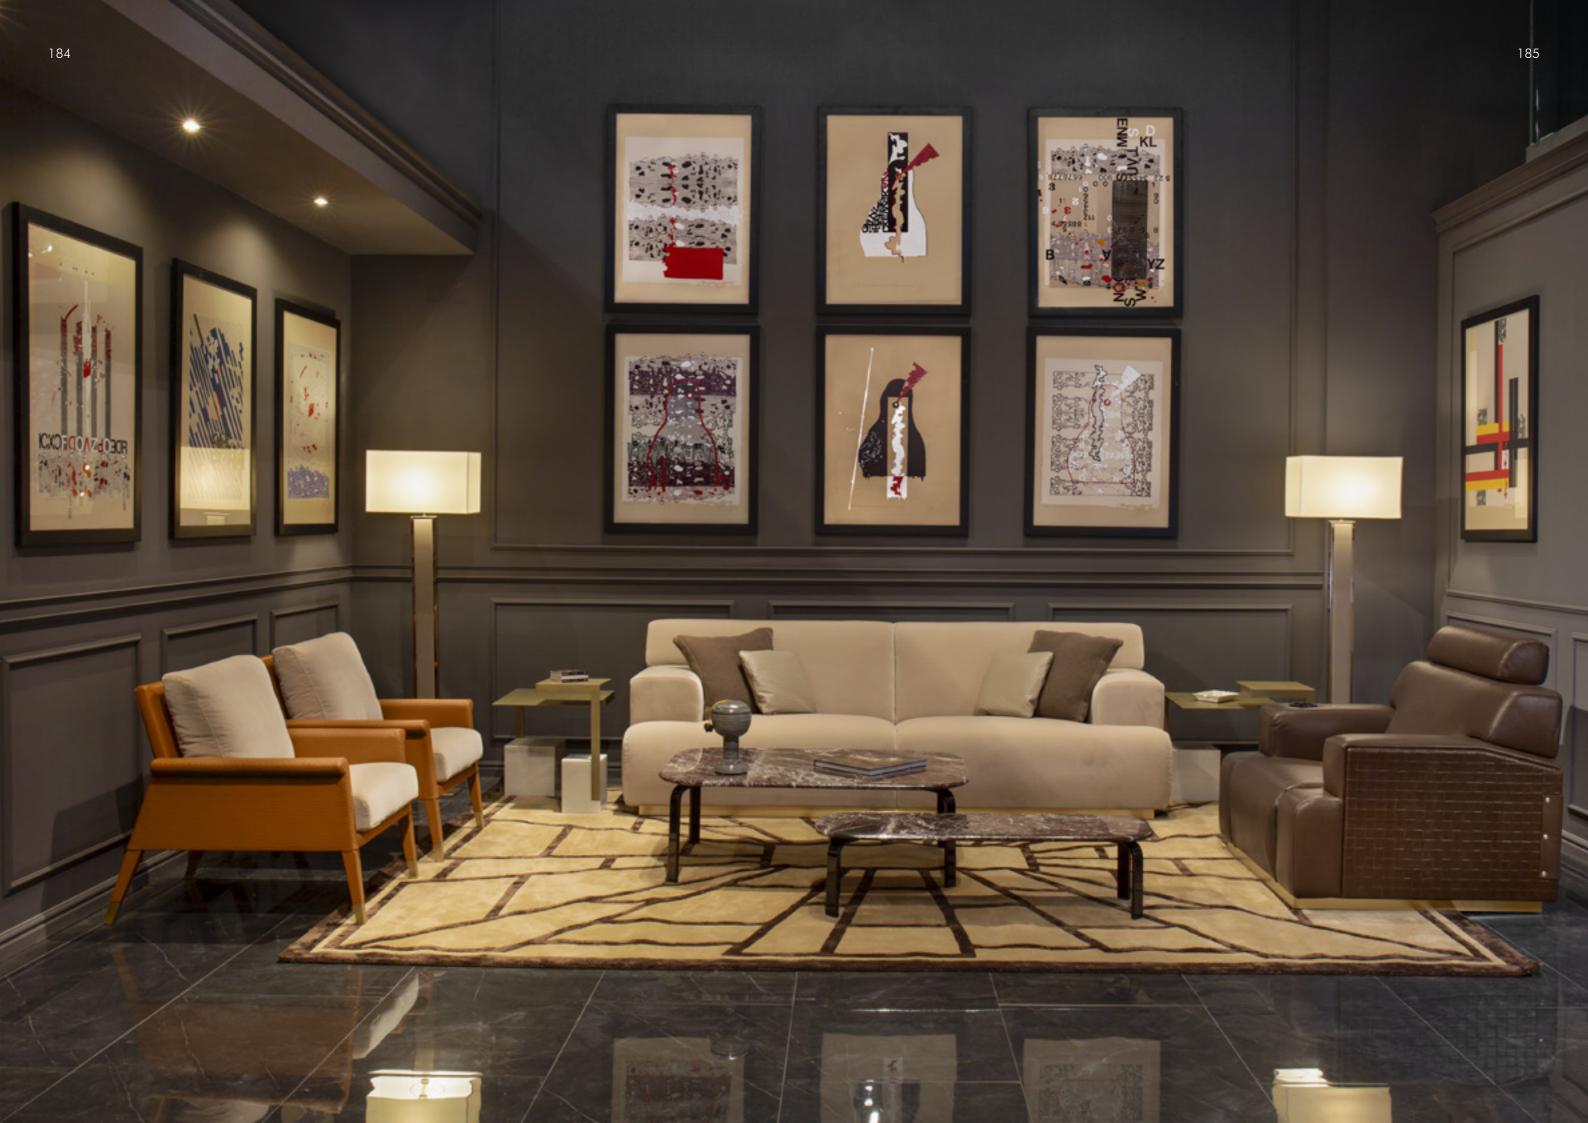

# Bourbon

Bourbon
Sofa 3 seat, cm 251x101x86h
Seat, backrest and armrest in velvet Lario col. 03, outer structure in leather Cuoio col. Dark Mocha with "XL Tress" print, base in white gold soft finish, light gold Formitalia buttons.

# Bourbon

Relax armchair, cm 104x97x100h

Seat, backrest and armrest in leather Daino col. Chestnut, Outer structure in leather Cuoio col. Dark Mocha with "XL Tress" print, base in white gold soft finish, light gold Formitalia buttons, relax full option including electric recliner, massage system, cooling device and service light.

## Jean

Armchair, cm 76x90x86h

Structure in leather Daino col. Whiskey with "Small Tress" print, seat and back cushions in velvet Lario col. 03, metal fittings in light gold finish.

Bourbon

Sofa 3 seat, cm 251x101x86h
Seat, backrest and armrest in velvet Lario col. 03, outer structure in leather Cuoio col. Dark Mocha with "XL Tress" print, base in white gold soft finish, light gold Formitalia buttons.

Relax armchair, cm 104x97x100h
Seat, backrest and armrest in leather Daino col. Chestnut, Outer
structure in leather Cuoio col. Dark Mocha with "XL Tress" print,
base in white gold soft finish, light gold Formitalia buttons, relax full
option including electric recliner, massage system, cooling device
and service light.

Jean
Armchair, cm 76x90x86h
Structure in leather Daino col. Whiskey with "Small Tress" print, seat and back cushions in velvet Lario col. 03, metal fittings in light gold finish.

192 193

Tag Side table HIGH, cm 30x30x60h Side table LOW, cm 50x50x50h Base in Afyon marble, tray in goldchamp matt finish.