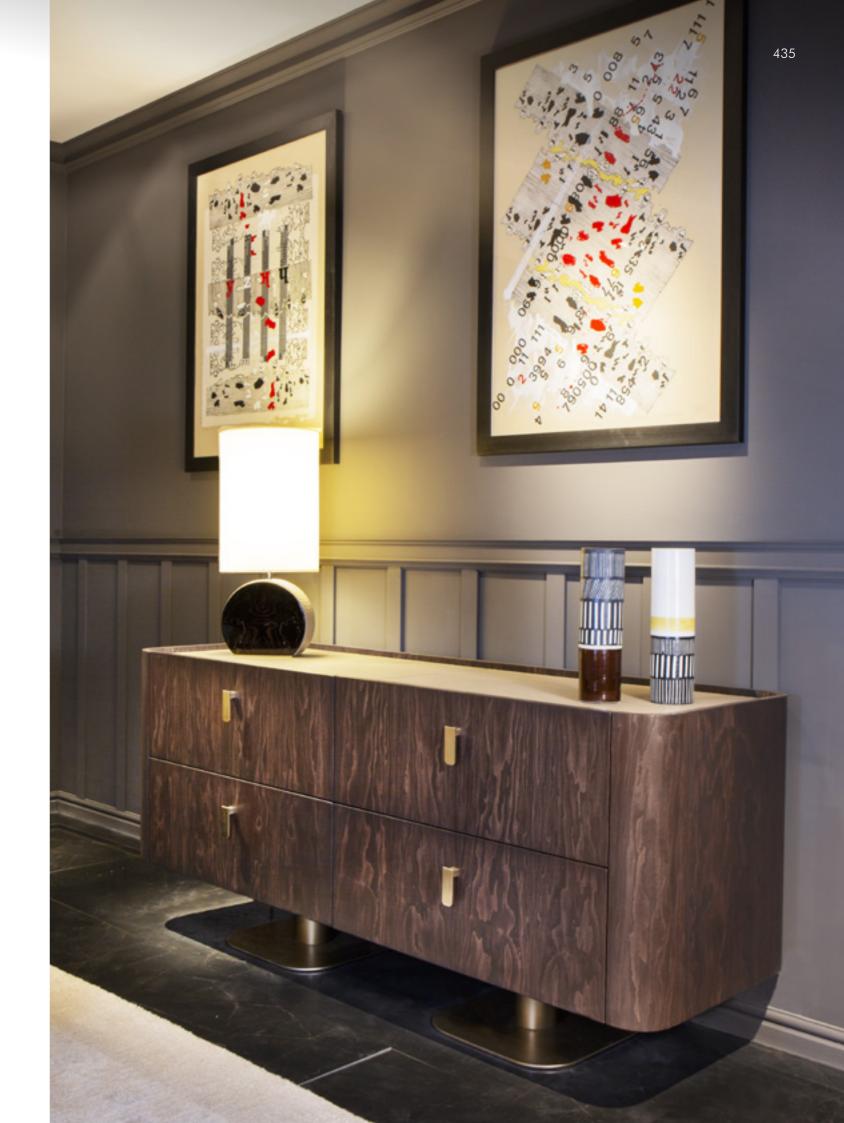

**SUNRISE** armchair, cm 85x80x78h leather: art. Nobù col. Muschio | metal: Goldchamp S. matt

FRAMED sofa, cm 317x100x75h fabric: Madison col. 111 | metal: Nickel polished leather: art. Cuoio col. Tan with "Tress Oblique" print

## FRAMED sofa

The FRAMED Sofa embodies the art. of embracing comfort with its enveloping fabric, supported by metallic chrome structures that frame the Cuoio leather in a braided pattern.

**SUNRISE** armchair, cm 85x80x78h leather: art. Nobù col. Muschio | metal: Goldchamp S. matt