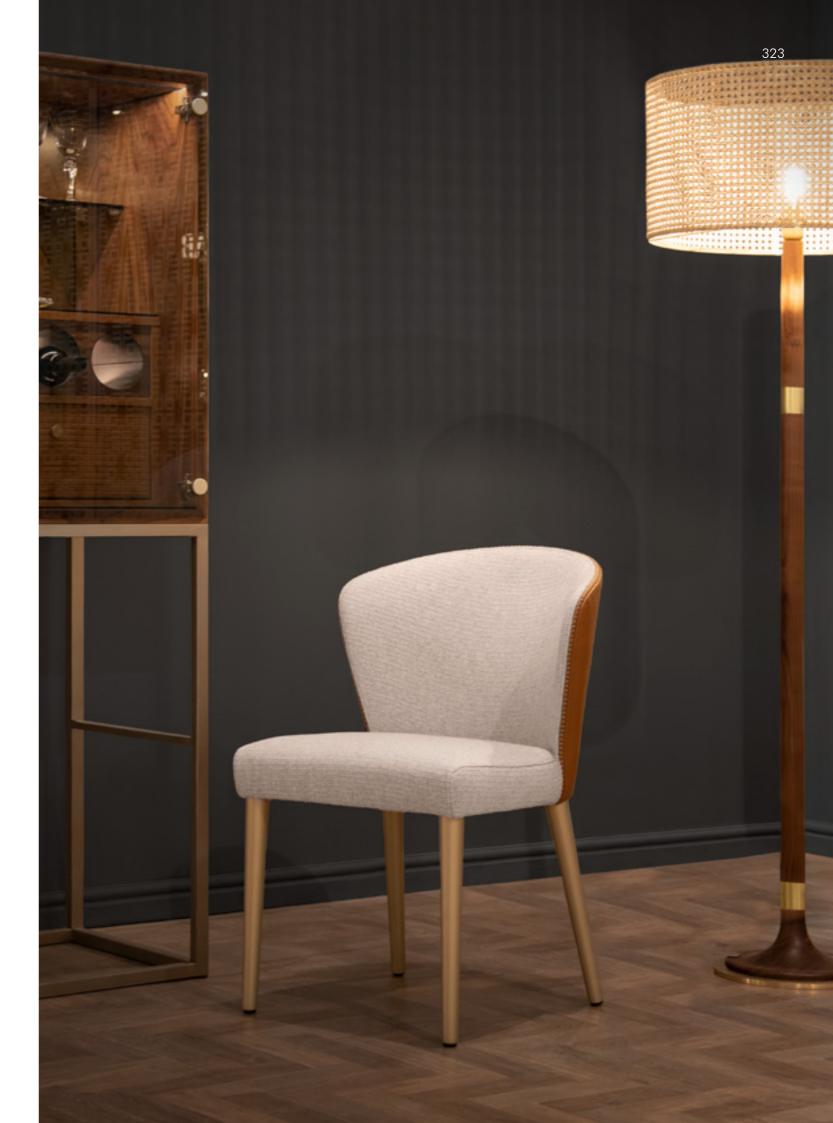

# DANIELA Sofa, cm 249x92x83h living

All in fabric Tabasco col. Tabacco, metal structure in Nickel Bronze finish, base in solid wood Iroko, inserts in leather Cuoio col. Brandy.

# Daniela

Armchair, cm 105x92x83h

All in fabric Bouclé col. 600, metal structure in Nickel Bronze finish, base in solid wood Iroko, inserts in leather Cuoio col. Black.