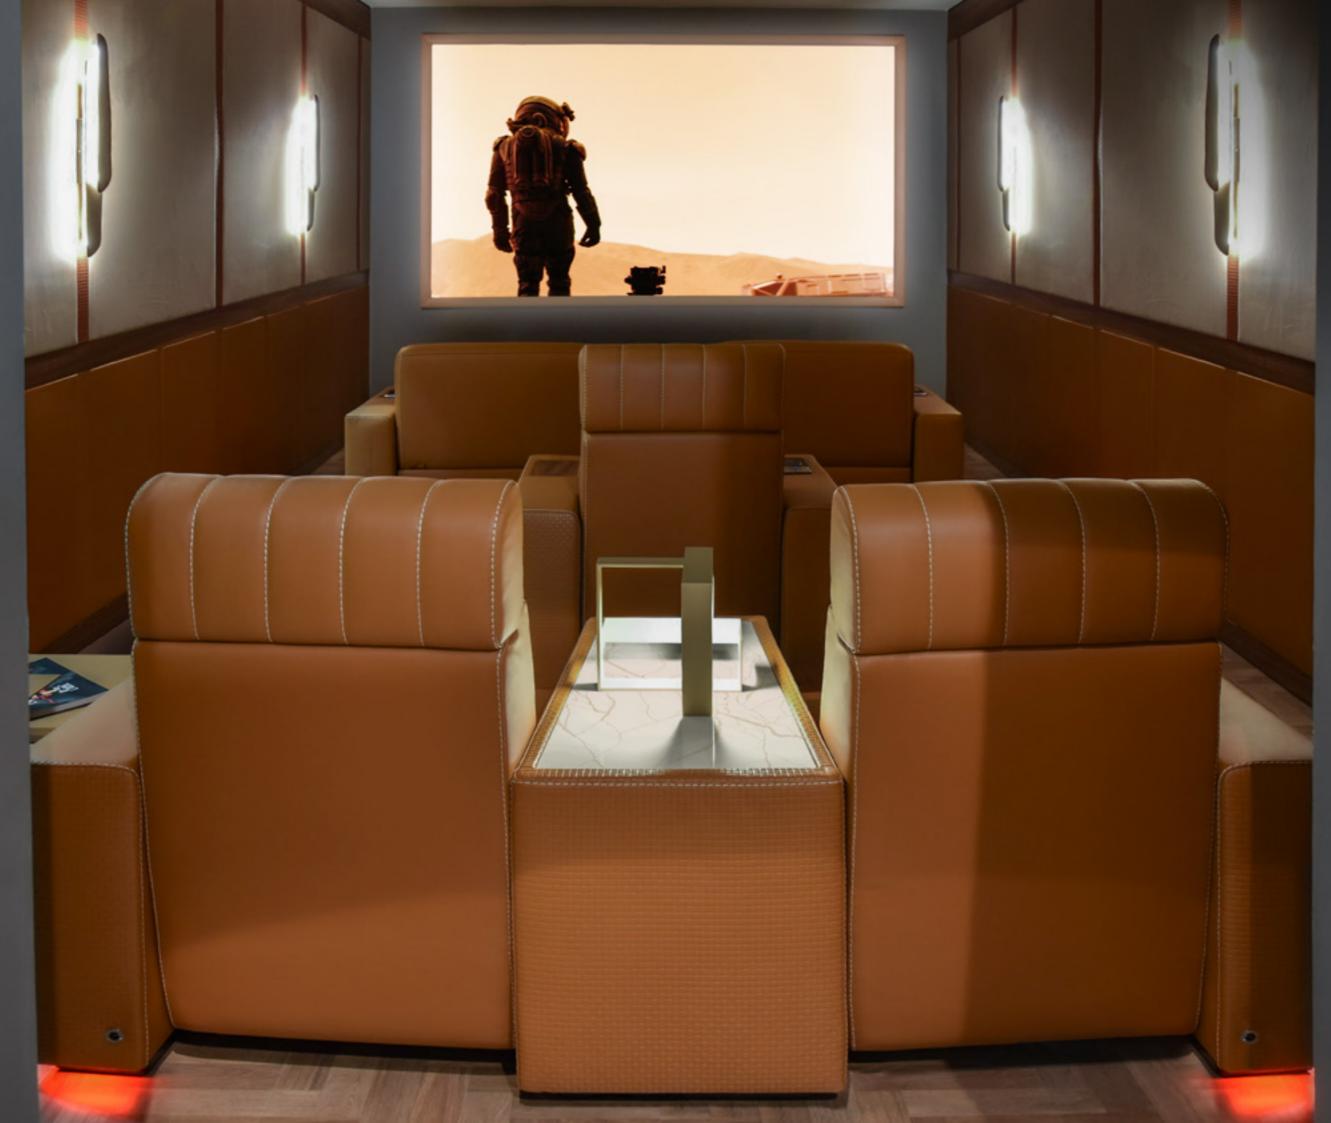

# DUSTIN Home Cinema

## Dustin

Relax Armchair, cm 98x97/167x108h

Seat & backrest in leather Kobe col. 6242, sides, frontal part. of armrests & base in leather Cuoio col. Kestral Tan with "Small Tress" print, base with rounded edges lacquered col. Black matt, pocket on both sides. Accessories on the armrest panel: Cup holder kit with refrigerant/heating system, ignition LED bottom light, lock button, recliner actuator control for the headrest & relax electric mechanism, waterproof USB charger.

### Dustin

Composition of n°2 Relax Armchair, cm 205x101/171x108h

Seat & backrest in leather Kobe col. 6242, sides, frontal part. of armrests & base in leather Cuoio col. Kestral Tan with "Small Tress" print, base with rounded edges lacquered col. Black matt, pocket on both sides. Accessories on the armrest panel: Cup holder kit with refrigerant/heating system, ignition LED bottom light, lock button, recliner actuator control for the headrest & relax electric mechanism, waterproof USB charger. Central table in leather Cuoio col. Kestral Tan with "Small Tress" print, sides in leather Kobe col. 6242, top in marble Calacatta Cream, base with rounded edges lacquered col. Black matt.

# Dustin

Composition of n°2 Relax Dormeuses, cm 233x170/196x90h

Seat & backrest in leather Kobe col. 6242, sides, frontal part. of armrests & base in leather Cuoio col. Kestral Tan with "Small Tress" print, base with rounded edges lacquered col. Black matt, pocket on both sides. Accessories on the armrest panel: Cup holder kit with refrigerant/heating system, ignition LED bottom light, lock button, recliner actuator control for the headrest & relax electric mechanism, waterproof USB charger.

Central table with built-in fridge in leather Cuoio col. Kestral Tan with "Small Tress" print, frontal panel in veneer Venice matt finish, top in marble Calacatta Cream, base with rounded edges lacquered col. Black matt.