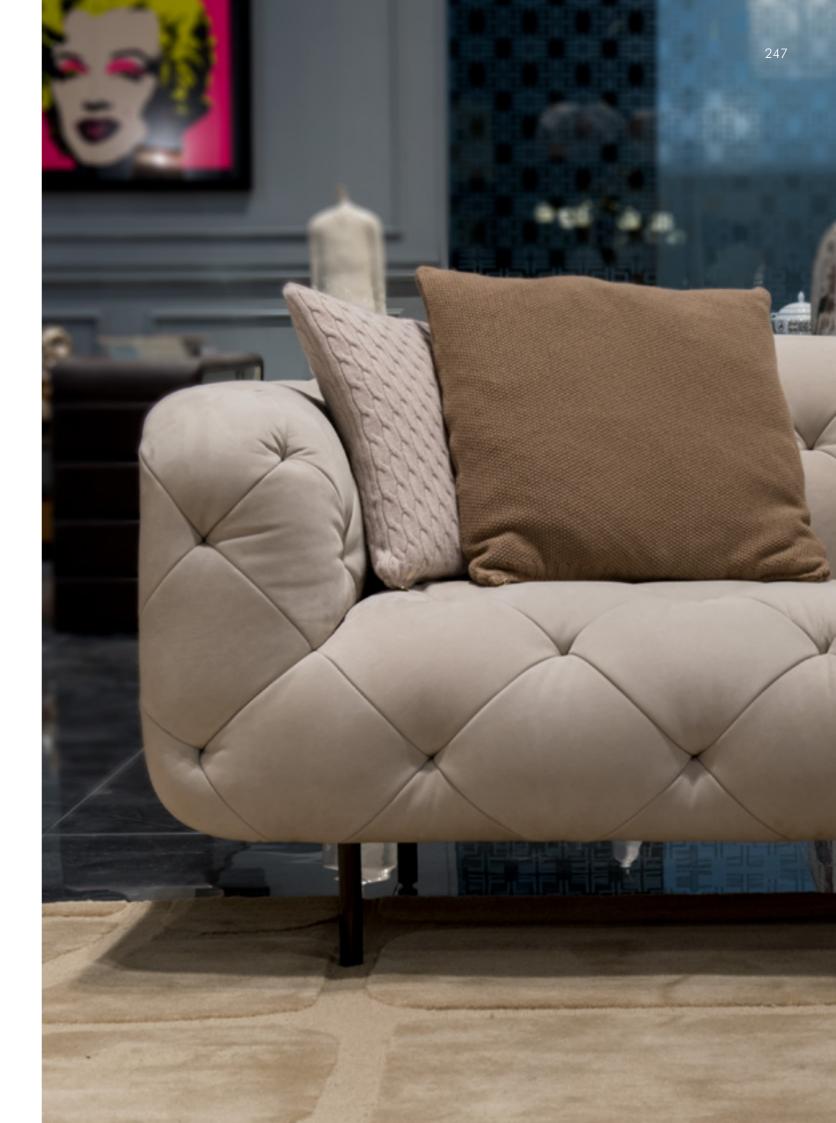

**Spring**Floor lamp, cm 50x180h
Metal structure gold glossy.

Umberto Rug, cm 200x300 wool & viscose col. grey.

**Ginevra**Sofa 2 seat, cm 195x78x77h
All in leather Daino col. Royal Grey, metal legs col. goldchamp S. matt.