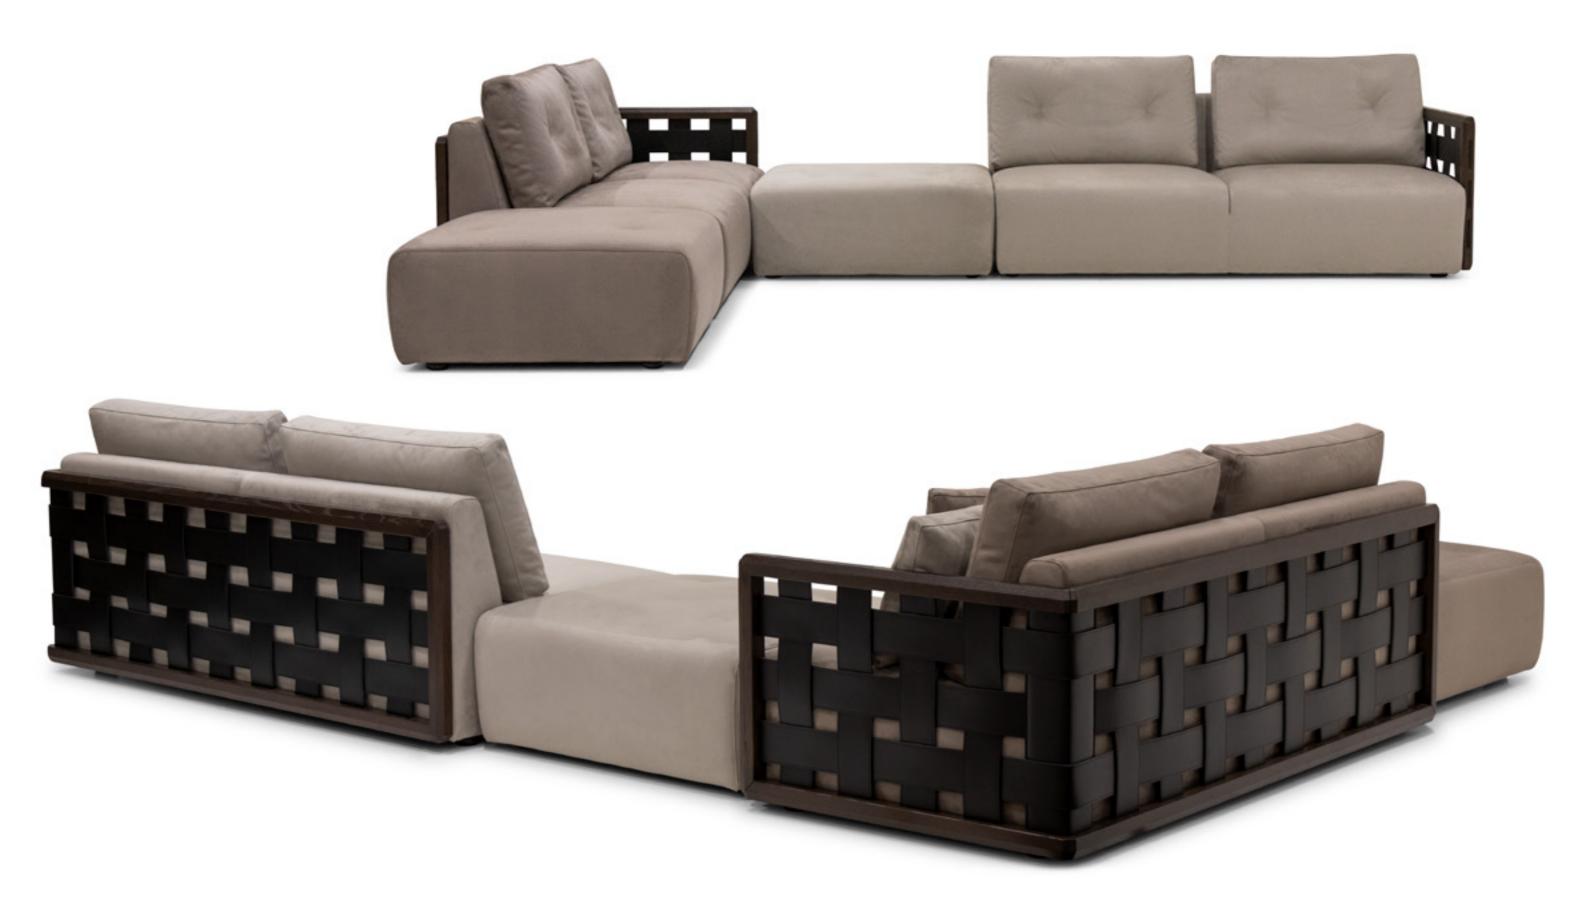

End Element 2 Seats cm 185x97x83h

End Element 1 Seat cm 95x97x83h

Corner Element cm 97x97x83h

Central Element 2 Seats cm 180x97x83h

Pouf Element cm 92x92x41h

Sofa 3 Seats cm 280x97x83h

Sofa 2 Seats cm 190x97x83h

Armchair cm 190x97x83h

**EXA** side table HIGH, cm diam.46x52h marble: Verde delle Alpi | lacquered parts: Black matt

**EXA** side table LOW, cm diam.46x37h marble: Calacatta Gold | lacquered parts: Black matt

PIER pouf, cm diam. 80x43h leather: art. Kobe col. 6216 | lacquered parts: Black matt

End Element 2 Seats cm 204x100x75h

End Element 1 Seat cm 114x100x75h

Corner Element cm 100x100x75h

Central Element 1 Seat cm 90x100x75h