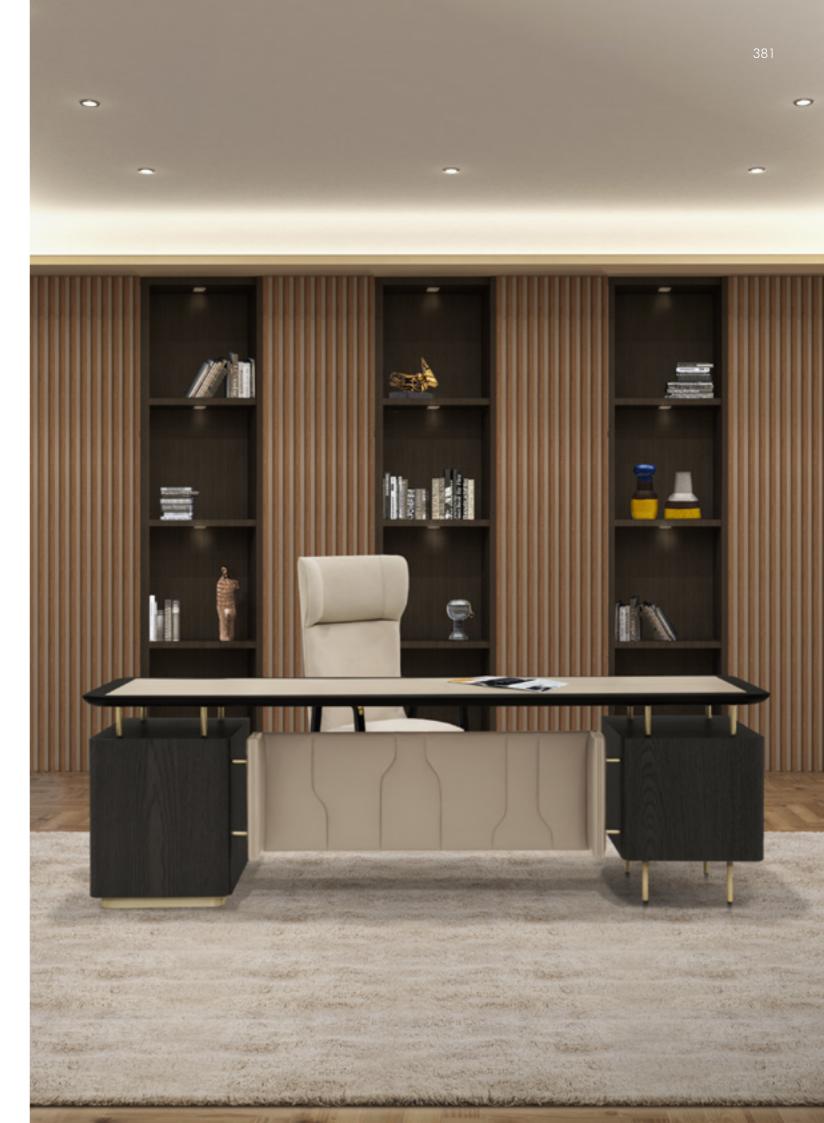

SEOUL Desk, cm 240x90x75h
Top & frontal panel in leather Cuoio col. Dark Mocha with "Small Tress" print, Eramosa normal cut marble desk pad, sides & drawers in Xilo veneer col. Flamed Grey matt finish, metal details & base in bronze finish.

Desk, cm 240x90x75h
Top & frontal panel in leather Cuoio col. Dark Mocha with "Small
Tress" print, Eramosa normal cut marble desk pad, sides & drawers
in Xilo veneer col. Flamed Grey matt finish, metal details & base in bronze finish.