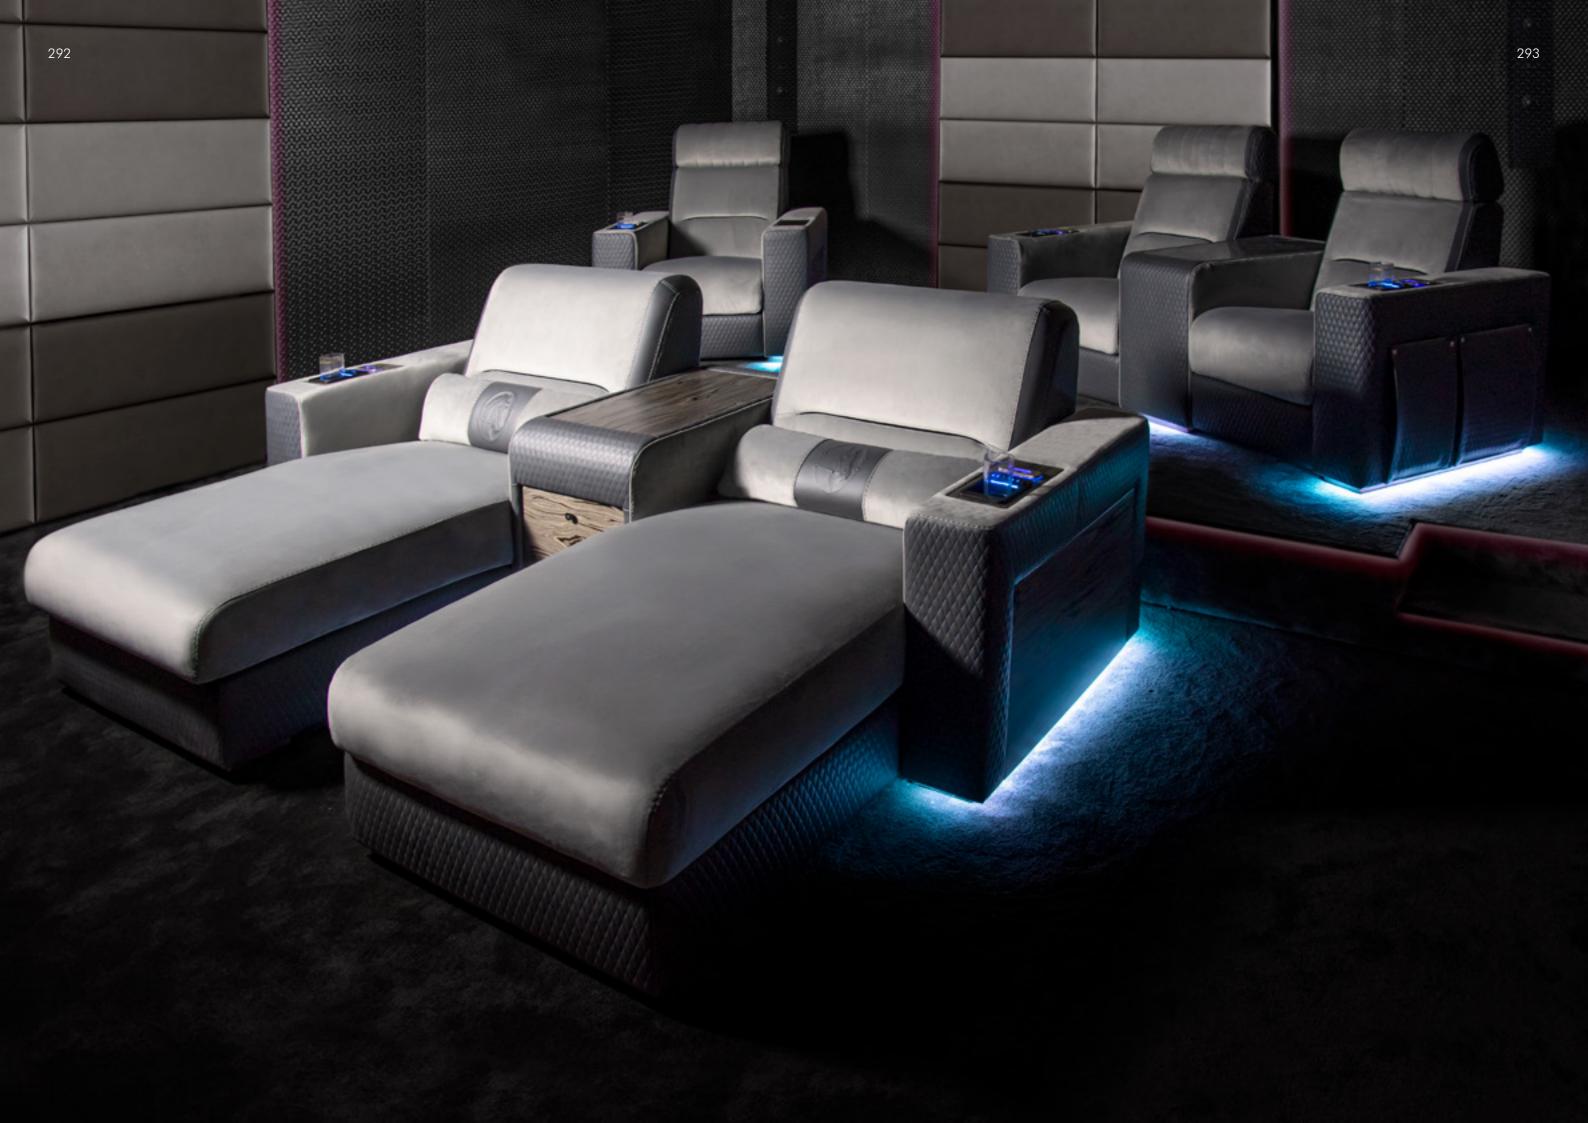

## Dustin

Relax Armchair, cm 98x97/167x108h

Seat & backrest in leather Kobe col. 6242, sides, frontal part. of armrests & base in leather Cuoio col. Kestral Tan with "Small Tress" print, base with rounded edges lacquered col. Black matt, pocket on both sides. Accessories on the armrest panel: Cup holder kit with refrigerant/heating system, ignition LED bottom light, lock button, recliner actuator control for the headrest & relax electric mechanism, waterproof USB charger.

### Dustin

Composition of n°2 Relax Armchair, cm 205x101/171x108h

Seat & backrest in leather Kobe col. 6242, sides, frontal part. of armrests & base in leather Cuoio col. Kestral Tan with "Small Tress" print, base with rounded edges lacquered col. Black matt, pocket on both sides. Accessories on the armrest panel: Cup holder kit with refrigerant/heating system, ignition LED bottom light, lock button, recliner actuator control for the headrest & relax electric mechanism, waterproof USB charger. Central table in leather Cuoio col. Kestral Tan with "Small Tress" print, sides in leather Kobe col. 6242, top in marble Calacatta Cream, base with rounded edges lacquered col. Black matt.

# Dustin

Composition of n°2 Relax Dormeuses, cm 233x170/196x90h

Seat & backrest in leather Kobe col. 6242, sides, frontal part. of armrests & base in leather Cuoio col. Kestral Tan with "Small Tress" print, base with rounded edges lacquered col. Black matt, pocket on both sides. Accessories on the armrest panel: Cup holder kit with refrigerant/heating system, ignition LED bottom light, lock button, recliner actuator control for the headrest & relax electric mechanism, waterproof USB charger.