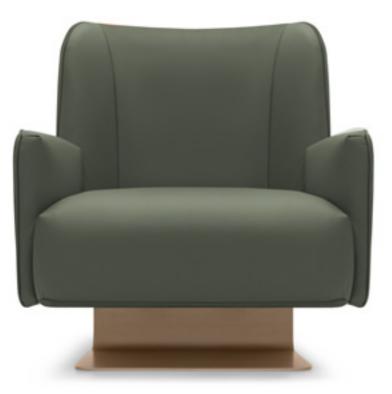

**SUNRISE** armchair, cm 85x80x78h leather: art. Nobù col. Muschio | metal: Goldchamp S. matt

FRAMED sofa, cm 317x100x75h fabric: Madison col. 111 | metal: Nickel polished leather: art. Cuoio col. Tan with "Tress Oblique" print

## FRAMED sofa

The FRAMED Sofa embodies the art. of embracing comfort with its enveloping fabric, supported by metallic chrome structures that frame the Cuoio leather in a braided pattern.

**SUNRISE** armchair, cm 85x80x78h leather: art. Nobù col. Muschio | metal: Goldchamp S. matt