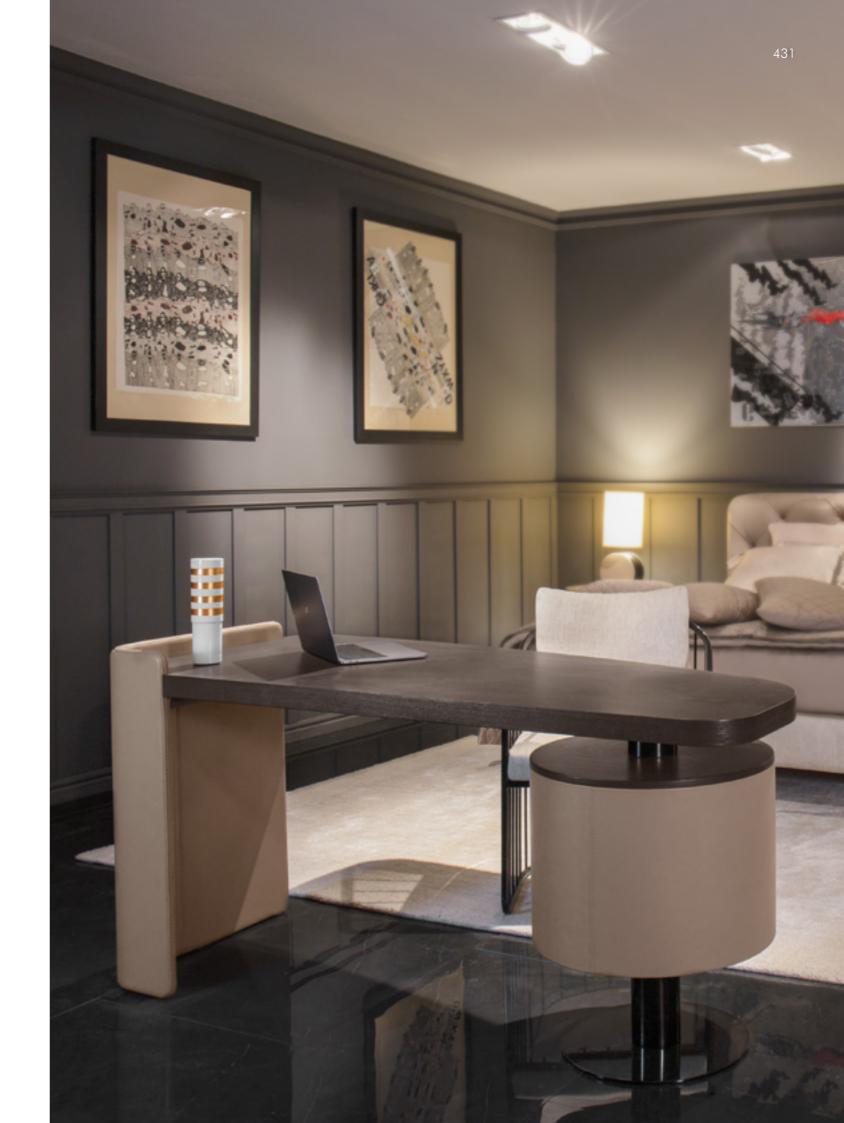

# OVERSEAS Sofa 3 seat, cm 257x90x80h Structure in leather Daino col. Whiskey, seat & back in velvet VictoryForm 04 with tone on tone stitching, metal legs col. goldchamp S. matt.

# Sunrise

Armchair, cm 85x80x78h

Structure in leather Daino col. Chestnut, seat & back in leather Daino col. Fudge with tone on tone stitching & piping in leather Daino col. Fudge, metal base goldchamp S. matt.

Opium Consolle, cm 120x35x50h

Marble top col. Black Marquinia, metal legs col. goldchamp S. matt.

Coffee table/pouf, cm 142x82x35h
All in leather Daino col. Chestnut with tone on tone stitching, structure & base goldchamp S. matt.

Tag
Table High cm 30x30x60h (base cm 18x18x25h)
Table Low cm 50x50x50h (base cm 25x25x25h)

Table Low cm 50x50x50h (base cm 25x25x25h) Base in white onyx, metal top col goldchamp S. matt.