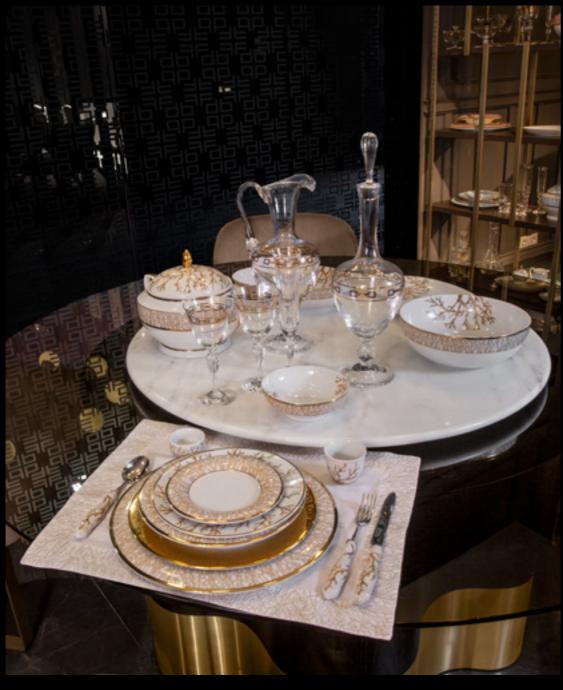

### Corallo

Porcelains,

- Dining set for 6 persons with coral decor col. Coral & Gold, Blue & Silver or Tortora & Gold, border col. Light Gold or Light Silver: n°6 under plates, n°6 dinner plates, n°6 soup plates, n°6 dessert plates, a soup tureen.
- Cutlery set for 6 persons with coral decor col. Coral & Gold, Blue & Silver or Tortora & Gold, border col. Light Gold or Light Silver: n°6 forks, n°6 knives, n°6 spoons, n°6 dessert spoons.
- Porcelain coffee/tea set for 6 persons with Coral & Gold, Blue & Silver or Tortora & Gold, border col. Light Gold or Light Silver: a sugar bowl, a milk pot, a tea/coffee pot, n°6 cups with saucers.

### Corallo

Placemates,

Fabric placemates with coral decor col. coral, tortora, gold, silver or blue.

# Stirrups

Crystals,

- Dining set for 6 persons with rectangular Stirrups decor col. Silver: a decanter, a water jug, n°6 water glasses, n°6 wine glasses, n°6 flute glasses.
- Cruet set with rectangular Stirrups decor col. Silver: oil bottle, vinegar bottle, salt shakers, pepper shakers.

# Corallo

Porcelains,

- Dining set for 6 persons with coral decor col. Coral & Gold, Blue & Silver or Tortora & Gold, border col. Light
- Gold or Light Silver: n°6 under plates, n°6 dinner plates, n°6 soup plates, n°6 dessert plates, a soup tureen.

   Cutlery set for 6 persons with coral decor col. Coral & Gold, Blue & Silver or Tortora & Gold, border col. Light Gold or Light Silver: n°6 forks, n°6 knives, n°6 spoons, n°6 dessert spoons.

   Porcelain coffee/tea set for 6 persons with Coral & Gold, Blue & Silver or Tortora & Gold, border col. Light Gold or Light Silver: a sugar bowl, a milk pot, a tea/coffee pot, n°6 cups with saucers.

# Corallo

Fabric placemates with coral decor col. coral, tortora, gold, silver or blue.