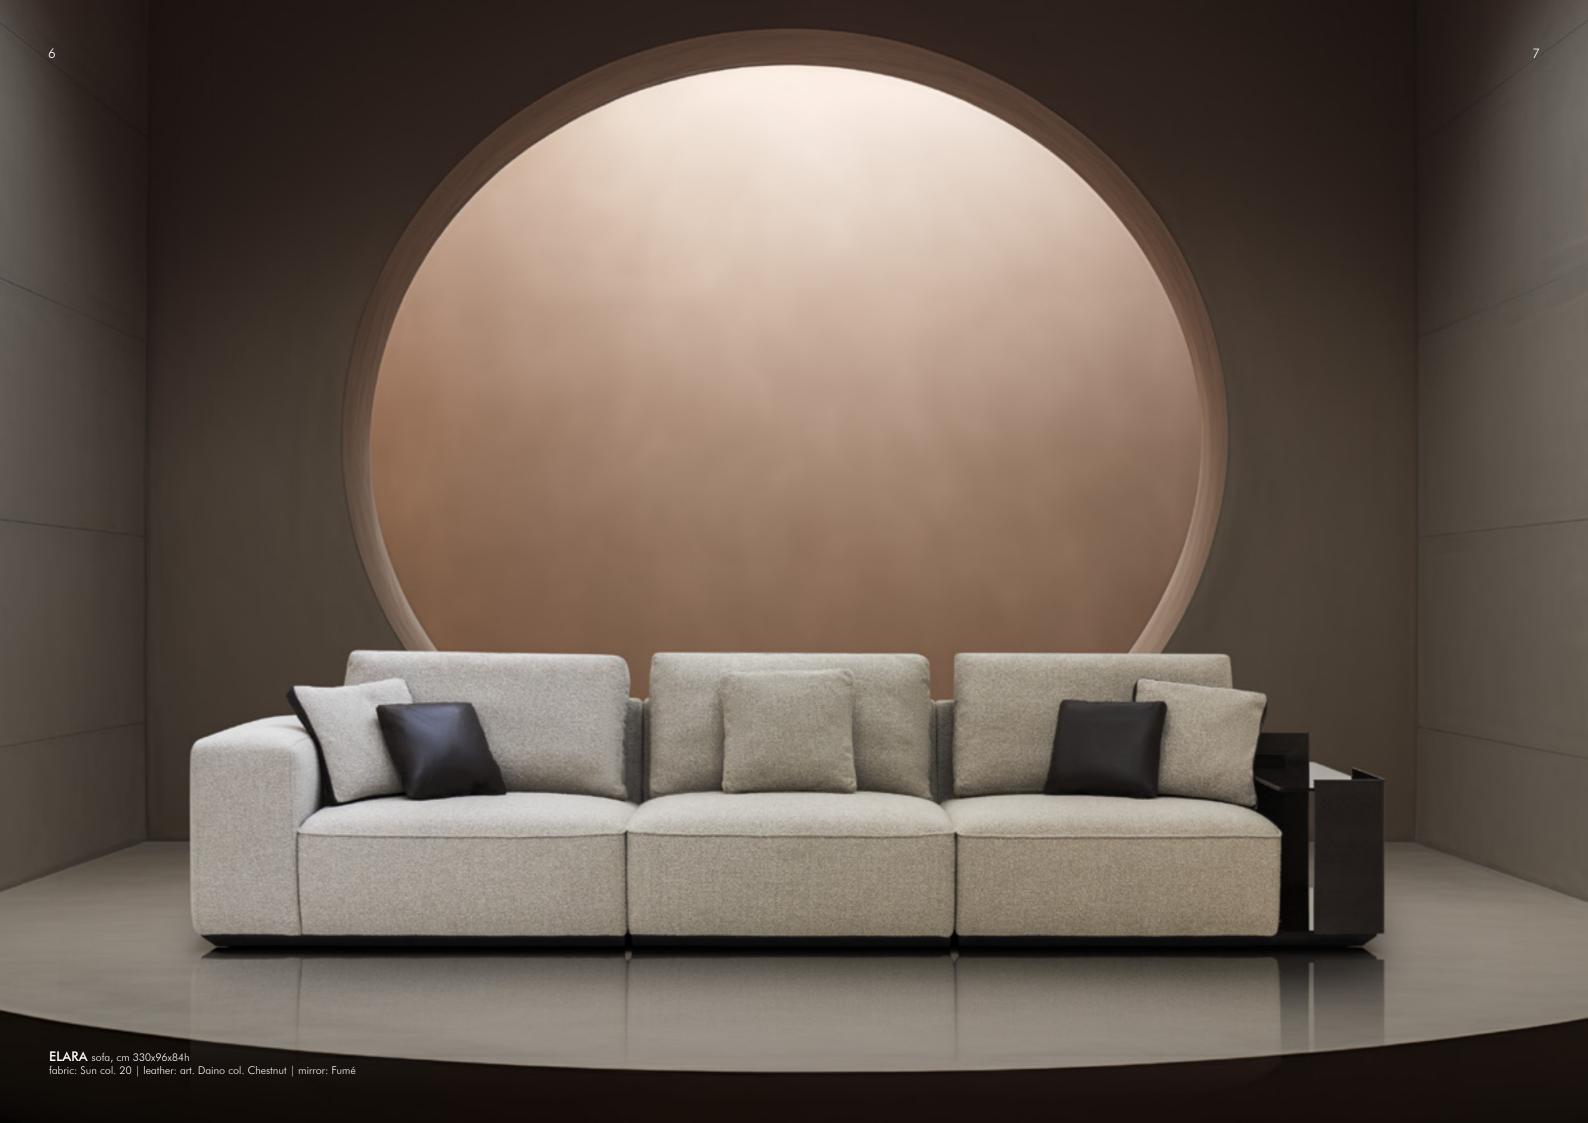

TRESS sofa, cm 370x97x83h fabric: Brera col. 02 | leather: art. Cuoio col. Brandy | solid wood: Noce Canaletto

NYX armchair, cm 70x91x84h fabric: Brera col. 02 | leather: art. Cuoio col. Brandy | metal: Titanium

## TRESS sofa

The TRESS sofa draws the eye with its elegant Ash wood frame, woven with bands of leather for an unprecedented touch of luxury. The two runs in the back cushion add a refined detail, creating an atmosphere of quiet elegance. The craftsmanship of the wood frame, with strategic holes revealing the leather, gives TRESS a unique personality.