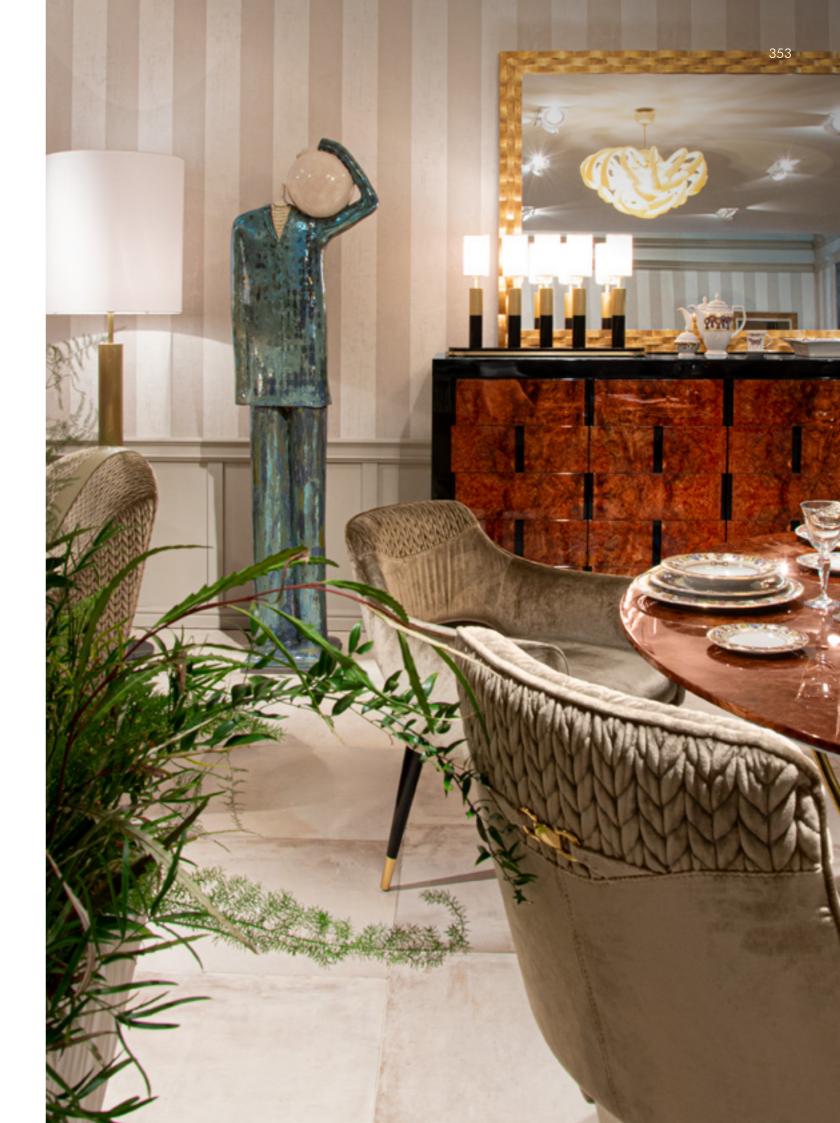

d, legs lacquered black glossy, feet brass satin finish.

### Dome

Sideboard, cm 250x47x110h Structure lacquered black glossy, frontal drawers in veneer Elm glossy, inside lacquered black mat, wooden base Elm & black glossy.

### Mafalda

Mirror, cm 200x124h Frame col. Gold leaf.

### Albert

5 lamp with 5 lights, cm 72x41h Metal gold satin & lacquered black glossy, shade Chinette col. 02, base lacquered black glossy.

# Angela Flush

Ceiling suspension, cm 75diam.x63h N. 30 arms in crystal col. champagne, 16 lights, metal inserts col. gold.

### Margherita

Dining set, 20 pcs. for 6 persons With rectangular stirrups col. gold.

Dining crystal set, 20 pcs. for 6 persons With rectangular stirrups col. gold.

Crystal cruet set + salt & pepper (n.5 pcs) With rectangular stirrups col. gold.







**Dome**Dining table round, cm diam. 180x74h
Top in veneer Elm glossy, base in metal gold satin finish, central leg lacquered black glossy, with lazy susan in black mirror.





Dome
Chair with low back, cm 62x66x81h
In velvet Smooth col. 02 gold, tress embroidery on top, oval stirrup
col. light gold, legs lacquered black glossy, feet brass satin finish.





**Dome**Sideboard, cm 250x47x110h
Structure lacquered black glossy, frontal drawers in veneer Elm glossy, inside lacquered black mat, wooden base Elm & black glossy.



Dome
Chair with high back, cm 62x76x99h
In leather Nabuk col. Sand, quilted on top, oval stirrup col. light
gold, legs lacquered black glossy, feet brass satin finish.





# OFFICE

# PANAMERA

Panamera - Desk, cm 260x85x74h

Structure, drawers & frame top in ve