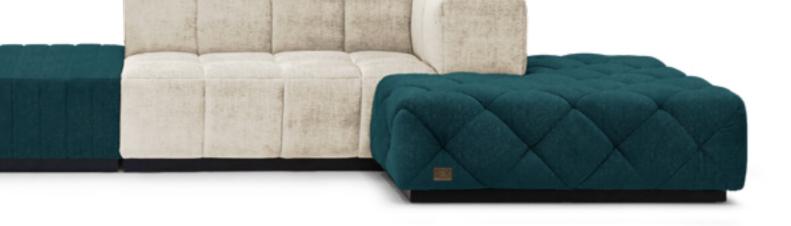

## VENERE sofa

Featuring complex and sinuous shapes, this circular sofa offers a unique modular system, creating a contemporary atmosphere. The Bouclè col. 100 white fabric is held by elegant wooden bases, and the backrests follow a wave with no fixed rules, thus embracing a unique and refined irregularity of form.