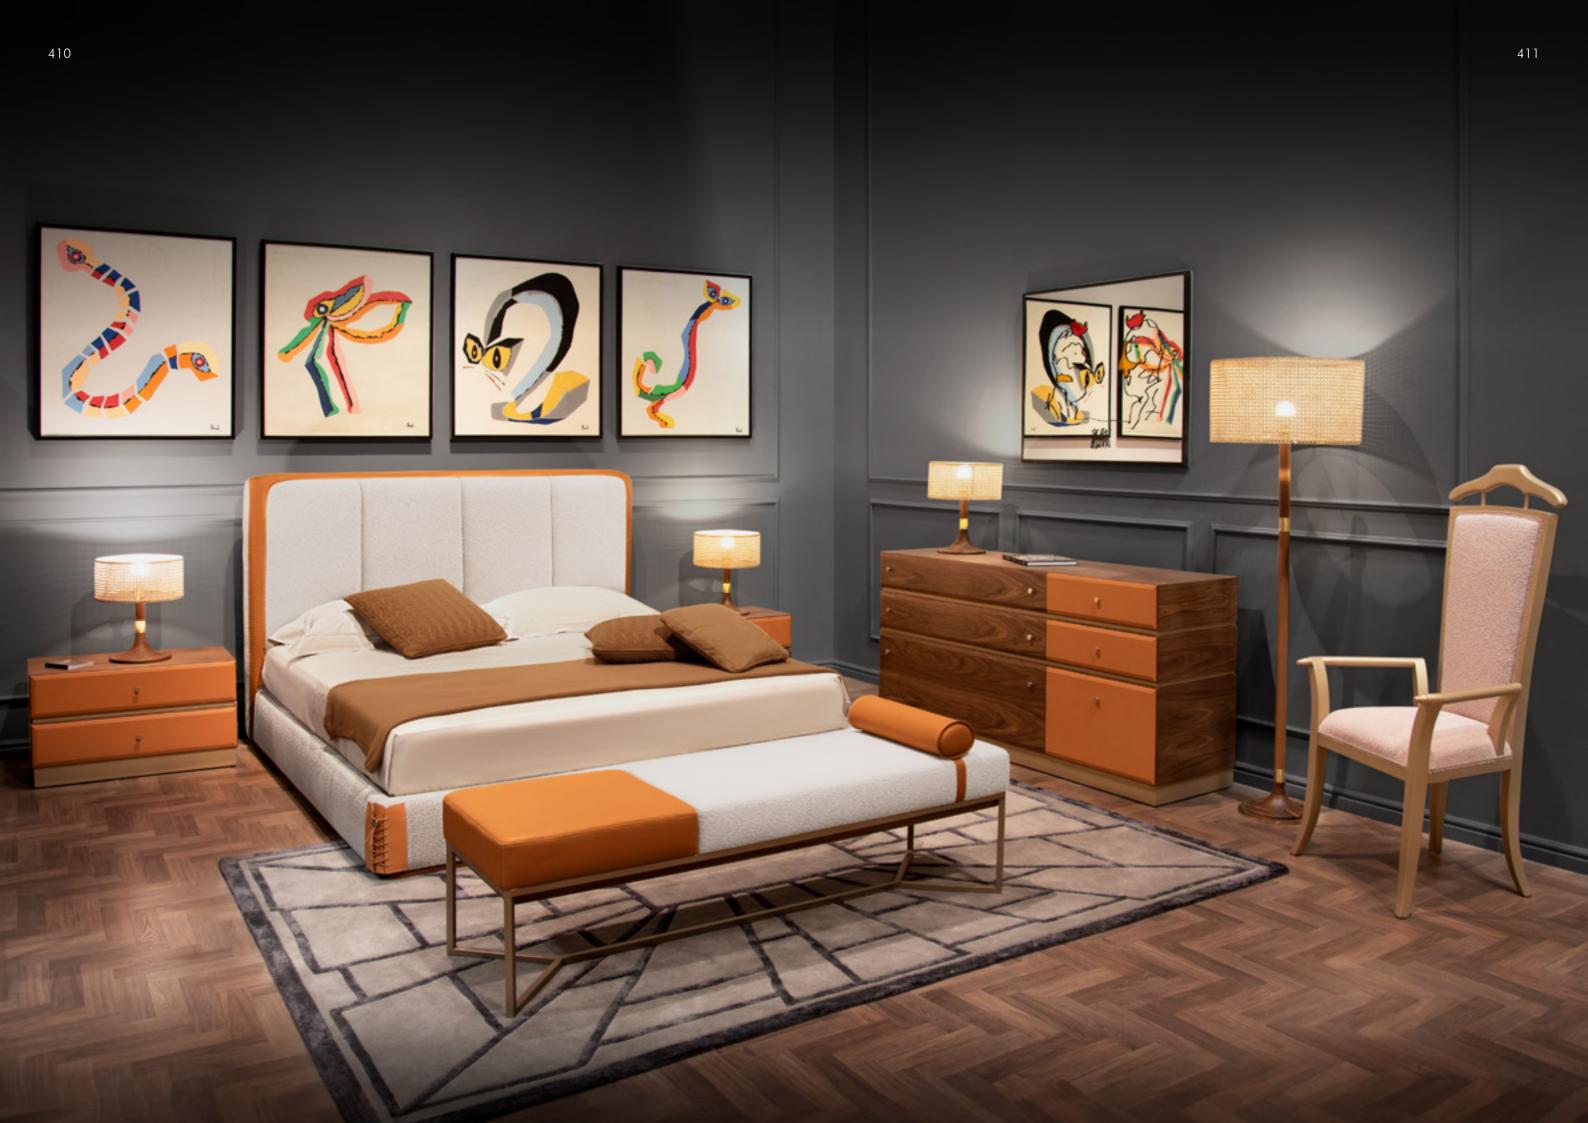

# Clarissa

Armchair, cm 100x103x84h

All in fabric Nat col. 605, backrest, sides & frontal part. of armrests in leather Cuoio col. Tan with metal inserts in Nickel finish, base in solid wood Ash Open Pore Black.

# Overseas

Sideboard, cm 180x56x80h

Top in leather Daino col. Mud, metal base in Goldchamp matt, front drawers in veneer Ash Stained Mink with "Overseas" handles.

Clarissa

Sofa, cm 253x103x84h
All in fabric Nat col. 605, backrest, sides & frontal part. of armrests in leather Cuoio col. Tan with metal inserts in Nickel finish, base in solid wood Ash Open Pore Black.