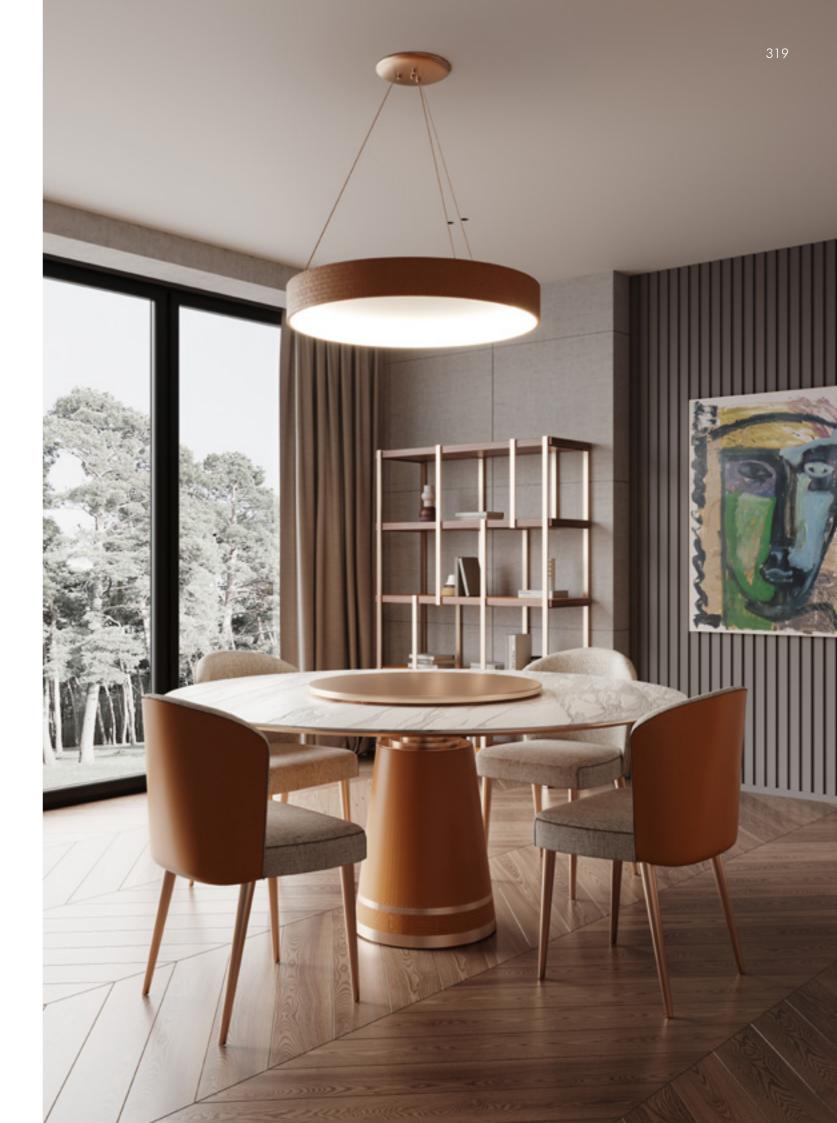

### Iside

Dining Table, cm diam. 165x74h

Structure in leather Cuoio col. Kestral Tan with stitching in contrast & band on the base with "Small Tress" print. Metal inserts, top frame & lazy susan in Pale Gold finish, top in marble Calacatta Cream.

### Iside

Chair, cm 57x58x82h

Outback in leather Cuoio col. Kestral Tan with stitching & piping in contrast, backrest & seat in fabric Nat col. 100 with tone on tone stitching, legs lacquered col. Pale Gold.

**Iside**Dining Table, cm diam. 165x74h
Structure in leather Cuoio col. Kestral Tan with stitching in contrast & band on the base with "Small Tress" print. Metal inserts, top frame & lazy susan in Pale Gold finish, top in marble Calacatta Cream.

Side

Chair, cm 57x58x82h

Outback in leather Cuoio col. Kestral Tan with stitching & piping in contrast, backrest & seat in fabric Nat col. 100 with tone on tone stitching, legs lacquered col. Pale Gold.