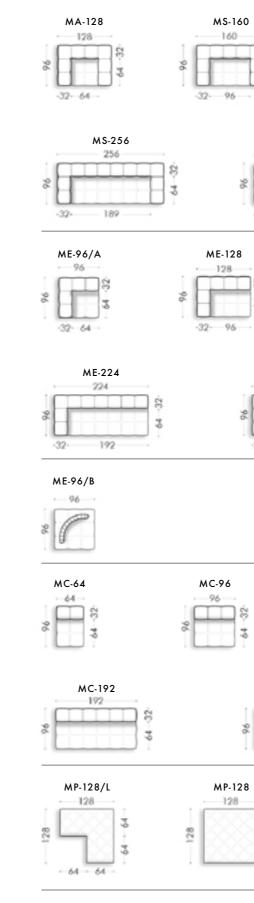

Sofa Element A cm 309x155x80h

Sofa Element B cm 257x119x67h

Sofa Element C cm 264x136x67h

Sofa Element D cm 257x160x79h

Pouf Element E cm 280x128x39h

Pouf Element F cm 241x106x39h

Pouf Element G cm 246x111x39h

Pouf Element H cm 232x128x39h

Small Pouf Element E1 cm 182x112x39h

Small Pouf Element F1 cm 168x97x39h

Small Pouf Element G1 cm 146x86x39h

Small Pouf Element H1 cm 150x92x39h

Small Pouf Element E2 Small Pouf Element F2 cm 149x101x39h cm 155x107x39h

Pouf Element G2 cm 145x115x39h

Small Pouf Element H2 cm 147x117x39h

TAG side table HIGH, cm 30x30x60h TAG side table LOW, cm 50x50x50h marble: Nero Marquinia | metal: Goldchamp S. matt

**PIER** pouf, cm diam. 80x43h leather: art. Kobe col. 5103 | lacquered parts: Black matt OMEDA coffee table, cm 92x92x41h marble: Carrara | leather: art. Cuoio col. Milk