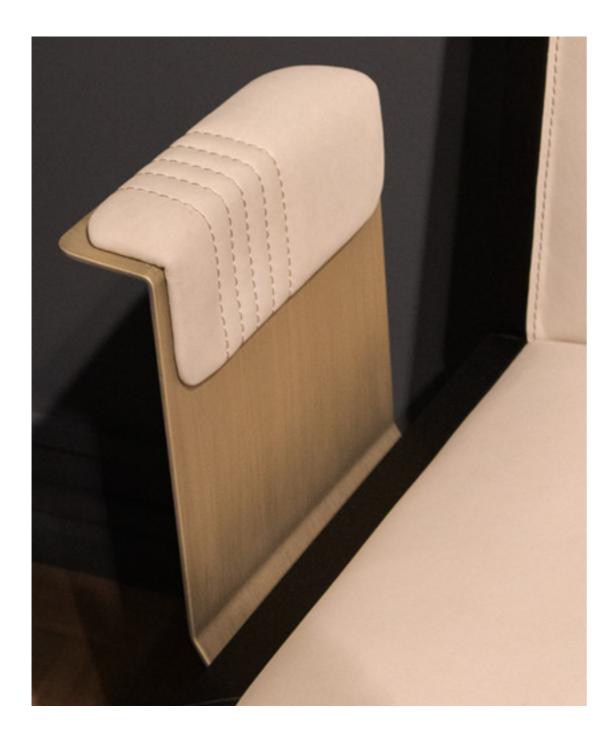

### Iside

Dining Table, cm diam. 165x74h

Structure in leather Cuoio col. Kestral Tan with stitching in contrast & band on the base with "Small Tress" print. Metal inserts, top frame & lazy susan in Pale Gold finish, top in marble Calacatta Cream.

### Iside

Chair, cm 57x58x82h

Outback in leather Cuoio col. Kestral Tan with stitching & piping in contrast, backrest & seat in fabric Nat col. 100 with tone on tone stitching, legs lacquered col. Pale Gold.

**Iside**Dining Table, cm diam. 165x74h
Structure in leather Cuoio col. Kestral Tan with stitching in contrast & band on the base with "Small Tress" print. Metal inserts, top frame & lazy susan in Pale Gold finish, top in marble Calacatta Cream.