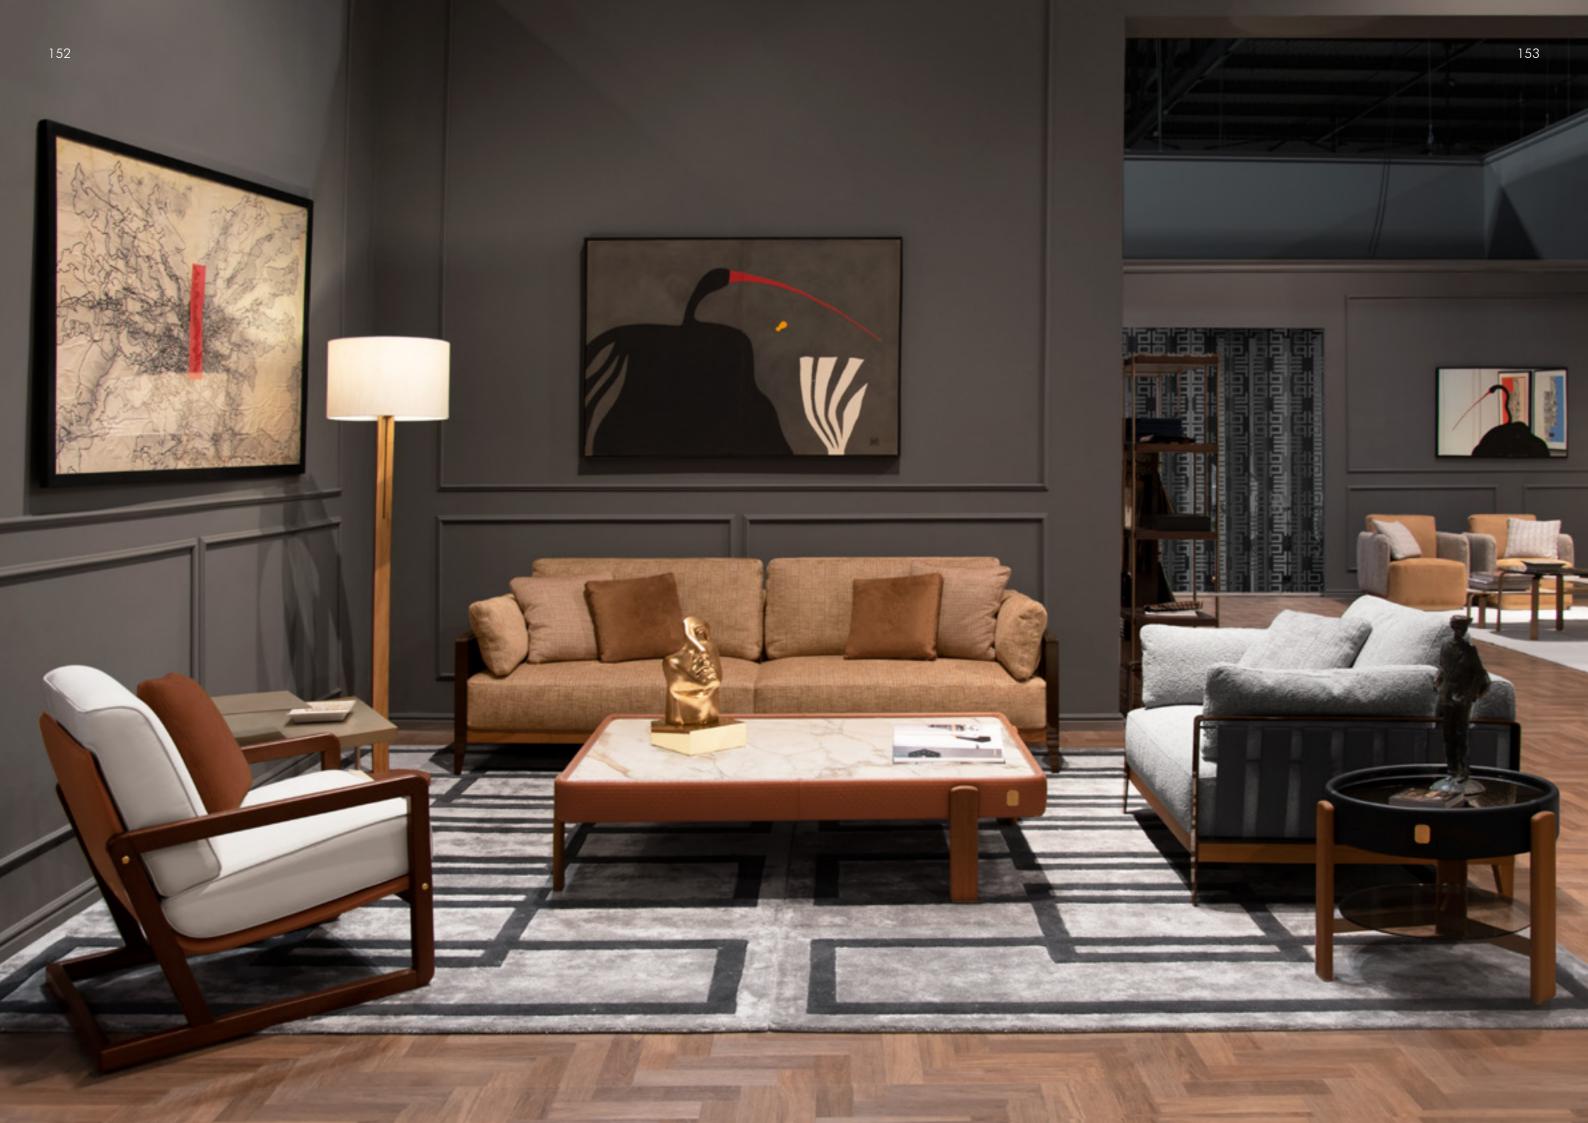

u col. Panna.

Coffee Table, cm 100x140x38h

Structure in leather Cuoio col. Tan with "Small Tress" print, top in marble Calacatta Cream, legs in solid wood Iroko matt finish, metal feet & inserts in Goldchamp matt

# Kean

Side Table, cm diam. 50x55h

Structure in leather Cuoio col. Black, top in mirror col. bronze, shelf in glass col. bronze, legs in solid wood Iroko, feet & inserts in Goldchamp matt finish.

- Low Side Table, cm 50x50x50h High Side Table, cm 30x30x60h

Metal structure & top in Goldchamp matt finish, base in marble Afyon.

# Ombra

Floor Lamp, cm diam. 46x180h

Structure in solid wood, back & sides in leather Cuoio col. Tan with "Small Tress" print, lampshade in linen.

# Royal

Rug, cm 300x200h

All in wool & viscose col. Grigio with geometrical decor col. Caracoal.







Daniela
Sofa, cm 249x92x83h
All in fabric Tabasco col. Tabacco, metal structure in Nickel Bronze
finish, base in solid wood Iroko, inserts in leather Cuoio col. Brandy.



# Ombra

Floor Lamp, cm diam. 46x180h Structure in solid wood, back & sides in leather Cuoio col. Tan with "Small Tress" print, lampshade in linen.

# Daniela

Sofa, cm 249x92x83h

All in fabric Tabasco col. Tabacco, metal structure in Nickel Bronze finish, base in solid wood Iroko, inserts in leather Cuoio col. Brandy.

Kean
Coffee Table, cm 100x140x38h
Structure in leather Cuoio col. Tan with "Small Tress" print, top in
marble Calacatta Cream, legs in solid wood Iroko matt finish, metal
feet & inserts in Goldchamp matt finish.







Kean

Coffee Table, cm 100x140x38h

Structure in leather Cuoio col. Tan with "Smal