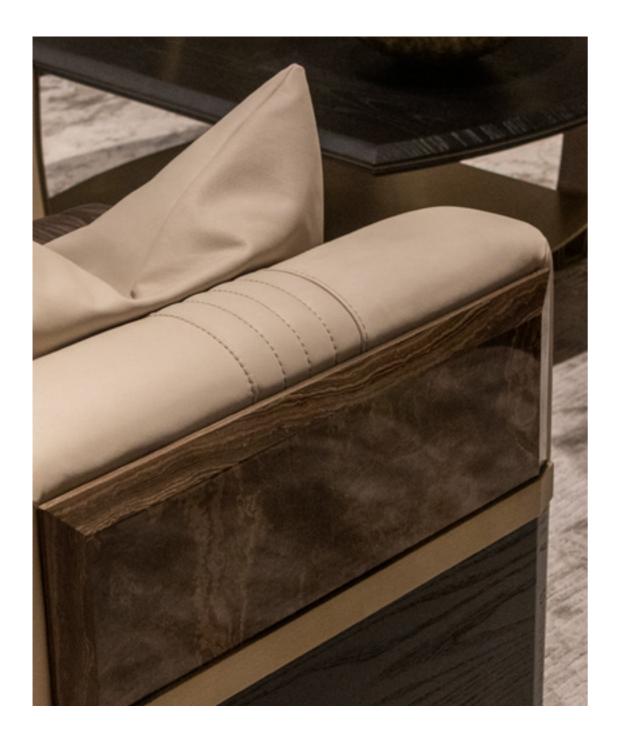

## TRESS sofa

The TRESS sofa draws the eye with its elegant Ash wood frame, woven with bands of leather for an unprecedented touch of luxury. The two runs in the back cushion add a refined detail, creating an atmosphere of quiet elegance. The craftsmanship of the wood frame, with strategic holes revealing the leather, gives TRESS a unique personality.

TRESS sofa, cm 370x97x83h fabric: Brera col. 02 | leather: art. Cuoio col. Brandy | solid wood: Noce Canaletto

NYX armchair, cm 70x91x84h fabric: Brera col. 02 | leather: art. Cuoio col. Brandy | metal: Titanium