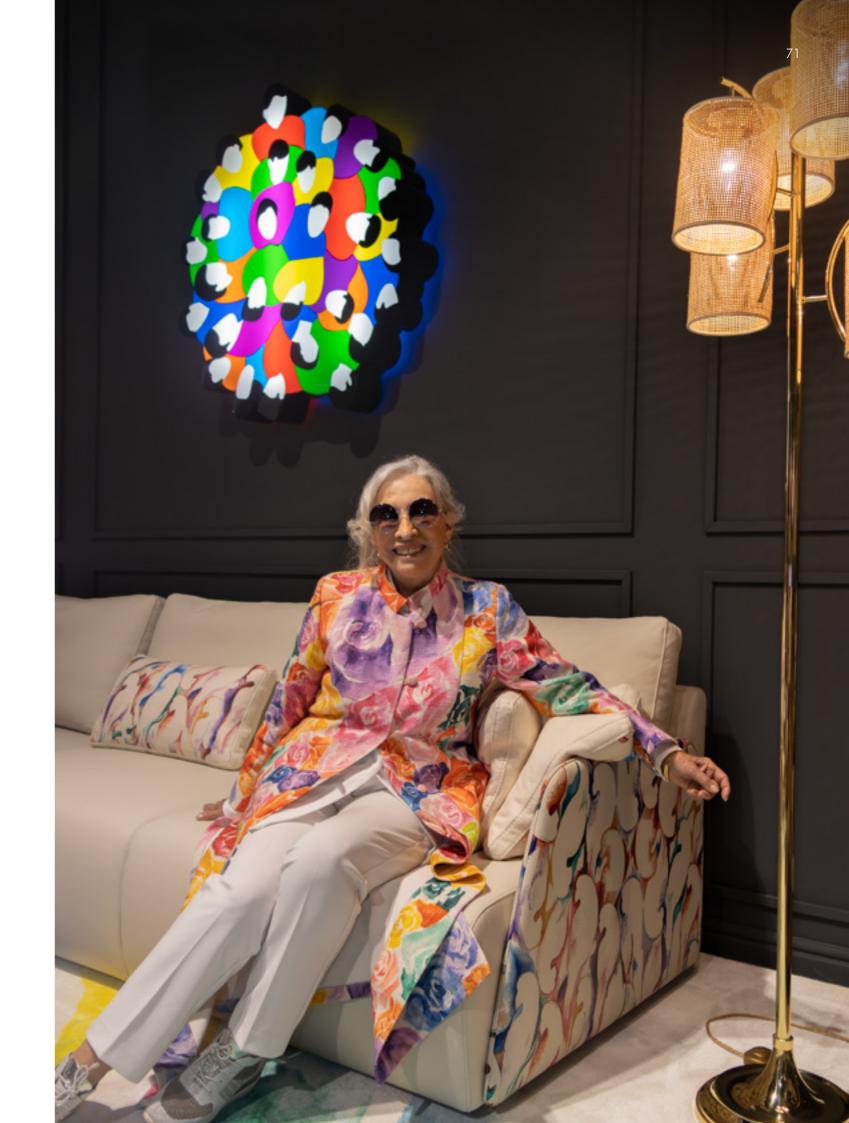

# PARROTS Parrots - Sofa 3 Seats, cm 278x98x83h - Sofa 2 Seats, cm 186x98x83h

living

All in leather art. Nobù col. Panna, sides & armrests in leather art. Nobù decorated with "Parrots" design by Carla Tolomeo.

# Kundalini

Rug, cm 400x400

Rug printed with "Kundalini" design by Carla Tolomeo.

**Parrots** Carla Tolomeo Watercolor on cardboard, cm 70x70

Parrots
Sofa 3 Seats, cm 278x98x83h
All in leather art. Nobù col. Panna, sides & armrests in leather art.
Nobù decorated with "Parrots" design by Carla Tolomeo.