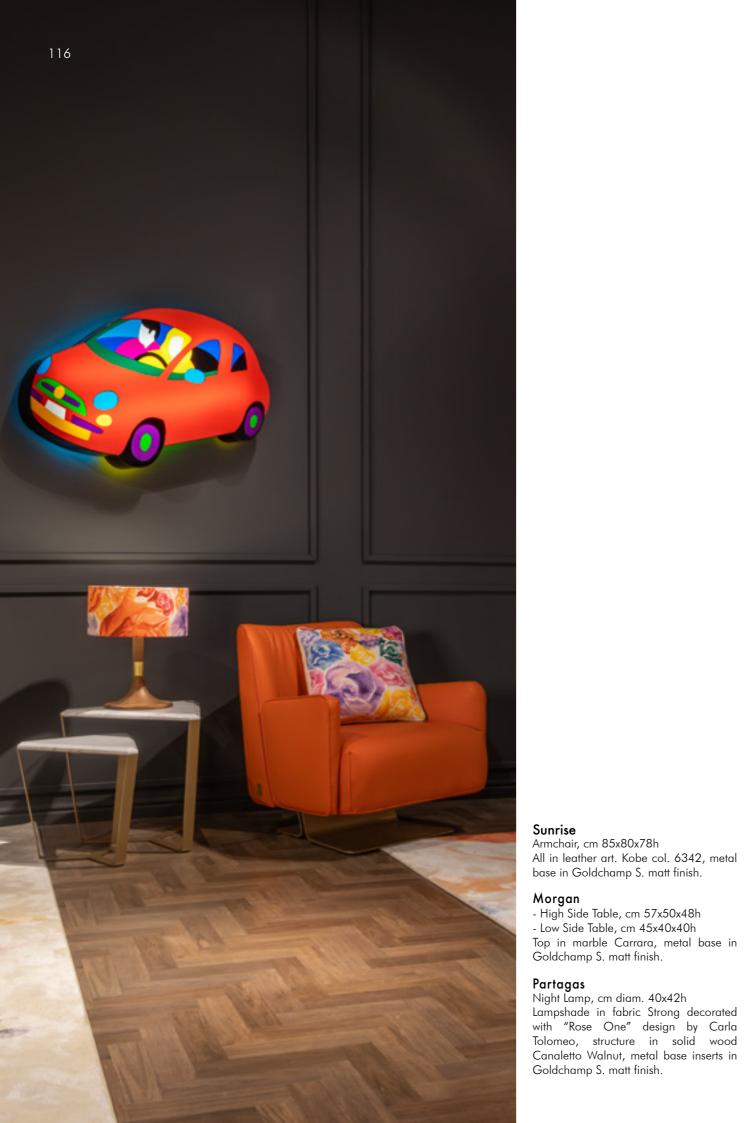

Lejla Large
Bed, cm 326x216x102h (for mattress 180x200)
Outback & bed frame in fabric Strong col. Granito, inside of the headrest in fabric Strong decorated with "Rose One" design by Carla Tolomeo.

Morgan - High Side Table, cm 57x50x48h

- Low Side Table, cm 45x40x40h

Top in marble Carrara, metal base in Goldchamp S. matt finish.

Partagas
Night Lamp, cm diam. 40x42h
Lampshade in fabric Strong decorated with "Rose One" design by Carla Tolomeo, structure in solid wood Canaletto Walnut, metal base inserts in Goldchamp S. matt finish.

Fiat 500

Marco Lodola

Light Sculpture, cm 112x12x70h

Acrylic slab, decoration with pvc coloured film.

Lighting system with hand blown shaped neon.

Love

Marco Lodola

Light Sculpture, cm 95x12x97h