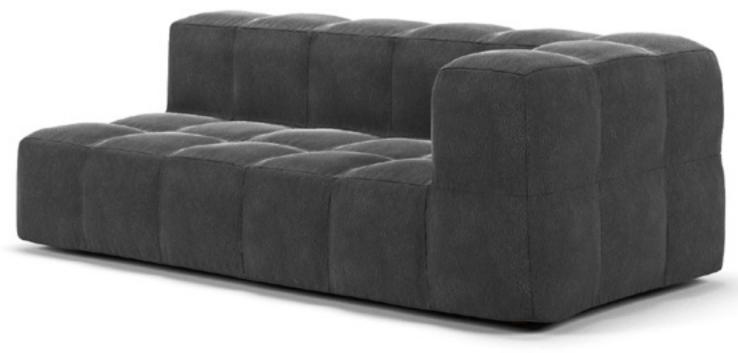

Pouf Element cm 95x95x36,5h

CIGAR coffee table/pouf, cm 142x82x35h leather: art. Kobe col. 6225 | metal: Goldchamp S. matt

MAYOR armchair, cm 128x96x70h fabric: VictoryForm col. 35 | lacquered parts: Pale Gold

MAYOR sofa, cm 256x96x70h fabric: VictoryForm col. 407 | lacquered parts: Pale Gold

**MAYOR** sofa, cm 320x96x70h

fabric: VictoryForm col. 407 | lacquered parts: Pale Gold

MAYOR sofa, cm 320x96x70h fabric: VictoryForm col. 407 | lacquered parts: Pale Gold

MAYOR L-shaped pouf, cm 128x128x37h fabric: VictoryForm col. 35 | lacquered parts: Pale Gold

KEAN coffee table, cm diam. 100x38h marble: Black Marquinia | leather: art. Nabuk col. Tuber solid wood: Ash O.P. Black | metal: Goldchamp S. matt

KEAN side table, cm diam. 50x55h marble: Carrara | leather: art. Cuoio col. Pure Black solid wood: Ash O.P. Black | metal: Goldchamp S. matt

MAYOR L-shaped pouf, cm 128x128x37h leather: art. Nabuk col. sand | lacquered parts: Black matt

MAYOR squared pouf, cm 96x96x37h leather: art. Nabuk col. Cocoa | lacquered parts: Black matt MAYOR sofa central element, cm cm 128x96x70h leather: art. Nobù col. Graphite | lacquered parts: Black matt

MAYOR sofa end element, cm 192x96x70h leather: art. Nobù col. Graphite | lacquered parts: Black matt