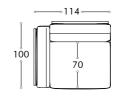

PIER pouf, cm diam. 80x43h leather: art. Kobe col. 6216 | lacquered parts: Black matt

End Element 2 Seats cm 204x100x75h

End Element 1 Seat cm 114x100x75h

Corner Element cm 100x100x75h

Central Element 1 Seat cm 90x100x75h