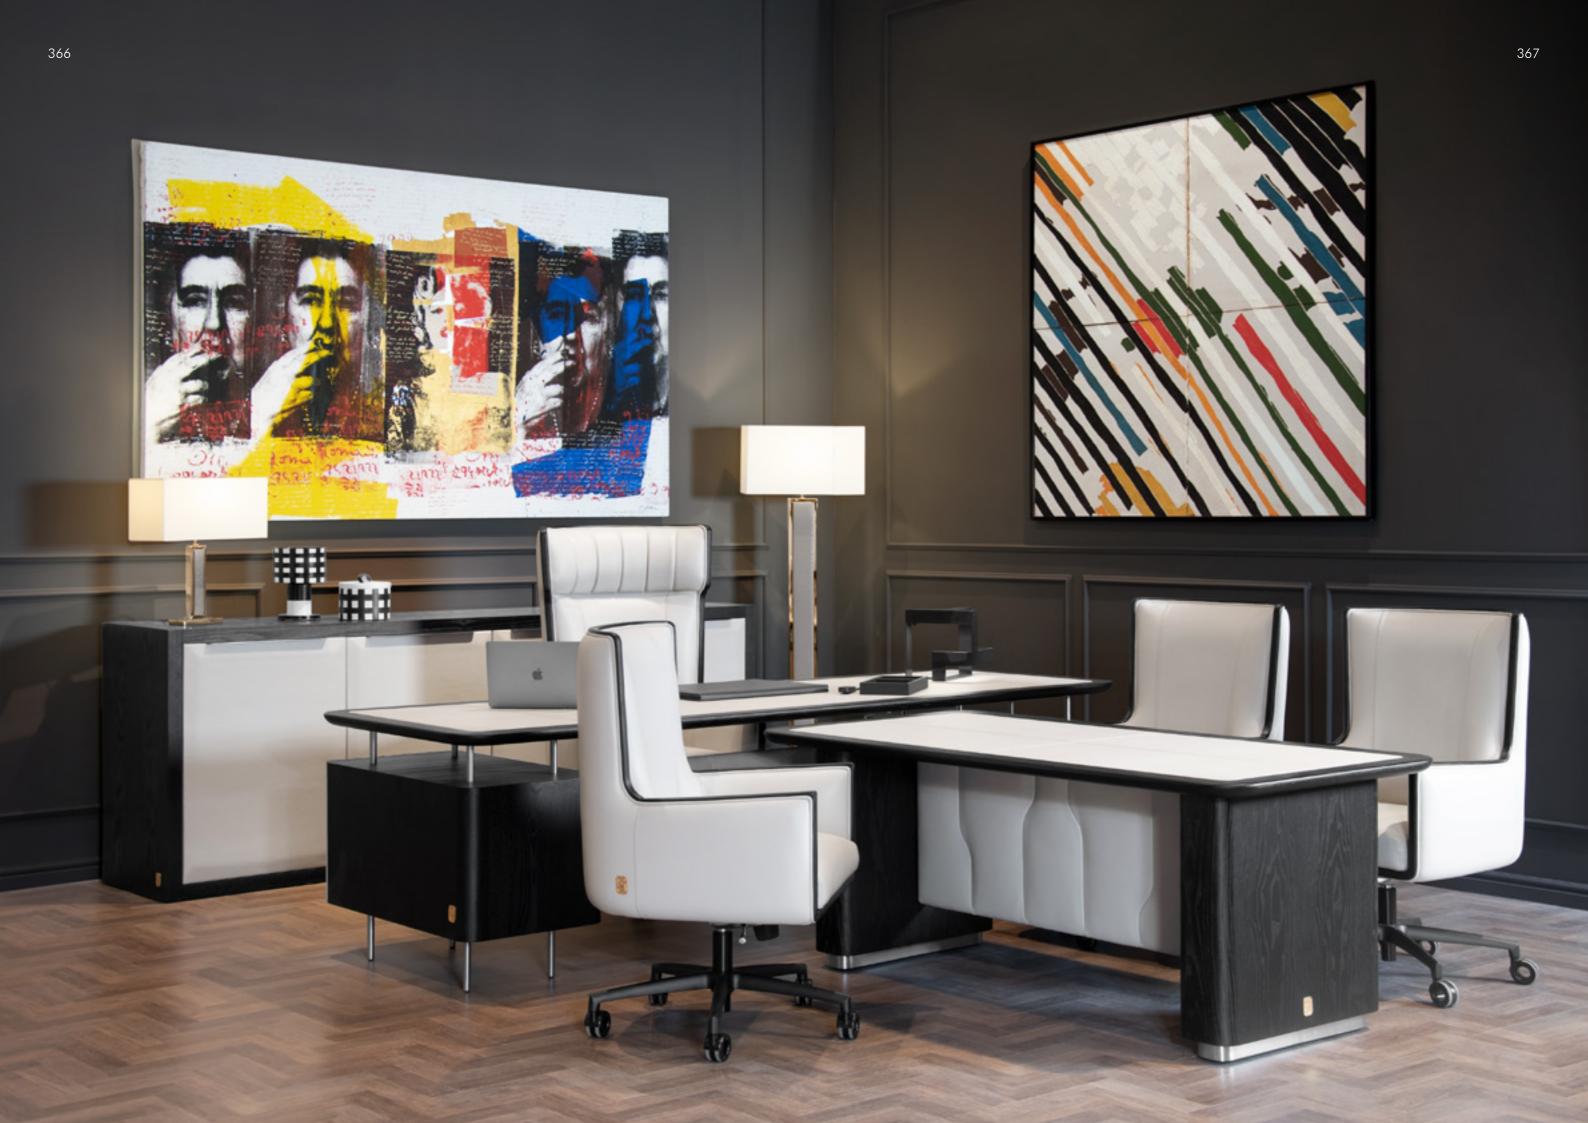

# PANAMERA

Panamera - Desk, cm 260x85x74h

Structure, drawers & frame top in veneer Ash Open Pore Black matt finish, top, frontal drawers & panel in leather Daino col. Oyster with tone on tone decorative stitching, metal inserts & details in Inox Brushed finish.

- Desk extension, cm 175x85x70h

Structure & frame top in veneer Ash Open Pore Black matt finish, top & panel in leather Daino col. Oyster with tone on tone decorative stitching, metal inserts & details in Inox Brushed finish.

# Nixon

President Chair, cm 70x70x128/140h

All in leather Daino col. Oyster, inserts in solid wood Ash Open Pore Black matt finish, swivel base lacquered col. Black.

## Nixon

Guest Chair, cm 70x65x105/118h

All in leather Daino col. Oyster, inserts in solid wood Ash Open Pore Black matt finish, swivel base lacquered col. Black.

# Byblos

Sideboard, cm 250x55x96h

Structure in veneer Ash Open Pore Black matt finish, frontal drawers in leather Daino col. Oyster, metal inserts & details in Inox Brushed finish.