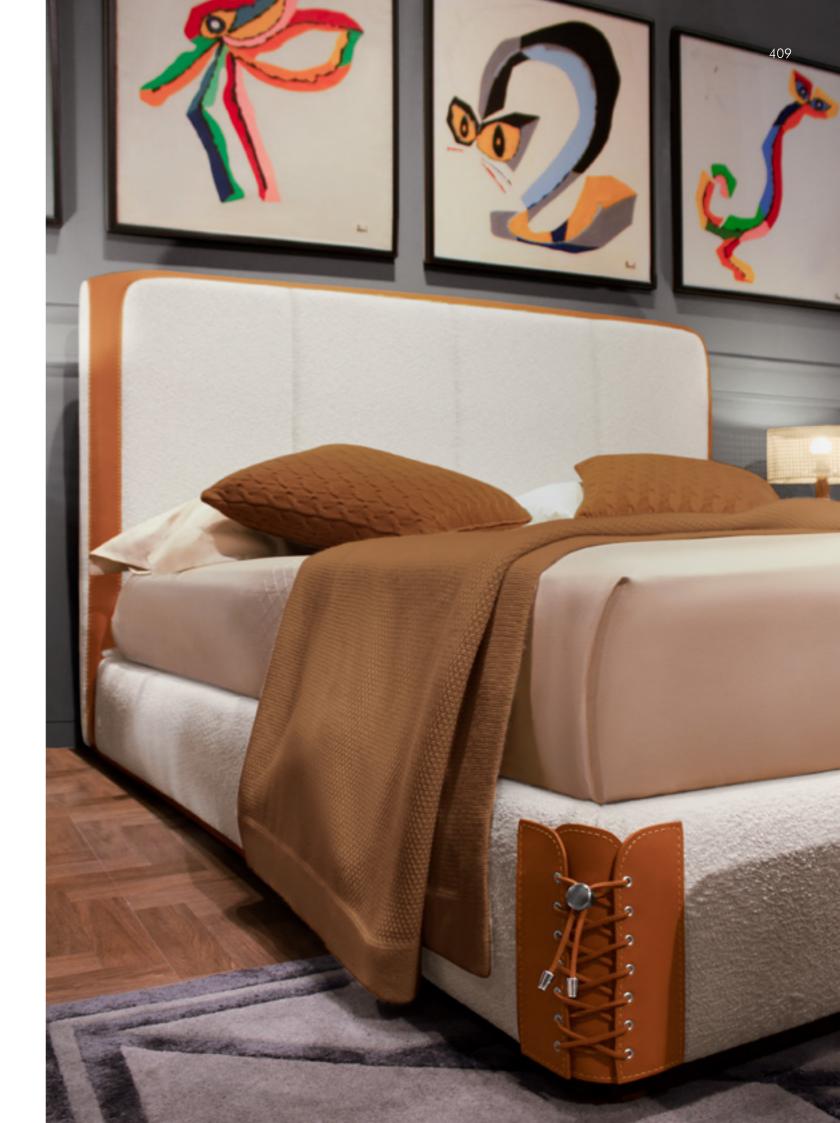

ey, metal inserts & details in Pale Gold

# Clarissa

Chest of Drawers, cm 180x50x86h

Structure in veneer Venice, front of the right drawers in leather Cuoio col. Honey, metal inserts & details in Pale Gold finish.

# Clarissa

Bench, cm 160x47x45h

All in fabric Bouclé col. 100 & leather Cuoio col. Honey, base in solid wood Noce Canaletto, metal structure in Pale Gold finish.

# Alfred

Chair with Dumb Servant, cm 68x57x134h Structure in Solid Wood lacquered Pale Gold, seat & backrest in fabric Bouclé col. 400.

# Partagas

- Floor Lamp, cm diam. 60x180h
- Lamp, cm diam. 35x43h

Structure in solid wood Noce Canaletto with metal inserts in Gold finish, lampshade in Vienna Straw.

# Torino

Rug, cm 200x300

All in wool & viscose hand tufted col. Beige with geometrical decor col. Tabacco.







Clarissa

Bed, cm 192x216x120h

All in fabric Bouclé col. 100, details in leather Cuoio col. Honey, tone on tone stitching with metal inserts in Nickel finish, base in solid wood Noce Canaletto.



Clarissa Night Table, cm 60x42x46h Structure in veneer Venice, front of drawer in leather Cuoio col. Honey, metal inserts & details in Pale Gold finish.





Partagas Lamp, cm diam. 35x43h Structure in solid wood Noce Canaletto with metal inserts in Gold finish, lampshade in Vienna Straw.



Clarissa
Night Table Large, cm 80x42x46h
Structure in veneer Venice, front of drawers in leather Cuoio col.
Honey, metal inserts & details in Pale Gold finish.





Clarissa
Chest of Drawers, cm 180x50x86h
Structure in veneer Venice, front of the right drawers in leather Cuoio
col. Honey, metal inserts