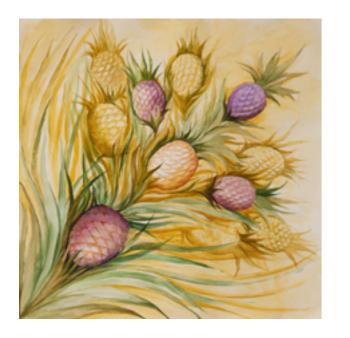

Lovers The Passions
Carla Tolomeo
Armchair (Unique Piece),
cm 70x45x170h
Silk velvets dyed by the author,
trimmings

**Pineapples Three**Carla Tolomeo
Watercolor on cardboard, cm 70x70

**Tortoise**Carla Tolomeo
Watercolor on cardboard, cm 70x70