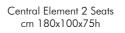

PIER pouf, cm diam. 80x43h leather: art. Kobe col. 6216 | lacquered parts: Black matt

End Element 2 Seats cm 204x100x75h

End Element 1 Seat cm 114x100x75h

Corner Element cm 100x100x75h

Central Element 1 Seat cm 90x100x75h