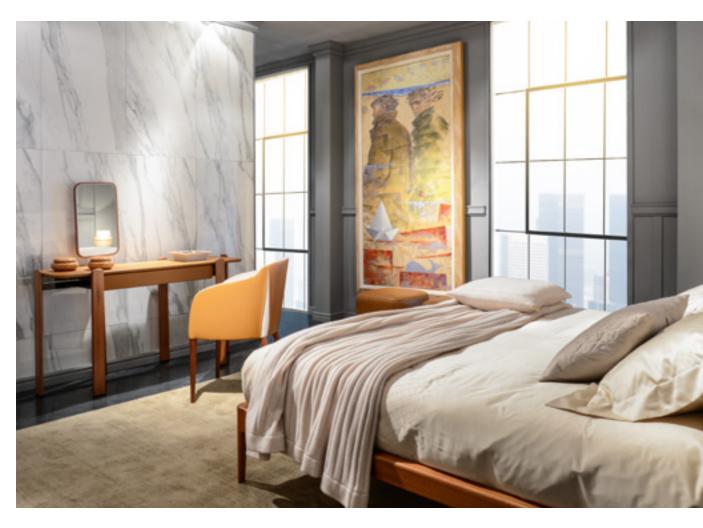

rdwood Mahogany lacquered matt finish.

Pouf, cm 50x50x43h

Seat in leather Daino col. Whiskey, base in veneer Mahogany matt finish.

# Giotto

Night lamp, cm 25diamx49h Gold glossy structure, shade in parchment & fabric Soria col. 07.

### Giotto

Floor lamp, cm 60diamx180h Gold glossy structure, shade in parchment & fabric Soria col. 07.







Julia
Bed, cm 216x212x121h for mattress cm 180x200
Headboard border & structure in hardwood Mahogany matt finish, internal part. of headboard in leather Daino col. Milk with tone on tone stitching, vertical inserts in leather Daino col. Whiskey with tone on tone stitching.

Bed linen set In sateen col. 29 with embroidery.

Morgan Side table high, cm 57x50x48h Side table low, cm 45x40x40h Marble top Afyon white, metal legs col. titanium glossy.





Rod
Dressing table, cm 145x45x112h
Top & front of drawers in leather Daino col. Whiskey with tone on tone stitching, inside of drawer in microfibre matching with leather, legs in hardwood Mahogany lacquered matt finish, mirror with border in hardwood mahogany.

Rod Chair, cm 60x58x80h Seat & back in leather Daino col. Milk with tone on tone stitching, outback in leather Daino col. Whiskey, legs in hardwood Mahogany lacquered matt finish.





Pouf, cm 50x50x43h Seat in leather Daino col. Whiskey, base in veneer Mahogany matt finish.

Downtown

Chest of drawers, cm 175x55x80h

Structure in leather Daino col. Milk with tone on tone stitching, top & front of drawers in veneer Mahogany matt, rectangular handles col. titanium glossy.

Giotto
Night lamp, cm 25diamx49h
Gold glossy structure, sh