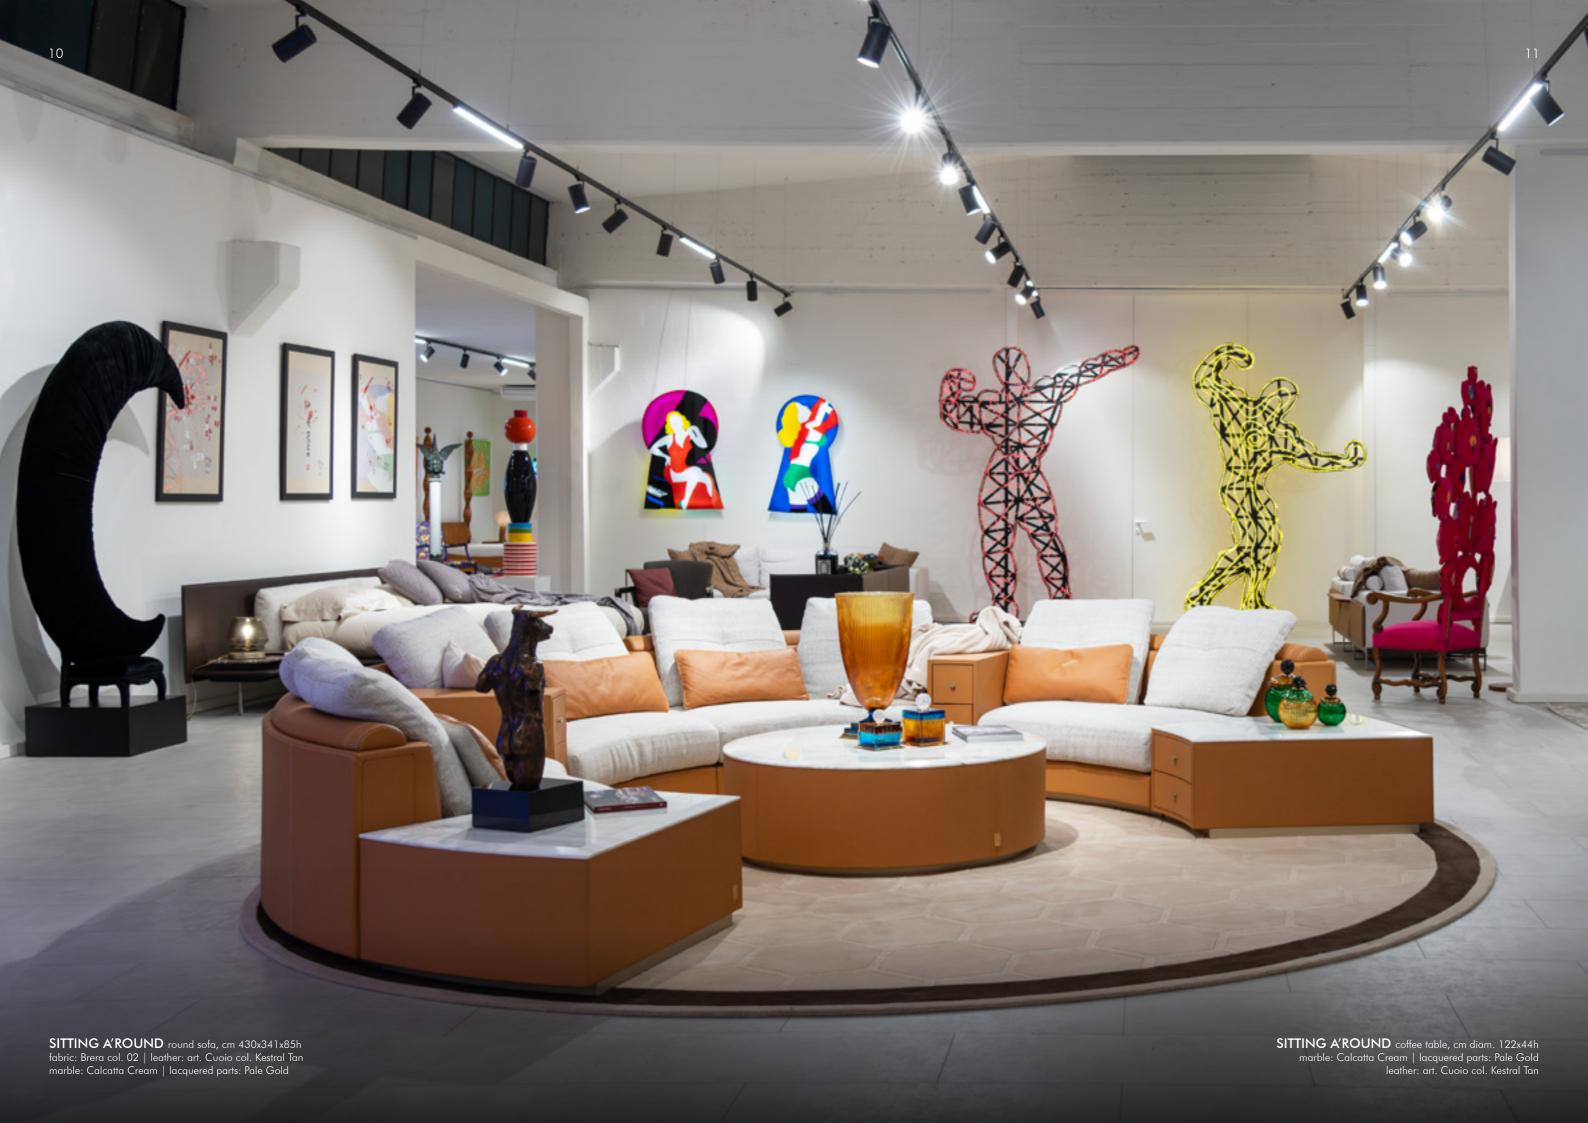

Sofa Element A cm 309x155x80h

Sofa Element B cm 257x119x67h

Sofa Element C cm 264x136x67h

Sofa Element D cm 257x160x79h

Pouf Element E cm 280x128x39h

Pouf Element F cm 241x106x39h

Pouf Element G cm 246x111x39h

Pouf Element H cm 232x128x39h

Small Pouf Element E1 cm 182x112x39h

Small Pouf Element F1 cm 168x97x39h

Small Pouf Element G1 cm 146x86x39h

Small Pouf Element H1 cm 150x92x39h

Small Pouf Element E2 Small Pouf Element F2 cm 149x101x39h cm 155x107x39h

Pouf Element G2 cm 145x115x39h

Small Pouf Element H2 cm 147x117x39h

TAG side table HIGH, cm 30x30x60h TAG side table LOW, cm 50x50x50h marble: Nero Marquinia | metal: Goldchamp S. matt

**PIER** pouf, cm diam. 80x43h leather: art. Kobe col. 5103 | lacquered parts: Black matt OMEDA coffee table, cm 92x92x41h marble: Carrara | leather: art. Cuoio col. Milk