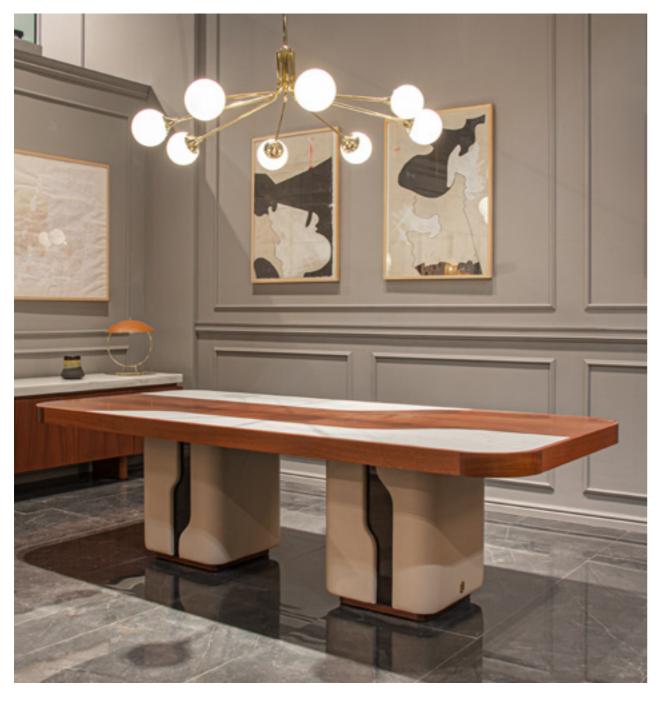

PRINCE
Dining table, cm 260x120x74h
Wooden frame & central insert of top Mahogany matt finish, central insert of top veneer Mahogany matt finish, side inserts on top in marble Afyon white, legs in leather Daino col. Fudge & metal col. titanium glossy, base in veneer Mahogany matt finish.

### Prince

Dining table, cm 260x120x74h

Wooden frame & central insert of top Mahogany matt finish, central insert of top veneer Mahogany matt finish, side inserts on top in marble Afyon white, legs in leather Daino col. Fudge & metal col. titanium glossy, base in veneer Mahogany matt finish.