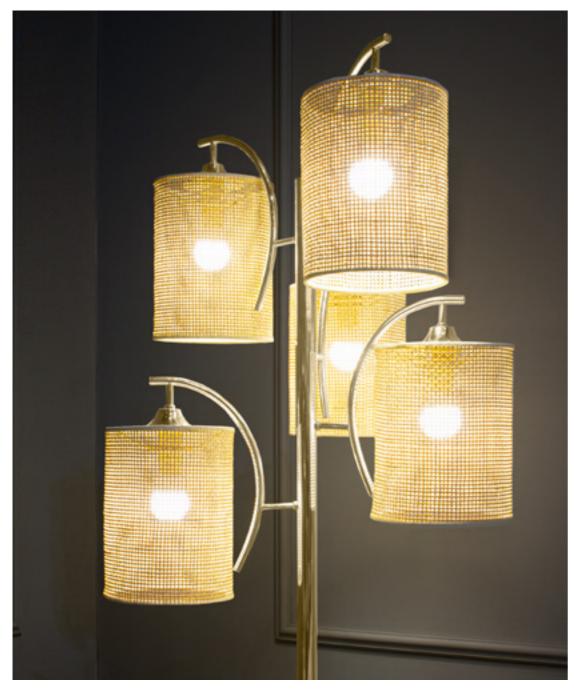

print, stitching in contrast.

# Spring

Floor Lamp, cm diam. 50x180h Metal structure in Golchamp glossy finish, lampshade in Vienna Straw.

# Tag Round

- Low Side Table, cm diam. 50x50h

Metal structure & top in Nickel Bronze glossy finish, base in leather Cuoio col. Milk with "Small Tress" print on top, tone on

tone stitching.
- High Side Table,
cm diam. 30x60h

Metal structure & top in Pale Gold matt finish, base in leather Cuoio col. Taupe with "Small Tress" print, stitching in contrast.
- Oval Table,

cm 40x30x60h

Metal structure & top in Pale Gold matt finish, base in leather Cuoio col. Tan with "Small Tress" print on sides, stitching in contrast.

Floor Lamp, cm diam. 40x160h Metal structure in Pale Gold matt finish, lampshade in linen Fabric, shelf in marble Calacatta Cream.





**Spring**Floor Lamp, cm diam. 50x180h
Metal structure in Golchamp glossy finish, lampshade in Vienna Straw.







Opium
- Side Table, cm 60x60x50h
Top in marble Sahara Noir, metal structure in Goldchamp matt finish.

- High Coffee Table, cm 120x80x40h Top in marble Calacatta Cream, metal structure in Goldchamp matt finish.

. Low Coffee Table, cm 120x40x30h Top in marble Calacatta Cream, metal structure in Goldchamp matt finish.



# Bourbon

Bourbon
Sofa 3 seat, cm 251x101x86h
Seat, backrest and armrest in velvet Lario col. 03, outer structure in leather Cuoio col. Dark Mocha with "XL Tress" print, base in white gold soft finish, light gold Formitalia buttons.

# Bourbon

Relax armchair, cm 104x97x100h

Seat, backrest and armrest in leather Daino col. Chestnut, Outer structure in leat