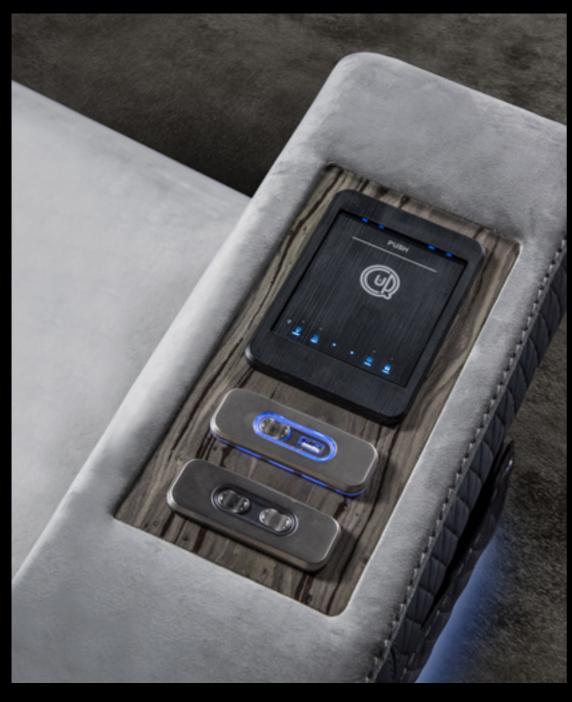

## Dustin

Relax Armchair, cm 98x97/167x108h

Seat & backrest in leather Kobe col. 6242, sides, frontal part. of armrests & base in leather Cuoio col. Kestral Tan with "Small Tress" print, base with rounded edges lacquered col. Black matt, pocket on both sides. Accessories on the armrest panel: Cup holder kit with refrigerant/heating system, ignition LED bottom light, lock button, recliner actuator control for the headrest & relax electric mechanism, waterproof USB charger.

### Dustin

Composition of n°2 Relax Armchair, cm 205x101/171x108h

Seat & backrest in leather Kobe col. 6242, sides, frontal part. of armrests & base in leather Cuoio col. Kestral Tan with "Small Tress" print, base with rounded edges lacquered col. Black matt, pocket on both sides. Accessories on the armrest panel: Cup holder kit with refrigerant/heating system, ignition LED bottom light, lock button, recliner actuator control for the headrest & relax electric mechanism, waterproof USB charger. Central table in leather Cuoio col. Kestral Tan with "Small Tress" print, sides in leather Kobe col. 6242, top in marble Calacatta Cream, base with rounded edges lacquered col. Black matt.

# Dustin

Composition of n°2 Relax Dormeuses, cm 233x170/196x90h

Seat & backrest in leather Kobe col. 6242, sides, frontal part. of armrests & base in leather Cuoio col. Kestral Tan with "Small Tress" print, base with rounded edges lacquered col. Black matt, pocket on both sides. Accessories on the armrest panel: Cup holder kit with refrigerant/heating system, ignition LED bottom light, lock button, recliner actuator control for the headrest & relax electric mechanism, waterproof USB charger.