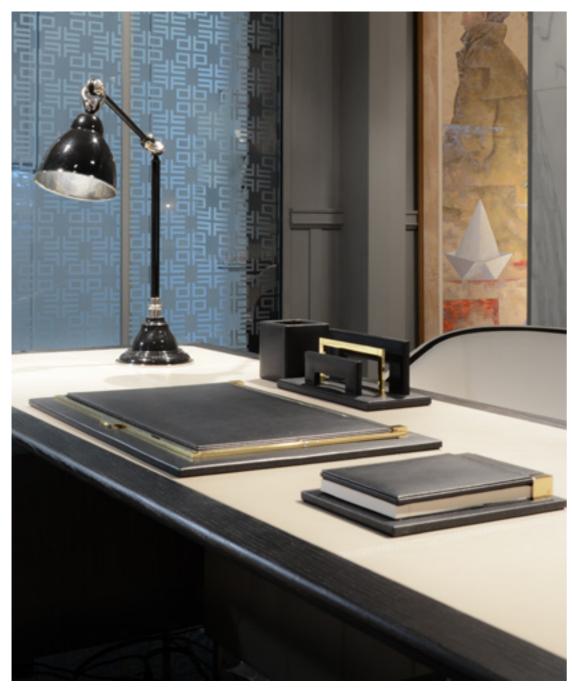

# PANAMERA

Panamera - Desk, cm 260x85x74h

Structure, drawers & frame top in veneer Ash Open Pore Black matt finish, top, frontal drawers & panel in leather Daino col. Oyster with tone on tone decorative stitching, metal inserts & details in Inox Brushed finish.

- Desk extension, cm 175x85x70h

Structure & frame top in veneer Ash Open Pore Black matt finish, top & panel in leather Daino col. Oyster with tone on tone decorative stitching, metal inserts & details in Inox Brushed finish.

Panamera
Desk, cm 260x85x74h
Structure, drawers & frame top in veneer Ash Open Pore Black matt
finish, top, frontal drawers & panel in leather Daino col. Oyster with
tone on tone decorative stitching, metal inserts & details in Inox
Brushed finish.