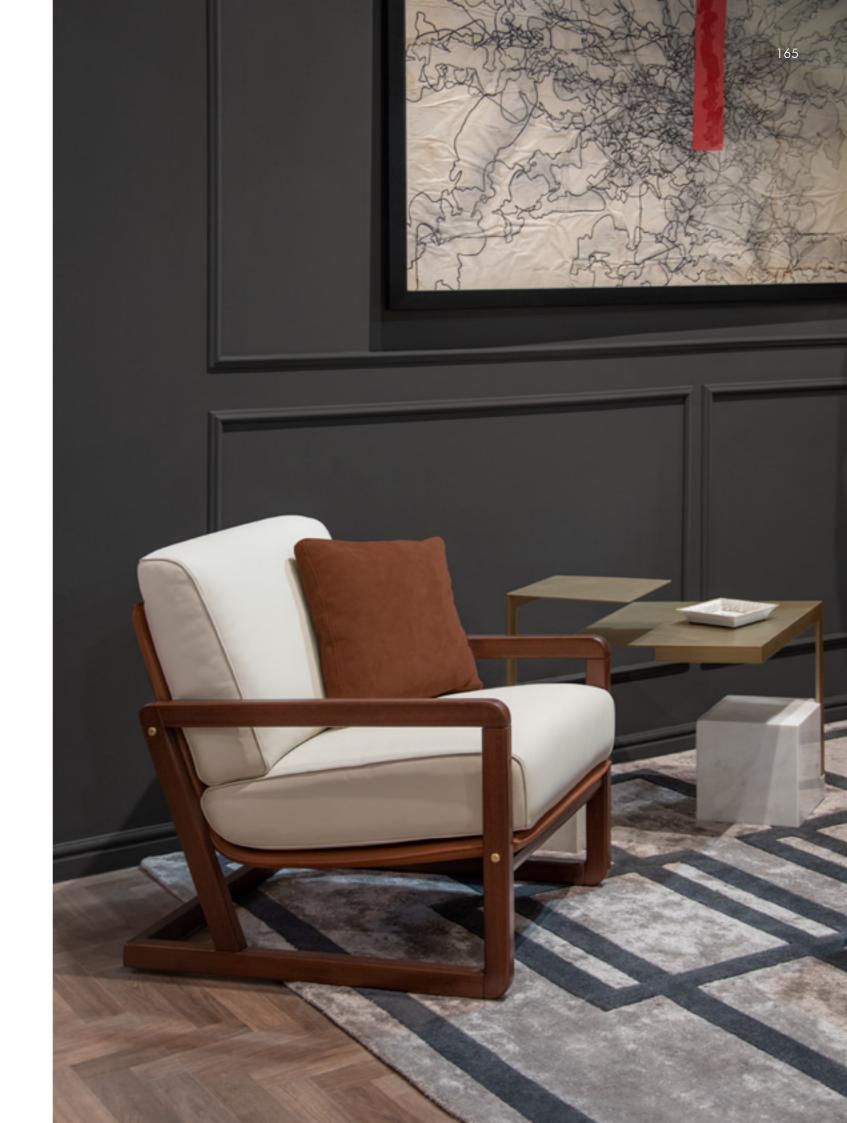

# 263 C Pearl

Rug, cm 300x400

All in Viscosa col. Corda.

Piera
Sofa, cm 325x165x68/100h
Outback & base in fabric Formitech col. 03, seat, headrest & internal part. of armrest in fabric Calé col. 400. Bookshelf element in veneer Sycamore glossy finish, top & sides in marble Calacatta Cream. Metal feet with magnetic inserts in veneer Sycamore. Electric mechanism for headrest.