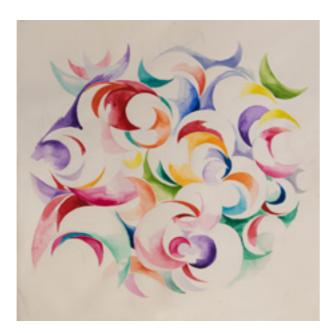

Moon Sofa 3 Seats, cm 283x98x83h

All in fabric Strong col. Granito, piping in leather art. Kobe col. 5123, sides, armrests & roll cushions in fabric Strong decorated with "Happy Moon 2" design by Carla Tolomeo, lacquered legs in Pale Gold finish.

# Moon/H

Armchair, cm 105x98x83h

All in fabric Strong col. Granito, piping in leather art. Kobe col. 5123, sides, armrests & roll cushions in fabric Strong decorated with "Happy Moon 2" design by Carla Tolomeo, lacquered legs in Pale Gold finish.

# Moon/H

Dormeuse, cm 181x98x83h

All in leather art. Nobù col. Panna, piping in leather art. Kobe col. 5123, roll cushion & backrest cushion in fabric Strong decorated with "Happy Moon 2" design by Carla Tolomeo, lacquered legs in Pale Gold finish.

# Moon/H

Bench, cm 141x81x47h (without roll cushion) All in leather art. Nobù col. Panna, piping in leather art. Kobe col. 5123, roll cushion in fabric Strong decorated with "Happy Moon 2" design by Carla Tolomeo, lacquered legs in Pale Gold finish.

# Hands

Rug, cm 400x300

Rug printed with "Hands" design by Carla Tolomeo.

Happy Moon 2 Carla Tolomeo Watercolor on cardboard, cm 35x50