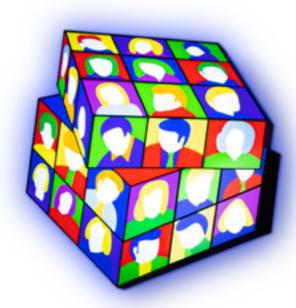

Cubo

Marco Lodola

Light Sculpture, cm 100x10x100h

Acrylic slab, decoration with pvc coloured film.

Lighting system with hand blown shaped neon.

Amiche
Marco Lodola
Light Sculpture, cm 100x10x110h
Acrylic slab, decoration with pvc coloured film.
Lighting system with hand blown shaped neon.