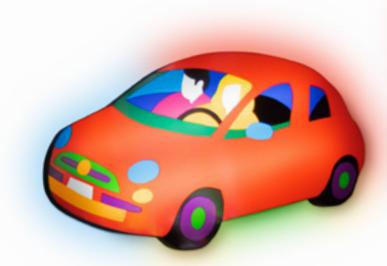

Fiat 500

Marco Lodola

Light Sculpture, cm 112x12x70h

Acrylic slab, decoration with pvc coloured film.

Lighting system with hand blown shaped neon.

Love

Marco Lodola

Light Sculpture, cm 95x12x97h