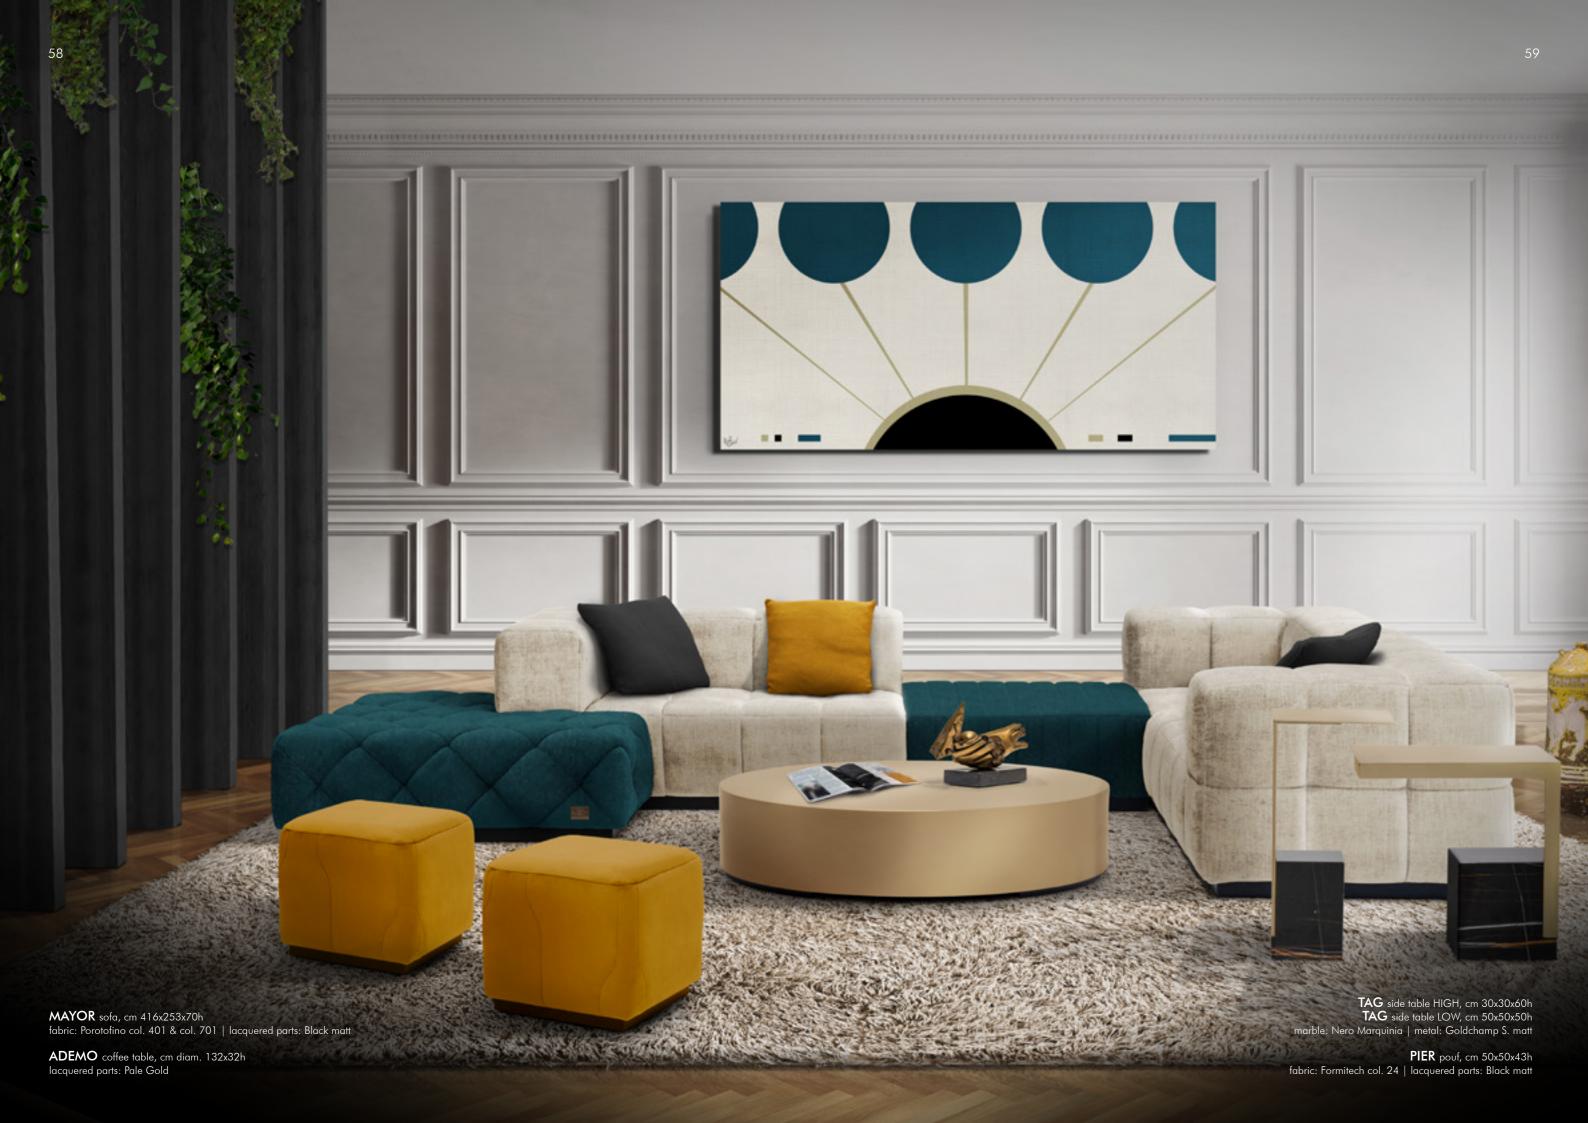

Pouf Element cm 95x95x36,5h

CIGAR coffee table/pouf, cm 142x82x35h leather: art. Kobe col. 6225 | metal: Goldchamp S. matt

MAYOR armchair, cm 128x96x70h fabric: VictoryForm col. 35 | lacquered parts: Pale Gold

MAYOR sofa, cm 256x96x70h fabric: VictoryForm col. 407 | lacquered parts: Pale Gold

**MAYOR** sofa, cm 320x96x70h

fabric: VictoryForm col. 407 | lacquered parts: Pale Gold

MAYOR sofa, cm 320x96x70h fabric: VictoryForm col. 407 | lacquered parts: Pale Gold

MAYOR L-shaped pouf, cm 128x128x37h fabric: VictoryForm col. 35 | lacquered parts: Pale Gold

KEAN coffee table, cm diam. 100x38h marble: Black Marquinia | leather: art. Nabuk col. Tuber solid wood: Ash O.P. Black | metal: Goldchamp S. matt

KEAN side table, cm diam. 50x55h marble: Carrara | leather: art. Cuoio col. Pure Black solid wood: Ash O.P. Black | metal: Goldchamp S. matt

MAYOR L-shaped pouf, cm 128x128x37h leather: art. Nabuk col. sand | lacquered parts: Black matt

MAYOR squared pouf, cm 96x96x37h leather: art. Nabuk col. Cocoa | lacquered parts: Black matt MAYOR sofa central element, cm cm 128x96x70h leather: art. Nobù col. Graphite | lacquered parts: Black matt

MAYOR sofa end element, cm 192x96x70h leather: art. Nobù col. Graphite | lacquered parts: Black matt