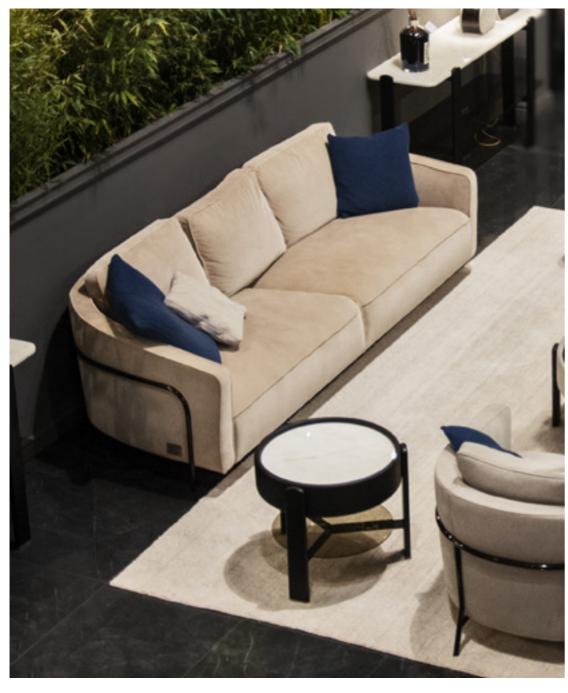

# Bourbon

Bourbon
Sofa 3 seat, cm 251x101x86h
Seat, backrest and armrest in velvet Lario col. 03, outer structure in leather Cuoio col. Dark Mocha with "XL Tress" print, base in white gold soft finish, light gold Formitalia buttons.

Bourbon

Sofa 3 seat, cm 251x101x86h
Seat, backrest and armrest in velvet Lario col. 03, outer structure in leather Cuoio col. Dark Mocha with "XL Tress" print, base in white gold soft finish, light gold Formitalia buttons.