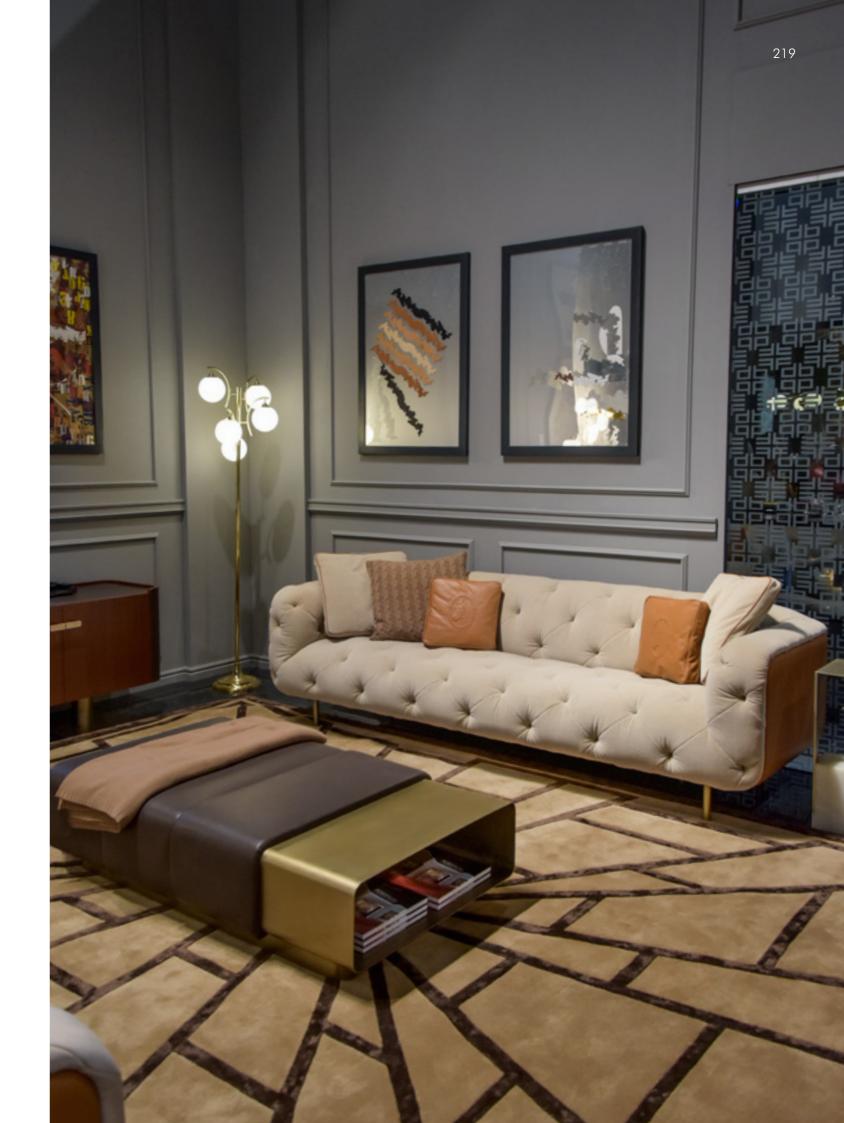

Floor Lamp, cm diam. 40x160h

Metal structure in Pale Gold matt finish, lampshade in linen Fabric, shelf in marble Calacatta Cream.

Floor Lamp, cm diam. 40x160h Metal structure in Pale Gold matt finish, lampshade in linen Fabric, shelf in marble Calacatta Cream.

**Spring**Floor Lamp, cm diam. 50x180h
Metal structure in Golchamp glossy finish, lampshade in Vienna Straw.