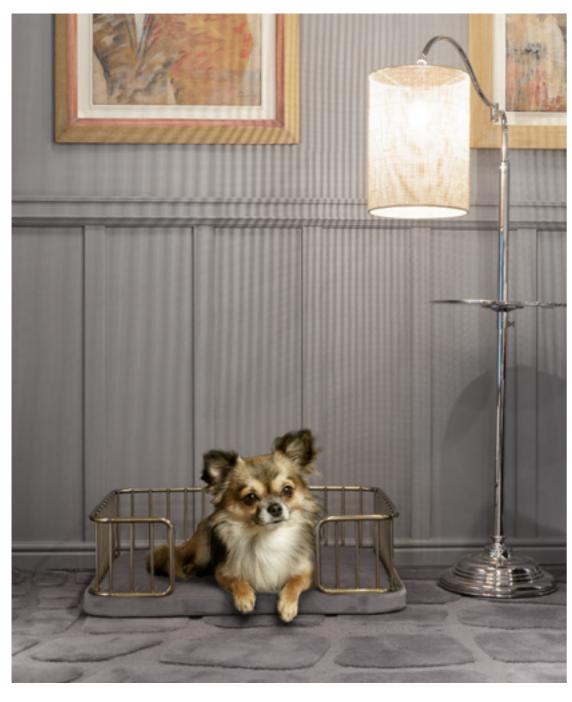

# Charleston

Dog kennel, cm 82x57x25h

Inside in VictoryForm col. 32, metal structure col. goldchamp glossy.

# Mafalda

Wall frame, cm 40x40

Frame col. gold leaf antique with mirror.

Charleston
Dog kennel, cm 82x57x25h
Inside in VictoryForm col. 32, metal structure col. goldchamp glossy.

**Snodo**Floor lamp with side table, cm 5x160h
Structure in metal col. nickel glossy, internal part. of side table in leather Daino col. Oyster 166.