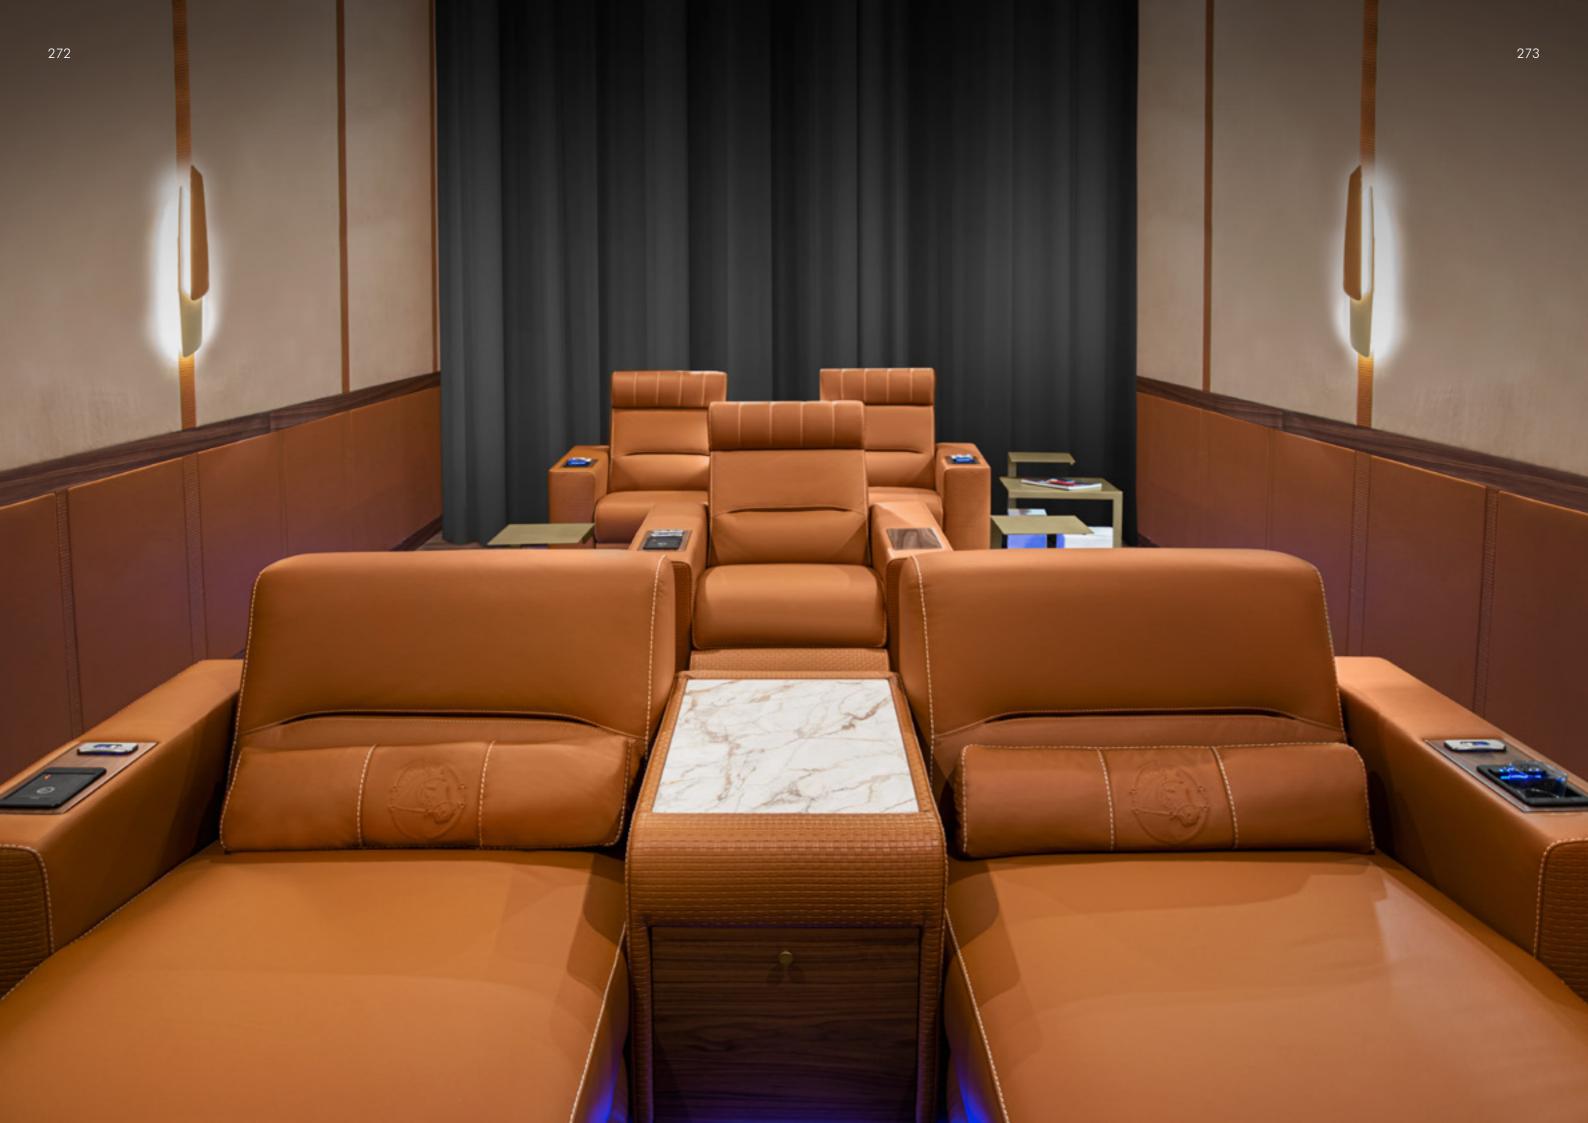

# DUSTIN Home Cinema

## Dustin

Relax Armchair, cm 98x97/167x108h

Seat & backrest in leather Kobe col. 6242, sides, frontal part. of armrests & base in leather Cuoio col. Kestral Tan with "Small Tress" print, base with rounded edges lacquered col. Black matt, pocket on both sides. Accessories on the armrest panel: Cup holder kit with refrigerant/heating system, ignition LED bottom light, lock button, recliner actuator control for the headrest & relax electric mechanism, waterproof USB charger.

### Dustin

Composition of n°2 Relax Armchair, cm 205x101/171x108h

Seat & backrest in leather Kobe col. 6242, sides, frontal part. of armrests & base in leather Cuoio col. Kestral Tan with "Small Tress" print, base with rounded edges lacquered col. Black matt, pocket on both sides. Accessories on the armrest panel: Cup holder kit with refrigerant/heating system, ignition LED bottom light, lock button, recliner actuator control for the headrest & relax electric mechanism, waterproof USB charger. Central table in leather Cuoio col. Kestral Tan with "Small Tress" print, sides in leather Kobe col. 6242, top in marble Calacatta Cream, base with rounded edges lacquered col. Black matt.

# Dustin

Composition of n°2 Relax Dormeuses, cm 233x170/196x90h

Seat & backrest in leather Kobe col. 6242, sides, frontal part. of armrests & base in leather Cuoio col. Kestral Tan with "Small Tress" print, base with rounded edges lacquered col. Black matt, pocket on both sides. Accessories on the armrest panel: Cup holder kit with refrigerant/heating system, ignition LED bottom light, lock button, recliner actuator control for the headrest & relax electric mechanism, waterproof USB charger.