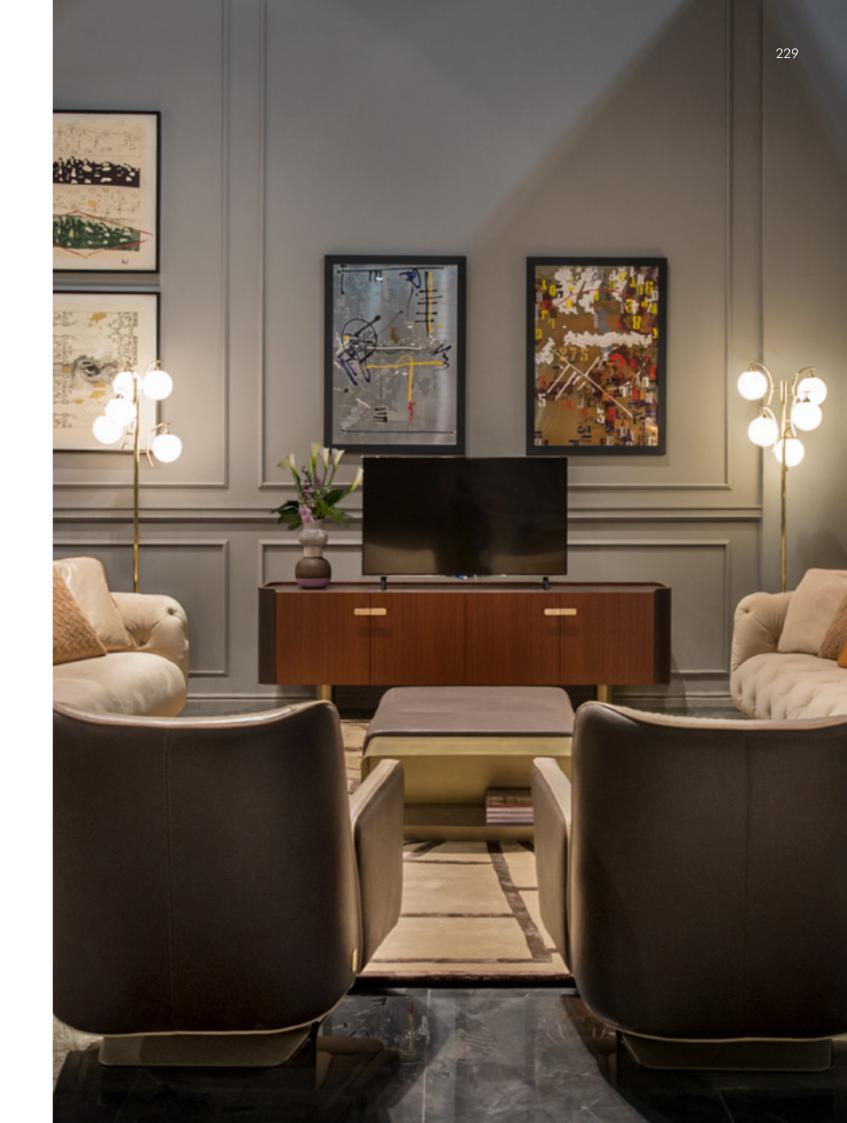

# Overseas

Sideboard, cm 180x56x80h

Top in leather Daino col. Mud, metal base in Goldchamp matt, front drawers in veneer Ash Stained Mink with "Overseas" handles.

Clarissa

Sofa, cm 253x103x84h
All in fabric Nat col. 605, backrest, sides & frontal part. of armrests in leather Cuoio col. Tan with metal inserts in Nickel finish, base in solid wood Ash Open Pore Black.

# DANIELA Sofa, cm 249x92x83h living

All in fabric Tabasco col. Tabacco, metal structure in Nickel Bronze finish, base in solid wood Iroko, inserts in leather Cuoio col. Brandy.

# Daniela

Sofa, cm 249x92x83h

All in fabric Tabasco col. Tabacco, metal structure in Nickel Bronze finish, base in solid wood Iroko, inserts in leather Cuoio col. Brandy.

Kean
Coffee Table, cm 100x140x38h
Structure in leather Cuoio col. Tan with "Small Tress" print, top in
marble Calacatta Cream, legs in solid wood Iroko matt finish, metal
feet & inserts in Goldchamp matt finish.