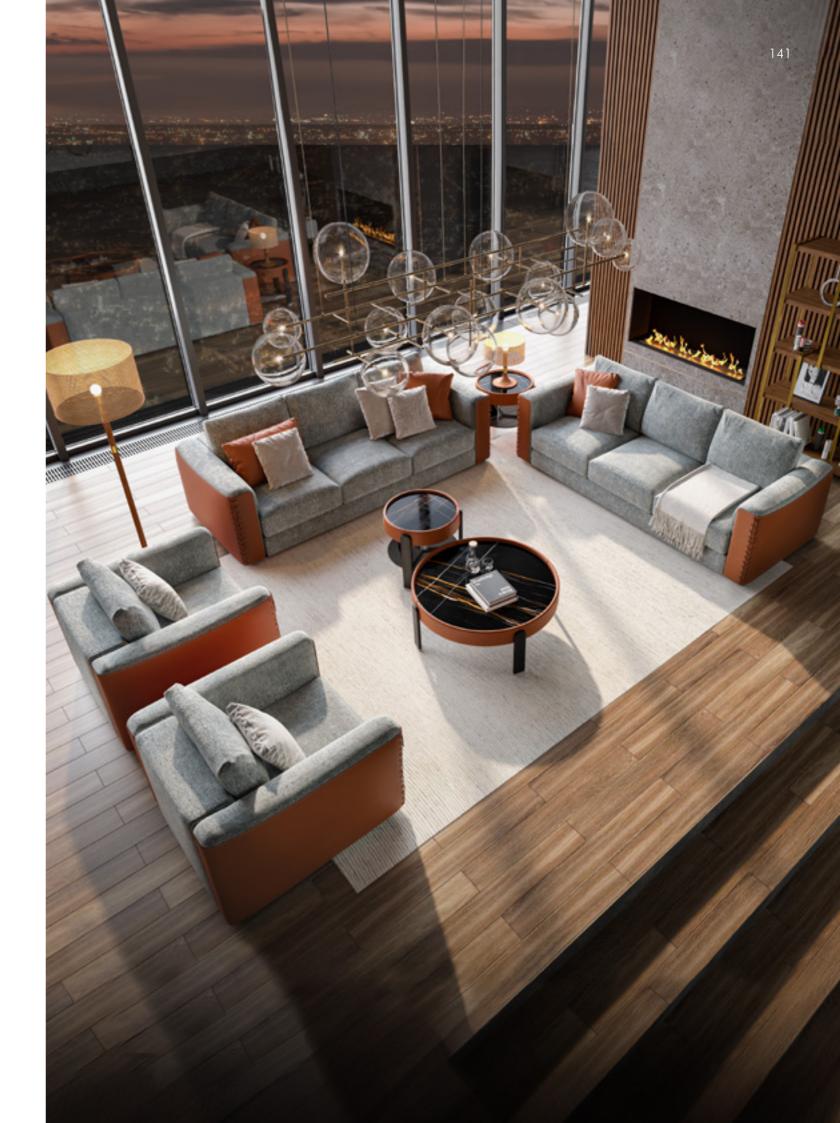

ore Black.

# Kean

Coffee Table, cm diam. 100x38h

Frame in leather Cuoio col. Tan, top in Sahara Noir, legs in solid wood Ash Open Pore Black, metal feet in Nickel finish.

# Kean

Side Table, cm diam. 50x55h

Frame in leather Cuoio col. Tan, top in Sahara Noir, shelf in glass col. fumé, legs in solid wood Ash Open Pore col. Black, metal feet in Nickel finish.

# Partagas

- Floor Lamp, cm diam. 60x180h
- Lamp, cm diam. 35x43h

Structure in solid wood Noce Canaletto with metal inserts in Gold finish, lampshade in Vienna Straw.

Bookshelf, cm 90x40x182h

Shelves in veneer Ash stained Mink, metal structure in Goldchamp matt.

# Overseas

Sideboard, cm 180x56x80h

Top in leather Daino col. Mud, metal base in Goldchamp matt, front drawers in veneer Ash Stained Mink with "Overseas" handles.







Clarissa

Sofa, cm 253x103x84h
All in fabric Nat col. 605, backrest, sides & frontal part. of armrests in leather Cuoio col. Tan with metal inserts in Nickel finish, base in solid wood Ash Open Pore Black.

145

Partagas
Floor Lamp, cm diam. 60x180h
Structure in solid wood Noce Canaletto with metal inserts in Gold
finish, lampshade in Vienna Straw.



# Clarissa

Armchair, cm 100x103x84h
All in fabric Nat col. 605, backrest, sides & frontal part. of armrests in leather Cuoio col. Tan with metal inserts in Nickel finish, base in solid wood Ash Open Pore Black.

# Kean

Coffee Table, cm diam. 100x38h Frame in leather Cuoio col. Tan, top in Sahara Noir, legs in solid wood Ash Open Pore Black, metal feet in Nickel finish.

## Kean

Side Table, cm diam. 50x55h Frame in leather Cuoio col.