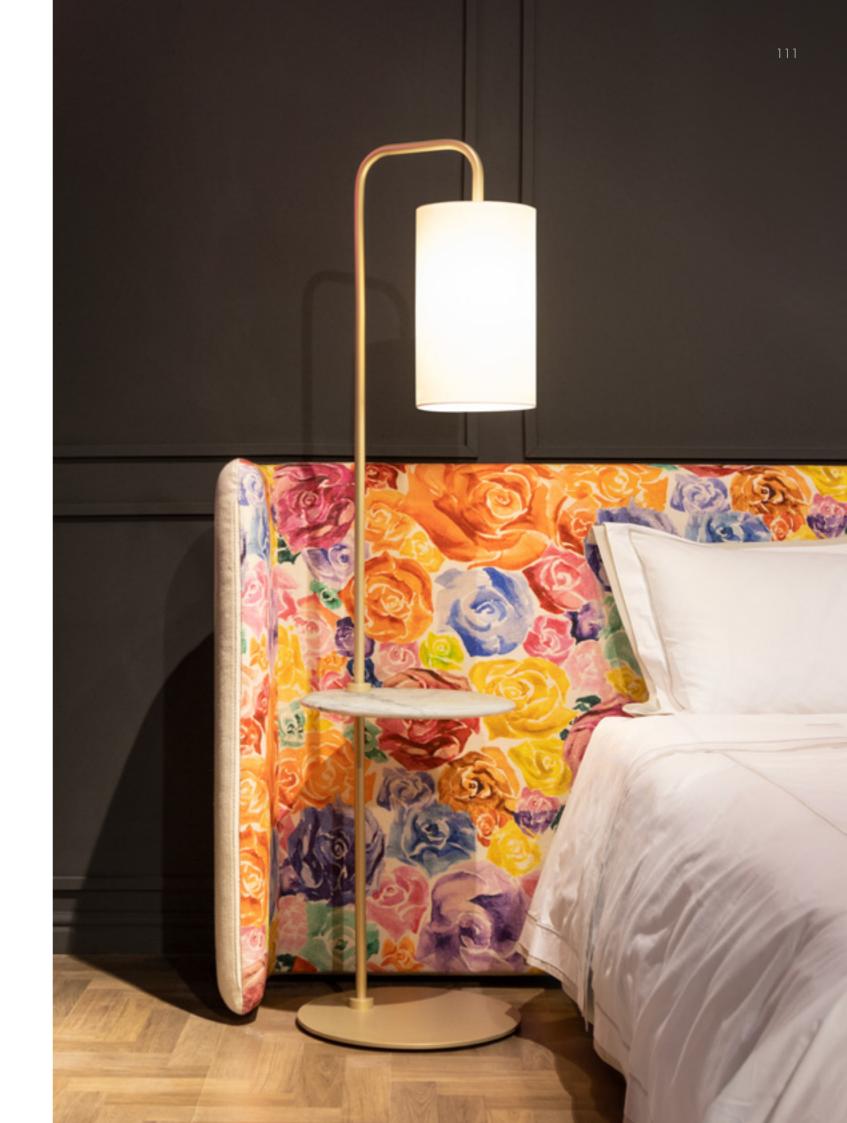

Lejla Large
Bed, cm 326x216x102h (for mattress 180x200)
Outback & bed frame in fabric Strong col. Granito, inside of the headrest in fabric Strong decorated with "Rose One" design by Carla Tolomeo.

Morgan - High Side Table, cm 57x50x48h

- Low Side Table, cm 45x40x40h

Top in marble Carrara, metal base in Goldchamp S. matt finish.

Partagas
Night Lamp, cm diam. 40x42h
Lampshade in fabric Strong decorated with "Rose One" design by Carla Tolomeo, structure in solid wood Canaletto Walnut, metal base inserts in Goldchamp S. matt finish.