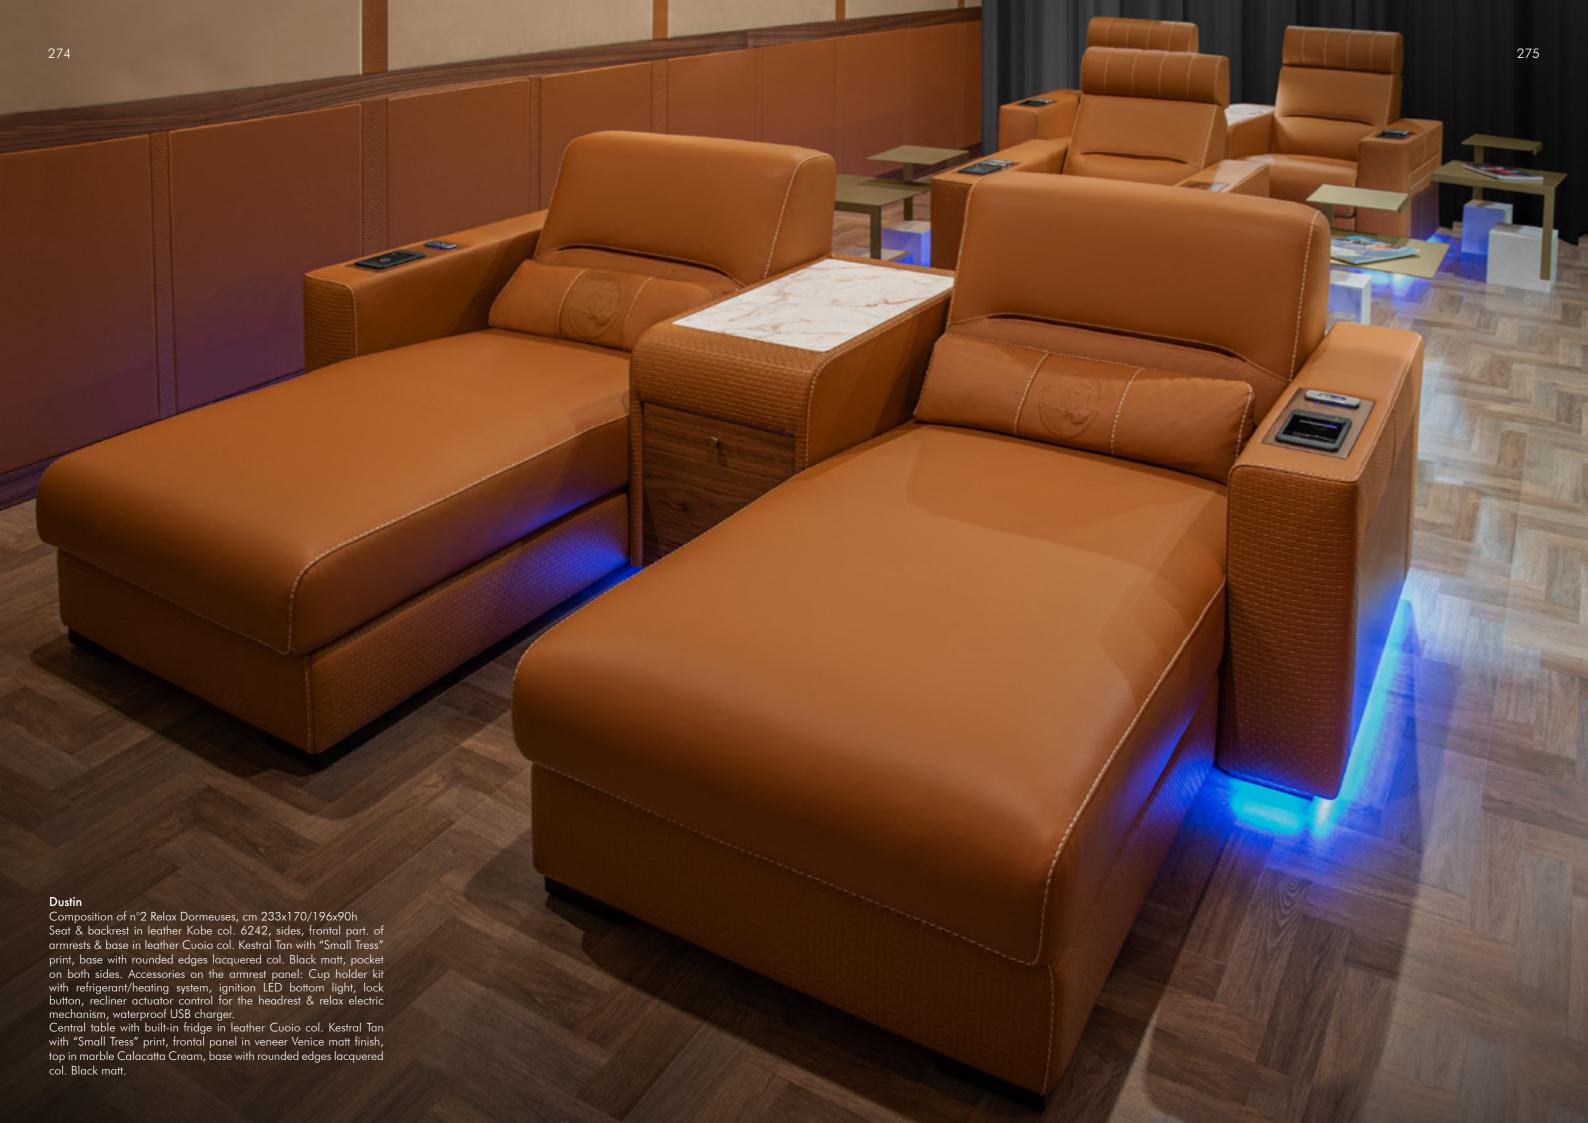

# Dustin

Composition of n°2 Relax Dormeuses, cm 233x170/196x90h

Seat & backrest in leather Kobe col. 6242, sides, frontal part. of armrests & base in leather Cuoio col. Kestral Tan with "Small Tress" print, base with rounded edges lacquered col. Black matt, pocket on both sides. Accessories on the armrest panel: Cup holder kit with refrigerant/heating system, ignition LED bottom light, lock button, recliner actuator control for the headrest & relax electric mechanism, waterproof USB charger.

Central table with built-in fridge in leather Cuoio col. Kestral Tan with "Small Tress" print, frontal panel in veneer Venice matt finish, top in marble Calacatta Cream, base with rounded edges lacquered col. Black matt.