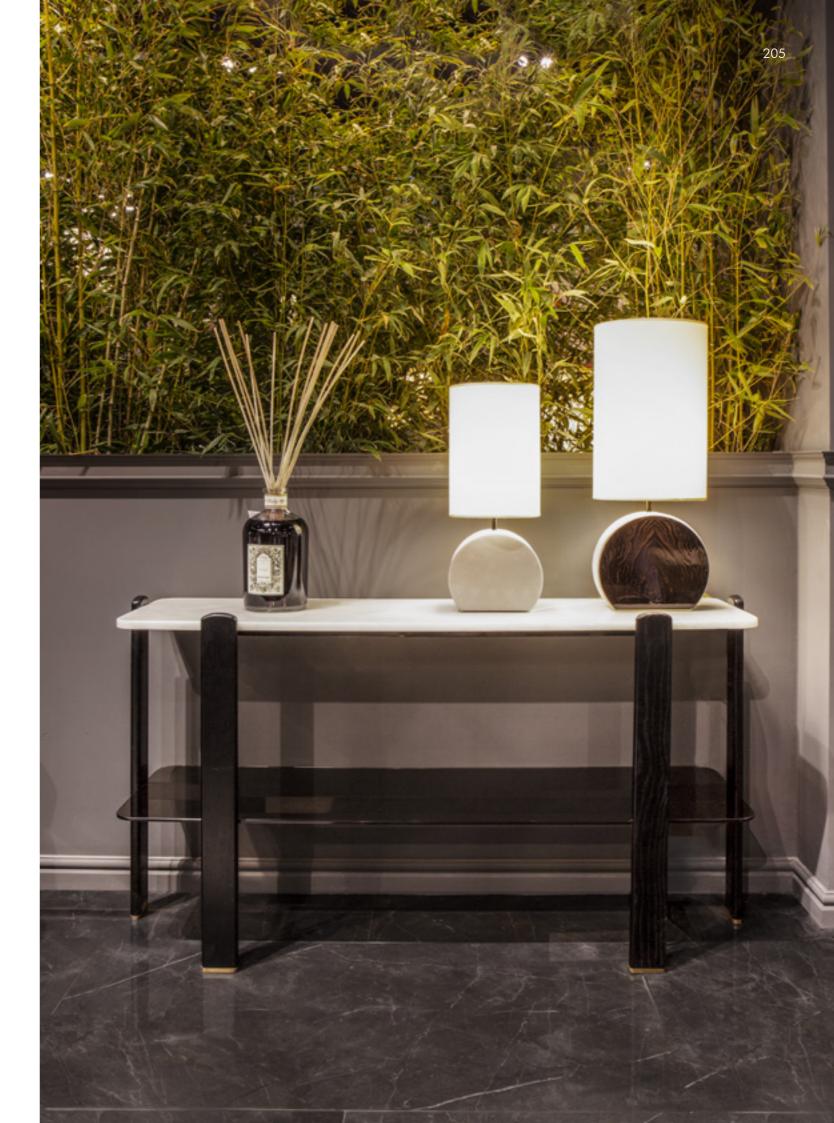

Tuber with inserts in veneer Tamo Black and Gold.

206 207

Pollow cm 40x40h or cm 50x50h All in Cashmere with rice grain design. Available also in braids, double braids & Stripes design.

**Rice grain** cm 40x40h or cm 50x50h All in Cashmere

**Double braids** cm 40x40h or cm 50x50h All in Cashmere

**Braids** cm 40x40h or cm 50x50h All in Cashmere

Stripes cm 40x40h or cm 50x50h All in Cashmere