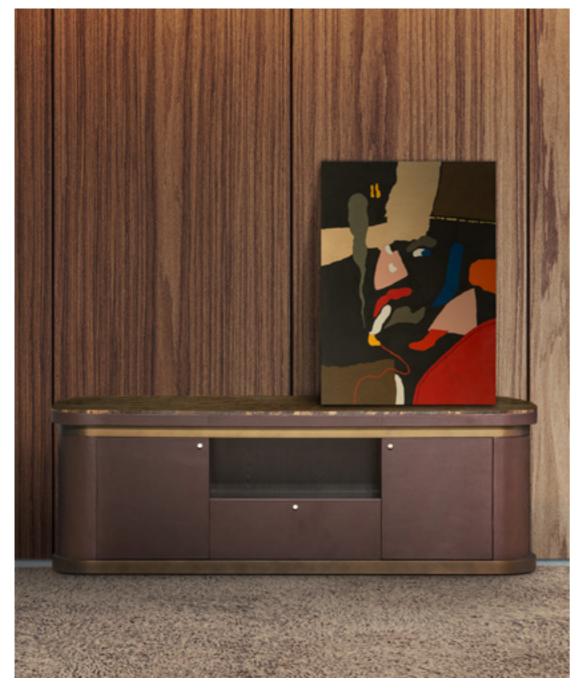

# Seoul

Guest Chair, cm 58x57x80h Headrest & seat in leather Tapiro col. Corda, backrest in leather Cuoio col. Dark Mocha with "Small Tress" print, metal base in black finish.

Sitting File Cabinet, cm 220x40x85h

Top in marble Eramosa normal cut, structure in veneer Xilo col. Flamed Grey matt finish, doors in leather Cuoio col. Dark Mocha, frame top & frame base in bronze finish, metal details in gold finish.

Sitting
File Cabinet, cm 220x40x85h
Top in marble Eramosa normal cut, structure in veneer Xilo col.
Flamed Grey matt finish, doors in leather Cuoio col. Dark Mocha, frame top & frame base in bronze finish, metal details in gold finish.