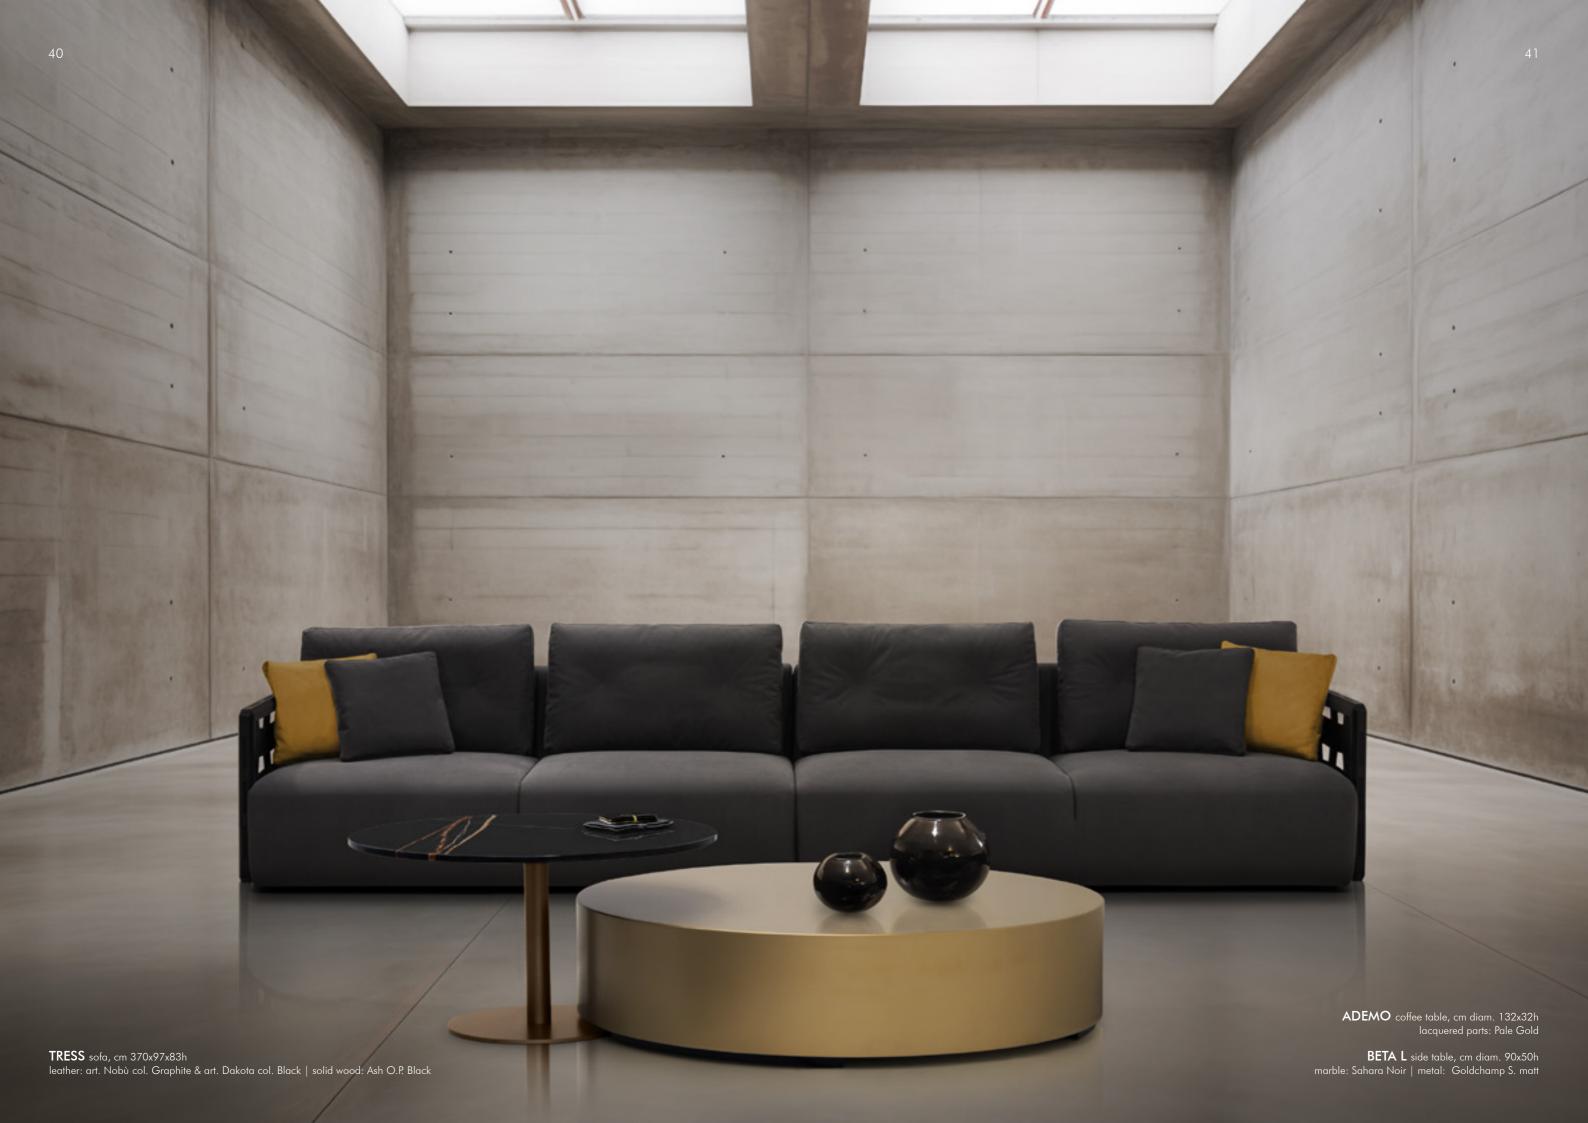

TRESS sofa, cm 370x97x83h fabric: Brera col. 02 | leather: art. Cuoio col. Brandy | solid wood: Noce Canaletto

NYX armchair, cm 70x91x84h fabric: Brera col. 02 | leather: art. Cuoio col. Brandy | metal: Titanium

## TRESS sofa

The TRESS sofa draws the eye with its elegant Ash wood frame, woven with bands of leather for an unprecedented touch of luxury. The two runs in the back cushion add a refined detail, creating an atmosphere of quiet elegance. The craftsmanship of the wood frame, with strategic holes revealing the leather, gives TRESS a unique personality.