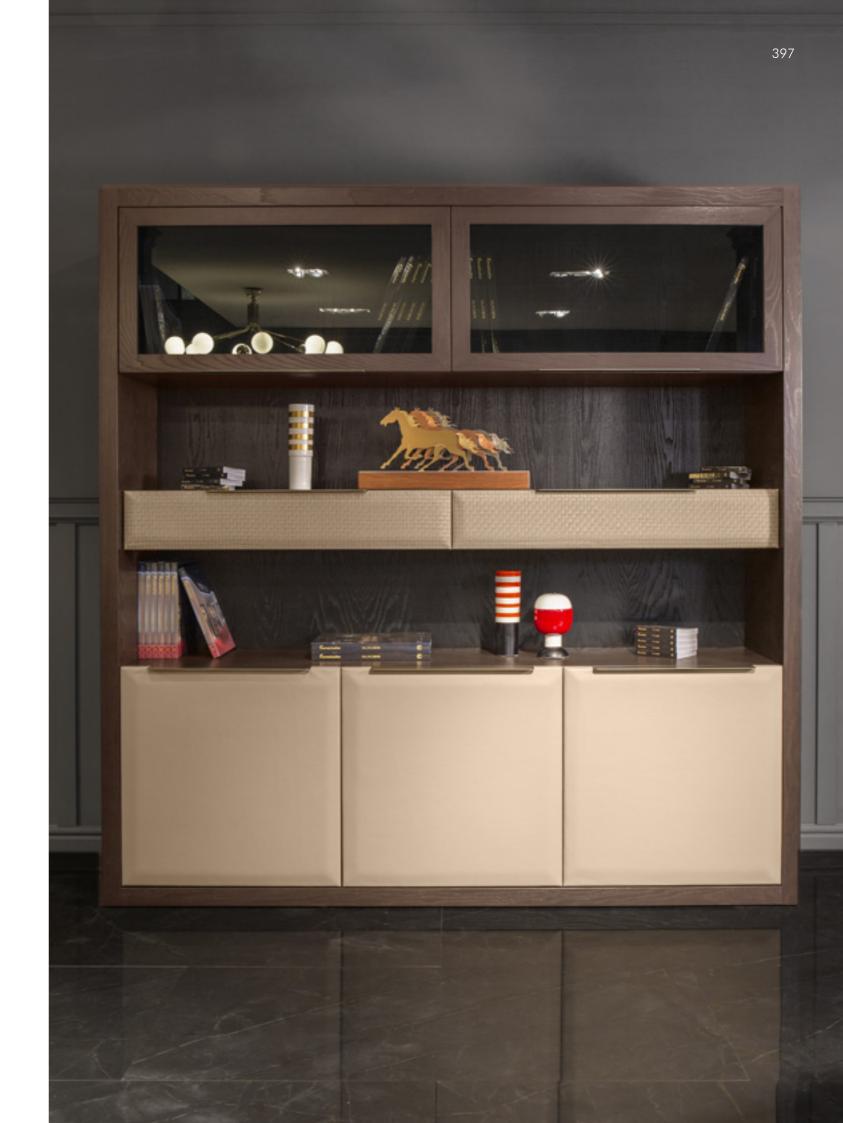

# Byblos

Bookcase, cm190x53x195h

Structure and shelves in veneer Ash stained Moka, metal handles goldchamp matt finish, backpanel in veneer Ash lacquered black Open Pore, upper smoked glass doors with a solid Ash wood frame stained Moka, front drawers in leather Daino col. Mud with "Small Tress" print, lower doors in leather Daino col. Mud.

Byblos
File cabinet/bookshelf, cm190x53x195h
Structure and shelves in veneer Ash stained Moka, metal handles goldchamp matt finish, backpanel in veneer Ash lacquered black Open Pore, upper smoked glass doors with a solid Ash wood frame stained Moka, front drawers in leather Daino col. Mud with "Small Tress" print, lower doors in leather Daino col. Mud.