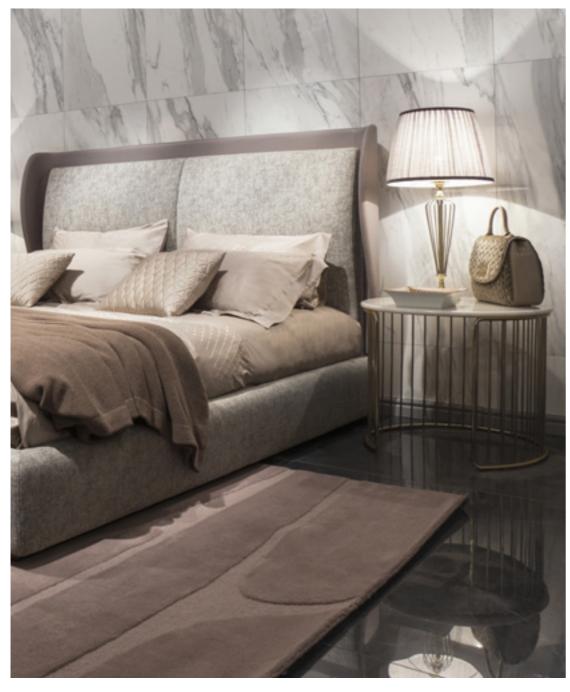

# OVERSEAS Sofa 3 seat, cm 257x90x80h Structure in leather Daino col. Whiskey, seat & back in velvet VictoryForm 04 with tone on tone stitching, metal legs col. goldchamp S. matt.

# Overseas/B

Sofa 3 seat, cm 257x90x80h - inside capitonné Structure in leather Daino col. Whiskey, seat & back in Alpaca col. Cammello 02 with tone on tone stitching, metal legs col. goldchamp S. matt.

# Sunrise

Armchair, cm 85x80x78h

Structure in leather Daino col. Chestnut, seat & back in leather Daino col. Fudge with tone on tone stitching & piping in leather Daino col. Fudge, metal base goldchamp S. matt.

# Sunrise

Armchair, cm 85x80x78h

Structure in leather Daino col. Chestnut, seat & back Alpaca col. Cammello 02 with tone on tone stitching & piping in leather Daino col. Fudge, metal base goldchamp S. matt.