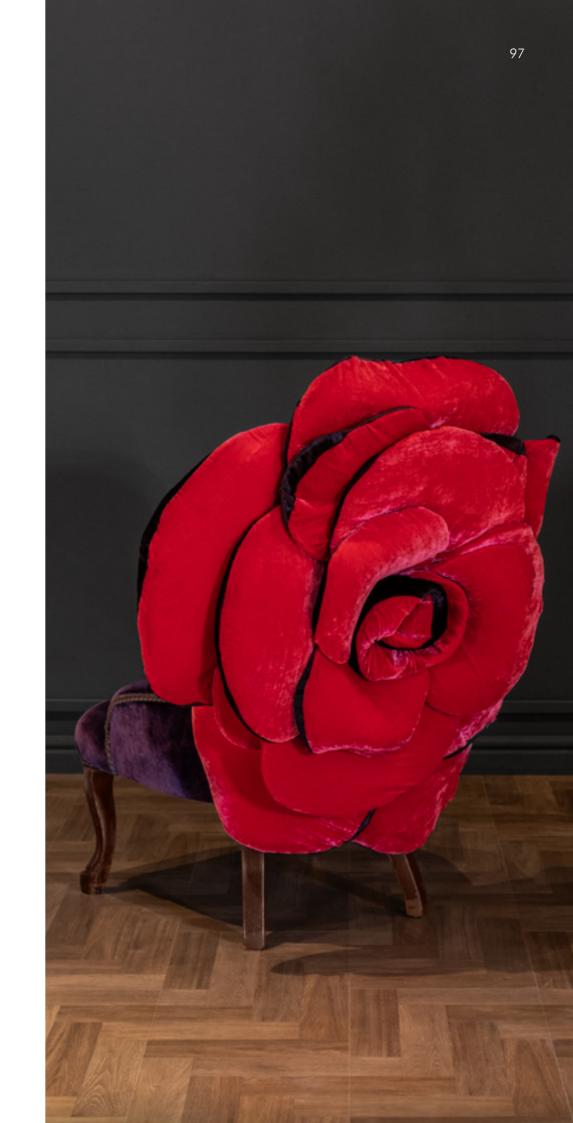

Lovers The Passions
Carla Tolomeo
Armchair (Unique Piece),
cm 70x45x170h
Silk velvets dyed by the author,
trimmings

**Pineapples Three**Carla Tolomeo
Watercolor on cardboard, cm 70x70

**Tortoise**Carla Tolomeo
Watercolor on cardboard, cm 70x70

**Dolphins Two**Carla Tolomeo
Watercolor on cardboard, cm 70x70

Happy Moon 1 Carla Tolomeo Watercolor on cardboard, cm 70x70

Mademoiselle Valery
Carla Tolomeo
Armchair (Unique Piece),
cm 65x48x110h
19th-century silk velvet poltrock
decorated by the author. Rose back
in Pontoglio silk velvet. Trimmings