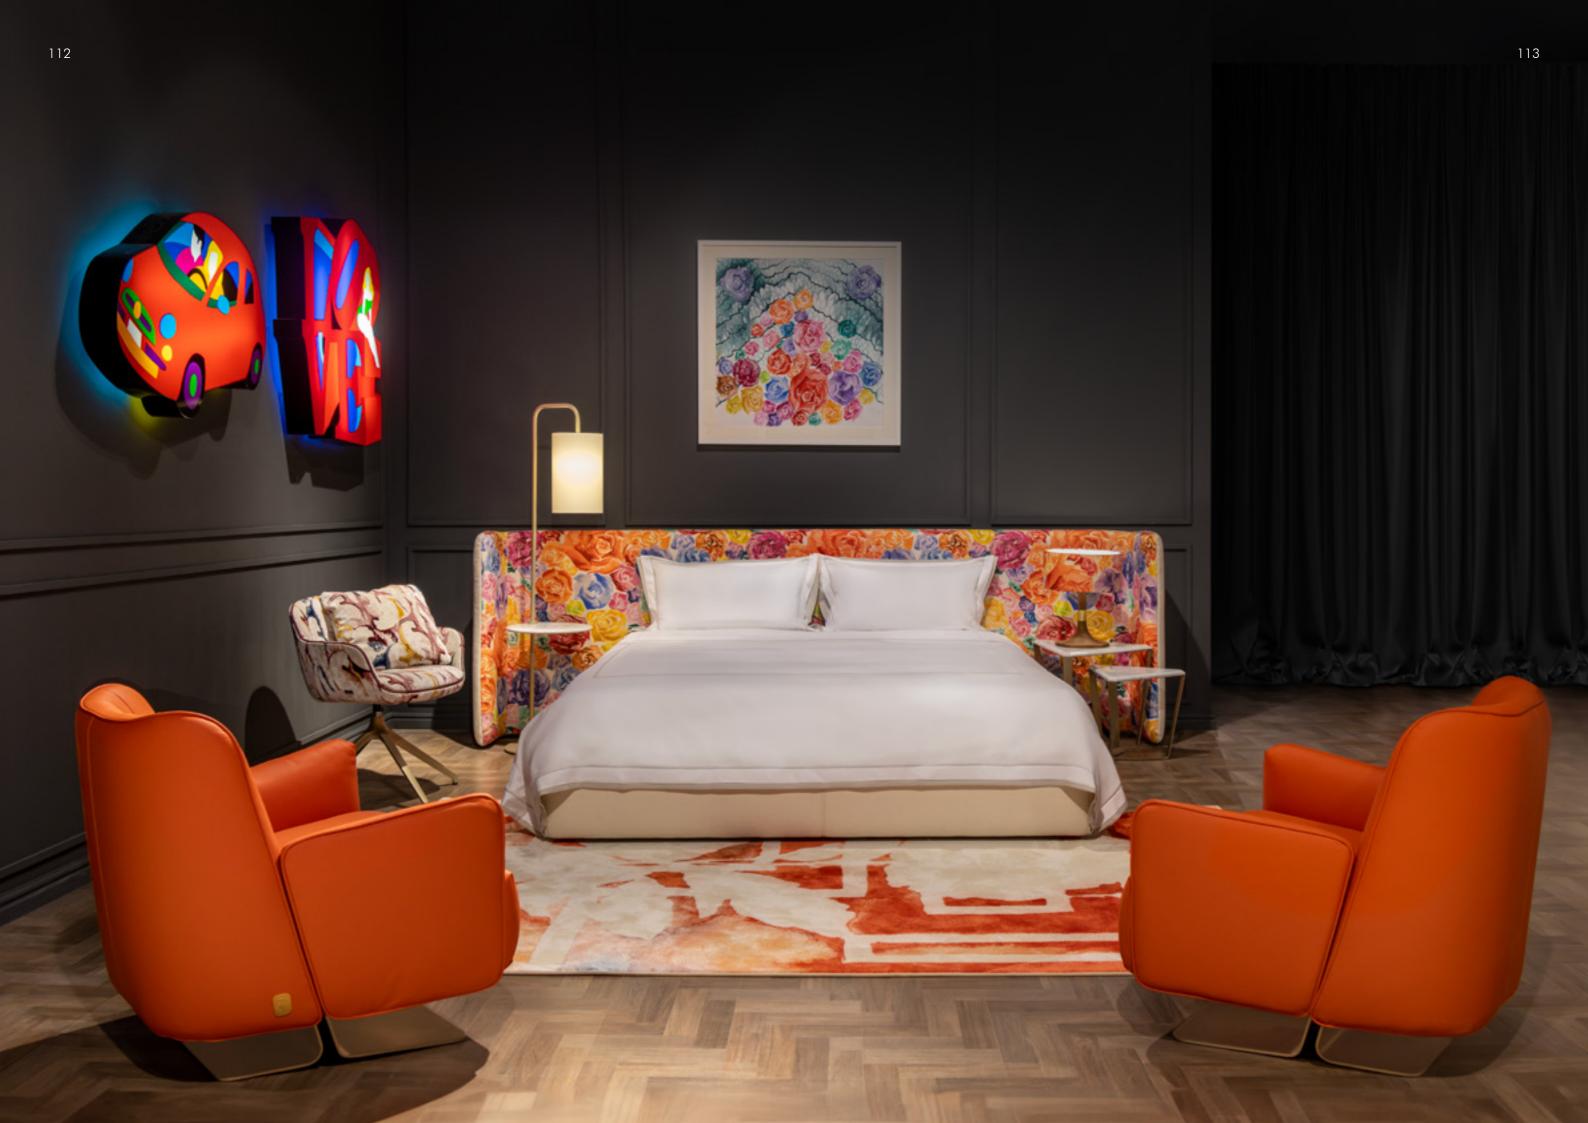

Lejla Large
Bed, cm 326x216x102h (for mattress 180x200)
Outback & bed frame in fabric Strong col. Granito, inside of the headrest in fabric Strong decorated with "Rose One" design by Carla Tolomeo.

Morgan - High Side Table, cm 57x50x48h

- Low Side Table, cm 45x40x40h

Top in marble Carrara, metal base in Goldchamp S. matt finish.

Partagas
Night Lamp, cm diam. 40x42h
Lampshade in fabric Strong decorated with "Rose One" design by Carla Tolomeo, structure in solid wood Canaletto Walnut, metal base inserts in Goldchamp S. matt finish.

# Sunrise

Armchair, cm 85x80x78h

All in leather art. Kobe col. 6342, metal base in Goldchamp S. matt finish.

Kowloon/B Chair, cm 63x55x75h

All in velvet decorated with "Parrots" design by Carla Tolomeo, piping in leather art. Kobe col. 5123, lacquered metall base in Pale Gold finish.

# Lejla Large Bed, cm 326x216x102h (for mattress 180x200) Outback & bed frame in fabric Strong col. Granito, inside of the headrest in fabric Strong decorated with "Rose One" design by Carla Tolomeo.

Kowloon/B
Chair, cm 63x55x75h
All in velvet decorated with "Parrots"
design by Carla Tolomeo, piping in
leather art. Kobe col. 5123, lacquered
metal base in Pale Gold finish.

Cubo

Marco Lodola

Light Sculpture, cm 100x10x100h

Acrylic slab, decoration with pvc coloured film.

Lighting system with hand blown shaped neon.

Amiche
Marco Lodola
Light Sculpture, cm 100x10x110h
Acrylic slab, decoration with pvc coloured film.
Lighting system with hand blown shaped neon.

Fiat 500

Marco Lodola

Light Sculpture, cm 112x12x70h

Acrylic slab, decoration with pvc coloured film.

Lighting system with hand blown shaped neon.

Love

Marco Lodola

Light Sculpture, cm 95x12x97h