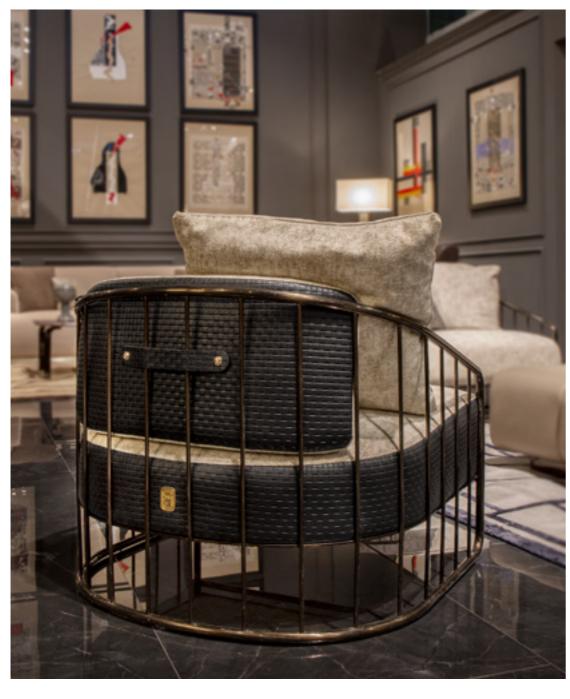

## TRESS sofa

The TRESS sofa draws the eye with its elegant Ash wood frame, woven with bands of leather for an unprecedented touch of luxury. The two runs in the back cushion add a refined detail, creating an atmosphere of quiet elegance. The craftsmanship of the wood frame, with strategic holes revealing the leather, gives TRESS a unique personality.