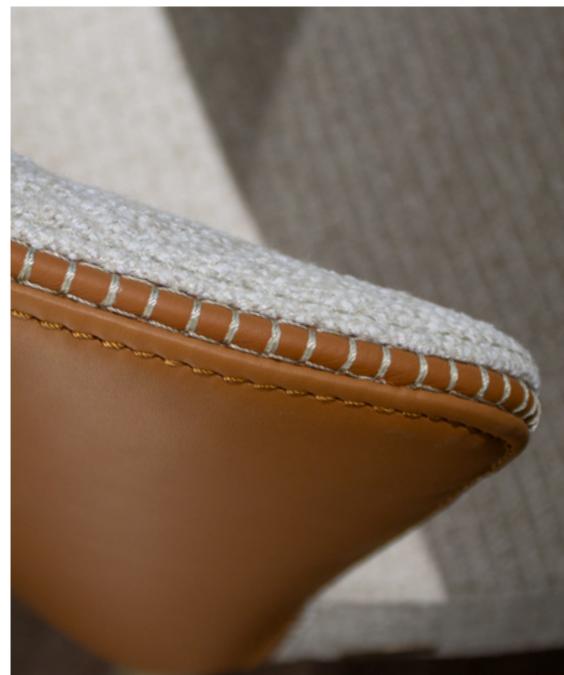

## TRESS sofa

The TRESS sofa draws the eye with its elegant Ash wood frame, woven with bands of leather for an unprecedented touch of luxury. The two runs in the back cushion add a refined detail, creating an atmosphere of quiet elegance. The craftsmanship of the wood frame, with strategic holes revealing the leather, gives TRESS a unique personality.