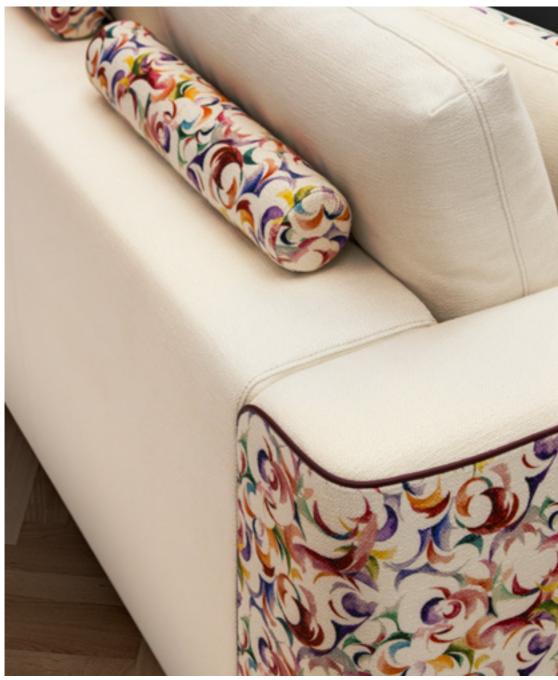

**SUNRISE** armchair, cm 85x80x78h leather: art. Nobù col. Muschio | metal: Goldchamp S. matt

FRAMED sofa, cm 317x100x75h fabric: Madison col. 111 | metal: Nickel polished leather: art. Cuoio col. Tan with "Tress Oblique" print

## FRAMED sofa

The FRAMED Sofa embodies the art. of embracing comfort with its enveloping fabric, supported by metallic chrome structures that frame the Cuoio leather in a braided pattern.

**SUNRISE** armchair, cm 85x80x78h leather: art. Nobù col. Muschio | metal: Goldchamp S. matt