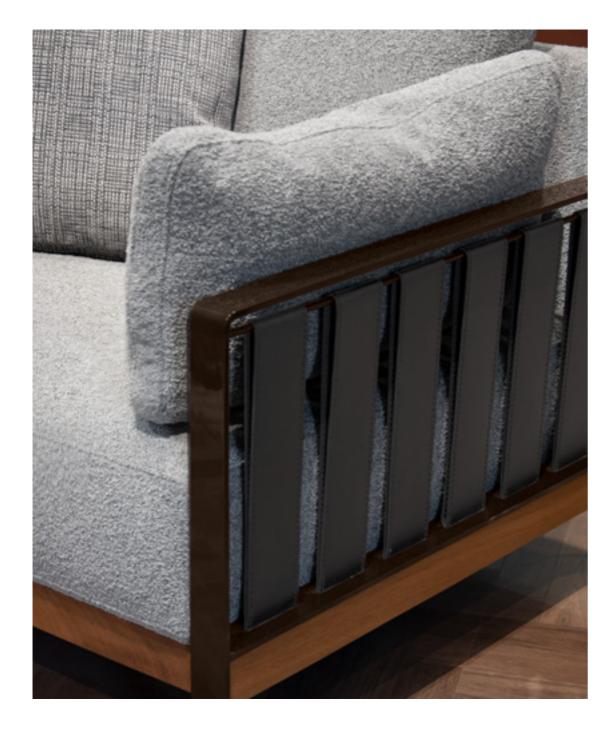

TRESS sofa, cm 370x97x83h fabric: Brera col. 02 | leather: art. Cuoio col. Brandy | solid wood: Noce Canaletto

NYX armchair, cm 70x91x84h fabric: Brera col. 02 | leather: art. Cuoio col. Brandy | metal: Titanium

## TRESS sofa

The TRESS sofa draws the eye with its elegant Ash wood frame, woven with bands of leather for an unprecedented touch of luxury. The two runs in the back cushion add a refined detail, creating an atmosphere of quiet elegance. The craftsmanship of the wood frame, with strategic holes revealing the leather, gives TRESS a unique personality.