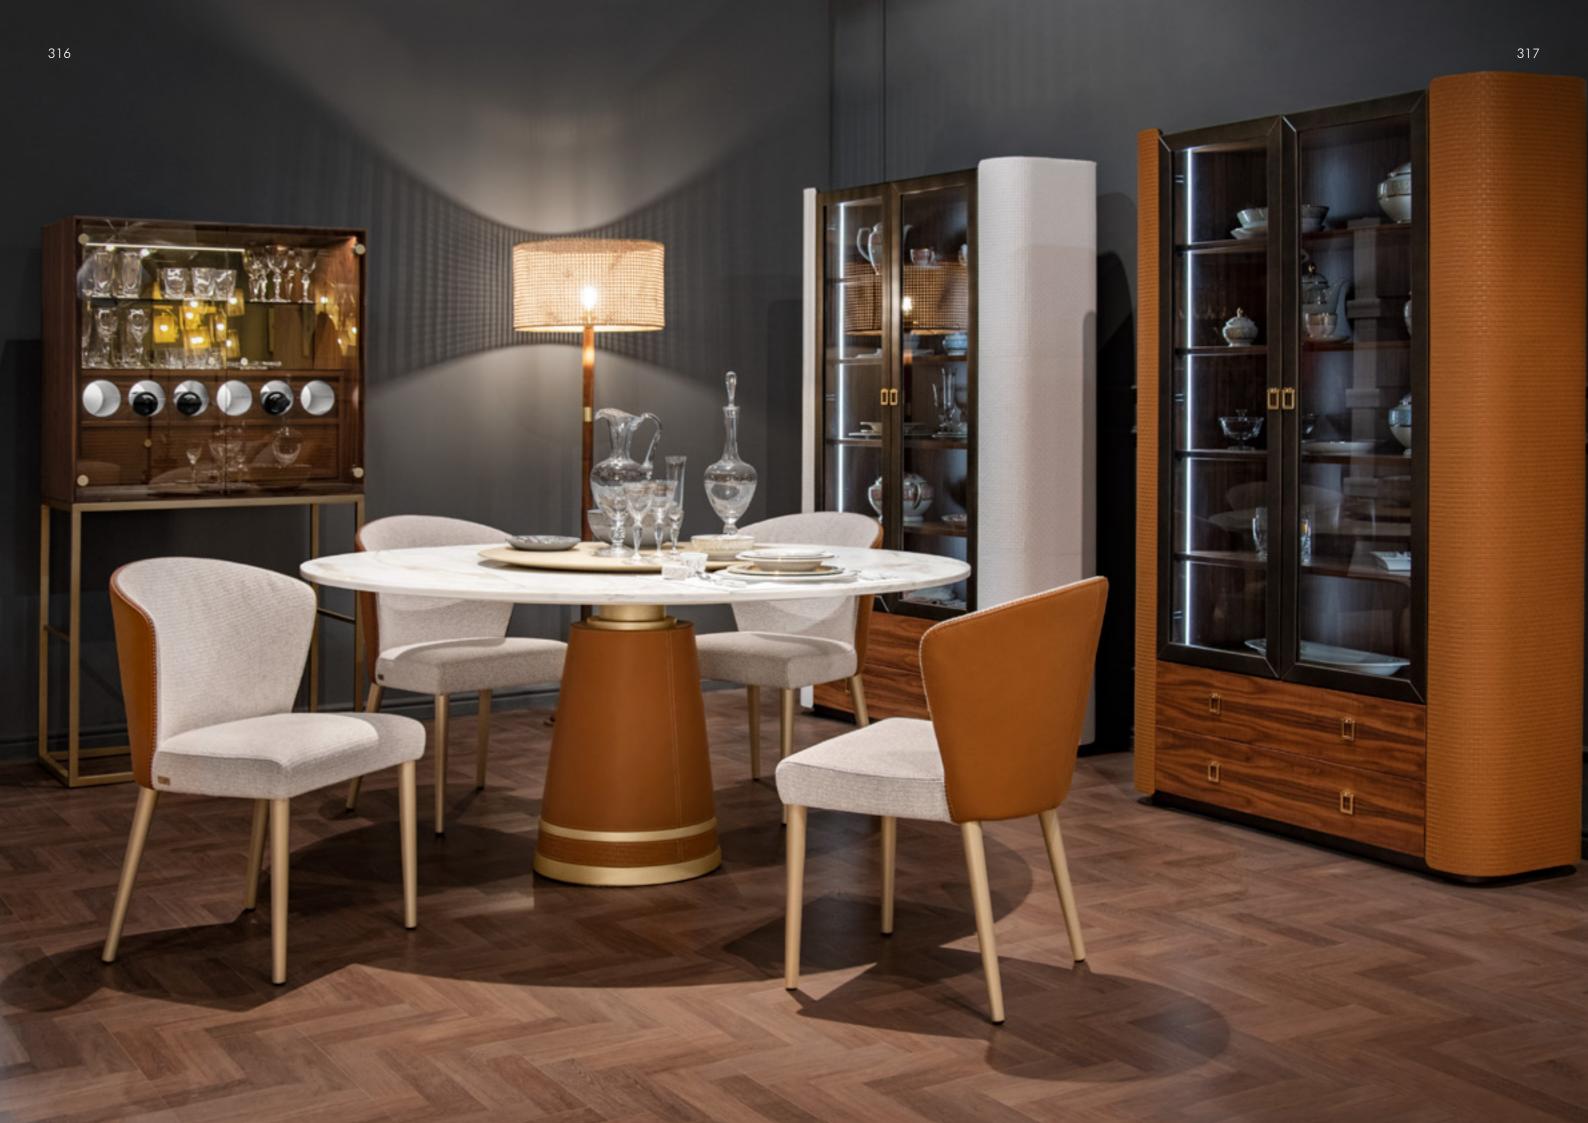

### Iside

Dining Table, cm diam. 165x74h

Structure in leather Cuoio col. Kestral Tan with stitching in contrast & band on the base with "Small Tress" print. Metal inserts, top frame & lazy susan in Pale Gold finish, top in marble Calacatta Cream.

### Iside

Chair, cm 57x58x82h

Outback in leather Cuoio col. Kestral Tan with stitching & piping in contrast, backrest & seat in fabric Nat col. 100 with tone on tone stitching, legs lacquered col. Pale Gold.

**Iside**Dining Table, cm diam. 165x74h
Structure in leather Cuoio col. Kestral Tan with stitching in contrast & band on the base with "Small Tress" print. Metal inserts, top frame & lazy susan in Pale Gold finish, top in marble Calacatta Cream.

Side

Chair, cm 57x58x82h

Outback in leather Cuoio col. Kestral Tan with stitching & piping in contrast, backrest & seat in fabric Nat col. 100 with tone on tone stitching, legs lacquered col. Pale Gold.