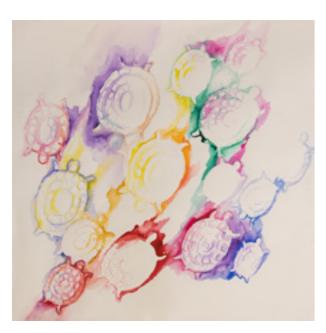

# Tortoise

Rug, cm 400x400 Rug prited with "Tortoise" design by Carla Tolomeo.

Clara
Sofa 3 Seats, cm 250x103x87h
All in fabric Strong Col. Granito, sides & frontal part. of armrests in fabric
Strong decorated with "Happy Moon 1" design by Carla Tolomeo, piping
in leather art. Kobe col. 5123, lacquered base in Pale Gold finish.

HAPPY Moon 1 Carla Tolomeo Watercolor on cardboard, cm 70x70

Charleston
Armchair, cm 80x75x69h
Outback in fabric Strong col. Granito, Seat and backrest in Fabric
Strong decorated with "Happy Moon 1" design by Carla Tolomeo,
metal structure in Goldchamp S. matt finish.

Lovers The Passions
Carla Tolomeo
Armchair (Unique Piece),
cm 70x45x170h
Silk velvets dyed by the author,
trimmings

**Pineapples Three**Carla Tolomeo
Watercolor on cardboard, cm 70x70

**Tortoise**Carla Tolomeo
Watercolor on cardboard, cm 70x70

**Dolphins Two**Carla Tolomeo
Watercolor on cardboard, cm 70x70

Happy Moon 1 Carla Tolomeo Watercolor on cardboard, cm 70x70

Mademoiselle Valery
Carla Tolomeo
Armchair (Unique Piece),
cm 65x48x110h
19th-century silk velvet poltrock
decorated by the author. Rose back
in Pontoglio silk velvet. Trimmings