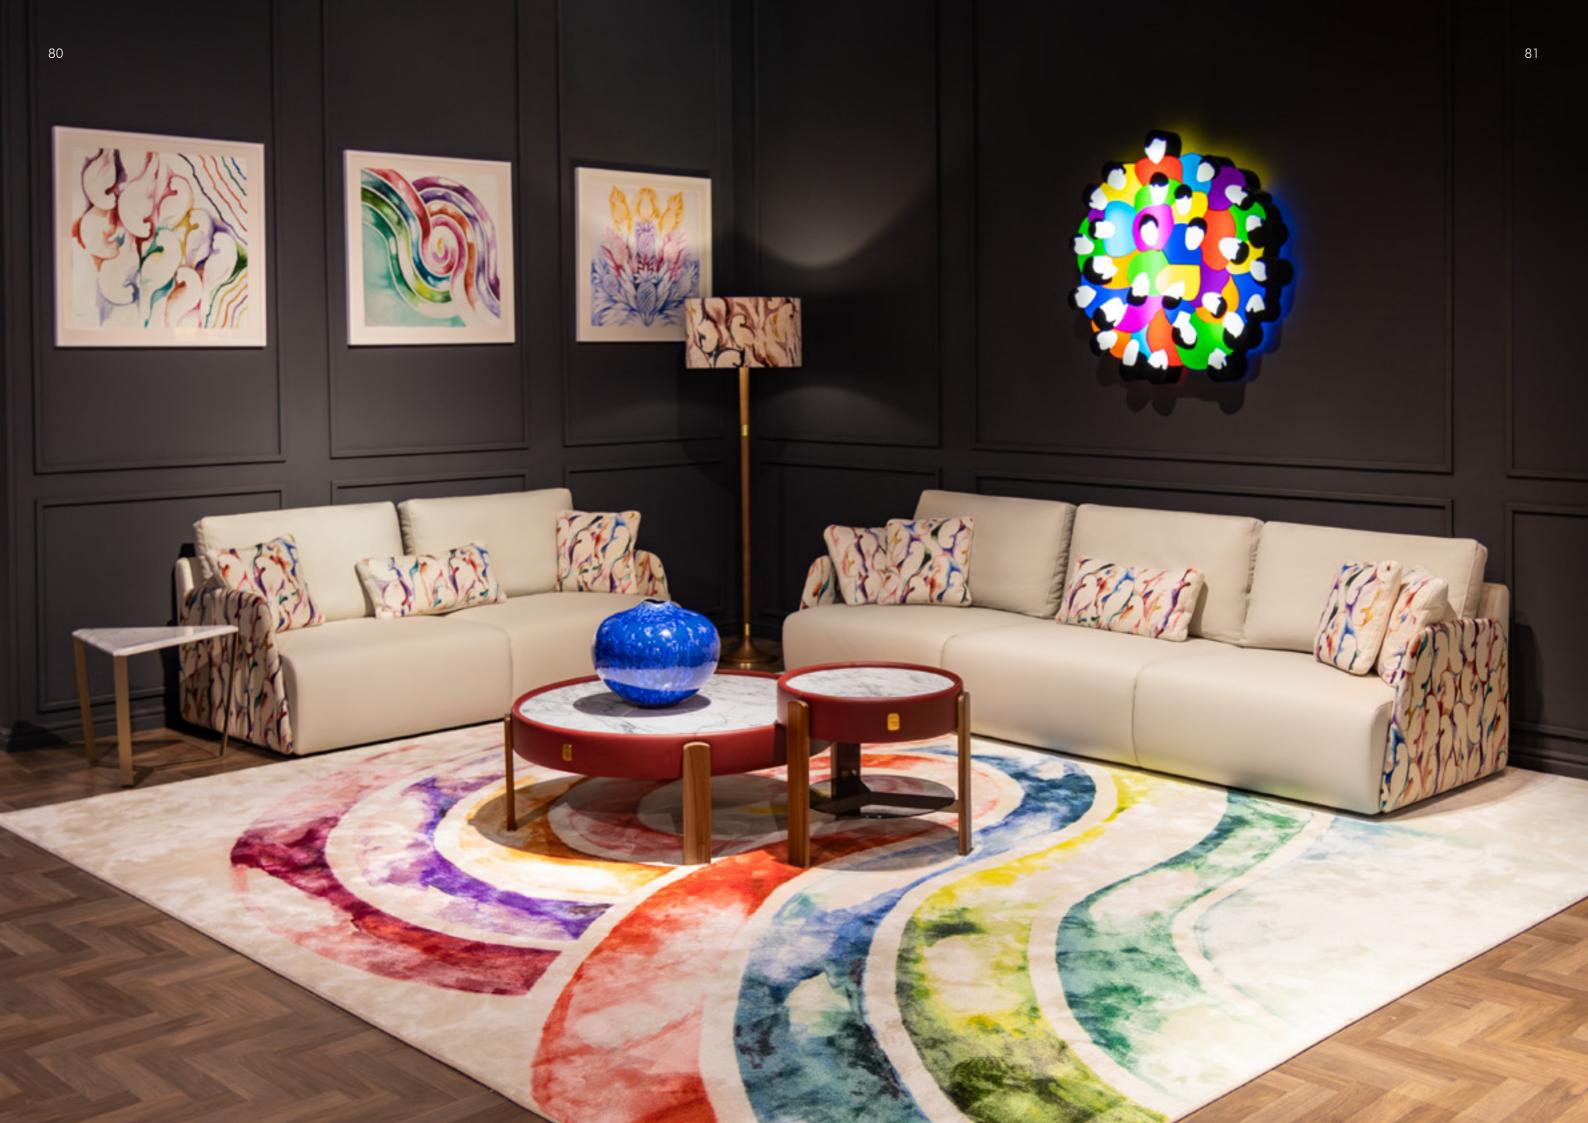

Pouf Element G2 cm 145x115x39h

Small Pouf Element H2 cm 147x117x39h

TAG side table HIGH, cm 30x30x60h TAG side table LOW, cm 50x50x50h marble: Nero Marquinia | metal: Goldchamp S. matt

**PIER** pouf, cm diam. 80x43h leather: art. Kobe col. 5103 | lacquered parts: Black matt OMEDA coffee table, cm 92x92x41h marble: Carrara | leather: art. Cuoio col. Milk

OMEDA coffee table, cm 92x92x41h marble: Grey Pulpis | leather: art. Cuoio col. Dark Mocha

**BETA L** side table, cm diam. 90x50h marble: Grey Pulpis | metal: Titanium

**BETA S** side table, cm diam. 55x50h marble: Carrara | metal: Titanium

TAG side table HIGH, cm 30x30x60h TAG side table LOW, cm 50x50x50h marble: Nero Marquinia | metal: Goldchamp S. matt

**PIER** pouf, cm diam. 80x43h leather: art. Kobe col. 5103 | lacquered parts: Black matt OMEDA coffee table, cm 92x92x41h marble: Carrara | leather: art. Cuoio col. Milk

OMEDA coffee table, cm 92x92x41h marble: Grey Pulpis | leather: art. Cuoio col. Dark Mocha

BETA L side table, cm diam. 90x50h marble: Grey Pulpis | metal: Titanium

**BETA S** side table, cm diam. 55x50h marble: Carrara | metal: Titanium