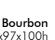

# Bourbon

Bourbon
Sofa 3 seat, cm 251x101x86h
Seat, backrest and armrest in velvet Lario col. 03, outer structure in leather Cuoio col. Dark Mocha with "XL Tress" print, base in white gold soft finish, light gold Formitalia buttons.

# Bourbon

Relax armchair, cm 104x97x100h

Seat, backrest and armrest in leather Daino col. Chestnut, Outer structure in leather Cuoio col. Dark Mocha with "XL Tress" print, base in white gold soft finish, light gold Formitalia buttons, relax full option including electric recliner, massage system, cooling device and service light.

Bourbon

Sofa 3 seat, cm 251x101x86h
Seat, backrest and armrest in velvet Lario col. 03, outer structure in leather Cuoio col. Dark Mocha with "XL Tress" print, base in white gold soft finish, light gold Formitalia buttons.

Relax armchair, cm 104x97x100h
Seat, backrest and armrest in leather Daino col. Chestnut, Outer
structure in leather Cuoio col. Dark Mocha with "XL Tress" print,
base in white gold soft finish, light gold Formitalia buttons, relax full
option including electric recliner, massage system, cooling device
and service light.