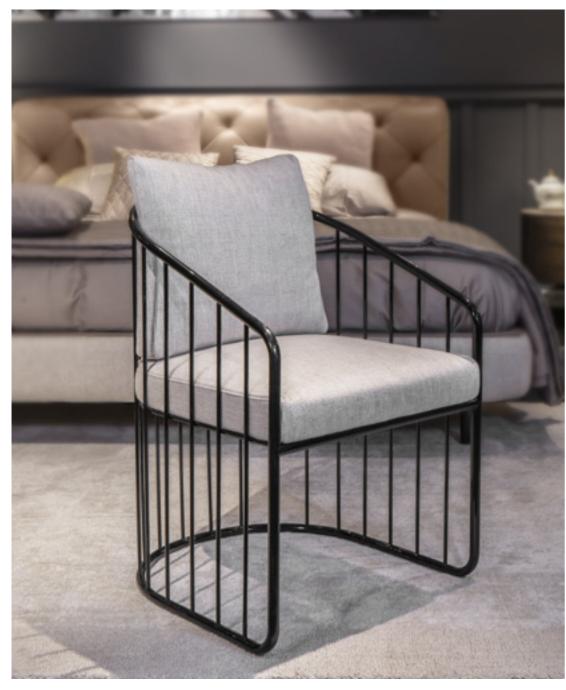

# Kowloon

President Chair, cm 75x70x131/142h

Seat and backrest in leather Daino col. Chestnut with embossed horse on headrest, swivel base matt black, outer structure & inserts in leather Daino col. Chestnut with "Small Tress" print.

# Kowloon

Guest Chair, cm 65x59x76h

Seat and backrest in leather Daino col. Mud, swivel base matt black, outer structure in leather Daino col. Chestnut with "Small Tress" print.