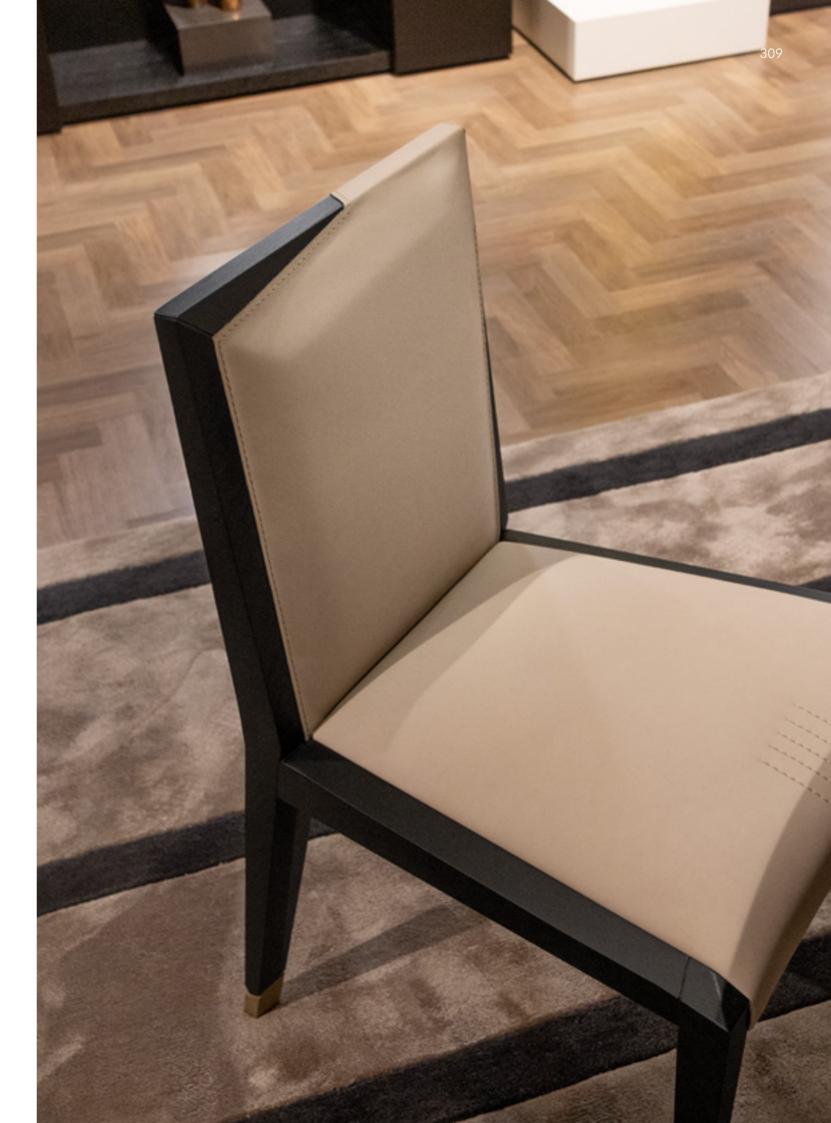

### Iside

Dining Table, cm diam. 165x74h

Structure in leather Cuoio col. Kestral Tan with stitching in contrast & band on the base with "Small Tress" print. Metal inserts, top frame & lazy susan in Pale Gold finish, top in marble Calacatta Cream.

### Iside

Chair, cm 57x58x82h

Outback in leather Cuoio col. Kestral Tan with stitching & piping in contrast, backrest & seat in fabric Nat col. 100 with tone on tone stitching, legs lacquered col. Pale Gold.

**Iside**Dining Table, cm diam. 165x74h
Structure in leather Cuoio col. Kestral Tan with stitching in contrast & band on the base with "Small Tress" print. Metal inserts, top frame & lazy susan in Pale Gold finish, top in marble Calacatta Cream.