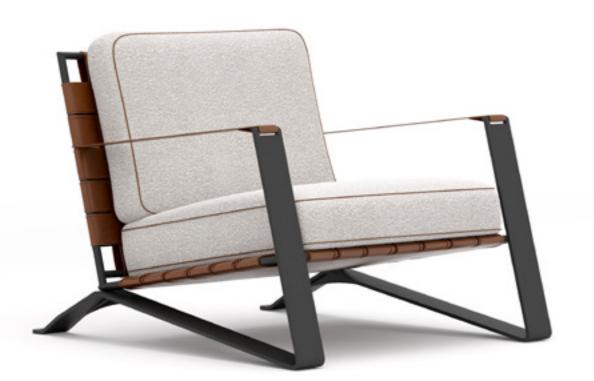

**SUNRISE** armchair, cm 85x80x78h leather: art. Nobù col. Muschio | metal: Goldchamp S. matt

FRAMED sofa, cm 317x100x75h fabric: Madison col. 111 | metal: Nickel polished leather: art. Cuoio col. Tan with "Tress Oblique" print

## FRAMED sofa

The FRAMED Sofa embodies the art. of embracing comfort with its enveloping fabric, supported by metallic chrome structures that frame the Cuoio leather in a braided pattern.

**SUNRISE** armchair, cm 85x80x78h leather: art. Nobù col. Muschio | metal: Goldchamp S. matt