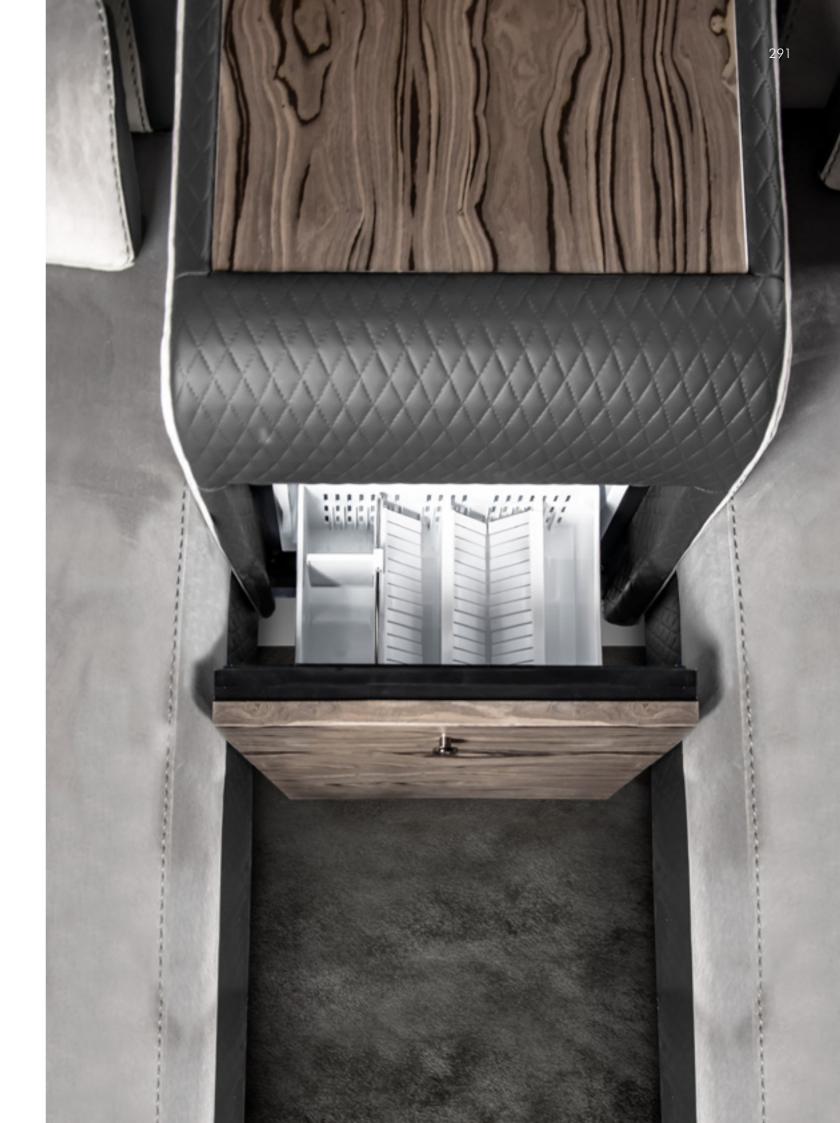

## Dustin

Relax Armchair, cm 98x97/167x108h

Seat & backrest in leather Kobe col. 6242, sides, frontal part. of armrests & base in leather Cuoio col. Kestral Tan with "Small Tress" print, base with rounded edges lacquered col. Black matt, pocket on both sides. Accessories on the armrest panel: Cup holder kit with refrigerant/heating system, ignition LED bottom light, lock button, recliner actuator control for the headrest & relax electric mechanism, waterproof USB charger.

### Dustin

Composition of n°2 Relax Armchair, cm 205x101/171x108h

Seat & backrest in leather Kobe col. 6242, sides, frontal part. of armrests & base in leather Cuoio col. Kestral Tan with "Small Tress" print, base with rounded edges lacquered col. Black matt, pocket on both sides. Accessories on the armrest panel: Cup holder kit with refrigerant/heating system, ignition LED bottom light, lock button, recliner actuator control for the headrest & relax electric mechanism, waterproof USB charger. Central table in leather Cuoio col. Kestral Tan with "Small Tress" print, sides in leather Kobe col. 6242, top in marble Calacatta Cream, base with rounded edges lacquered col. Black matt.

# Dustin

Composition of n°2 Relax Dormeuses, cm 233x170/196x90h

Seat & backrest in leather Kobe col. 6242, sides, frontal part. of armrests & base in leather Cuoio col. Kestral Tan with "Small Tress" print, base with rounded edges lacquered col. Black matt, pocket on both sides. Accessories on the armrest panel: Cup holder kit with refrigerant/heating system, ignition LED bottom light, lock button, recliner actuator control for the headrest & relax electric mechanism, waterproof USB charger.

Central table with built-in fridge in leather Cuoio col. Kestral Tan with "Small Tress" print, frontal panel in veneer Venice matt finish, top in marble Calacatta Cream, base with rounded edges lacquered col. Black matt.