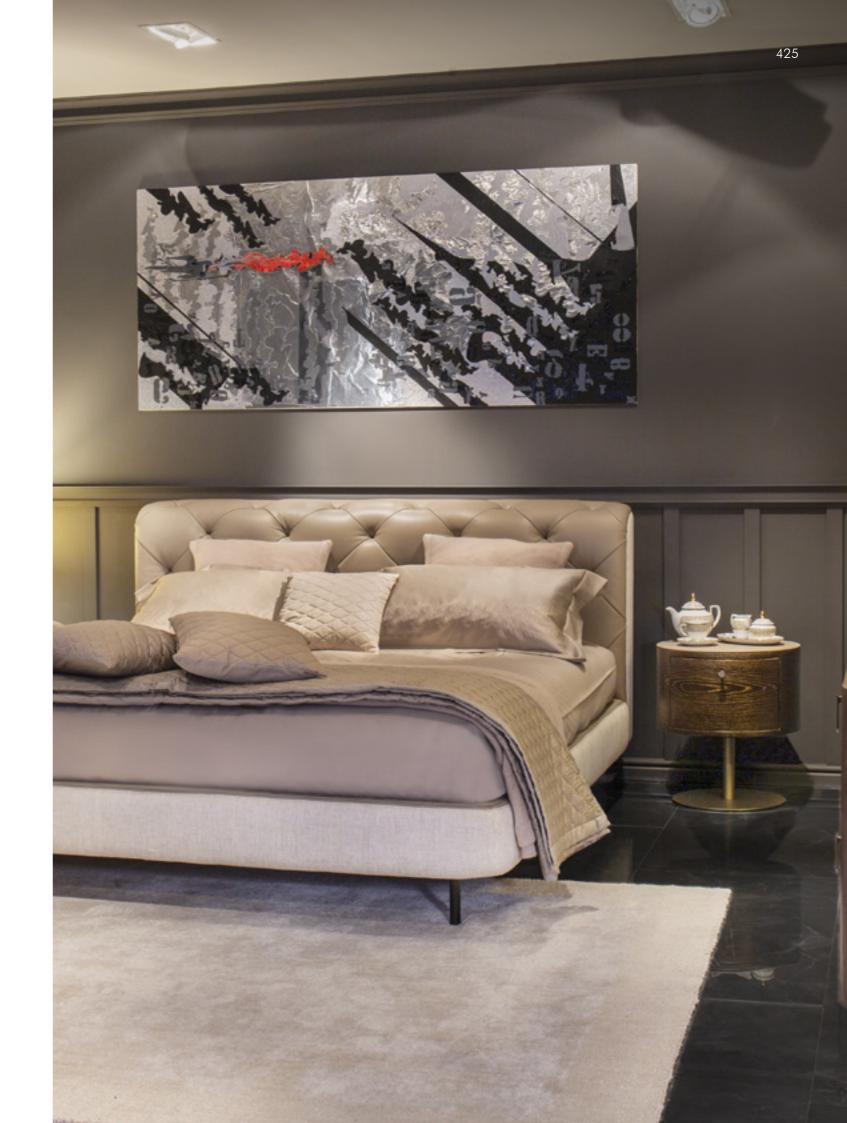

col. Mud, metal base in titanium finish, top in veneer Ash Stained Moka.

# Charleston

Chair, cm 55x60x80h

Cushions in fabric Brera col. 02, metal structure in titanium finish.

# Trunk

Wardrobe, cm 57x65x154h

In leather Nappa col. Coffee with quilted sides, belts in leather Croco Nile col. Coffee, oval handles gold glossy finish, inside in oak solid wood.

# Meridian

Table Lamp medium, cm diam. 26x65h

Shade col. Ivory, metal gold glossy finish, fronts in veneer Tamo Black and Gold, inserts in leather leather Daino col. Mud with Smal Tress Print.

# Meridian

Table Lamp small, cm diam. 21x56h

Shade col. Ivory, metal gold glossy finish, fronts in leather col. Daino Mud, frame insert in veneer Ash Stained Mink.

# Bamboo

Rug, cm 200x300

Hand tufted, bamboo fiber, col. 263/C pearl.







Overseas
Bed, cm 198x229x107h for mattress 180x200
Headboard in leather Daino col. Mud with "Overseas" capitonnè, bedframe in fabric col. Brera col. 02, metal feet in titanium.





Overseas

Bed, cm 198x229x107h for mattress 180x200

Headboard in leather Daino col. Mud with "Overseas" capitonnè, bedframe in fabric col. Brera col. 02, metal feet in titanium.





Charleston Chair, cm 55x60x80h Cushions in fabric Brera col. 02, metal structure in titanium finish.





Meridian
Table Lamp medium, cm diam. 26x65h
Shade col. Ivory, metal gold glossy finish, fronts in veneer Tamo
Black and Gold, inserts in leather Nabuk col. Tuber.



Overseas

Dresser, cm 180x56x80h

Top in leather Daino col. Mud, metal base in goldchamp matt, front drawers in veneer Ash Stained Mink with "Overseas" hand