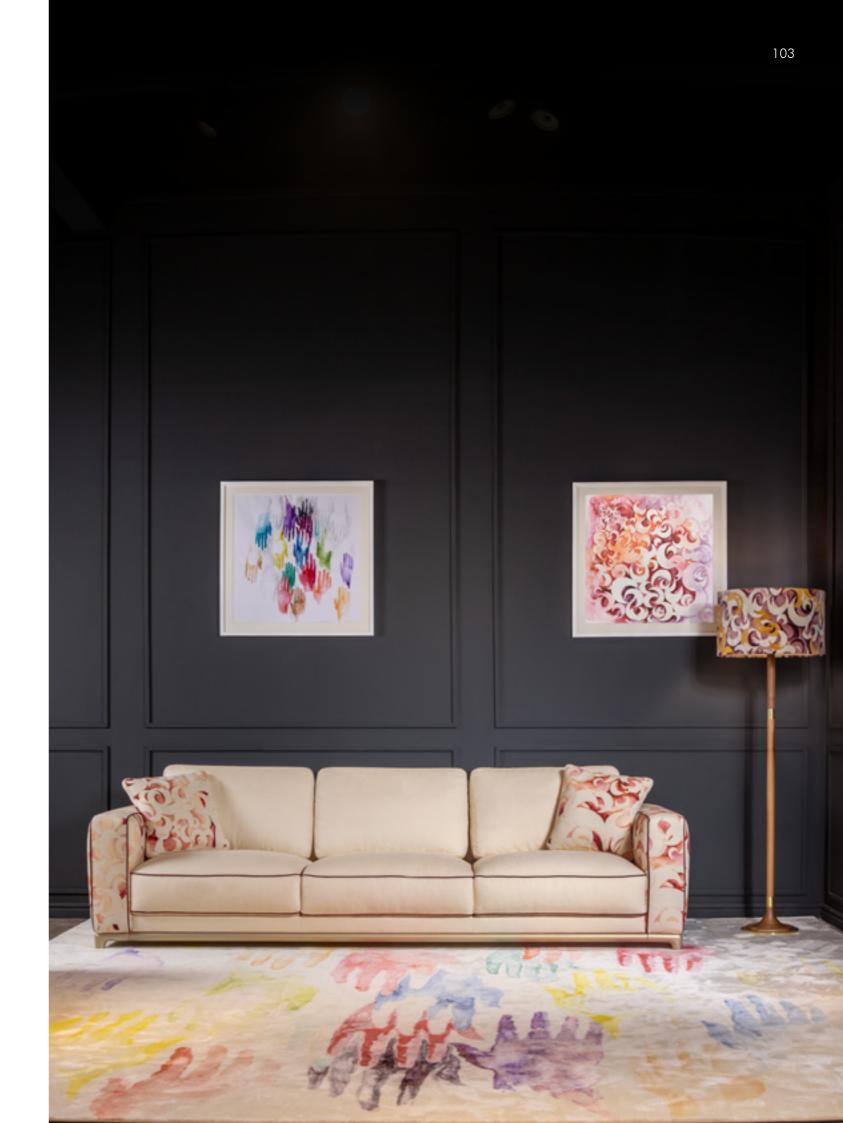

HAPPY Moon 1 Carla Tolomeo Watercolor on cardboard, cm 70x70

Charleston
Armchair, cm 80x75x69h
Outback in fabric Strong col. Granito, Seat and backrest in Fabric
Strong decorated with "Happy Moon 1" design by Carla Tolomeo,
metal structure in Goldchamp S. matt finish.

# Charleston

Armchair, cm 80x75x69h

Outback in fabric Strong col. Granito, Seat and backrest in Fabric Strong decorated with "Happy Moon 1" design by Carla Tolomeo, metal structure in Goldchamp S. matt finish.