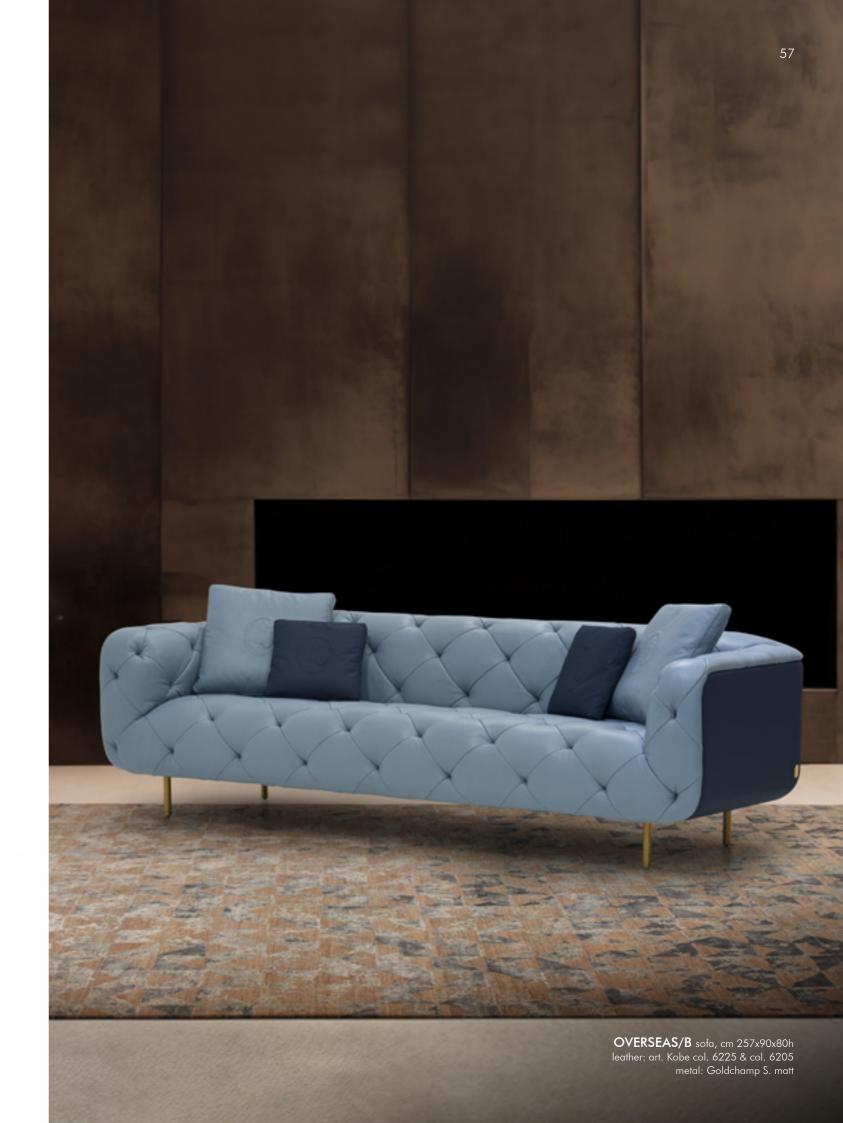

# OVERSEAS Sofa 3 seat, cm 257x90x80h Seat, backrest and armrest in velvet Lario col. 29, outer structure leather Nabuk col. Black, metal feet Titanium finish.

# Winter

Floor Lamp, cm diam. 50x180h Shade in frosted glass, metal gold glossy finish.

**Umberto**Rug, cm 200x300
Hand tufted, wool/viscose, col. grey/light grey.

Overseas/B
Sofa 3 seat, cm 257x90x80h
Seat, backrest and armrest in velvet Lario col. 29, outer structure leather Nabuk col. Black, metal feet Titanium finish.

# OVERSEAS Sofa 3 seat, cm 257x90x80h Structure in leather Daino col. Whiskey, seat & back in velvet VictoryForm 04 with tone on tone stitching, metal legs col. goldchamp S. matt.

# Overseas/B

Sofa 3 seat, cm 257x90x80h - inside capitonné Structure in leather Daino col. Whiskey, seat & back in Alpaca col. Cammello 02 with tone on tone stitching, metal legs col. goldchamp S. matt.