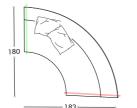

Sofa Element A cm 309x155x80h

Sofa Element B cm 257x119x67h

Sofa Element C cm 264x136x67h

Sofa Element D cm 257x160x79h

Pouf Element E cm 280x128x39h

Pouf Element F cm 241x106x39h

Pouf Element G cm 246x111x39h

Pouf Element H cm 232x128x39h

Small Pouf Element E1 cm 182x112x39h

Small Pouf Element F1 cm 168x97x39h

Small Pouf Element G1 cm 146x86x39h

Small Pouf Element H1 cm 150x92x39h

Small Pouf Element E2 Small Pouf Element F2 cm 149x101x39h cm 155x107x39h