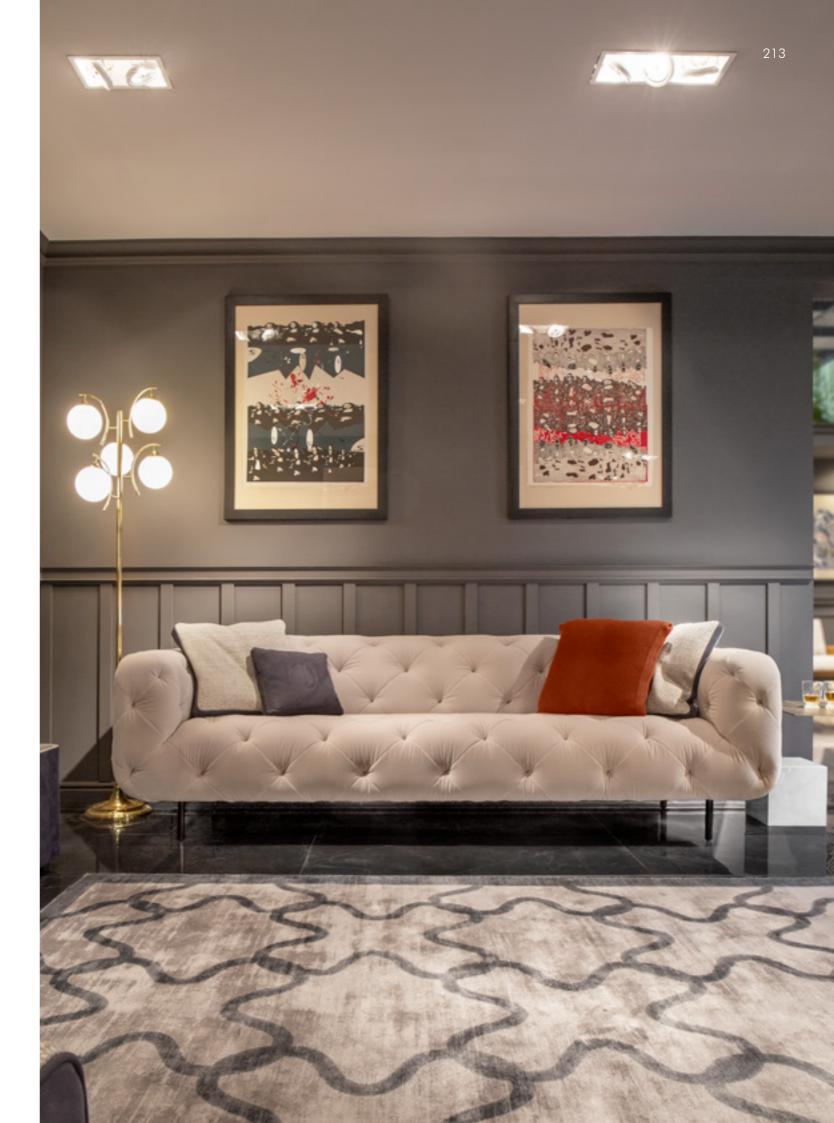

## FRAMED sofa

The FRAMED Sofa embodies the art. of embracing comfort with its enveloping fabric, supported by metallic chrome structures that frame the Cuoio leather in a braided pattern.

**SUNRISE** armchair, cm 85x80x78h leather: art. Nobù col. Muschio | metal: Goldchamp S. matt

**SUNRISE** armchair, cm 85x80x78h leather: art. Nobù col. Muschio | metal: Goldchamp S. matt

FRAMED sofa, cm 317x100x75h fabric: Madison col. 111 | metal: Nickel polished leather: art. Cuoio col. Tan with "Tress Oblique" print