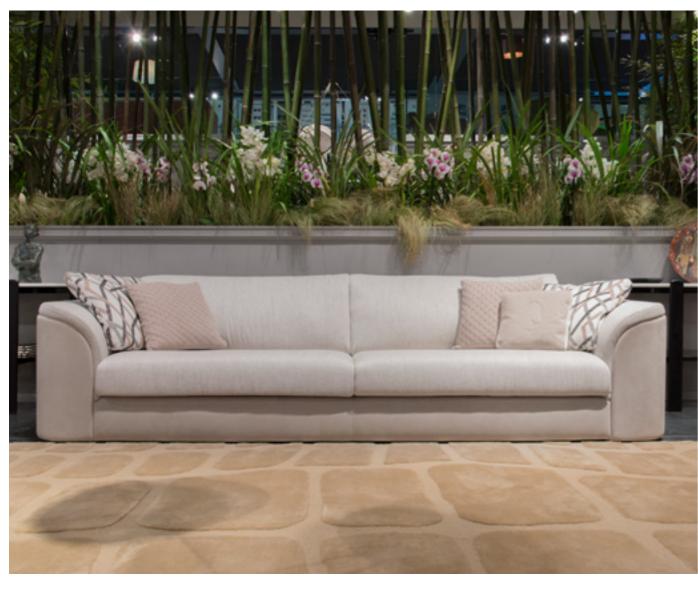

# WINSTON Sofa 3 seat, cm 191x85x75h Structure in Cuoio leather col. Pure Black with "Small Tress" print, cushions in fabric Gand col. 969/1, frame in solid wood Ash stained Mink.

**Torino**Rug, cm 200x300
Hand tufted, wool & viscose, col.dark grey/light grey.

Winston
Sofa 3 seat, cm 191x85x75h
Structure in Cuoio leather col. Pure Black with "Small Tress" print, cushions in fabric Gand col. 969/1, frame in solid wood Ash stained Mink.