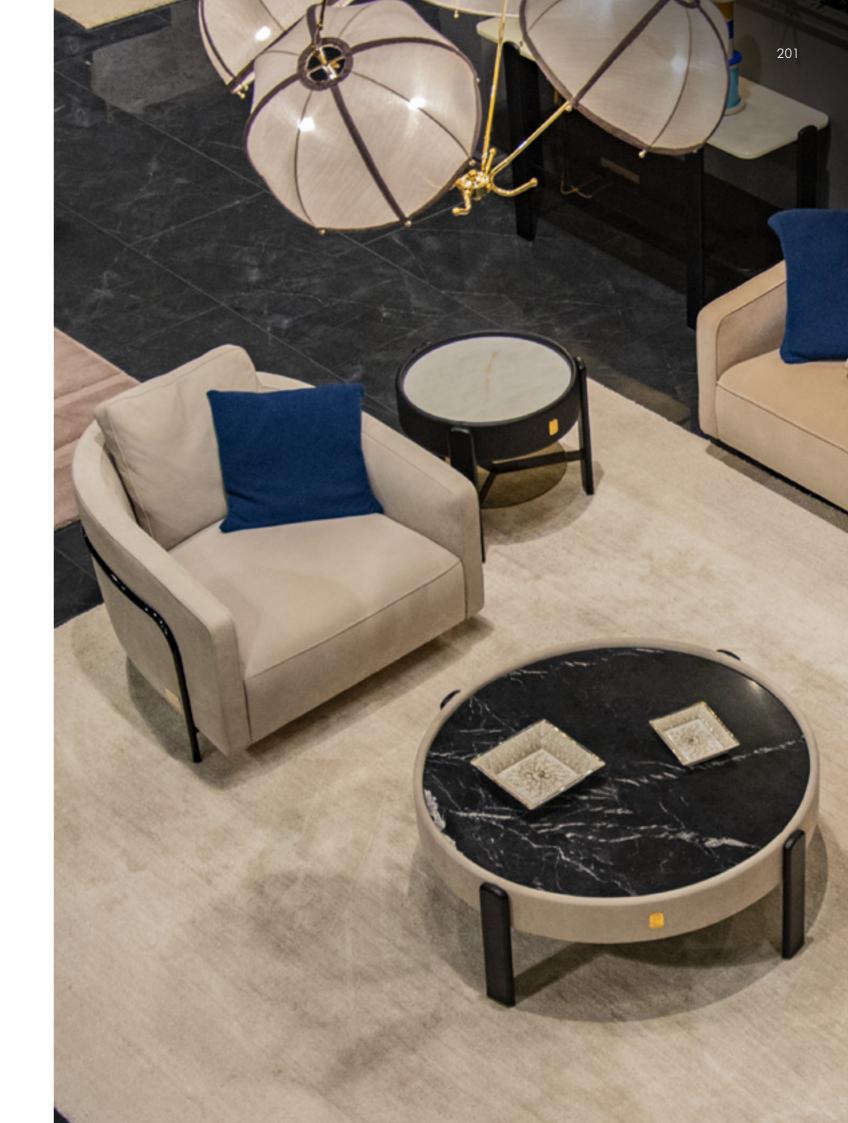

**SUNRISE** armchair, cm 85x80x78h leather: art. Nobù col. Muschio | metal: Goldchamp S. matt

FRAMED sofa, cm 317x100x75h fabric: Madison col. 111 | metal: Nickel polished leather: art. Cuoio col. Tan with "Tress Oblique" print

## FRAMED sofa

The FRAMED Sofa embodies the art. of embracing comfort with its enveloping fabric, supported by metallic chrome structures that frame the Cuoio leather in a braided pattern.

**SUNRISE** armchair, cm 85x80x78h leather: art. Nobù col. Muschio | metal: Goldchamp S. matt