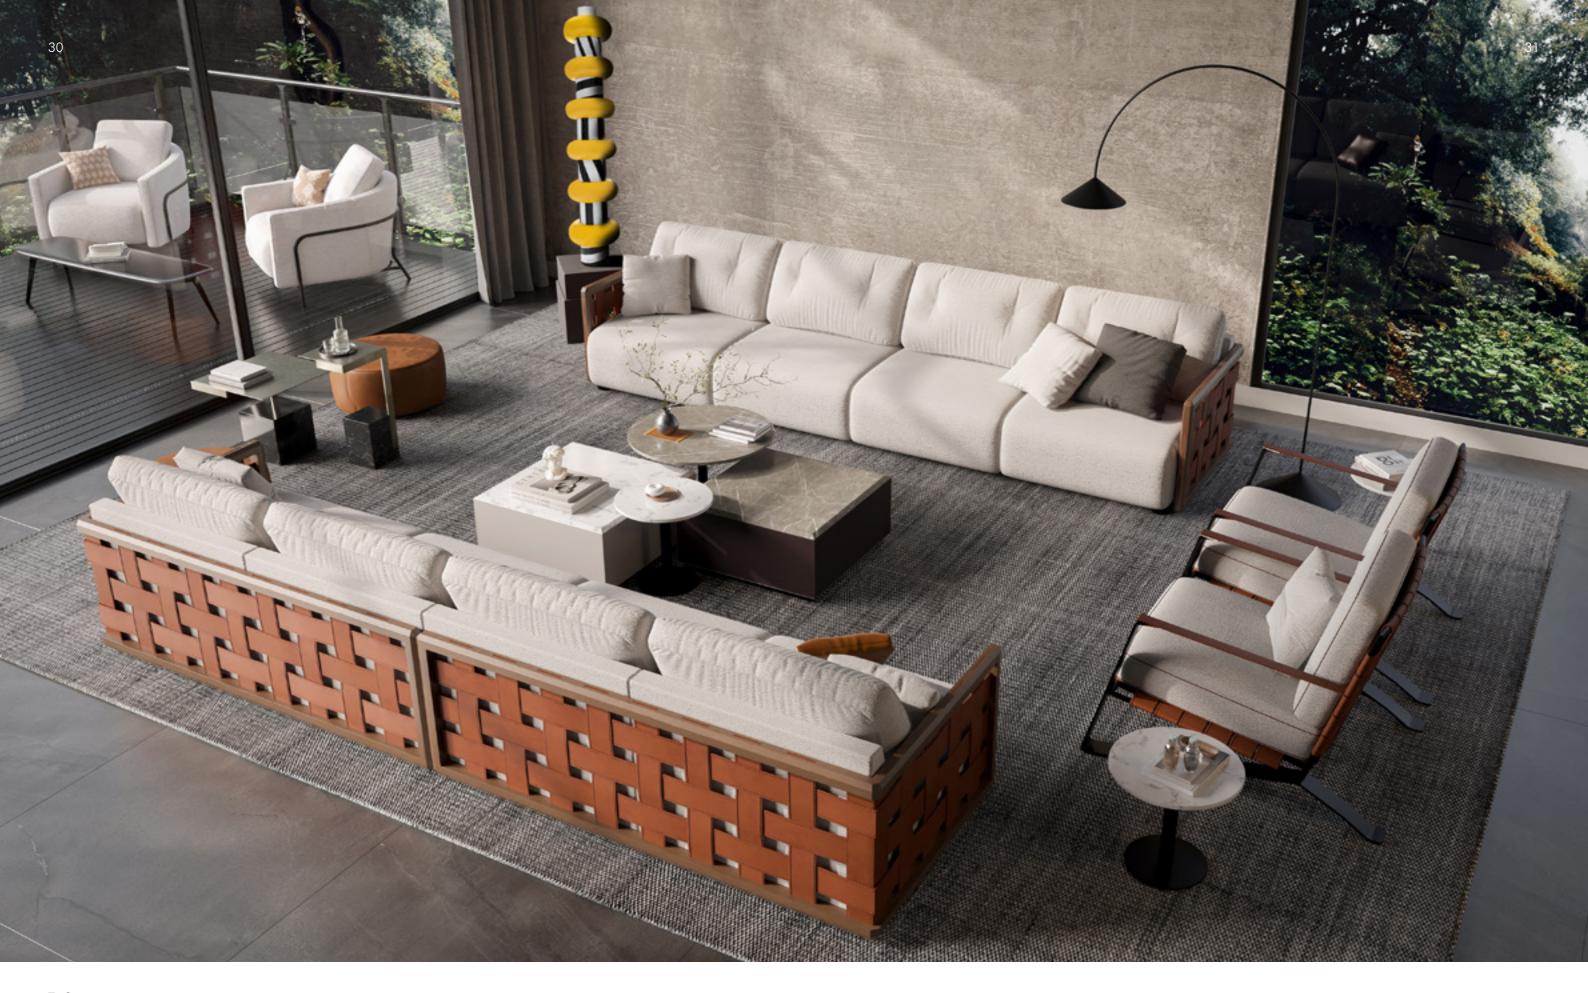

TRESS sofa, cm 370x97x83h fabric: Brera col. 02 | leather: art. Cuoio col. Brandy | solid wood: Noce Canaletto

NYX armchair, cm 70x91x84h fabric: Brera col. 02 | leather: art. Cuoio col. Brandy | metal: Titanium

## TRESS sofa

The TRESS sofa draws the eye with its elegant Ash wood frame, woven with bands of leather for an unprecedented touch of luxury. The two runs in the back cushion add a refined detail, creating an atmosphere of quiet elegance. The craftsmanship of the wood frame, with strategic holes revealing the leather, gives TRESS a unique personality.