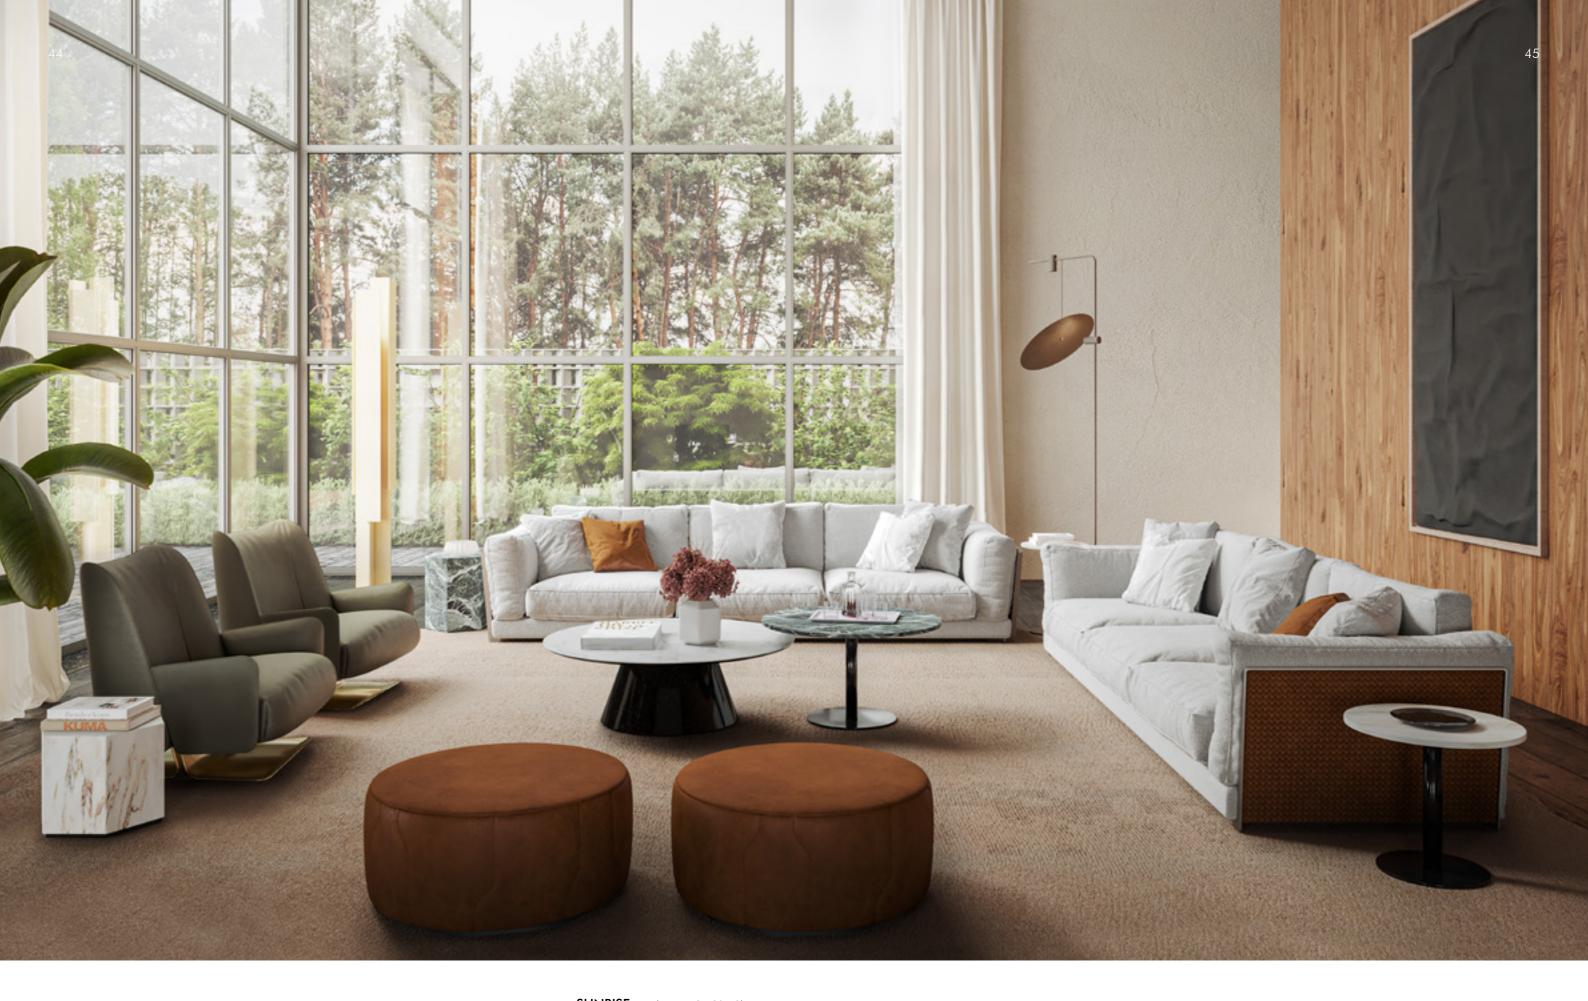

**SUNRISE** armchair, cm 85x80x78h leather: art. Nobù col. Muschio | metal: Goldchamp S. matt

FRAMED sofa, cm 317x100x75h fabric: Madison col. 111 | metal: Nickel polished leather: art. Cuoio col. Tan with "Tress Oblique" print

## FRAMED sofa

The FRAMED Sofa embodies the art. of embracing comfort with its enveloping fabric, supported by metallic chrome structures that frame the Cuoio leather in a braided pattern.

**SUNRISE** armchair, cm 85x80x78h leather: art. Nobù col. Muschio | metal: Goldchamp S. matt