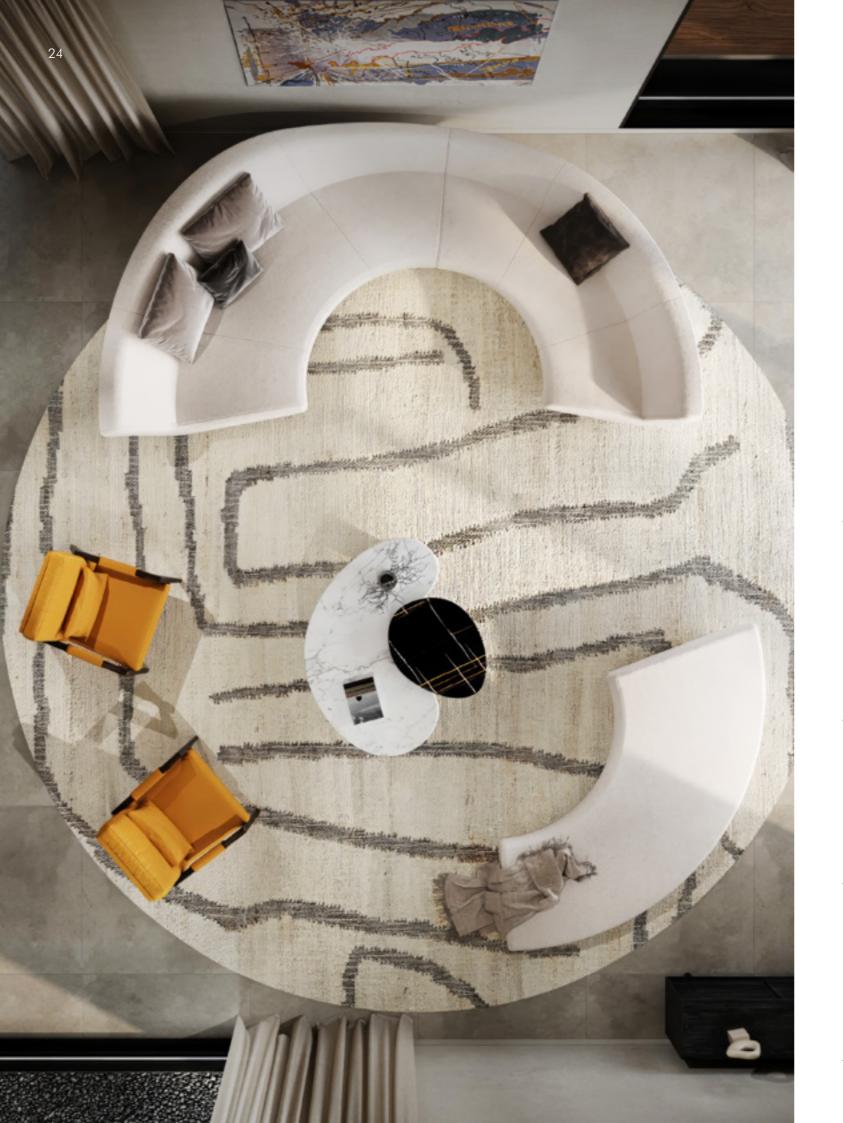

## VENERE sofa

Featuring complex and sinuous shapes, this circular sofa offers a unique modular system, creating a contemporary atmosphere. The Bouclè col. 100 white fabric is held by elegant wooden bases, and the backrests follow a wave with no fixed rules, thus embracing a unique and refined irregularity of form.

**LUNA** coffee table, cm 134x123x36h marble: Carrara | solid wood: Ash stained Mink lacquered parts: Pale Gold

LUNA side table, cm 78x60x46h marble: Sahara Noir | solid wood: Ash stained Mink lacquered parts: Pale Gold

Sofa Element A cm 309x155x80h

Sofa Element B cm 257x119x67h

Sofa Element C cm 264x136x67h

Sofa Element D cm 257x160x79h

Pouf Element E cm 280x128x39h

Pouf Element F cm 241x106x39h

Pouf Element G cm 246x111x39h

Pouf Element H cm 232x128x39h

Small Pouf Element E1 cm 182x112x39h

Small Pouf Element F1 cm 168x97x39h

Small Pouf Element G1 cm 146x86x39h

Small Pouf Element H1 cm 150x92x39h

Small Pouf Element E2 Small Pouf Element F2 cm 149x101x39h cm 155x107x39h

Pouf Element G2 cm 145x115x39h

Small Pouf Element H2 cm 147x117x39h

TAG side table HIGH, cm 30x30x60h TAG side table LOW, cm 50x50x50h marble: Nero Marquinia | metal: Goldchamp S. matt

**PIER** pouf, cm diam. 80x43h leather: art. Kobe col. 5103 | lacquered parts: Black matt OMEDA coffee table, cm 92x92x41h marble: Carrara | leather: art. Cuoio col. Milk

OMEDA coffee table, cm 92x92x41h marble: Grey Pulpis | leather: art. Cuoio col. Dark Mocha

**BETA L** side table, cm diam. 90x50h marble: Grey Pulpis | metal: Titanium

**BETA S** side table, cm diam. 55x50h marble: Carrara | metal: Titanium