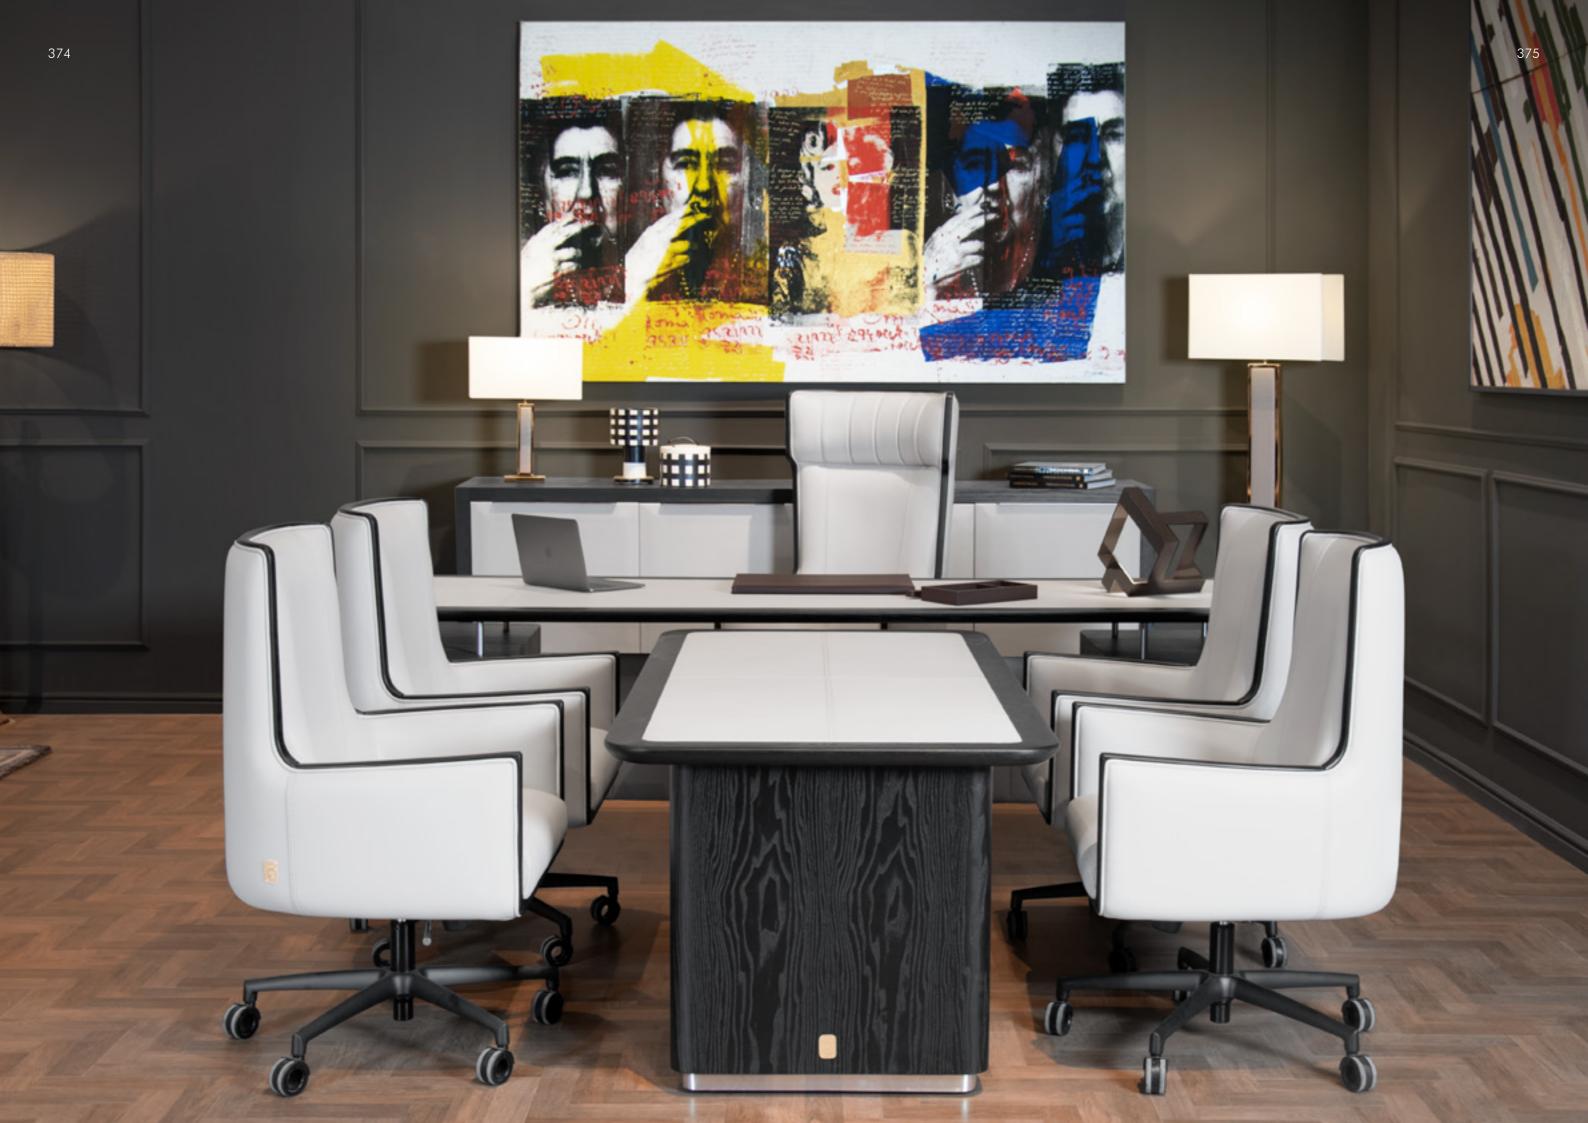

# OFFICE

# PANAMERA

Panamera - Desk, cm 260x85x74h

Structure, drawers & frame top in veneer Ash Open Pore Black matt finish, top, frontal drawers & panel in leather Daino col. Oyster with tone on tone decorative stitching, metal inserts & details in Inox Brushed finish.

# Nixon

President Chair, cm 70x70x128/140h

All in leather Daino col. Oyster, inserts in solid wood Ash Open Pore Black matt finish, swivel base lacquered col. Black.

## Nixon

Guest Chair, cm 70x65x105/118h

All in leather Daino col. Oyster, inserts in solid wood Ash Open Pore Black matt finish, swivel base lacquered col. Black.