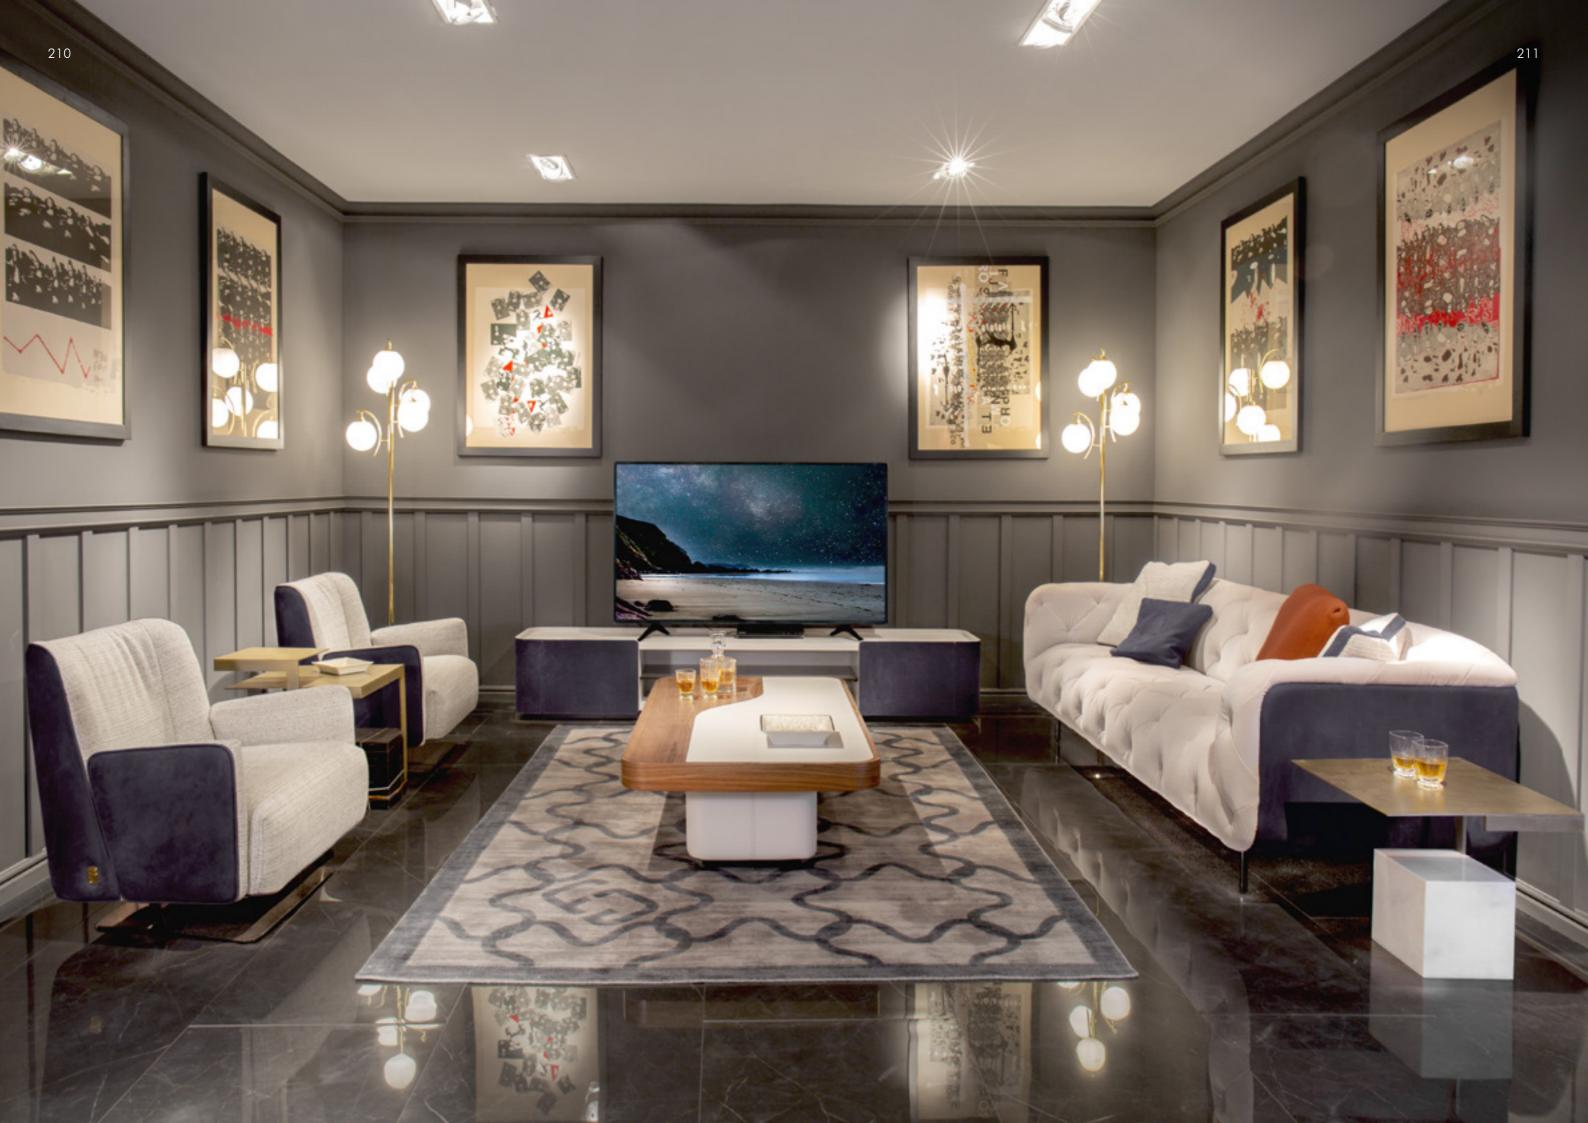

mrest in fabric Spiga col. 02, outer structure in leather Nabuk col. Black, metal base in Titanium finish.

**Downtown** TV Cabinet, cm 245x52x42h

Top and interior in Ash veneer lacquered col. Oyster Open Pore, doors and sides in leather Nabuk col. Black.

# Prince

Coffee table, cm 150x80x40h
Top in veneer Venice matt, top insert in leather Daino col. Oyster, base in leather Daino col. Oyster with "Small Tress" print.

Tag
Side table HIGH, cm 30x30x60h
Side table LOW, cm 50x50x50h
Base in Sahara Noir marble, tray in goldchamp matt finish.

**Tag** Side table LOW, cm 50x50x50h Afyon marble, tray in goldchamp matt finish.

# Winter

Floor Lamp, cm diam. 50x180h Shade in frosted glass, metal gold glossy finish.

**Umberto**Rug, cm 200x300
Hand tufted, wool/viscose, col. grey/light grey.







Overseas/B
Sofa 3 seat, cm 257x90x80h
Seat, backrest and armrest in velvet Lario col. 29, outer structure leather Nabuk col. Black, metal feet Titanium finish.





Prince
Coffee table, cm 150x80x40h
Top in veneer Venice matt, top insert in leather Daino col. Oyster, base in leather Daino col. Oyster with "Small Tress" print.







Winter Floor Lamp, cm diam. 50x180h Shade in frosted glass, metal gold glossy finish.

Sunrise
Armchair, cm 85x80x78h
Seat, backrest and armrest in fabric Spiga col. 02, outer structure in leather Nabuk col. Black, metal base in Titanium finish.

Tag
Side table HIGH, cm 30x30x60h
Side table LOW, cm 50x50x50h
Base in Sahara Noir marble, tray in goldchamp matt finish.



# OVERSEAS Sofa 3 seat, cm 257x90x80h Structure in leather Daino col. Whiskey, seat & bac