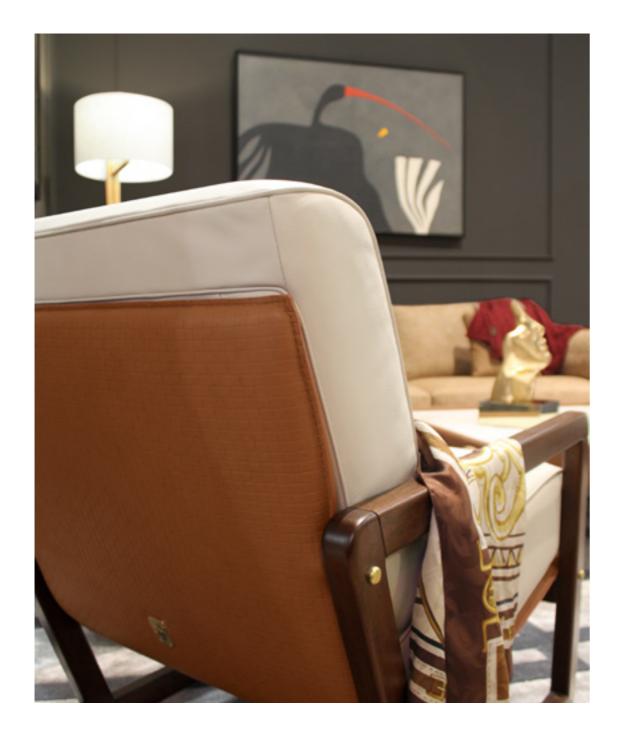

sh.







Kean

Coffee Table, cm 100x140x38h

Structure in leather Cuoio col. Tan with "Small Tress" print, top in marble Calacatta Cream, legs in solid wood Iroko matt finish, metal feet & inserts in Goldchamp matt finish.





# Daniela

Armchair, cm 105x92x83h

All in fabric Bouclé col. 600, metal structure in Nickel Bronze finish,
base in solid wood Iroko, inserts in leather Cuoio col. Black.

Kean
Side Table, cm diam. 50x55h
Structure in leather Cuoio col. Black, top in mirror col. bronze, shelf in glass col. bronze, legs in solid wood Iroko, feet & inserts in Goldchamp matt finish.







Kean
Side Table, cm diam. 50x55h
Structure in leather Cuoio col. Black, top in mirror col. bronze, shelf in glass col. bronze, legs in solid wood Iroko, feet & inserts in Goldchamp matt finish.







Enya
Armchair, cm 67x85x79h
Structure in solid wood Iroko, outback in leather Cuoio col. Brandy with
"Small Tress" print, seat & backrest cushions in leather Nobu col. Panna.



Corallo
Ashtray, cm 19x15,5x3,5h
With coral decor col. Coral & Gold.





Outback & base in fabric Formitech col. 03, seat, headrest & internal part. of armrest in fabric Calé col. 400. Bookshelf element in veneer Sycamore glossy finish, top & sides in marble Calacatta Cream. Metal feet with magnetic inserts in veneer Sycamore. Electric mechanism for headrest.

# Jacqueline

Armchairs, cm 84x92x83h

Outback in fabric Calé col. 602, seat & backrest in fabric Formitech col. 05, lacquered base col. Pale Gold.

# Tag Round

- Low Side Table, cm diam. 50x50h

Metal structure & top in Nickel Bronze glossy finish, bas