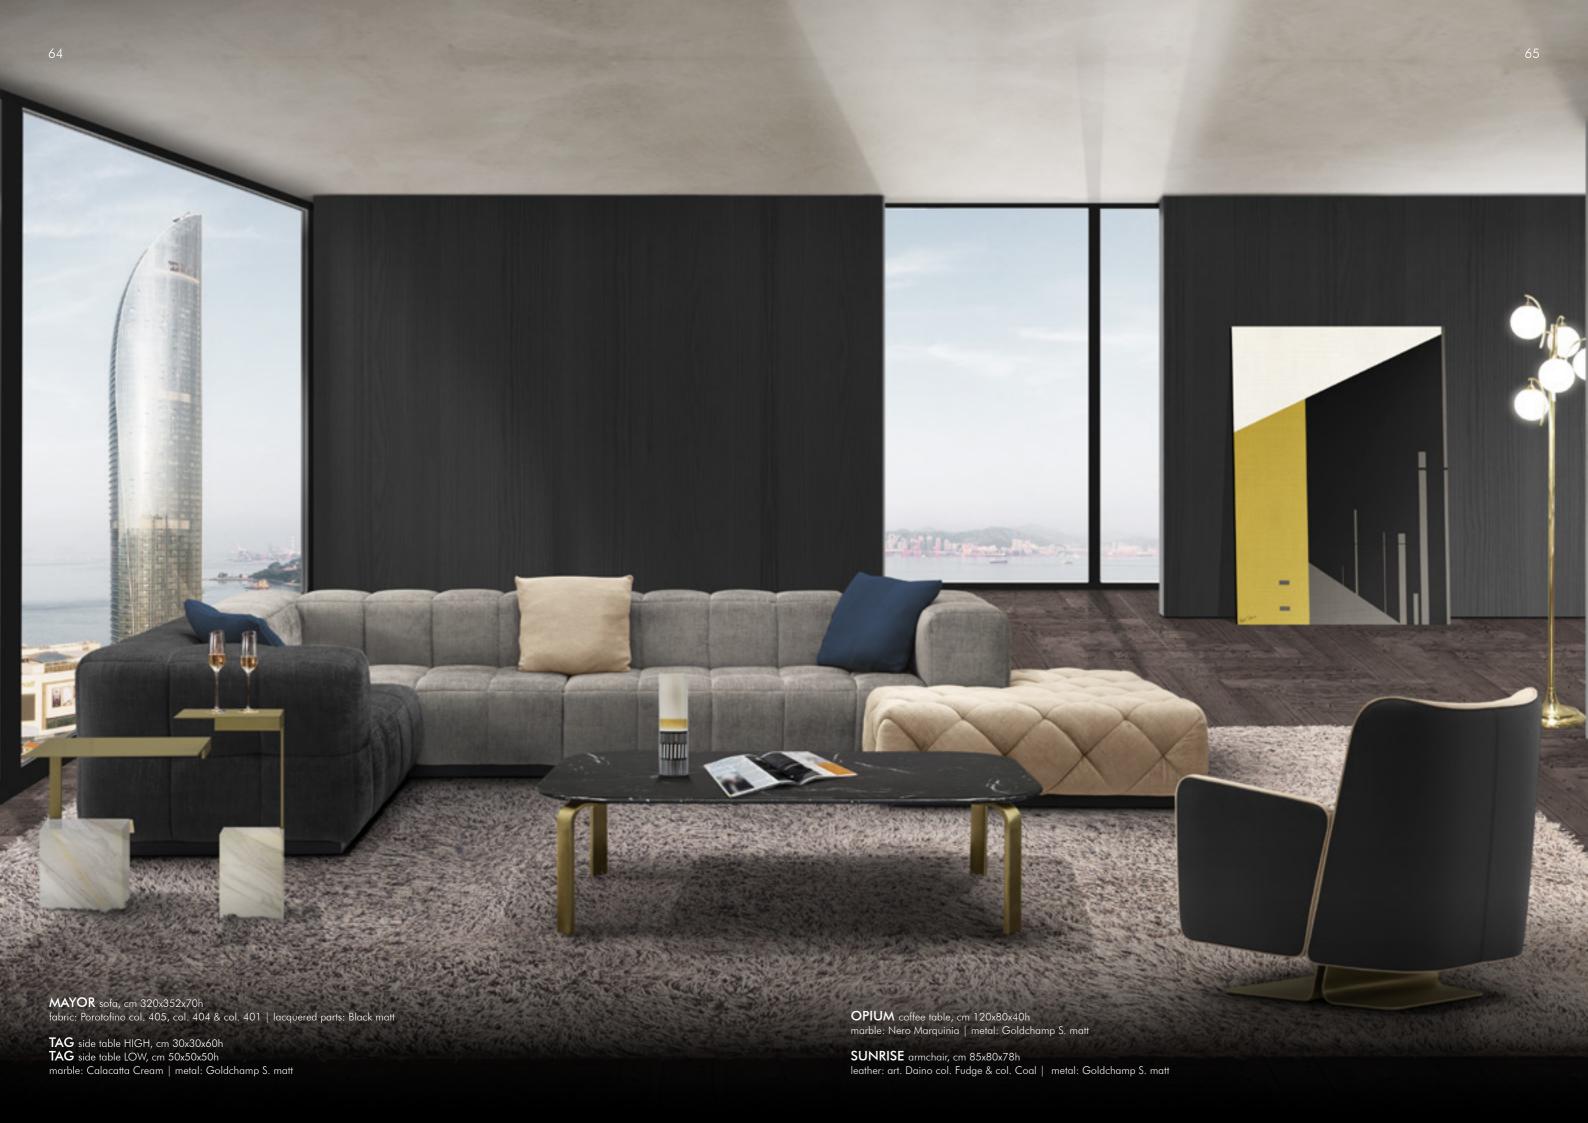

Pouf Element cm 95x95x36,5h

CIGAR coffee table/pouf, cm 142x82x35h leather: art. Kobe col. 6225 | metal: Goldchamp S. matt

MAYOR armchair, cm 128x96x70h fabric: VictoryForm col. 35 | lacquered parts: Pale Gold

MAYOR sofa, cm 256x96x70h fabric: VictoryForm col. 407 | lacquered parts: Pale Gold

**MAYOR** sofa, cm 320x96x70h

fabric: VictoryForm col. 407 | lacquered parts: Pale Gold

MAYOR sofa, cm 320x96x70h fabric: VictoryForm col. 407 | lacquered parts: Pale Gold

MAYOR L-shaped pouf, cm 128x128x37h fabric: VictoryForm col. 35 | lacquered parts: Pale Gold

KEAN coffee table, cm diam. 100x38h marble: Black Marquinia | leather: art. Nabuk col. Tuber solid wood: Ash O.P. Black | metal: Goldchamp S. matt

KEAN side table, cm diam. 50x55h marble: Carrara | leather: art. Cuoio col. Pure Black solid wood: Ash O.P. Black | metal: Goldchamp S. matt

MAYOR L-shaped pouf, cm 128x128x37h leather: art. Nabuk col. sand | lacquered parts: Black matt

MAYOR squared pouf, cm 96x96x37h leather: art. Nabuk col. Cocoa | lacquered parts: Black matt MAYOR sofa central element, cm cm 128x96x70h leather: art. Nobù col. Graphite | lacquered parts: Black matt

MAYOR sofa end element, cm 192x96x70h leather: art. Nobù col. Graphite | lacquered parts: Black matt