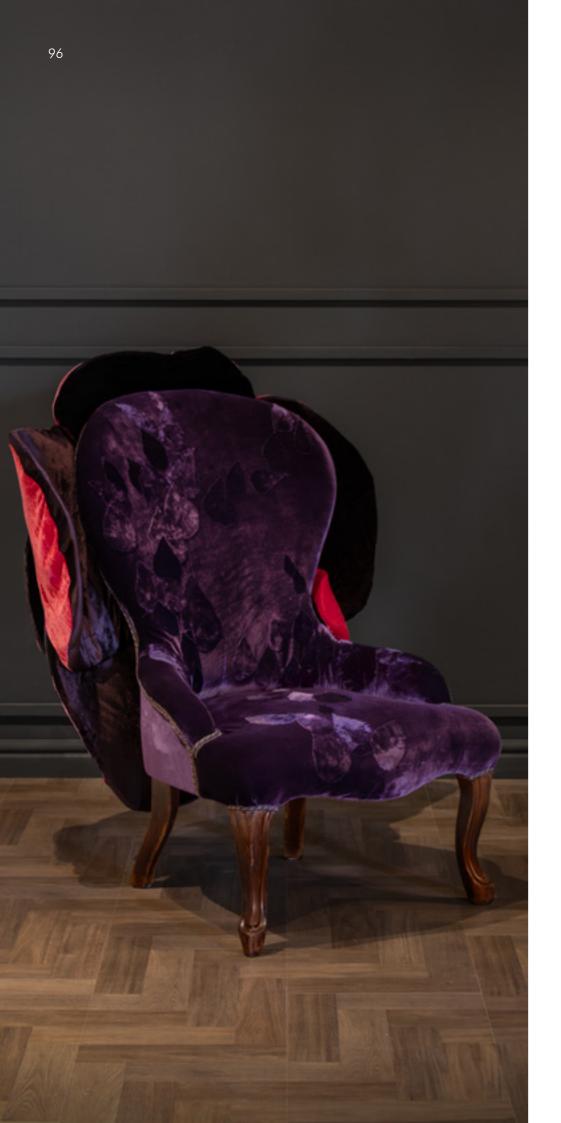

Lovers The Passions
Carla Tolomeo
Armchair (Unique Piece),
cm 70x45x170h
Silk velvets dyed by the author,
trimmings

**Pineapples Three**Carla Tolomeo
Watercolor on cardboard, cm 70x70

**Tortoise**Carla Tolomeo
Watercolor on cardboard, cm 70x70

**Dolphins Two**Carla Tolomeo
Watercolor on cardboard, cm 70x70

Happy Moon 1 Carla Tolomeo Watercolor on cardboard, cm 70x70

Mademoiselle Valery
Carla Tolomeo
Armchair (Unique Piece),
cm 65x48x110h
19th-century silk velvet poltrock
decorated by the author. Rose back
in Pontoglio silk velvet. Trimmings