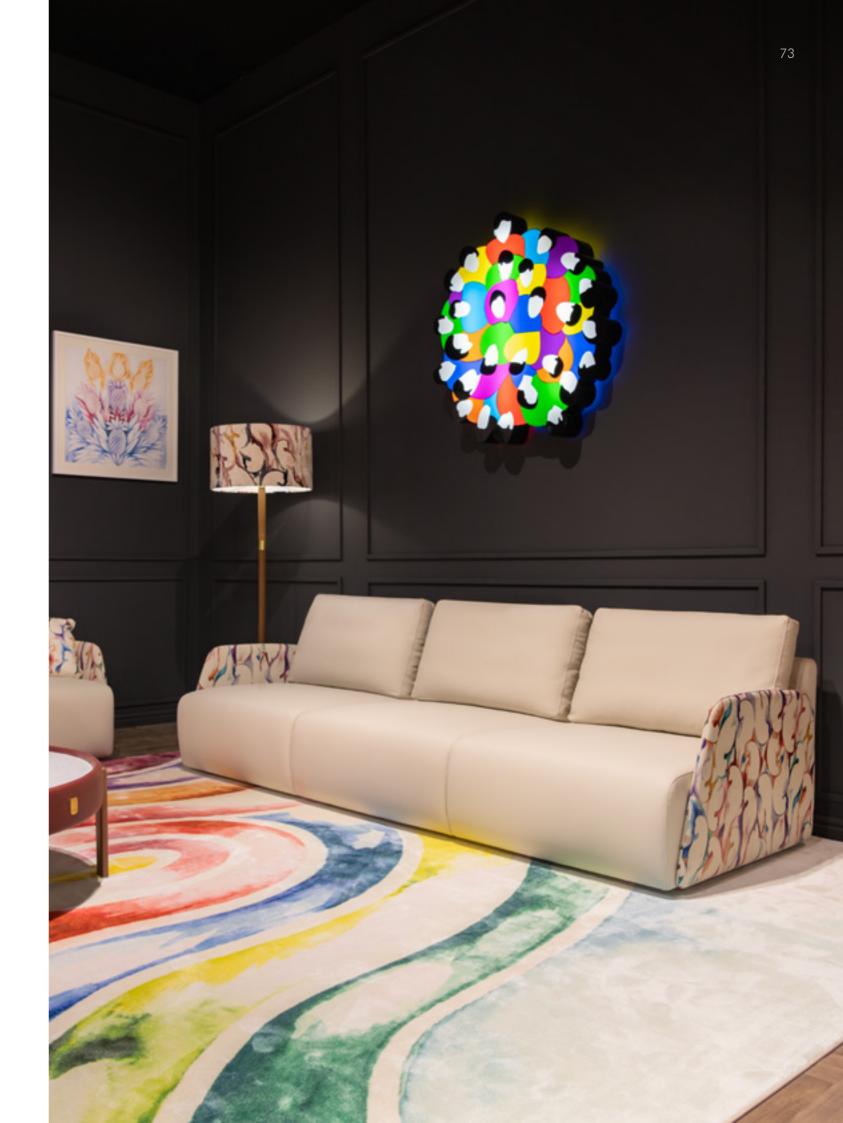

# PARROTS Parrots - Sofa 3 Seats, cm 278x98x83h - Sofa 2 Seats, cm 186x98x83h

living

All in leather art. Nobù col. Panna, sides & armrests in leather art. Nobù decorated with "Parrots" design by Carla Tolomeo.

# Kundalini

Rug, cm 400x400

Rug printed with "Kundalini" design by Carla Tolomeo.

**Parrots** Carla Tolomeo Watercolor on cardboard, cm 70x70

Parrots
Sofa 3 Seats, cm 278x98x83h
All in leather art. Nobù col. Panna, sides & armrests in leather art.
Nobù decorated with "Parrots" design by Carla Tolomeo.