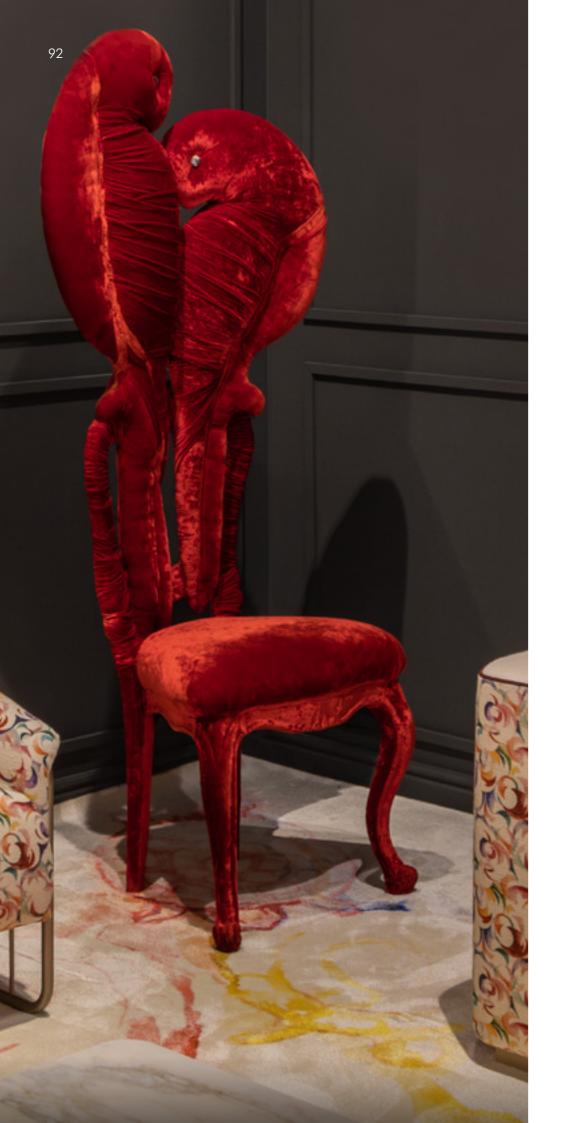

Lovers The Passions
Carla Tolomeo
Armchair (Unique Piece),
cm 70x45x170h
Silk velvets dyed by the author,
trimmings

**Pineapples Three**Carla Tolomeo
Watercolor on cardboard, cm 70x70

**Tortoise**Carla Tolomeo
Watercolor on cardboard, cm 70x70