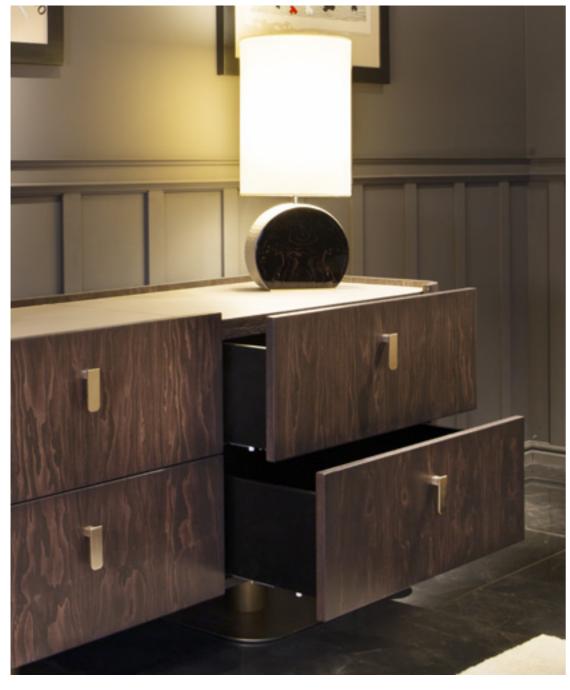

# Overseas

Sideboard, cm 218x53x50h

Structure & top in leather Daino col. Chestnut, front of doors in veneer Mahogany matt, metal handles col. light gold matt, metal legs col. goldchamp S. matt.

Tag
Table High cm 30x30x60h (base cm 18x18x25h)
Table Low cm 50x50x50h (base cm 25x25x25h)
Base in white onyx, metal top col goldchamp S. matt.

Overseas
Sideboard, cm 218x53x50h
Structure & top in leather Daino col. Chestnut, front of doors in veneer Mahogany matt, metal handles col. light gold matt, metal legs col. Goldchamp S. matt.