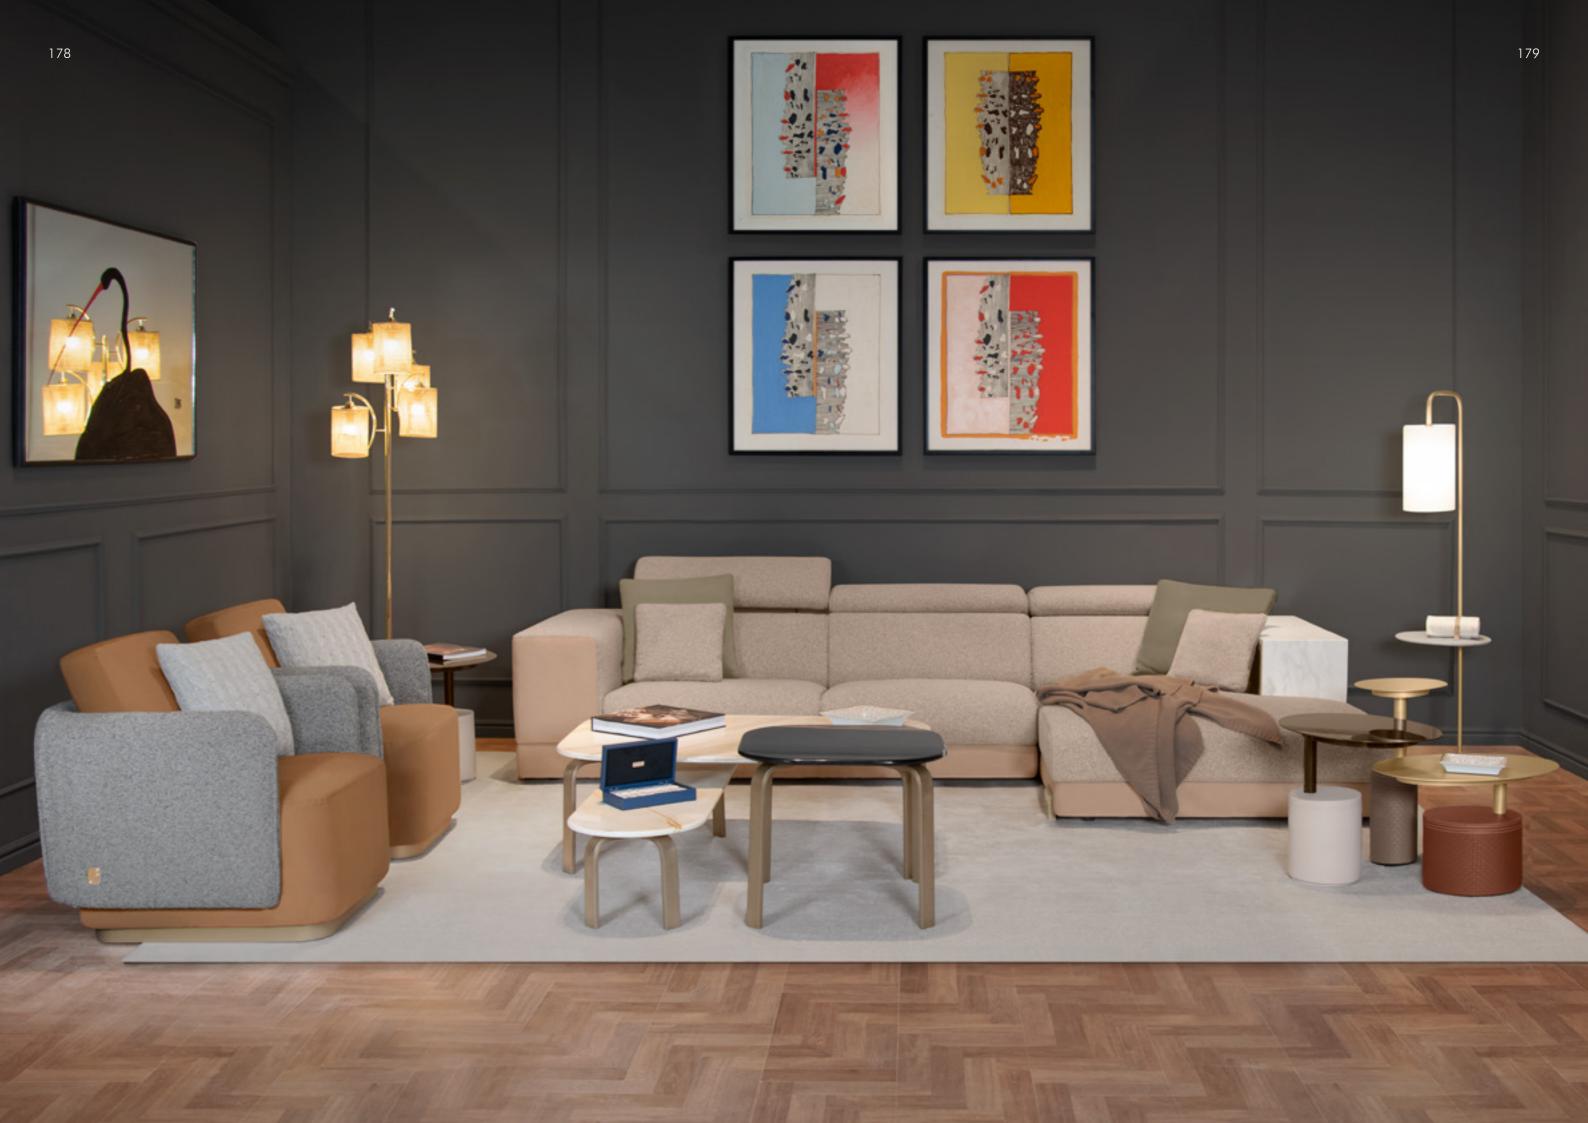

**SUNRISE** armchair, cm 85x80x78h leather: art. Nobù col. Muschio | metal: Goldchamp S. matt

FRAMED sofa, cm 317x100x75h fabric: Madison col. 111 | metal: Nickel polished leather: art. Cuoio col. Tan with "Tress Oblique" print

## FRAMED sofa

The FRAMED Sofa embodies the art. of embracing comfort with its enveloping fabric, supported by metallic chrome structures that frame the Cuoio leather in a braided pattern.

**SUNRISE** armchair, cm 85x80x78h leather: art. Nobù col. Muschio | metal: Goldchamp S. matt

Pouf Element cm 95x95x36,5h

CIGAR coffee table/pouf, cm 142x82x35h leather: art. Kobe col. 6225 | metal: Goldchamp S. matt

MAYOR armchair, cm 128x96x70h fabric: VictoryForm col. 35 | lacquered parts: Pale Gold

MAYOR sofa, cm 256x96x70h fabric: VictoryForm col. 407 | lacquered parts: Pale Gold

**MAYOR** sofa, cm 320x96x70h

fabric: VictoryForm col. 407 | lacquered parts: Pale Gold

MAYOR sofa, cm 320x96x70h fabric: VictoryForm col. 407 | lacquered parts: Pale Gold

MAYOR L-shaped pouf, cm 128x128x37h fabric: VictoryForm col. 35 | lacquered parts: Pale Gold

KEAN coffee table, cm diam. 100x38h marble: Black Marquinia | leather: art. Nabuk col. Tuber solid wood: Ash O.P. Black | metal: Goldchamp S. matt

KEAN side table, cm diam. 50x55h marble: Carrara | leather: art. Cuoio col. Pure Black solid wood: Ash O.P. Black | metal: Goldchamp S. matt

MAYOR L-shaped pouf, cm 128x128x37h leather: art. Nabuk col. sand | lacquered parts: Black matt

MAYOR squared pouf, cm 96x96x37h leather: art. Nabuk col. Cocoa | lacquered parts: Black matt MAYOR sofa central element, cm cm 128x96x70h leather: art. Nobù col. Graphite | lacquered parts: Black matt

MAYOR sofa end element, cm 192x96x70h leather: art. Nobù col. Graphite | lacquered parts: Black matt