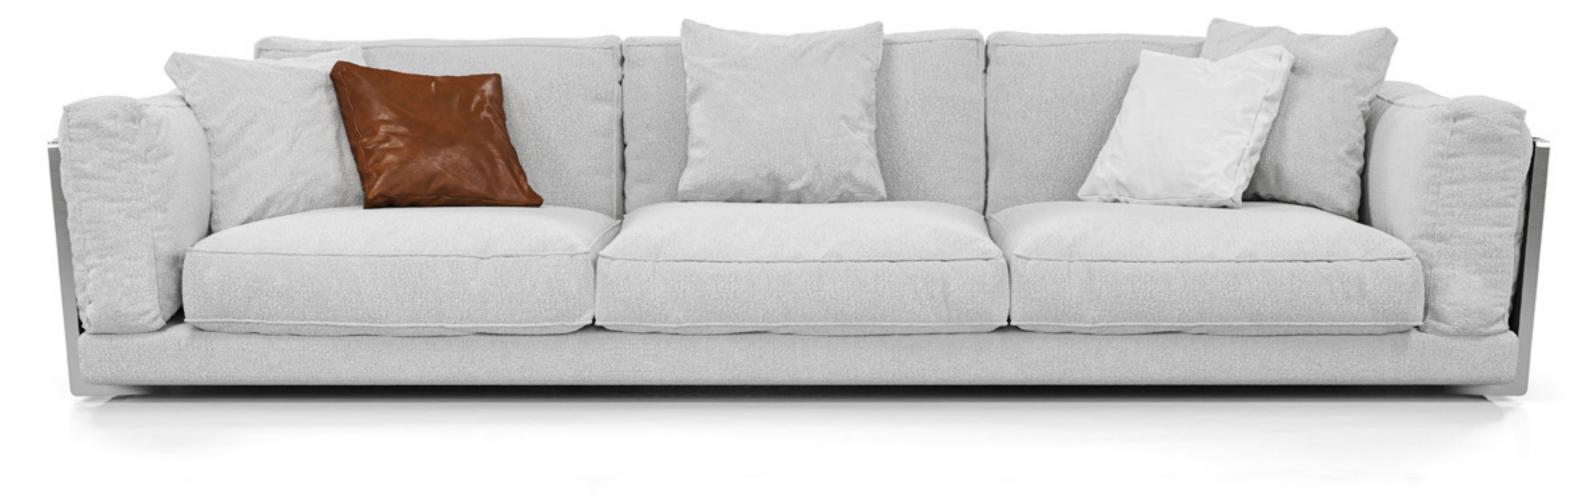

**SUNRISE** armchair, cm 85x80x78h leather: art. Nobù col. Muschio | metal: Goldchamp S. matt

FRAMED sofa, cm 317x100x75h fabric: Madison col. 111 | metal: Nickel polished leather: art. Cuoio col. Tan with "Tress Oblique" print

## FRAMED sofa

The FRAMED Sofa embodies the art. of embracing comfort with its enveloping fabric, supported by metallic chrome structures that frame the Cuoio leather in a braided pattern.

**SUNRISE** armchair, cm 85x80x78h leather: art. Nobù col. Muschio | metal: Goldchamp S. matt