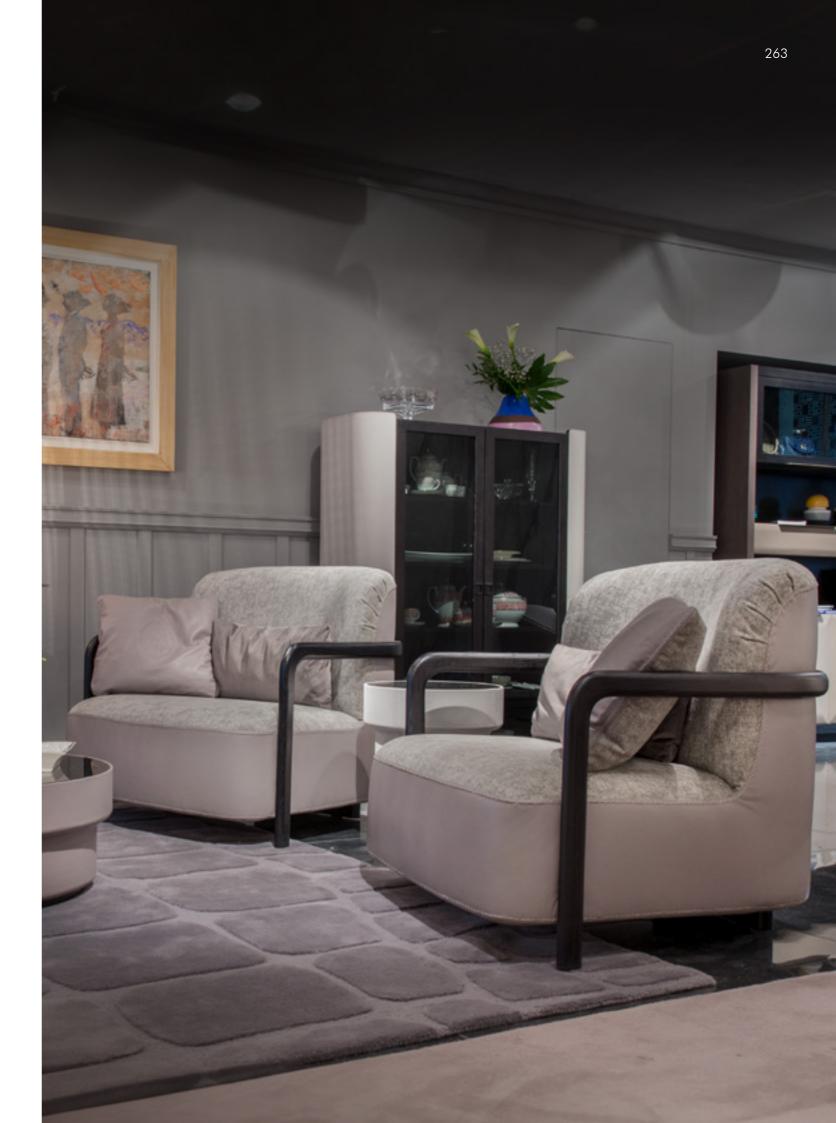

# Overseas

Sideboard, cm 180x56x80h

Top in leather Daino col. Mud, metal base in Goldchamp matt, front drawers in veneer Ash Stained Mink with "Overseas" handles.

Clarissa

Sofa, cm 253x103x84h
All in fabric Nat col. 605, backrest, sides & frontal part. of armrests in leather Cuoio col. Tan with metal inserts in Nickel finish, base in solid wood Ash Open Pore Black.

# Clarissa

Armchair, cm 100x103x84h
All in fabric Nat col. 605, backrest, sides & frontal part. of armrests in leather Cuoio col. Tan with metal inserts in Nickel finish, base in solid wood Ash Open Pore Black.