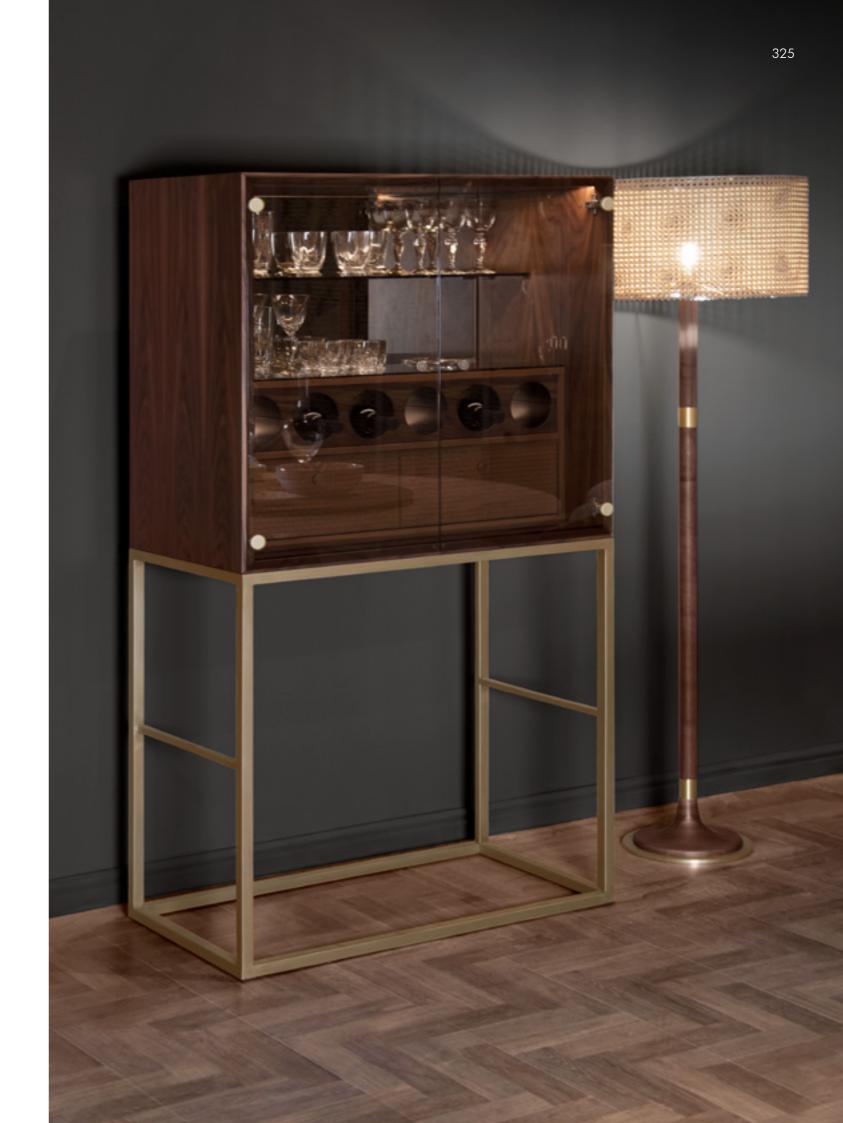

# OVERSEAS Sofa 3 seat, cm 257x90x80h Seat, backrest and armrest in velvet Lario col. 29, outer structure leather Nabuk col. Black, metal feet Titanium finish.

# Sunrise

Armchair, cm 85x80x78h

Seat, backrest and armrest in fabric Spiga col. 02, outer structure in leather Nabuk col. Black, metal base in Titanium finish.

**Downtown** TV Cabinet, cm 245x52x42h

Top and interior in Ash veneer lacquered col. Oyster Open Pore, doors and sides in leather Nabuk col. Black.

# Winter

Floor Lamp, cm diam. 50x180h Shade in frosted glass, metal gold glossy finish.

**Umberto**Rug, cm 200x300
Hand tufted, wool/viscose, col. grey/light grey.

Overseas/B
Sofa 3 seat, cm 257x90x80h
Seat, backrest and armrest in velvet Lario col. 29, outer structure leather Nabuk col. Black, metal feet Titanium finish.

Sunrise
Armchair, cm 85x80x78h
Seat, backrest and armrest in fabric Spiga col. 02, outer structure in leather Nabuk col. Black, metal base in Titanium finish.

Tag
Side table HIGH, cm 30x30x60h
Side table LOW, cm 50x50x50h
Base in Sahara Noir marble, tray in goldchamp matt finish.

# OVERSEAS Sofa 3 seat, cm 257x90x80h Structure in leather Daino col. Whiskey, seat & back in velvet VictoryForm 04 with tone on tone stitching, metal legs col. goldchamp S. matt.

# Overseas/B

Sofa 3 seat, cm 257x90x80h - inside capitonné Structure in leather Daino col. Whiskey, seat & back in Alpaca col. Cammello 02 with tone on tone stitching, metal legs col. goldchamp S. matt.

# Overseas

Sideboard, cm 218x53x50h

Structure & top in leather Daino col. Chestnut, front of doors in veneer Mahogany matt, metal handles col. light gold matt, metal legs col. goldchamp S. matt.

# Sunrise

Armchair, cm 85x80x78h

Structure in leather Daino col. Chestnut, seat & back in leather Daino col. Fudge with tone on tone stitching & piping in leather Daino col. Fudge, metal base goldchamp S. matt.

# Sunrise

Armchair, cm 85x80x78h

Structure in leather Daino col. Chestnut, seat & back Alpaca col. Cammello 02 with tone on tone stitching & piping in leather Daino col. Fudge, metal base goldchamp S. matt.