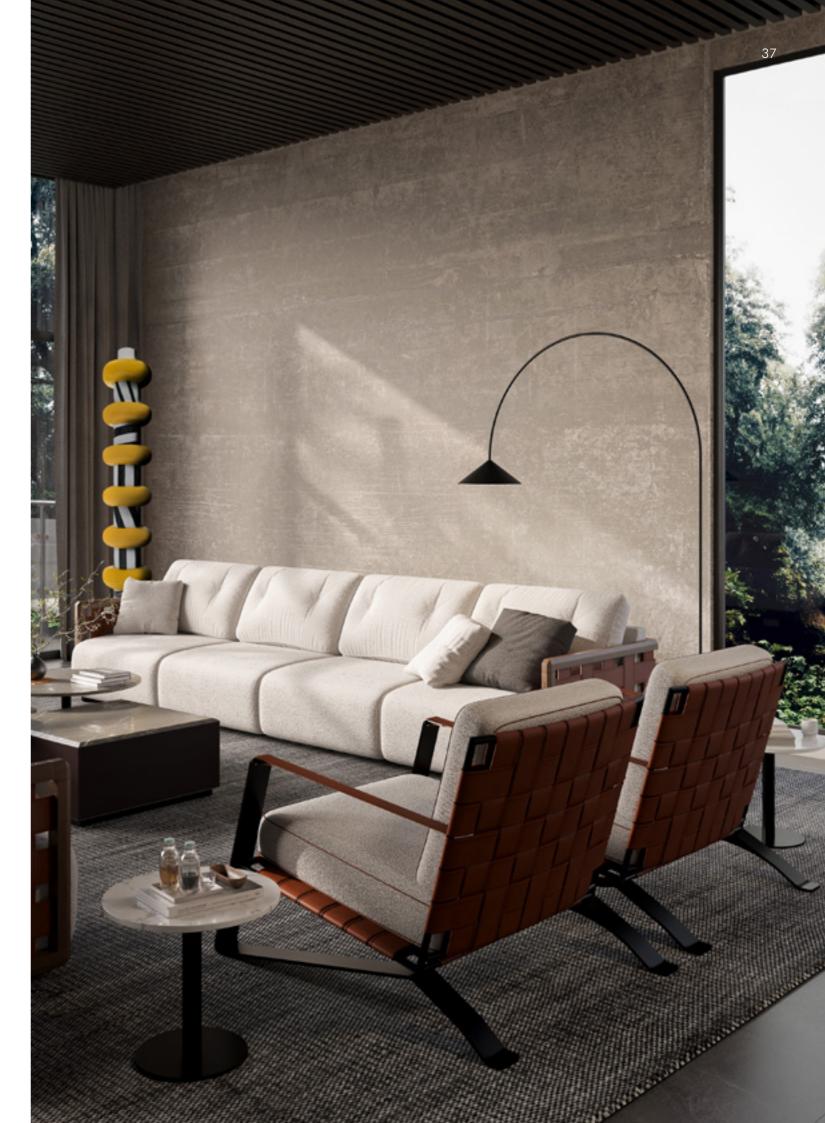

TRESS sofa, cm 370x97x83h fabric: Brera col. 02 | leather: art. Cuoio col. Brandy | solid wood: Noce Canaletto

NYX armchair, cm 70x91x84h fabric: Brera col. 02 | leather: art. Cuoio col. Brandy | metal: Titanium

## TRESS sofa

The TRESS sofa draws the eye with its elegant Ash wood frame, woven with bands of leather for an unprecedented touch of luxury. The two runs in the back cushion add a refined detail, creating an atmosphere of quiet elegance. The craftsmanship of the wood frame, with strategic holes revealing the leather, gives TRESS a unique personality.