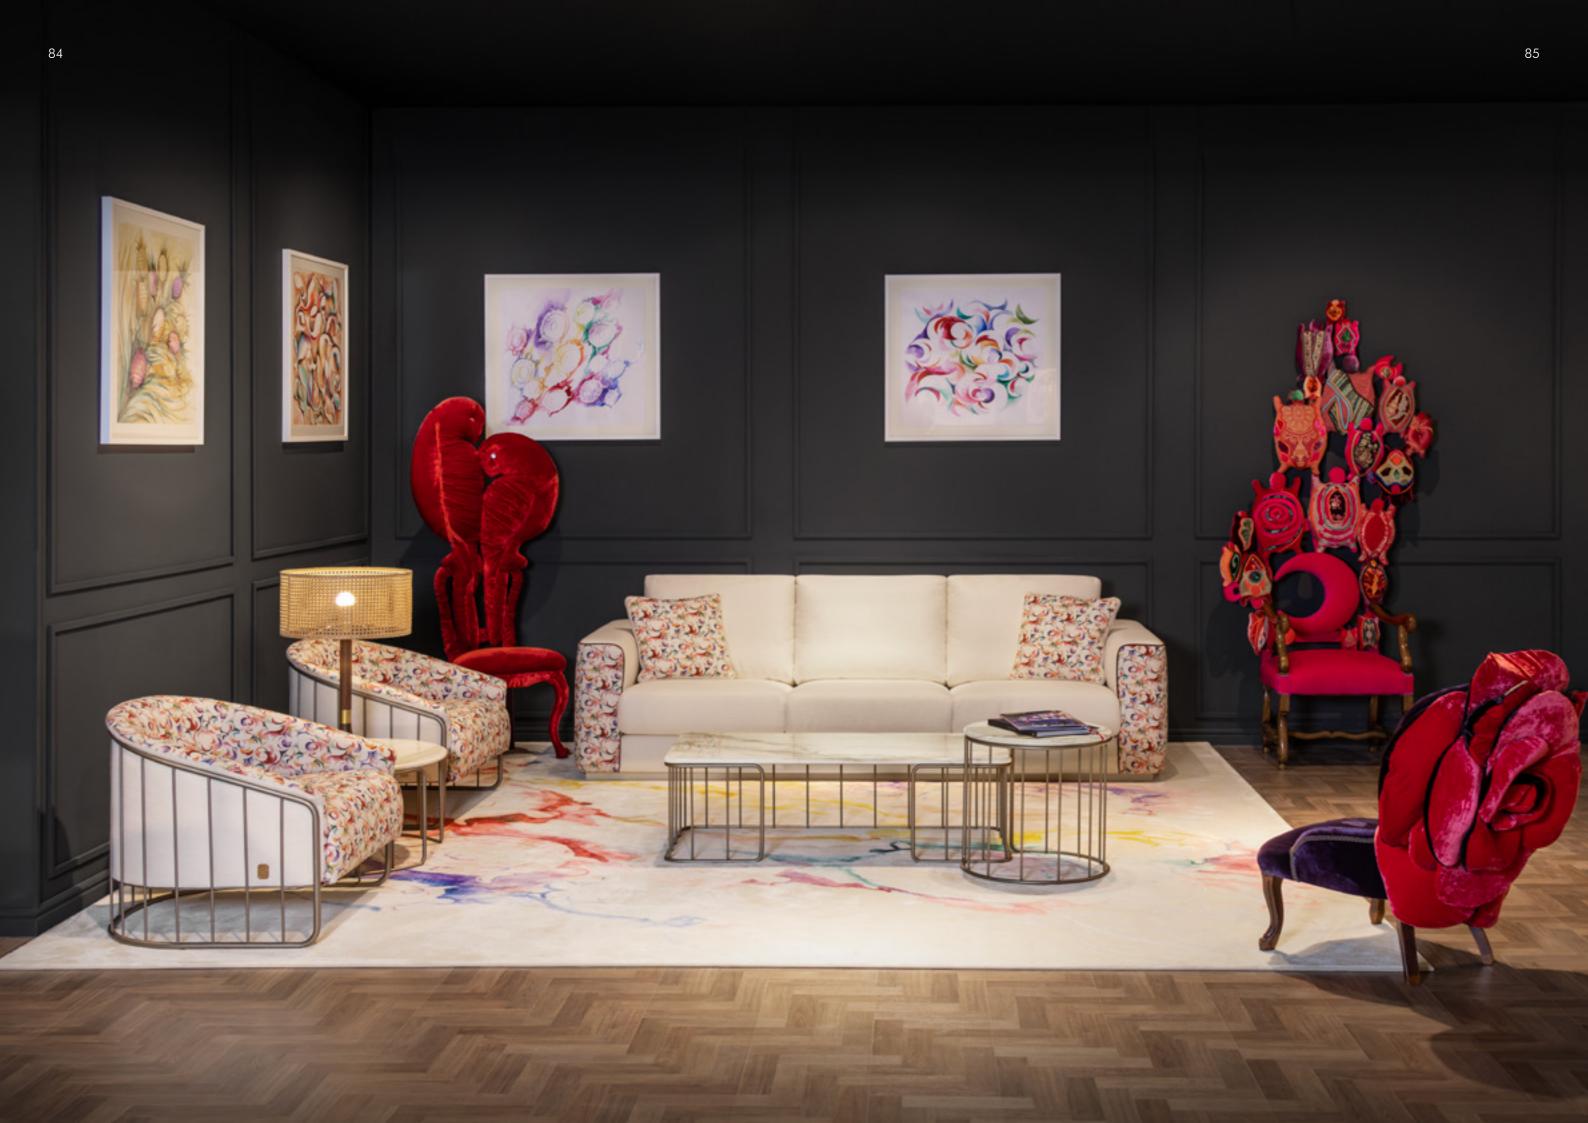

## VENERE sofa

Featuring complex and sinuous shapes, this circular sofa offers a unique modular system, creating a contemporary atmosphere. The Bouclè col. 100 white fabric is held by elegant wooden bases, and the backrests follow a wave with no fixed rules, thus embracing a unique and refined irregularity of form.

**LUNA** coffee table, cm 134x123x36h marble: Carrara | solid wood: Ash stained Mink lacquered parts: Pale Gold

LUNA side table, cm 78x60x46h marble: Sahara Noir | solid wood: Ash stained Mink lacquered parts: Pale Gold

TRESS sofa, cm 370x97x83h fabric: Brera col. 02 | leather: art. Cuoio col. Brandy | solid wood: Noce Canaletto

NYX armchair, cm 70x91x84h fabric: Brera col. 02 | leather: art. Cuoio col. Brandy | metal: Titanium

## TRESS sofa

The TRESS sofa draws the eye with its elegant Ash wood frame, woven with bands of leather for an unprecedented touch of luxury. The two runs in the back cushion add a refined detail, creating an atmosphere of quiet elegance. The craftsmanship of the wood frame, with strategic holes revealing the leather, gives TRESS a unique personality.