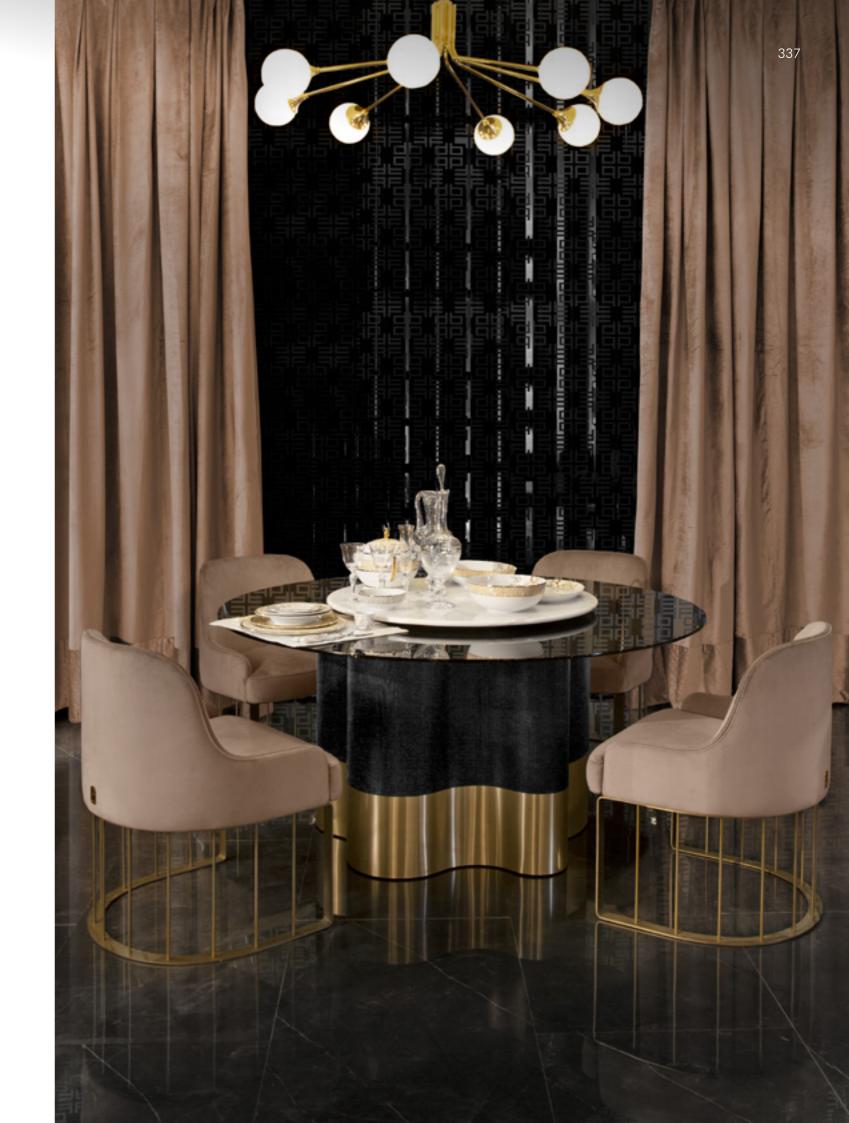

MARYGOLD dining

Marygold

Dining table, cm diam. 160x74h

Top in Bronzed glass, lazy susan in Afyon marble with diam. 80 cm, base in veneer Ash Open Pore Black, base in white gold soft metal finishing.

Marygold

Dining table, cm diam. 160x74h
Top in Bronzed glass, lazy susan in Afyon marble with diam.
80 cm, base in veneer Ash Open Pore Black, base in white gold soft metal finishing.

Fortytwo
Bookshelf, cm 90x40x182h
Bookshelf LARGE, cm 125x40x182h
Shelves in veneer Ash stained Mink, metal structure in goldchamp matt.