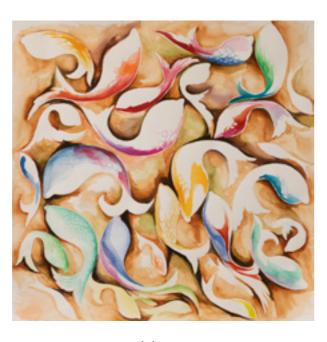

Lovers The Passions
Carla Tolomeo
Armchair (Unique Piece),
cm 70x45x170h
Silk velvets dyed by the author,
trimmings

**Pineapples Three**Carla Tolomeo
Watercolor on cardboard, cm 70x70

**Tortoise**Carla Tolomeo
Watercolor on cardboard, cm 70x70

**Dolphins Two**Carla Tolomeo
Watercolor on cardboard, cm 70x70

Happy Moon 1 Carla Tolomeo Watercolor on cardboard, cm 70x70

Mademoiselle Valery
Carla Tolomeo
Armchair (Unique Piece),
cm 65x48x110h
19th-century silk velvet poltrock
decorated by the author. Rose back
in Pontoglio silk velvet. Trimmings