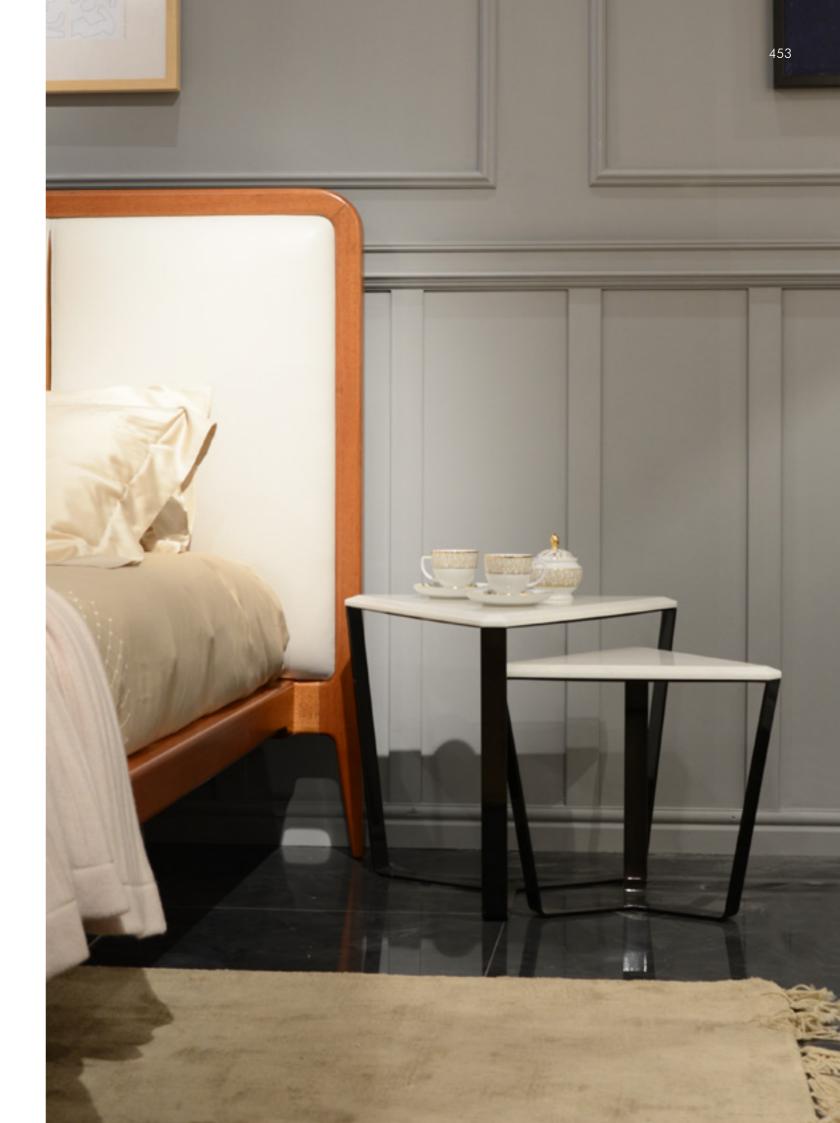

hardwood Mahogany lacquered matt finish.

Pouf, cm 50x50x43h

Seat in leather Daino col. Whiskey, base in veneer Mahogany matt finish.

# Giotto

Night lamp, cm 25diamx49h Gold glossy structure, shade in parchment & fabric Soria col. 07.

### Giotto

Floor lamp, cm 60diamx180h Gold glossy structure, shade in parchment & fabric Soria col. 07.







Julia
Bed, cm 216x212x121h for mattress cm 180x200
Headboard border & structure in hardwood Mahogany matt finish, internal part. of headboard in leather Daino col. Milk with tone on tone stitching, vertical inserts in leather Daino col. Whiskey with tone on tone stitching.

Bed linen set In sateen col. 29 with embroidery.

Morgan Side table high, cm 57x50x48h Side table low, cm 45x40x40h Marble top Afyon white, metal legs col. titanium glossy.





Rod
Dressing table, cm 145x45x112h
Top & front of drawers in leather Daino col. Whiskey with tone on tone stitching, inside of drawer in microfibre matching with leather, legs in hardwood Mahogany lacquered matt finish, mirror with border in hardwood mahogany.

Rod Chair, cm 60x58x80h Seat & back in leather Daino col. Milk with tone on tone stitching, outback in leather Daino col. Whiskey, legs in hardwood Mahogany lacquered matt finish.





Pouf, cm 50x50x43h Seat in leather Daino col. Whiskey, base in veneer Mahogany matt finish.

Downtown

Chest of drawers, cm 175x55x80h

Structure in leather Daino col. Milk with tone on tone stitching, top & front of drawers in veneer Mahogany matt, rectangular handles col. titanium glossy.

Giotto
Night lamp, cm 25diamx49h
Gold glossy structure,