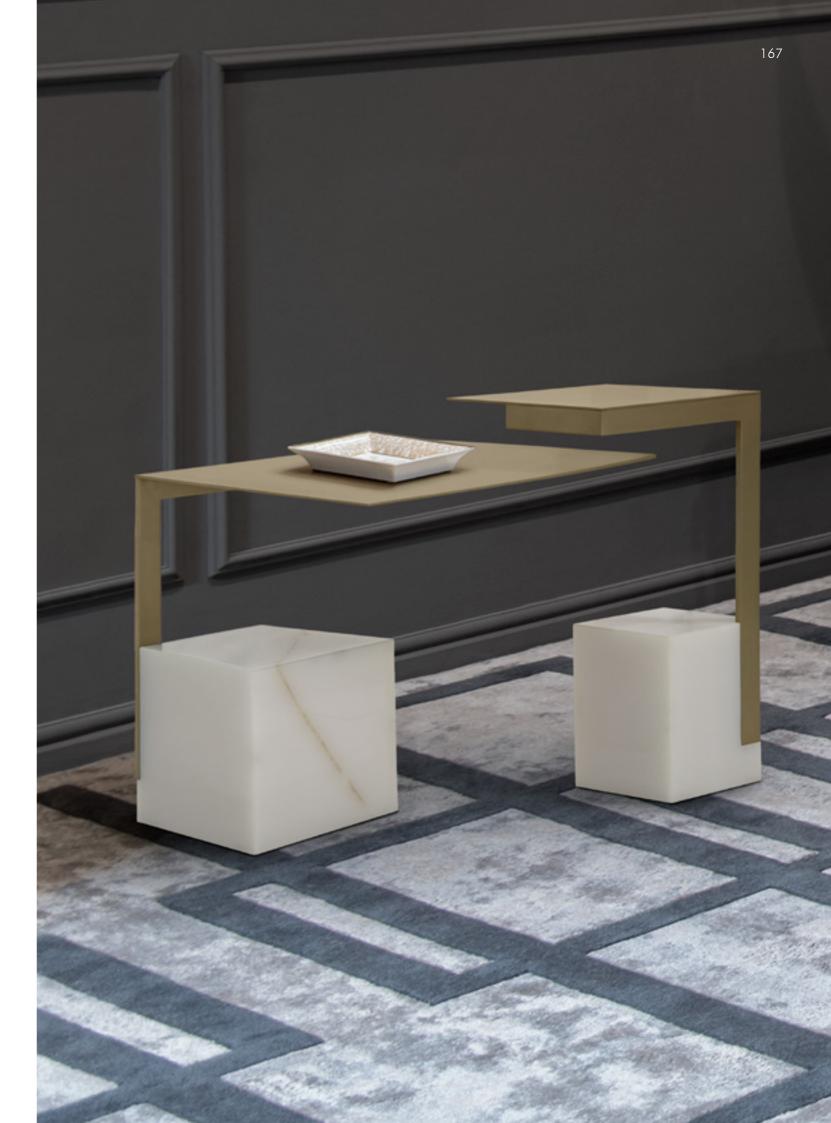

# 263 C Pearl

Rug, cm 300x400

All in Viscosa col. Corda.

Piera
Sofa, cm 325x165x68/100h
Outback & base in fabric Formitech col. 03, seat, headrest & internal part. of armrest in fabric Calé col. 400. Bookshelf element in veneer Sycamore glossy finish, top & sides in marble Calacatta Cream. Metal feet with magnetic inserts in veneer Sycamore. Electric mechanism for headrest.