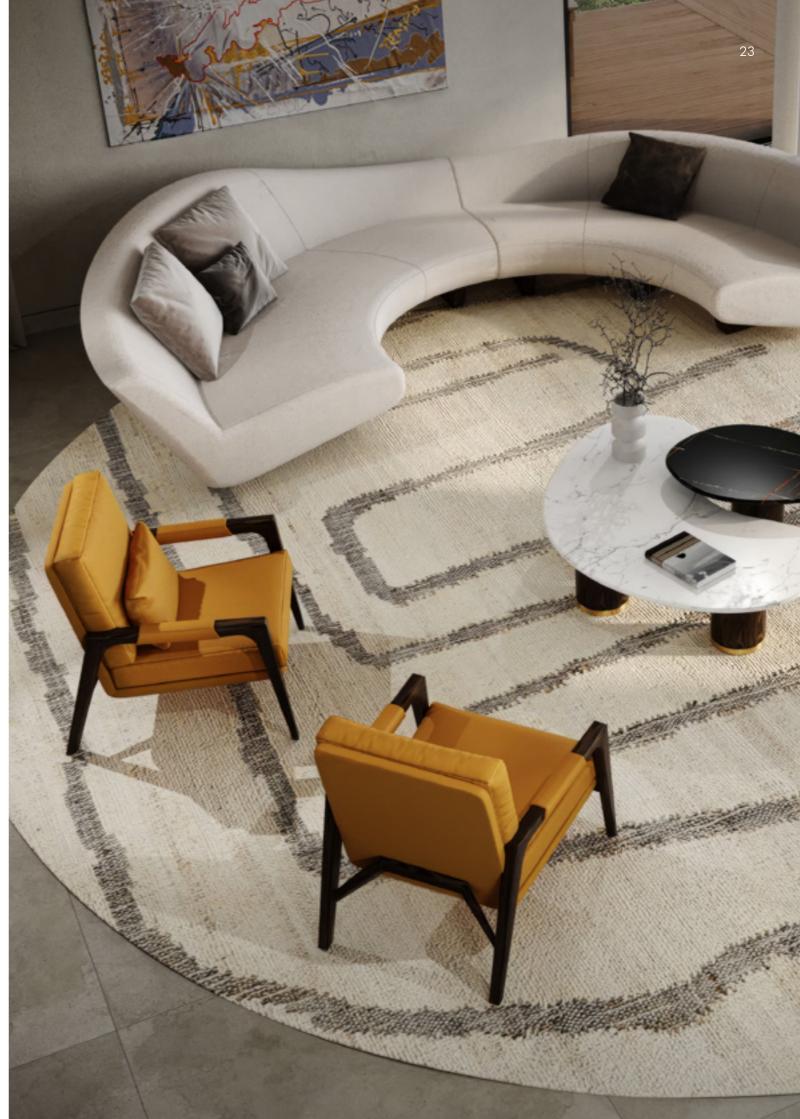

## VENERE sofa

Featuring complex and sinuous shapes, this circular sofa offers a unique modular system, creating a contemporary atmosphere. The Bouclè col. 100 white fabric is held by elegant wooden bases, and the backrests follow a wave with no fixed rules, thus embracing a unique and refined irregularity of form.

**LUNA** coffee table, cm 134x123x36h marble: Carrara | solid wood: Ash stained Mink lacquered parts: Pale Gold

LUNA side table, cm 78x60x46h marble: Sahara Noir | solid wood: Ash stained Mink lacquered parts: Pale Gold

Sofa Element A cm 309x155x80h

Sofa Element B cm 257x119x67h

Sofa Element C cm 264x136x67h

Sofa Element D cm 257x160x79h

Pouf Element E cm 280x128x39h

Pouf Element F cm 241x106x39h

Pouf Element G cm 246x111x39h

Pouf Element H cm 232x128x39h

Small Pouf Element E1 cm 182x112x39h

Small Pouf Element F1 cm 168x97x39h

Small Pouf Element G1 cm 146x86x39h

Small Pouf Element H1 cm 150x92x39h

Small Pouf Element E2 Small Pouf Element F2 cm 149x101x39h cm 155x107x39h

Pouf Element G2 cm 145x115x39h

Small Pouf Element H2 cm 147x117x39h

TAG side table HIGH, cm 30x30x60h TAG side table LOW, cm 50x50x50h marble: Nero Marquinia | metal: Goldchamp S. matt

**PIER** pouf, cm diam. 80x43h leather: art. Kobe col. 5103 | lacquered parts: Black matt OMEDA coffee table, cm 92x92x41h marble: Carrara | leather: art. Cuoio col. Milk

OMEDA coffee table, cm 92x92x41h marble: Grey Pulpis | leather: art. Cuoio col. Dark Mocha

**BETA L** side table, cm diam. 90x50h marble: Grey Pulpis | metal: Titanium

**BETA S** side table, cm diam. 55x50h marble: Carrara | metal: Titanium