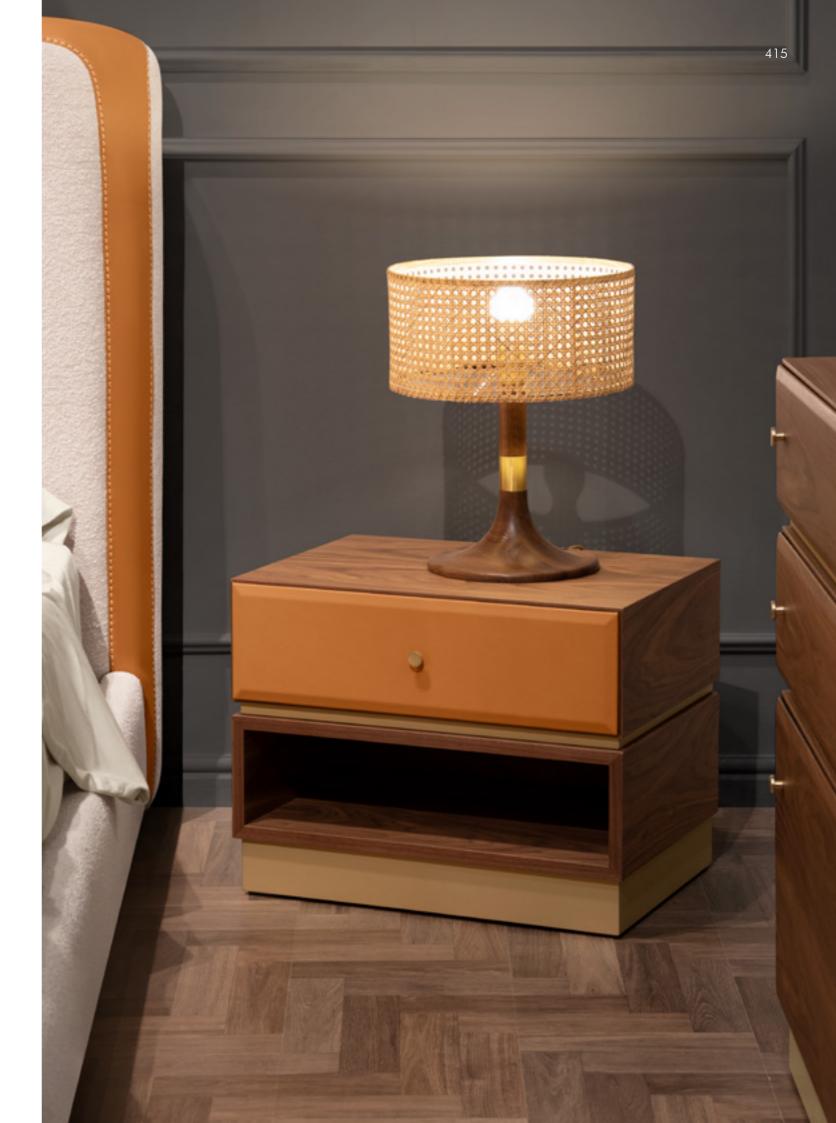

# Overseas

Sideboard, cm 180x56x80h

Top in leather Daino col. Mud, metal base in Goldchamp matt, front drawers in veneer Ash Stained Mink with "Overseas" handles.

Clarissa

Sofa, cm 253x103x84h
All in fabric Nat col. 605, backrest, sides & frontal part. of armrests in leather Cuoio col. Tan with metal inserts in Nickel finish, base in solid wood Ash Open Pore Black.