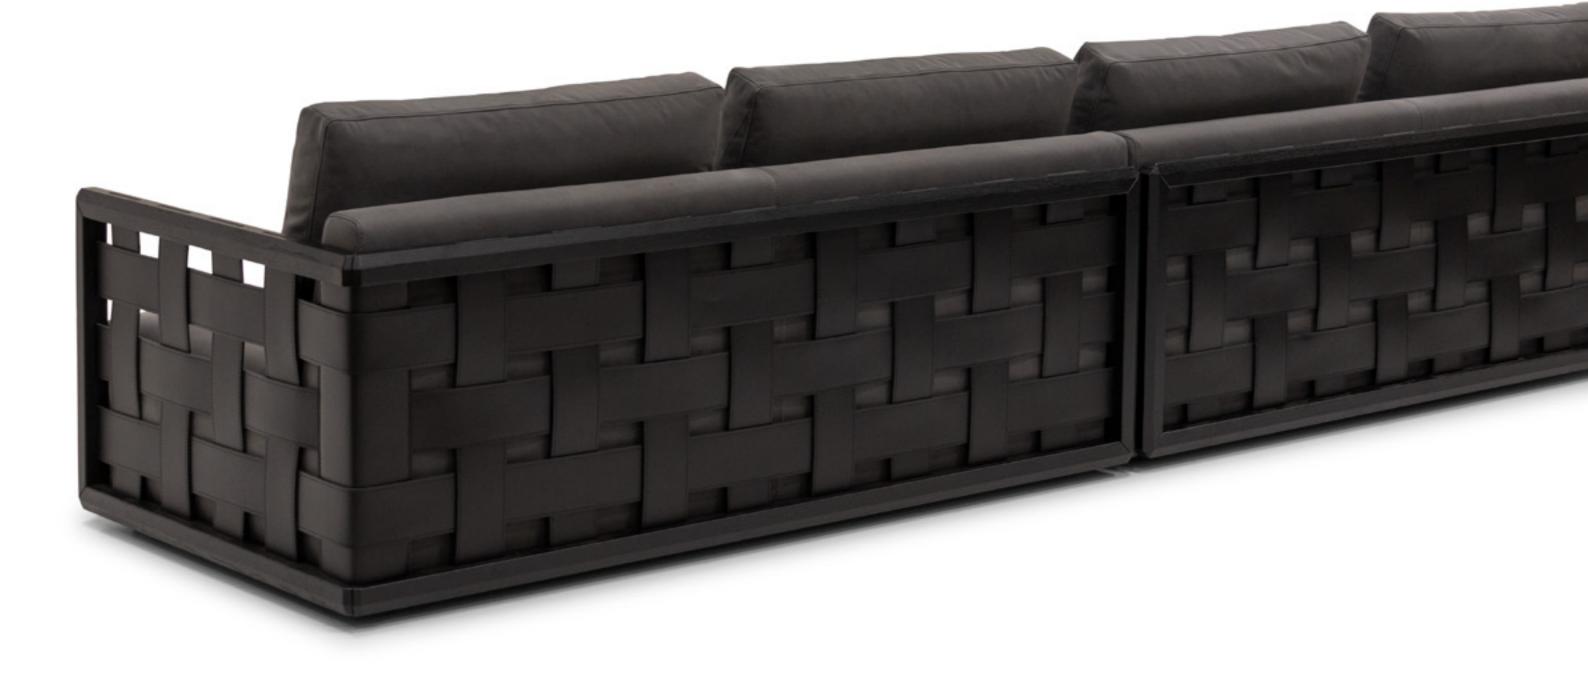

## TRESS sofa

The TRESS sofa draws the eye with its elegant Ash wood frame, woven with bands of leather for an unprecedented touch of luxury. The two runs in the back cushion add a refined detail, creating an atmosphere of quiet elegance. The craftsmanship of the wood frame, with strategic holes revealing the leather, gives TRESS a unique personality.