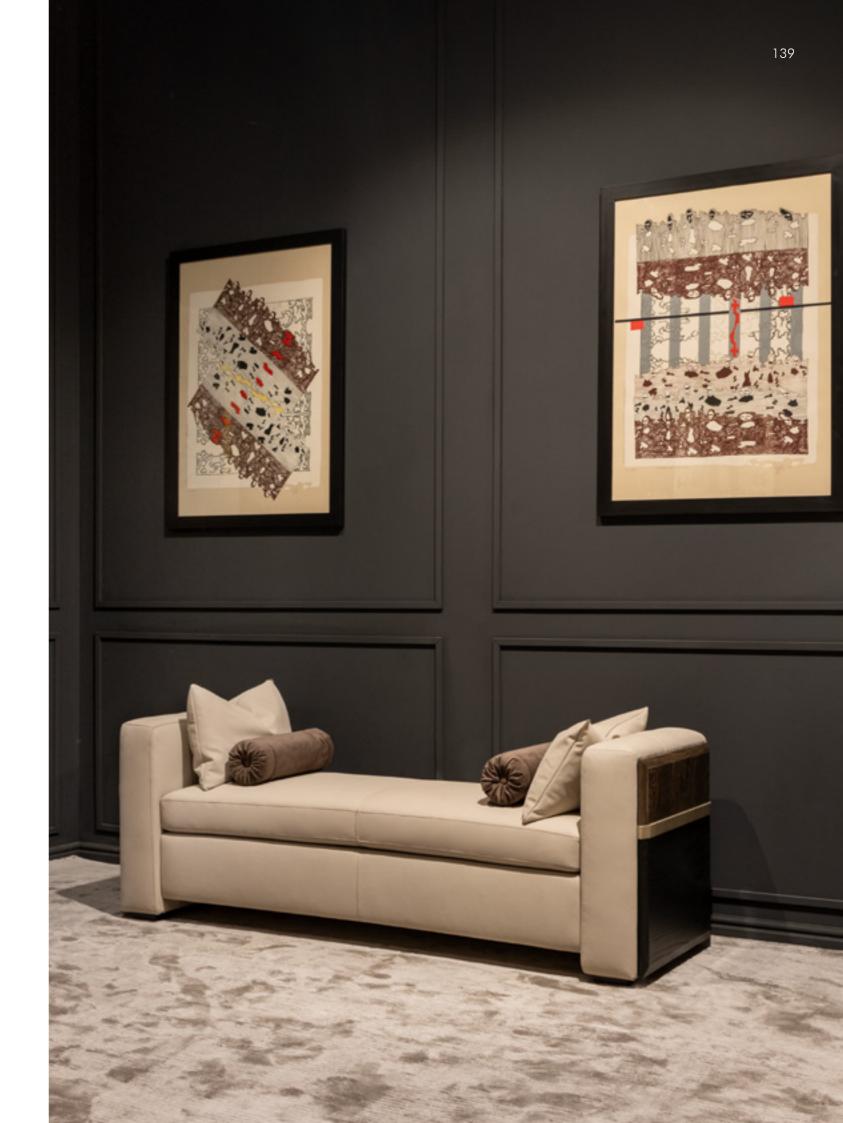

# Overseas

Sideboard, cm 180x56x80h

Top in leather Daino col. Mud, metal base in Goldchamp matt, front drawers in veneer Ash Stained Mink with "Overseas" handles.

Clarissa

Sofa, cm 253x103x84h
All in fabric Nat col. 605, backrest, sides & frontal part. of armrests in leather Cuoio col. Tan with metal inserts in Nickel finish, base in solid wood Ash Open Pore Black.

# Clarissa

Armchair, cm 100x103x84h

All in fabric Nat col. 605, backrest, sides & frontal part. of armrests in leather Cuoio col. Tan with metal inserts in Nickel finish, base in solid wood Ash Open Pore Black.