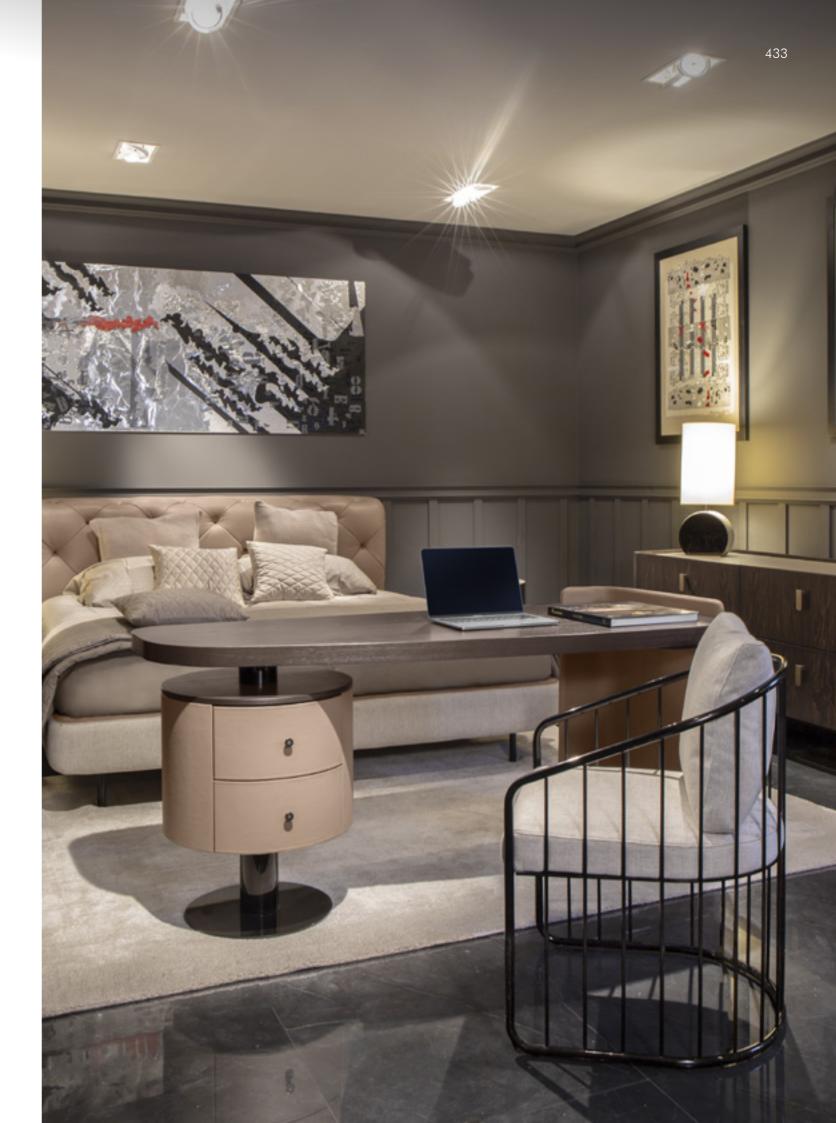

# OVERSEAS Sofa 3 seat, cm 257x90x80h Structure in leather Daino col. Whiskey, seat & back in velvet VictoryForm 04 with tone on tone stitching, metal legs col. goldchamp S. matt.

# Sunrise

Armchair, cm 85x80x78h

Structure in leather Daino col. Chestnut, seat & back in leather Daino col. Fudge with tone on tone stitching & piping in leather Daino col. Fudge, metal base goldchamp S. matt.

Opium Consolle, cm 120x35x50h

Marble top col. Black Marquinia, metal legs col. goldchamp S. matt.

Coffee table/pouf, cm 142x82x35h
All in leather Daino col. Chestnut with tone on tone stitching, structure & base goldchamp S. matt.

Tag
Table High cm 30x30x60h (base cm 18x18x25h)
Table Low cm 50x50x50h (base cm 25x25x25h)

Table Low cm 50x50x50h (base cm 25x25x25h) Base in white onyx, metal top col goldchamp S. matt.