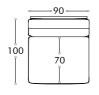

Pouf Element cm 95x95x36,5h

CIGAR coffee table/pouf, cm 142x82x35h leather: art. Kobe col. 6225 | metal: Goldchamp S. matt

MAYOR armchair, cm 128x96x70h fabric: VictoryForm col. 35 | lacquered parts: Pale Gold