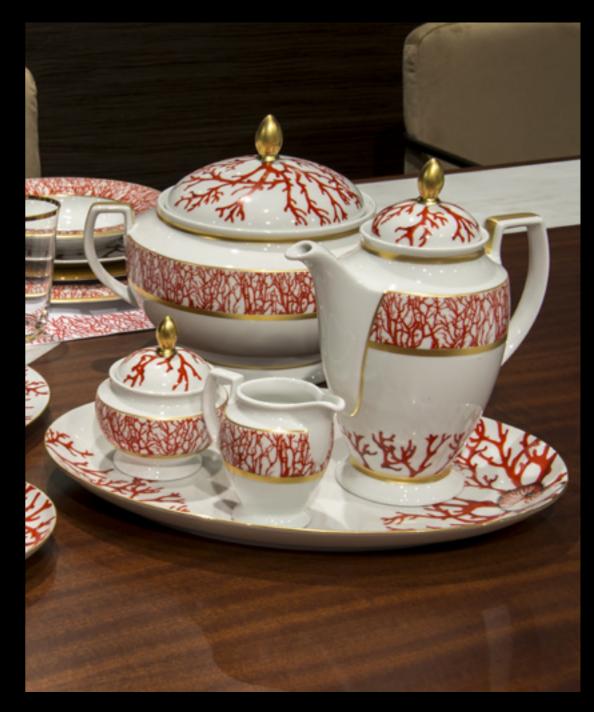

### Corallo

Porcelains,

- Dining set for 6 persons with coral decor col. Coral & Gold, Blue & Silver or Tortora & Gold, border col. Light Gold or Light Silver: n°6 under plates, n°6 dinner plates, n°6 soup plates, n°6 dessert plates, a soup tureen.
- Cutlery set for 6 persons with coral decor col. Coral & Gold, Blue & Silver or Tortora & Gold, border col. Light Gold or Light Silver: n°6 forks, n°6 knives, n°6 spoons, n°6 dessert spoons.
- Porcelain coffee/tea set for 6 persons with Coral & Gold, Blue & Silver or Tortora & Gold, border col. Light Gold or Light Silver: a sugar bowl, a milk pot, a tea/coffee pot, n°6 cups with saucers.

# Corallo

Porcelains,

- Dining set for 6 persons with coral decor col. Coral & Gold, Blue & Silver or Tortora & Gold, border col. Light
- Gold or Light Silver: n°6 under plates, n°6 dinner plates, n°6 soup plates, n°6 dessert plates, a soup tureen.

   Cutlery set for 6 persons with coral decor col. Coral & Gold, Blue & Silver or Tortora & Gold, border col. Light Gold or Light Silver: n°6 forks, n°6 knives, n°6 spoons, n°6 dessert spoons.

   Porcelain coffee/tea set for 6 persons with Coral & Gold, Blue & Silver or Tortora & Gold, border col. Light Gold or Light Silver: a sugar bowl, a milk pot, a tea/coffee pot, n°6 cups with saucers.

# Corallo

Porcelains,

- Dining set for 6 persons with coral decor col. Coral & Gold, Blue & Silver or Tortora & Gold, border col. Light Gold or Light Silver: n°6 under plates, n°6 dinner plates, n°6 soup plates, n°6 dessert plates, a soup tureen.

- Cutlery set for 6 persons with coral decor col. Coral & Gold, Blue & Silver or Tortora & Gold, border col. Light Gold or Light Silver: n°6 forks, n°6 knives, n°6 spoons, n°6 dessert spoons.

- Porcelain coffee/tea set for 6 persons with Coral & Gold, Blue & Silver or Tortora & Gold, border col. Light Gold or Light Silver: a sugar bowl, a milk pot, a tea/coffee pot, n°6 cups with saucers.