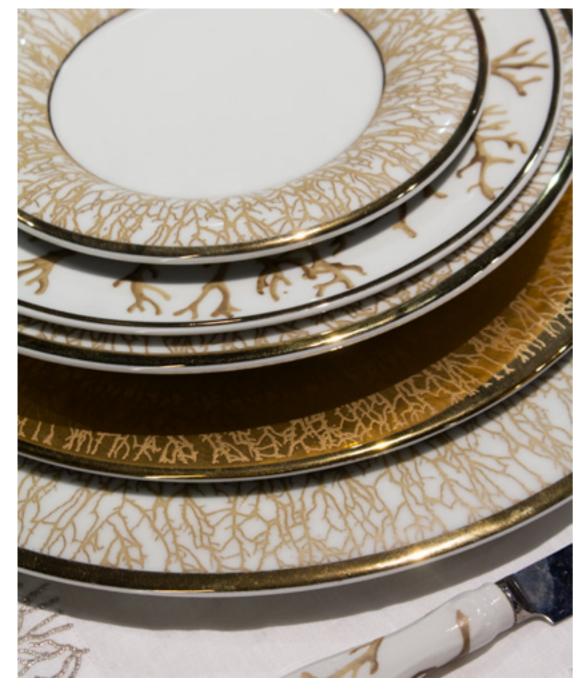

### Corallo

Porcelains,

- Dining set for 6 persons with coral decor col. Coral & Gold, Blue & Silver or Tortora & Gold, border col. Light Gold or Light Silver: n°6 under plates, n°6 dinner plates, n°6 soup plates, n°6 dessert plates, a soup tureen.
- Cutlery set for 6 persons with coral decor col. Coral & Gold, Blue & Silver or Tortora & Gold, border col. Light Gold or Light Silver: n°6 forks, n°6 knives, n°6 spoons, n°6 dessert spoons.
- Porcelain coffee/tea set for 6 persons with Coral & Gold, Blue & Silver or Tortora & Gold, border col. Light Gold or Light Silver: a sugar bowl, a milk pot, a tea/coffee pot, n°6 cups with saucers.

# Corallo

Porcelains,

- Dining set for 6 persons with coral decor col. Coral & Gold, Blue & Silver or Tortora & Gold, border col. Light
- Gold or Light Silver: n°6 under plates, n°6 dinner plates, n°6 soup plates, n°6 dessert plates, a soup tureen.

   Cutlery set for 6 persons with coral decor col. Coral & Gold, Blue & Silver or Tortora & Gold, border col. Light Gold or Light Silver: n°6 forks, n°6 knives, n°6 spoons, n°6 dessert spoons.

   Porcelain coffee/tea set for 6 persons with Coral & Gold, Blue & Silver or Tortora & Gold, border col. Light Gold or Light Silver: a sugar bowl, a milk pot, a tea/coffee pot, n°6 cups with saucers.