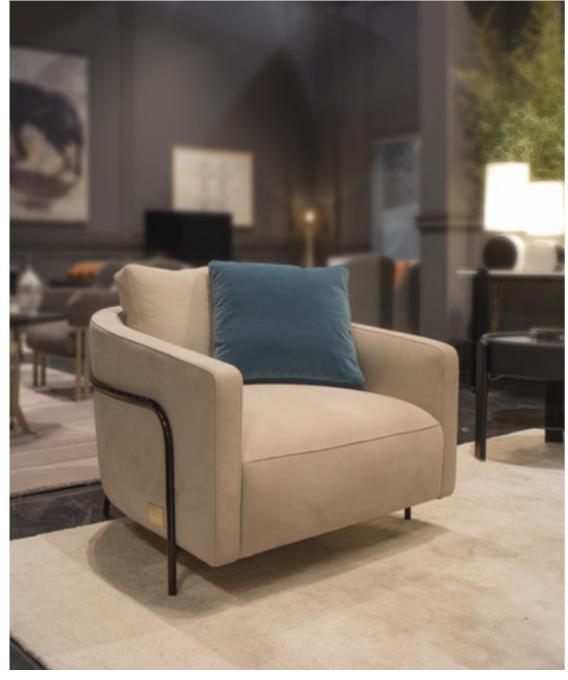

# Giulia

Armchair. cm 93x93x80h

Structure & cushions in leather Nabuk col. Tuber, back cushions in leather Nabuk col. Tuber, frame in metal titanium finish.

# Giulia

Small armchair, cm 75x76x64h

Structure & cushions in velvet Lario col. 1406, frame in metal titanium finish.

# Kean

Coffee table, cm diam. 100x38h

Top in Black Marquinia marble, frame in Nabuk col. Tuber, legs in solid wood Ash Open Pore Black with fittings in metal goldchamp matt finish.

Side Table, cm diam. 50x55h

# Bamboo

Rug, cm 400x500

Hand tufted, bamboo fiber, col. light beige.

Giulia
Armchair, cm 93x93x80h
Structure & cushions in leather Nabuk col. Tuber, back cushions in leather Nabuk col. Tuber, frame in metal titanium finish.

**Kean**Side Table, cm diam. 50x55h
Top in Afyon marble, frame in leather Cuoio col. Pure Black, metal structure in titanium finish, shelf in smoked glass, legs in solid wood Ash Open Pore Black with fittings in metal goldchamp matt finish.

Kean
Coffee table, cm diam. 100x38h
Top in Black Marquinia marble, frame in Nabuk col. Tuber, legs in solid wood Ash Open Pore Black with fittings in metal goldchamp matt finish.

Giulia Small armchair, cm 75x76x64h Structure & cushions in velvet Lario col. 1406, frame in metal titanium finish.