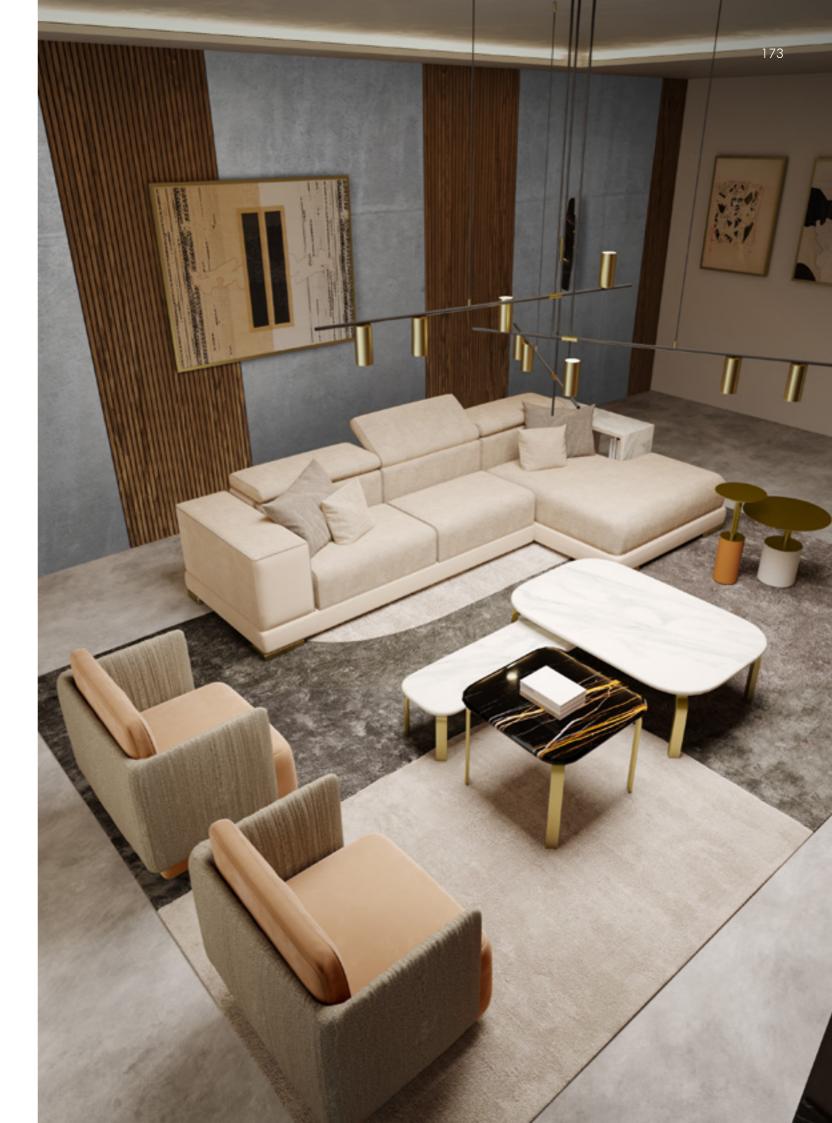

in marble Calacatta Cream, metal structure in Goldchamp matt finish.

- Low Coffee Table, cm 120x40x30h

Top in marble Calacatta Cream, metal structure in Goldchamp matt finish.

Floor Lamp, cm diam. 50x180h

Metal structure in Golchamp glossy finish, lampshade in Vienna Straw.

Floor Lamp, cm diam. 40x160h

Metal structure in Pale Gold matt finish, lampshade in linen Fabric, shelf in marble Calacatta Cream.

# 263 C Pearl

Rug, cm 300x400

All in Viscosa col. Corda.







Piera
Sofa, cm 325x165x68/100h
Outback & base in fabric Formitech col. 03, seat, headrest & internal part. of armrest in fabric Calé col. 400. Bookshelf element in veneer Sycamore glossy finish, top & sides in marble Calacatta Cream. Metal feet with magnetic inserts in veneer Sycamore. Electric mechanism for headrest.





# Tag Round

- Low Side Table, cm diam. 50x50h Metal structure & top in Nickel Bronze glossy finish, base in leather Cuoio col. Milk with "Small Tress" print on top, tone on tone stitching.

- High Side Table, cm diam. 30x60h Metal structure & top in Pale Gold matt finish, base in leather Cuoio col. Kestral Tan with "Small Tress"

print, stitching in contrast.

# Spring

Floor Lamp, cm diam. 50x180h Metal structure in Golchamp glossy finish, lampshade in Vienna Straw.

# Tag Round

- Low Side Table, cm diam. 50x50h

Metal structure & top in Nickel Bronze glossy finish, base in leather Cuoio col. Milk with "Small Tress" print on top, tone on

tone stitching.
- High Side Table,
cm diam. 30x60h

Metal structure & top in Pale Gold matt finish, base in leather Cuoio col. Taupe with "Small T