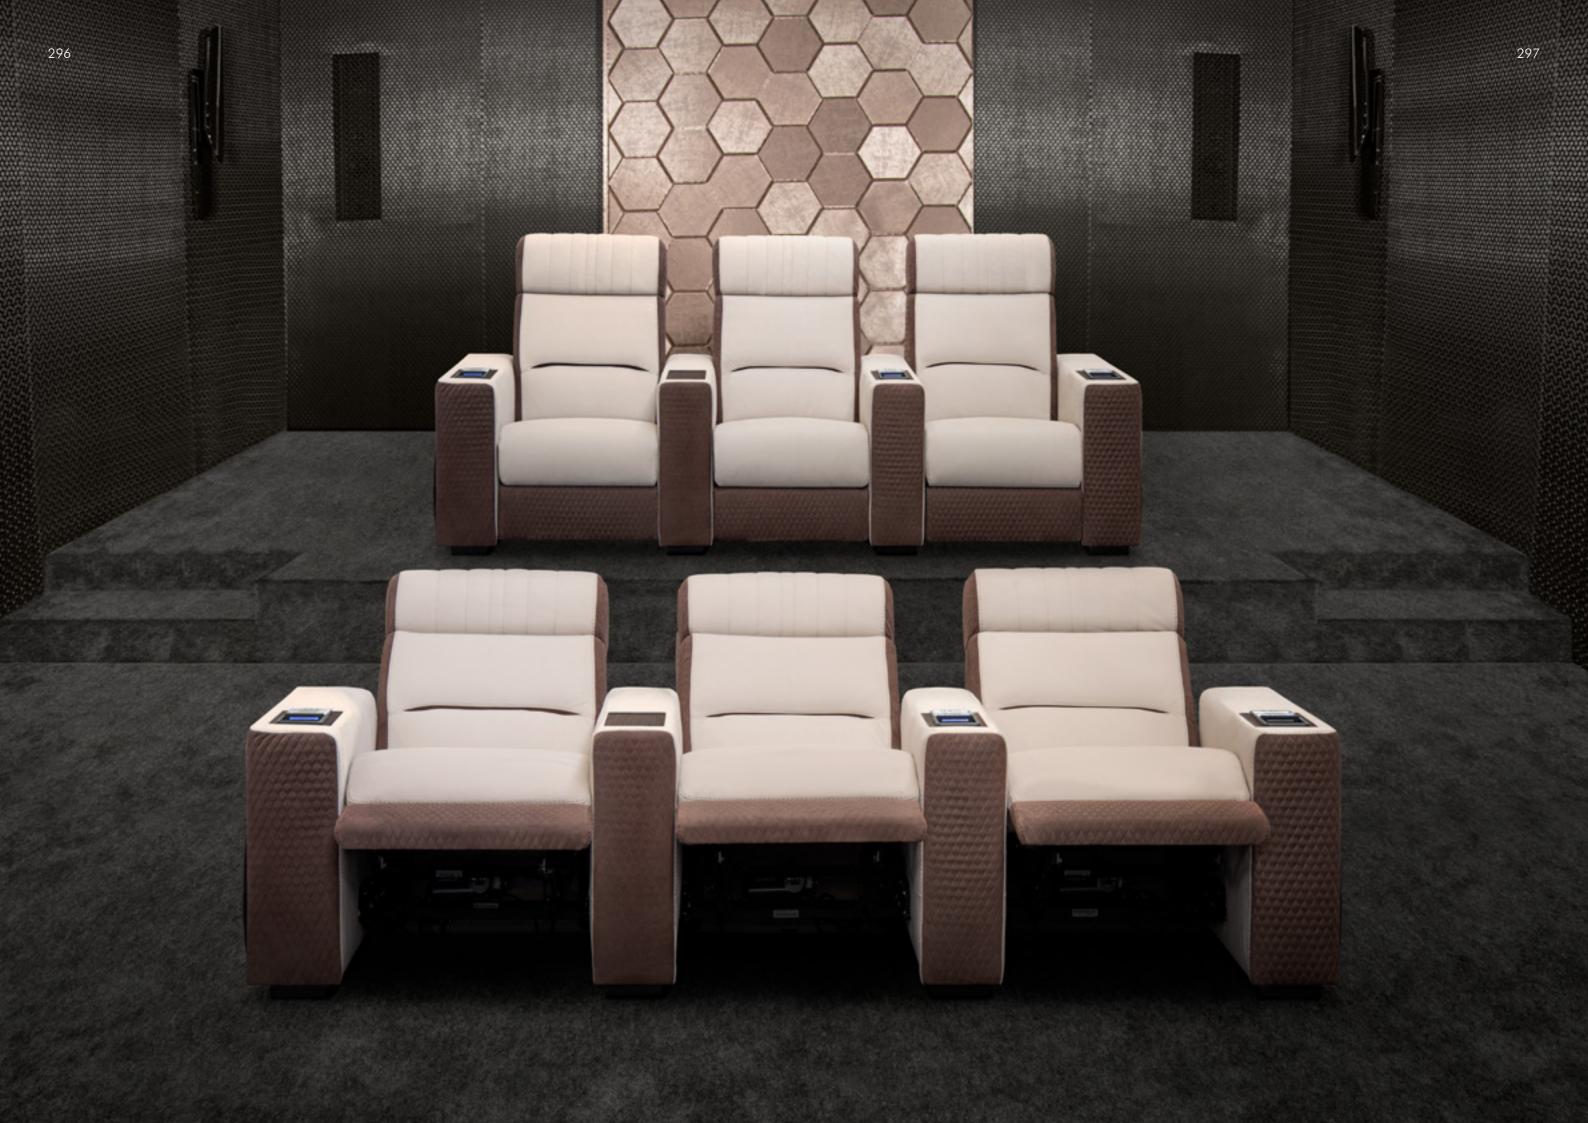

# DUSTIN Home Cinema

## Dustin

Relax Armchair, cm 98x97/167x108h

Seat & backrest in leather Kobe col. 6242, sides, frontal part. of armrests & base in leather Cuoio col. Kestral Tan with "Small Tress" print, base with rounded edges lacquered col. Black matt, pocket on both sides. Accessories on the armrest panel: Cup holder kit with refrigerant/heating system, ignition LED bottom light, lock button, recliner actuator control for the headrest & relax electric mechanism, waterproof USB charger.

### Dustin

Composition of n°2 Relax Armchair, cm 205x101/171x108h

Seat & backrest in leather Kobe col. 6242, sides, frontal part. of armrests & base in leather Cuoio col. Kestral Tan with "Small Tress" print, base with rounded edges lacquered col. Black matt, pocket on both sides. Accessories on the armrest panel: Cup holder kit with refrigerant/heating system, ignition LED bottom light, lock button, recliner actuator control for the headrest & relax electric mechanism, waterproof USB charger. Central table in leather Cuoio col. Kestral Tan with "Small Tress" print, sides in leather Kobe col. 6242, top in marble Calacatta Cream, base with rounded edges lacquered col. Black matt.

# Dustin

Composition of n°2 Relax Dormeuses, cm 233x170/196x90h

Seat & backrest in leather Kobe col. 6242, sides, frontal part. of armrests & base in leather Cuoio col. Kestral Tan with "Small Tress" print, base with rounded edges lacquered col. Black matt, pocket on both sides. Accessories on the armrest panel: Cup holder kit with refrigerant/heating system, ignition LED bottom light, lock button, recliner actuator control for the headrest & relax electric mechanism, waterproof USB charger.