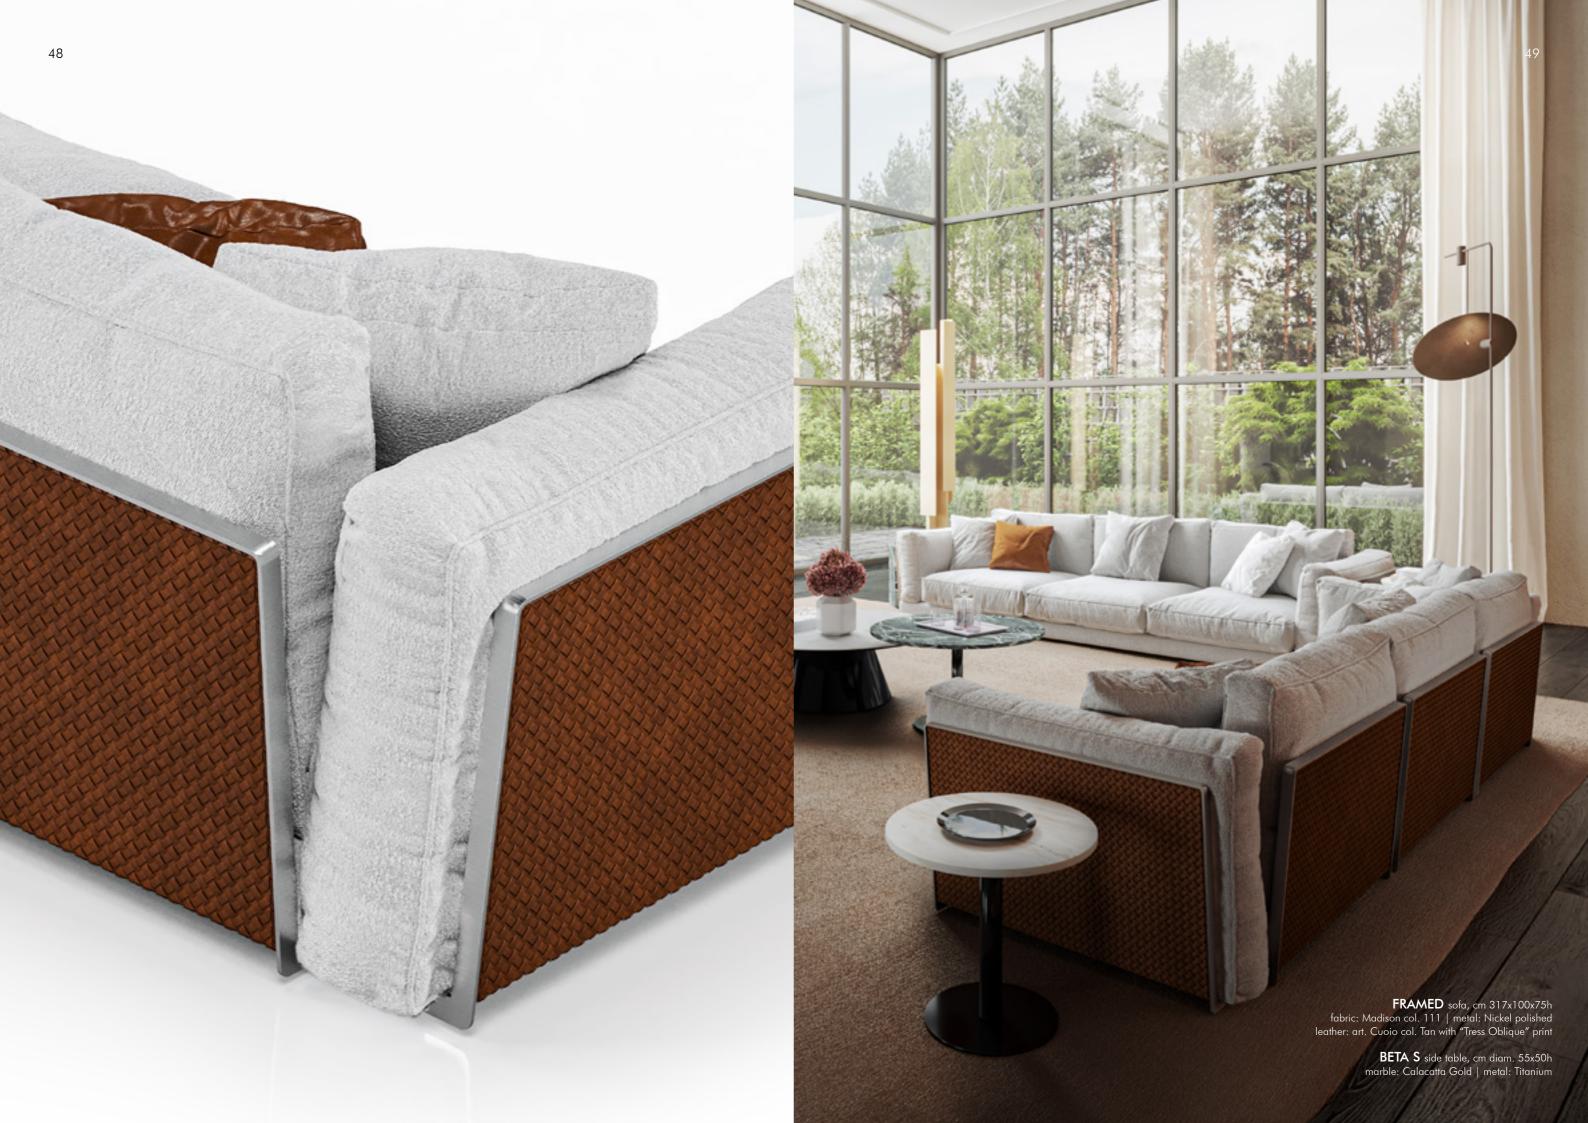

**SUNRISE** armchair, cm 85x80x78h leather: art. Nobù col. Muschio | metal: Goldchamp S. matt

FRAMED sofa, cm 317x100x75h fabric: Madison col. 111 | metal: Nickel polished leather: art. Cuoio col. Tan with "Tress Oblique" print

## FRAMED sofa

The FRAMED Sofa embodies the art. of embracing comfort with its enveloping fabric, supported by metallic chrome structures that frame the Cuoio leather in a braided pattern.

**SUNRISE** armchair, cm 85x80x78h leather: art. Nobù col. Muschio | metal: Goldchamp S. matt