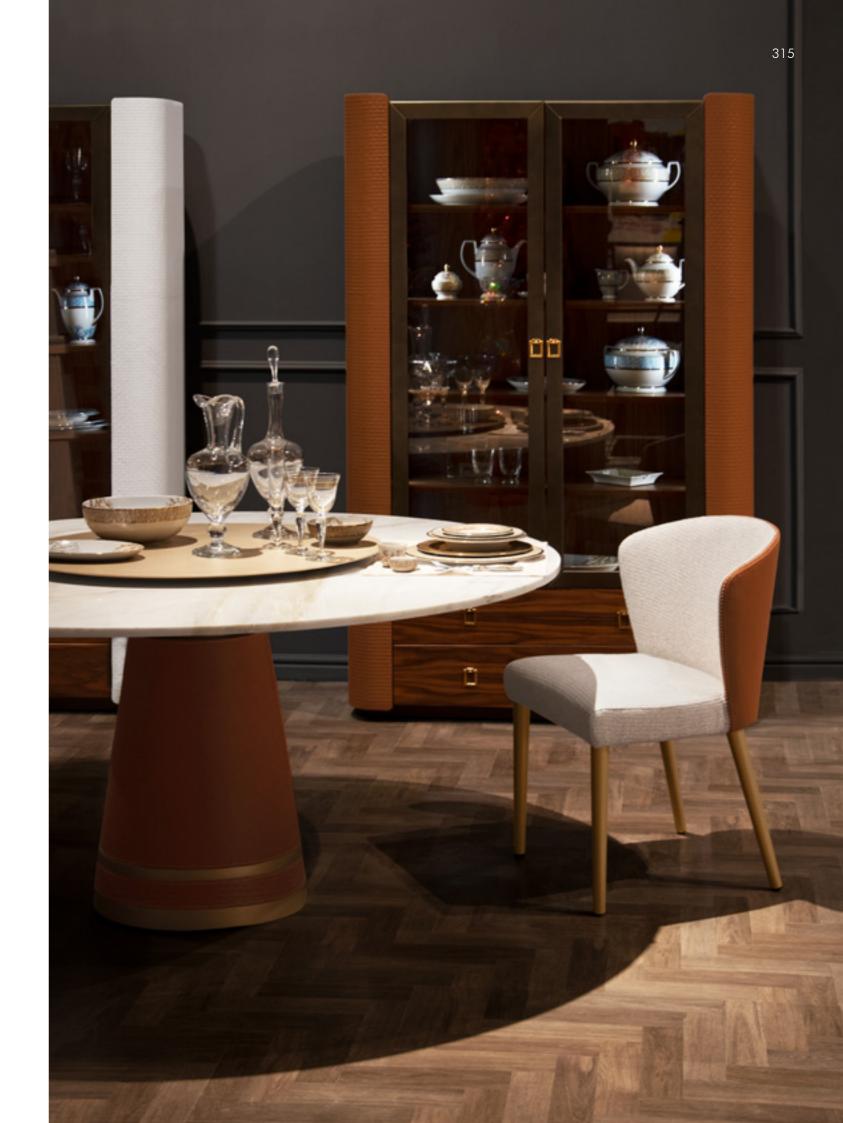

### Iside

Dining Table, cm diam. 165x74h

Structure in leather Cuoio col. Kestral Tan with stitching in contrast & band on the base with "Small Tress" print. Metal inserts, top frame & lazy susan in Pale Gold finish, top in marble Calacatta Cream.

### Iside

Chair, cm 57x58x82h

Outback in leather Cuoio col. Kestral Tan with stitching & piping in contrast, backrest & seat in fabric Nat col. 100 with tone on tone stitching, legs lacquered col. Pale Gold.

**Iside**Dining Table, cm diam. 165x74h
Structure in leather Cuoio col. Kestral Tan with stitching in contrast & band on the base with "Small Tress" print. Metal inserts, top frame & lazy susan in Pale Gold finish, top in marble Calacatta Cream.

Side

Chair, cm 57x58x82h

Outback in leather Cuoio col. Kestral Tan with stitching & piping in contrast, backrest & seat in fabric Nat col. 100 with tone on tone stitching, legs lacquered col. Pale Gold.