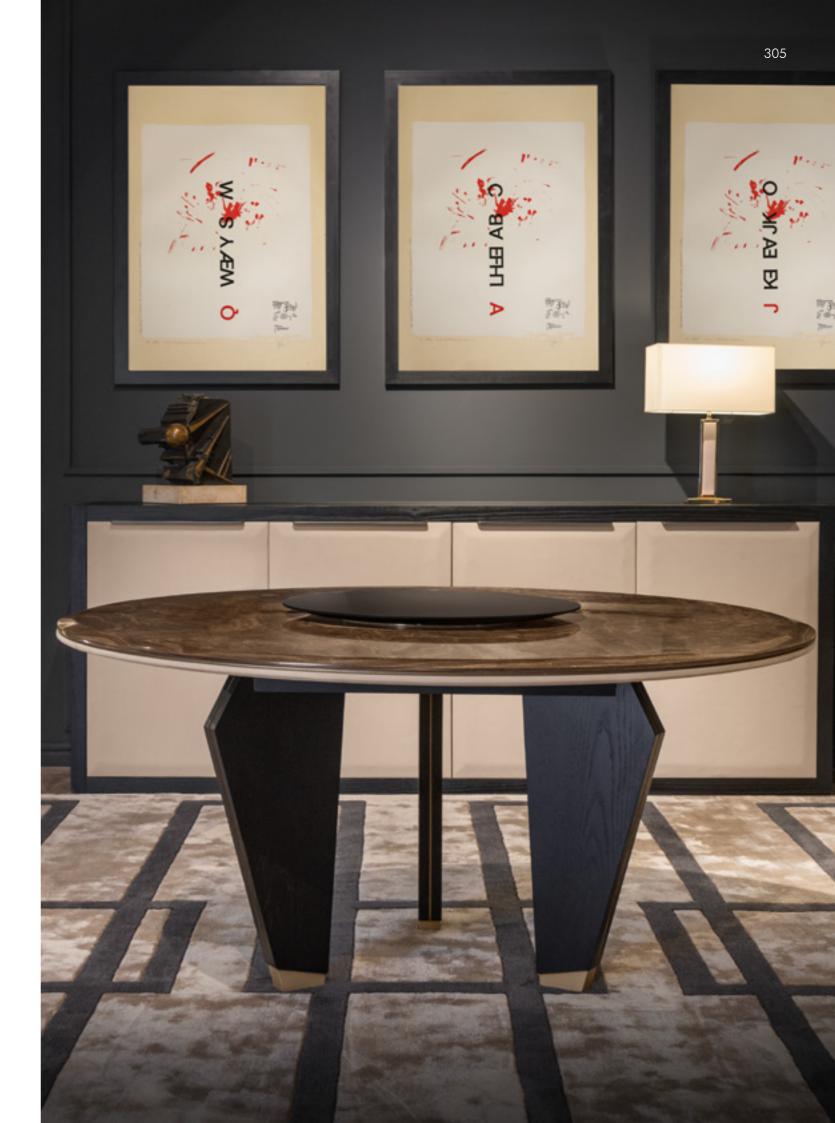

### Dome

Dining table round, cm diam. 180x74h
Top in veneer Elm glossy, base in metal gold satin finish,
central leg lacquered black glossy, with lazy susan in black mirror.

**Dome**Dining table round, cm diam. 180x74h
Top in veneer Elm glossy, base in metal gold satin finish, central leg lacquered black glossy, with lazy susan in black mirror.

Dome
Chair with low back, cm 62x66x81h
In velvet Smooth col. 02 gold, tress embroidery on top, oval stirrup
col. light gold, legs lacquered black glossy, feet brass satin finish.