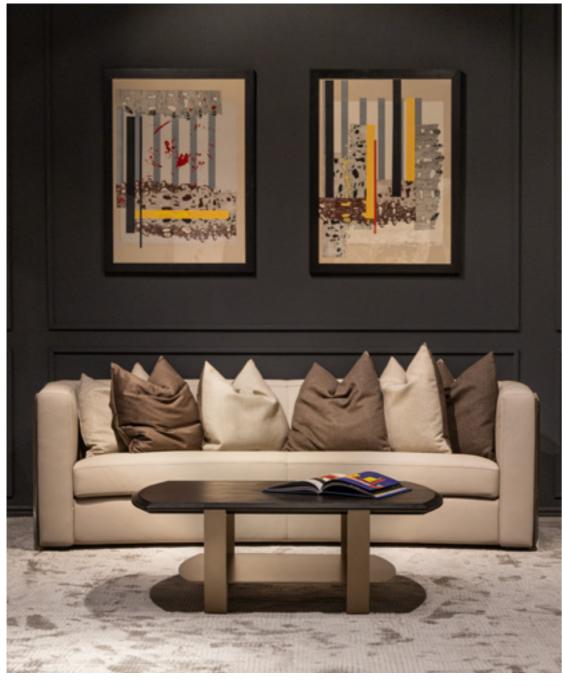

## FRAMED sofa

The FRAMED Sofa embodies the art. of embracing comfort with its enveloping fabric, supported by metallic chrome structures that frame the Cuoio leather in a braided pattern.

**SUNRISE** armchair, cm 85x80x78h leather: art. Nobù col. Muschio | metal: Goldchamp S. matt

**SUNRISE** armchair, cm 85x80x78h leather: art. Nobù col. Muschio | metal: Goldchamp S. matt

FRAMED sofa, cm 317x100x75h fabric: Madison col. 111 | metal: Nickel polished leather: art. Cuoio col. Tan with "Tress Oblique" print