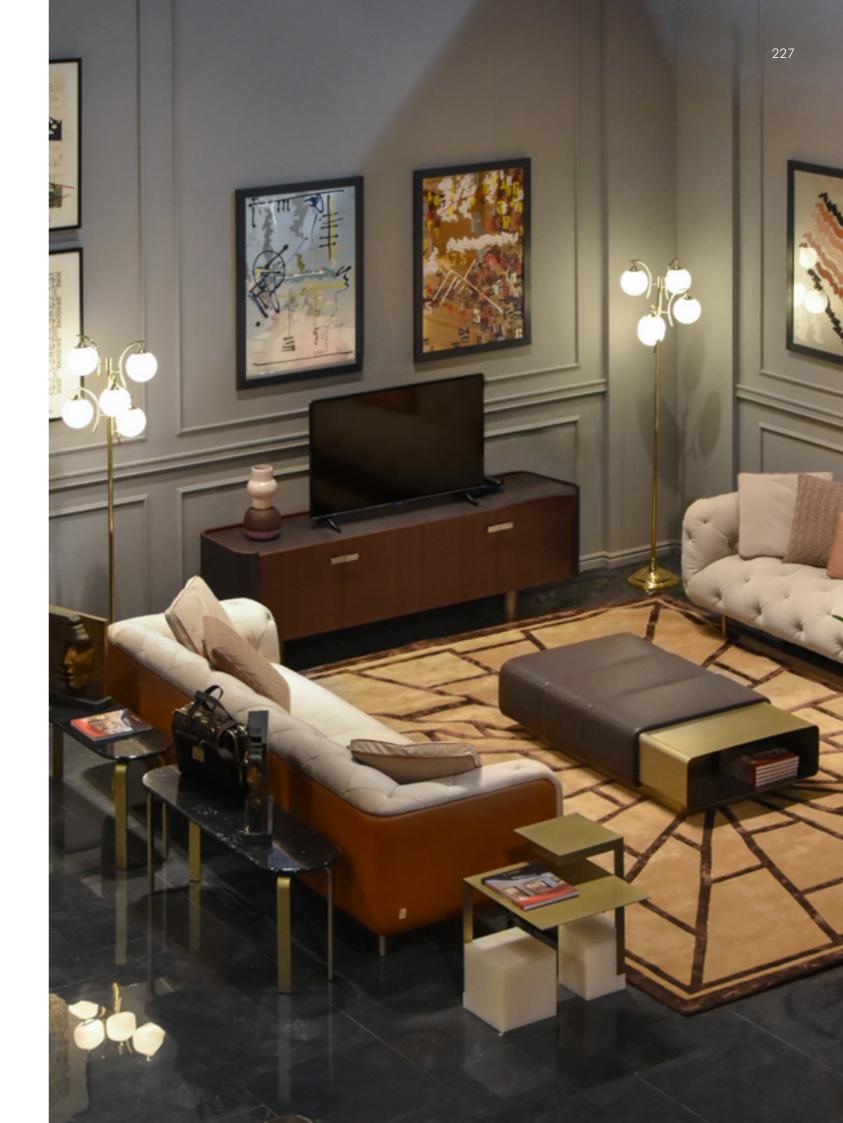

# Overseas

Sideboard, cm 180x56x80h

Top in leather Daino col. Mud, metal base in Goldchamp matt, front drawers in veneer Ash Stained Mink with "Overseas" handles.

Clarissa

Sofa, cm 253x103x84h
All in fabric Nat col. 605, backrest, sides & frontal part. of armrests in leather Cuoio col. Tan with metal inserts in Nickel finish, base in solid wood Ash Open Pore Black.

# DANIELA Sofa, cm 249x92x83h living

All in fabric Tabasco col. Tabacco, metal structure in Nickel Bronze finish, base in solid wood Iroko, inserts in leather Cuoio col. Brandy.

# Daniela

Sofa, cm 249x92x83h

All in fabric Tabasco col. Tabacco, metal structure in Nickel Bronze finish, base in solid wood Iroko, inserts in leather Cuoio col. Brandy.

Kean
Coffee Table, cm 100x140x38h
Structure in leather Cuoio col. Tan with "Small Tress" print, top in
marble Calacatta Cream, legs in solid wood Iroko matt finish, metal
feet & inserts in Goldchamp matt finish.