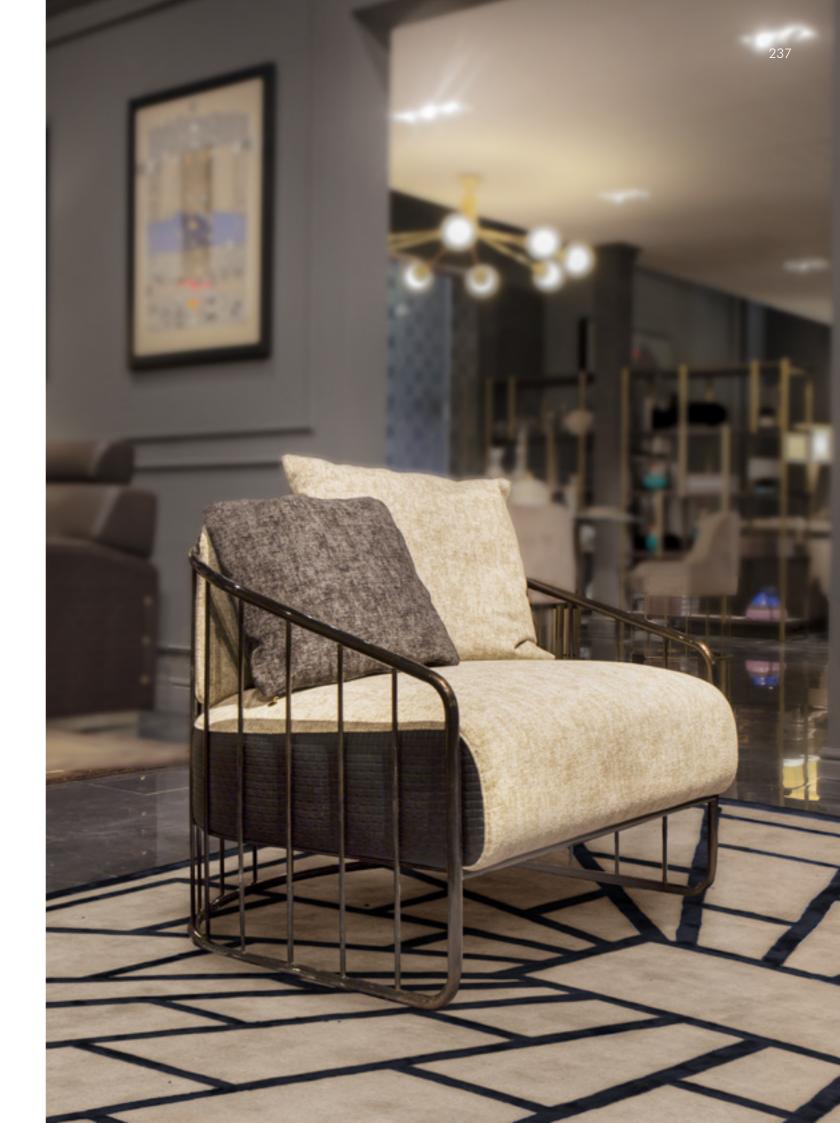

## TRESS sofa

The TRESS sofa draws the eye with its elegant Ash wood frame, woven with bands of leather for an unprecedented touch of luxury. The two runs in the back cushion add a refined detail, creating an atmosphere of quiet elegance. The craftsmanship of the wood frame, with strategic holes revealing the leather, gives TRESS a unique personality.