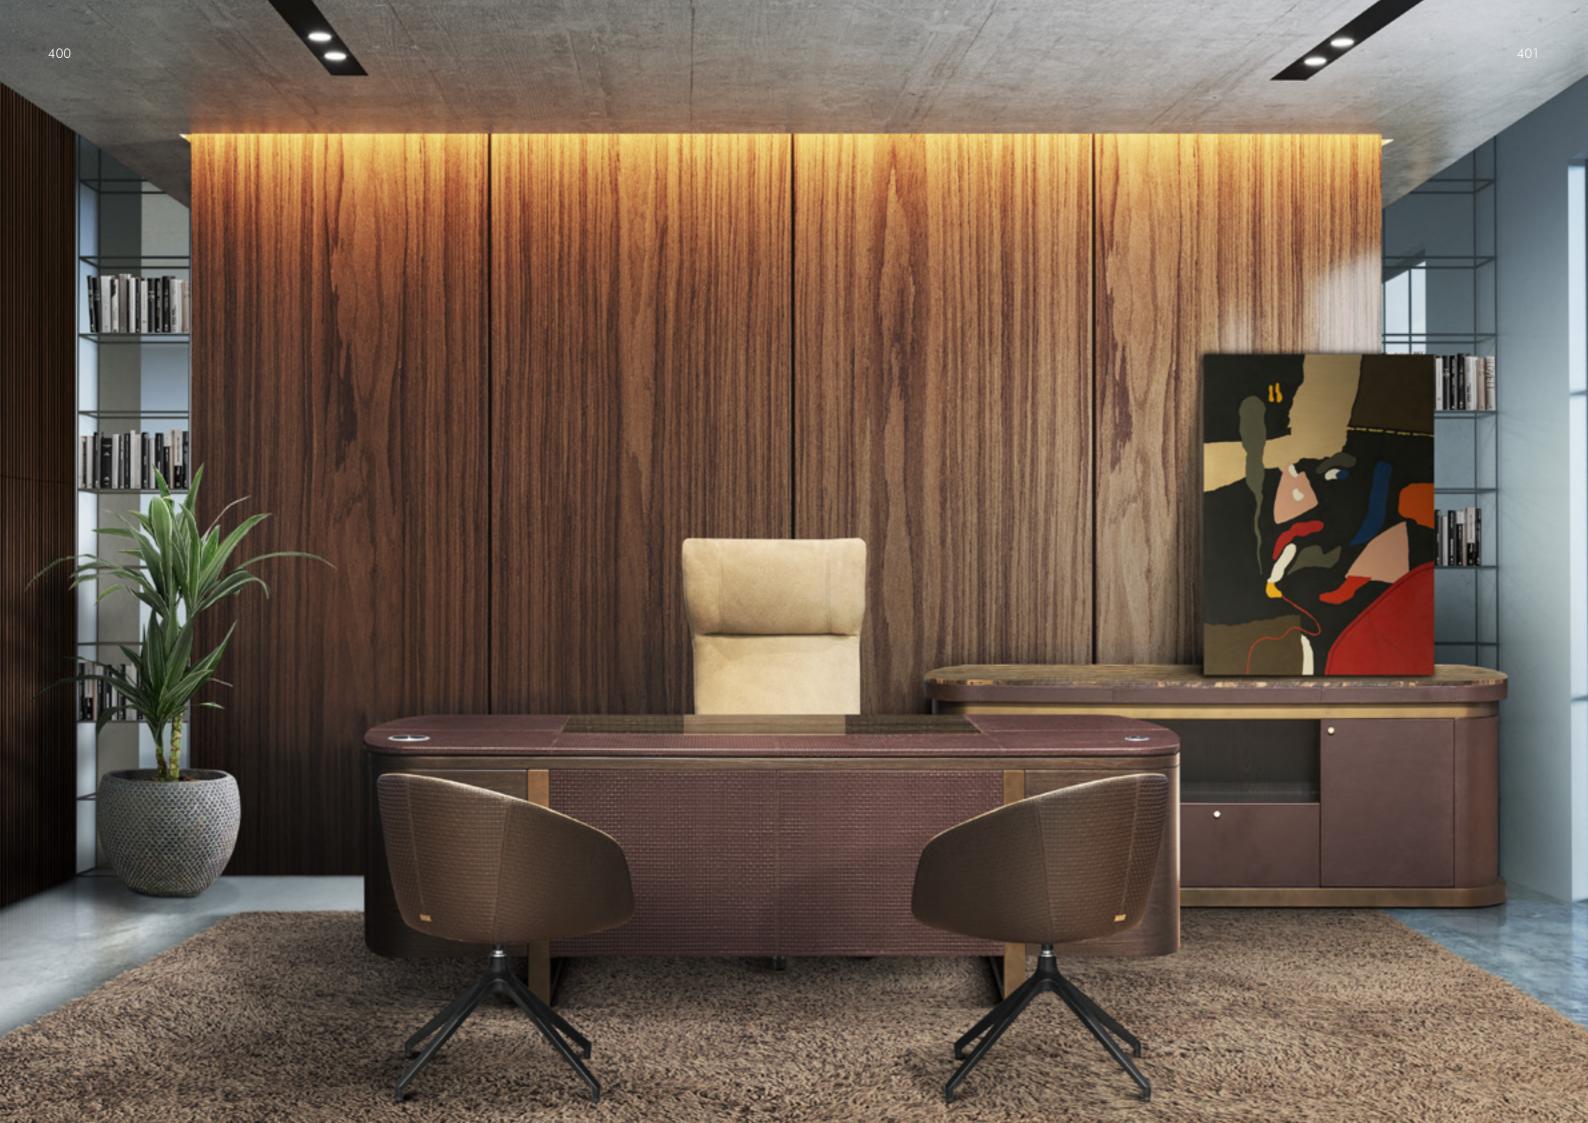

SEOUL Desk, cm 240x90x75h
Top & frontal panel in leather Cuoio col. Dark Mocha with "Small Tress" print, Eramosa normal cut marble desk pad, sides & drawers in Xilo veneer col. Flamed Grey matt finish, metal details & base in bronze finish.

Desk, cm 240x90x75h
Top & frontal panel in leather Cuoio col. Dark Mocha with "Small
Tress" print, Eramosa normal cut marble desk pad, sides & drawers
in Xilo veneer col. Flamed Grey matt finish, metal details & base in bronze finish.

# Seoul

Guest Chair, cm 58x57x80h Headrest & seat in leather Tapiro col. Corda, backrest in leather Cuoio col. Dark Mocha with "Small Tress" print, metal base in black finish.

Sitting File Cabinet, cm 220x40x85h

Seoul
Guest Chair, cm 58x57x80h
Headrest & seat in leather Tapiro col. Corda, backrest in leather
Cuoio col. Dark Mocha with "Small Tress" print, metal base in black
finish.