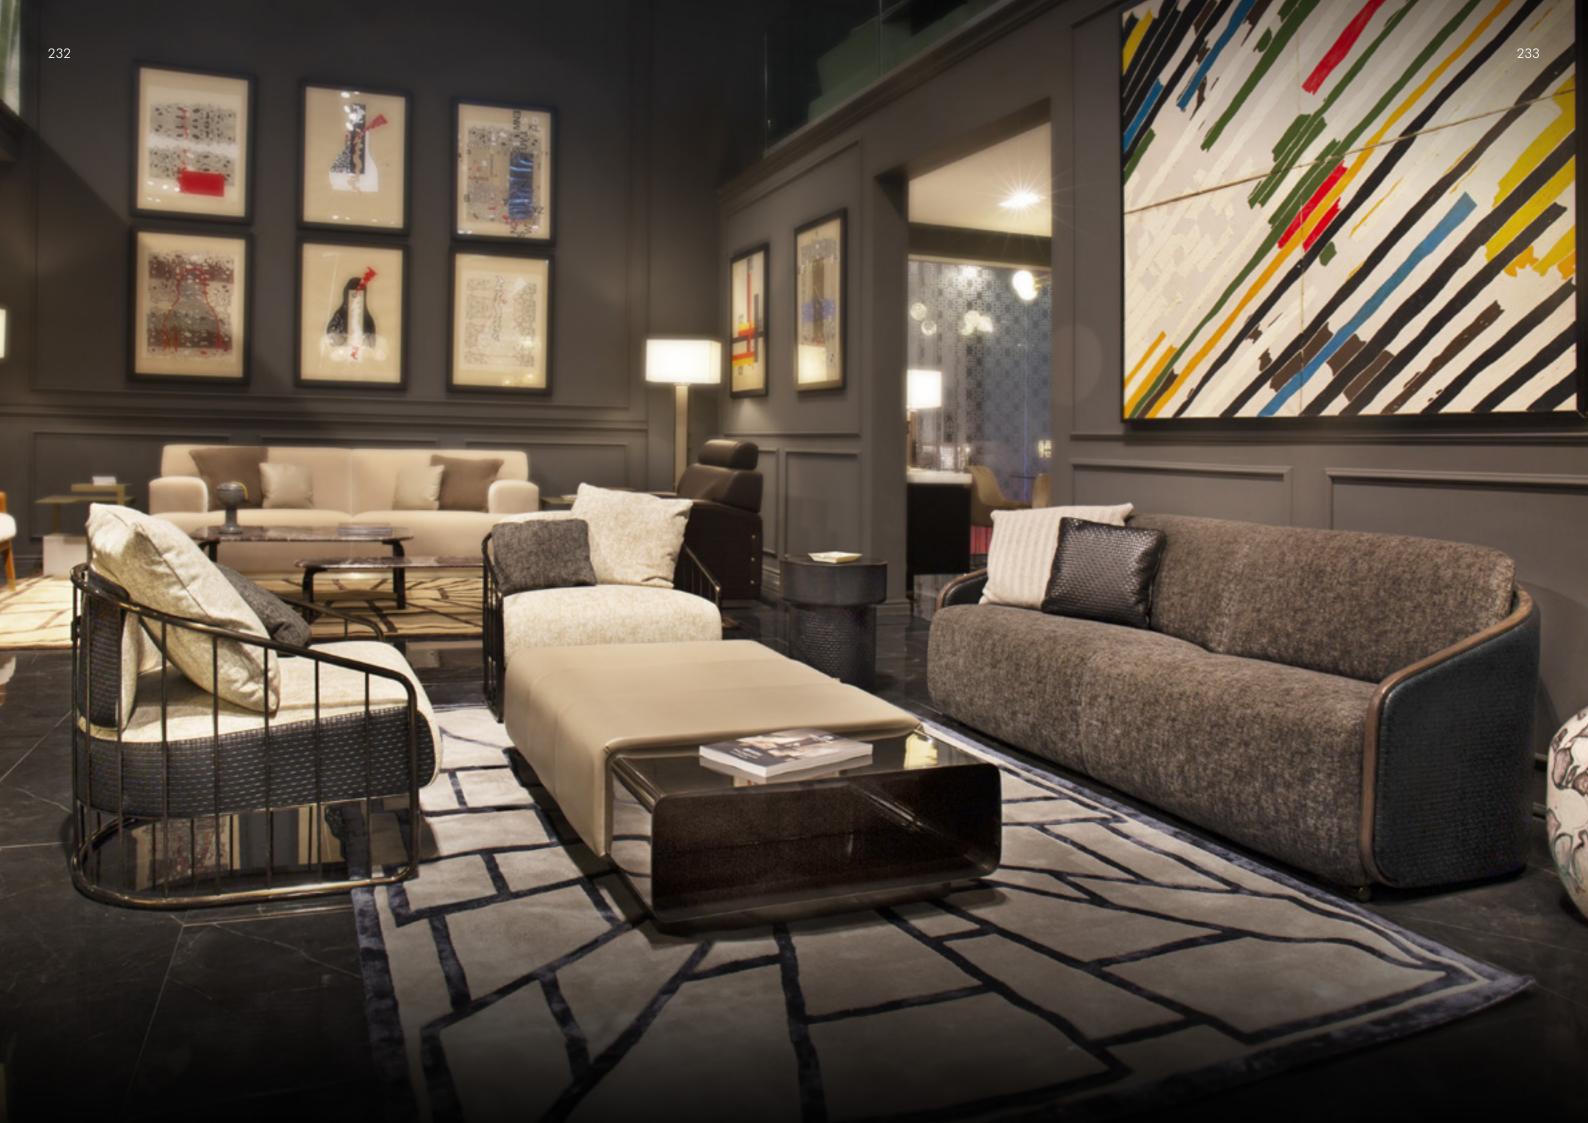

**SUNRISE** armchair, cm 85x80x78h leather: art. Nobù col. Muschio | metal: Goldchamp S. matt

FRAMED sofa, cm 317x100x75h fabric: Madison col. 111 | metal: Nickel polished leather: art. Cuoio col. Tan with "Tress Oblique" print

## FRAMED sofa

The FRAMED Sofa embodies the art. of embracing comfort with its enveloping fabric, supported by metallic chrome structures that frame the Cuoio leather in a braided pattern.

**SUNRISE** armchair, cm 85x80x78h leather: art. Nobù col. Muschio | metal: Goldchamp S. matt