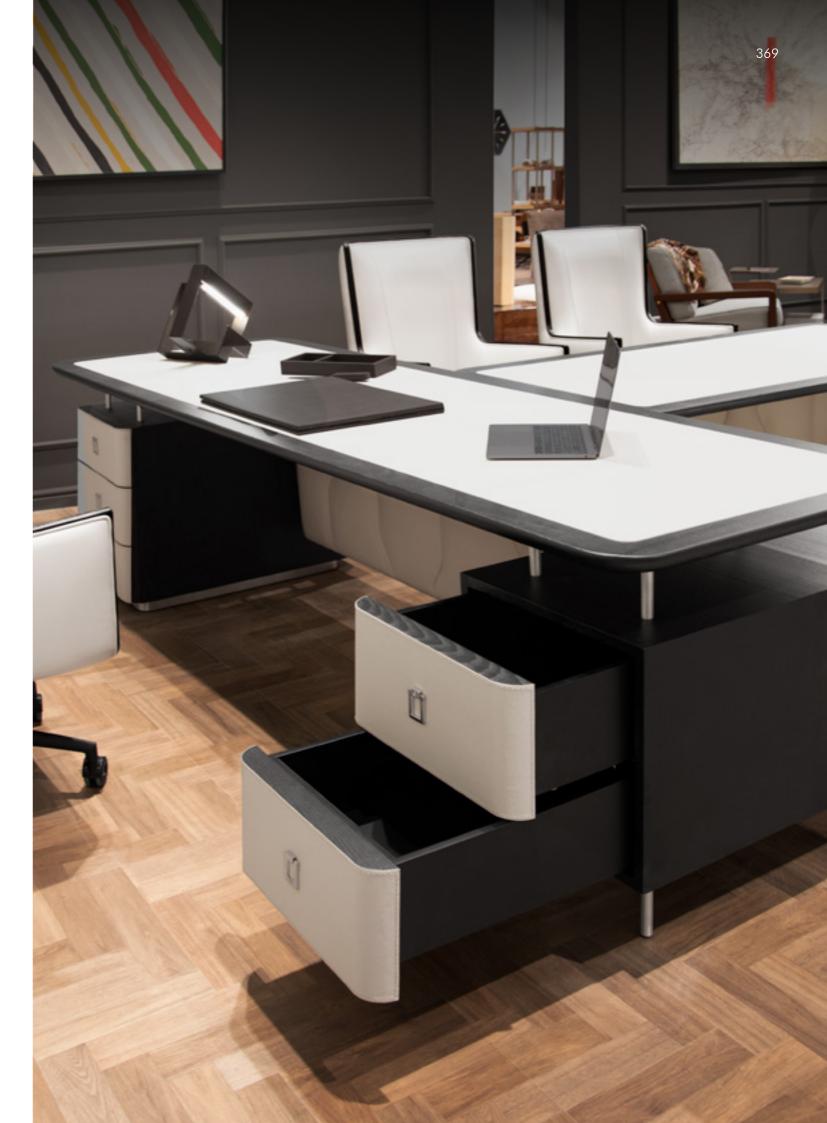

# PANAMERA

Panamera - Desk, cm 260x85x74h

Structure, drawers & frame top in veneer Ash Open Pore Black matt finish, top, frontal drawers & panel in leather Daino col. Oyster with tone on tone decorative stitching, metal inserts & details in Inox Brushed finish.

- Desk extension, cm 175x85x70h

Structure & frame top in veneer Ash Open Pore Black matt finish, top & panel in leather Daino col. Oyster with tone on tone decorative stitching, metal inserts & details in Inox Brushed finish.