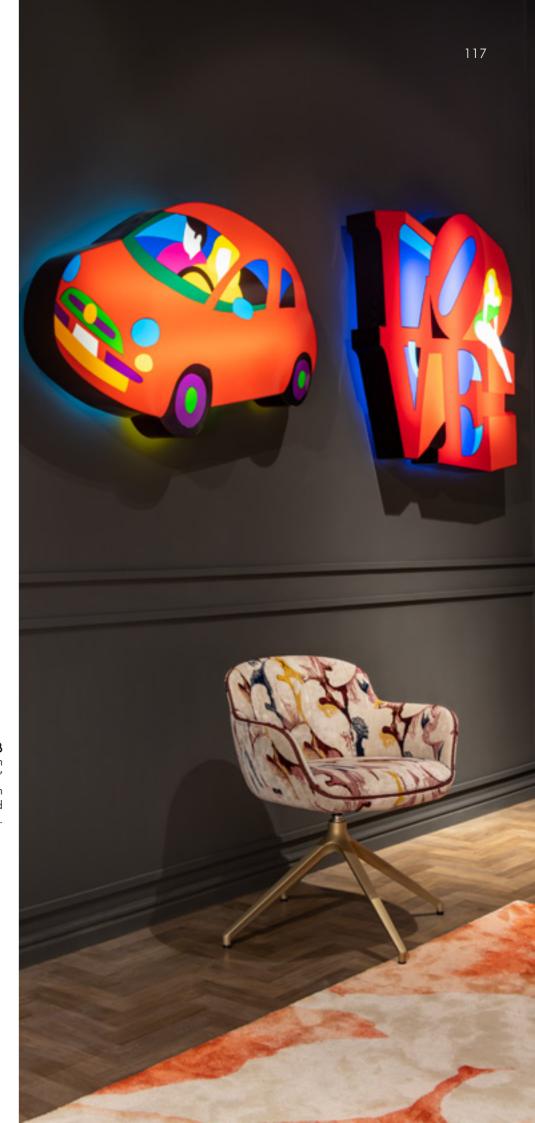

Cubo

Marco Lodola

Light Sculpture, cm 100x10x100h

Acrylic slab, decoration with pvc coloured film.

Lighting system with hand blown shaped neon.

Amiche
Marco Lodola
Light Sculpture, cm 100x10x110h
Acrylic slab, decoration with pvc coloured film.
Lighting system with hand blown shaped neon.

Fiat 500

Marco Lodola

Light Sculpture, cm 112x12x70h

Acrylic slab, decoration with pvc coloured film.

Lighting system with hand blown shaped neon.

Love

Marco Lodola

Light Sculpture, cm 95x12x97h

Acrylic slab, decoration with pvc coloured film.

Lighting system with hand blown shaped neon.

124

LIVING