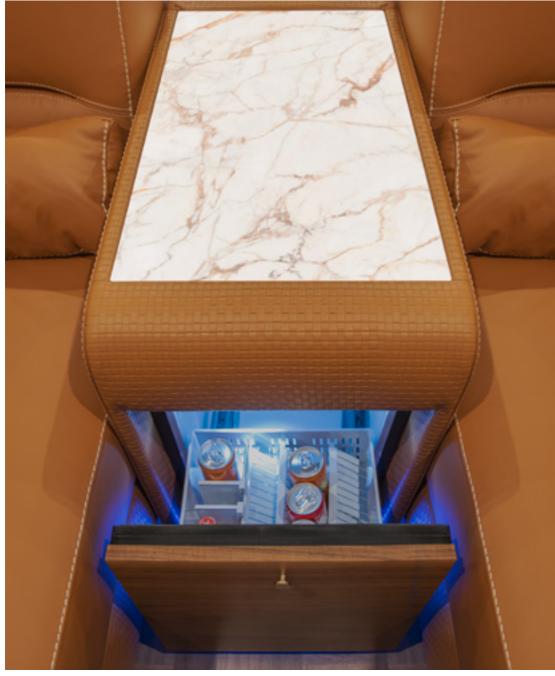

Central table with built-in fridge in leather Cuoio col. Kestral Tan with "Small Tress" print, frontal panel in veneer Venice matt finish, top in marble Calacatta Cream, base with rounded edges lacquered col. Black matt.