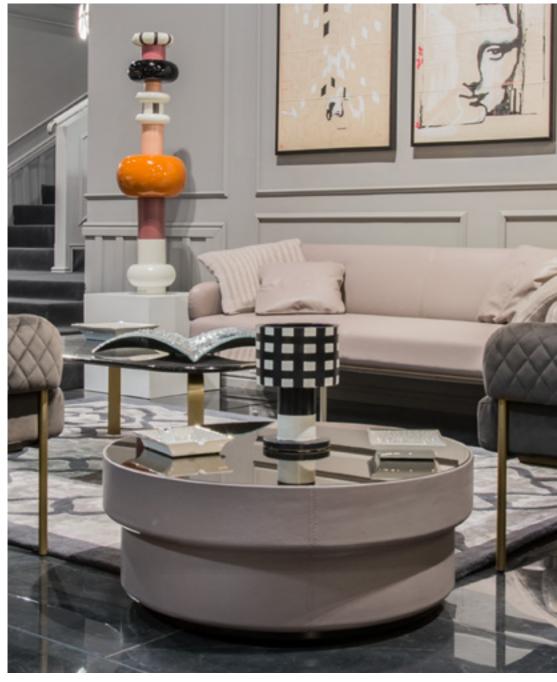

# WINSTON Sofa 3 seat, cm 191x85x75h Structure in Cuoio leather col. Pure Black with "Small Tress" print, cushions in fabric Gand col. 969/1, frame in solid wood Ash stained Mink.

# Charleston

Armchair, cm 80x75x70h Structure in metal Nickel Bronze finish, cushions in fabric Gand col. 192/2, outer structure in leather Daino col. Black with "Small Tress" print.

Cigar Pouf, cm 142x82x35h In leather Daino col. Mud, metal structure in Nickel Bronze finish.

Coil
Side table, cm diam. 42x50h
Structure in leather Daino col. Coal plain & Daino col.
Coal with "Small Tress" print, top in mirror bronze.

**Spring**Floor Lamp, cm diam. 50x180h
Shade in Straw of Vienna, metal gold glossy finish.

**Torino**Rug, cm 200x300
Hand tufted, wool & viscose, col.dark grey/light grey.

Winston
Sofa 3 seat, cm 191x85x75h
Structure in Cuoio leather col. Pure Black with "Small Tress" print, cushions in fabric Gand col. 969/1, frame in solid wood Ash stained Mink.

Charleston
Armchair, cm 80x75x70h
Structure in metal Nickel Bronze finish, cushions in fabric Gand col. 192/2, outer structure in leather Daino col. Black with "Small Tress" print.

238

Coil
Side table, cm diam. 42x50h
Structure in leather Daino col. Coal plain & Daino col. Coal with
"Small Tress" print, top in mirror bronze.