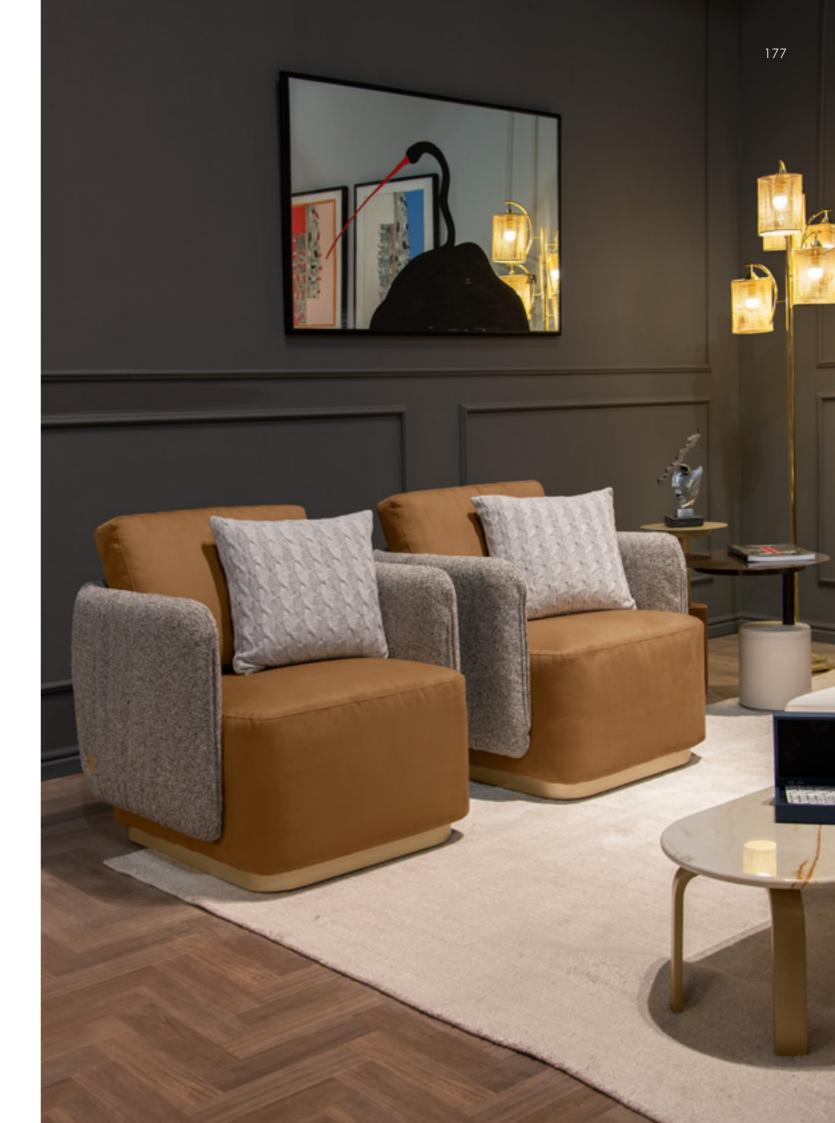

# WINSTON Sofa 3 seat, cm 191x85x75h Structure in Cuoio leather col. Pure Black with "Small Tress" print, cushions in fabric Gand col. 969/1, frame in solid wood Ash stained Mink.

# Charleston

Armchair, cm 80x75x70h Structure in metal Nickel Bronze finish, cushions in fabric Gand col. 192/2, outer structure in leather Daino col. Black with "Small Tress" print.

Cigar Pouf, cm 142x82x35h In leather Daino col. Mud, metal structure in Nickel Bronze finish.

Coil
Side table, cm diam. 42x50h
Structure in leather Daino col. Coal plain & Daino col.
Coal with "Small Tress" print, top in mirror bronze.

**Spring**Floor Lamp, cm diam. 50x180h
Shade in Straw of Vienna, metal gold glossy finish.

**Torino**Rug, cm 200x300
Hand tufted, wool & viscose, col.dark grey/light grey.

Winston
Sofa 3 seat, cm 191x85x75h
Structure in Cuoio leather col. Pure Black with "Small Tress" print, cushions in fabric Gand col. 969/1, frame in solid wood Ash stained Mink.

Charleston
Armchair, cm 80x75x70h
Structure in metal Nickel Bronze finish, cushions in fabric Gand col. 192/2, outer structure in leather Daino col. Black with "Small Tress" print.

238

Coil
Side table, cm diam. 42x50h
Structure in leather Daino col. Coal plain & Daino col. Coal with
"Small Tress" print, top in mirror bronze.