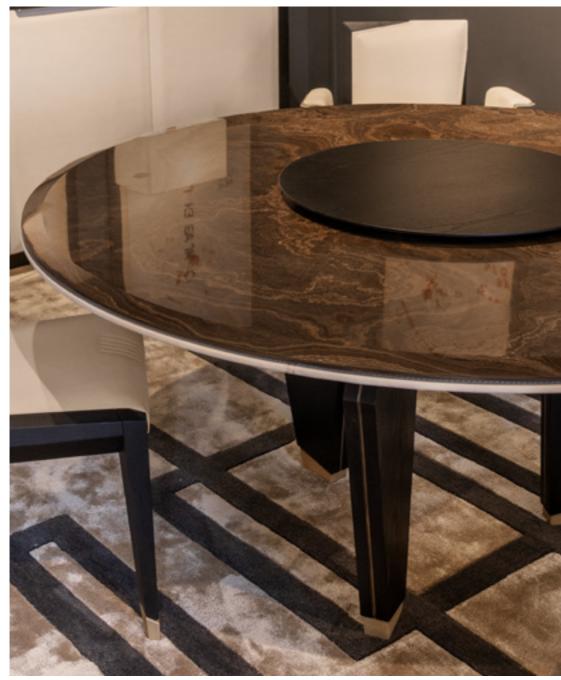

### Dome

Dining table round, cm diam. 180x74h
Top in veneer Elm glossy, base in metal gold satin finish,
central leg lacquered black glossy, with lazy susan in black mirror.

**Dome**Dining table round, cm diam. 180x74h
Top in veneer Elm glossy, base in metal gold satin finish, central leg lacquered black glossy, with lazy susan in black mirror.

Dome
Chair with low back, cm 62x66x81h
In velvet Smooth col. 02 gold, tress embroidery on top, oval stirrup
col. light gold, legs lacquered black glossy, feet brass satin finish.