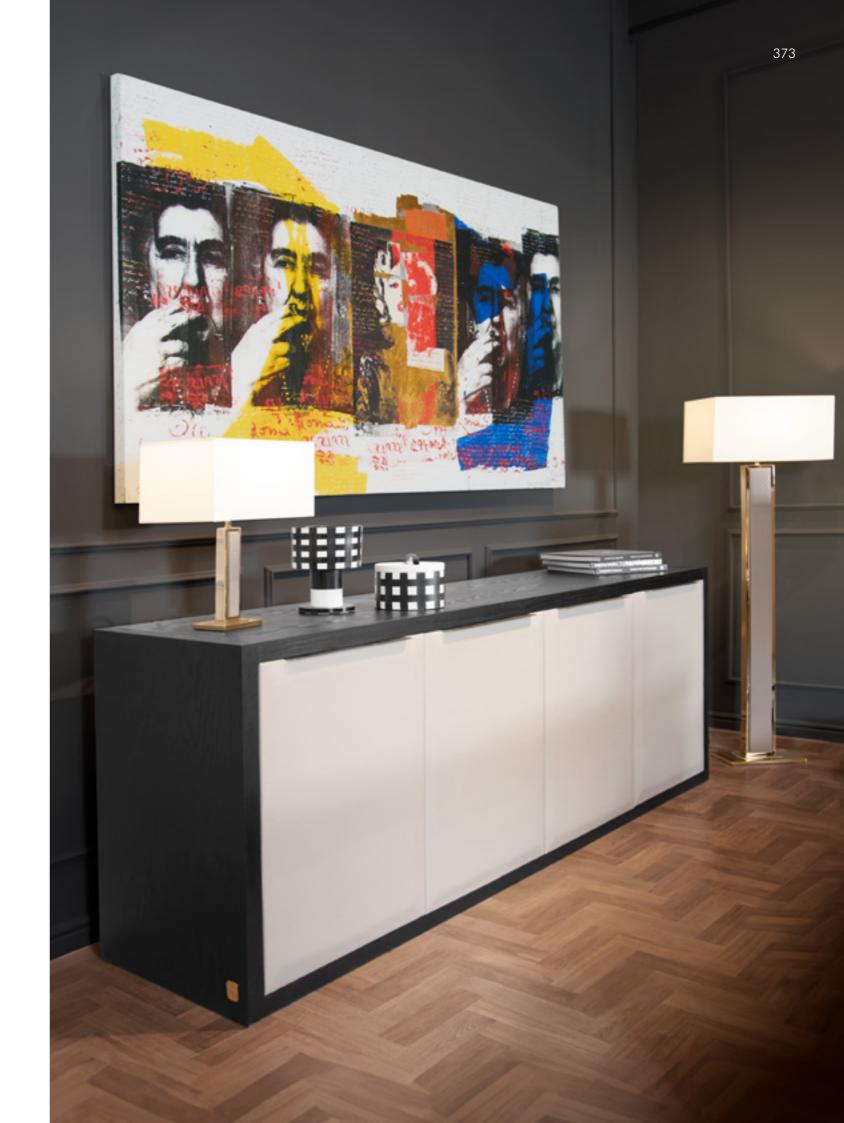

h Open Pore Black matt finish, frontal drawers in leather Daino col. Oyster, metal inserts & details in Inox Brushed finish.

# Quadra

Lamp, cm 25x25x25h

Metal structure in Nickel Bronze finish.

- Floor Lamp, cm 50x25x170h
- Lamp, cm 40x22x65h

Lampshade col. Ivory, metal structure in Gold glossy finish with insert in leather Daino col. Mud with "Small Tress" print.









Panamera
Desk, cm 260x85x74h
Structure, drawers & frame top in veneer Ash Open Pore Black matt
finish, top, frontal drawers & panel in leather Daino col. Oyster with
tone on tone decorative stitching, metal inserts & details in Inox
Brushed finish.





Nixon
Guest Chair,
cm 70x65x105/118h
All in leather Daino col. Oyster,
inserts in solid wood Ash Open
Pore Black matt finish, swivel base
lacquered col. Black.







Byblos
Sideboard, cm 250x55x96h
Structure in veneer Ash Open Pore Black matt finish, frontal drawers in leather Daino col. Oyster, metal inserts & details in Inox Brushed finish.



PANAMERA

Desk, cm 220x85x74h

Structure and edges of the top in solid Ashwood matt
Black open pore. Top, front panel and front of drawers
in leather art. Daino col. Mud, tone on tone stitchings.

Metal parts Goldchamp S. matt finish, rectangular
handles col. Gold Satin.

# Nixon

President chair, cm 70x70x128/140h

All in leather Daino col. Mud with tone on tone stitching, inserts in Ash hardwood col. black matt open pore, metal base col. black matt with wheels.

# Modigliani

President chair, cm 63.5x71x111h

Seat backrest in leather art. Daino col. Mud, with flap in leather art. Cuoio col. Pure Black, with