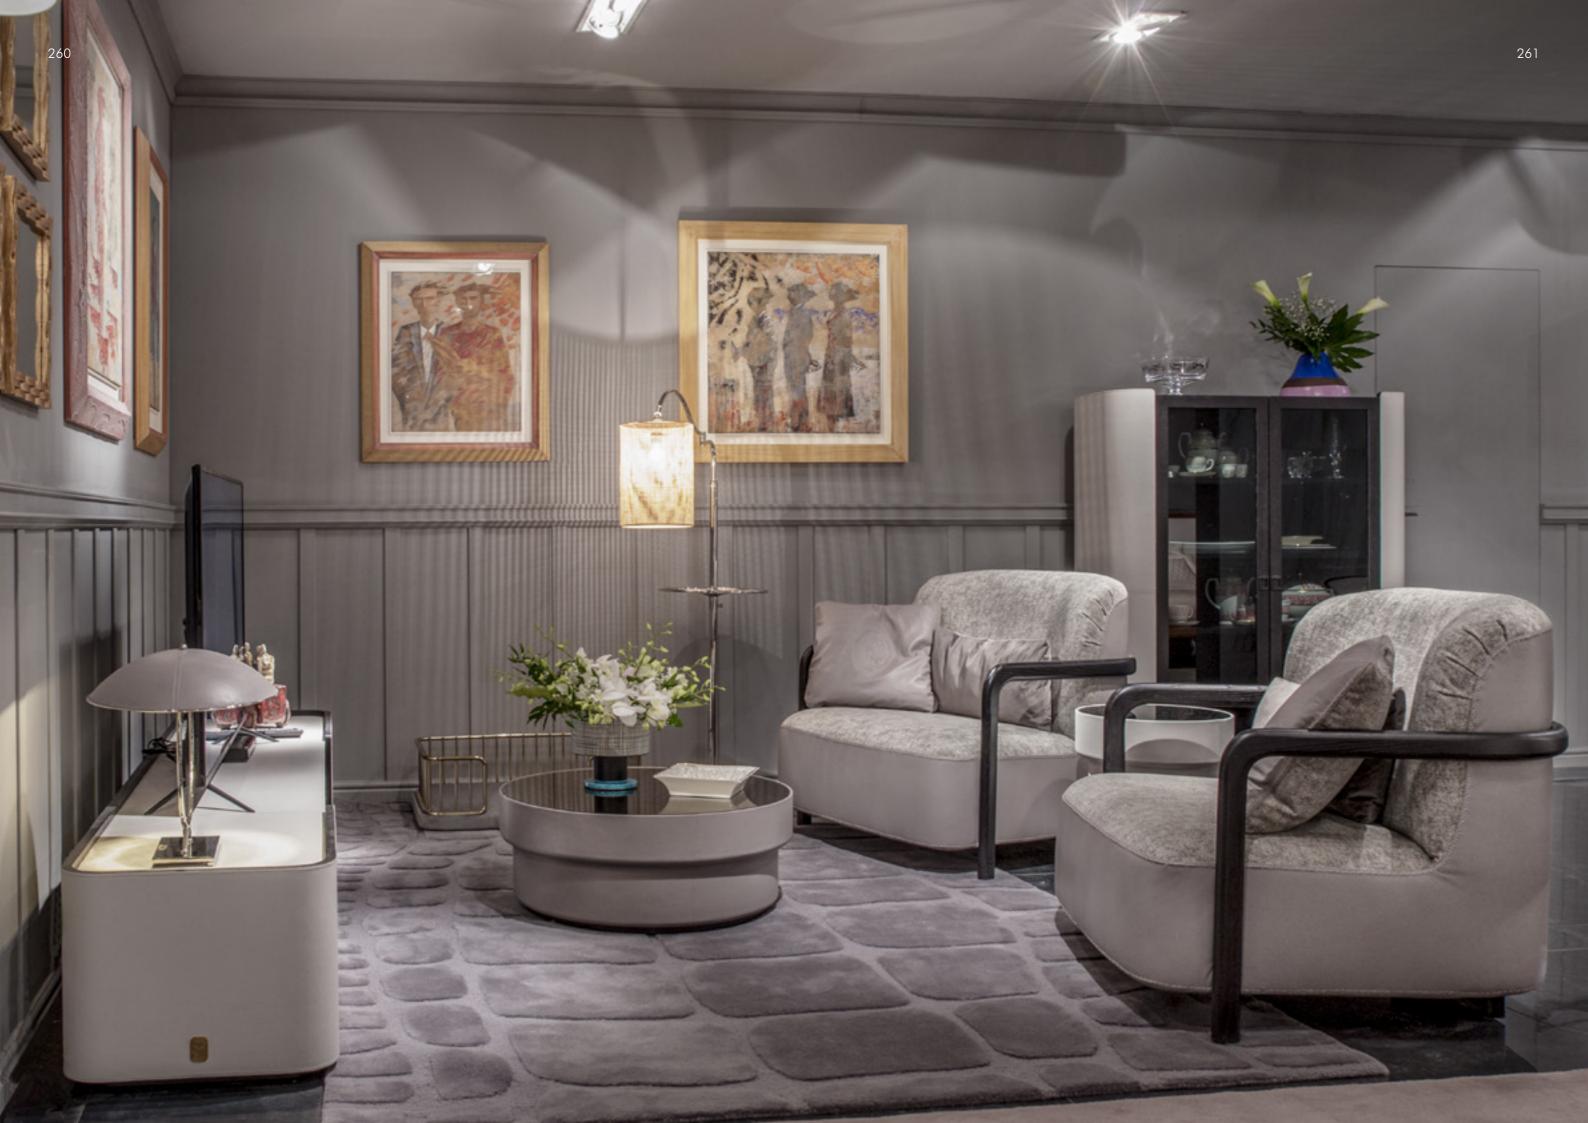

# Charleston

Dog kennel, cm 82x57x25h

Inside in VictoryForm col. 32, metal structure col. goldchamp glossy.

# Mafalda

Wall frame, cm 40x40

Frame col. gold leaf antique with mirror.

Charleston
Dog kennel, cm 82x57x25h
Inside in VictoryForm col. 32, metal structure col. goldchamp glossy.

**Snodo**Floor lamp with side table, cm 5x160h
Structure in metal col. nickel glossy, internal part. of side table in leather Daino col. Oyster 166.