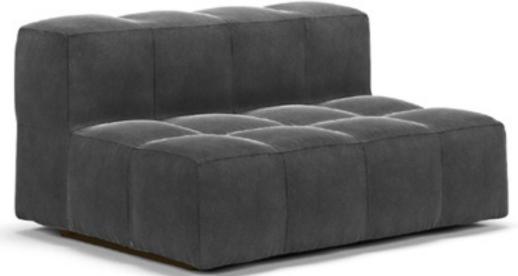

Pouf Element cm 95x95x36,5h

CIGAR coffee table/pouf, cm 142x82x35h leather: art. Kobe col. 6225 | metal: Goldchamp S. matt

MAYOR armchair, cm 128x96x70h fabric: VictoryForm col. 35 | lacquered parts: Pale Gold

MAYOR sofa, cm 256x96x70h fabric: VictoryForm col. 407 | lacquered parts: Pale Gold

**MAYOR** sofa, cm 320x96x70h

fabric: VictoryForm col. 407 | lacquered parts: Pale Gold

MAYOR sofa, cm 320x96x70h fabric: VictoryForm col. 407 | lacquered parts: Pale Gold

MAYOR L-shaped pouf, cm 128x128x37h fabric: VictoryForm col. 35 | lacquered parts: Pale Gold

KEAN coffee table, cm diam. 100x38h marble: Black Marquinia | leather: art. Nabuk col. Tuber solid wood: Ash O.P. Black | metal: Goldchamp S. matt

KEAN side table, cm diam. 50x55h marble: Carrara | leather: art. Cuoio col. Pure Black solid wood: Ash O.P. Black | metal: Goldchamp S. matt

MAYOR L-shaped pouf, cm 128x128x37h leather: art. Nabuk col. sand | lacquered parts: Black matt

MAYOR squared pouf, cm 96x96x37h leather: art. Nabuk col. Cocoa | lacquered parts: Black matt MAYOR sofa central element, cm cm 128x96x70h leather: art. Nobù col. Graphite | lacquered parts: Black matt

MAYOR sofa end element, cm 192x96x70h leather: art. Nobù col. Graphite | lacquered parts: Black matt