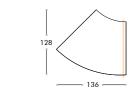

Sofa Element A cm 309x155x80h

Sofa Element B cm 257x119x67h

Sofa Element C cm 264x136x67h

Sofa Element D cm 257x160x79h

Pouf Element E cm 280x128x39h

Pouf Element F cm 241x106x39h

Pouf Element G cm 246x111x39h

Pouf Element H cm 232x128x39h

Small Pouf Element E1 cm 182x112x39h

Small Pouf Element F1 cm 168x97x39h

Small Pouf Element G1 cm 146x86x39h

Small Pouf Element H1 cm 150x92x39h

Small Pouf Element E2 Small Pouf Element F2 cm 149x101x39h cm 155x107x39h