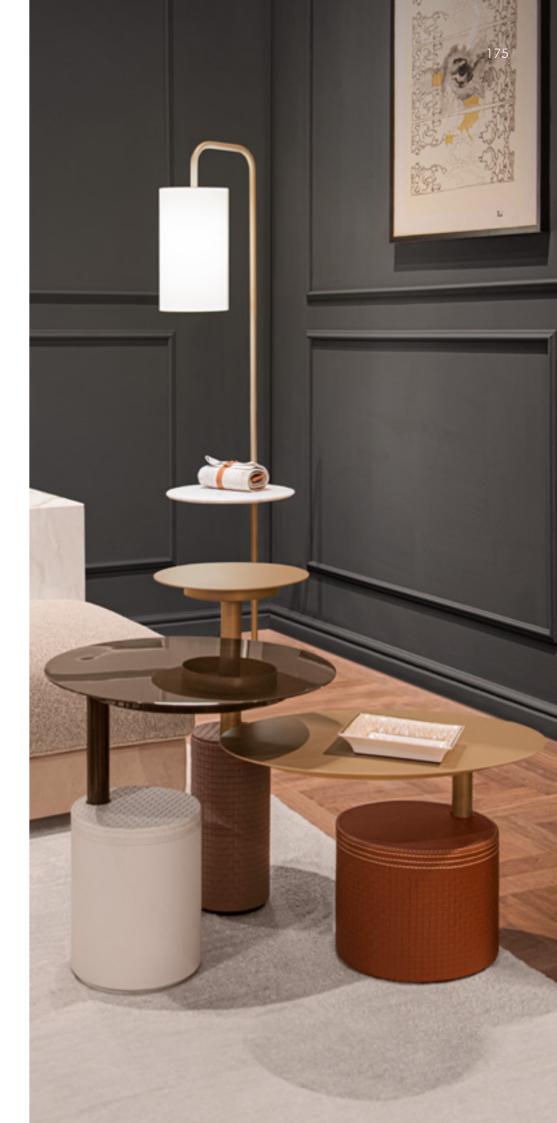

# Sunrise

Armchair, cm 85x80x78h

Structure in leather Daino col. Chestnut, seat & back in leather Daino col. Fudge with tone on tone stitching & piping in leather Daino col. Fudge, metal base goldchamp S. matt.

# Sunrise

Armchair, cm 85x80x78h

Structure in leather Daino col. Chestnut, seat & back Alpaca col. Cammello 02 with tone on tone stitching & piping in leather Daino col. Fudge, metal base goldchamp S. matt.

Opium Consolle, cm 120x35x50h

Marble top col. Black Marquinia, metal legs col. goldchamp S. matt.

Coffee table/pouf, cm 142x82x35h
All in leather Daino col. Chestnut with tone on tone stitching, structure & base goldchamp S. matt.

Tag
Table High cm 30x30x60h (base cm 18x18x25h)
Table Low cm 50x50x50h (base cm 25x25x25h)

Table Low cm 50x50x50h (base cm 25x25x25h) Base in white onyx, metal top col goldchamp S. matt.