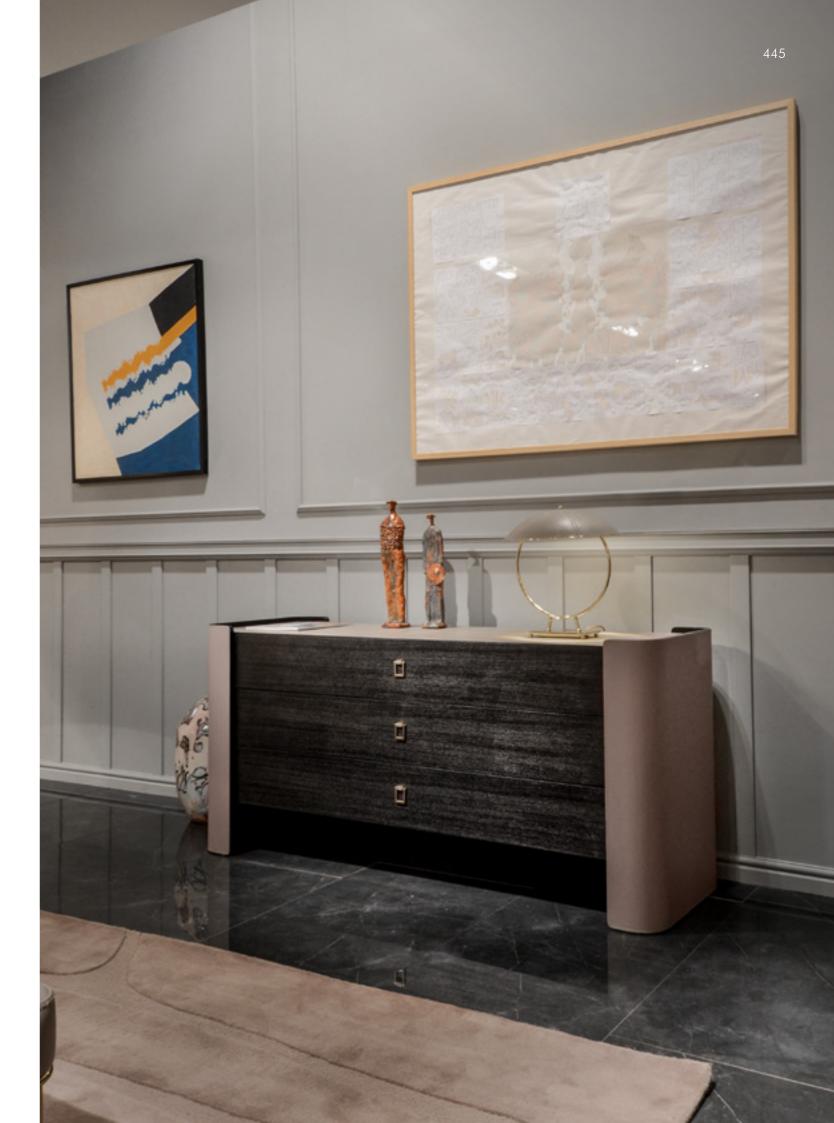

# Overseas

Sideboard, cm 218x53x50h

Structure & top in leather Daino col. Chestnut, front of doors in veneer Mahogany matt, metal handles col. light gold matt, metal legs col. goldchamp S. matt.

Tag
Table High cm 30x30x60h (base cm 18x18x25h)
Table Low cm 50x50x50h (base cm 25x25x25h)
Base in white onyx, metal top col goldchamp S. matt.

Overseas
Sideboard, cm 218x53x50h
Structure & top in leather Daino col. Chestnut, front of doors in veneer Mahogany matt, metal handles col. light gold matt, metal legs col. Goldchamp S. matt.