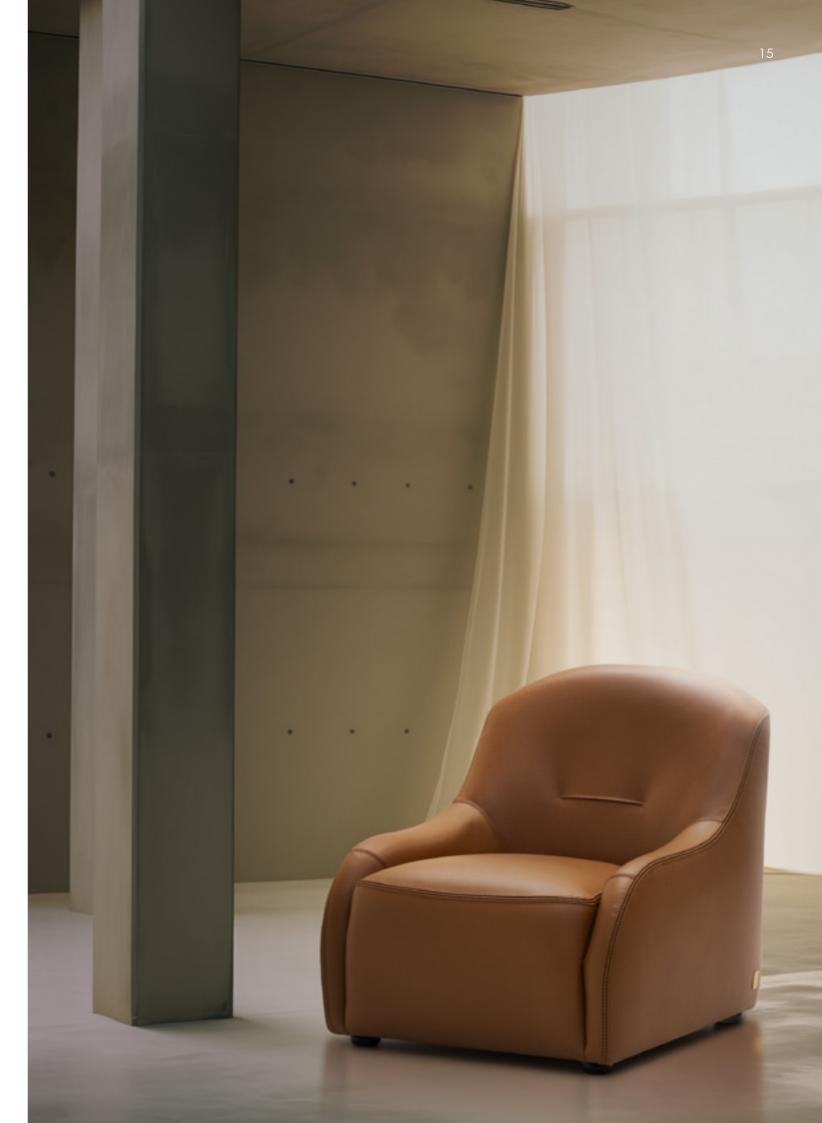

## VENERE sofa

Featuring complex and sinuous shapes, this circular sofa offers a unique modular system, creating a contemporary atmosphere. The Bouclè col. 100 white fabric is held by elegant wooden bases, and the backrests follow a wave with no fixed rules, thus embracing a unique and refined irregularity of form.

**LUNA** coffee table, cm 134x123x36h marble: Carrara | solid wood: Ash stained Mink lacquered parts: Pale Gold

LUNA side table, cm 78x60x46h marble: Sahara Noir | solid wood: Ash stained Mink lacquered parts: Pale Gold

Sofa Element A cm 309x155x80h

Sofa Element B cm 257x119x67h

Sofa Element C cm 264x136x67h

Sofa Element D cm 257x160x79h

Pouf Element E cm 280x128x39h

Pouf Element F cm 241x106x39h

Pouf Element G cm 246x111x39h

Pouf Element H cm 232x128x39h

Small Pouf Element E1 cm 182x112x39h

Small Pouf Element F1 cm 168x97x39h

Small Pouf Element G1 cm 146x86x39h

Small Pouf Element H1 cm 150x92x39h

Small Pouf Element E2 Small Pouf Element F2 cm 149x101x39h cm 155x107x39h

Pouf Element G2 cm 145x115x39h

Small Pouf Element H2 cm 147x117x39h

TAG side table HIGH, cm 30x30x60h TAG side table LOW, cm 50x50x50h marble: Nero Marquinia | metal: Goldchamp S. matt

**PIER** pouf, cm diam. 80x43h leather: art. Kobe col. 5103 | lacquered parts: Black matt OMEDA coffee table, cm 92x92x41h marble: Carrara | leather: art. Cuoio col. Milk