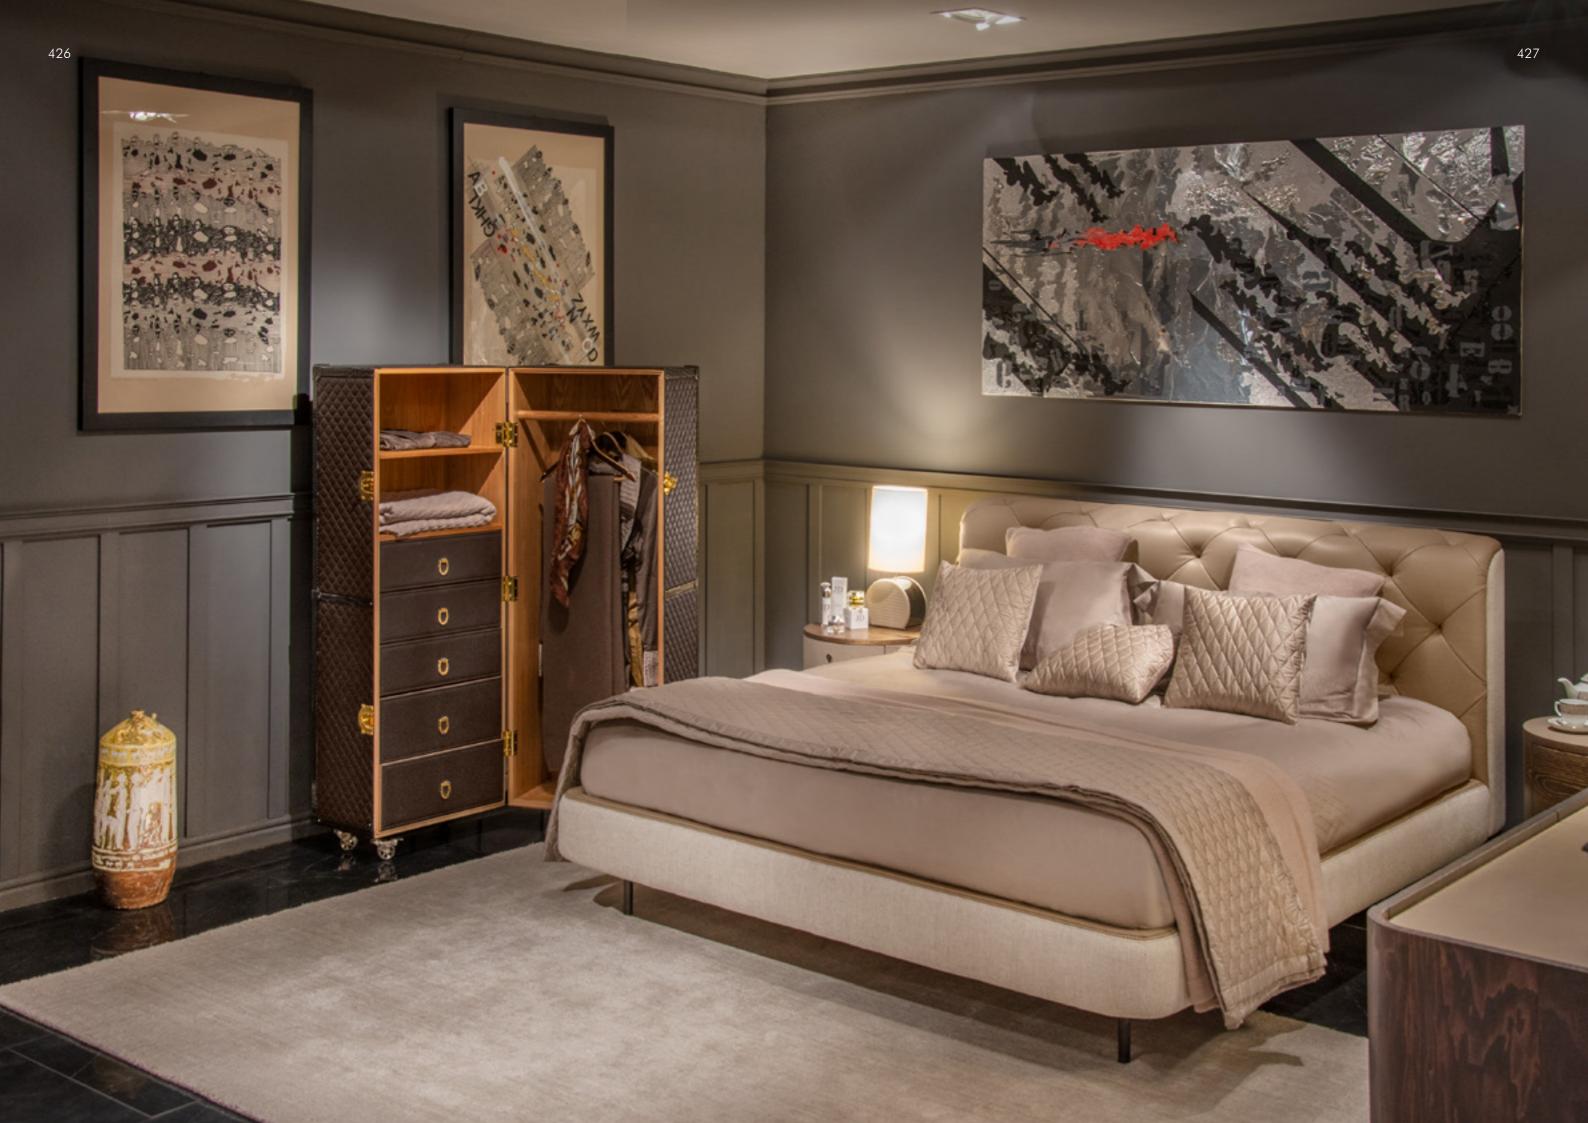

# Overseas

Sideboard, cm 180x56x80h

Top in leather Daino col. Mud, metal base in Goldchamp matt, front drawers in veneer Ash Stained Mink with "Overseas" handles.

Clarissa

Sofa, cm 253x103x84h
All in fabric Nat col. 605, backrest, sides & frontal part. of armrests in leather Cuoio col. Tan with metal inserts in Nickel finish, base in solid wood Ash Open Pore Black.

# Overseas

Sideboard, cm 218x53x50h

Structure & top in leather Daino col. Chestnut, front of doors in veneer Mahogany matt, metal handles col. light gold matt, metal legs col. goldchamp S. matt.