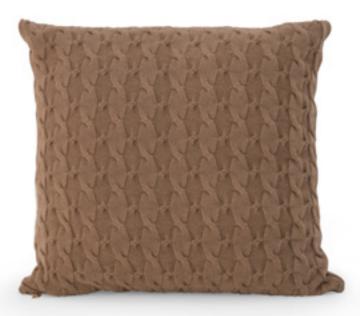

Tuber with inserts in veneer Tamo Black and Gold.

206 207

Pollow cm 40x40h or cm 50x50h All in Cashmere with rice grain design. Available also in braids, double braids & Stripes design.

**Rice grain** cm 40x40h or cm 50x50h All in Cashmere

**Double braids** cm 40x40h or cm 50x50h All in Cashmere

**Braids** cm 40x40h or cm 50x50h All in Cashmere

Stripes cm 40x40h or cm 50x50h All in Cashmere