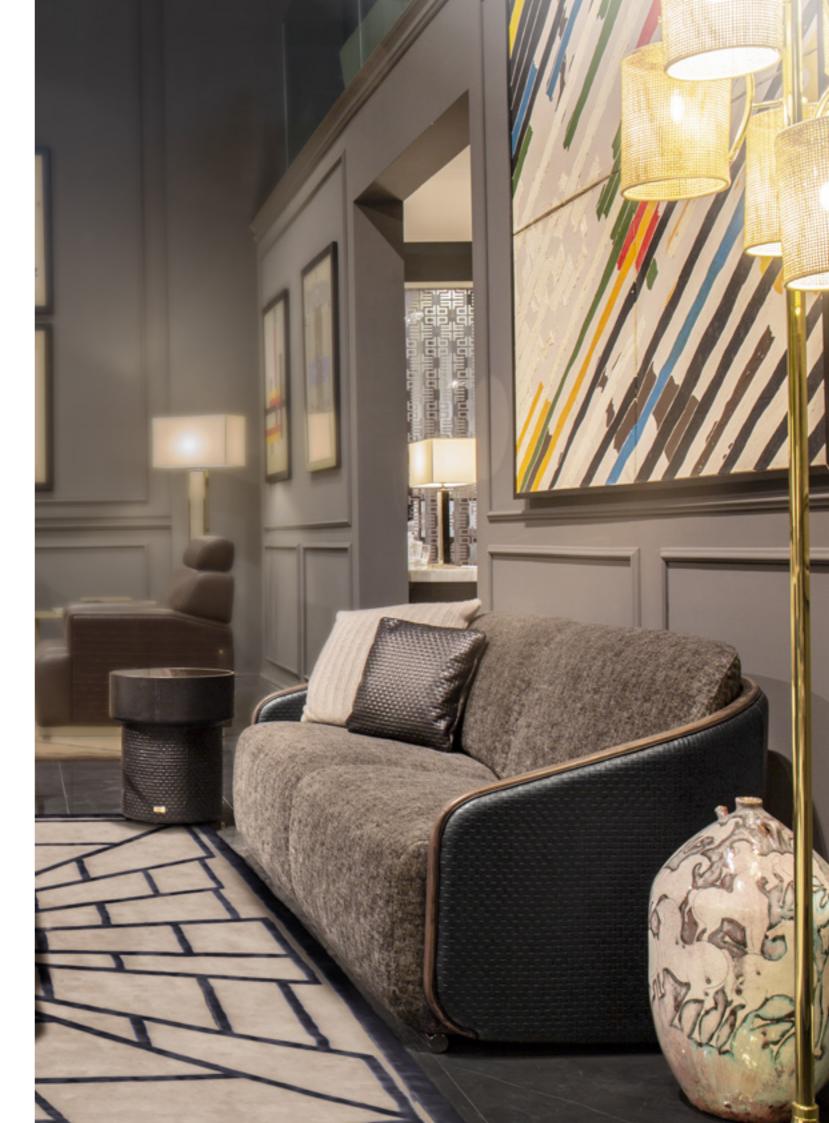

**SUNRISE** armchair, cm 85x80x78h leather: art. Nobù col. Muschio | metal: Goldchamp S. matt

FRAMED sofa, cm 317x100x75h fabric: Madison col. 111 | metal: Nickel polished leather: art. Cuoio col. Tan with "Tress Oblique" print

## FRAMED sofa

The FRAMED Sofa embodies the art. of embracing comfort with its enveloping fabric, supported by metallic chrome structures that frame the Cuoio leather in a braided pattern.

**SUNRISE** armchair, cm 85x80x78h leather: art. Nobù col. Muschio | metal: Goldchamp S. matt