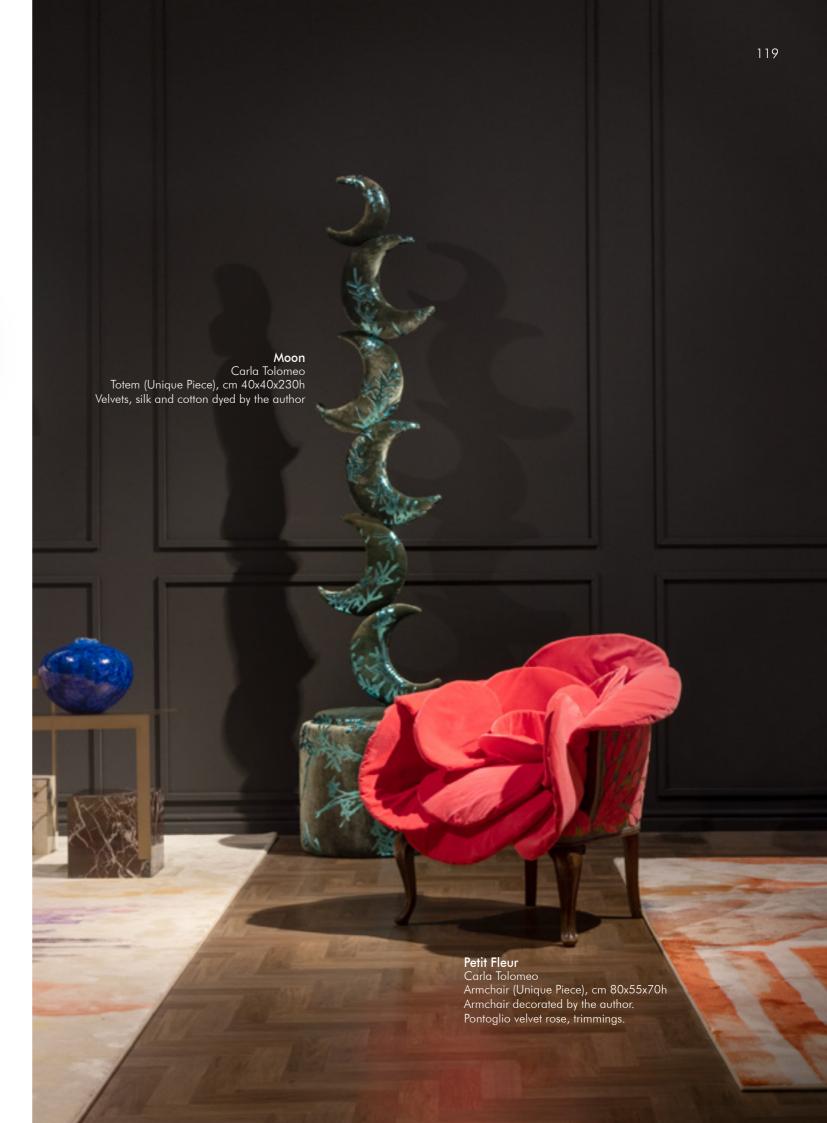

Carla Tolomeo.



Kowloon/B
Chair, cm 63x55x75h
All in velvet decorated with "Parrots"
design by Carla Tolomeo, piping in
leather art. Kobe col. 5123, lacquered
metal base in Pale Gold finish.





Cubo

Marco Lodola

Light Sculpture, cm 100x10x100h

Acrylic slab, decoration with pvc coloured film.

Lighting system with hand blown shaped neon.



Amiche
Marco Lodola
Light Sculpture, cm 100x10x110h
Acrylic slab, decoration with pvc coloured film.
Lighting system with hand blown shaped neon.



Fiat 500

Marco Lodola

Light Sculpture, cm 112x12x70h

Acrylic slab, decoration with pvc coloured film.

Lighting system with hand blown shaped neon.



Love

Marco Lodola

Light Sculpture, cm 95x12x97h

Acrylic slab, decoration with pvc coloured film.

Lighting system with hand blown shaped neon.







124



LIVING

# MK-S01

MK-S01 Sofa 3 Seats, cm 253x106x75h

All in leather art. Nabuk col. Tuber, outback and 3/4 of the sides in veneer Ash Open Pore Dark Moka, 1/4 of the sides in marble Eramosa Cross Cut, lacquered inserts in Pale Gold Brunito finish.

# MK-A01

Armchair, cm 109x94x75h

All in leather art. Nabuk col. Tuber, outback and 3/4 of the sides in veneer Ash Open Pore Dark Moka, 1/4 of the sides in marble Eramosa Cross Cut, lacquered inserts in Pale Gold Brunito finish.

# MK-B01

Bench, cm 185x68x66h

All in leather art. Nabuk col. Tuber, outback and 3/4 of the sides in veneer Ash Open Pore Dark Moka, 1/4 of the sides on marble Eramosa Cross Cut, lacquered inserts in Pale Gold Brunito finish.

# MK-CT01

Coffee Table, cm 120x80x42h

Top in veneer Ash Open Pore Dark Moka