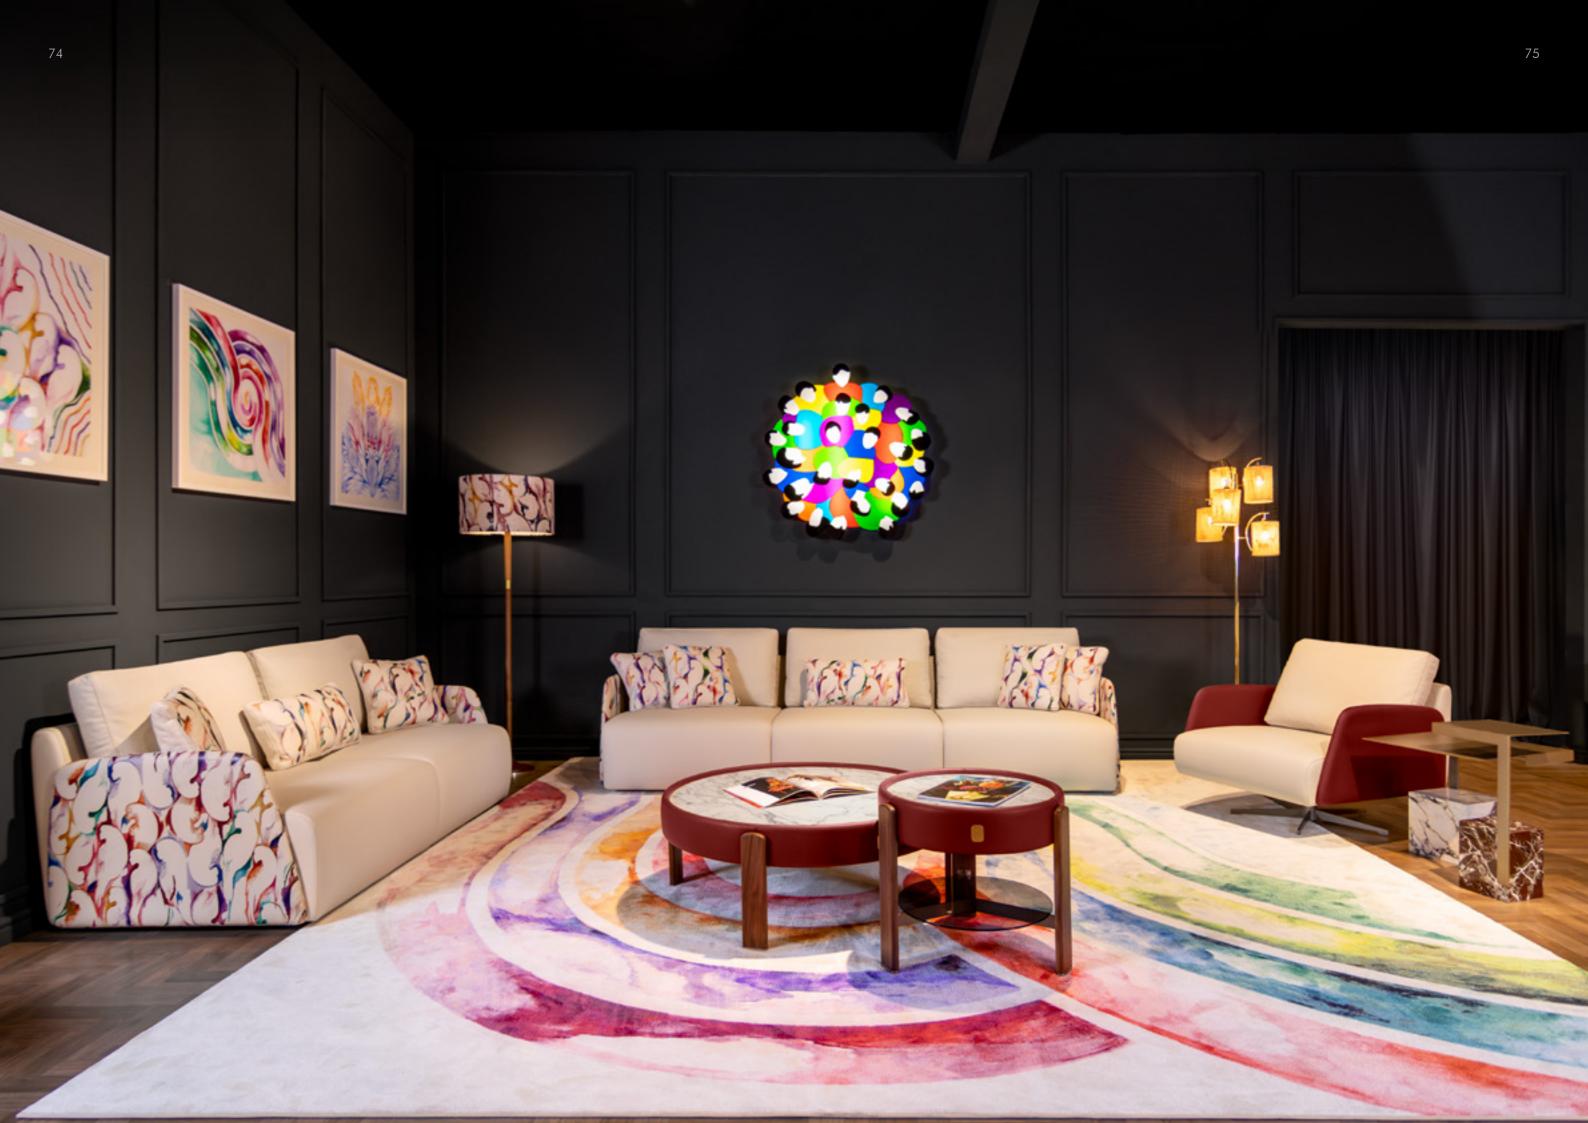

# PARROTS Parrots - Sofa 3 Seats, cm 278x98x83h - Sofa 2 Seats, cm 186x98x83h

living

All in leather art. Nobù col. Panna, sides & armrests in leather art. Nobù decorated with "Parrots" design by Carla Tolomeo.

# Kundalini

Rug, cm 400x400

Rug printed with "Kundalini" design by Carla Tolomeo.

**Parrots** Carla Tolomeo Watercolor on cardboard, cm 70x70

Parrots
Sofa 3 Seats, cm 278x98x83h
All in leather art. Nobù col. Panna, sides & armrests in leather art.
Nobù decorated with "Parrots" design by Carla Tolomeo.