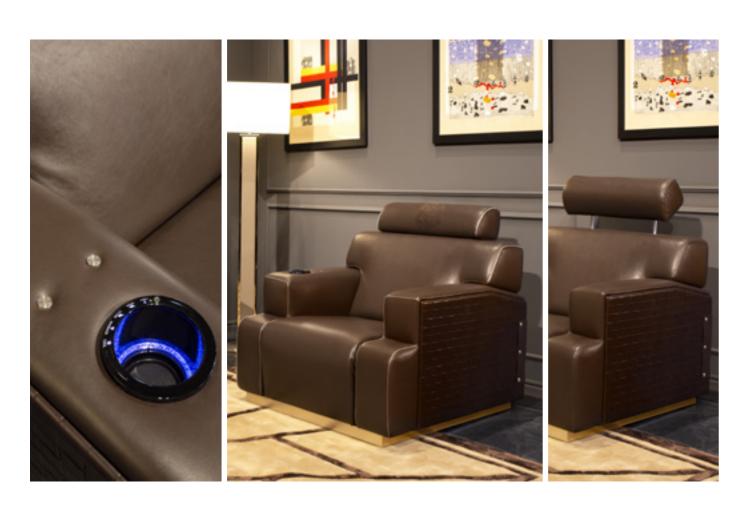

# Bourbon

Relax armchair, cm 104x97x100h

Seat, backrest and armrest in leather Daino col. Chestnut, Outer structure in leather Cuoio col. Dark Mocha with "XL Tress" print, base in white gold soft finish, light gold Formitalia buttons, relax full option including electric recliner, massage system, cooling device and service light.

Relax armchair, cm 104x97x100h
Seat, backrest and armrest in leather Daino col. Chestnut, Outer
structure in leather Cuoio col. Dark Mocha with "XL Tress" print,
base in white gold soft finish, light gold Formitalia buttons, relax full
option including electric recliner, massage system, cooling device
and service light.