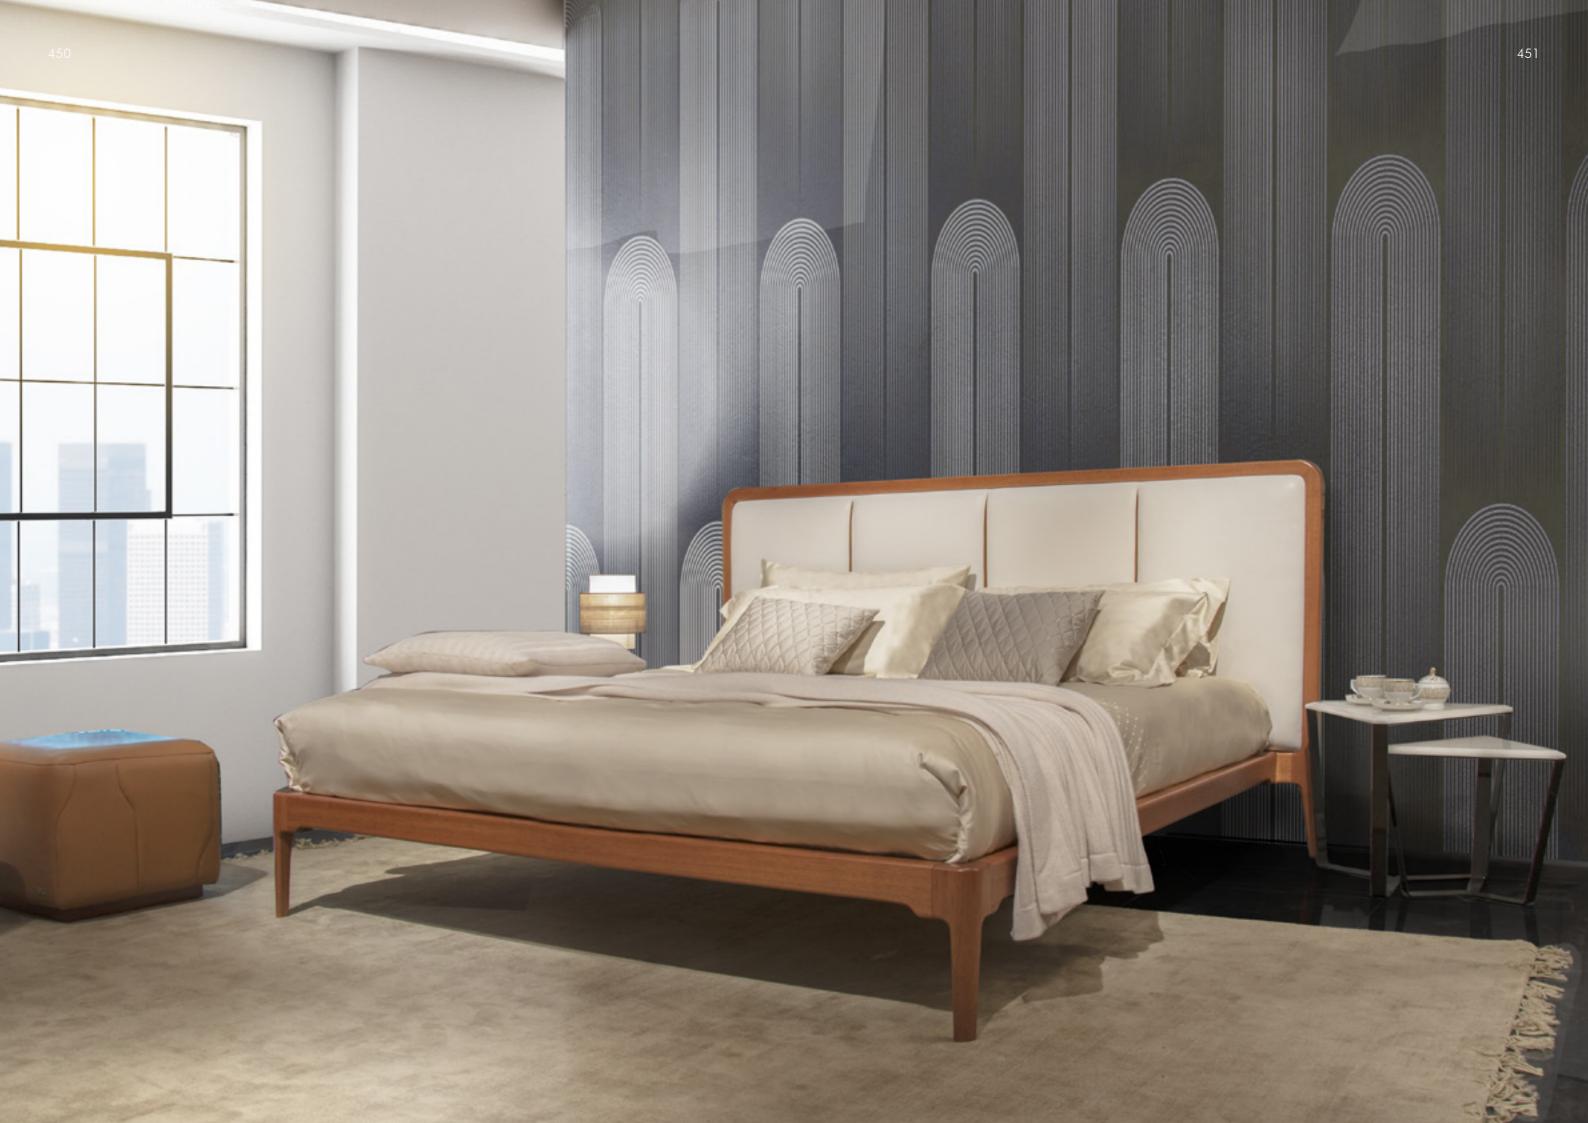

rectangular handles col. titanium glossy.

# Rod

Dressing table, cm 145x45x112h

Top & front of drawers in leather Daino col. Whiskey with tone on tone stitching, inside of drawer in microfibre matching with leather, legs in hardwood Mahogany lacquered matt finish, mirror with border in hardwood mahogany.

# Rod

Chair, cm 60x58x80h

Seat & back in leather Daino col. Milk with tone on tone stitching, outback in leather Daino col. Whiskey, legs in hardwood Mahogany lacquered matt finish.

Pouf, cm 50x50x43h

Seat in leather Daino col. Whiskey, base in veneer Mahogany matt finish.

# Giotto

Night lamp, cm 25diamx49h Gold glossy structure, shade in parchment & fabric Soria col. 07.

### Giotto

Floor lamp, cm 60diamx180h Gold glossy structure, shade in parchment & fabric Soria col. 07.







Julia
Bed, cm 216x212x121h for mattress cm 180x200
Headboard border & structure in hardwood Mahogany matt finish, internal part. of headboard in leather Daino col. Milk with tone on tone stitching, vertical inserts in leather Daino col. Whiskey with tone on tone stitching.

Bed linen set In sateen col. 29 with embroidery.

Morgan Side table high, cm 57x50x48h Side table low, cm 45x40x40h Marble top Afyon white, metal legs col. titanium glossy.





Rod
Dressing table, cm 145x45x112h
Top & front of drawers in leather Daino col. Whiskey with tone on tone stitching, inside of drawer in microfibre matching with leather, legs in hardwood Mahogany lacquered matt finish, mirror with border in hardwood mahogany.

Rod Chair, cm 60x58x80h Seat & back in leather Daino col. Milk with tone on tone