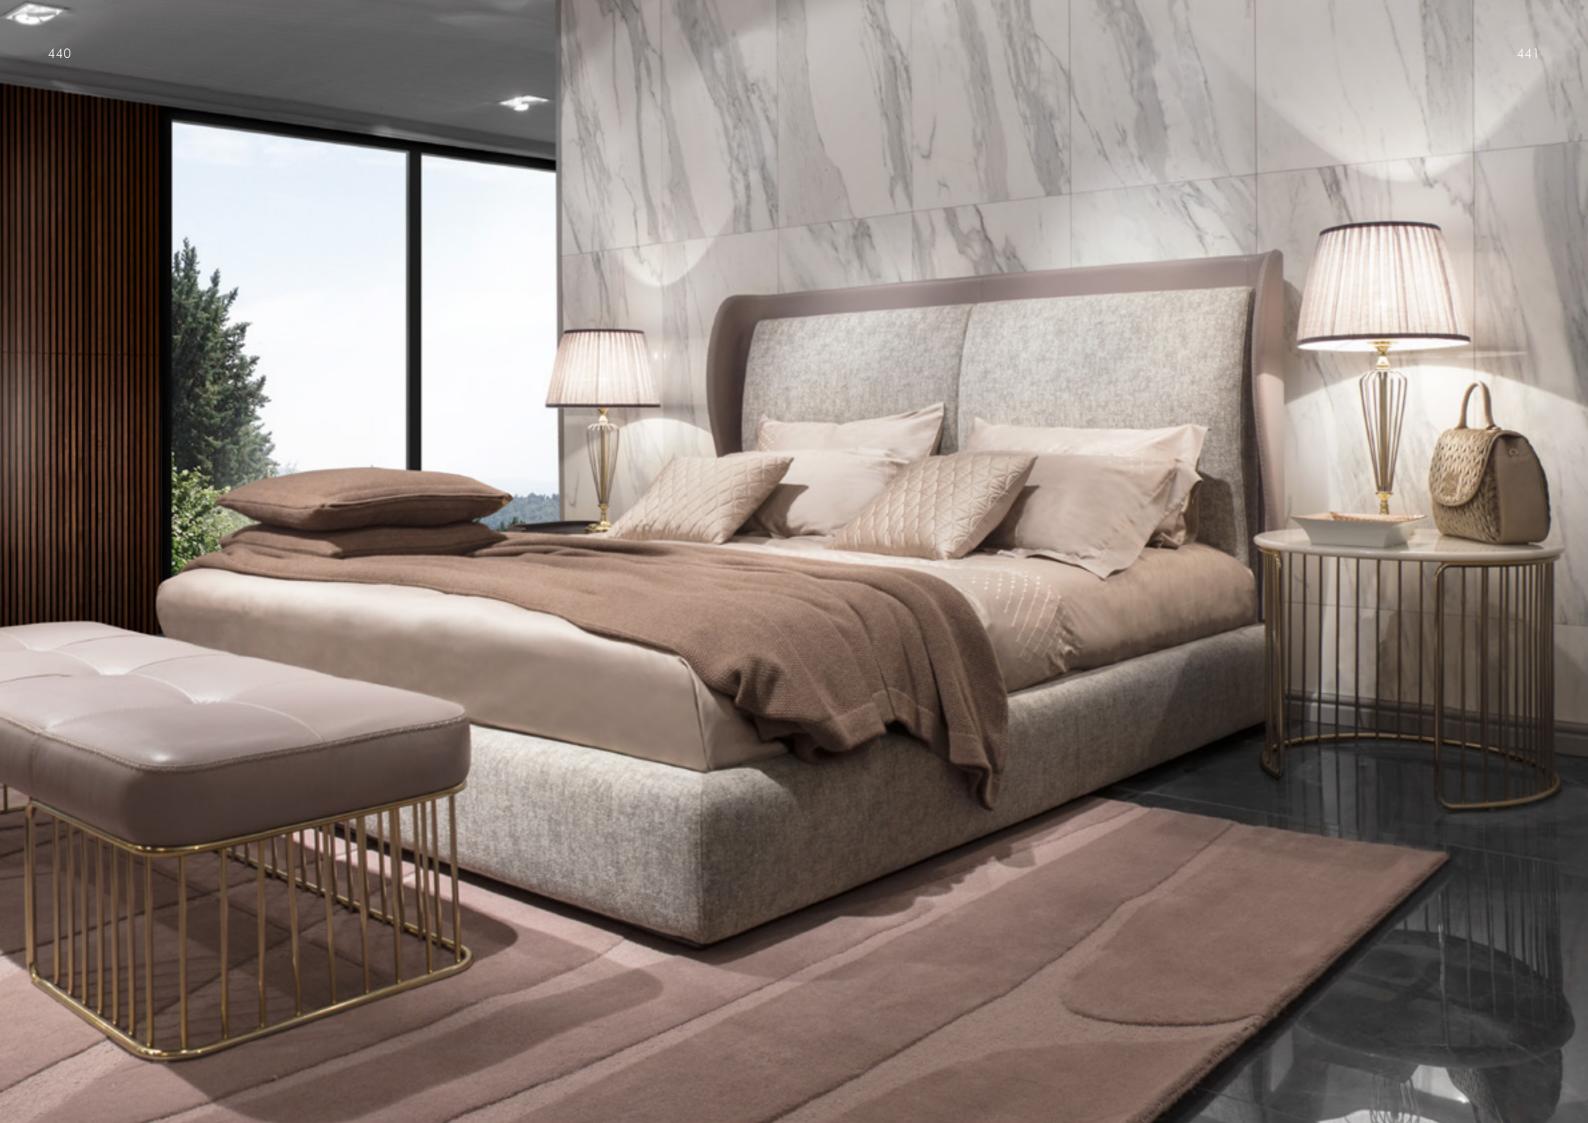

# OVERSEAS Sofa 3 seat, cm 257x90x80h Structure in leather Daino col. Whiskey, seat & back in velvet VictoryForm 04 with tone on tone stitching, metal legs col. goldchamp S. matt.

# Overseas/B

Sofa 3 seat, cm 257x90x80h - inside capitonné Structure in leather Daino col. Whiskey, seat & back in Alpaca col. Cammello 02 with tone on tone stitching, metal legs col. goldchamp S. matt.

# Overseas

Sideboard, cm 218x53x50h

Structure & top in leather Daino col. Chestnut, front of doors in veneer Mahogany matt, metal handles col. light gold matt, metal legs col. goldchamp S. matt.

# Sunrise

Armchair, cm 85x80x78h

Structure in leather Daino col. Chestnut, seat & back in leather Daino col. Fudge with tone on tone stitching & piping in leather Daino col. Fudge, metal base goldchamp S. matt.

# Sunrise

Armchair, cm 85x80x78h

Structure in leather Daino col. Chestnut, seat & back Alpaca col. Cammello 02 with tone on tone stitching & piping in leather Daino col. Fudge, metal base goldchamp S. matt.