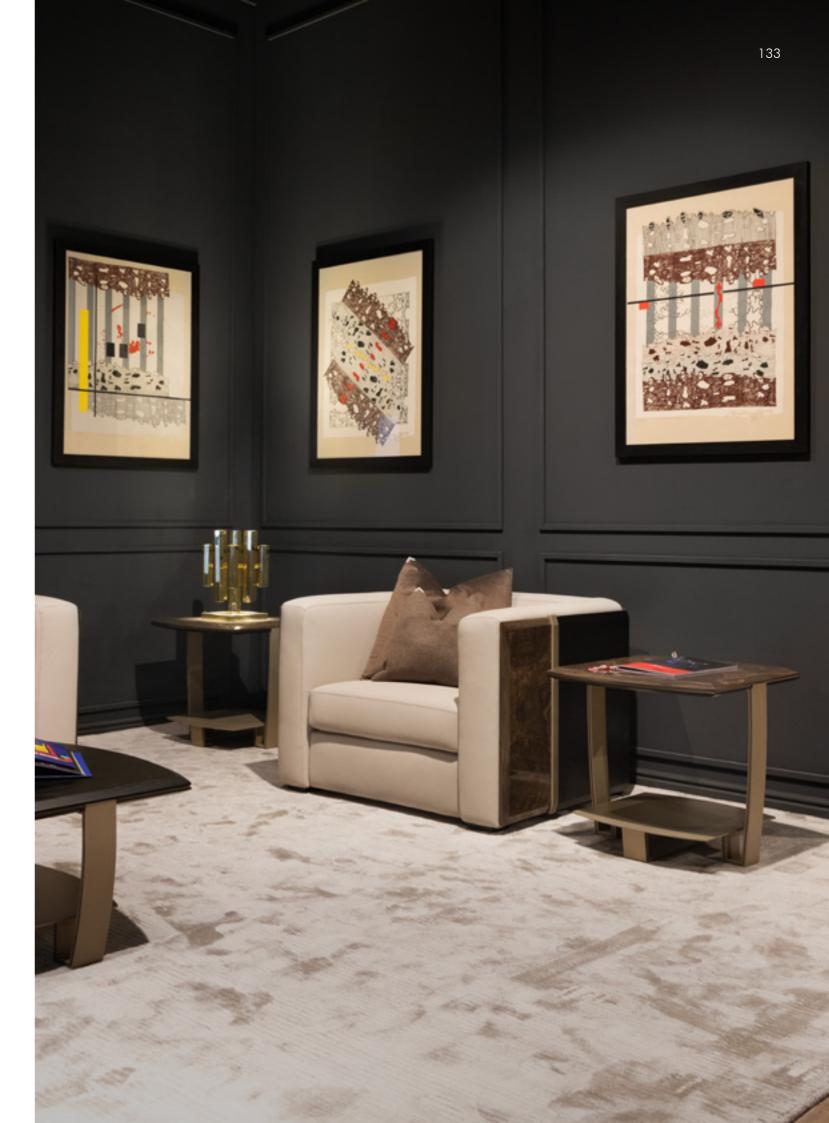

## FRAMED sofa

The FRAMED Sofa embodies the art. of embracing comfort with its enveloping fabric, supported by metallic chrome structures that frame the Cuoio leather in a braided pattern.

**SUNRISE** armchair, cm 85x80x78h leather: art. Nobù col. Muschio | metal: Goldchamp S. matt

**SUNRISE** armchair, cm 85x80x78h leather: art. Nobù col. Muschio | metal: Goldchamp S. matt

FRAMED sofa, cm 317x100x75h fabric: Madison col. 111 | metal: Nickel polished leather: art. Cuoio col. Tan with "Tress Oblique" print