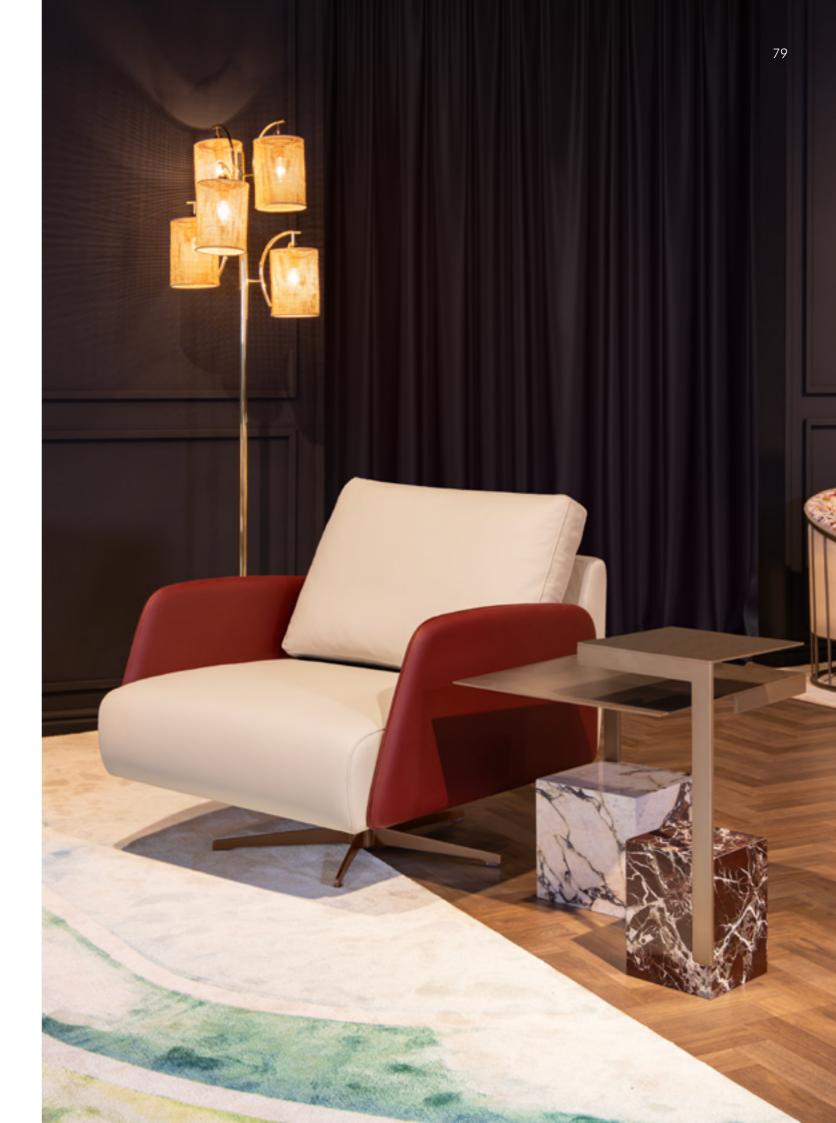

, legs in solid wood Canaletto Walnut, metal feet in Goldchamp S. matt finish.

# Kean

Side Table, cm diam. 50x55h
Top in marble Carrara, frame in leather art. Cuoio col. Chancellor
Red, legs in solid wood Canaletto Walnut, metal feet in Goldchamp
S. matt finish, middle shelf in glass col. Fumé.





Tag
High Side Table, cm 30x30x60h
Metal top & structure in Goldchamp S. matt finish, base in marble

**Tag**Low Side Table, cm 50x50x50h
Metal top & structure in Goldchamp S. matt finish, base in marble Breccia Medicea.

F-819/SW Armchair, cm 83x96x82h Sides in leather art. Cuoio col. Chancellor Red, seat, backrest & outback in leather art. Nobù col. Panna, swivel metal base in Goldchamp S. matt finish.

Spring Floor Lamp, cm diam. 50x180h Shade in Straw of Vienna, metal gold glossy finish.







Clara
Sofa 3 Seats, cm 250x103x87h
All in fabric Strong Col. Granito, sides & frontal part. of armrests in fabric Strong decorated with "Happy Moon 1" design by Carla Tolomeo, piping in leather art. Kobe col. 5123, lacquered base in Pale Gold finish.

# Charleston

Armchair, cm 80x75x69h

Outback in fabric Strong col. Granito, Seat and backrest in Fabric Strong decorated with "Happy Moon 1" design by Carla Tolomeo, metal structure in Goldchamp S. matt finish.

# Charleston

- Rectangular Coffee Table, cm 120x60x38h Side Table High Small, cm diam. 50x50h

- Side Table Low Large, cm diam. 70x38h Top in Marble Calacatta Cream, Metal structure in Goldchamp S. matt finish.

# Partagas

Lamp Medium, cm diam. 40x70h Lampshade in Vienna Straw, structure in solid wood Canaletto Walnut, metal