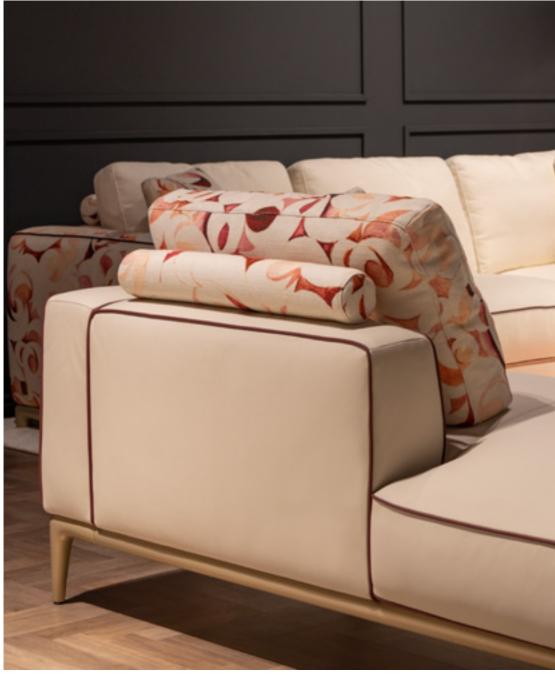

**SUNRISE** armchair, cm 85x80x78h leather: art. Nobù col. Muschio | metal: Goldchamp S. matt

FRAMED sofa, cm 317x100x75h fabric: Madison col. 111 | metal: Nickel polished leather: art. Cuoio col. Tan with "Tress Oblique" print

## FRAMED sofa

The FRAMED Sofa embodies the art. of embracing comfort with its enveloping fabric, supported by metallic chrome structures that frame the Cuoio leather in a braided pattern.

**SUNRISE** armchair, cm 85x80x78h leather: art. Nobù col. Muschio | metal: Goldchamp S. matt