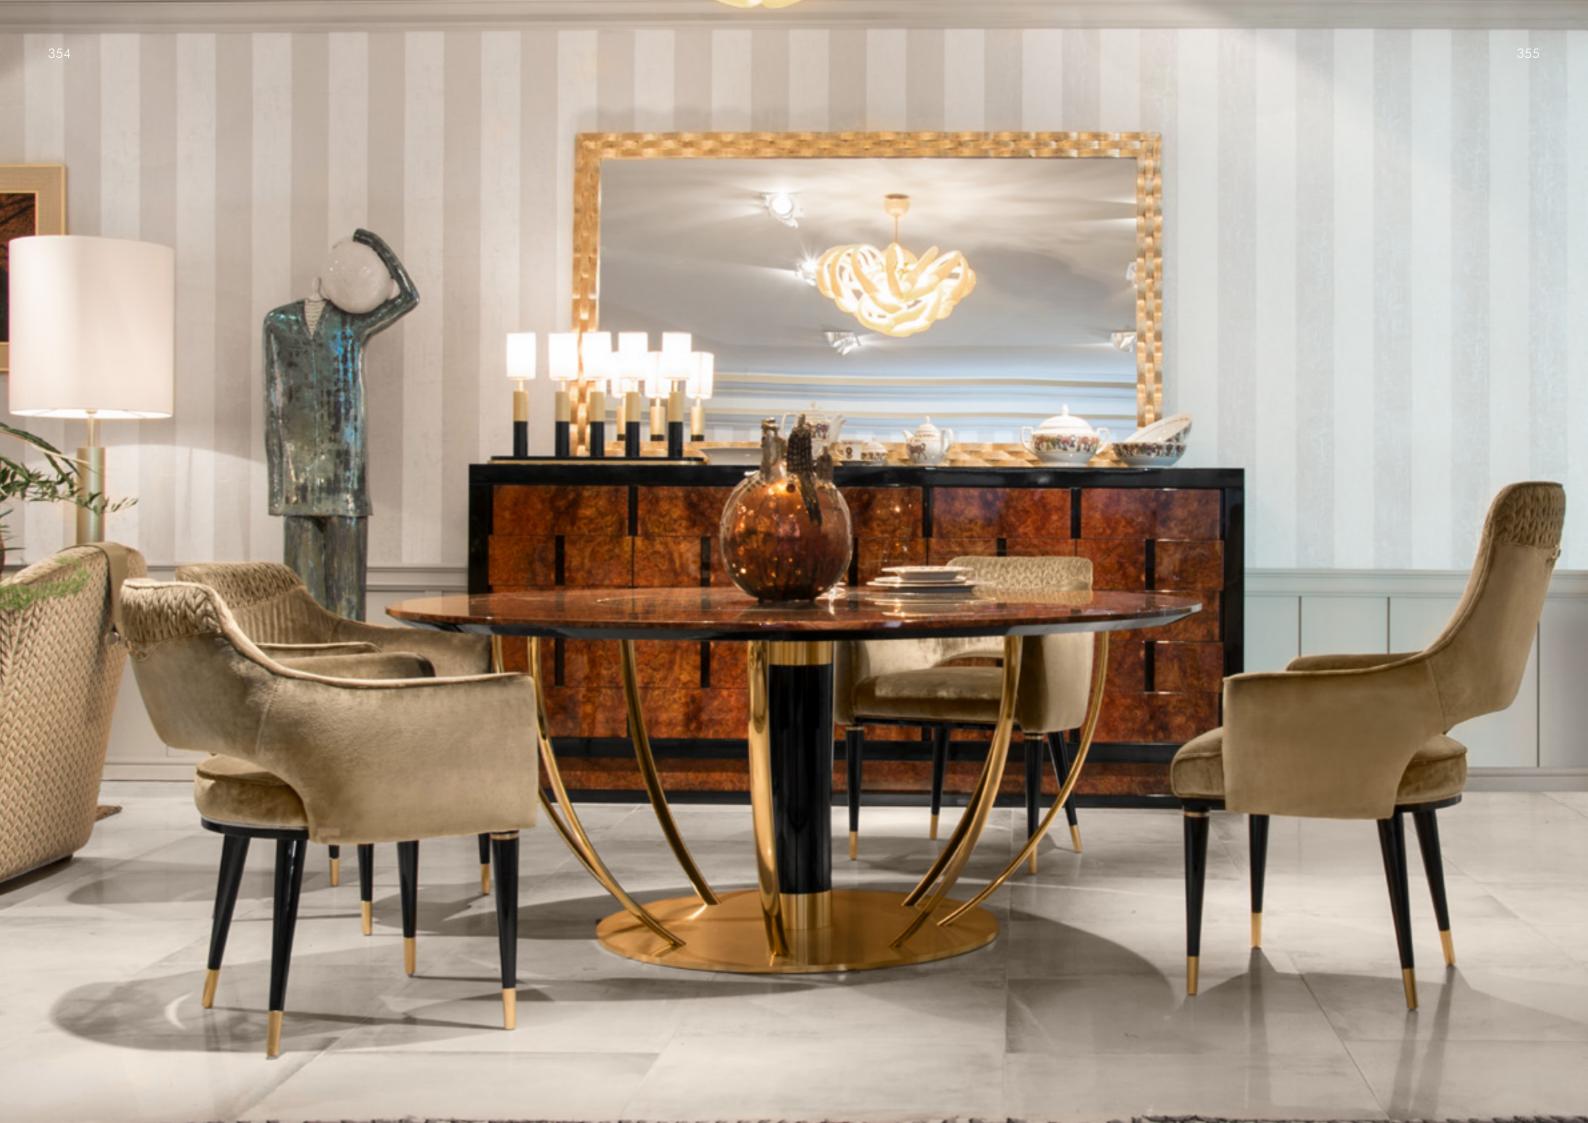

legs lacquered black glossy, feet brass satin finish.

### Dome

Sideboard, cm 250x47x110h Structure lacquered black glossy, frontal drawers in veneer Elm glossy, inside lacquered black mat, wooden base Elm & black glossy.

### Mafalda

Mirror, cm 200x124h Frame col. Gold leaf.

### Albert

5 lamp with 5 lights, cm 72x41h Metal gold satin & lacquered black glossy, shade Chinette col. 02, base lacquered black glossy.

# Angela Flush

Ceiling suspension, cm 75diam.x63h N. 30 arms in crystal col. champagne, 16 lights, metal inserts col. gold.

### Margherita

Dining set, 20 pcs. for 6 persons With rectangular stirrups col. gold.

Dining crystal set, 20 pcs. for 6 persons With rectangular stirrups col. gold.

Crystal cruet set + salt & pepper (n.5 pcs) With rectangular stirrups col. gold.







**Dome**Dining table round, cm diam. 180x74h
Top in veneer Elm glossy, base in metal gold satin finish, central leg lacquered black glossy, with lazy susan in black mirror.





Dome
Chair with low back, cm 62x66x81h
In velvet Smooth col. 02 gold, tress embroidery on top, oval stirrup
col. light gold, legs lacquered black glossy, feet brass satin finish.





**Dome**Sideboard, cm 250x47x110h
Structure lacquered black glossy, frontal drawers in veneer Elm glossy, inside lacquered black mat, wooden base Elm & black glossy.



Dome
Chair with high back, cm 62x76x99h
In leather Nabuk col. Sand, quilted on top, oval stirrup col. light
gold, legs lacquered black glossy, feet brass satin finish.





# OFFICE

# PANAMERA

Panamera - Desk, cm 260x85x74h

Structure, drawers & frame top in vene