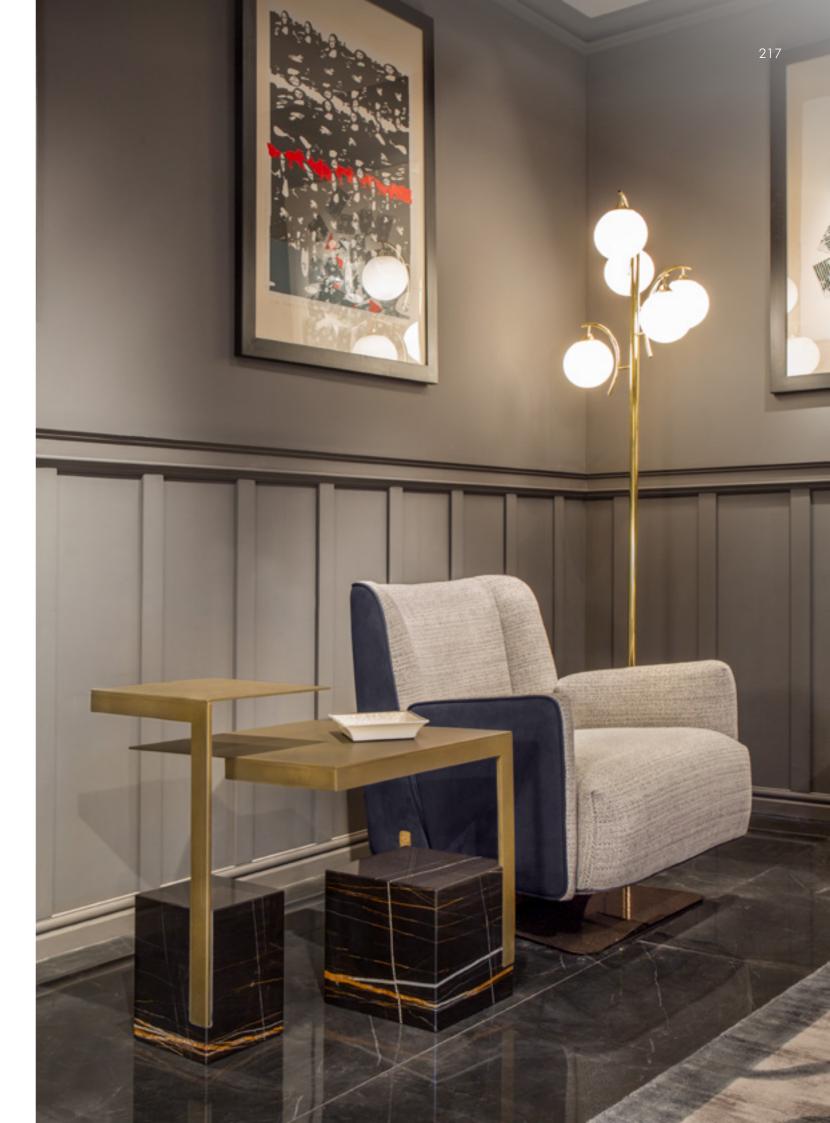

Floor Lamp, cm diam. 40x160h

Metal structure in Pale Gold matt finish, lampshade in linen Fabric, shelf in marble Calacatta Cream.

Floor Lamp, cm diam. 40x160h Metal structure in Pale Gold matt finish, lampshade in linen Fabric, shelf in marble Calacatta Cream.

**Spring**Floor Lamp, cm diam. 50x180h
Metal structure in Golchamp glossy finish, lampshade in Vienna Straw.