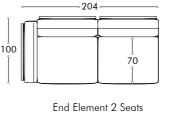

PIER pouf, cm diam. 80x43h leather: art. Kobe col. 6216 | lacquered parts: Black matt

End Element 2 Seats cm 204x100x75h

End Element 1 Seat cm 114x100x75h

Corner Element cm 100x100x75h

Central Element 1 Seat cm 90x100x75h