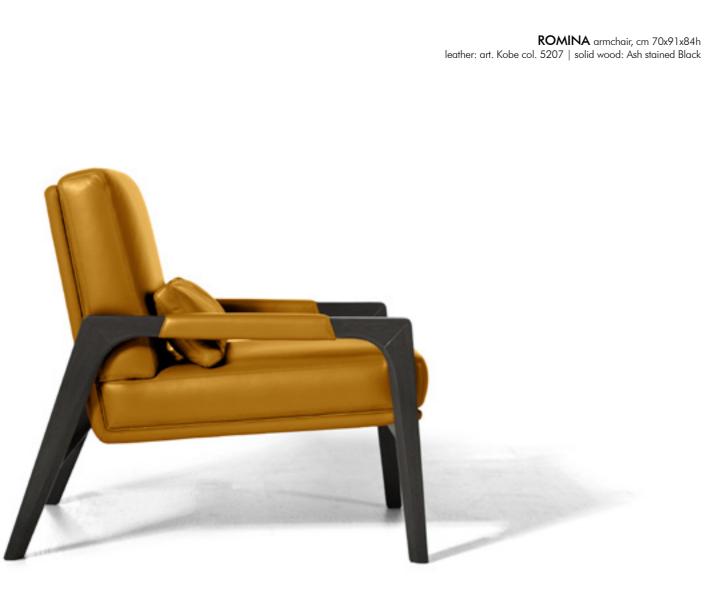

TRESS sofa, cm 370x97x83h fabric: Brera col. 02 | leather: art. Cuoio col. Brandy | solid wood: Noce Canaletto

NYX armchair, cm 70x91x84h fabric: Brera col. 02 | leather: art. Cuoio col. Brandy | metal: Titanium