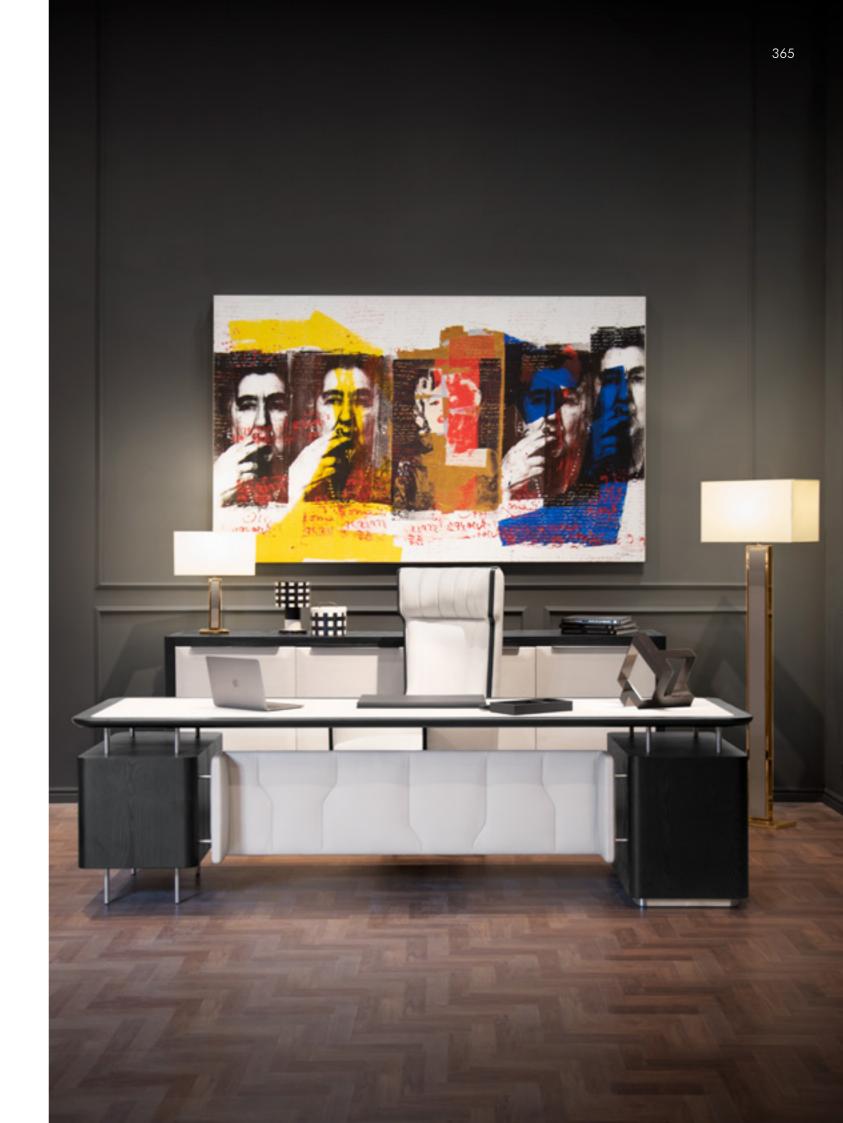

# PANAMERA

Panamera - Desk, cm 260x85x74h

Structure, drawers & frame top in veneer Ash Open Pore Black matt finish, top, frontal drawers & panel in leather Daino col. Oyster with tone on tone decorative stitching, metal inserts & details in Inox Brushed finish.

- Desk extension, cm 175x85x70h

Structure & frame top in veneer Ash Open Pore Black matt finish, top & panel in leather Daino col. Oyster with tone on tone decorative stitching, metal inserts & details in Inox Brushed finish.

# Nixon

President Chair, cm 70x70x128/140h

All in leather Daino col. Oyster, inserts in solid wood Ash Open Pore Black matt finish, swivel base lacquered col. Black.

## Nixon

Guest Chair, cm 70x65x105/118h

All in leather Daino col. Oyster, inserts in solid wood Ash Open Pore Black matt finish, swivel base lacquered col. Black.

# Byblos

Sideboard, cm 250x55x96h

Structure in veneer Ash Open Pore Black matt finish, frontal drawers in leather Daino col. Oyster, metal inserts & details in Inox Brushed finish.

# Quadra

Lamp, cm 25x25x25h

Metal structure in Nickel Bronze finish.

- Floor Lamp, cm 50x25x170h
- Lamp, cm 40x22x65h

Lampshade col. Ivory, metal structure in Gold glossy finish with insert in leather Daino col. Mud with "Small Tress" print.

Panamera
Desk, cm 260x85x74h
Structure, drawers & frame top in veneer Ash Open Pore Black matt
finish, top, frontal drawers & panel in leather Daino col. Oyster with
tone on tone decorative stitching, metal inserts & details in Inox
Brushed finish.

Nixon
Guest Chair,
cm 70x65x105/118h
All in leather Daino col. Oyster,
inserts in solid wood Ash Open
Pore Black matt finish, swivel base
lacquered col. Black.

Byblos
Sideboard, cm 250x55x96h
Structure in veneer Ash Open Pore Black matt finish, frontal drawers in leather Daino col. Oyster, metal inserts & details in Inox Brushed finish.