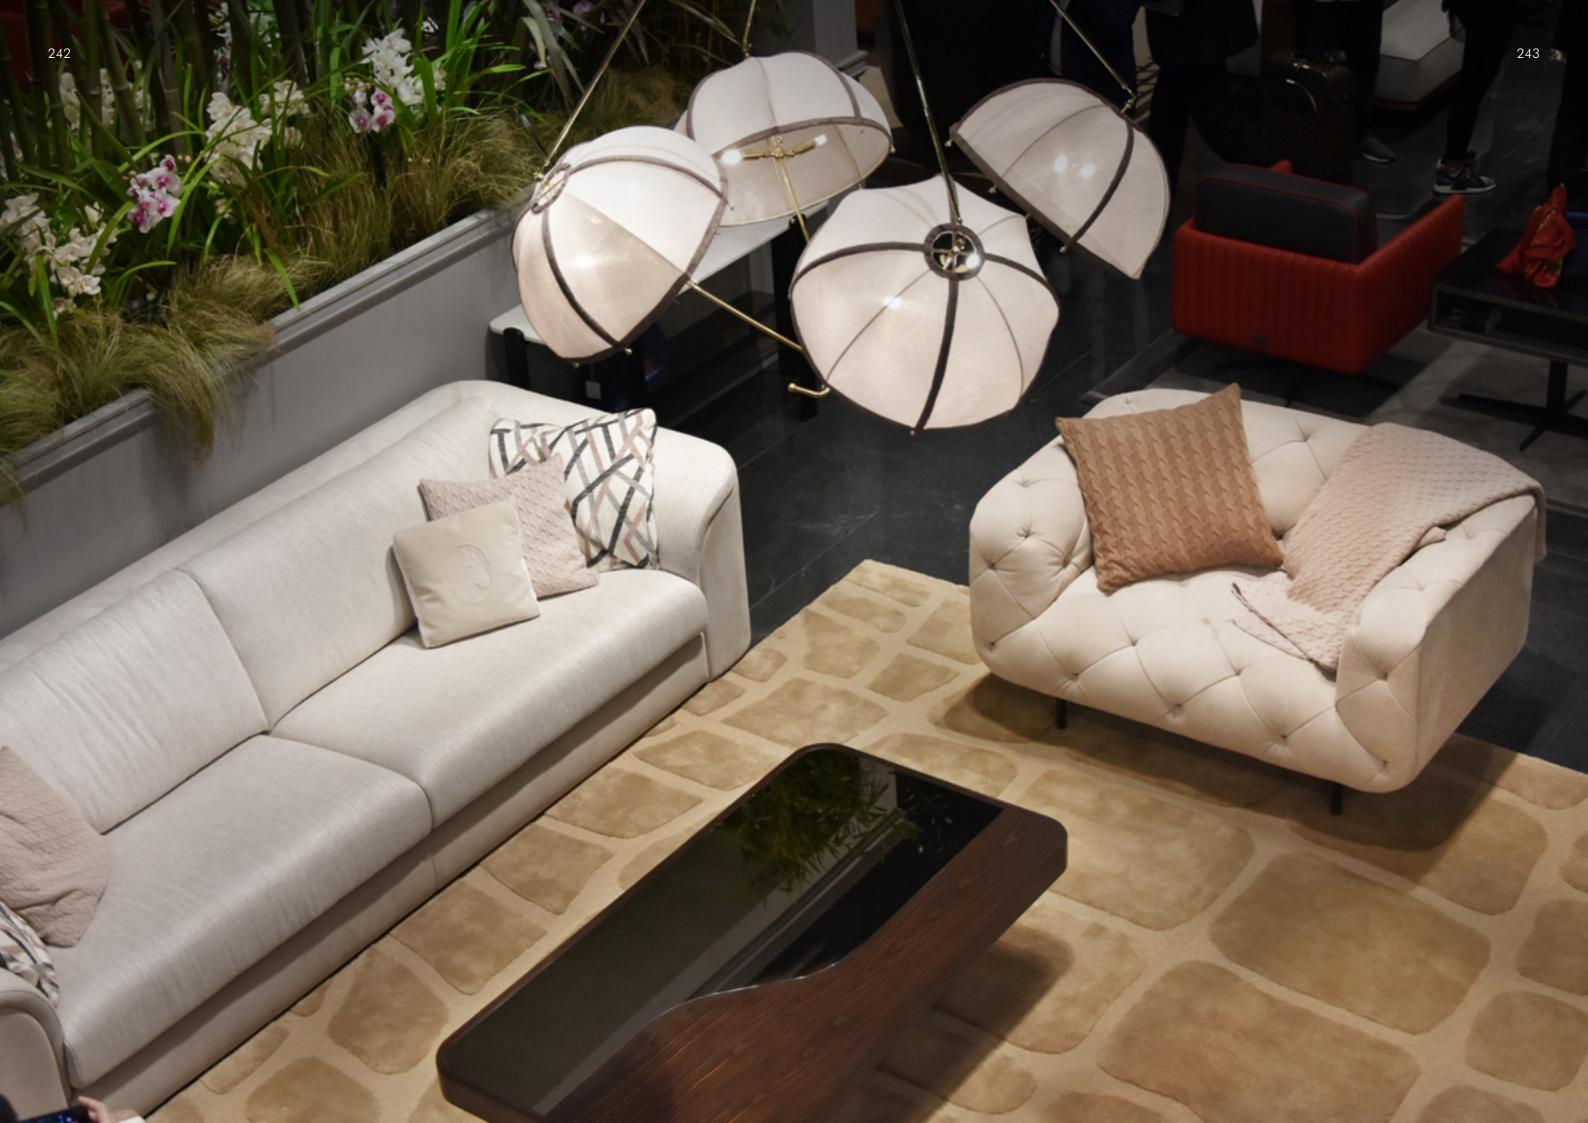

# WINSTON Sofa 3 seat, cm 191x85x75h Structure in Cuoio leather col. Pure Black with "Small Tress" print, cushions in fabric Gand col. 969/1, frame in solid wood Ash stained Mink.

**Torino**Rug, cm 200x300
Hand tufted, wool & viscose, col.dark grey/light grey.

Winston
Sofa 3 seat, cm 191x85x75h
Structure in Cuoio leather col. Pure Black with "Small Tress" print, cushions in fabric Gand col. 969/1, frame in solid wood Ash stained Mink.

Charleston
Armchair, cm 80x75x70h
Structure in metal Nickel Bronze finish, cushions in fabric Gand col. 192/2, outer structure in leather Daino col. Black with "Small Tress" print.

238

Coil
Side table, cm diam. 42x50h
Structure in leather Daino col. Coal plain & Daino col. Coal with
"Small Tress" print, top in mirror bronze.