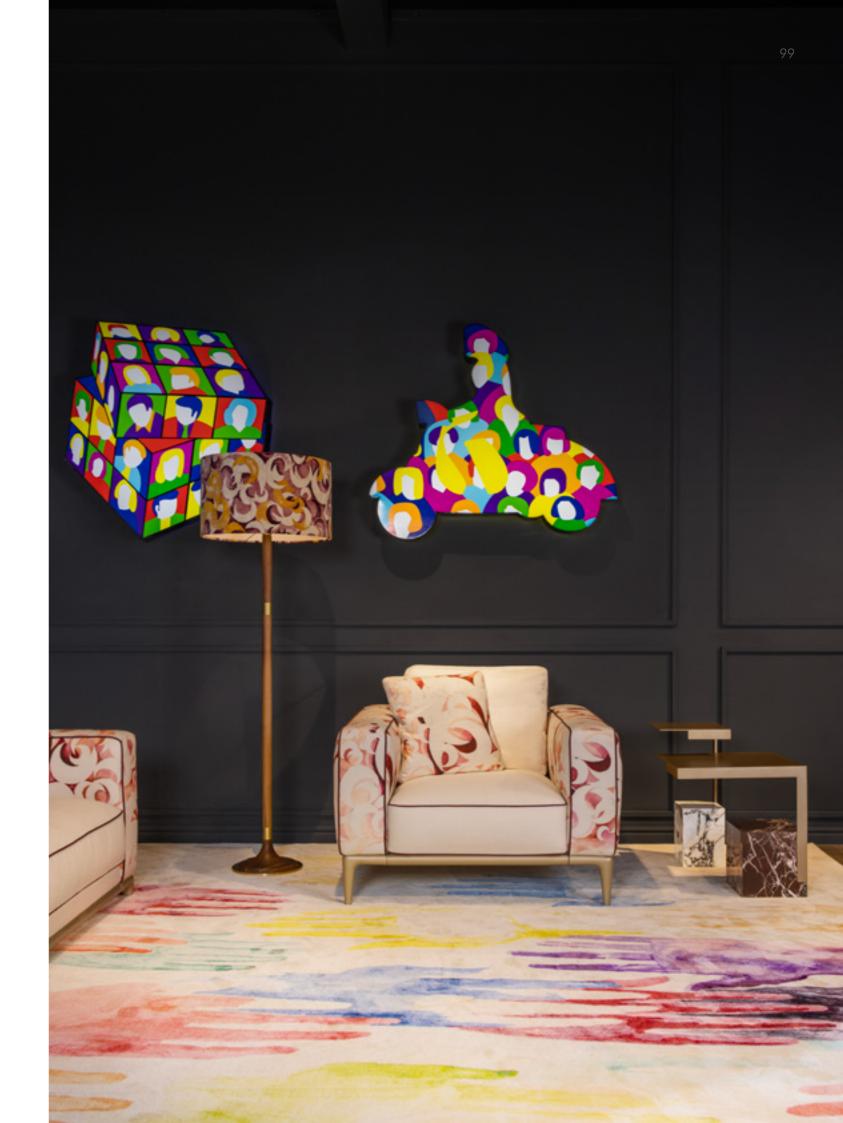

Cubo

Marco Lodola

Light Sculpture, cm 100x10x100h

Acrylic slab, decoration with pvc coloured film.

Lighting system with hand blown shaped neon.

Amiche
Marco Lodola
Light Sculpture, cm 100x10x110h
Acrylic slab, decoration with pvc coloured film.
Lighting system with hand blown shaped neon.

Fiat 500

Marco Lodola

Light Sculpture, cm 112x12x70h

Acrylic slab, decoration with pvc coloured film.

Lighting system with hand blown shaped neon.

Love

Marco Lodola

Light Sculpture, cm 95x12x97h