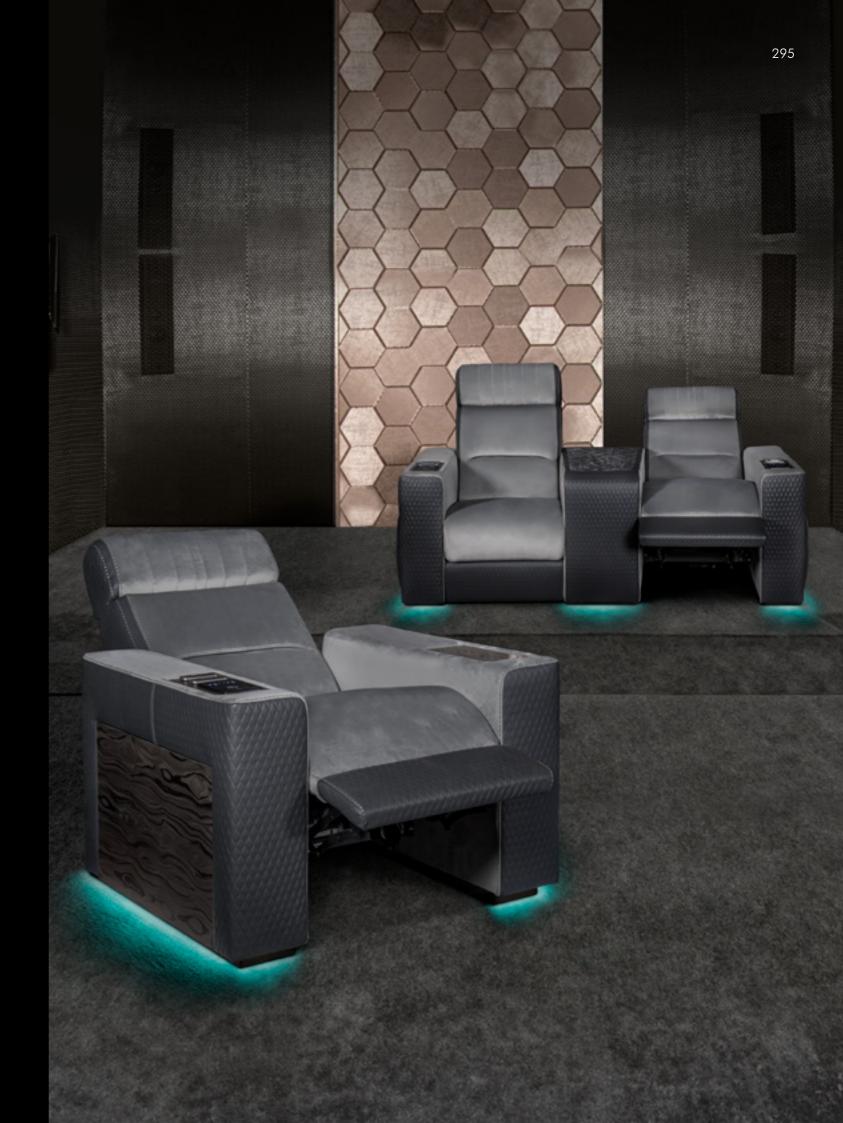

# DUSTIN Home Cinema

## Dustin

Relax Armchair, cm 98x97/167x108h

Seat & backrest in leather Kobe col. 6242, sides, frontal part. of armrests & base in leather Cuoio col. Kestral Tan with "Small Tress" print, base with rounded edges lacquered col. Black matt, pocket on both sides. Accessories on the armrest panel: Cup holder kit with refrigerant/heating system, ignition LED bottom light, lock button, recliner actuator control for the headrest & relax electric mechanism, waterproof USB charger.

### Dustin

Composition of n°2 Relax Armchair, cm 205x101/171x108h

Seat & backrest in leather Kobe col. 6242, sides, frontal part. of armrests & base in leather Cuoio col. Kestral Tan with "Small Tress" print, base with rounded edges lacquered col. Black matt, pocket on both sides. Accessories on the armrest panel: Cup holder kit with refrigerant/heating system, ignition LED bottom light, lock button, recliner actuator control for the headrest & relax electric mechanism, waterproof USB charger. Central table in leather Cuoio col. Kestral Tan with "Small Tress" print, sides in leather Kobe col. 6242, top in marble Calacatta Cream, base with rounded edges lacquered col. Black matt.

# Dustin

Composition of n°2 Relax Dormeuses, cm 233x170/196x90h

Seat & backrest in leather Kobe col. 6242, sides, frontal part. of armrests & base in leather Cuoio col. Kestral Tan with "Small Tress" print, base with rounded edges lacquered col. Black matt, pocket on both sides. Accessories on the armrest panel: Cup holder kit with refrigerant/heating system, ignition LED bottom light, lock button, recliner actuator control for the headrest & relax electric mechanism, waterproof USB charger.