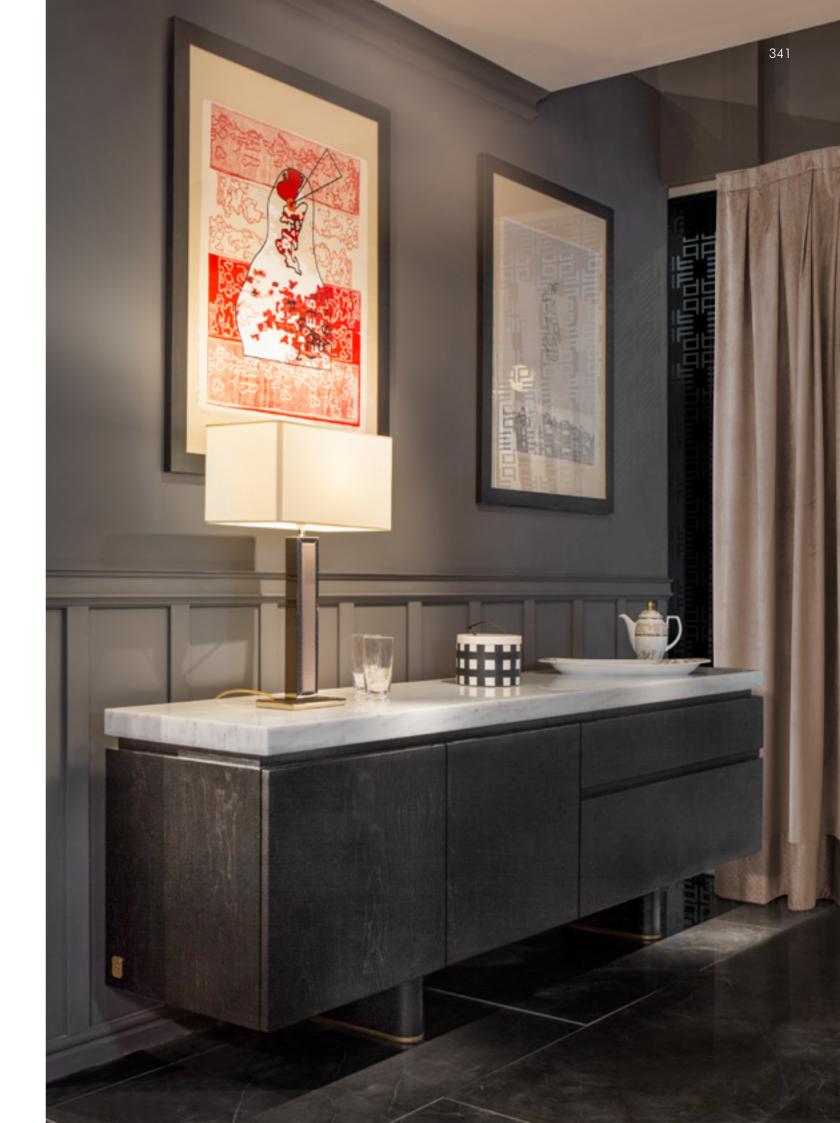

# Prince

Coffee table, cm 150x80x40h
Top in veneer Venice matt, top insert in leather Daino col. Oyster, base in leather Daino col. Oyster with "Small Tress" print.

Tag
Side table HIGH, cm 30x30x60h
Side table LOW, cm 50x50x50h
Base in Sahara Noir marble, tray in goldchamp matt finish.

**Tag** Side table LOW, cm 50x50x50h Afyon marble, tray in goldchamp matt finish.

Prince
Coffee table, cm 150x80x40h
Top in veneer Venice matt, top insert in leather Daino col. Oyster, base in leather Daino col. Oyster with "Small Tress" print.

Winter Floor Lamp, cm diam. 50x180h Shade in frosted glass, metal gold glossy finish.

Sunrise
Armchair, cm 85x80x78h
Seat, backrest and armrest in fabric Spiga col. 02, outer structure in leather Nabuk col. Black, metal base in Titanium finish.

Tag
Side table HIGH, cm 30x30x60h
Side table LOW, cm 50x50x50h
Base in Sahara Noir marble, tray in goldchamp matt finish.