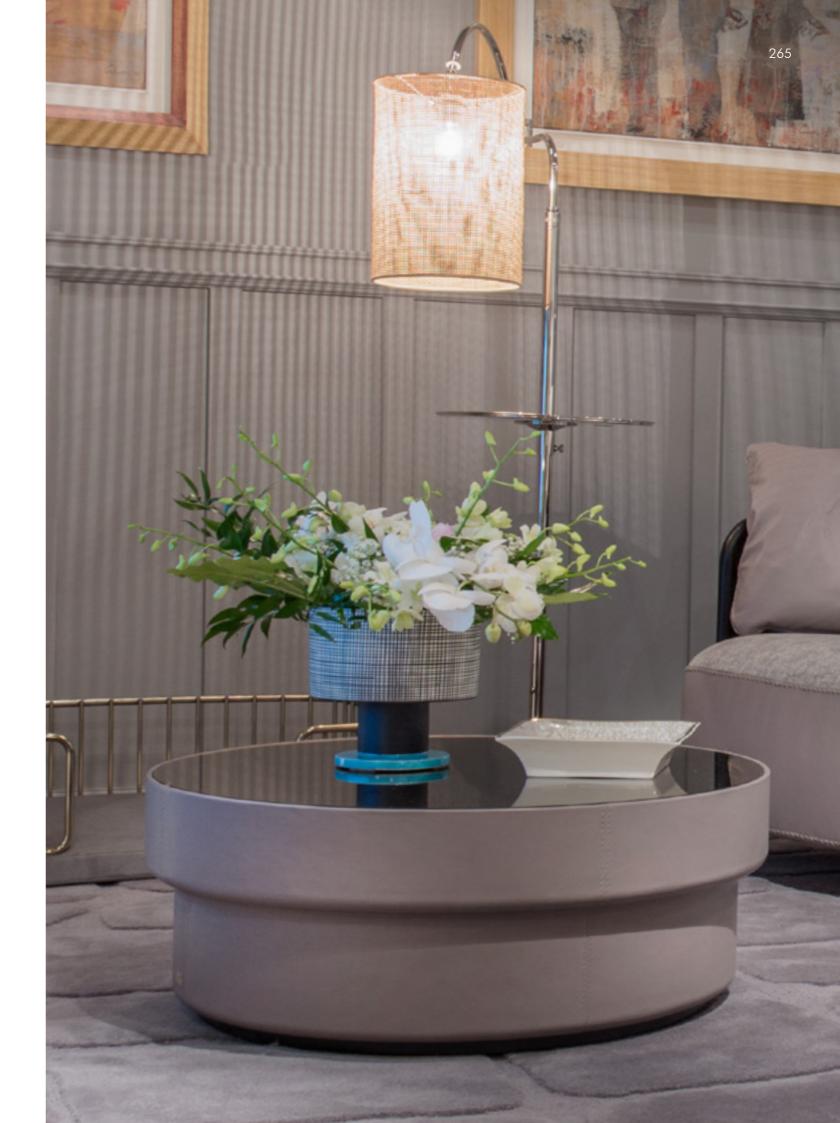

**LUNA** coffee table, cm 134x123x36h marble: Carrara | solid wood: Ash stained Mink lacquered parts: Pale Gold

LUNA side table, cm 78x60x46h marble: Sahara Noir | solid wood: Ash stained Mink lacquered parts: Pale Gold

Pouf Element G2 cm 145x115x39h

Small Pouf Element H2 cm 147x117x39h

TAG side table HIGH, cm 30x30x60h TAG side table LOW, cm 50x50x50h marble: Nero Marquinia | metal: Goldchamp S. matt

**PIER** pouf, cm diam. 80x43h leather: art. Kobe col. 5103 | lacquered parts: Black matt OMEDA coffee table, cm 92x92x41h marble: Carrara | leather: art. Cuoio col. Milk

OMEDA coffee table, cm 92x92x41h marble: Grey Pulpis | leather: art. Cuoio col. Dark Mocha

**BETA L** side table, cm diam. 90x50h marble: Grey Pulpis | metal: Titanium

**BETA S** side table, cm diam. 55x50h marble: Carrara | metal: Titanium