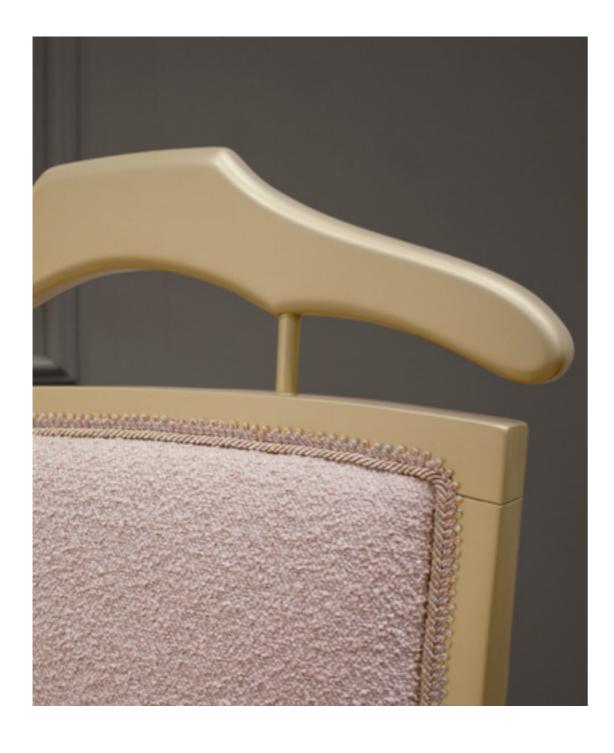

o.



Clarissa Night Table, cm 60x42x46h Structure in veneer Venice, front of drawer in leather Cuoio col. Honey, metal inserts & details in Pale Gold finish.





Partagas Lamp, cm diam. 35x43h Structure in solid wood Noce Canaletto with metal inserts in Gold finish, lampshade in Vienna Straw.



Clarissa
Night Table Large, cm 80x42x46h
Structure in veneer Venice, front of drawers in leather Cuoio col.
Honey, metal inserts & details in Pale Gold finish.





Clarissa
Chest of Drawers, cm 180x50x86h
Structure in veneer Venice, front of the right drawers in leather Cuoio
col. Honey, metal inserts & details in Pale Gold finish.



Clarissa

Bench, cm 160x47x45h

All in fabric Bouclé col. 100 & leather Cuoio col. Honey, base in solid wood Noce Canaletto, metal structure in Pale Gold finish.



Alfred
Chair with Dumb Servant, cm 68x57x134h
Structure in Solid Wood lacquered Pale Gold, seat & backrest in
fabric Bouclé col. 400.

Partagas
Floor Lamp, cm diam. 60x180h
Structure in solid wood Noce Canaletto with metal inserts in Gold
finish, lampshade in Vienna Straw.



# OVERSEAS Overseas Bed, cm 198x229x107h for mattress 180x200 Headboard in leather Daino col. Mud with "Overseas"

bedroom capitonnè, bedframe in fabric col. Brera col. 02, metal feet in titanium.

# Overseas/V

Nightstand, cm diam. 51x56h

Structure in veneer Ash Stained Moka with gold, metal base in goldchamp matt finish, top in leather Daino col. Mud.

# Overseas/L

Nightstand, cm diam. 51x56h

Structure in leather Daino col. Mud with "Small Tress" print, metal base titanium finish, top in veneer Ash Stained Moka