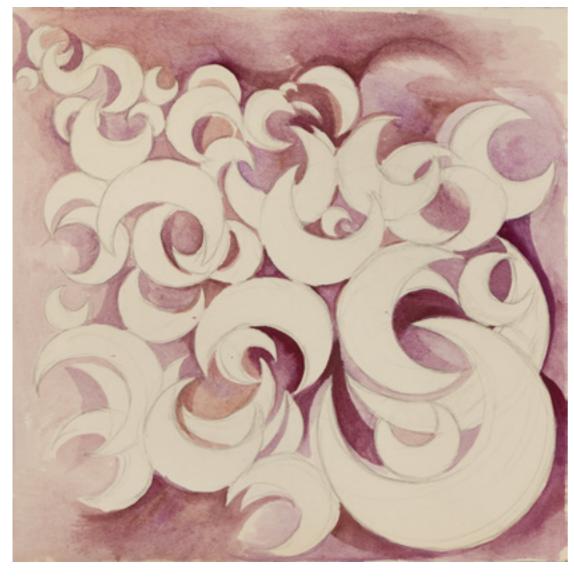

# Kundalini

Rug, cm 400x400

Rug printed with "Kundalini" design by Carla Tolomeo.

**Parrots** Carla Tolomeo Watercolor on cardboard, cm 70x70

Parrots
Sofa 3 Seats, cm 278x98x83h
All in leather art. Nobù col. Panna, sides & armrests in leather art.
Nobù decorated with "Parrots" design by Carla Tolomeo.

HAPPY Moon 1 Carla Tolomeo Watercolor on cardboard, cm 70x70

Charleston
Armchair, cm 80x75x69h
Outback in fabric Strong col. Granito, Seat and backrest in Fabric
Strong decorated with "Happy Moon 1" design by Carla Tolomeo,
metal structure in Goldchamp S. matt finish.