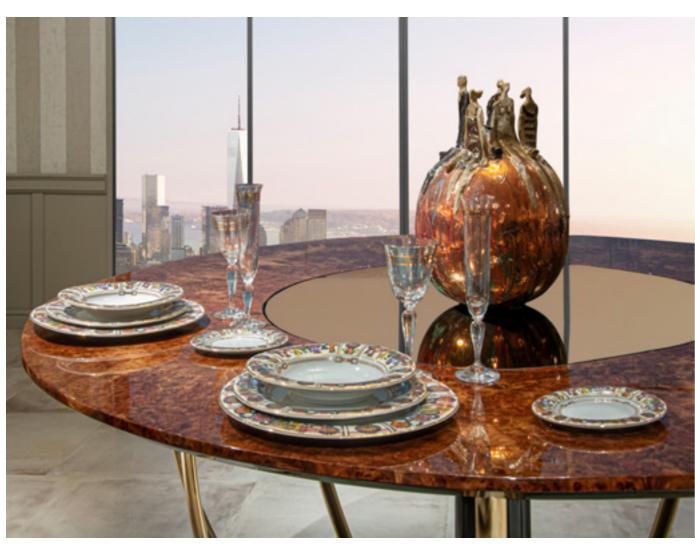

MARYGOLD dining

Marygold

Dining table, cm diam. 160x74h

Top in Bronzed glass, lazy susan in Afyon marble with diam. 80 cm, base in veneer Ash Open Pore Black, base in white gold soft metal finishing.

Marygold

Dining table, cm diam. 160x74h
Top in Bronzed glass, lazy susan in Afyon marble with diam.
80 cm, base in veneer Ash Open Pore Black, base in white gold soft metal finishing.

Fortytwo
Bookshelf, cm 90x40x182h
Bookshelf LARGE, cm 125x40x182h
Shelves in veneer Ash stained Mink, metal structure in goldchamp matt.

### Corallo

Porcelain dining set, set for 6 persons With coral decor col. Tortora, edge col. light gold.

Cutlery set, set for 6 persons With coral decor col. Tortora, edge col. light gold.

Porcelain coffee/tea set for 6 persons With coral decor col. Tortora, edge col. light gold.

# Corallo

Porcelain dining set, set for 6 persons
With coral decor col. Tortora, edge col. light gold.

Cutlery set, set for 6 persons With coral decor col. Tortora, edge col. light gold.

Porcelain coffee/tea set for 6 persons With coral decor col. Tortora, edge col. light gold.

# Corallo

Porcelain dining set, set for 6 persons With coral decor col. Corallo, edge col. light gold.

Cutlery set, set for 6 persons With coral decor col. Corallo, edge col. light gold.

Porcelain coffee/tea set for 6 persons With coral decor col. Corallo, edge col. light gold.