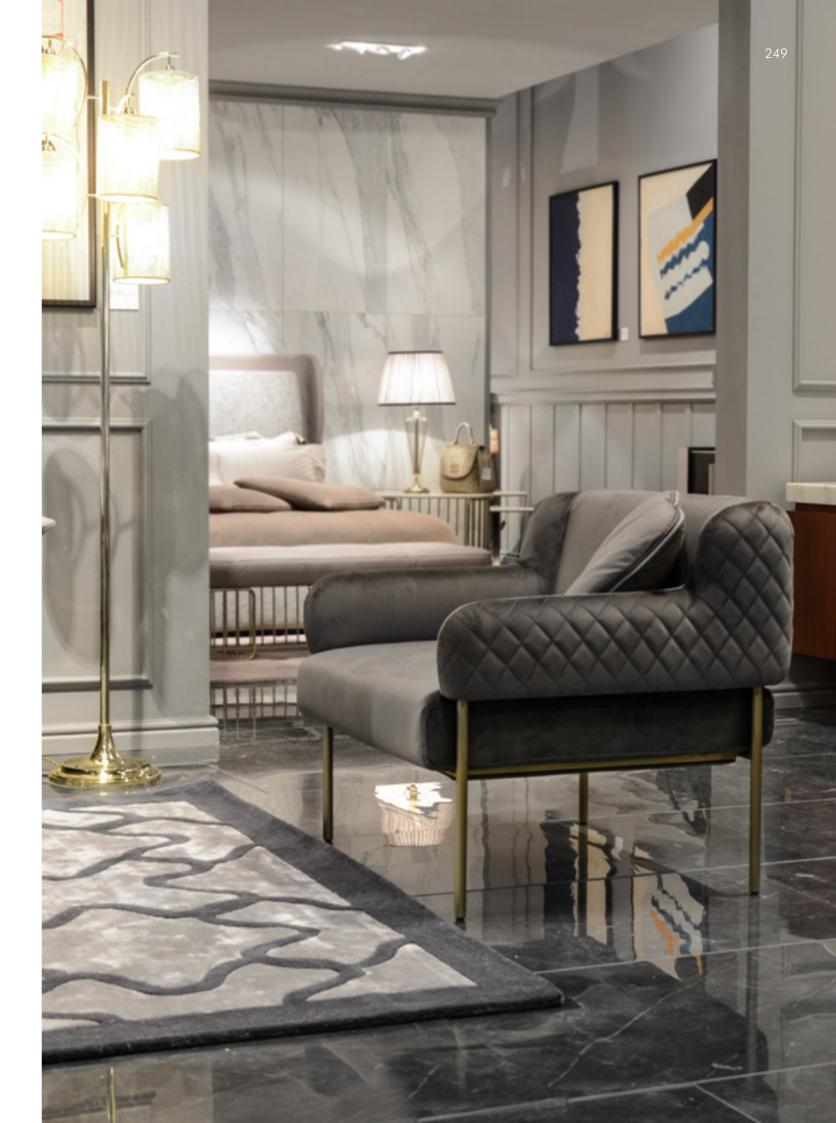

ide in
mirror col. bronze, another side in veneer Thermo flamed semiglossy
finish, structure of base in leather Nabuk col. Tuber, lacquered base
col. black.





Dallas
Armchair, cm 75x68x78h
Structure in leather Nabuk col. Cocoa, seat & back in fabric Brera col. 02, metal base col. titanium glossy.





Ginevra
Armchair, cm 90x78x77h
All in Velvet VictoryForm col. 34, metal legs col. goldchamp S. matt.

Coil
Side table Low, diam. cm 80x32h
Structure in leather Daino col. Royal Grey with tone on tone stitching, mirror top col. bronze, base lacquered col. black semiglossy.

**Opium**Coffee table, cm 120x80x40h
Marble top col. Black Marquinia, metal legs col. goldchamp S. matt.

**Spring**Floor lamp, cm 50x180h
Metal structure gold glossy.

Umberto Rug, cm 200x300 wool & viscose col. grey.







**Ginevra**Sofa 2 seat, cm 195x78x77h
All in leather Daino col. Royal Grey, metal legs col. goldchamp S. matt.





**Ginevra** Armchair, cm 90x78x77h All in Velvet VictoryForm col. 34, metal legs col. goldchamp S. matt.





Coil
Side table Low, cm diam 80x32h
Structure in leather Daino col. Royal Grey with tone on tone stitching, mirror top col. bronze, base lacquered col. black semiglossy.





Armchair, cm 96x94x90h
Arms in Ash hardwood lacquered col. black matt open
pore, seat&back in fabric col. Gand 931/48, sides & outback in leather Daino col. Royal Grey with tone on tone stitching.

# Downtown

TV cabinet XL, cm 245x52x42h

Top in Ash hardwood lacquered col. black matt open pore, sides & doors in leather Daino col. Oyster with tone on tone stitching, inside in Ash hardwood l