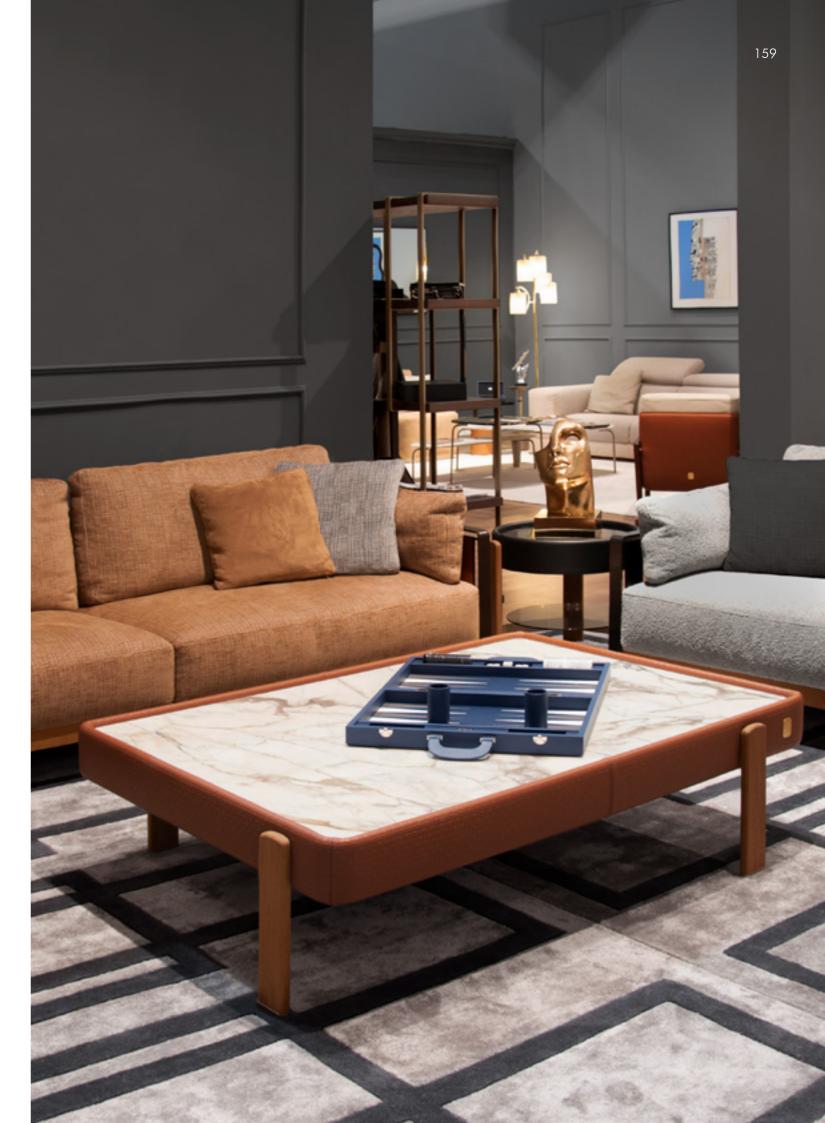

TRESS sofa, cm 370x97x83h fabric: Brera col. 02 | leather: art. Cuoio col. Brandy | solid wood: Noce Canaletto

NYX armchair, cm 70x91x84h fabric: Brera col. 02 | leather: art. Cuoio col. Brandy | metal: Titanium

## TRESS sofa

The TRESS sofa draws the eye with its elegant Ash wood frame, woven with bands of leather for an unprecedented touch of luxury. The two runs in the back cushion add a refined detail, creating an atmosphere of quiet elegance. The craftsmanship of the wood frame, with strategic holes revealing the leather, gives TRESS a unique personality.