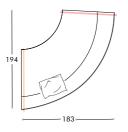

Sofa Element A cm 309x155x80h

Sofa Element B cm 257x119x67h

Sofa Element C cm 264x136x67h

Sofa Element D cm 257x160x79h

Pouf Element E cm 280x128x39h

Pouf Element F cm 241x106x39h

Pouf Element G cm 246x111x39h

Pouf Element H cm 232x128x39h

Small Pouf Element E1 cm 182x112x39h

Small Pouf Element F1 cm 168x97x39h

Small Pouf Element G1 cm 146x86x39h

Small Pouf Element H1 cm 150x92x39h

Small Pouf Element E2 Small Pouf Element F2 cm 149x101x39h cm 155x107x39h