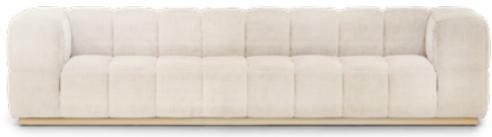

## FRAMED sofa

The FRAMED Sofa embodies the art. of embracing comfort with its enveloping fabric, supported by metallic chrome structures that frame the Cuoio leather in a braided pattern.

**SUNRISE** armchair, cm 85x80x78h leather: art. Nobù col. Muschio | metal: Goldchamp S. matt