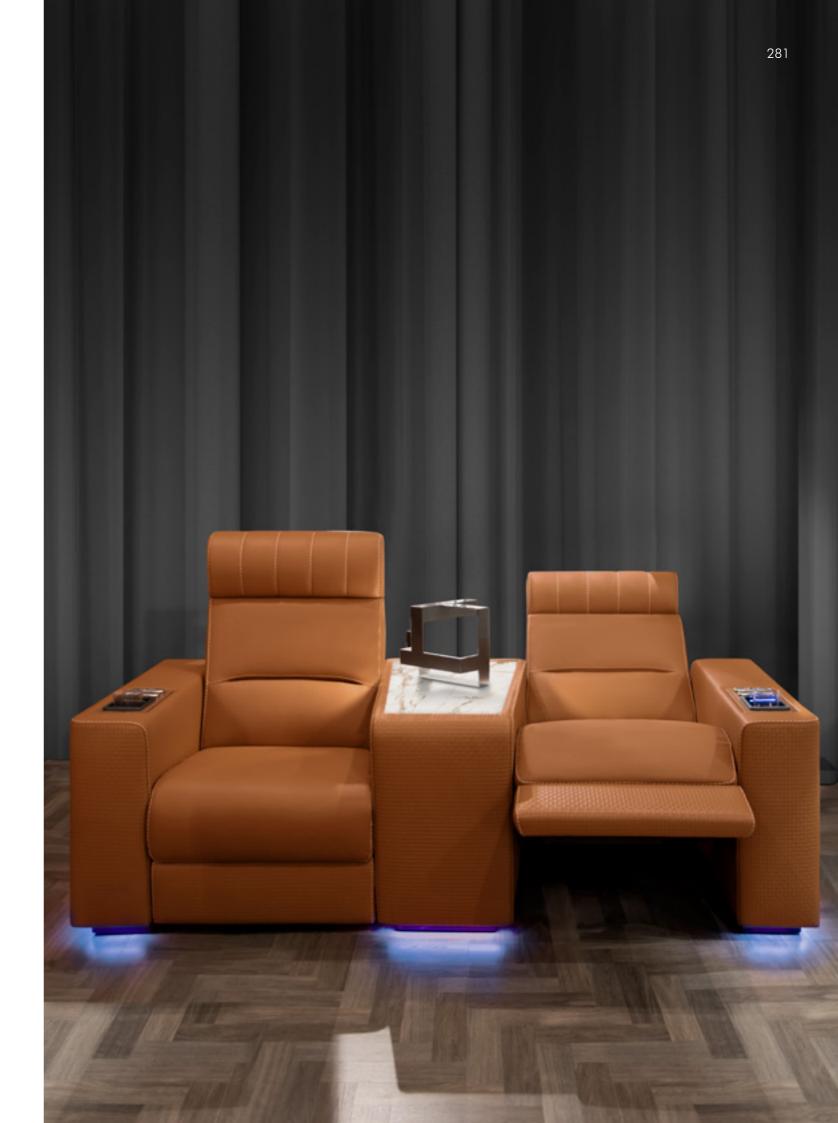

### Dustin

Composition of n°2 Relax Armchair, cm 205x101/171x108h

Seat & backrest in leather Kobe col. 6242, sides, frontal part. of armrests & base in leather Cuoio col. Kestral Tan with "Small Tress" print, base with rounded edges lacquered col. Black matt, pocket on both sides. Accessories on the armrest panel: Cup holder kit with refrigerant/heating system, ignition LED bottom light, lock button, recliner actuator control for the headrest & relax electric mechanism, waterproof USB charger. Central table in leather Cuoio col. Kestral Tan with "Small Tress" print, sides in leather Kobe col. 6242, top in marble Calacatta Cream, base with rounded edges lacquered col. Black matt.