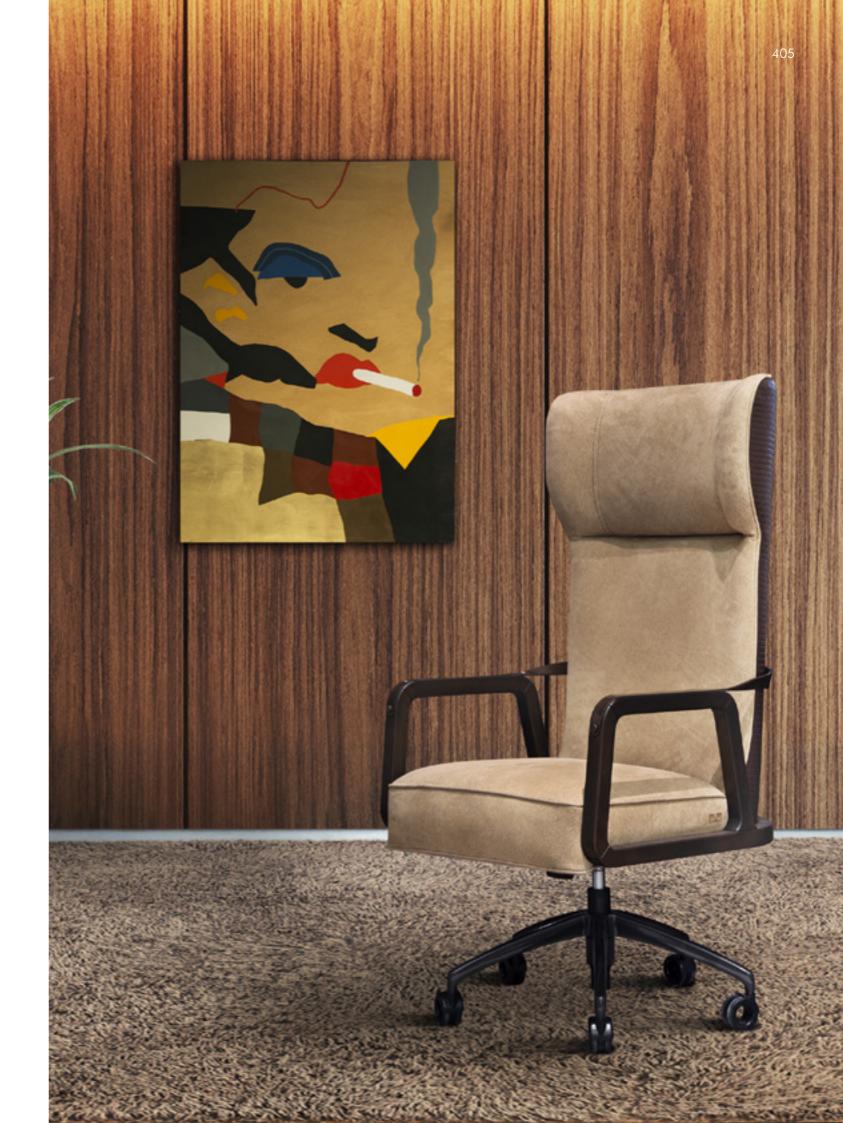

Modigliani
President Chair, cm 63.5x71x111h
Headrest & seat in leather Tapiro col. Corda, backrest in leather Cuoio col. Dark Mocha with "Small Tress" print, armrest in solid Ashwood col. Mocha with metal details in bronze finish.