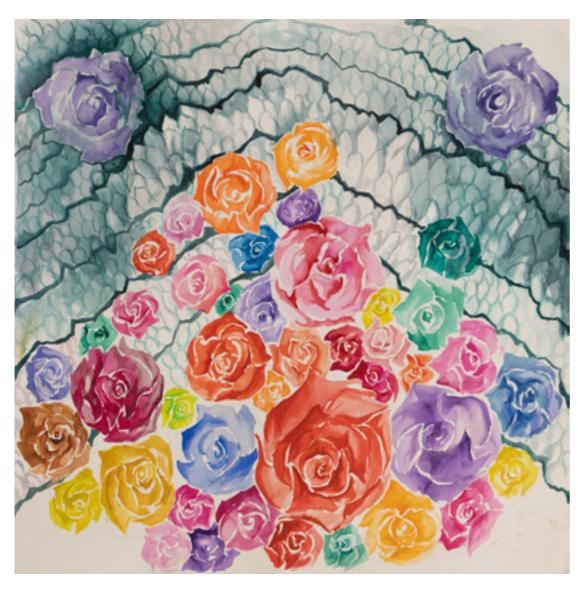

# Rose Carpet

Rug, cm 200x300
Rug printed with "Rose Carpet" design by Carla Tolomeo.

Rose One Carla Tolomeo Watercolor on cardboard, cm 70x70