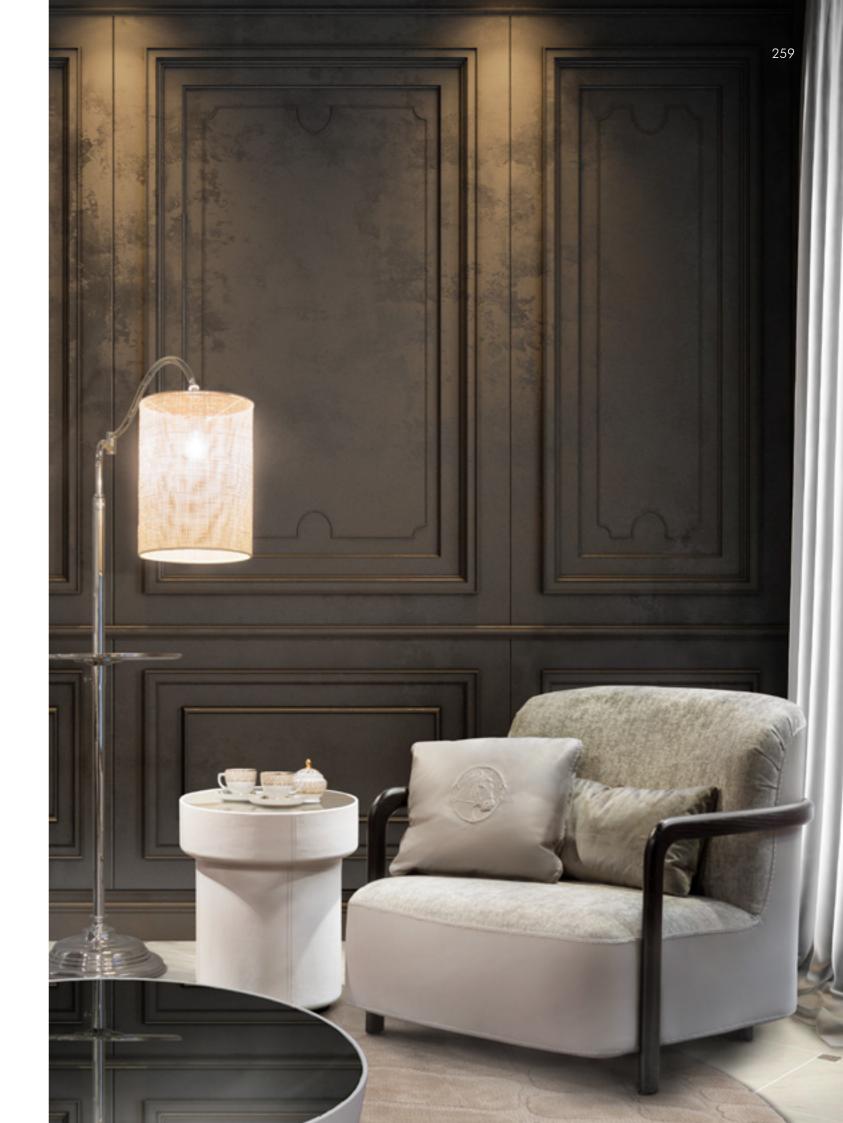

Inside in VictoryForm col. 32, metal structure col. goldchamp glossy.

# Coil

Central table Low, cm diam 80x32h Structure in leather Daino col. Royal Grey with tone on tone stitching, mirror top col. bronze, base lacquered col. black semiglossy.

Side table high, diam. cm 42x50h Structure in leather Daino col. Oyster with tone on tone stitching, top in mirror bronze, base lacquered col. black semiglossy.

# Snodo

Floor lamp with side table, cm 55x160h Metal structure col. nickel glossy, internal part. of side table in leather Daino col. Öyster.

# Helmet

Lamp, cm 38x40h

Metal structure col. nickel glossy, top of shade covered in leather Daino col. Royal Grey.

New Cocco Rug, cm 200x300 hand tufted, col. grey.

# Mafalda

Wall frame, cm 40x40

Frame col. gold leaf antique with mirror.







Charleston
Dog kennel, cm 82x57x25h
Inside in VictoryForm col. 32, metal structure col. goldchamp glossy.

**Snodo**Floor lamp with side table, cm 5x160h
Structure in metal col. nickel glossy, internal part. of side table in leather Daino col. Oyster 166.



Arms in Ash hardwood lacquered col. black matt open pore, seat&back in fabric col. Gand 931/48, sides & outback in leather Daino col. Royal Grey with tone on tone stitching.



Coil
Side table high, diam. cm 42x50h
Structure in leather Daino col. Oyster with tone on tone stitching, top in mirror bronze, base lacquered col. black semiglossy.





# Helmet

Lamp, cm 38x40h Metal structure col. nickel glossy top of shade covered in leather Daino col. Royal Grey.

Downtown
TV cabinet XL, cm 245x52x42h
Top in Ash hardwood lacquered co