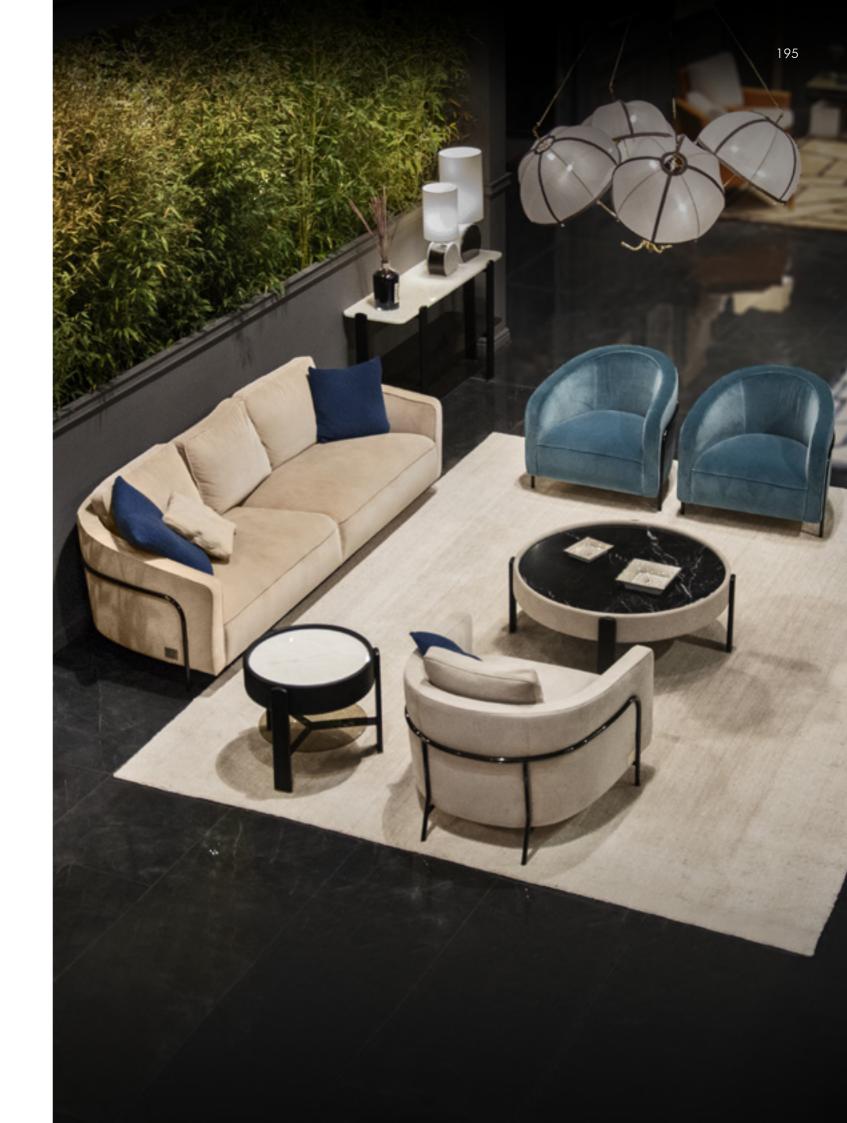

tings in metal goldchamp matt finish.

## Rod

Console, cm 143x52x75h

Top in Afyon marble, metal structure in titanium finish, shelf in smoked glass, legs in solid wood Ash Open Pore Black with fittings in metal goldchamp matt finish.

# Meridian

Table Lamp medium, cm diam. 26x65h

Shade col. Ivory, metal gold glossy finish, fronts in veneer Tamo Black and Gold, inserts in leather Nabuk col. Tuber.

# Meridian

Table Lamp small, cm diam. 21x56h

Shade col. Ivory, metal gold glossy finish, fronts in leather Nabuk col. Tuber with inserts in veneer Tamo Black and Gold.

# Umbrella

Ceiling suspension, cm 130x120h

Structure col. gold glossy, shades in fabric Stardust col. 060 with Stripes in fabric Stardust col. 023.

# Bamboo

Rug, cm 400x500

Hand tufted, bamboo fiber, col. light beige.







Giulia
Armchair, cm 93x93x80h
Structure & cushions in leather Nabuk col. Tuber, back cushions in leather Nabuk col. Tuber, frame in metal titanium finish.







**Kean**Side Table, cm diam. 50x55h
Top in Afyon marble, frame in leather Cuoio col. Pure Black, metal structure in titanium finish, shelf in smoked glass, legs in solid wood Ash Open Pore Black with fittings in metal goldchamp matt finish.



Kean
Coffee table, cm diam. 100x38h
Top in Black Marquinia marble, frame in Nabuk col. Tuber, legs in solid wood Ash Open Pore Black with fittings in metal goldchamp matt finish.



Giulia Small armchair, cm 75x76x64h Structure & cushions in velvet Lario col. 1406, frame in metal titanium finish.





# Umbrella

Ceiling suspension, cm 130x120h Structure col. gold glossy, shades in fab