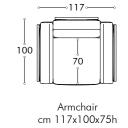

# Sunrise

Armchair, cm 85x80x78h

Seat, backrest and armrest in fabric Spiga col. 02, outer structure in leather Nabuk col. Black, metal base in Titanium finish.

**Downtown** TV Cabinet, cm 245x52x42h

Top and interior in Ash veneer lacquered col. Oyster Open Pore, doors and sides in leather Nabuk col. Black.

Sunrise
Armchair, cm 85x80x78h
Seat, backrest and armrest in fabric Spiga col. 02, outer structure in leather Nabuk col. Black, metal base in Titanium finish.

Tag
Side table HIGH, cm 30x30x60h
Side table LOW, cm 50x50x50h
Base in Sahara Noir marble, tray in goldchamp matt finish.

# Sunrise

Armchair, cm 85x80x78h

Structure in leather Daino col. Chestnut, seat & back in leather Daino col. Fudge with tone on tone stitching & piping in leather Daino col. Fudge, metal base goldchamp S. matt.

# Sunrise

Armchair, cm 85x80x78h

Structure in leather Daino col. Chestnut, seat & back Alpaca col. Cammello 02 with tone on tone stitching & piping in leather Daino col. Fudge, metal base goldchamp S. matt.

Cigar Coffee table/pouf, cm 142x82x35h All in leather Daino col. Chestnut with tone on tone stitching, structure & base goldchamp S. matt.

Sunrise
Armchair, cm 85x80x78h
Structure in leather Daino col. Chestnut, seat & back in leather
Daino col. Fudge with tone on tone stitching & piping in leather
Daino col. Fudge, metal base Goldchamp S. matt.