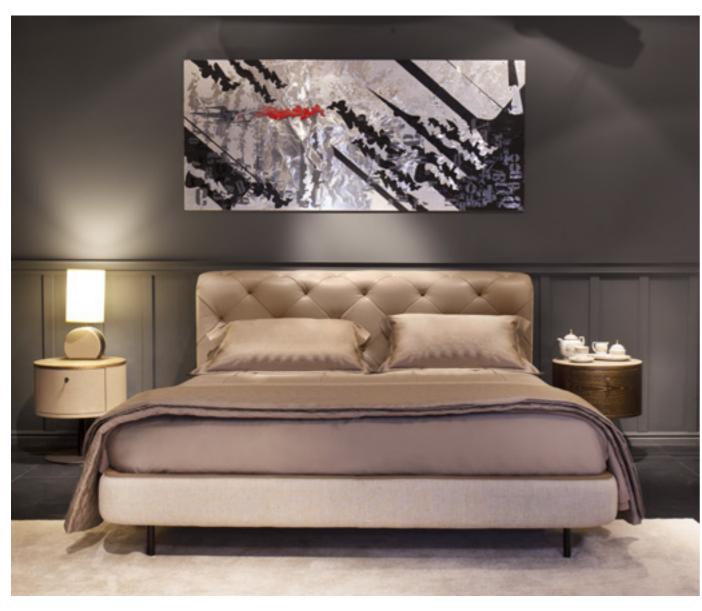

# Overseas

Sideboard, cm 180x56x80h

Top in leather Daino col. Mud, metal base in Goldchamp matt, front drawers in veneer Ash Stained Mink with "Overseas" handles.

Clarissa

Sofa, cm 253x103x84h
All in fabric Nat col. 605, backrest, sides & frontal part. of armrests in leather Cuoio col. Tan with metal inserts in Nickel finish, base in solid wood Ash Open Pore Black.

# Overseas

Sideboard, cm 218x53x50h

Structure & top in leather Daino col. Chestnut, front of doors in veneer Mahogany matt, metal handles col. light gold matt, metal legs col. goldchamp S. matt.